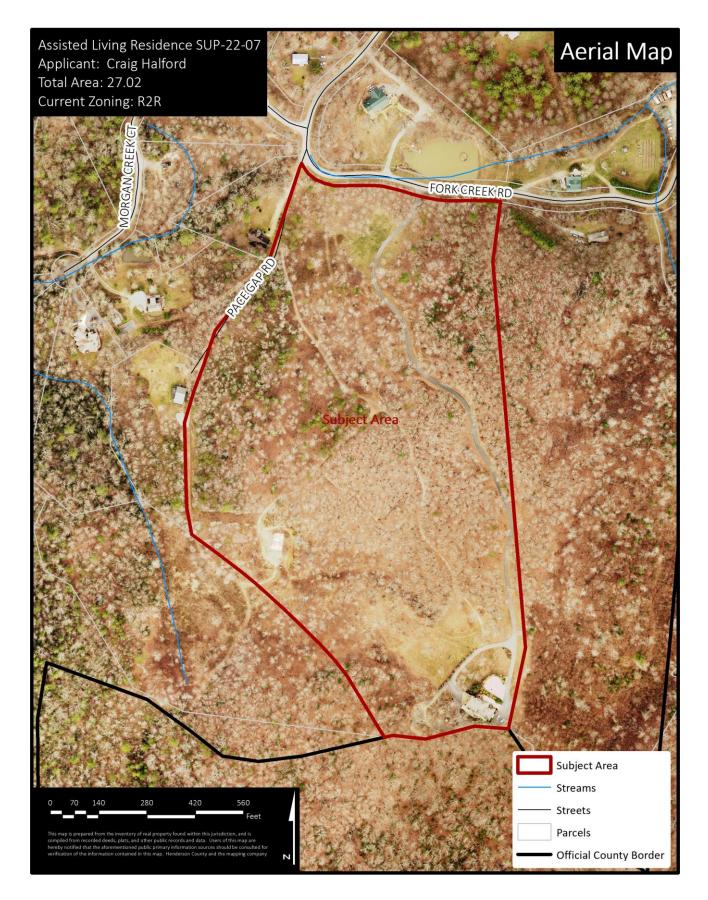

## Map B: Aerial Map

- **3.** <u>**Current Zoning**</u> The subject area is located within the Residential Two Rural (R2R) zoning district.
  - 3.1. Existing Zoning District: The purpose of Residential District Two Rural (R2R) is to foster orderly growth where the *principal use* of land is residential. The intent of this district is to allow for low to medium density *residential development* and rural commercial and light industrial development consistent with the recommendations of the *Comprehensive Plan*. This general *use district* is typically meant to be utilized in areas designated as Transitional (RTA) in the *Comprehensive Plan*. (LDC §42-29)
  - 3.2. Adjacent Zoning Districts: The subject area is surrounded by R2R zoning to the west, north, and east. The City of Greenville, SC property located to the south of the subject is not zoned. This parcel is part of the Greenville Watershed and is part of a 18,974 acre conservation area.
- Water and Sewer This property is served by individual well and a private septic system.
   Public Water: N/A
   Public Sewer: N/A

## Map E: Water Supply Watershed Map

- 7. <u>Proposal.</u> The applicant is proposing to convert the existing residential structure into an Assisted Living Residence. The major site plan does not show any new structures or improvements to the existing site other than replacing the detached garage at a later date. The applicant has indicated that a total of 5 to 8 rooms will be utilized to house the future residents on the property. There will be approximately 10 to 16 individuals living at the facility. This figure does not account for the staff living and working on-site. Assisted Living Facilities are classified as residential and therefore does not require buffering beyond the proposed solid waste collection facility. The subject area is also not required to provide additional parking as one would find in a commercial development.
- 8. <u>Technical Review Committee.</u> The TRC met on September 6, 2022, to discuss the major site plan and special use permit request. The TRC voted to forward the application to the ZBA with the following conditions: a valid NCDOT driveway permit, Environmental Health existing systems permit, provide ADA parking spaces, and comply with NC Building Code Regulations regarding the change of use and occupancy.