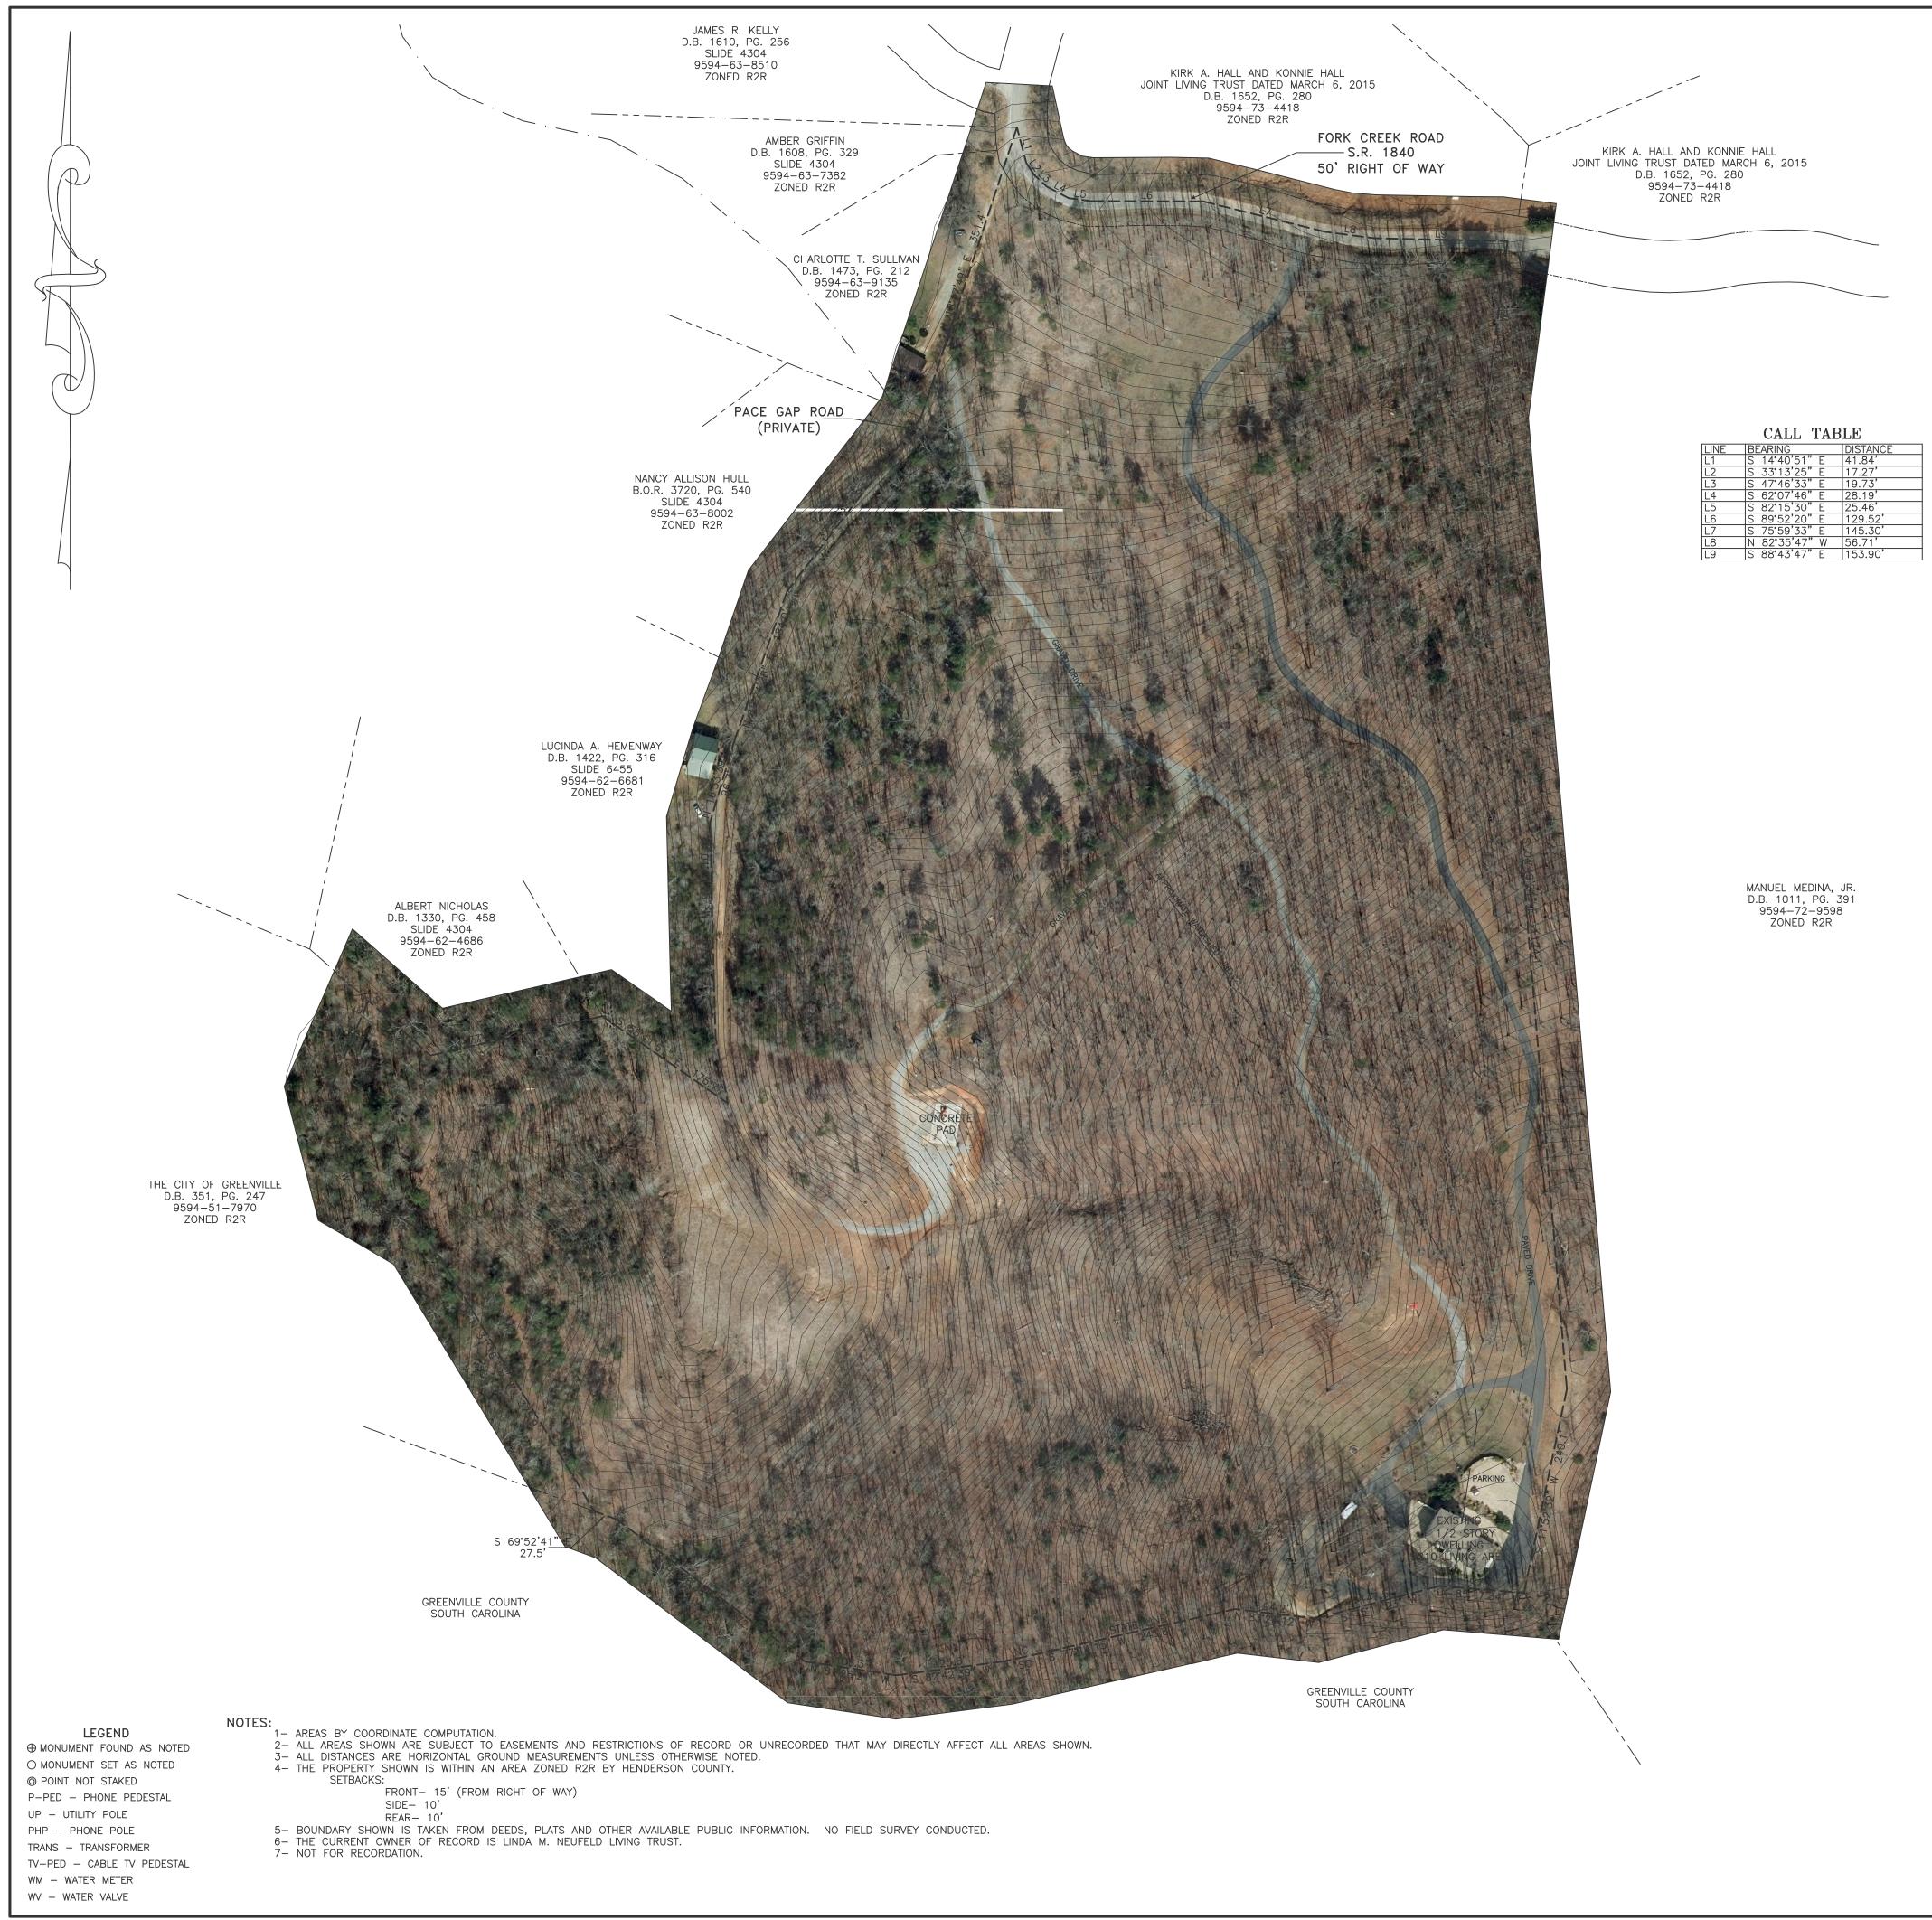

## 1. Committee Request

- 1.1. Applicant: Craig Halford
- 1.2. Request: Special Use Permit & Major Site Plan Review
- 1.3. **PIN:** 9594-72-3601
- 1.4. Size: 27.02 acres +/-
- 1.5. Location: 4353 Fork Creek Rd, Saluda, NC 28773
- 1.6. Supplemental Requirements:

## 2. <u>Current Conditions</u>

- 2.1. **Current Use:** This parcel currently contains a residential single-family structure. The residential structure at 4353 Fork Creek Rd is approximately 5,210SQFT and constructed in 2000. The site also contains a concrete pad that was originally approved for a detached garage. The detached garage was removed from the site after being damaged during a storm. The applicant plans on replacing the detached garage at a later date.
- 2.2. Adjacent Area Uses: The surrounding properties contain residential structures and vacant land. The City of Greenville own the parcel to the east of the subject area. The border between South Carolina and North Carolina follows the southern boundary of the subject area. Land in South Carolina is part of the Greenville Watershed.

## Map E: Water Supply Watershed Map

- 7. <u>Proposal.</u> The applicant is proposing to convert the existing residential structure into an Assisted Living Residence. The major site plan does not show any new structures or improvements to the existing site other than replacing the detached garage at a later date. The applicant has indicated that a total of 5 to 8 rooms will be utilized to house the future residents on the property. There will be approximately 10 to 16 individuals living at the facility. This figure does not account for the staff living and working on-site. Assisted Living Facilities are classified as residential and therefore does not require buffering beyond the proposed solid waste collection facility. The subject area is also not required to provide additional parking as one would find in a commercial development.
- 8. <u>Technical Review Committee.</u> The TRC met on September 6, 2022, to discuss the major site plan and special use permit request. The TRC voted to forward the application to the ZBA with the following conditions: a valid NCDOT driveway permit, Environmental Health existing systems permit, provide ADA parking spaces, and comply with NC Building Code Regulations regarding the change of use and occupancy.