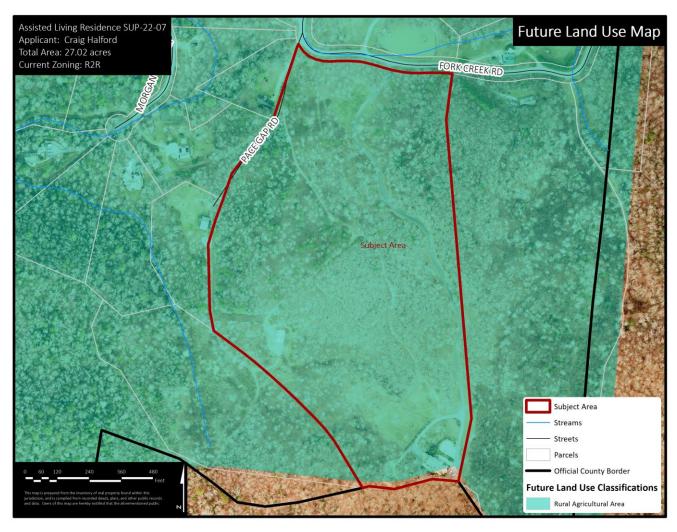

## Map D: CCP Future Land Use Map

## 5. <u>Comprehensive Plan</u>

**The CCP:** The CCP Future Land Use Map places the Subject Area in the Rural Agricultural Area. The text and map of the CCP suggest that the Subject Area would be more suitable for the following:

**5.1. Rural Agriculture Area:** "The RAA covers those portions of the county that are predominantly rural and are characterized by low-density residential development with substantial land areas devoted to agriculture and undeveloped lands. Land use policies will seek to retain that character."