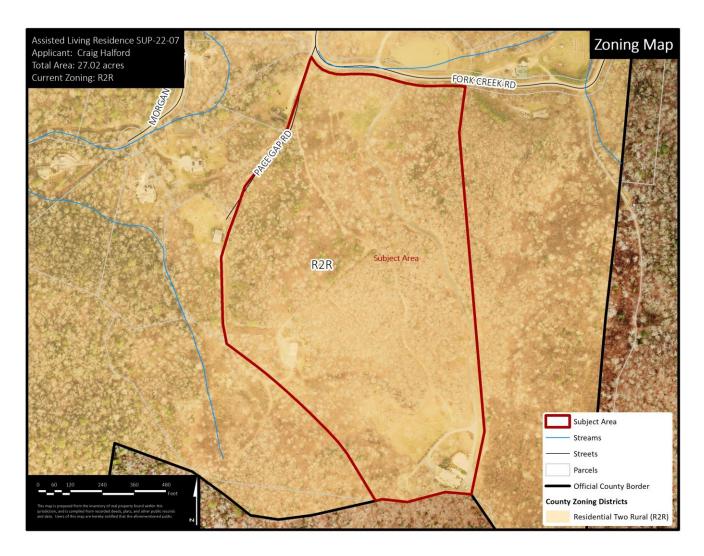

## Map B: Aerial Map

- **3.** <u>**Current Zoning**</u> The subject area is located within the Residential Two Rural (R2R) zoning district.
  - 3.1. Existing Zoning District: The purpose of Residential District Two Rural (R2R) is to foster orderly growth where the *principal use* of land is residential. The intent of this district is to allow for low to medium density *residential development* and rural commercial and light industrial development consistent with the recommendations of the *Comprehensive Plan*. This general *use district* is typically meant to be utilized in areas designated as Transitional (RTA) in the *Comprehensive Plan*. (LDC §42-29)
  - 3.2. Adjacent Zoning Districts: The subject area is surrounded by R2R zoning to the west, north, and east. The City of Greenville, SC property located to the south of the subject is not zoned. This parcel is part of the Greenville Watershed and is part of a 18,974 acre conservation area.
- Water and Sewer This property is served by individual well and a private septic system.
   Public Water: N/A
   Public Sewer: N/A