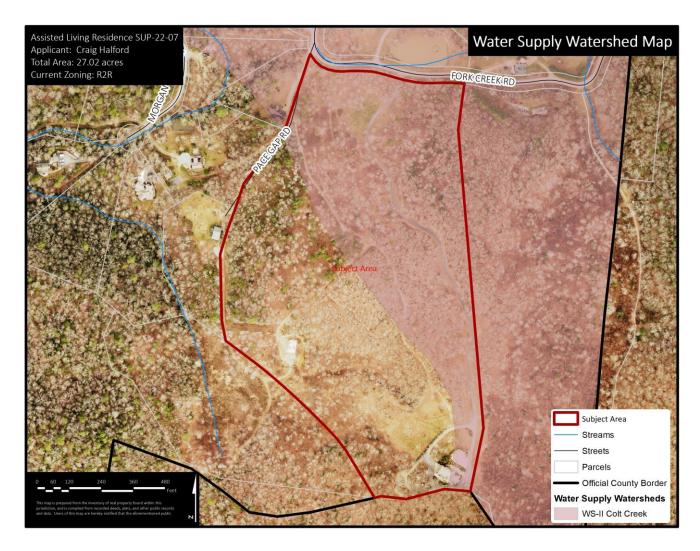

6. <u>Floodplain /Watershed Protection</u> The property is not located within the Special Flood Hazard Areas. The property is in a Water Supply Watershed district. The site is partially encumbered by the Colt Creek WS-II district. The purpose of the sub-district is to maintain a predominately undeveloped land use intensity. Projects in this sub-district must, to the maximum extent practicable, minimize built-upon surface area; direst stormwater away from surface waters; and incorporate best management practices to minimize water quality impacts. The applicant is not proposing any new impervious surfaces on the subject area.

## Map E: Water Supply Watershed Map

- 7. <u>Proposal.</u> The applicant is proposing to convert the existing residential structure into an Assisted Living Residence. The major site plan does not show any new structures or improvements to the existing site other than replacing the detached garage at a later date. The applicant has indicated that a total of 5 to 8 rooms will be utilized to house the future residents on the property. There will be approximately 10 to 16 individuals living at the facility. This figure does not account for the staff living and working on-site. Assisted Living Facilities are classified as residential and therefore does not require buffering beyond the proposed solid waste collection facility. The subject area is also not required to provide additional parking as one would find in a commercial development.
- 8. <u>Technical Review Committee.</u> The TRC met on September 6, 2022, to discuss the major site plan and special use permit request. The TRC voted to forward the application to the ZBA with the following conditions: a valid NCDOT driveway permit, Environmental Health existing systems permit, provide ADA parking spaces, and comply with NC Building Code Regulations regarding the change of use and occupancy.