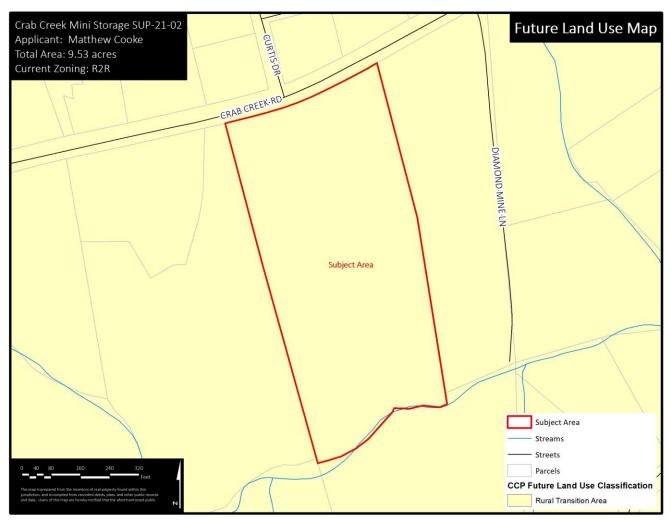

## Map D: CCP Future Land Use Map

## 3. <u>Comprehensive Plan</u>

**Henderson County Comprehensive Plan (CCP).** The Future Land Use Map of the CCP shows the Subject Area as being located within the Rural Transition Area (RTA) Classification.

- a. **Rural Transition Area:** "The RTA is currently rural in character, with existing pockets of limited higher density residential and commercial development. Slopes vary across the RTA, although the area can be considered generally developable. The primary factor preventing urban development in the RTA is the absence of sewer and water service. The RTA will continue to experience extensive development over the operational timeframe of this Comprehensive Plan."
  - i. Population and residential densities should be generally lower than the more urban population densities found within the USA and should be generally in keeping with topography, septic limitations, and school and transportation capacities. The RTA will remain in a state of transition and will absorb much of the development pressure in the USA. The RTA will be necessary to allow more dense development where appropriate.
- 4. <u>Floodplain /Watershed Protection</u> The property is not located in a Special Flood Hazard Area. The property is not in a Water Supply Watershed district.
- 5. <u>Water and Sewer</u> This property will be served by individual well and septic.