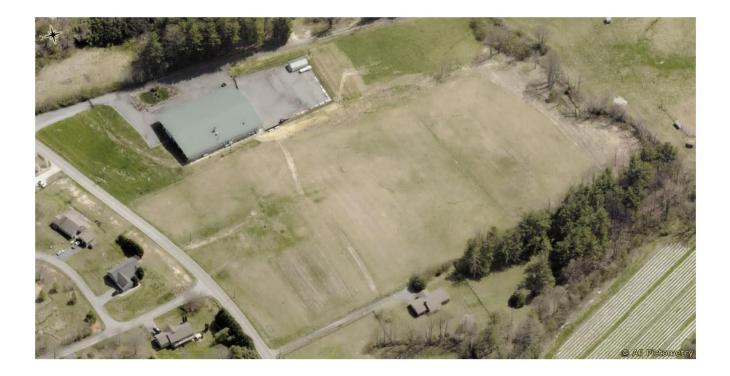

>B2</b> | 30                                                     | 2          | 3                                    | 5           | 12       |  |

8. <u>Technical Review Committee</u>. The Technical Review Committee met on 4/20/2021 to discuss the major site plan. The TRC moved to forward the major site plan and special use permit application to the ZBA with the following conditions: NCDOT driveway permit, maximum driveway entrance of 36', Environmental Health improvements permit, erosion control permit, stormwater control permit, and any proposed outdoor storage must not impede emergency service response.

Crab Creek Mini Storage SUP-21-01 TRC 4-20-21 ZBA 7-28-21

## 9. <u>Oblique Aerial Photos</u>

# View from East

**View from North** 



# **View from South**



# **View from West**



## HENDERSON COUNTY **MAJOR SITE PLAN REVIEW APPLICATION**

| CONTACT INFOR<br>Property Owner:                                                | MATION                        |                                                                       |                                   |
|---------------------------------------------------------------------------------|-------------------------------|-----------------------------------------------------------------------|-----------------------------------|
| 1 0                                                                             | Aotive Design, LLC            |                                                                       | Phone: (828)230-2042              |
| Complete Address: <u>264 Diamond Mine Lane Hendersonville, No</u