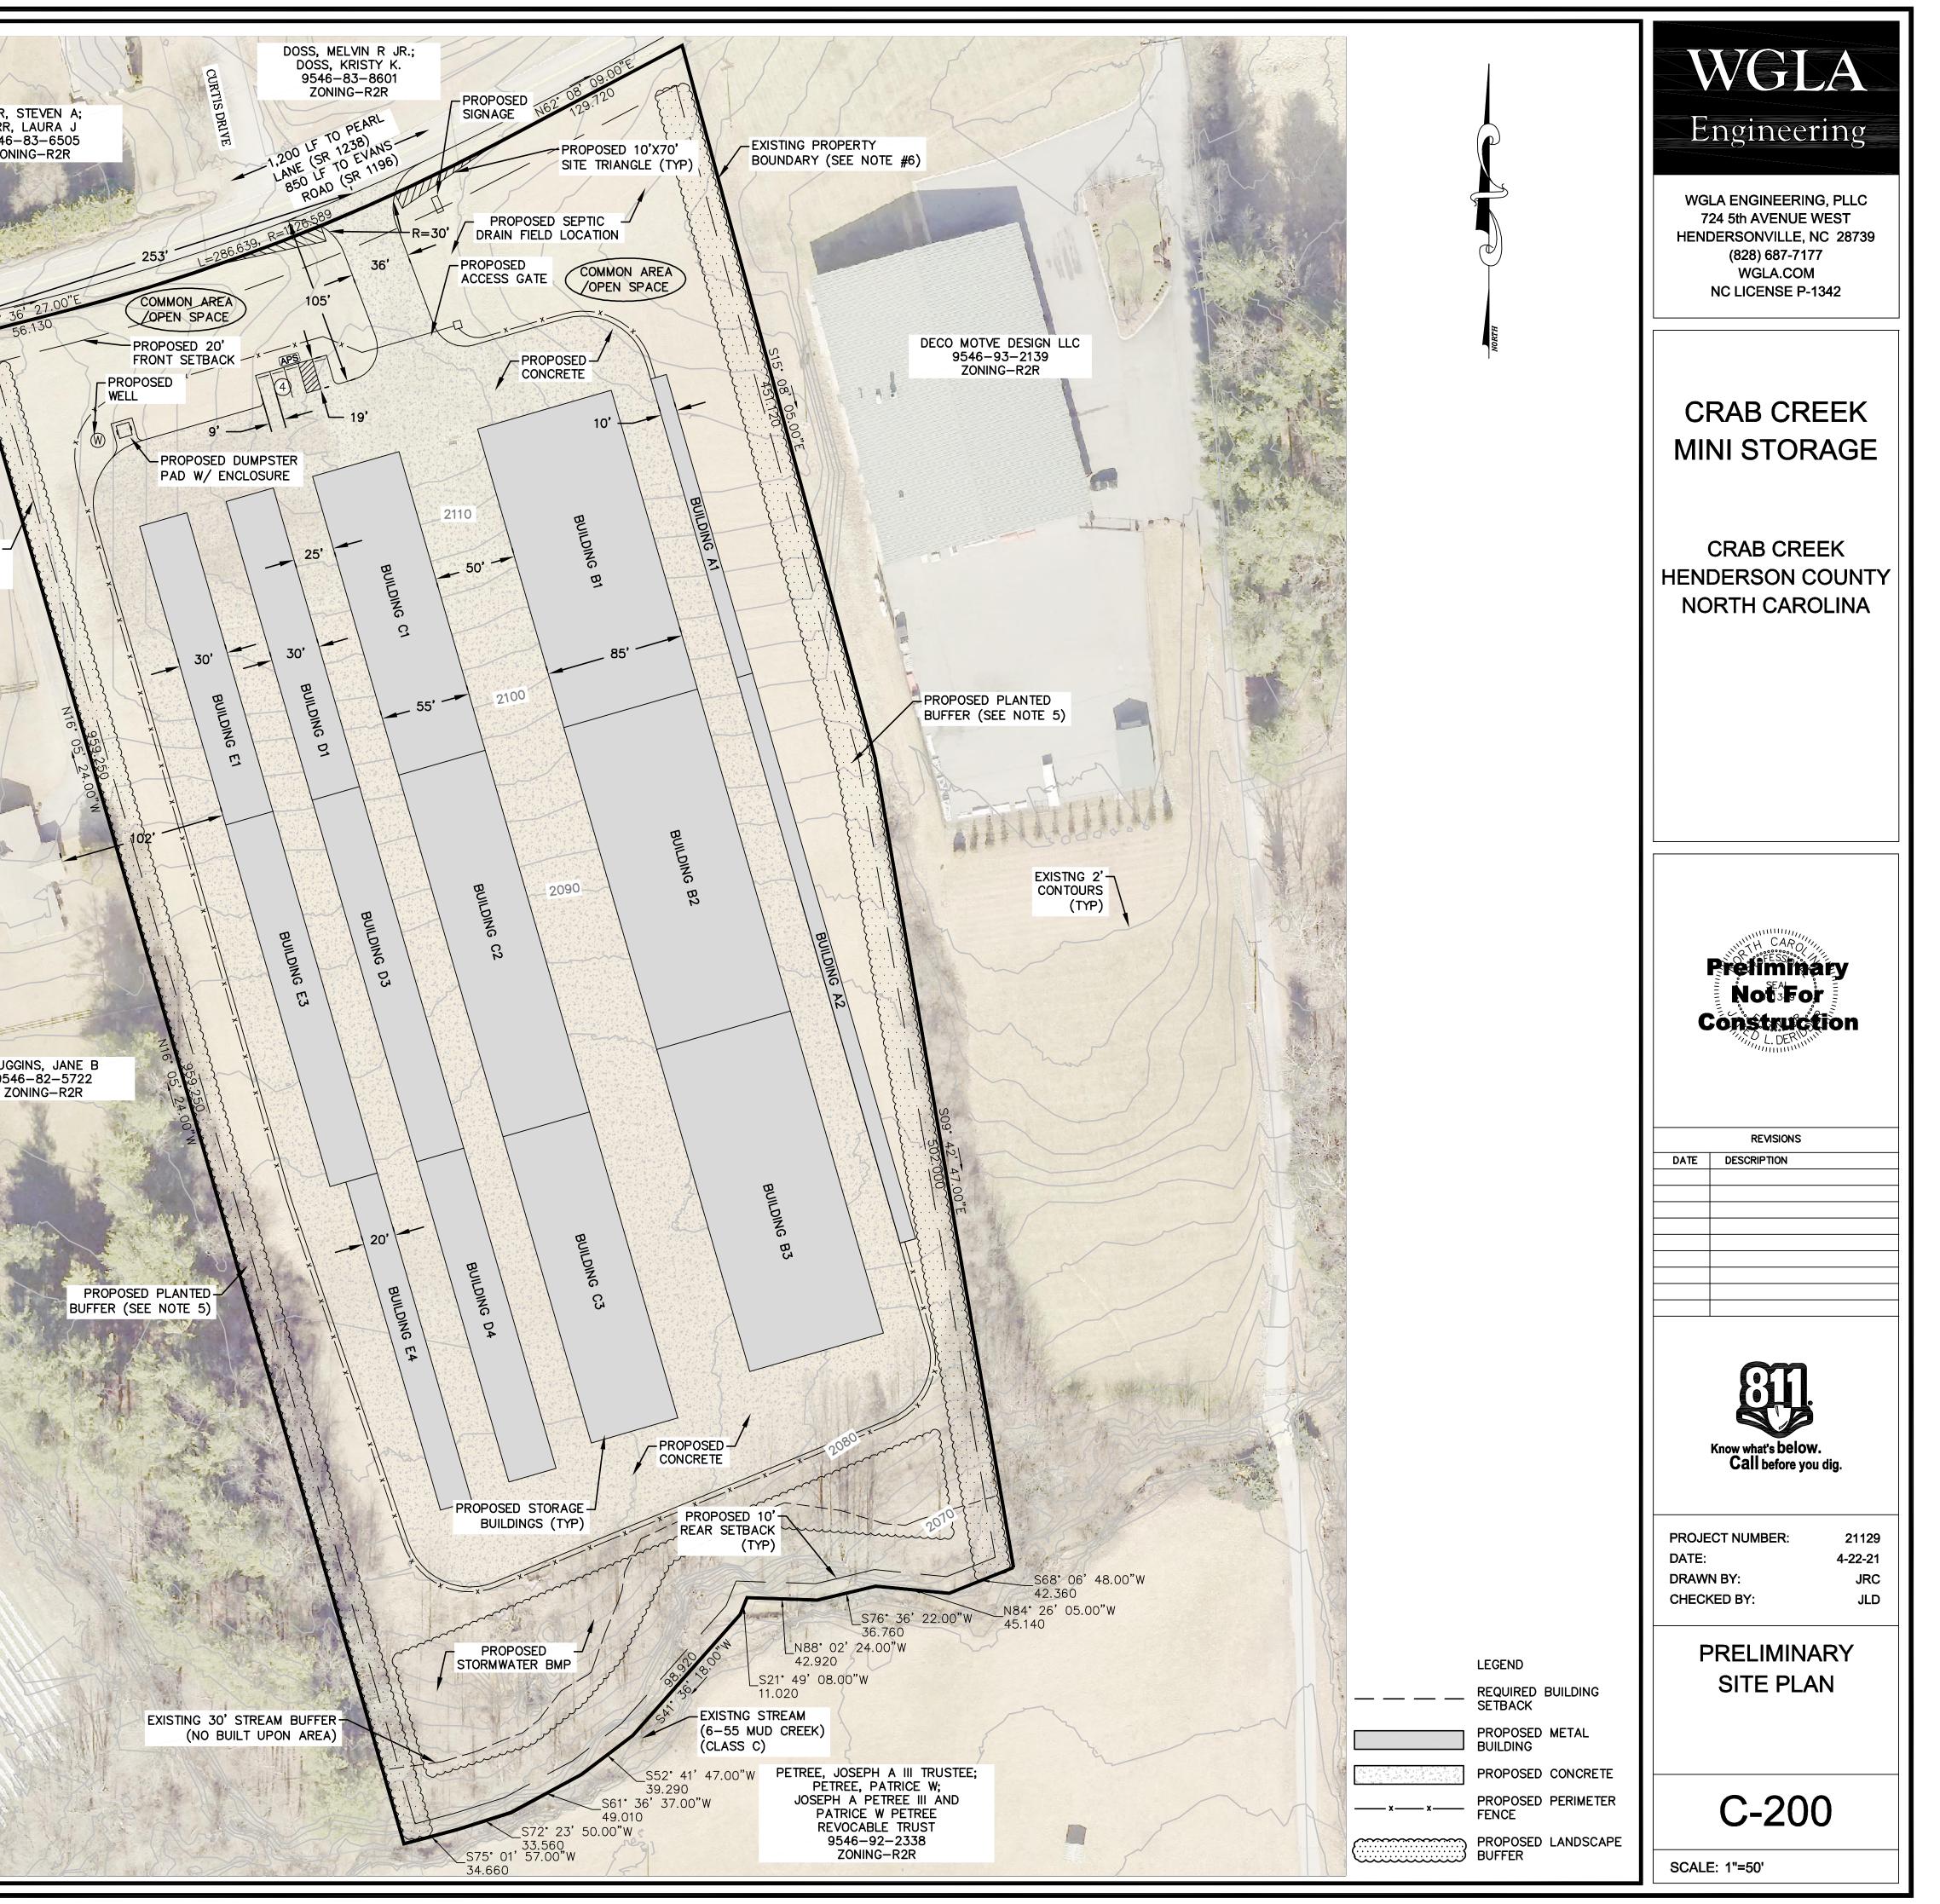

Crab Creek Mini Storage SUP-21-01 TRC 4-20-21 ZBA 7-28-21

- 6. <u>**Proposal**</u> The applicant is proposing to construct 125,758sqft of mini storage space. The major site plan shows the following:
  - 4 Proposed Phases
    - Phase 1: 39,900sqft
    - Phase 2: 51,065sqft
    - Phase 3: 24,509sqft
    - Phase 4: 10,284sqft
  - Gated Entrance
  - 9.3% Open Space
  - 7.45 Acres of Disturbance
  - Enclosed Dumpster
  - 4 Total Parking Spaces (1 ADA Space)
  - B1 Buffer along eastern and western property lines
  - Proposed stormwater controls to the south

## 7. <u>Buffering for Self Storage Warehousing.</u>

7.1. Buffers are determined by identifying the zoning districts of adjacent land uses. Table 5.1 outlines buffers required between zones. Table 5.2 outlines the width and plant material requirements.

|           | Table 5.1 Buffer Requirements                          |            |                                      |             |          |  |
|-----------|--------------------------------------------------------|------------|--------------------------------------|-------------|----------|--|
|           | Zoning                                                 |            |                                      |             |          |  |
|           | District                                               | Industrial | Commerci                             | al Resident | ial      |  |
|           | Industrial                                             | N/A        | B1                                   | B2          |          |  |
|           | Commercial                                             | B1         | N/A                                  | B1          |          |  |
|           | Residential                                            | B2         | B1                                   | N/A         |          |  |
| Ta        | Table 5.2 Buffer Width and Plant Material Requirements |            |                                      |             |          |  |
|           |                                                        | Plant Mat  | Plant Material Required Per 100 Line |             |          |  |
| Buffe     | r <u>Width</u>                                         | Deciduo    | Deciduous Trees                      |             | en Trees |  |
| Туре      | e <u>(ft)</u>                                          | Large      | Small                                | Large       | Small    |  |
| <b>B1</b> | 20                                                     | 1          | 2                                    | 2           | 6        |  |
| <b>B2</b> | 30                                                     | 2          | 3                                    | 5           | 12       |  |

8. <u>Technical Review Committee</u>. The Technical Review Committee met on 4/20/2021 to discuss the major site plan. The TRC moved to forward the major site plan and special use permit application to the ZBA with the following conditions: NCDOT driveway permit, maximum driveway entrance of 36', Environmental Health improvements permit, erosion control permit, stormwater control permit, and any proposed outdoor storage must not impede emergency service response.