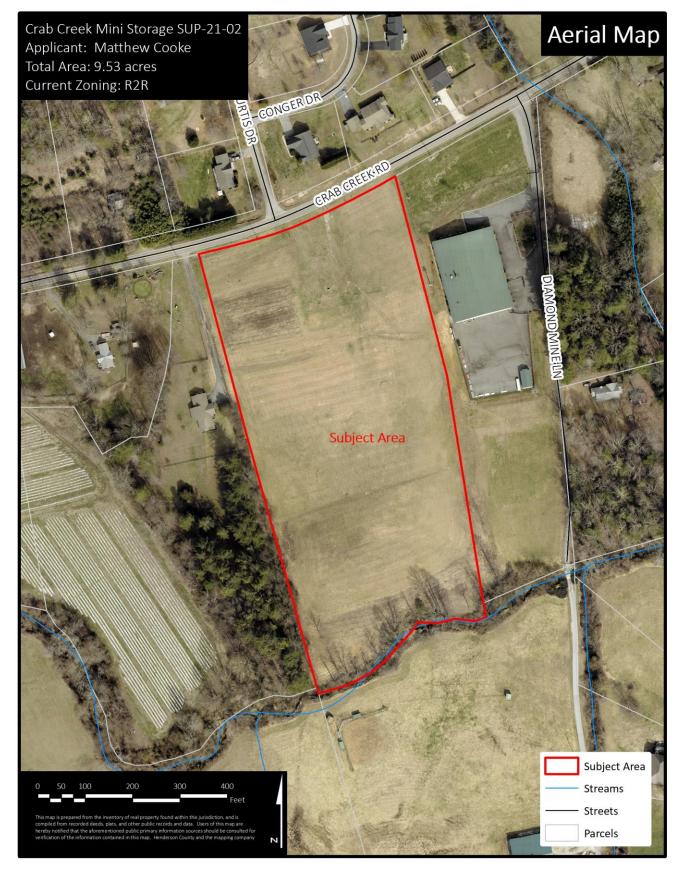

## Map B: Aerial Map

## 2. Current Conditions

- 2.1. Current Use: The subject area is currently vacant.
- 2.2. Adjacent Area Uses: Adjacent land uses consist of residential, agricultural, vacant land, and commercial surrounding the subject area. There is a commercial garage to the east and a social club to the south of the subject area. The subject area is approximately 0.3 miles west of the Henderson County Rescue Station off Crab Creek Road.
- 2.3. **Zoning:** The subject area is currently zoned Residential Two Rural (R2R). The intent of R2R is to allow for low to medium density residential development and rural commercial and light industrial development. The subject area is surrounded by Residential Two Rural (R2R) to the north, east, and south. Residential Three (R3) zoning district is found to the west of the subject area.