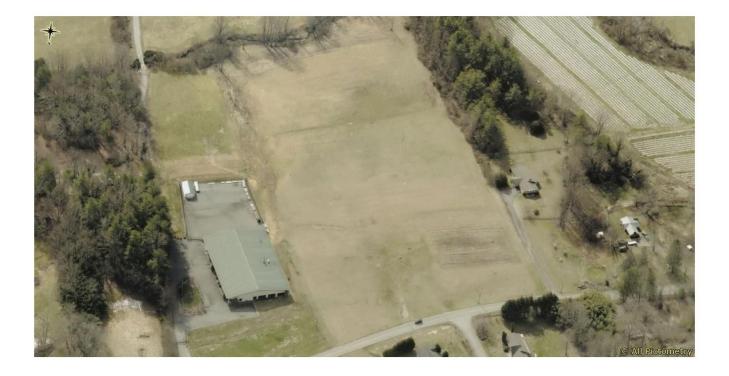

| 2           | 6        |  |
| <b>B2</b> | 30                                                     | 2          | 3                                    | 5           | 12       |  |

8. <u>Technical Review Committee</u>. The Technical Review Committee met on 4/20/2021 to discuss the major site plan. The TRC moved to forward the major site plan and special use permit application to the ZBA with the following conditions: NCDOT driveway permit, maximum driveway entrance of 36', Environmental Health improvements permit, erosion control permit, stormwater control permit, and any proposed outdoor storage must not impede emergency service response.

Crab Creek Mini Storage SUP-21-01 TRC 4-20-21 ZBA 7-28-21

## 9. <u>Oblique Aerial Photos</u>

# View from East

**View from North** 



# **View from South**



# **View from West**



## HENDERSON COUNTY **MAJOR SITE PLAN REVIEW APPLICATION**

| CONTACT INFOR<br>Property Owner:                                                | MATION                        |                                                                       |                                   |
|---------------------------------------------------------------------------------|-------------------------------|-----------------------------------------------------------------------|-----------------------------------|
| 1 0                                                                             | Aotive Design, LLC            |                                                                       | Phone: (828)230-2042              |
| Complete Addres