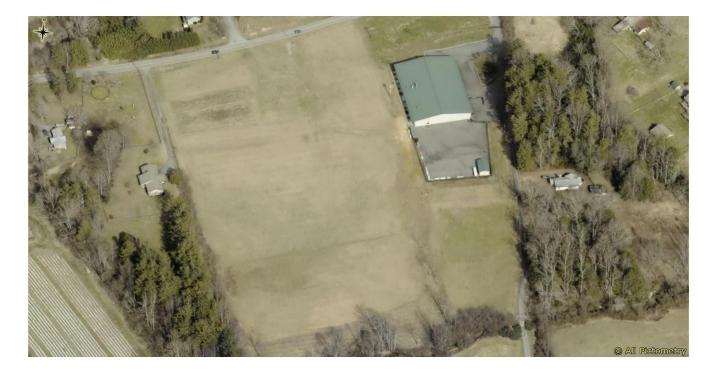

| 6        |  |
| <b>B2</b> | 30                                                     | 2          | 3                                    | 5           | 12       |  |

8. <u>Technical Review Committee</u>. The Technical Review Committee met on 4/20/2021 to discuss the major site plan. The TRC moved to forward the major site plan and special use permit application to the ZBA with the following conditions: NCDOT driveway permit, maximum driveway entrance of 36', Environmental Health improvements permit, erosion control permit, stormwater control permit, and any proposed outdoor storage must not impede emergency service response.

Crab Creek Mini Storage SUP-21-01 TRC 4-20-21 ZBA 7-28-21

## 9. <u>Oblique Aerial Photos</u>

# View from East

**View from North** 



# **View from South**



# **View from West**



## HENDERSON COUNTY **MAJOR SITE PLAN REVIEW APPLICATION**

| CONTACT INFOR<br>Property Owner:                                                | MATION                        |                                                                       |                                   |
|---------------------------------------------------------------------------------|-------------------------------|-----------------------------------------------------------------------|-----------------------------------|
| 1 0                                                                             | Aotive Design, LLC            |                                                                       | Phone: (828)230-2042              |
| Complete Address: <u>264 Diamond Mine La