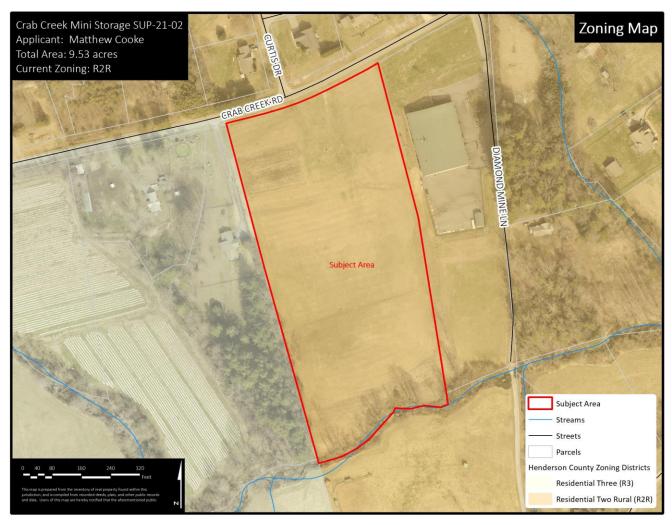

## Map C: Zoning Map

## 2. Current Conditions

- 2.1. Current Use: The subject area is currently vacant.
- 2.2. Adjacent Area Uses: Adjacent land uses consist of residential, agricultural, vacant land, and commercial surrounding the subject area. There is a commercial garage to the east and a social club to the south of the subject area. The subject area is approximately 0.3 miles west of the Henderson County Rescue Station off Crab Creek Road.
- 2.3. **Zoning:** The subject area is currently zoned Residential Two Rural (R2R). The intent of R2R is to allow for low to medium density residential development and rural commercial and light industrial development. The subject area is surrounded by Residential Two Rural (R2R) to the north, east, and south. Residential Three (R3) zoning district is found to the west of the subject area.