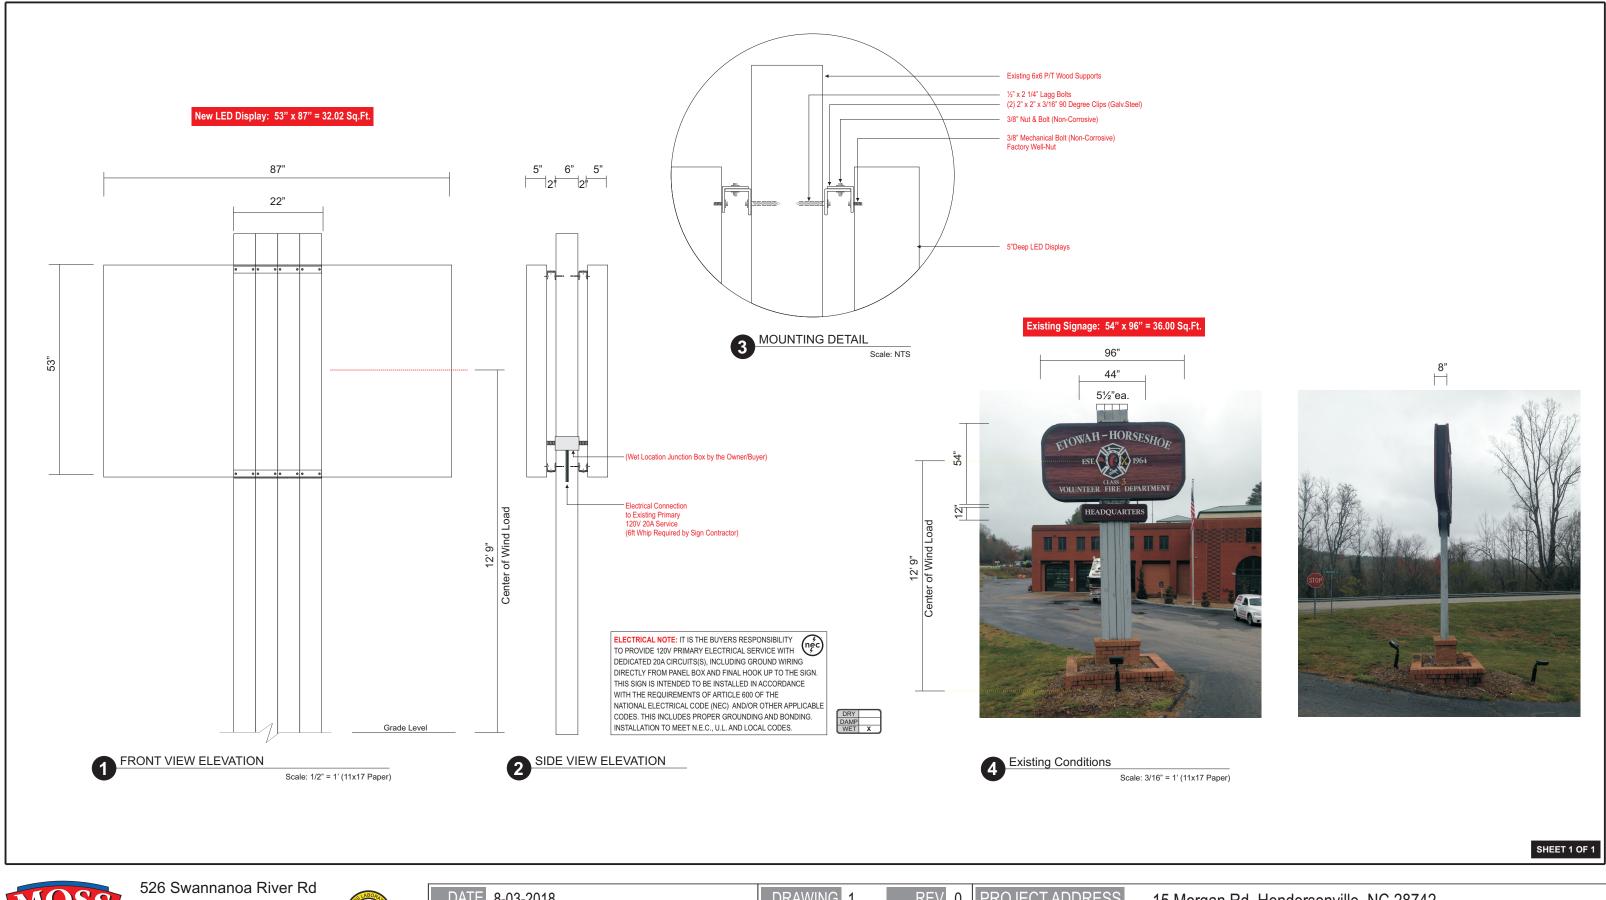

#### 7. Photographs

| •                                                                                                                                                                                                                                                                                                                                                                                                                                                                                                                                                                                                                                                                                                                                                                                                                                                                                                                                                                                                                                                                                                                                                                                                                                                                                                                                                                                                                                                                                                                                                                                                                                                                                                                                                                                                                                                                                                                                                                                                                                                                                                                              | ed Date: Application/ Permit #                                                                                                                                                                                    |
|--------------------------------------------------------------------------------------------------------------------------------------------------------------------------------------------------------------------------------------------------------------------------------------------------------------------------------------------------------------------------------------------------------------------------------------------------------------------------------------------------------------------------------------------------------------------------------------------------------------------------------------------------------------------------------------------------------------------------------------------------------------------------------------------------------------------------------------------------------------------------------------------------------------------------------------------------------------------------------------------------------------------------------------------------------------------------------------------------------------------------------------------------------------------------------------------------------------------------------------------------------------------------------------------------------------------------------------------------------------------------------------------------------------------------------------------------------------------------------------------------------------------------------------------------------------------------------------------------------------------------------------------------------------------------------------------------------------------------------------------------------------------------------------------------------------------------------------------------------------------------------------------------------------------------------------------------------------------------------------------------------------------------------------------------------------------------------------------------------------------------------|-------------------------------------------------------------------------------------------------------------------------------------------------------------------------------------------------------------------|
| Application Approve                                                                                                                                                                                                                                                                                                                                                                                                                                                                                                                                                                                                                                                                                                                                                                                                                                                                                                                                                                                                                                                                                                                                                                                                                                                                                                                                                                                                                                                                                                                                                                                                                                                                                                                                                                                                                                                                                                                                                                                                                                                                                                            | ed Date;                                                                                                                                                                                                          |
| Complet                                                                                                                                                                                                                                                                                                                                                                                                                                                                                                                                                                                                                                                                                                                                                                                                                                                                                                                                                                                                                                                                                                                                                                                                                                                                                                                                                                                                                                                                                                                                                                                                                                                                                                                                                                                                                                                                                                                                                                                                                                                                                                                        | ed application, checklist, site plan, elevation drawings and fees are required at the time of submittal; failure to provide this information will delay the processing of this application                        |
| #1 SITE LO                                                                                                                                                                                                                                                                                                                                                                                                                                                                                                                                                                                                                                                                                                                                                                                                                                                                                                                                                                                                                                                                                                                                                                                                                                                                                                                                                                                                                                                                                                                                                                                                                                                                                                                                                                                                                                                                                                                                                                                                                                                                                                                     | DCATION & DESCRIPTION                                                                                                                                                                                             |
| Name of Business                                                                                                                                                                                                                                                                                                                                                                                                                                                                                                                                                                                                                                                                                                                                                                                                                                                                                                                                                                                                                                                                                                                                                                                                                                                                                                                                                                                                                                                                                                                                                                                                                                                                                                                                                                                                                                                                                                                                                                                                                                                                                                               | or Organization Requesting Sign Permit Etowah - Honse Shoe VFD                                                                                                                                                    |
| Site Address: 15                                                                                                                                                                                                                                                                                                                                                                                                                                                                                                                                                                                                                                                                                                                                                                                                                                                                                                                                                                                                                                                                                                                                                                                                                                                                                                                                                                                                                                                                                                                                                                                                                                                                                                                                                                                                                                                                                                                                                                                                                                                                                                               | Morgan Rel. Hendersonville PIN#:                                                                                                                                                                                  |
| Zoning District                                                                                                                                                                                                                                                                                                                                                                                                                                                                                                                                                                                                                                                                                                                                                                                                                                                                                                                                                                                                                                                                                                                                                                                                                                                                                                                                                                                                                                                                                                                                                                                                                                                                                                                                                                                                                                                                                                                                                                                                                                                                                                                |                                                                                                                                                                                                                   |
| Tenancy:                                                                                                                                                                                                                                                                                                                                                                                                                                                                                                                                                                                                                                                                                                                                                                                                                                                                                                                                                                                                                                                                                                                                                                                                                                                                                                                                                                                                                                                                                                                                                                                                                                                                                                                                                                                                                                                                                                                                                                                                                                                                                                                       | Single Tenant Multi-Tenant                                                                                                                                                                                        |
|                                                                                                                                                                                                                                                                                                                                                                                                                                                                                                                                                                                                                                                                                                                                                                                                                                                                                                                                                                                                                                                                                                                                                                                                                                                                                                                                                                                                                                                                                                                                                                                                                                                                                                                                                                                                                                                                                                                                                                                                                                                                                                                                | Variance applied Yes / No (circle one ) Date:                                                                                                                                                                     |
| #2 SIGN T                                                                                                                                                                                                                                                                                                                                                                                                                                                                                                                                                                                                                                                                                                                                                                                                                                                                                                                                                                                                                                                                                                                                                                                                                                                                                                                                                                                                                                                                                                                                                                                                                                                                                                                                                                                                                                                                                                                                                                                                                                                                                                                      | ÝPE                                                                                                                                                                                                               |
| ☐ Temporary                                                                                                                                                                                                                                                                                                                                                                                                                                                                                                                                                                                                                                                                                                                                                                                                                                                                                                                                                                                                                                                                                                                                                                                                                                                                                                                                                                                                                                                                                                                                                                                                                                                                                                                                                                                                                                                                                                                                                                                                                                                                                                                    | Start Date End Date                                                                                                                                                                                               |
|                                                                                                                                                                                                                                                                                                                                                                                                                                                                                                                                                                                                                                                                                                                                                                                                                                                                                                                                                                                                                                                                                                                                                                                                                                                                                                                                                                                                                                                                                                                                                                                                                                                                                                                                                                                                                                                                                                                                                                                                                                                                                                                                | Square footage                                                                                                                                                                                                    |
|                                                                                                                                                                                                                                                                                                                                                                                                                                                                                                                                                                                                                                                                                                                                                                                                                                                                                                                                                                                                                                                                                                                                                                                                                                                                                                                                                                                                                                                                                                                                                                                                                                                                                                                                                                                                                                                                                                                                                                                                                                                                                                                                | Height                                                                                                                                                                                                            |
|                                                                                                                                                                                                                                                                                                                                                                                                                                                                                                                                                                                                                                                                                                                                                                                                                                                                                                                                                                                                                                                                                                                                                                                                                                                                                                                                                                                                                                                                                                                                                                                                                                                                                                                                                                                                                                                                                                                                                                                                                                                                                                                                | If the sign is over 6 feet in height, engineered sealed drawings are required.  If only applying for a temporary sign, skip to box #5.                                                                            |
| Permanent                                                                                                                                                                                                                                                                                                                                                                                                                                                                                                                                                                                                                                                                                                                                                                                                                                                                                                                                                                                                                                                                                                                                                                                                                                                                                                                                                                                                                                                                                                                                                                                                                                                                                                                                                                                                                                                                                                                                                                                                                                                                                                                      | Single-Face Double-Face  Freestanding Attached LED Other EXISTING STRUCTURE  Illuminated? Yes No X Pel Sign Drawing  Encroachment agreement required? Yes No  If yes, submit Insurance Fee Encroachment documents |
|                                                                                                                                                                                                                                                                                                                                                                                                                                                                                                                                                                                                                                                                                                                                                                                                                                                                                                                                                                                                                                                                                                                                                                                                                                                                                                                                                                                                                                                                                                                                                                                                                                                                                                                                                                                                                                                                                                                                                                                                                                                                                                                                | If the sign is over 6 feet in height, engineered sealed drawings are required.                                                                                                                                    |
|                                                                                                                                                                                                                                                                                                                                                                                                                                                                                                                                                                                                                                                                                                                                                                                                                                                                                                                                                                                                                                                                                                                                                                                                                                                                                                                                                                                                                                                                                                                                                                                                                                                                                                                                                                                                                                                                                                                                                                                                                                                                                                                                |                                                                                                                                                                                                                   |
| The second secon | DETAILS AND MEASURMENTS                                                                                                                                                                                           |
| Panels from Furnish & 1                                                                                                                                                                                                                                                                                                                                                                                                                                                                                                                                                                                                                                                                                                                                                                                                                                                                                                                                                                                                                                                                                                                                                                                                                                                                                                                                                                                                                                                                                                                                                                                                                                                                                                                                                                                                                                                                                                                                                                                                                                                                                                        | eration [ Face Change*  ect. Remove existing 54"H X 96"W (36 SF) Sandblarted Wood  fixestanding structure.  Auta ( Ody (1) Double Sided 53"HX 87"W (32 SF) LED Display                                            |
| to existing t                                                                                                                                                                                                                                                                                                                                                                                                                                                                                                                                                                                                                                                                                                                                                                                                                                                                                                                                                                                                                                                                                                                                                                                                                                                                                                                                                                                                                                                                                                                                                                                                                                                                                                                                                                                                                                                                                                                                                                                                                                                                                                                  | reestanding Structure.                                                                                                                                                                                            |

| #3b SIG                                            | N DETAILS  | AND MEASURM                                        | IENTS (c | ont.)                                              |    |                                                    |    |
|----------------------------------------------------|------------|----------------------------------------------------|----------|----------------------------------------------------|----|----------------------------------------------------|----|
| SIGN 1                                             |            | SIGN 2                                             |          | SIGN                                               | 3  | SIGN 4                                             |    |
| Sign Type                                          | LEO Disoku | Sign Type                                          |          | Sign Type                                          |    | Sign Type                                          |    |
| # of Faces                                         | 2          | # of Faces                                         |          | # of Faces                                         |    | # of Faces                                         |    |
| Horizontal<br>Dimension                            | 87in, FT   | Horizontal<br>Dimension                            | FT       | Horizontal<br>Dimension                            | FT | Horizontal<br>Dimension                            | FT |
| Vertical<br>Dimension                              | 53 in FT   | Vertical<br>Dimension                              | FT       | Vertical<br>Dimension                              | FT | Vertical<br>Dimension                              | FT |
| Total Square<br>Footage                            | 32.02      | Total Square<br>Footage                            | SF       | Total Square<br>Footage                            | SF | Total Square<br>Footage                            | SF |
| Store Frontage<br>(multi-tenant<br>attached units) | FT<br>W/A  | Store Frontage<br>(multi-tenant<br>attached units) | FT       | Store Frontage<br>(multi-tenant<br>attached units) | FT | Store Frontage<br>(multi-tenant<br>attached units) | FT |
| Total Helght<br>Above Grade                        | 1/5 FT     | Total Height<br>Above Grade                        | FT       | Total Helght<br>Above Grade                        | FT | Total Height<br>Above Grade                        | FT |
| Setback or<br>projection (if<br>required)          | FT<br>H/A  | Setback or<br>projection (if<br>required)          | FT       | Setback or projection (If required)                | FT | Setback or projection (if required)                | FT |