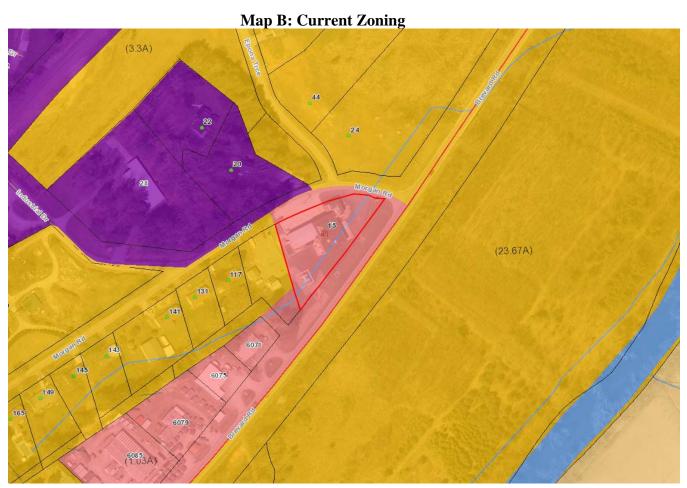

**Zoning:** The surrounding properties are Residential a mix of Local Commercial, Residential One

and Industrial uses.

- **3.** <u>Floodplain /Watershed Protection</u> The property is not located in a Special Flood Hazard Area. The property is in the WS-IV Water Supply Watershed district.
- **4.** Water and Sewer This property is served by private well and septic.