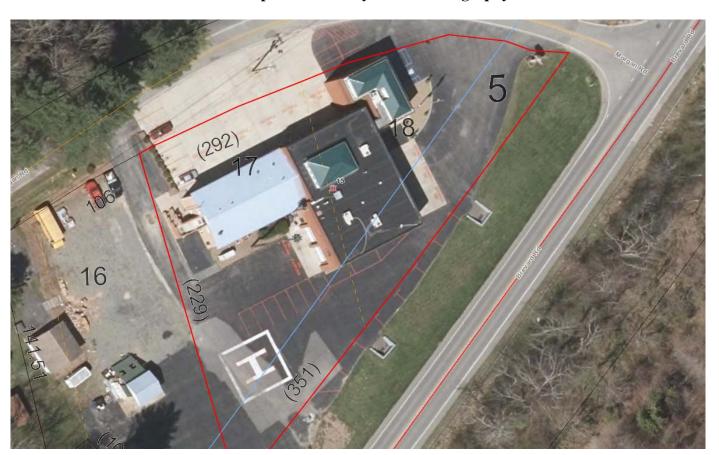

**Map A: Pictometry/Aerial Photography** 

#### 2. <u>Current Conditions</u>

**Current Use:** This parcel is currently a Fire Department. The sign frame is existing. **Adjacent Area Uses:** The surrounding properties are residential and commercial.

**Zoning:** The surrounding properties are Residential a mix of Local Commercial, Residential One

and Industrial uses.

- **3.** <u>Floodplain /Watershed Protection</u> The property is not located in a Special Flood Hazard Area. The property is in the WS-IV Water Supply Watershed district.
- **4.** Water and Sewer This property is served by private well and septic.