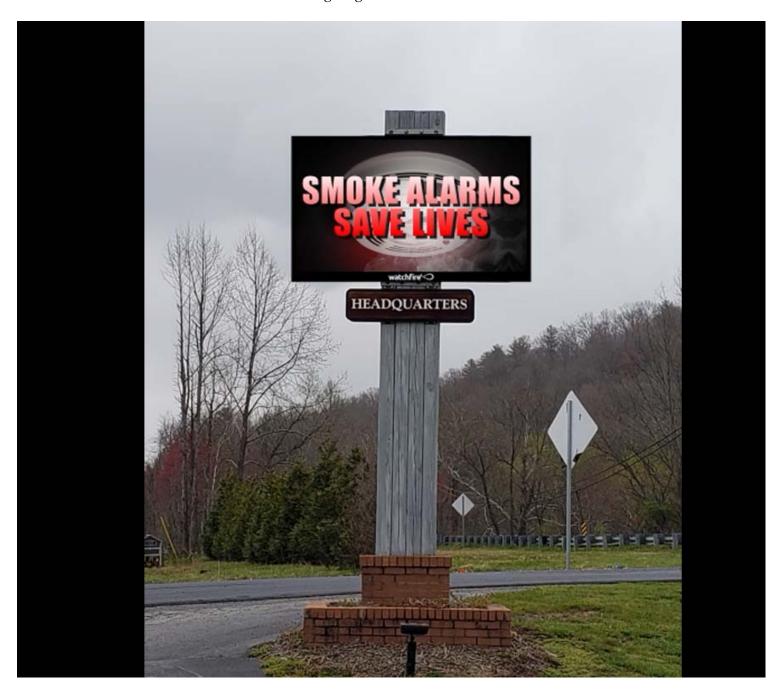

#### 7. Photographs

| •                                                                                                                                                                                                                                                                                                                                                                                                                                                                                                                                                                                                                                                                                                                                                                                                                                                                                                                                                                                                                                                                                                                                                                                                                                                                                                                                                                                                                                                                                                                                                                                                                                                                                                                                                                                                                                                                                                                                                                                                                                                                                                                              | ed Date: Application/ Permit #                                                                                                                                                                                    |
|--------------------------------------------------------------------------------------------------------------------------------------------------------------------------------------------------------------------------------------------------------------------------------------------------------------------------------------------------------------------------------------------------------------------------------------------------------------------------------------------------------------------------------------------------------------------------------------------------------------------------------------------------------------------------------------------------------------------------------------------------------------------------------------------------------------------------------------------------------------------------------------------------------------------------------------------------------------------------------------------------------------------------------------------------------------------------------------------------------------------------------------------------------------------------------------------------------------------------------------------------------------------------------------------------------------------------------------------------------------------------------------------------------------------------------------------------------------------------------------------------------------------------------------------------------------------------------------------------------------------------------------------------------------------------------------------------------------------------------------------------------------------------------------------------------------------------------------------------------------------------------------------------------------------------------------------------------------------------------------------------------------------------------------------------------------------------------------------------------------------------------|-------------------------------------------------------------------------------------------------------------------------------------------------------------------------------------------------------------------|
| Application Approve                                                                                                                                                                                                                                                                                                                                                                                                                                                                                                                                                                                                                                                                                                                                                                                                                                                                                                                                                                                                                                                                                                                                                                                                                                                                                                                                                                                                                                                                                                                                                                                                                                                                                                                                                                                                                                                                                                                                                                                                                                                                                                            | ed Date;                                                                                                                                                                                                          |
| Complet                                                                                                                                                                                                                                                                                                                                                                                                                                                                                                                                                                                                                                                                                                                                                                                                                                                                                                                                                                                                                                                                                                                                                                                                                                                                                                                                                                                                                                                                                                                                                                                                                                                                                                                                                                                                                                                                                                                                                                                                                                                                                                                        | ed application, checklist, site plan, elevation drawings and fees are required at the time of submittal; failure to provide this information will delay the processing of this application                        |
| #1 SITE LO                                                                                                                                                                                                                                                                                                                                                                                                                                                                                                                                                                                                                                                                                                                                                                                                                                                                                                                                                                                                                                                                                                                                                                                                                                                                                                                                                                                                                                                                                                                                                                                                                                                                                                                                                                                                                                                                                                                                                                                                                                                                                                                     | DCATION & DESCRIPTION                                                                                                                                                                                             |
| Name of Business                                                                                                                                                                                                                                                                                                                                                                                                                                                                                                                                                                                                                                                                                                                                                                                                                                                                                                                                                                                                                                                                                                                                                                                                                                                                                                                                                                                                                                                                                                                                                                                                                                                                                                                                                                                                                                                                                                                                                                                                                                                                                                               | or Organization Requesting Sign Permit Etowah - Honse Shoe VFD                                                                                                                                                    |
| Site Address: 15                                                                                                                                                                                                                                                                                                                                                                                                                                                                                                                                                                                                                                                                                                                                                                                                                                                                                                                                                                                                                                                                                                                                                                                                                                                                                                                                                                                                                                                                                                                                                                                                                                                                                                                                                                                                                                                                                                                                                                                                                                                                                                               | Morgan Rel. Hendersonville PIN#:                                                                                                                                                                                  |
| Zoning District                                                                                                                                                                                                                                                                                                                                                                                                                                                                                                                                                                                                                                                                                                                                                                                                                                                                                                                                                                                                                                                                                                                                                                                                                                                                                                                                                                                                                                                                                                                                                                                                                                                                                                                                                                                                                                                                                                                                                                                                                                                                                                                |                                                                                                                                                                                                                   |
| Tenancy:                                                                                                                                                                                                                                                                                                                                                                                                                                                                                                                                                                                                                                                                                                                                                                                                                                                                                                                                                                                                                                                                                                                                                                                                                                                                                                                                                                                                                                                                                                                                                                                                                                                                                                                                                                                                                                                                                                                                                                                                                                                                                                                       | Single Tenant Multi-Tenant                                                                                                                                                                                        |
|                                                                                                                                                                                                                                                                                                                                                                                                                                                                                                                                                                                                                                                                                                                                                                                                                                                                                                                                                                                                                                                                                                                                                                                                                                                                                                                                                                                                                                                                                                                                                                                                                                                                                                                                                                                                                                                                                                                                                                                                                                                                                                                                | Variance applied Yes / No (circle one ) Date:                                                                                                                                                                     |
| #2 SIGN T                                                                                                                                                                                                                                                                                                                                                                                                                                                                                                                                                                                                                                                                                                                                                                                                                                                                                                                                                                                                                                                                                                                                                                                                                                                                                                                                                                                                                                                                                                                                                                                                                                                                                                                                                                                                                                                                                                                                                                                                                                                                                                                      | ÝPE                                                                                                                                                                                                               |
| ☐ Temporary                                                                                                                                                                                                                                                                                                                                                                                                                                                                                                                                                                                                                                                                                                                                                                                                                                                                                                                                                                                                                                                                                                                                                                                                                                                                                                                                                                                                                                                                                                                                                                                                                                                                                                                                                                                                                                                                                                                                                                                                                                                                                                                    | Start Date End Date                                                                                                                                                                                               |
|                                                                                                                                                                                                                                                                                                                                                                                                                                                                                                                                                                                                                                                                                                                                                                                                                                                                                                                                                                                                                                                                                                                                                                                                                                                                                                                                                                                                                                                                                                                                                                                                                                                                                                                                                                                                                                                                                                                                                                                                                                                                                                                                | Square footage                                                                                                                                                                                                    |
|                                                                                                                                                                                                                                                                                                                                                                                                                                                                                                                                                                                                                                                                                                                                                                                                                                                                                                                                                                                                                                                                                                                                                                                                                                                                                                                                                                                                                                                                                                                                                                                                                                                                                                                                                                                                                                                                                                                                                                                                                                                                                                                                | Height                                                                                                                                                                                                            |
|                                                                                                                                                                                                                                                                                                                                                                                                                                                                                                                                                                                                                                                                                                                                                                                                                                                                                                                                                                                                                                                                                                                                                                                                                                                                                                                                                                                                                                                                                                                                                                                                                                                                                                                                                                                                                                                                                                                                                                                                                                                                                                                                | If the sign is over 6 feet in height, engineered sealed drawings are required.  If only applying for a temporary sign, skip to box #5.                                                                            |
| Permanent                                                                                                                                                                                                                                                                                                                                                                                                                                                                                                                                                                                                                                                                                                                                                                                                                                                                                                                                                                                                                                                                                                                                                                                                                                                                                                                                                                                                                                                                                                                                                                                                                                                                                                                                                                                                                                                                                                                                                                                                                                                                                                                      | Single-Face Double-Face  Freestanding Attached LED Other EXISTING STRUCTURE  Illuminated? Yes No X Pel Sign Drawing  Encroachment agreement required? Yes No  If yes, submit Insurance Fee Encroachment documents |
|                                                                                                                                                                                                                                                                                                                                                                                                                                                                                                                                                                                                                                                                                                                                                                                                                                                                                                                                                                                                                                                                                                                                                                                                                                                                                                                                                                                                                                                                                                                                                                                                                                                                                                                                                                                                                                                                                                                                                                                                                                                                                                                                | If the sign is over 6 feet in height, engineered sealed drawings are required.                                                                                                                                    |
|                                                                                                                                                                                                                                                                                                                                                                                                                                                                                                                                                                                                                                                                                                                                                                                                                                                                                                                                                                                                                                                                                                                                                                                                                                                                                                                                                                                                                                                                                                                                                                                                                                                                                                                                                                                                                                                                                                                                                                                                                                                                                                                                |                                                                                                                                                                                                                   |
| The second secon | DETAILS AND MEASURMENTS                                                                                                                                                                                           |
| Panels from Furnish & 1                                                                                                                                                                                                                                                                                                                                                                                                                                                                                                                                                                                                                                                                                                                                                                                                                                                                                                                                                                                                                                                                                                                                                                                                                                                                                                                                                                                                                                                                                                                                                                                                                                                                                                                                                                                                                                                                                                                                                                                                                                                                                                        | eration [ Face Change*  ect. Remove existing 54"H X 96"W (36 SF) Sandblarted Wood  fixestanding structure.  Auta ( Ody (1) Double Sided 53"HX 87"W (32 SF) LED Display                                            |
| to existing t                                                                                                                                                                                                                                                                                                                                                                                                                                                                                                                                                                                                                                                                                                                                                                                                                                                                                                                                                                                                                                                                                                                                                                                                                                                                                                                                                                                                                                                                                                                                                                                                                                                                                                                                                                                                                                                                                                                                                                                                                                                                                                                  | reestanding Structure.                                                                                                                                                                                            |

| #3b SIG                                            | N DETAILS  | AND MEASURM                                        | IENTS (c | ont.)                                              |    |                                                    |    |
|----------------------------------------------------|------------|----------------------------------------------------|----------|----------------------------------------------------|----|----------------------------------------------------|----|
| SIGN 1                                             |            | SIGN 2                                             |          | SIGN                                               | 3  | SIGN 4                                             |    |
| Sign Type                                          | LEO Disoku | Sign Type                                          |          | Sign Type                                          |    | Sign Type                                          |    |
| # of Faces                                         | 2          | # of Faces                                         |          | # of Faces                                         |    | # of Faces                                         |    |
| Horizontal<br>Dimension                            | 87in, FT   | Horizontal<br>Dimension                            | FT       | Horizontal<br>Dimension                            | FT | Horizontal<br>Dimension                            | FT |
| Vertical<br>Dimension                              | 53 in FT   | Vertical<br>Dimension                              | FT       | Vertical<br>Dimension                              | FT | Vertical<br>Dimension                              | FT |
| Total Square<br>Footage                            | 32.02      | Total Square<br>Footage                            | SF       | Total Square<br>Footage                            | SF | Total Square<br>Footage                            | SF |
| Store Frontage<br>(multi-tenant<br>attached units) | FT<br>W/A  | Store Frontage<br>(multi-tenant<br>attached units) | FT       | Store Frontage<br>(multi-tenant<br>attached units) | FT | Store Frontage<br>(multi-tenant<br>attached units) | FT |
| Total Helght<br>Above Grade                        | 1/5 FT     | Total Height<br>Above Grade                        | FT       | Total Helght<br>Above Grade                        | FT | Total Height<br>Above Grade                        | FT |
| Setback or<br>projection (if<br>required)          | FT<br>H/A  | Setback or<br>projection (if<br>required)          | FT       | Setback or projection (If required)                | FT | Setback or projection (if required)                | FT |