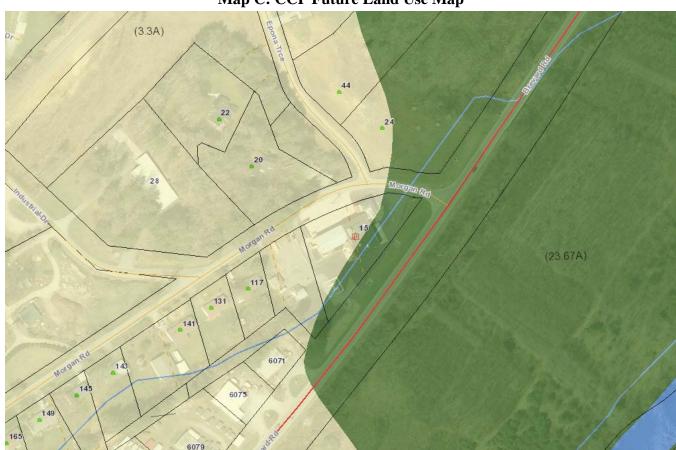

#### Map C: CCP Future Land Use Map

#### 5. Comprehensive Plan

**The 2020 CCP:** The CCP Future Land Use Map places the Subject Area in the Rural/Urban Transition. The text and map of the 2020 CCP suggest that the Subject Area would be more suitable for the following:

The RTA is currently rural in character, with existing pockets of limited higher density residential and commercial development. Slopes vary across the RTA, although the area can be considered to be generally developable. The primary factor preventing urban development in the RTA is the absence of sewer and water service. The RTA will continue to experience extensive development over the operational timeframe of this Comprehensive Plan.