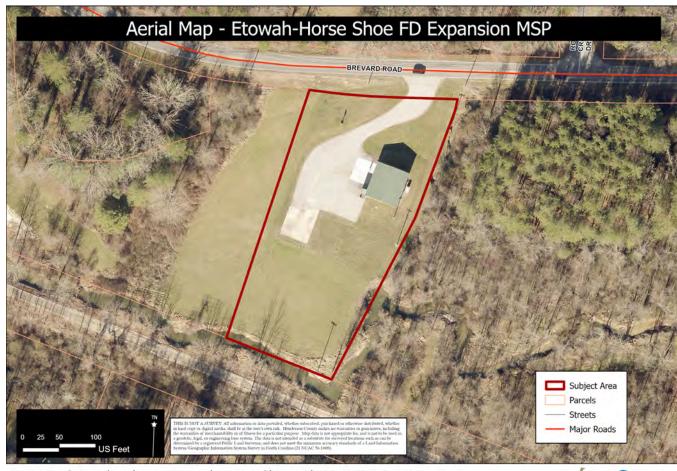

Map B: Aerial Map

Property Owner/Applicant: Etowah-Horse Shoe Volunteer Fire Department Assessed Acreage: 1.6 Acres PIN: 9549-37-1688 Current Zoning: Residential Two (R2)