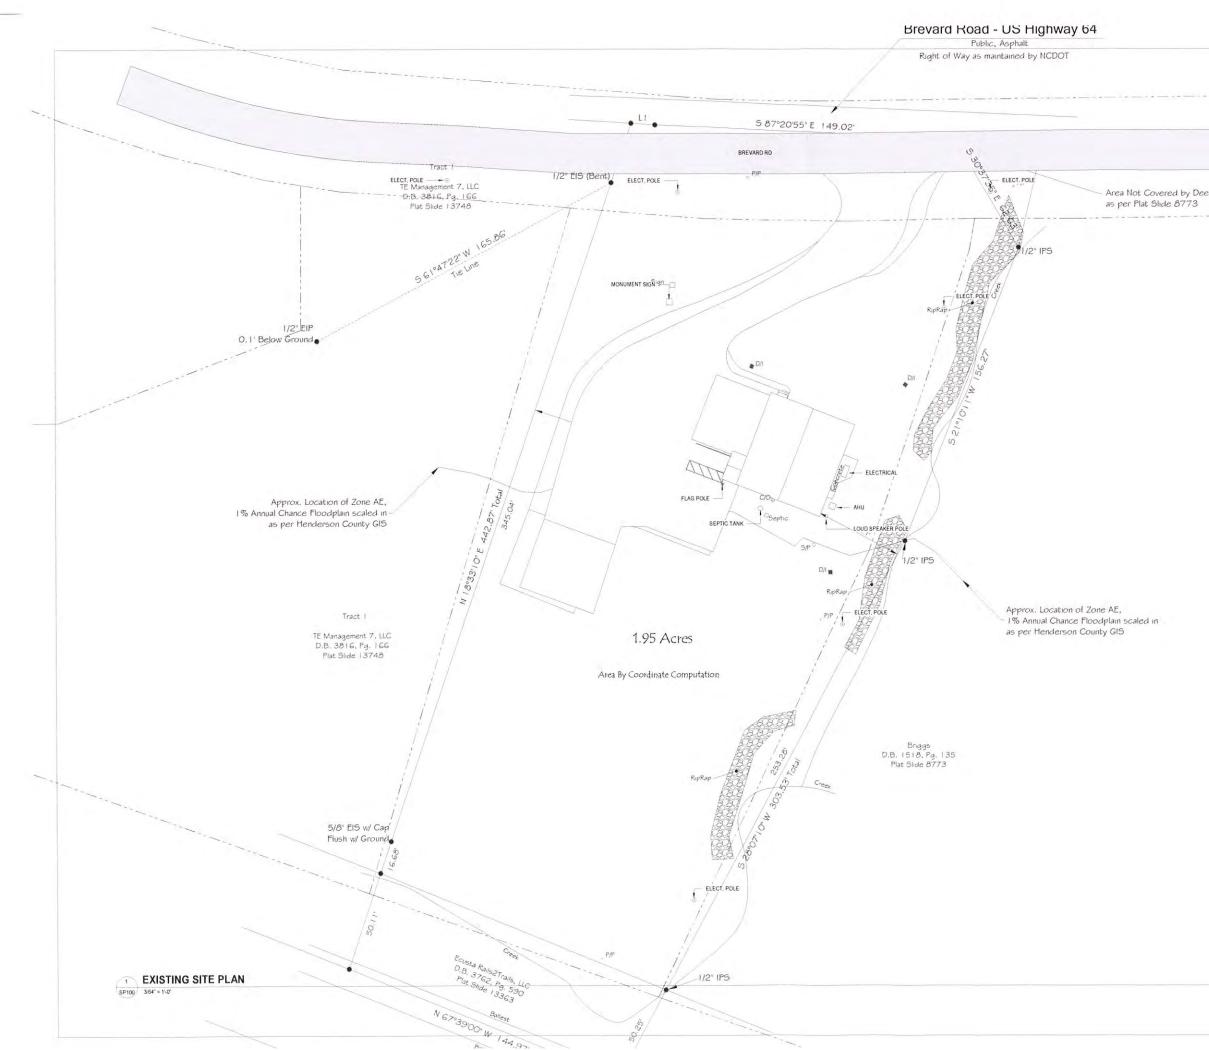

Property Owner/Applicant: Etowah-Horse Shoe Volunteer Fire Departm Assessed Acreage: 1.6 Acres PIN: 9549-37-1688 Current Zoning: Residential Two (R2)

- 4. <u>Floodplain /Watershed Protection</u> The subject area is in the 100-year Special Flood Hazard Area. The property is in the WS-IV Protected Area Upper French Broad River Water Supply Watershed district. Shaw Creek abuts the property south and east.
- 5. <u>Water and Sewer</u> This property will be served by Hendersonville Water and a private septic system.