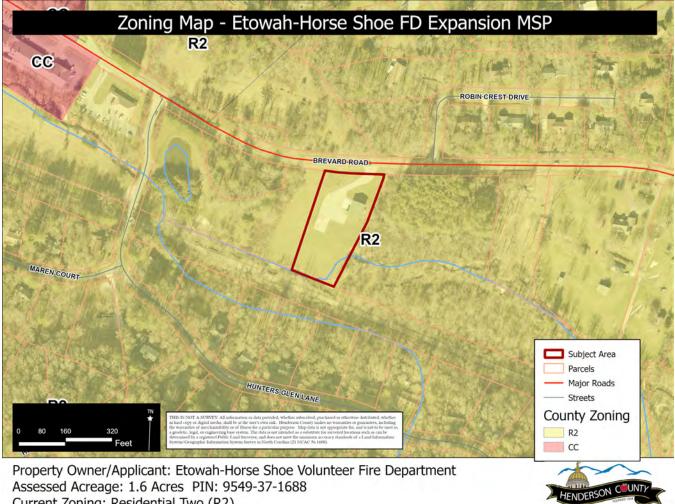

Property Owner/Applicant: Etowah-Horse Shoe Volunteer Fire Department Assessed Acreage: 1.6 Acres PIN: 9549-37-1688 Current Zoning: Residential Two (R2)

Map A: County Context Map

#### Map C: Zoning Map

Current Zoning: Residential Two (R2)

- 3. Zoning The subject area is located within the Residential Two (R2) zoning district.
  - 3.1 **Residential Two (R2):** The purpose of Residential District Two (R2) is to foster orderly growth where the *principal use* of land is residential. The intent of this district is to allow for low to medium density *residential development* consistent with the recommendations of the Comprehensive Plan. It is also the intent of this district to allow for flexibility in the continuation of existing nonresidential uses. This general use district is typically meant to be utilized in areas designated as Transitional (RTA) in the Comprehensive Plan. (LDC §42-28)
  - 3.2 Adjacent Zoning: Residential Two (R2) surrounds the subject area. Community Commercial is west of the property.