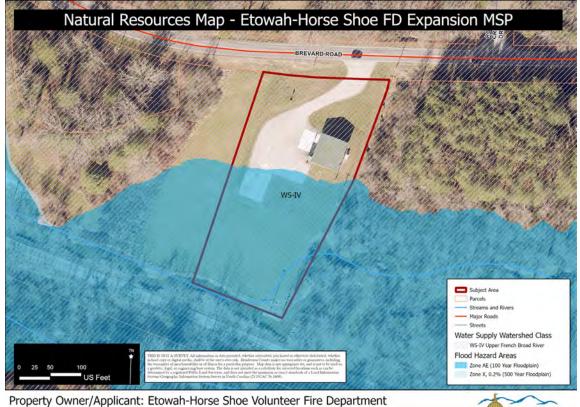

6. <u>The Henderson County Comprehensive Plan (CCP)</u> The CCP Future Land Use Map identifies the subject area as being in a Urban Services Area and Conservation Area (See Map E).

**Rural Transition Area:** The CCP states that, "The Urban Services Area is that area within which most urban services and urban- scale development is currently concentrated, and within which such development should generally be concentrated through the year 2020." (CCP, Pg. 132).

The Growth Management Strategy map places the subject area in the Urban Service Area.

- 7. <u>Proposal</u> The applicant is proposing to expand the existing EHSFD Station #3 substation. The addition will include sleeping quarters and apparatus parking. The existing building square footage is 2,125 and total new square footage will be 13,204. The site will have 27 parking spaces and 2 van accessible spaces.
- 8. <u>Photos</u>