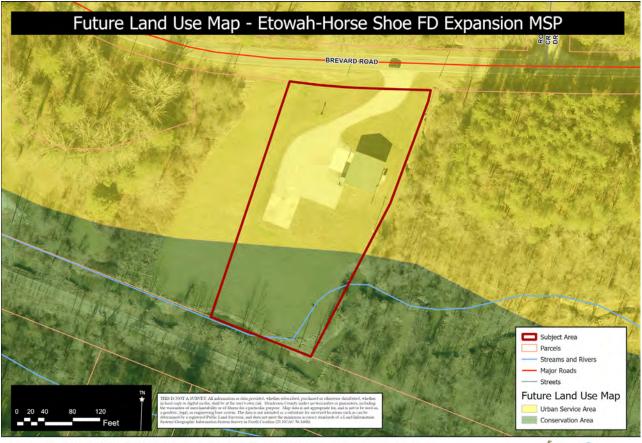

The Growth Management Strategy map places the subject area in the Urban Service Area.

- 7. <u>Proposal</u> The applicant is proposing to expand the existing EHSFD Station #3 substation. The addition will include sleeping quarters and apparatus parking. The existing building square footage is 2,125 and total new square footage will be 13,204. The site will have 27 parking spaces and 2 van accessible spaces.
- 8. <u>Photos</u>