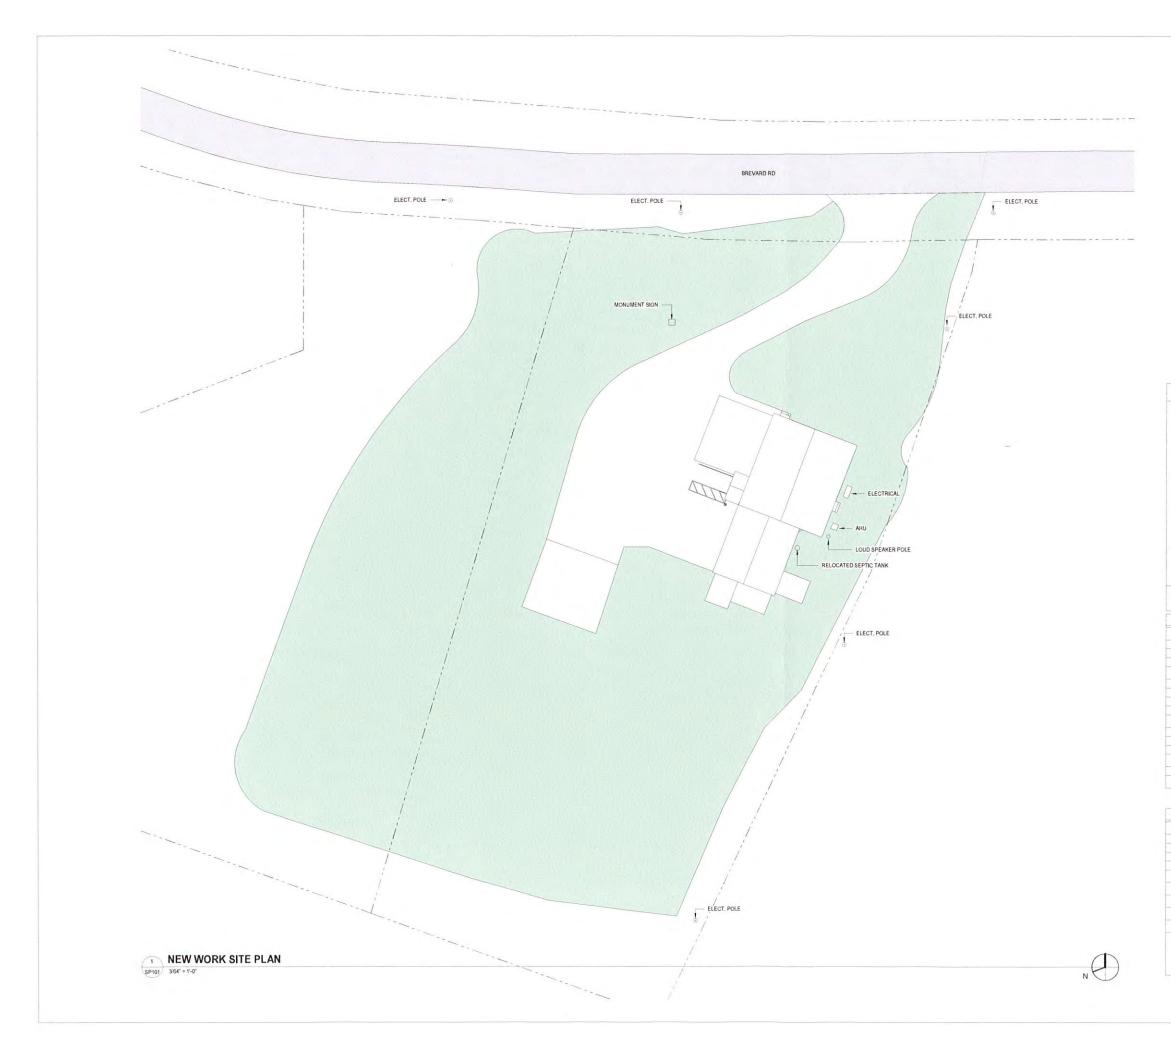

The Growth Management Strategy map places the subject area in the Urban Service Area.

- 7. <u>Proposal</u> The applicant is proposing to expand the existing EHSFD Station #3 substation. The addition will include sleeping quarters and apparatus parking. The existing building square footage is 2,125 and total new square footage will be 13,204. The site will have 27 parking spaces and 2 van accessible spaces.
- 8. <u>Photos</u>