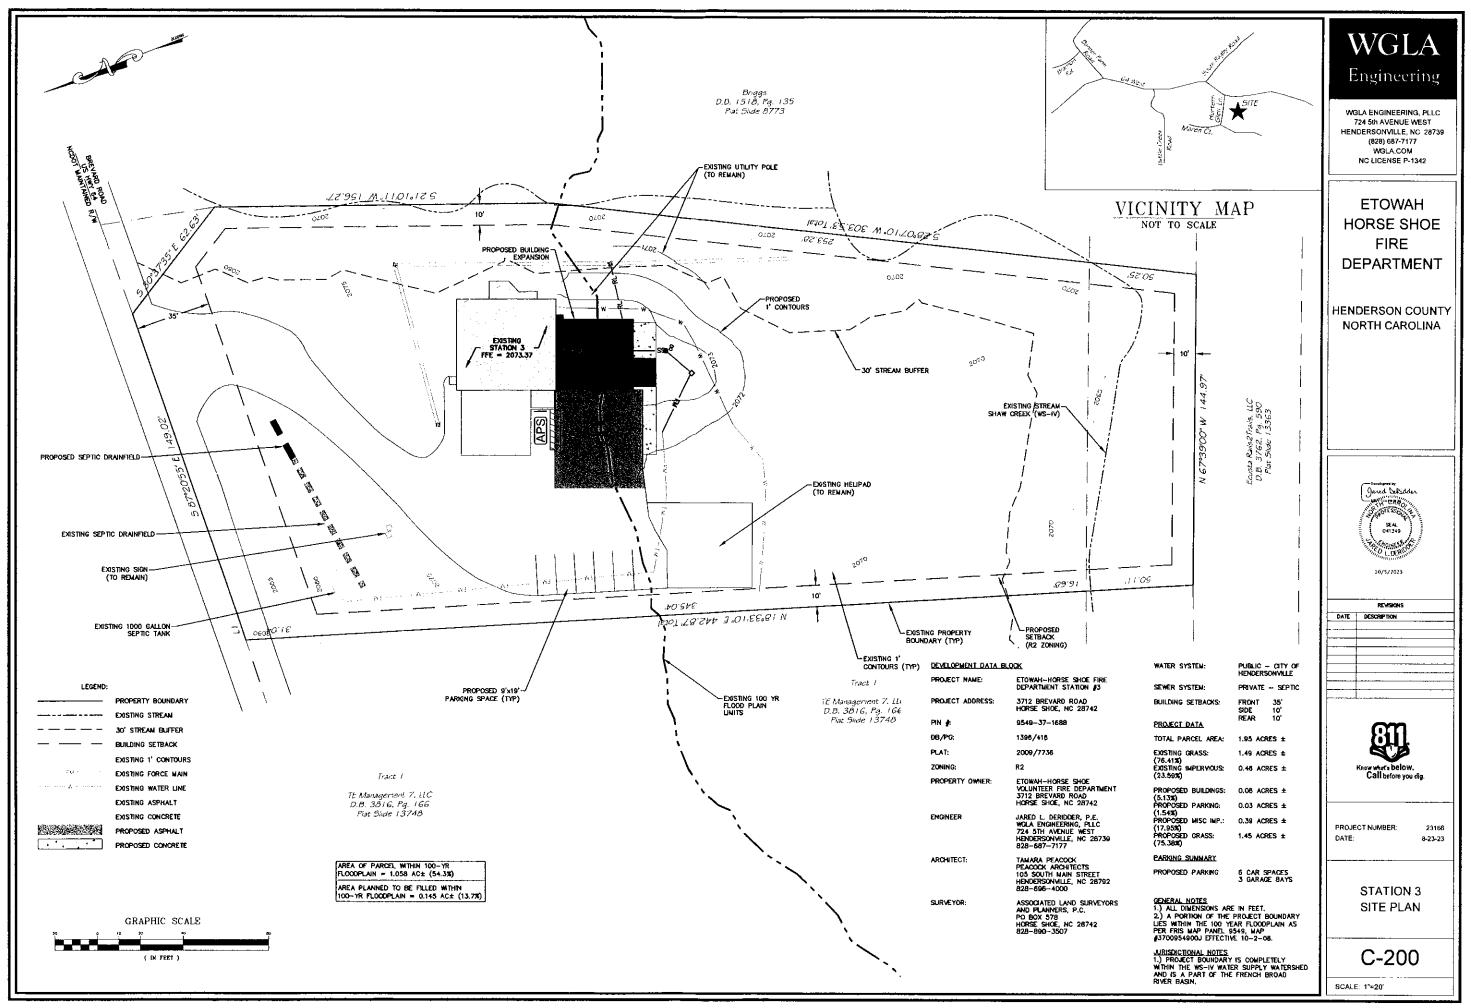

### 2. <u>History & Characteristics:</u>

- 2.1. <u>Current Property Owners:</u> Etowah Horse-Shoe Volunteer Fire Department property was purchased, and current building completed in 2009.
- 2.2. Natural Resources:
  - **2.2.1. Streams:** The subject property is bound by Shaw Creek on its south boundary.
  - **2.2.2. Slopes:** The subject area contains slopes between 0% to 16% with small area of slopes between 16% and 25% along Brevard Rd There is a small area where slopes are greater than 25%.

#### 3. <u>Current Conditions</u>

- 3.1. Current Use: The subject area is currently a Fire and Rescue substation.
- 3.2. Adjacent Area Uses: The surrounding properties contain residential and commercial uses.

Property Owner/Applicant: Etowah-Horse Shoe Volunteer Fire Departm Assessed Acreage: 1.6 Acres PIN: 9549-37-1688 Current Zoning: Residential Two (R2)

- 4. <u>Floodplain /Watershed Protection</u> The subject area is in the 100-year Special Flood Hazard Area. The property is in the WS-IV Protected Area Upper French Broad River Water Supply Watershed district. Shaw Creek abuts the property south and east.
- 5. <u>Water and Sewer</u> This property will be served by Hendersonville Water and a private septic system.

The Growth Management Strategy map places the subject area in the Urban Service Area.

- 7. <u>Proposal</u> The applicant is proposing to expand the existing EHSFD Station #3 substation. The addition will include sleeping quarters and apparatus parking. The existing building square footage is 2,125 and total new square footage will be 13,204. The site will have 27 parking spaces and 2 van accessible spaces.
- 8. <u>Photos</u>