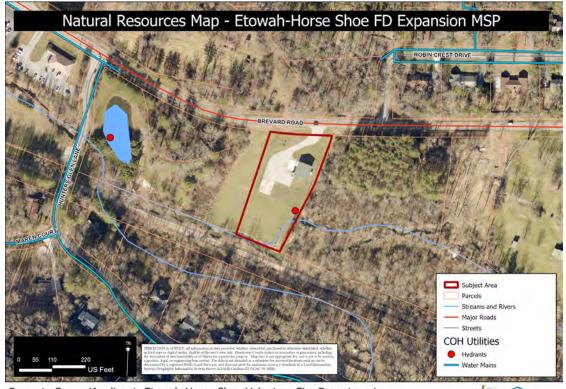

### 2. <u>History & Characteristics:</u>

- 2.1. <u>Current Property Owners:</u> Etowah Horse-Shoe Volunteer Fire Department property was purchased, and current building completed in 2009.
- 2.2. Natural Resources:
  - **2.2.1. Streams:** The subject property is bound by Shaw Creek on its south boundary.
  - **2.2.2. Slopes:** The subject area contains slopes between 0% to 16% with small area of slopes between 16% and 25% along Brevard Rd There is a small area where slopes are greater than 25%.

Property Owner/Applicant: Etowah-Horse Shoe Volunteer Fire Departm Assessed Acreage: 1.6 Acres PIN: 9549-37-1688 Current Zoning: Residential Two (R2)

- 4. <u>Floodplain /Watershed Protection</u> The subject area is in the 100-year Special Flood Hazard Area. The property is in the WS-IV Protected Area Upper French Broad River Water Supply Watershed district. Shaw Creek abuts the property south and east.
- 5. <u>Water and Sewer</u> This property will be served by Hendersonville Water and a private septic system.