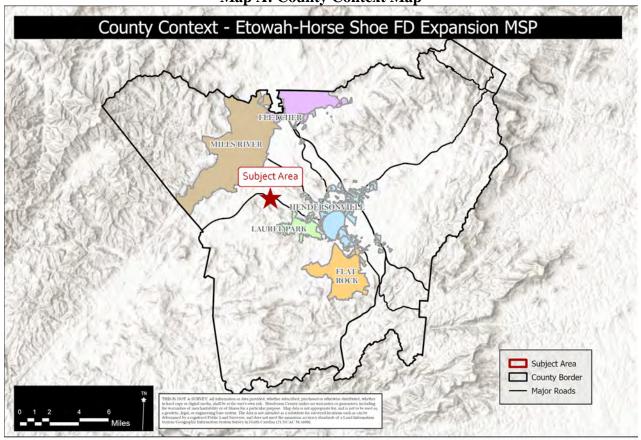

Property Owner/Applicant: Etowah-Horse Shoe Volunteer Fire Department Assessed Acreage: 1.6 Acres PIN: 9549-37-1688 Current Zoning: Residential Two (R2)

Map A: County Context Map