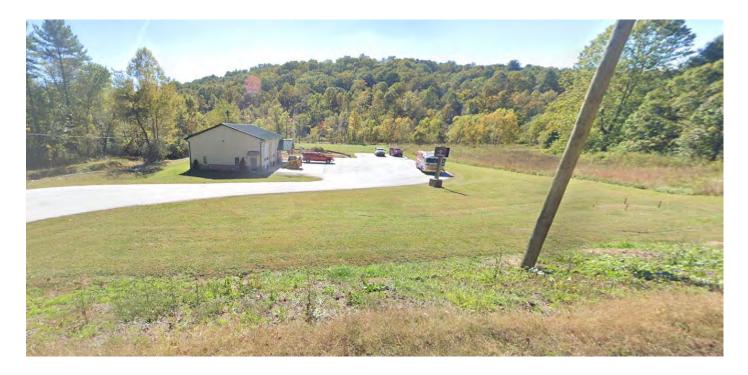

The Growth Management Strategy map places the subject area in the Urban Service Area.

- 7. <u>Proposal</u> The applicant is proposing to expand the existing EHSFD Station #3 substation. The addition will include sleeping quarters and apparatus parking. The existing building square footage is 2,125 and total new square footage will be 13,204. The site will have 27 parking spaces and 2 van accessible spaces.
- 8. <u>Photos</u>

# **Google Street View**