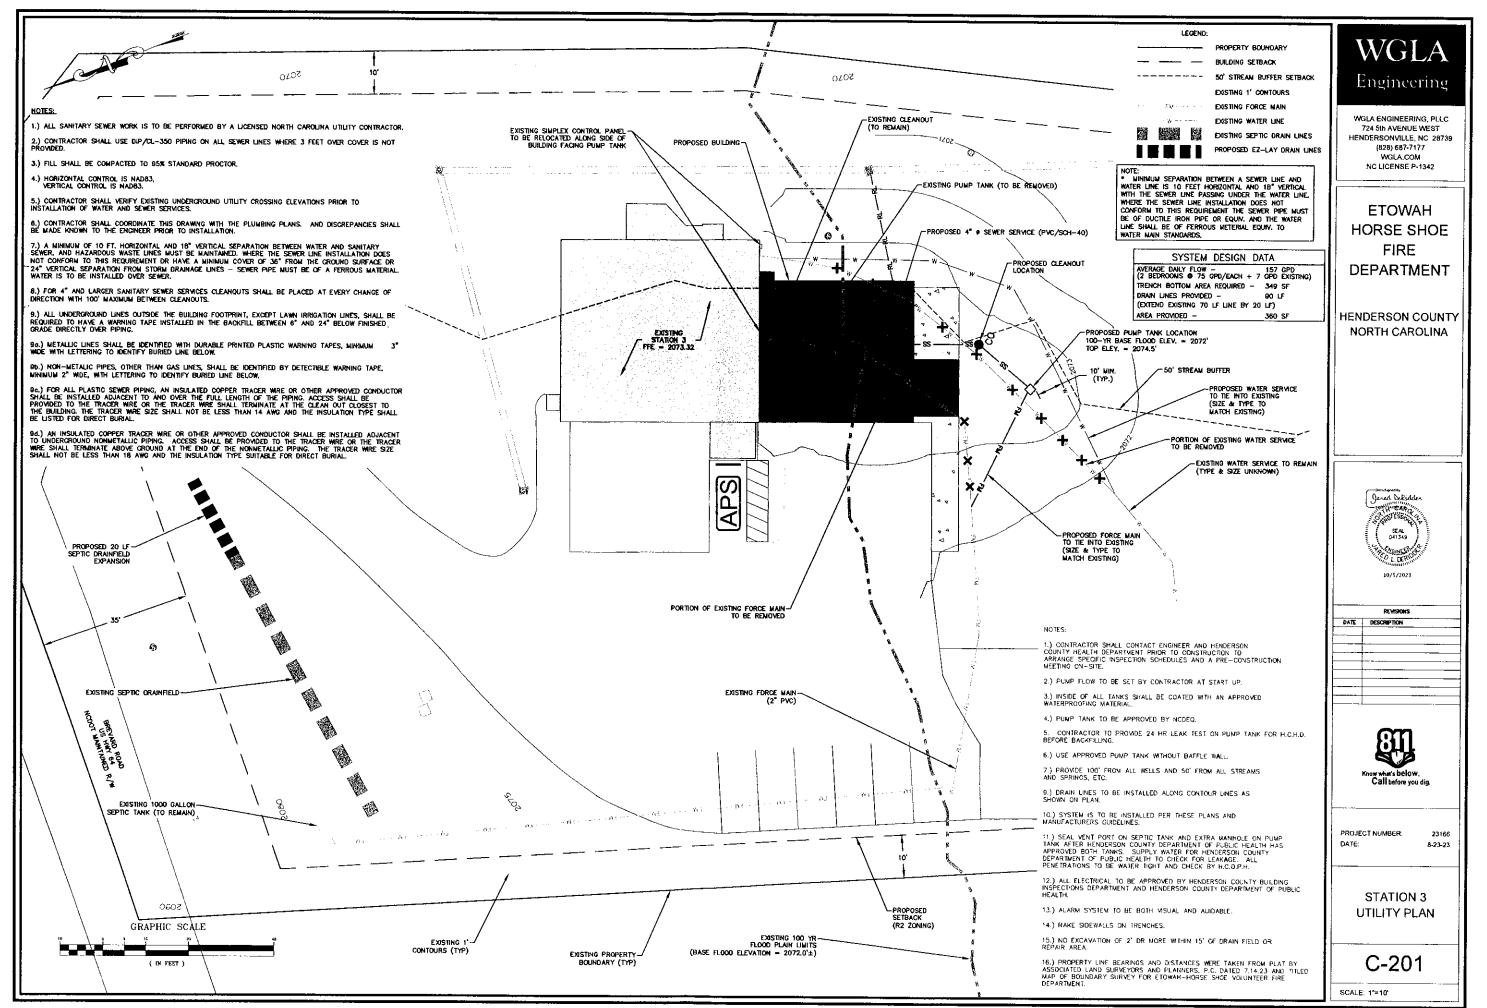

Property Owner/Applicant: Etowah-Horse Shoe Volunteer Fire Departm Assessed Acreage: 1.6 Acres PIN: 9549-37-1688 Current Zoning: Residential Two (R2)

- 4. <u>Floodplain /Watershed Protection</u> The subject area is in the 100-year Special Flood Hazard Area. The property is in the WS-IV Protected Area Upper French Broad River Water Supply Watershed district. Shaw Creek abuts the property south and east.
- 5. <u>Water and Sewer</u> This property will be served by Hendersonville Water and a private septic system.

**Public Water:** City of Hendersonville **Public Sewer:** N/A

Map E: CCP Future Land Use Map

Property Owner/Applicant: Etowah-Horse Shoe Volunteer Fire Department Assessed Acreage: 1.6 Acres PIN: 9549-37-1688 Current Zoning: Residential Two (R2)