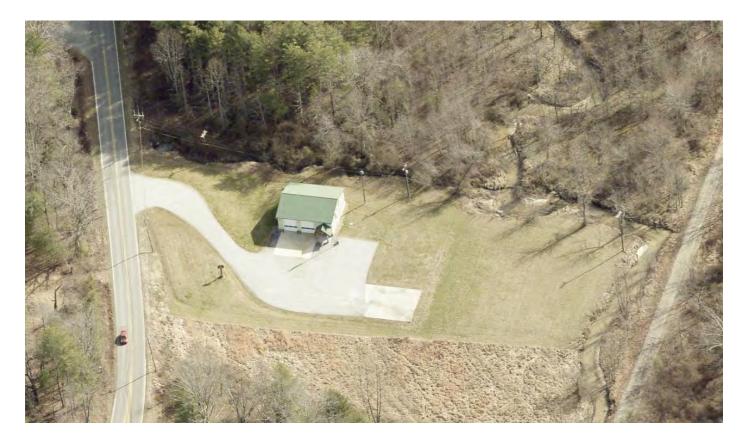

The Growth Management Strategy map places the subject area in the Urban Service Area.

- 7. <u>Proposal</u> The applicant is proposing to expand the existing EHSFD Station #3 substation. The addition will include sleeping quarters and apparatus parking. The existing building square footage is 2,125 and total new square footage will be 13,204. The site will have 27 parking spaces and 2 van accessible spaces.
- 8. <u>Photos</u>

# **<u>Pictometry</u>**