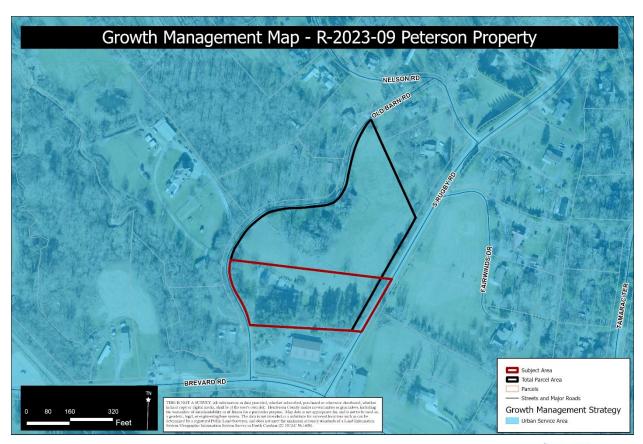

**Urban Services Area**: The CCP shows the subject area located in the Urban Services Area for Growth Management Strategy. The CCP states, "Substantial investments in affordable housing development should occur within the USA." (CCP p. 133 #6). Additionally, "Wide ranges of residential densities will exist. Over the long term, land use regulations and policies should favor higher density development, consisten with natural constraints and the availability of urban services." (CCP p. 133)

**Map E: Growth Management Strategy Map** 

Property Owners/Applicants: Ernest and Jeri Peterson Rezoning Area: 2.38 Acres PINs: 9549-19-5165

Current Zoning: Residential Two (R2)

**Growth Management Strategy Compatibility:** The CCP shows the subject area located in the Urban Services are for Growth Management Strategy. The CCP states, "Substantial investments in affordable housing development should occur within the USA." (CCP p. 133 #6)