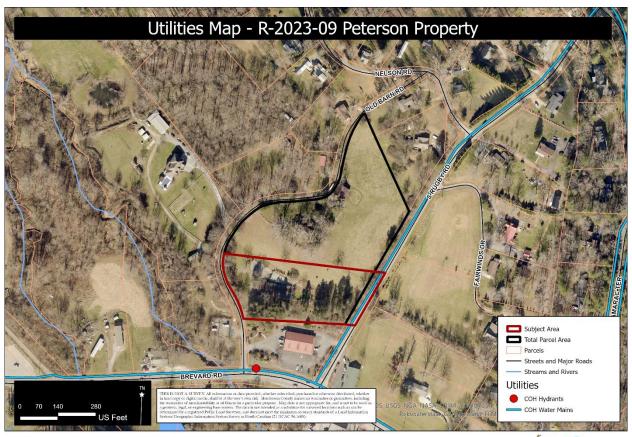

Map F: Utilities Map

Property Owners/Applicants: Ernest and Jeri Peterson Rezoning Area: 2.38 Acres PINs: 9549-19-5165

Current Zoning: Residential Two (R2)

#### **Water and Sewer**

The applicant is not proposing any new infrastructure or utility connections at this time. City of Hendersonville Public Water is available to the subject area.

### **Existing Roads and Easements**

The subject area currently has access along Old Barn Rd (Private) and frontage along S. Rugby Rd (SR 1312).