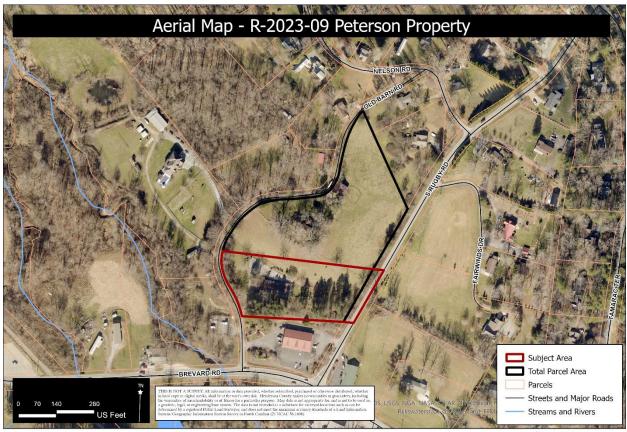

#### **BACKGROUND:**

The applicants and property owners, Ernest and Jeri Peterson, are seeking to rezone a portion of PIN 9549-19-5165 from Residential Two (R2) to Community Commercial (CC). The total acreage of the parcel is 6.5 assessed acres and the portion to be rezone is 2.38 acres. The site currently contains a commercial kennel at 253 Old Barn Rd, a residential structure at 129 Old Barn Rd, and a large barn north of the residential structure. The kennel was constructed in 1987, the residential structure was built in 1927, the barn was added to the property in 2000. Additionally, there is roughly 3,000SQFT of paved area serving the kennel. The area north of the kennel, including the paved area serving the kennel is not included in the rezoning (see Map B).

40. In 2010, when the Board of Commissioners adopted the zoning map amendment recommendations in the Etowah and Horse Shoe Community Plan, the subject area was rezoned to R2.

Map B. Aerial

Property Owners/Applicants: Ernest and Jeri Peterson Rezoning Area: 2.38 Acres PINs: 9549-19-5165