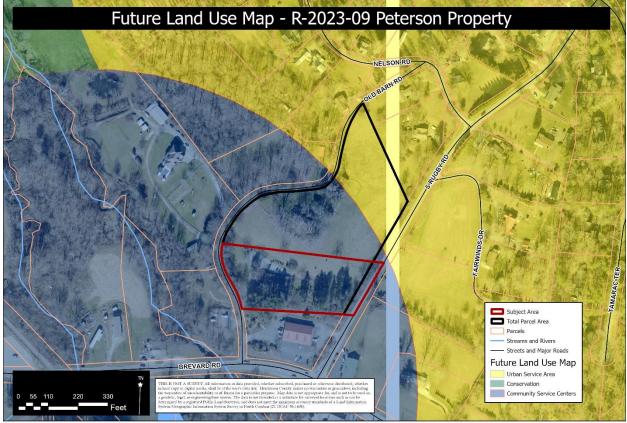

Map D: County Comprehensive Plan Future Land Use Map

Property Owners/Applicants: Ernest and Jeri Peterson Rezoning Area: 2.38 Acres PINs: 9549-19-5165

Current Zoning: Residential Two (R2)

<u>County Comprehensive Plan (CCP) Compatibility</u> The CCP Future Land Use Map identifies the subject area as being contained within the Community Services Center classification.

Community Service Centers: The CCP states that, "Community Service Centers are intended to be intensive, efficient, defined concentrations of mixed services that meet the needs of the surrounding community and defined service areas. Community Service Centers are appropriate for a mixture of commercial uses scaled to the service areas; and Community Facilities such as schools, parks, community centers, and other similar Community Facilities. The mixture and intensity of land uses contained within Community Service Centers are intended to be appropriate within the context of the surrounding community and intended service area.