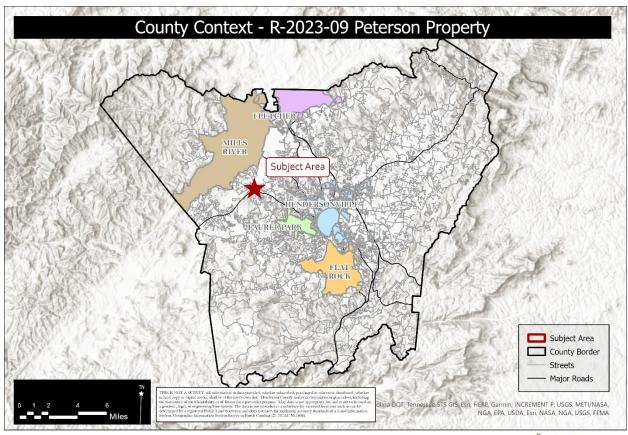

Map A. County Context

Property Owners/Applicants: Ernest and Jeri Peterson Rezoning Area: 2.38 Acres PINs: 9549-19-5165

Current Zoning: Residential Two (R2)