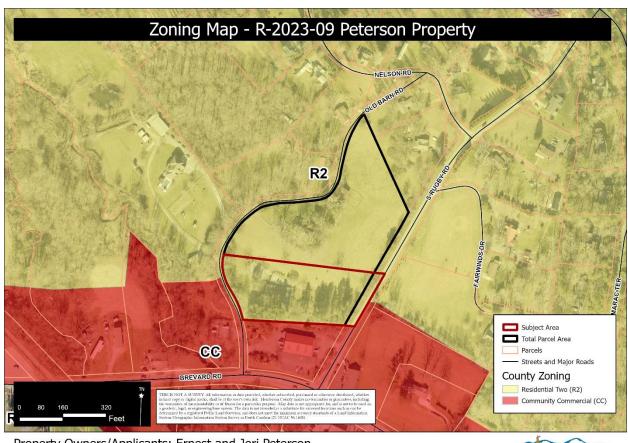

**Map C: Current Zoning** 

Property Owners/Applicants: Ernest and Jeri Peterson Rezoning Area: 2.38 Acres PINs: 9549-19-5165

Current Zoning: Residential Two (R2)

**Adjacent Zoning:** Residential Two (R2) zoning is found to the northeast, north, and northwest of the subject area. Community Commercial (CC) zoning is found to the southeast, south, and southwest of the subject area.