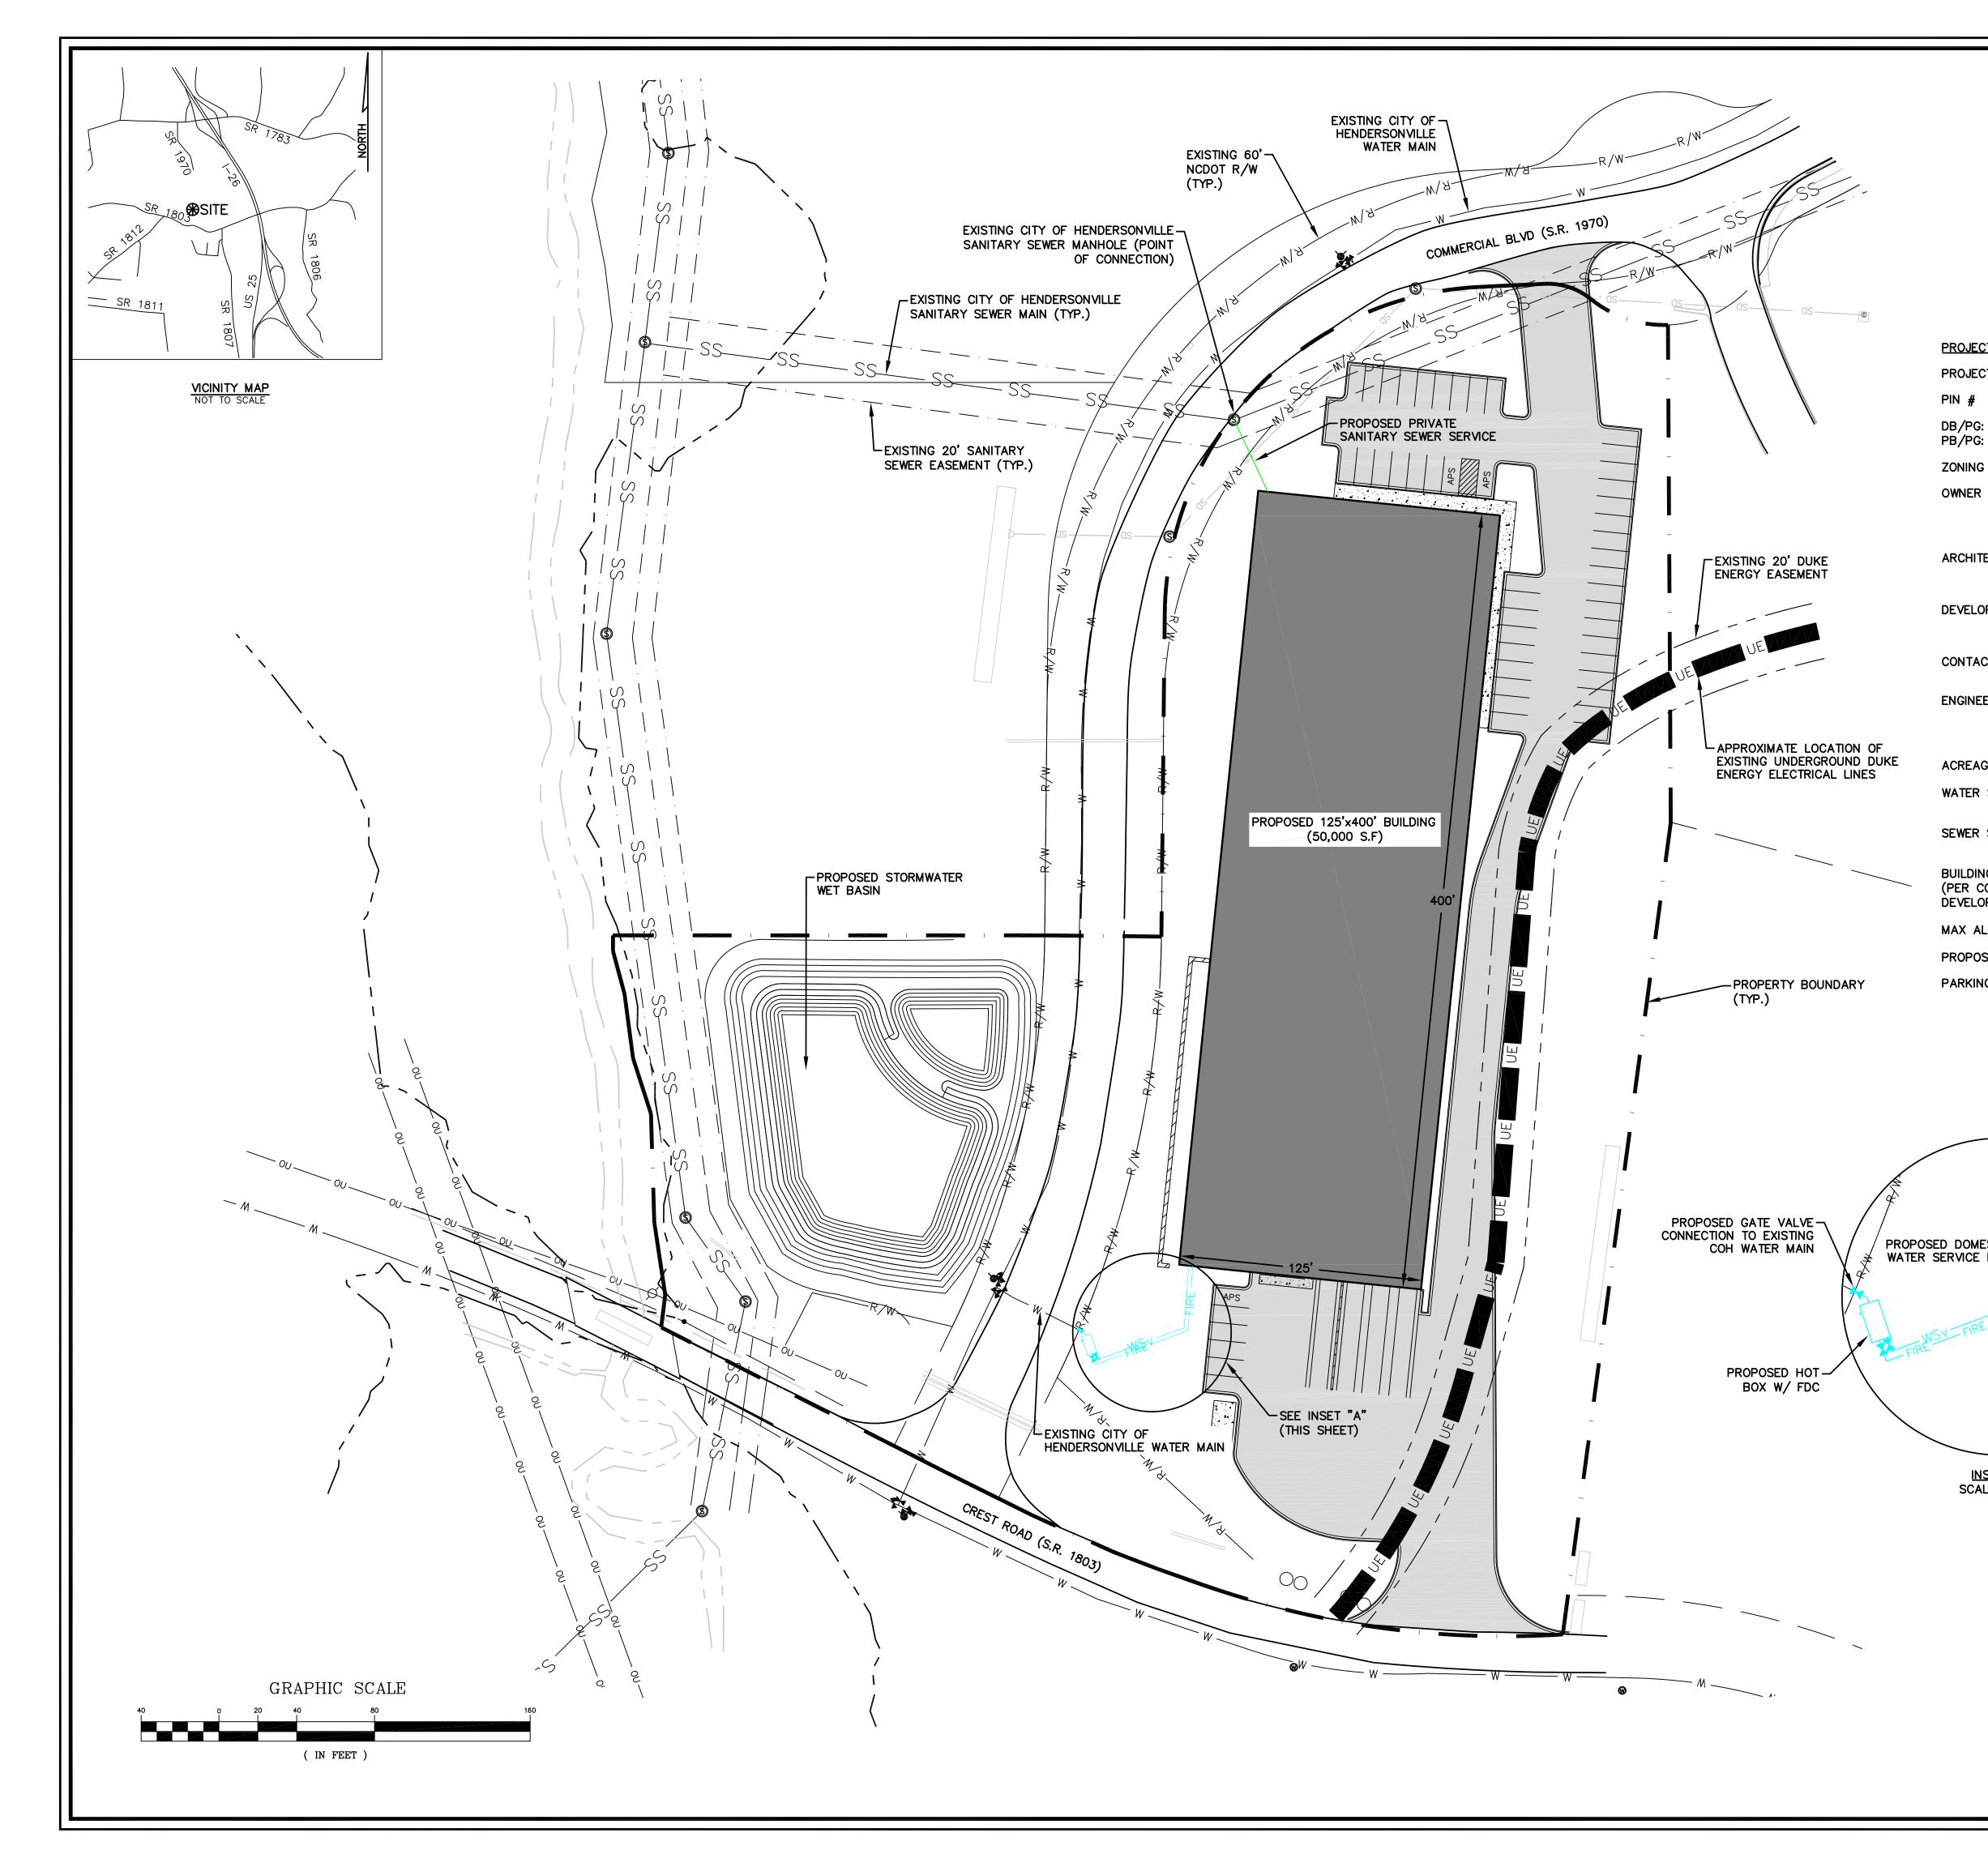

#### Map D: Public Utilities Map

5. <u>Water and Sewer</u> The applicant is proposing connection to the City of Hendersonville public water and public sewer to serve this property.

Public Water: Yes Public Sewer: Yes

|                                               |                                                                                                            | WGLA                                                                                                                         |
|-----------------------------------------------|------------------------------------------------------------------------------------------------------------|------------------------------------------------------------------------------------------------------------------------------|
|                                               |                                                                                                            | Engineering                                                                                                                  |
|                                               |                                                                                                            | WGLA ENGINEERING, PLLC<br>724 5th AVENUE WEST<br>HENDERSONVILLE, NC 28739<br>(828) 687-7177<br>WGLA.COM<br>NC LICENSE P-1342 |
| <u>ECT_SUMMARY</u><br>ECT_NAME:               | PROJECT BUTTON                                                                                             |                                                                                                                              |
| t                                             | 9587-27-9898                                                                                               |                                                                                                                              |
| G:<br>G:                                      | 3647/640<br>2021/13013                                                                                     | Project                                                                                                                      |
| и.<br>ИС                                      | INDUSTRIAL                                                                                                 | Button                                                                                                                       |
| R                                             | ECONOMIC INVESTMENT FUND<br>OF HENDERSON COUNTY, INC.<br>330 NORTH KING STREET<br>HENDERSONVILLE, NC 28792 |                                                                                                                              |
| ITECT                                         | ARCA DESIGN<br>12 CHURCH STREET<br>ASHEVILLE, NC 28801                                                     | HENDERSONVILLE<br>HENDERSON COUNTY                                                                                           |
| LOPER                                         | VANNOY CONSTRUCTION<br>1500 RIDGEFIELD BOULEVARD<br>ASHEVILLE, NC 28806                                    | NORTH CAROLINA                                                                                                               |
| ACT                                           |                                                                                                            |                                                                                                                              |
| IEER                                          | WILLIAM R. BUIE, P.E.<br>WGLA ENGINEERING, PLLC<br>724 5TH AVENUE WEST<br>HENDERSONVILLE, NC 28792         |                                                                                                                              |
| AGE                                           | 5.30 AC±                                                                                                   |                                                                                                                              |
| R SYSTEM                                      | ON SITE (PUBLIC)<br>CITY OF HENDERSONVILLE                                                                 |                                                                                                                              |
| R SYSTEM                                      | ON SITE (PUBLIC)                                                                                           |                                                                                                                              |
| NING SETBACKS<br>COUNTY LAND<br>LOPMENT CODE) | SIDE 20'                                                                                                   |                                                                                                                              |
| ALLOWABLE BUILDI                              |                                                                                                            | HUTH CARO                                                                                                                    |
| osed building he<br>Ing provided:             | EIGHT: 30'<br><u>50 SPACES TOTAL</u><br>2 ACCESSIBLE                                                       | <b>Reimmary</b><br><b>Not</b><br><b>Sonstruction</b>                                                                         |
|                                               |                                                                                                            |                                                                                                                              |
|                                               |                                                                                                            | REVISIONS       DATE     DESCRIPTION                                                                                         |
|                                               |                                                                                                            |                                                                                                                              |
|                                               |                                                                                                            |                                                                                                                              |
| REWAKE                                        | PROPOSED FIRE LINE                                                                                         | Know what's below.<br>Call before you dig.                                                                                   |
| INSET "A"<br>CALE 1"=20'                      |                                                                                                            | PROJECT NUMBER: 22174<br>DATE: 12/22<br>DRAWN BY: CRB<br>CHECKED BY: WRB                                                     |
|                                               | LEGEND                                                                                                     |                                                                                                                              |
|                                               | EXISTING PROPERTY BOUNDARY                                                                                 |                                                                                                                              |
| S                                             |                                                                                                            | Utility Plan                                                                                                                 |
| W                                             |                                                                                                            |                                                                                                                              |
|                                               |                                                                                                            |                                                                                                                              |

SCALE: 1"=40'

C-500

—— WSv —

—— FIRE ——

PROPOSED DOMESTIC WATER SERVICE PROPOSED FIRE SERVICE