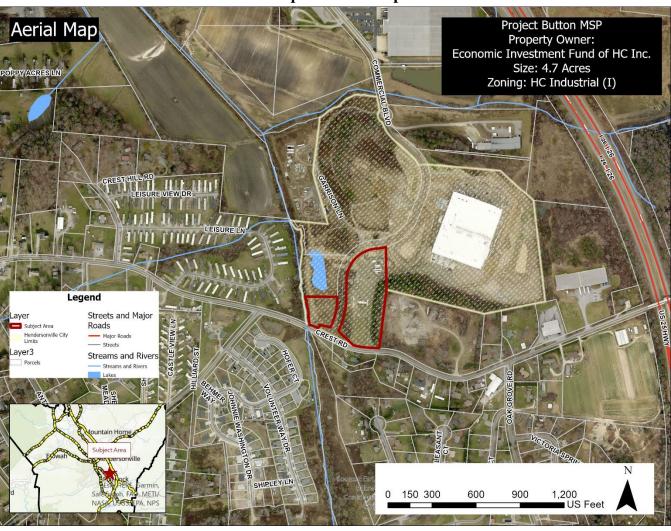

#### Map B: Aerial Map

#### 2. <u>Current Conditions</u>

- 2.1. Current Use: The subject area is currently vacant.
- 2.2. Adjacent Area Uses: The surrounding properties consist of industrial, vacant, and residential uses. The subject area is part of the Garrison Industrial Major Subdivision approved by the TRC on December 15, 2020. The Jabil industrial production site is located northeast of the subject area. The property to the north is current vacant. The property located west of the subject area contains a legal non-conforming Crest View manufactured home park. South of the subject area across Crest Rd (SR1803) are more residential uses and structures.

- a. **Industrial:** "Most defined industrial areas should lie within the Urban Services Area, and in other areas on a very limited basis. Most industrial uses should be segregated from other uses with the exception of Regional Commercial uses." (CCP, Pg. 140)
- b. Urban Services Area: The CCP states that, "the USA will contain considerable commercial development at a mixture of scales," and further, "all regional commercial development should be concentrated here. Commercial development will exist within predefined zoning districts whose standards and configuration are in keeping with the surrounding community. The USA will essentially contain all existing and future industrial developments, which will be the future focus of economic development activities" (CCP, Pg. 129).
- 7. <u>Proposal</u> The applicant is proposing to develop the subject area to construct a 50,000SQFT structure for manufacturing and production operations. The major site plan shows a total of 50 parking spaces to serve the entire property with 2 ADA accessible parking spaces serving the main entrance. The structure will be approximately 125'x 400' with direct access to Commercial Blvd (SR1970) and a secondary access to Crest Rd (SR1803). The subject area is located within the City of Hendersonville incorporated limits, but due to an interlocal governmental agreement, the zoning remains under the County's regulations.