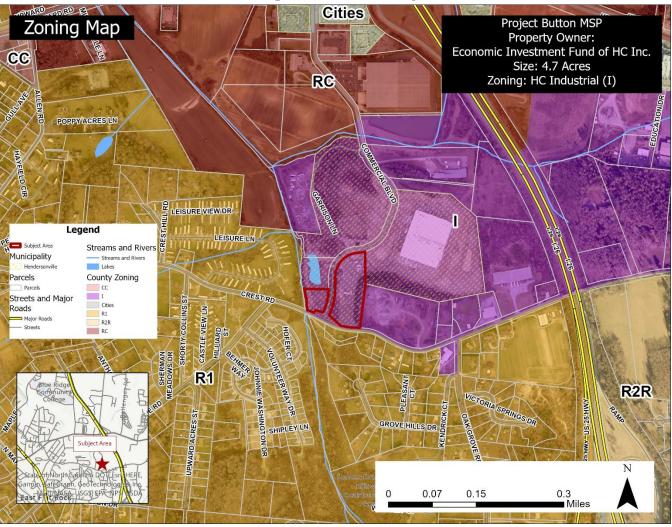

#### **Map C: Current Zoning**

- **3.** <u>**Current Zoning**</u> According to Chapter 42, Henderson County Land Development Code (LDC) and its Official Zoning Map adopted September 19, 2007 (as amended), the proposed project site is located within the Industrial (I) zoning district. (See Map C: Official Zoning Map).
  - 3..1. **Industrial:** The purpose of the Industrial District (I) is to foster orderly growth where the principal use of land is a mixture of industrial and heavy commercial. The intent of this district is to allow for industrial and heavy commercial development consistent with the recommendations of the Comprehensive Plan.
  - 3..2. Adjacent Zoning: To the south and west of the subject area is the Residential One (R1) zoning district. To the north and east of the subject area is the Industrial (I) zoning district.
- 4. <u>Floodplain /Watershed Protection</u> The property is not located in a Special Flood Hazard Area. The property is not in a Water Supply Watershed district. There is a stream located west of the subject area. The applicant is not proposing any impervious surfaces within the 30' stream buffer setback.