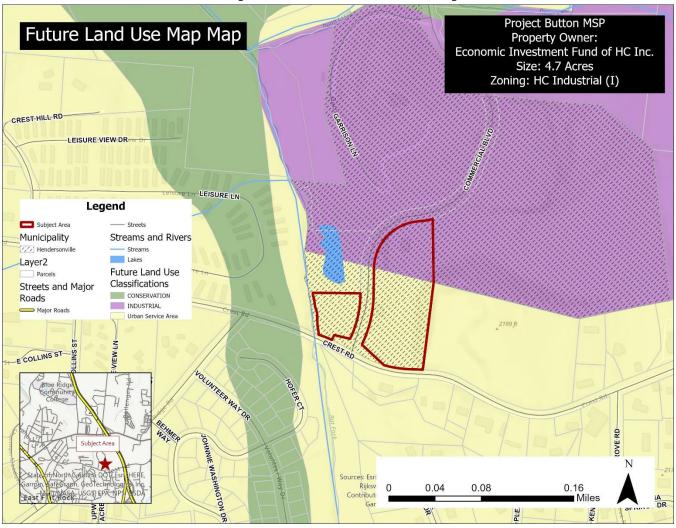

#### Map E: CCP Future Land Use Map

#### 6. Staff Comments

**Henderson County Comprehensive Plan (CCP):** The CCP Future Land Use Map places the Subject Area in the Industrial classification and the Urban Services Area (USA) classification.

- a. **Industrial:** "Most defined industrial areas should lie within the Urban Services Area, and in other areas on a very limited basis. Most industrial uses should be segregated from other uses with the exception of Regional Commercial uses." (CCP, Pg. 140)
- b. Urban Services Area: The CCP states that, "the USA will contain considerable commercial development at a mixture of scales," and further, "all regional commercial development should be concentrated here. Commercial development will exist within predefined zoning districts whose standards and configuration are in keeping with the surrounding community. The USA will essentially contain all existing and future industrial developments, which will be the future focus of economic development activities" (CCP, Pg. 129).
- 7. <u>Proposal</u> The applicant is proposing to develop the subject area to construct a 50,000SQFT structure for manufacturing and production operations. The major site plan shows a total of 50 parking spaces to serve the entire property with 2 ADA accessible parking spaces serving the main entrance. The structure will be approximately 125'x 400' with direct access to Commercial Blvd (SR1970) and a secondary access to Crest Rd (SR1803). The subject area is located within the City of Hendersonville incorporated limits, but due to an interlocal governmental agreement, the zoning remains under the County's regulations.