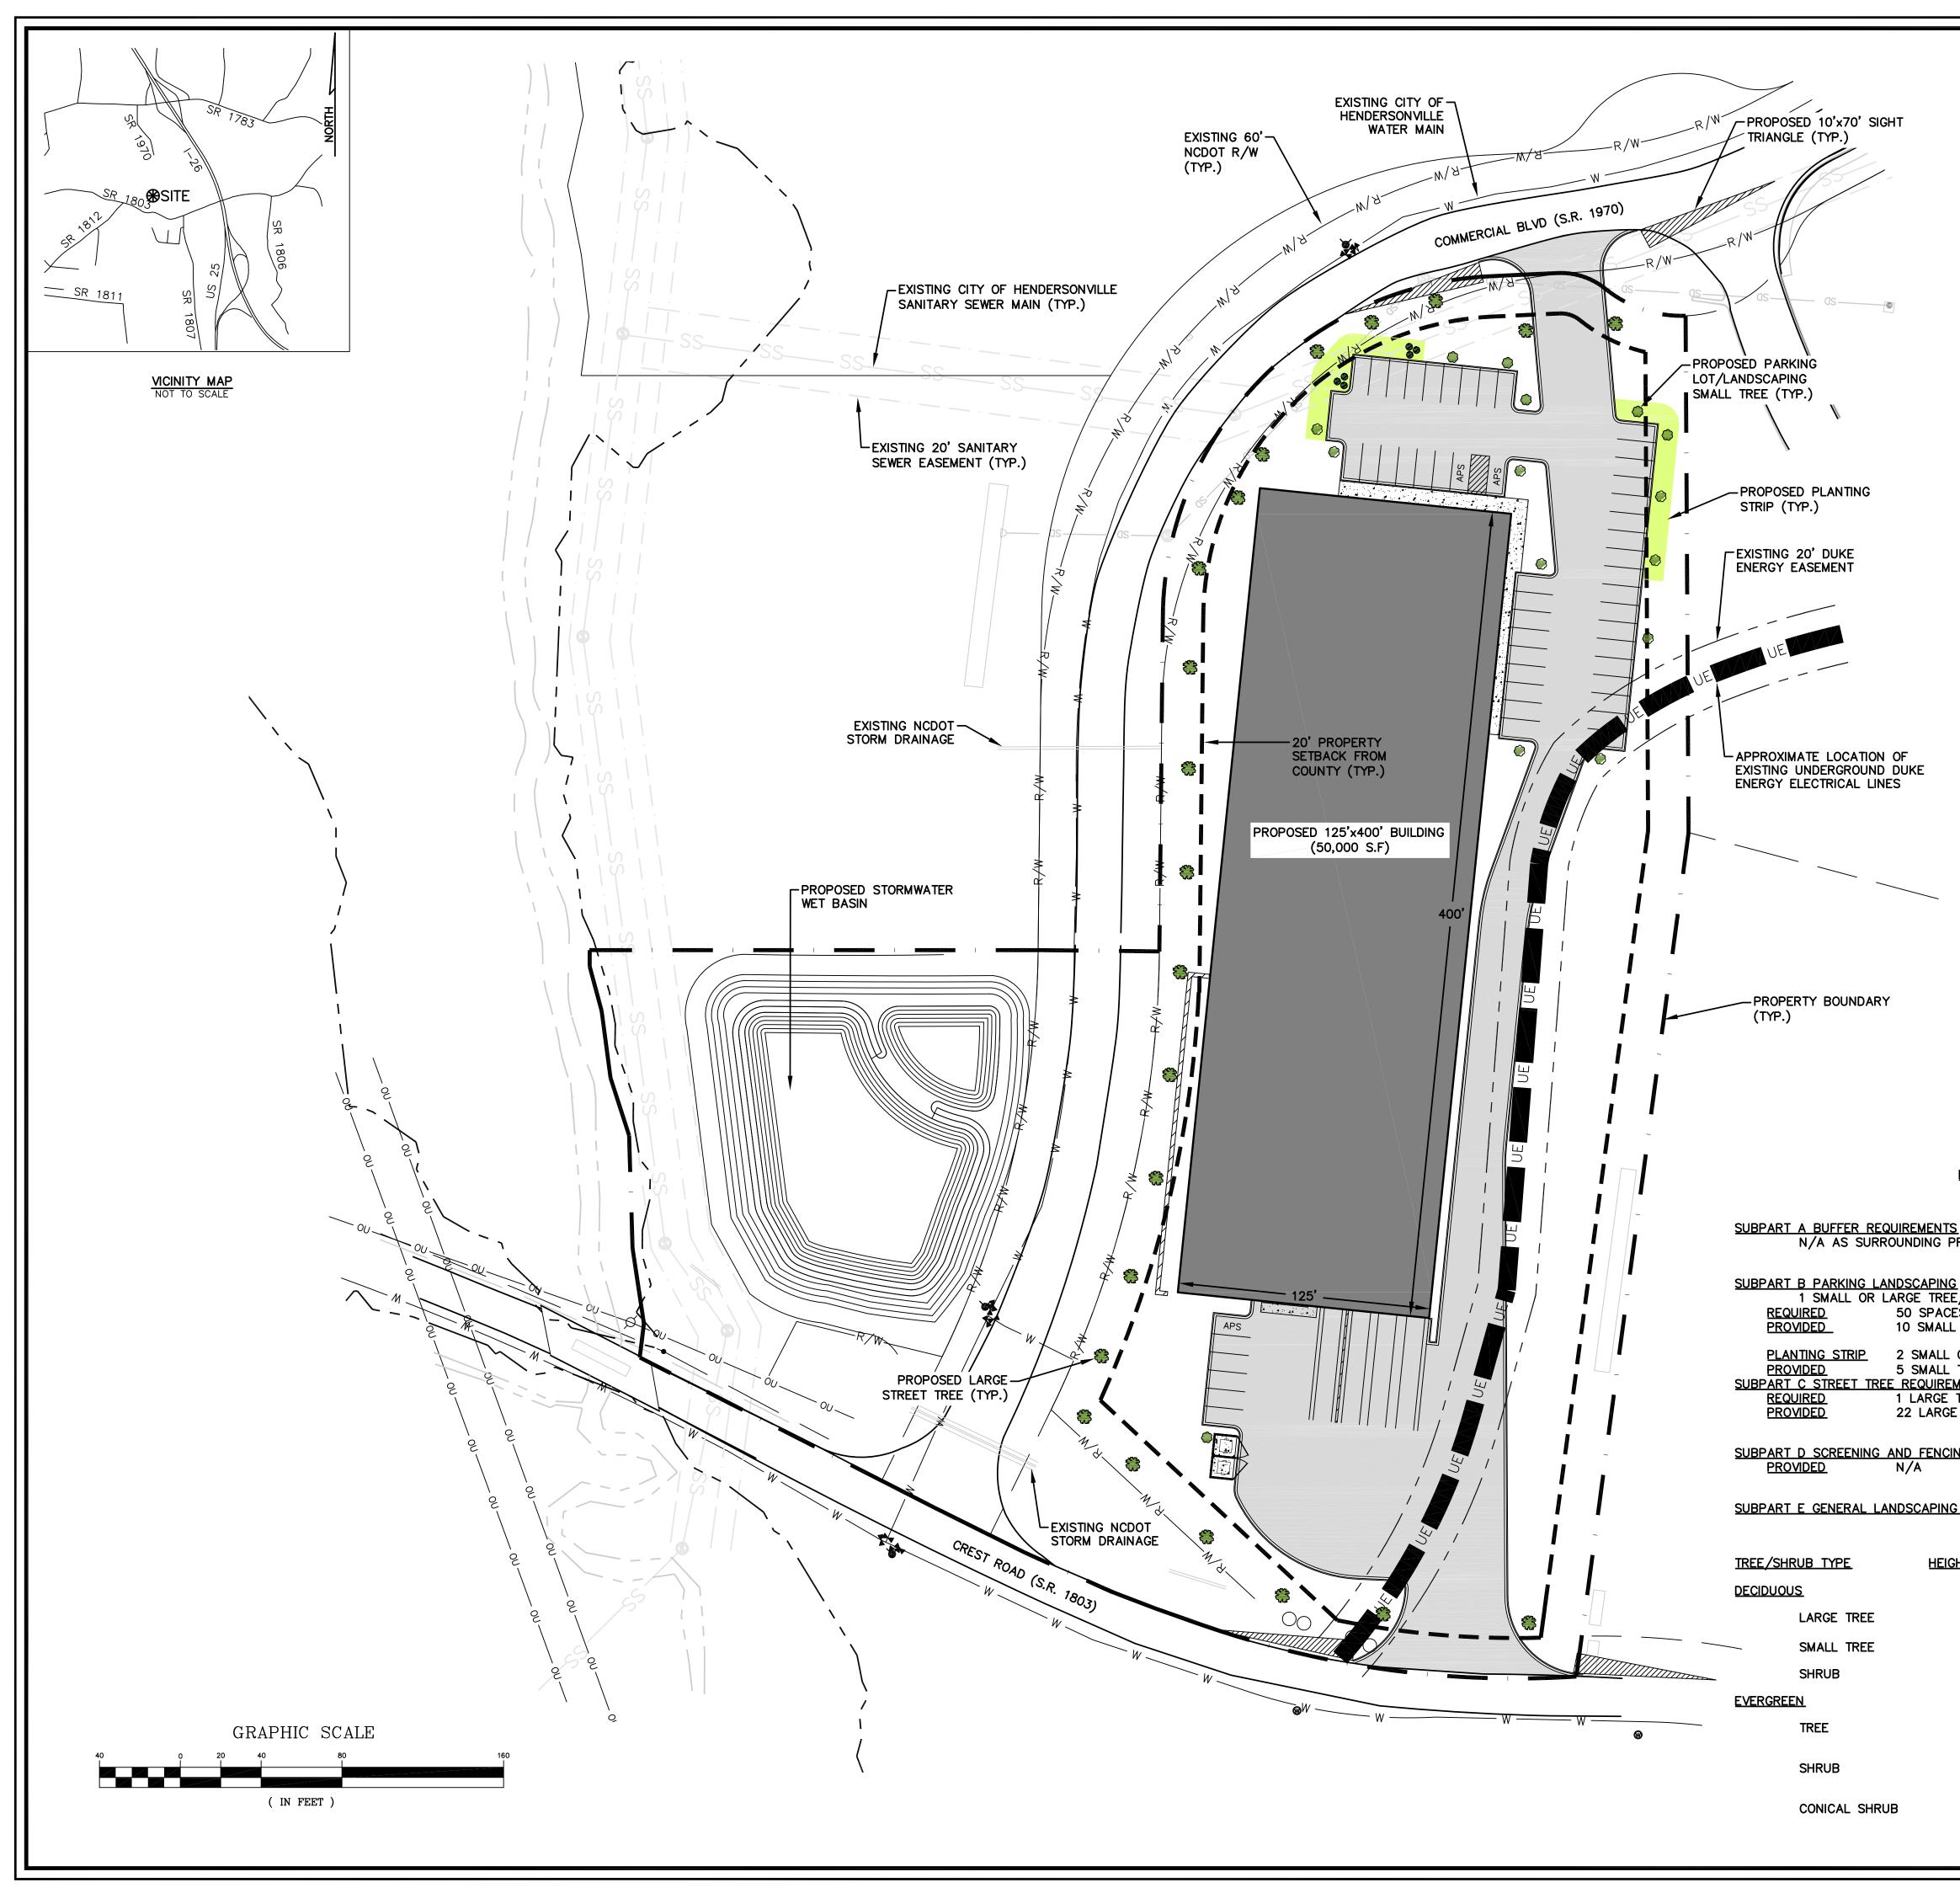

- 8. <u>Landscaping & Buffering Requirements</u> The subject area is not required to buffer the permitter of the property since the surrounding properties adjacent to the structure all fall within the Industrial (I) zoning district. The subject area has provided a landscaping plan for the following elements:
  - 8.1. **Parking area landscaping** is required for new parking areas with 10 or more dedicated parking spaces. The parking area standards requires 1 small or large deciduous tree for every 5 parking spaces. Additionally, when no buffer is required along the property lines and parking is proposed within 20' of a property line, a planting strip is required. The planting strip is a minimum of 10' in width and shall contain 2 small or large deciduous or evergreen trees per 100 linear feet.
  - 8.2. **Dumpster screening** is required for a proposed solid waste collection facility. The dumpster will require a Screen Class One (1) Two (2) or Three (3) that are outlined in Section 42-181 Screen Classifications.

SCALE: 1"=40'

|                                                            |                                                                                                            | USA ENGINEERING, PLLC<br>724 5th AVENUE WEST<br>HENDERSONVILLE, NC 28739<br>(828) 687-7177<br>WGLA.COM<br>NC LICENSE P-1342 |
|------------------------------------------------------------|------------------------------------------------------------------------------------------------------------|-----------------------------------------------------------------------------------------------------------------------------|
| PROJECT SUMMARY                                            | NORTH                                                                                                      |                                                                                                                             |
| PROJECT NAME:                                              | PROJECT BUTTON                                                                                             |                                                                                                                             |
| PIN #                                                      | 9587-27-9898                                                                                               | Project                                                                                                                     |
| DB/PG:<br>PB/PG:                                           | 3647/640<br>2021/13013                                                                                     | Project                                                                                                                     |
| ZONING                                                     | INDUSTRIAL                                                                                                 | Button                                                                                                                      |
| OWNER                                                      | ECONOMIC INVESTMENT FUND<br>OF HENDERSON COUNTY, INC.<br>330 NORTH KING STREET<br>HENDERSONVILLE, NC 28792 |                                                                                                                             |
| ARCHITECT                                                  | ARCA DESIGN<br>12 CHURCH STREET<br>ASHEVILLE, NC 28801                                                     | HENDERSONVILLE<br>HENDERSON COUNTY                                                                                          |
| DEVELOPER                                                  | VANNOY CONSTRUCTION<br>1500 RIDGEFIELD BOULEVARD<br>ASHEVILLE, NC 28806                                    | NORTH CAROLINA                                                                                                              |
| CONTACT                                                    |                                                                                                            |                                                                                                                             |
| ENGINEER                                                   | WILLIAM R. BUIE, P.E.<br>WGLA ENGINEERING, PLLC<br>724 5TH AVENUE WEST<br>HENDERSONVILLE, NC 28792         |                                                                                                                             |
| ACREAGE                                                    | 5.30 AC±                                                                                                   |                                                                                                                             |
| WATER SYSTEM                                               | ON SITE (PUBLIC)<br>CITY OF HENDERSONVILLE                                                                 |                                                                                                                             |
| SEWER SYSTEM                                               | ON SITE (PUBLIC)<br>CITY OF HENDERSONVILLE                                                                 |                                                                                                                             |
| BUILDING SETBACKS<br>(PER COUNTY LAND<br>DEVELOPMENT CODE) | FRONT 20' (LOCAL)<br>SIDE 20'<br>REAR 20'                                                                  |                                                                                                                             |
| MAX ALLOWABLE BUILD                                        | ING HEIGHT 72'                                                                                             |                                                                                                                             |
| PROPOSED BUILDING HI                                       | EIGHT: 30'                                                                                                 |                                                                                                                             |
| PARKING PROVIDED:                                          | 50 SPACES TOTAL<br>2 ACCESSIBLE                                                                            | Construction                                                                                                                |
|                                                            |                                                                                                            | AM R.                                                                                                                       |
|                                                            |                                                                                                            |                                                                                                                             |
|                                                            |                                                                                                            |                                                                                                                             |
|                                                            |                                                                                                            | REVISIONS                                                                                                                   |
|                                                            |                                                                                                            | DATE DESCRIPTION                                                                                                            |
| HENDERSON COUNTY LAN<br>LANDSCAPE DESI                     | ND DEVELOPMENT CODE<br>GN STANDARDS                                                                        |                                                                                                                             |
| <u>is</u><br>Property is zoned indu                        | STRIAL                                                                                                     |                                                                                                                             |
| IG<br>EE/5 PARKING SPACES                                  |                                                                                                            |                                                                                                                             |
| CES/5 = 10 TREES<br>LL TREES                               |                                                                                                            |                                                                                                                             |
| <u>EMENTS</u>                                              | 00 LF = 300 LF/100 = 3 x 2 = 6 TREES<br>SMALL/LARGE TREE<br>RONTAGE = 1070 LF/50 LF = 21.38 TREES          | EN.                                                                                                                         |
| GE TREES                                                   |                                                                                                            |                                                                                                                             |
| CING REQUIREMENTS                                          |                                                                                                            | Know what's <b>below.</b><br><b>Call</b> before you dig.                                                                    |
| NG STANDARDS                                               |                                                                                                            |                                                                                                                             |
| TABLE 5.3 TREE AND                                         | SHRUB REQUIREMENTS                                                                                         | PROJECT NUMBER: 22174                                                                                                       |
| IGHT AT MATURITY (FT.)                                     | MINIMUM SIZE AT PLANTING                                                                                   | DATE: 12/22<br>DRAWN BY: CRB<br>CHECKED BY: WRB                                                                             |
| ≥35                                                        | 2 INCHES IN CALIPER; 12 TO 14 FT IN HEIGHT                                                                 |                                                                                                                             |
| <35                                                        | $1\frac{1}{2}$ INCHES IN CALIPER; 8 TO 10 FT IN HEIGHT                                                     |                                                                                                                             |
| 4                                                          | 3 GALLON CONTAINER OR 10 INCH ROOT BALL; 18 INCHES IN HEIGHT                                               | Landscape                                                                                                                   |
| ~20                                                        |                                                                                                            | Compliance Plan                                                                                                             |
| >20                                                        | 6 FT. IN HEIGHT CONICAL TREE ≥ 15 3 GALLON IN<br>HEIGHT                                                    |                                                                                                                             |
| >4                                                         | 3 GALLON CONTAINER OR 10 INCH ROOT BALL; 18 INCHES IN HEIGHT                                               |                                                                                                                             |
| ≥35                                                        | 3 GALLON CONTAINER OR 10 INCH ROOT BALL; 18 INCHES IN HEIGHT                                               | C-201                                                                                                                       |