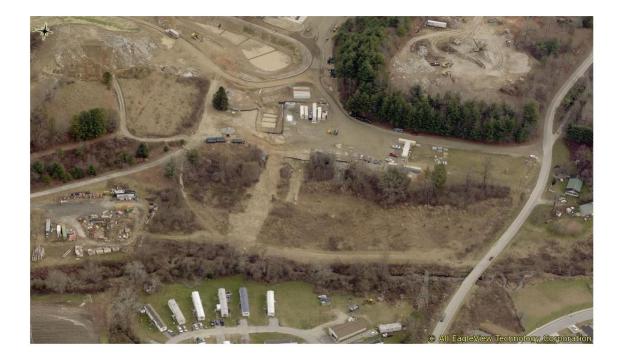

#### Map B: Aerial Map

#### 2. <u>Current Conditions</u>

- 2.1. Current Use: The subject area is currently vacant.
- 2.2. Adjacent Area Uses: The surrounding properties consist of industrial, vacant, and residential uses. The subject area is part of the Garrison Industrial Major Subdivision approved by the TRC on December 15, 2020. The Jabil industrial production site is located northeast of the subject area. The property to the north is current vacant. The property located west of the subject area contains a legal non-conforming Crest View manufactured home park. South of the subject area across Crest Rd (SR1803) are more residential uses and structures.