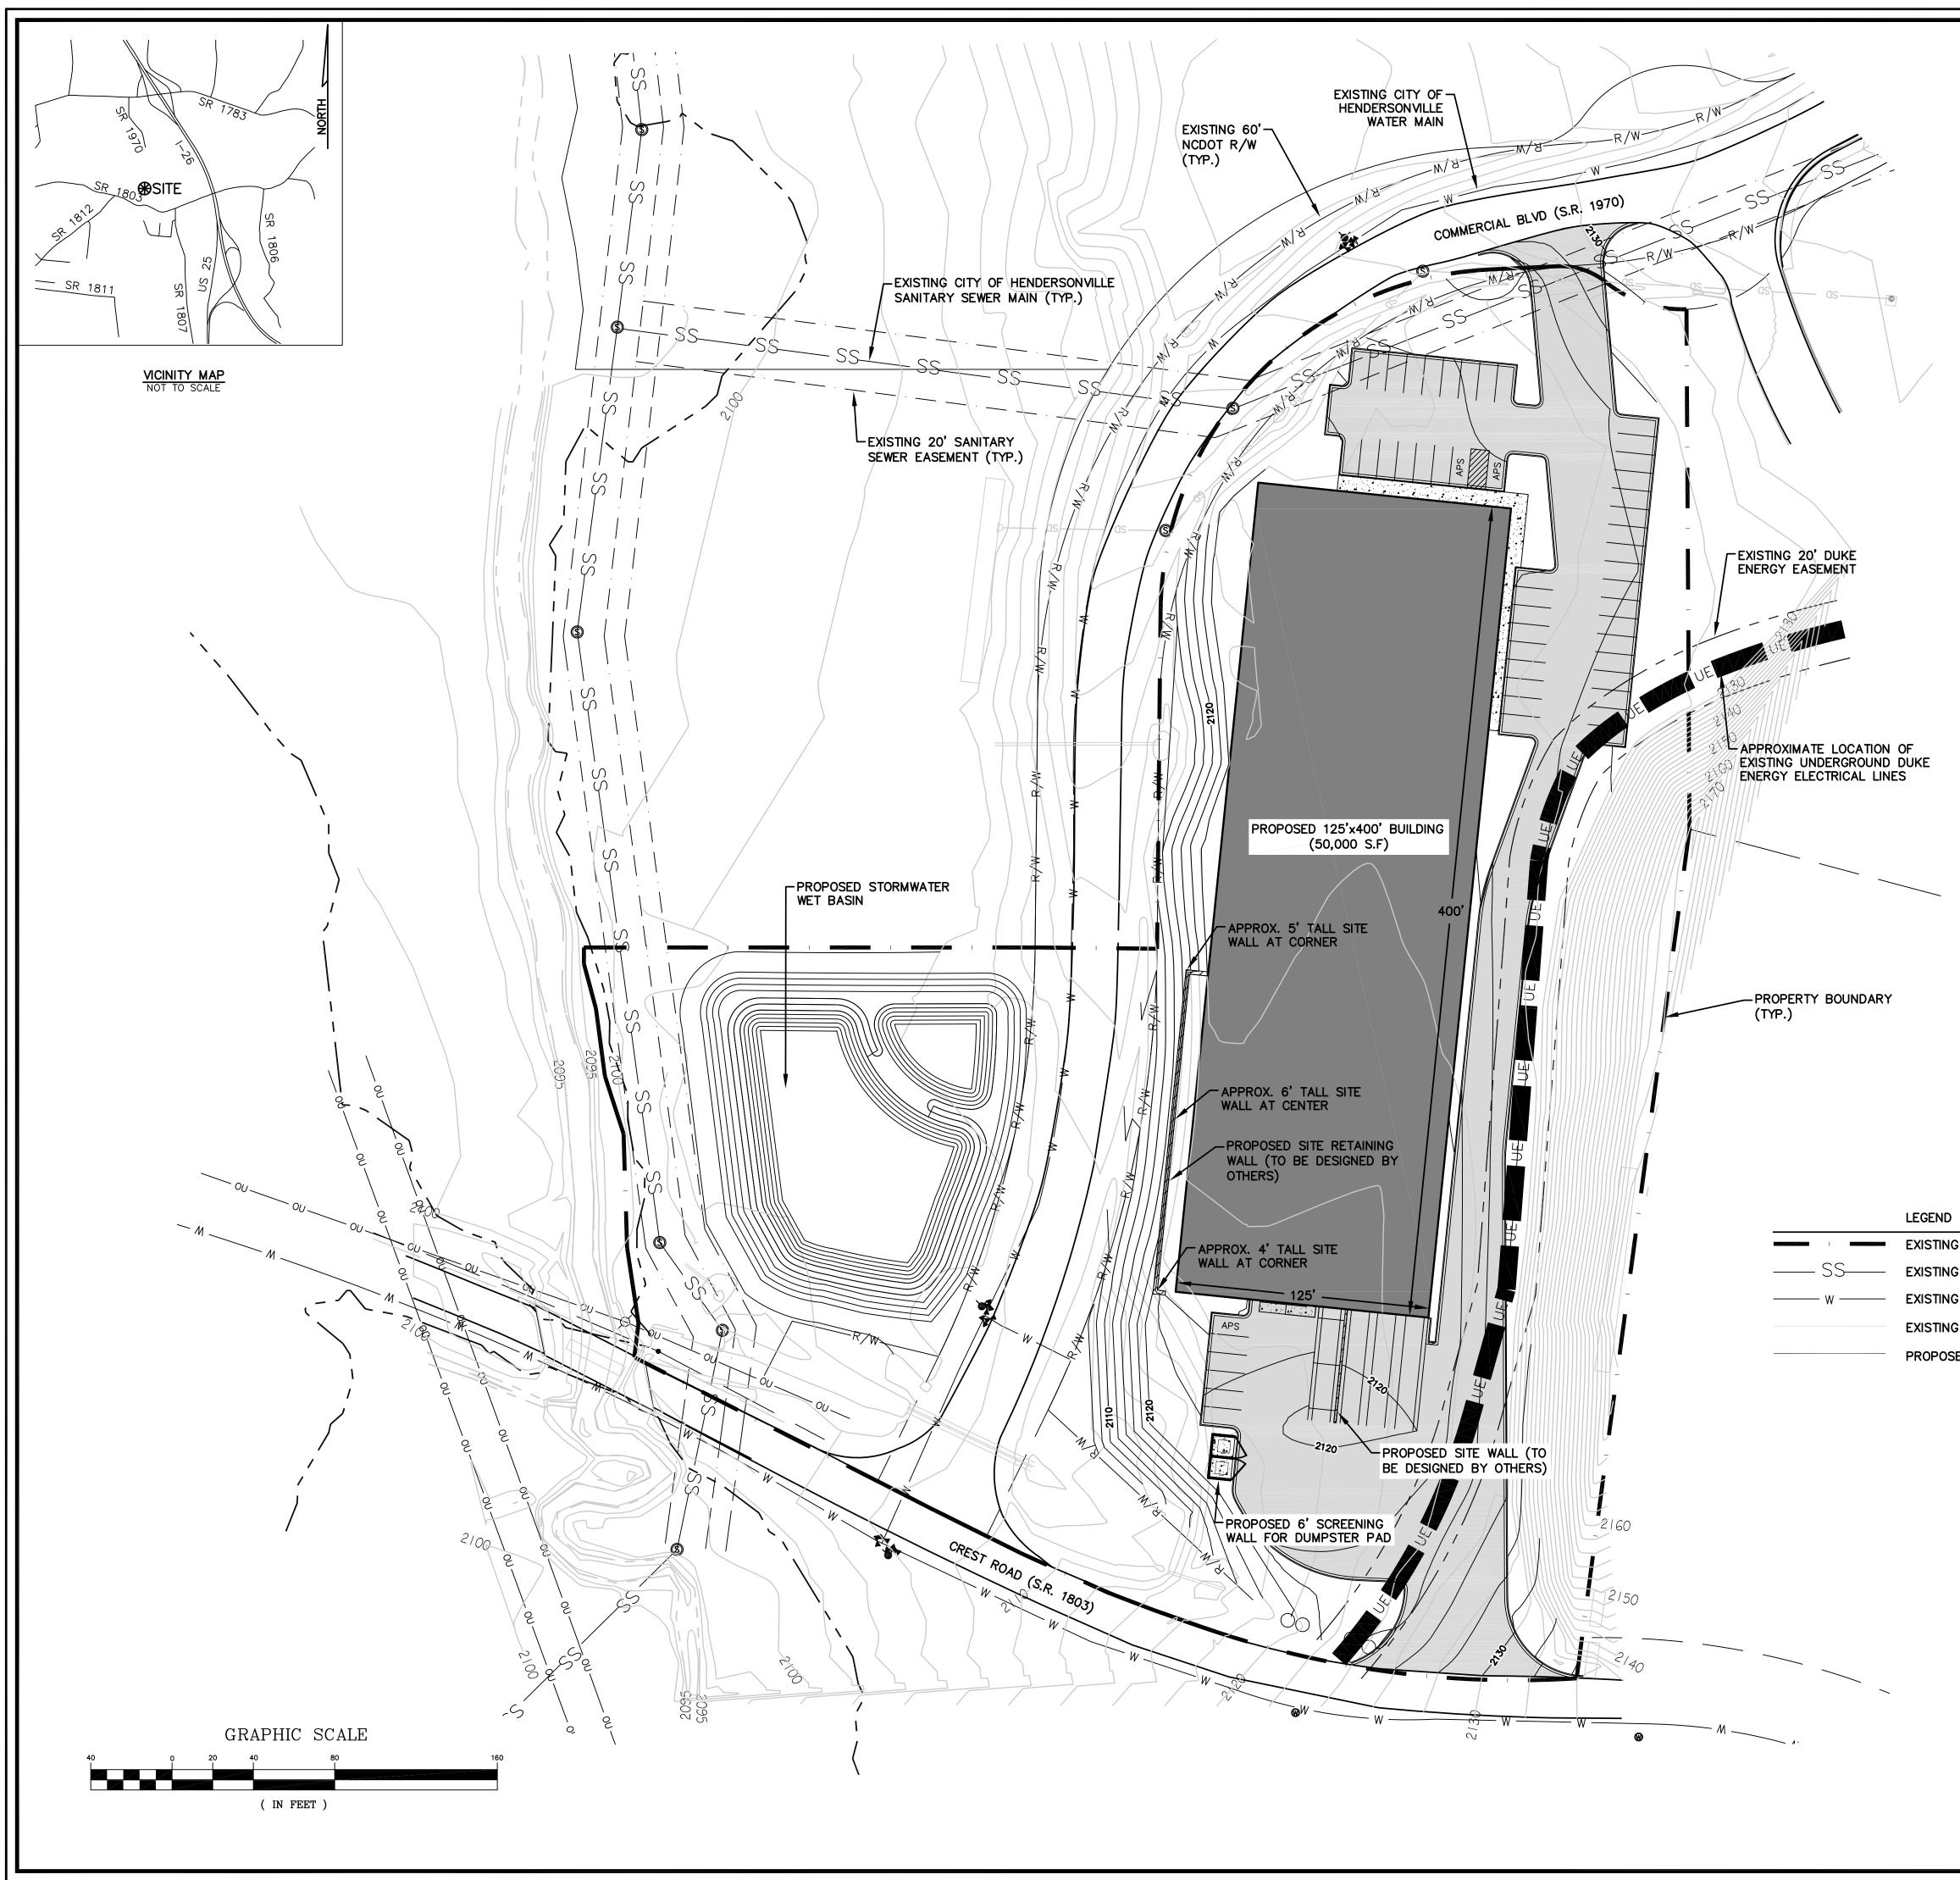

- a. **Industrial:** "Most defined industrial areas should lie within the Urban Services Area, and in other areas on a very limited basis. Most industrial uses should be segregated from other uses with the exception of Regional Commercial uses." (CCP, Pg. 140)
- b. Urban Services Area: The CCP states that, "the USA will contain considerable commercial development at a mixture of scales," and further, "all regional commercial development should be concentrated here. Commercial development will exist within predefined zoning districts whose standards and configuration are in keeping with the surrounding community. The USA will essentially contain all existing and future industrial developments, which will be the future focus of economic development activities" (CCP, Pg. 129).
- 7. <u>Proposal</u> The applicant is proposing to develop the subject area to construct a 50,000SQFT structure for manufacturing and production operations. The major site plan shows a total of 50 parking spaces to serve the entire property with 2 ADA accessible parking spaces serving the main entrance. The structure will be approximately 125'x 400' with direct access to Commercial Blvd (SR1970) and a secondary access to Crest Rd (SR1803). The subject area is located within the City of Hendersonville incorporated limits, but due to an interlocal governmental agreement, the zoning remains under the County's regulations.

- 8. <u>Landscaping & Buffering Requirements</u> The subject area is not required to buffer the permitter of the property since the surrounding properties adjacent to the structure all fall within the Industrial (I) zoning district. The subject area has provided a landscaping plan for the following elements:
  - 8.1. **Parking area landscaping** is required for new parking areas with 10 or more dedicated parking spaces. The parking area standards requires 1 small or large deciduous tree for every 5 parking spaces. Additionally, when no buffer is required along the property lines and parking is proposed within 20' of a property line, a planting strip is required. The planting strip is a minimum of 10' in width and shall contain 2 small or large deciduous or evergreen trees per 100 linear feet.
  - 8.2. **Dumpster screening** is required for a proposed solid waste collection facility. The dumpster will require a Screen Class One (1) Two (2) or Three (3) that are outlined in Section 42-181 Screen Classifications.

|                                                                                  | FLAT<br>ROCK<br>STRITTINGTRS<br>FLAT                                                                                                                     | WGLA ENGINEERING, PLLC<br>724 5th AVENUE WEST<br>HENDERSONVILLE, NC 28739<br>(828) 687-7177<br>WGLA.COM<br>NC LICENSE P-1342 |
|----------------------------------------------------------------------------------|----------------------------------------------------------------------------------------------------------------------------------------------------------|------------------------------------------------------------------------------------------------------------------------------|
| NORTH                                                                            | LOCATION MAP<br>N.T.S.                                                                                                                                   | Project Button<br>Garrison<br>Industrial Park                                                                                |
|                                                                                  |                                                                                                                                                          | HENDERSONVILLE<br>HENDERSON COUNTY<br>NORTH CAROLINA                                                                         |
|                                                                                  |                                                                                                                                                          |                                                                                                                              |
| PROJECT SUMMARY<br>PROJECT NAME:<br>PIN #<br>DB/PG:<br>PB/PG:<br>ZONING<br>OWNER | PROJECT BUTTON<br>9587–27–9898<br>3647/640<br>2021/13013<br>INDUSTRIAL<br>ECONOMIC INVESTMENT FUND<br>OF HENDERSON COUNTY, INC.<br>330 NORTH KING STREET | Preliminary<br>Not For<br>Construction                                                                                       |
| ARCHITECT                                                                        | HENDERSONVILLE, NC 28792<br>ARCA DESIGN<br>12 CHURCH STREET<br>ASHEVILLE, NC 28801<br>VANNOY CONSTRUCTION                                                |                                                                                                                              |
| DEVELOPER                                                                        | 1500 RIDGEFIELD BOULEVARD<br>ASHEVILLE, NC 28806                                                                                                         | REVISIONS<br>DATE DESCRIPTION                                                                                                |
| CONTACT                                                                          |                                                                                                                                                          |                                                                                                                              |
| ENGINEER                                                                         | WILLIAM R. BUIE, P.E.<br>WGLA ENGINEERING, PLLC<br>724 5TH AVENUE WEST<br>HENDERSONVILLE, NC 28792                                                       |                                                                                                                              |
| ACREAGE                                                                          | 5.30 AC $\pm$                                                                                                                                            |                                                                                                                              |
| WATER SYSTEM                                                                     | ON SITE (PUBLIC)<br>CITY OF HENDERSONVILLE                                                                                                               |                                                                                                                              |
| BUILDING SETBACKS<br>(PER COUNTY LAND                                            | ON SITE (PUBLIC)<br>CITY OF HENDERSONVILLE<br>FRONT 20' (LOCAL)<br>SIDE 20'                                                                              | RAN I                                                                                                                        |
| DEVELOPMENT CODE)                                                                | REAR 20'                                                                                                                                                 |                                                                                                                              |
| PROPOSED BUILDING H                                                              |                                                                                                                                                          | Know what's <b>below.</b><br><b>Call</b> before you dig.                                                                     |
| PARKING PROVIDED:                                                                | 50 SPACES TOTAL<br>2 ACCESSIBLE                                                                                                                          |                                                                                                                              |
|                                                                                  |                                                                                                                                                          | PROJECT NUMBER:22174DATE:12/22DRAWN BY:KHCCHECKED BY:WRB                                                                     |
|                                                                                  |                                                                                                                                                          | Location Map                                                                                                                 |
|                                                                                  |                                                                                                                                                          |                                                                                                                              |