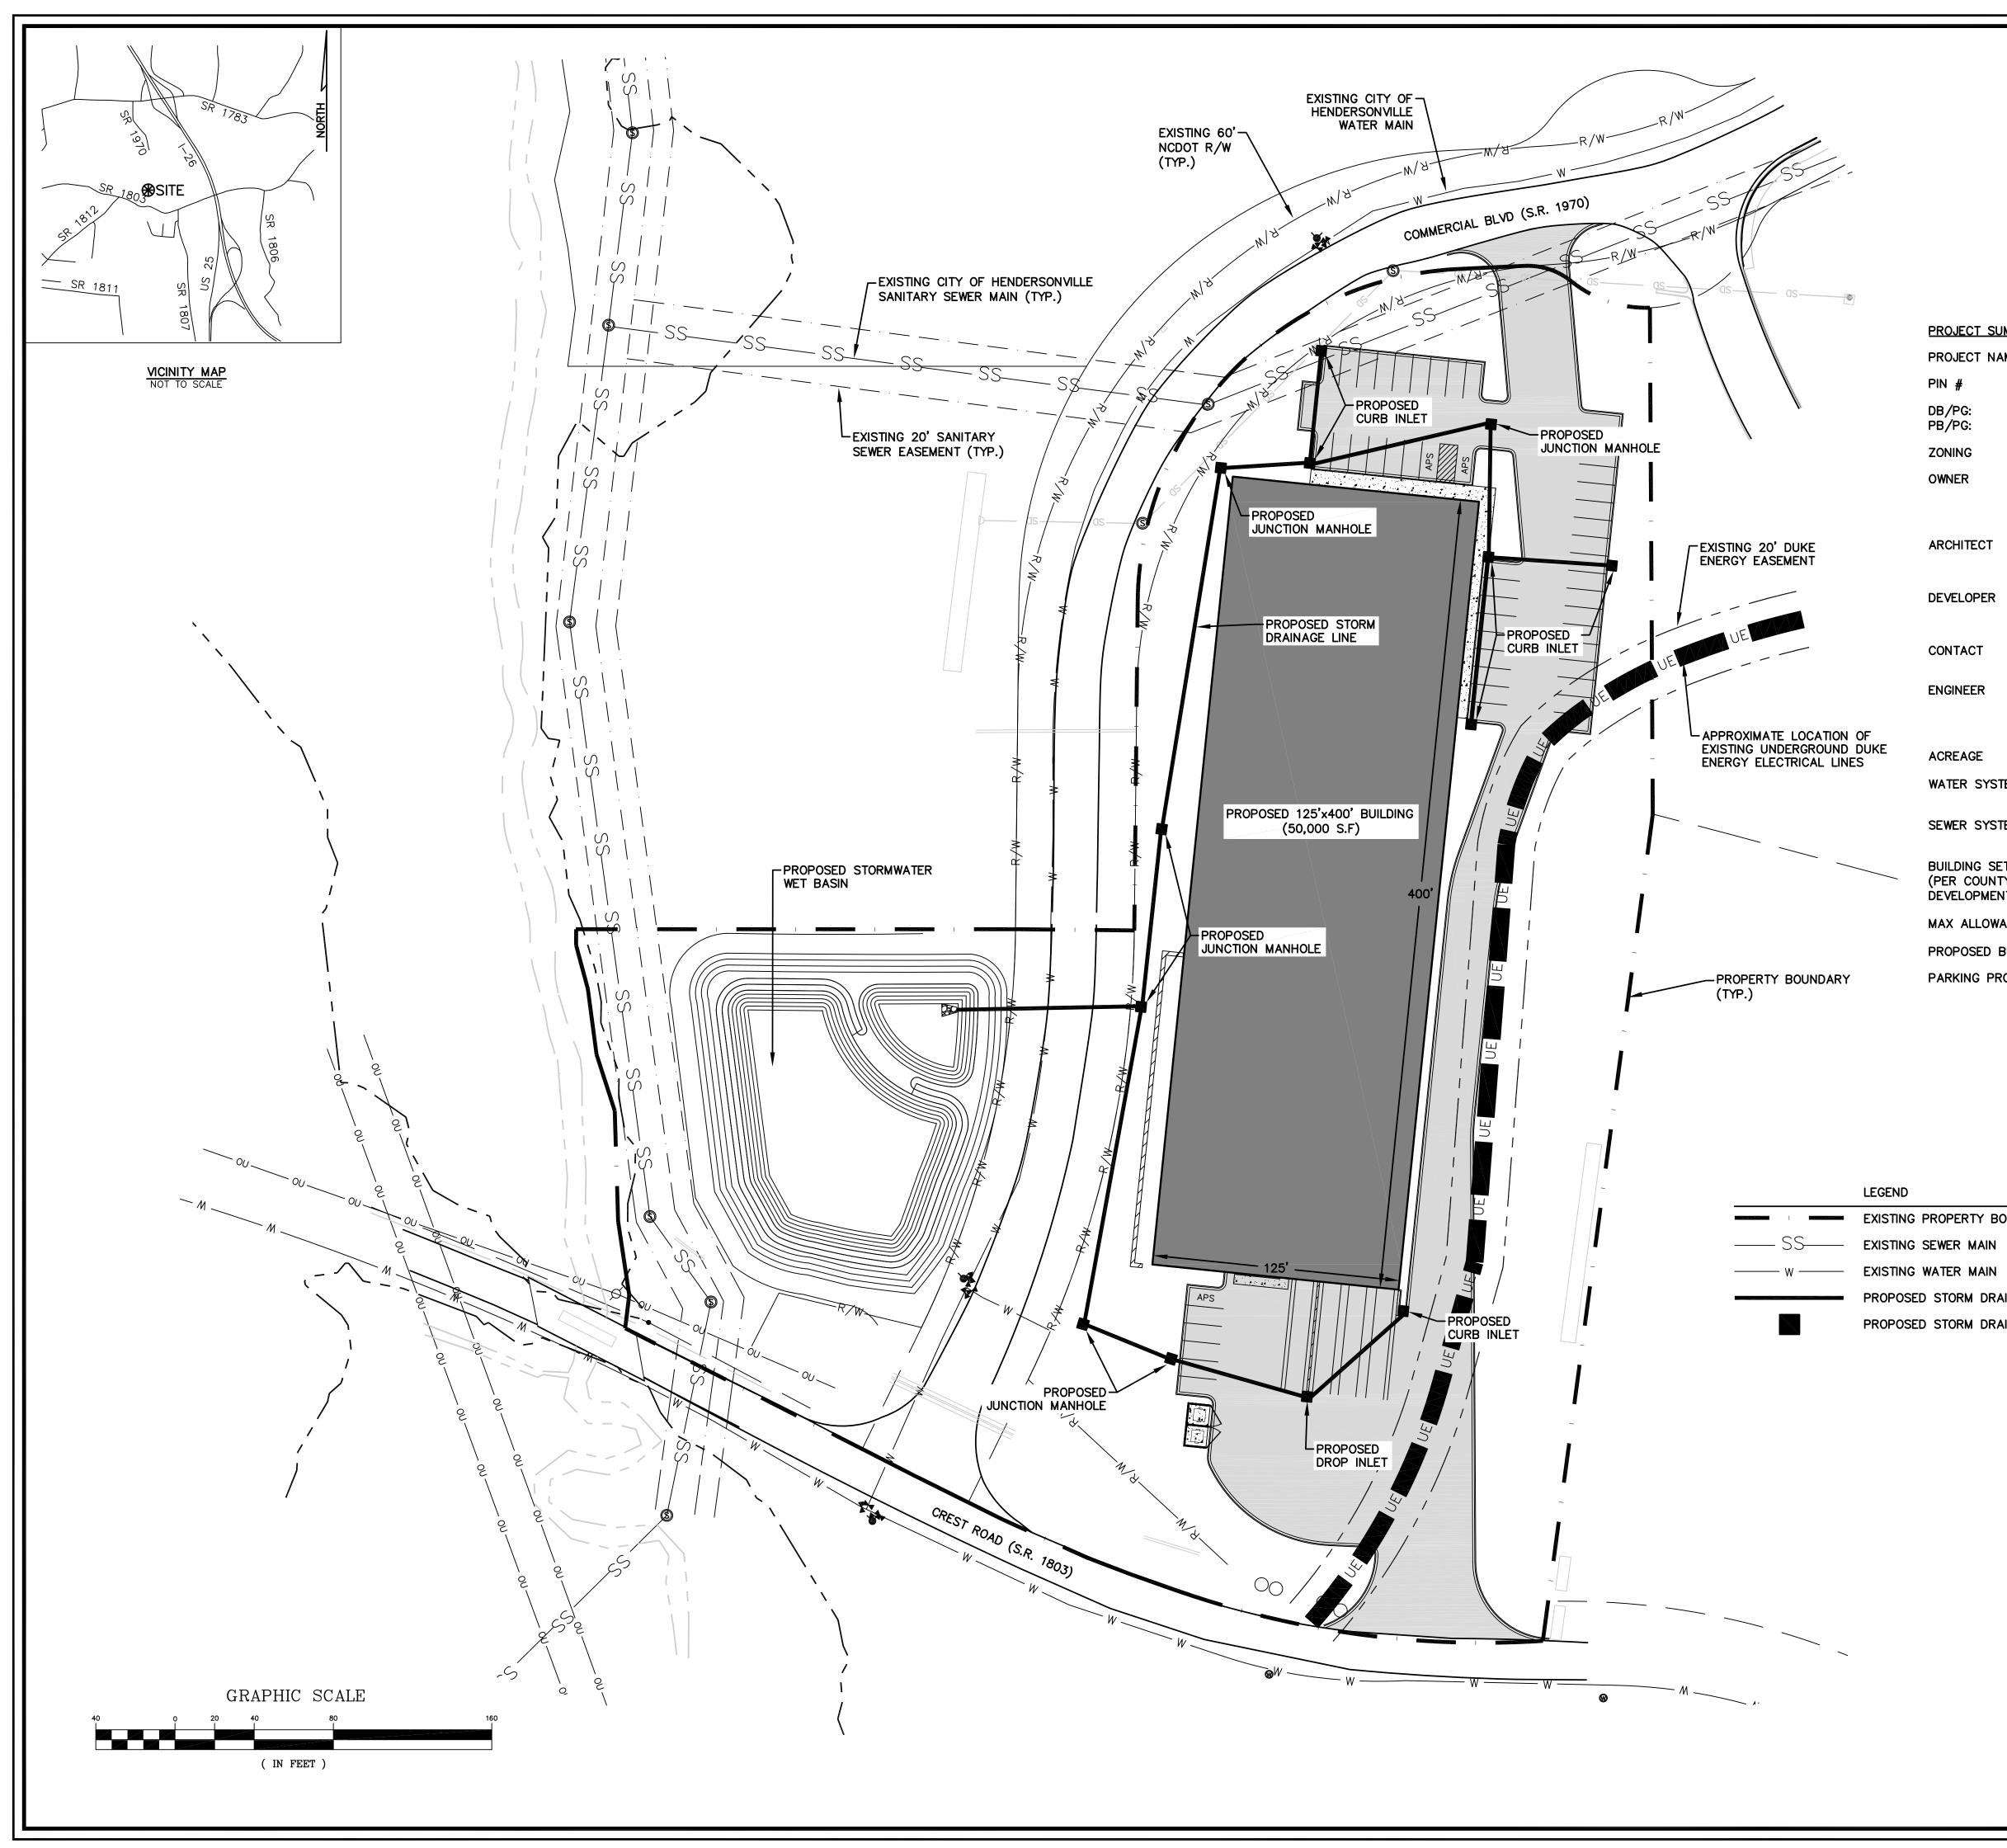

C-200

SCALE: 1"=100'

|                                                            | H                                                                                                          |
|------------------------------------------------------------|------------------------------------------------------------------------------------------------------------|
| PROJECT SUMMARY                                            | NORTH                                                                                                      |
| PROJECT NAME:                                              | PROJECT BUTTON                                                                                             |
| PIN #                                                      | 9587-27-9898                                                                                               |
| DB/PG:<br>PB/PG:                                           | 3647/640<br>2021/13013                                                                                     |
| ZONING                                                     | INDUSTRIAL                                                                                                 |
| OWNER                                                      | ECONOMIC INVESTMENT FUND<br>OF HENDERSON COUNTY, INC.<br>330 NORTH KING STREET<br>HENDERSONVILLE, NC 28792 |
| ARCHITECT                                                  | ARCA DESIGN<br>12 CHURCH STREET<br>ASHEVILLE, NC 28801                                                     |
| DEVELOPER                                                  | VANNOY CONSTRUCTION<br>1500 RIDGEFIELD BOULEVARD<br>ASHEVILLE, NC 28806                                    |
| CONTACT                                                    |                                                                                                            |
| ENGINEER                                                   | WILLIAM R. BUIE, P.E.<br>WGLA ENGINEERING, PLLC<br>724 5TH AVENUE WEST<br>HENDERSONVILLE, NC 28792         |
| ACREAGE                                                    | 5.30 AC±                                                                                                   |
| WATER SYSTEM                                               | ON SITE (PUBLIC)<br>CITY OF HENDERSONVILLE                                                                 |
| SEWER SYSTEM                                               | ON SITE (PUBLIC)<br>CITY OF HENDERSONVILLE                                                                 |
| BUILDING SETBACKS<br>(PER COUNTY LAND<br>DEVELOPMENT CODE) | SIDE 20'                                                                                                   |
| MAX ALLOWABLE BUILDIN                                      | NG HEIGHT 72'                                                                                              |
| PROPOSED BUILDING HEI                                      | GHT: 30'                                                                                                   |

30' 50 SPACES TOTAL 2 ACCESSIBLE

EXISTING PROPERTY BOUNDARY

PARKING PROVIDED:

- PROPOSED STORM DRAINAGE PIPE
- PROPOSED STORM DRAINAGE BOX

| WGLA                                                                                                                         |  |  |
|------------------------------------------------------------------------------------------------------------------------------|--|--|
| Engineering                                                                                                                  |  |  |
| WGLA ENGINEERING, PLLC<br>724 5th AVENUE WEST<br>HENDERSONVILLE, NC 28739<br>(828) 687-7177<br>WGLA.COM<br>NC LICENSE P-1342 |  |  |
| Project<br>Button                                                                                                            |  |  |
| HENDERSONVILLE<br>HENDERSON COUNTY<br>NORTH CAROLINA                                                                         |  |  |
|                                                                                                                              |  |  |
| Preliminary<br>NotoFor<br>Construction                                                                                       |  |  |
| REVISIONS                                                                                                                    |  |  |
| DATE DESCRIPTION                                                                                                             |  |  |
|                                                                                                                              |  |  |
|                                                                                                                              |  |  |
|                                                                                                                              |  |  |
| Know what's below.<br>Call before you dig.                                                                                   |  |  |
| PROJECT NUMBER: 22174<br>DATE: 12/22<br>DRAWN BY: CRB<br>CHECKED BY: WRB                                                     |  |  |
|                                                                                                                              |  |  |
| Stormwater<br>Plan                                                                                                           |  |  |