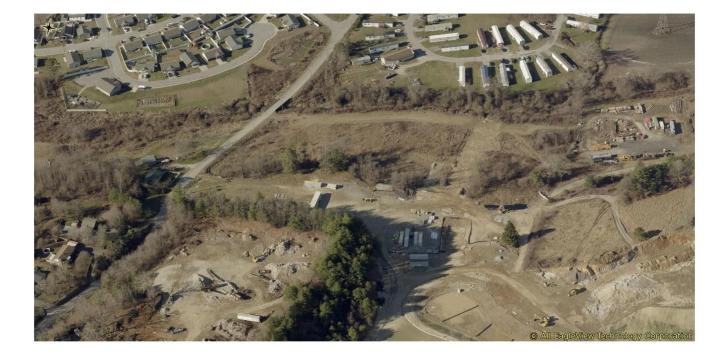

ided a landscaping plan for the following elements:
  - 8.1. **Parking area landscaping** is required for new parking areas with 10 or more dedicated parking spaces. The parking area standards requires 1 small or large deciduous tree for every 5 parking spaces. Additionally, when no buffer is required along the property lines and parking is proposed within 20' of a property line, a planting strip is required. The planting strip is a minimum of 10' in width and shall contain 2 small or large deciduous or evergreen trees per 100 linear feet.
  - 8.2. **Dumpster screening** is required for a proposed solid waste collection facility. The dumpster will require a Screen Class One (1) Two (2) or Three (3) that are outlined in Section 42-181 Screen Classifications.

#### 9. Oblique Aerial Photos



## View from East

01/08/2022

# **View from North**



# View from South



## **View from West**



01/06/2022

## HENDERSON COUNTY MAJOR SITE PLAN REVIEW APPLICATION

### **CONTACT INFORMATION**

| Property Owner:                                                                                                                                                                                                            |
|----------------------------------------------------------------------------------------------------------------------------------------------------------------------------------------------------------------------------|
| Name: The Economic Investment Fund of Henderson County Inc. Phone: 828-692-6373