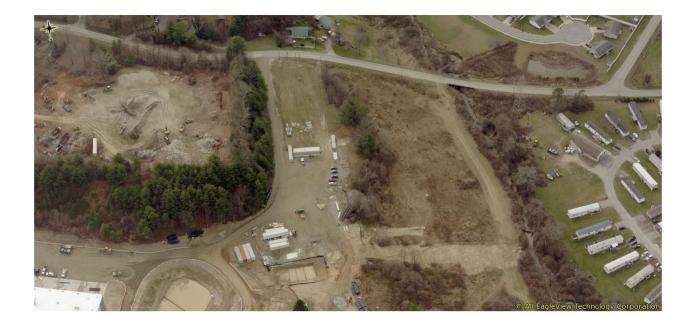

8.1. **Parking area landscaping** is required for new parking areas with 10 or more dedicated parking spaces. The parking area standards requires 1 small or large deciduous tree for every 5 parking spaces. Additionally, when no buffer is required along the property lines and parking is proposed within 20' of a property line, a planting strip is required. The planting strip is a minimum of 10' in width and shall contain 2 small or large deciduous or evergreen trees per 100 linear feet.
  - 8.2. **Dumpster screening** is required for a proposed solid waste collection facility. The dumpster will require a Screen Class One (1) Two (2) or Three (3) that are outlined in Section 42-181 Screen Classifications.

#### 9. Oblique Aerial Photos



## View from East

01/08/2022

# **View from North**



# View from South



## **View from West**



01/06/2022

## HENDERSON COUNTY MAJOR SITE PLAN REVIEW APPLICATION

### **CONTACT INFORMATION**

| Property Owner:                                                                                                                                                                                                            |
|----------------------------------------------------------------------------------------------------------------------------------------------------------------------------------------------------------------------------|
| Name: The Economic Investment Fund of Henderson County Inc. Phone: 828-692-6373