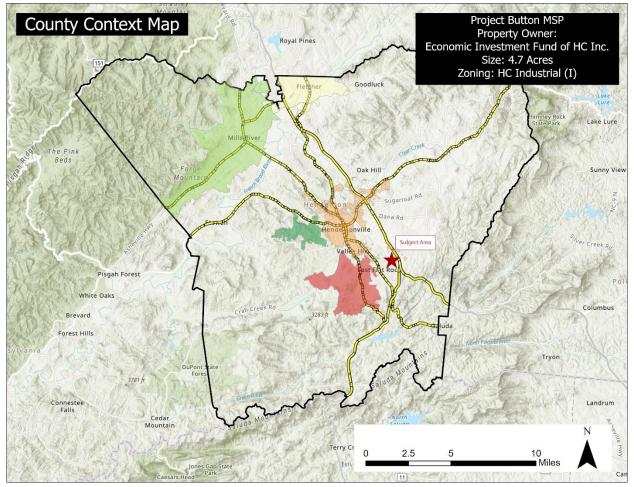

#### Map A: County Context

#### 2. <u>Current Conditions</u>

- 2.1. Current Use: The subject area is currently vacant.
- 2.2. Adjacent Area Uses: The surrounding properties consist of industrial, vacant, and residential uses. The subject area is part of the Garrison Industrial Major Subdivision approved by the TRC on December 15, 2020. The Jabil industrial production site is located northeast of the subject area. The property to the north is current vacant. The property located west of the subject area contains a legal non-conforming Crest View manufactured home park. South of the subject area across Crest Rd (SR1803) are more residential uses and structures.