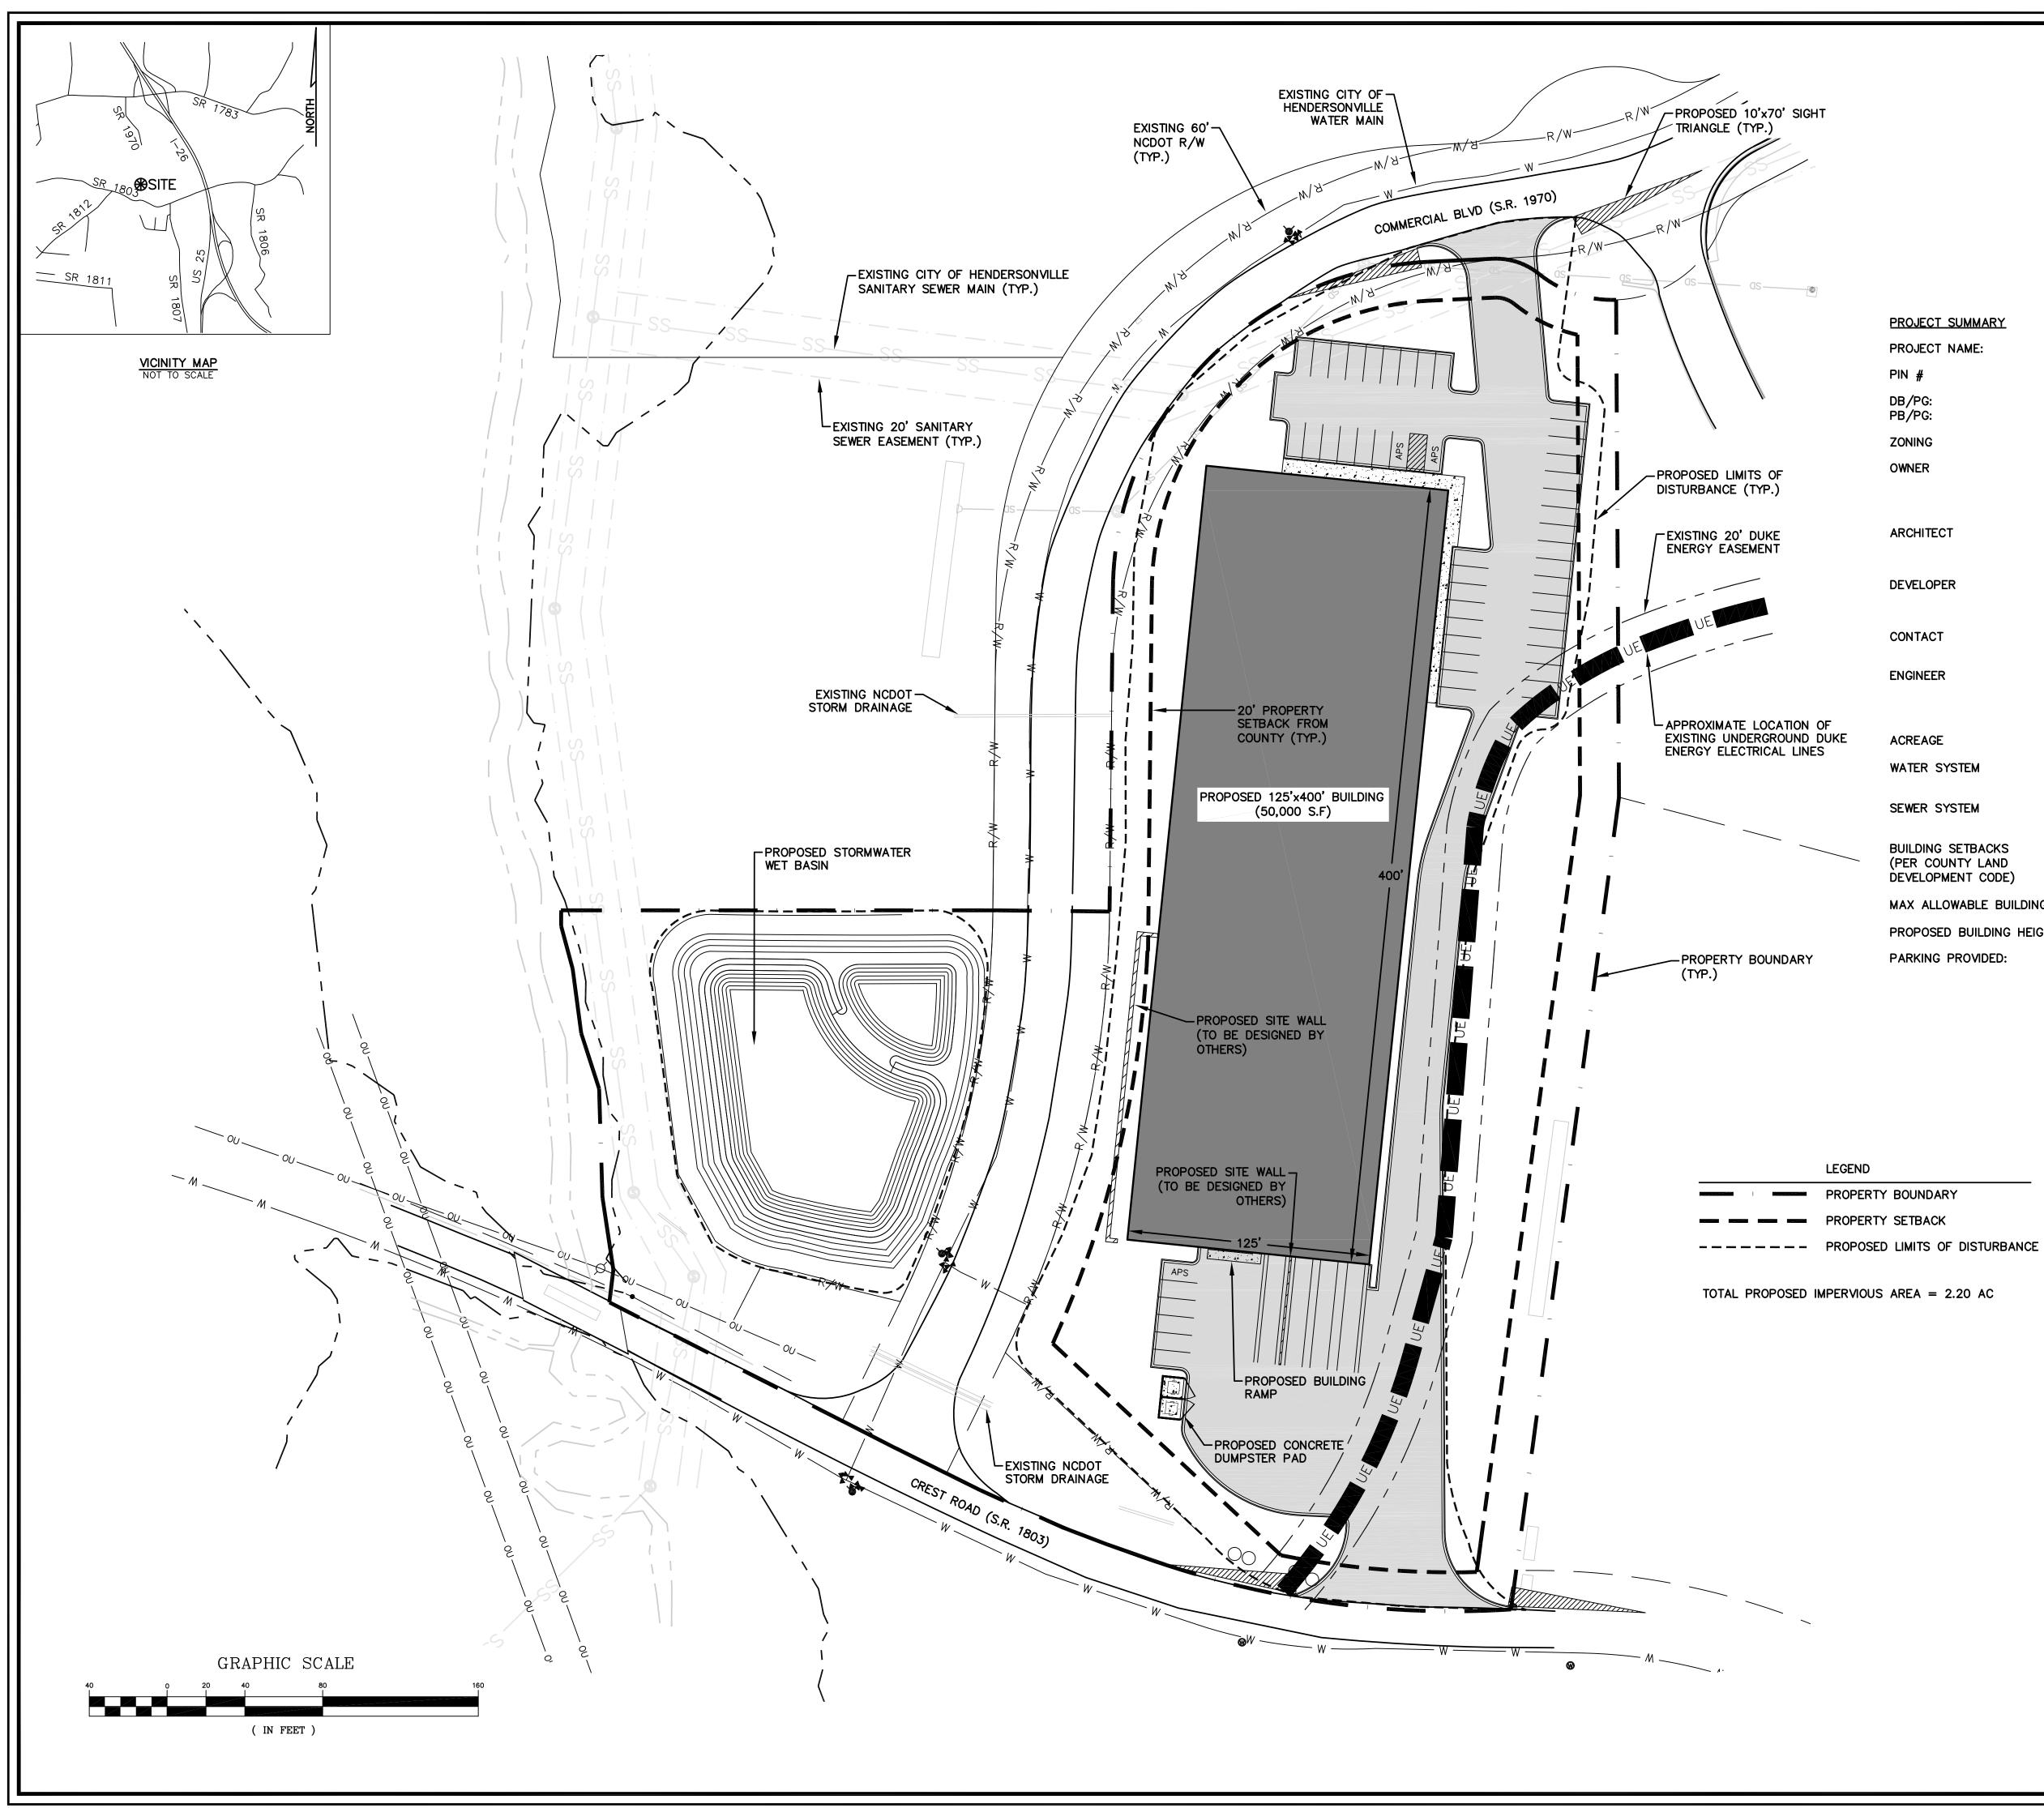

- a. **Industrial:** "Most defined industrial areas should lie within the Urban Services Area, and in other areas on a very limited basis. Most industrial uses should be segregated from other uses with the exception of Regional Commercial uses." (CCP, Pg. 140)
- b. Urban Services Area: The CCP states that, "the USA will contain considerable commercial development at a mixture of scales," and further, "all regional commercial development should be concentrated here. Commercial development will exist within predefined zoning districts whose standards and configuration are in keeping with the surrounding community. The USA will essentially contain all existing and future industrial developments, which will be the future focus of economic development activities" (CCP, Pg. 129).
- 7. <u>Proposal</u> The applicant is proposing to develop the subject area to construct a 50,000SQFT structure for manufacturing and production operations. The major site plan shows a total of 50 parking spaces to serve the entire property with 2 ADA accessible parking spaces serving the main entrance. The structure will be approximately 125'x 400' with direct access to Commercial Blvd (SR1970) and a secondary access to Crest Rd (SR1803). The subject area is located within the City of Hendersonville incorporated limits, but due to an interlocal governmental agreement, the zoning remains under the County's regulations.

|                                                                                  | FLAT<br>ROCK<br>STRITTINGTRS<br>FLAT                                                                                                                     | WGLA ENGINEERING, PLLC<br>724 5th AVENUE WEST<br>HENDERSONVILLE, NC 28739<br>(828) 687-7177<br>WGLA.COM<br>NC LICENSE P-1342 |
|----------------------------------------------------------------------------------|----------------------------------------------------------------------------------------------------------------------------------------------------------|------------------------------------------------------------------------------------------------------------------------------|
| NORTH                                                                            | LOCATION MAP<br>N.T.S.                                                                                                                                   | Project Button<br>Garrison<br>Industrial Park                                                                                |
|                                                                                  |                                                                                                                                                          | HENDERSONVILLE<br>HENDERSON COUNTY<br>NORTH CAROLINA                                                                         |
|                                                                                  |                                                                                                                                                          |                                                                                                                              |
| PROJECT SUMMARY<br>PROJECT NAME:<br>PIN #<br>DB/PG:<br>PB/PG:<br>ZONING<br>OWNER | PROJECT BUTTON<br>9587–27–9898<br>3647/640<br>2021/13013<br>INDUSTRIAL<br>ECONOMIC INVESTMENT FUND<br>OF HENDERSON COUNTY, INC.<br>330 NORTH KING STREET | Preliminary<br>Not For<br>Construction                                                                                       |
| ARCHITECT                                                                        | HENDERSONVILLE, NC 28792<br>ARCA DESIGN<br>12 CHURCH STREET<br>ASHEVILLE, NC 28801<br>VANNOY CONSTRUCTION                                                |                                                                                                                              |
| DEVELOPER                                                                        | 1500 RIDGEFIELD BOULEVARD<br>ASHEVILLE, NC 28806                                                                                                         | REVISIONS<br>DATE DESCRIPTION                                                                                                |
| CONTACT                                                                          |                                                                                                                                                          |                                                                                                                              |
| ENGINEER                                                                         | WILLIAM R. BUIE, P.E.<br>WGLA ENGINEERING, PLLC<br>724 5TH AVENUE WEST<br>HENDERSONVILLE, NC 28792                                                       |                                                                                                                              |
| ACREAGE                                                                          | 5.30 AC $\pm$                                                                                                                                            |                                                                                                                              |
| WATER SYSTEM                                                                     | ON SITE (PUBLIC)<br>CITY OF HENDERSONVILLE                                                                                                               |                                                                                                                              |
| BUILDING SETBACKS<br>(PER COUNTY LAND                                            | ON SITE (PUBLIC)<br>CITY OF HENDERSONVILLE<br>FRONT 20' (LOCAL)<br>SIDE 20'                                                                              | RAN I                                                                                                                        |
| DEVELOPMENT CODE)                                                                | REAR 20'                                                                                                                                                 |                                                                                                                              |
| PROPOSED BUILDING H                                                              |                                                                                                                                                          | Know what's <b>below.</b><br><b>Call</b> before you dig.                                                                     |
| PARKING PROVIDED:                                                                | 50 SPACES TOTAL<br>2 ACCESSIBLE                                                                                                                          |                                                                                                                              |
|                                                                                  |                                                                                                                                                          | PROJECT NUMBER:22174DATE:12/22DRAWN BY:KHCCHECKED BY:WRB                                                                     |
|                                                                                  |                                                                                                                                                          | Location Map                                                                                                                 |
|                                                                                  |                                                                                                                                                          |                                                                                                                              |

C-200

SCALE: 1"=100'

|                                                            | H                                                                                                          |
|------------------------------------------------------------|------------------------------------------------------------------------------------------------------------|
| PROJECT SUMMARY                                            | NORTH                                                                                                      |
| PROJECT NAME:                                              | PROJECT BUTTON                                                                                             |
| PIN #                                                      | 9587-27-9898                                                                                               |
| DB/PG:<br>PB/PG:                                           | 3647/640<br>2021/13013                                                                                     |
| ZONING                                                     | INDUSTRIAL                                                                                                 |
| OWNER                                                      | ECONOMIC INVESTMENT FUND<br>OF HENDERSON COUNTY, INC.<br>330 NORTH KING STREET<br>HENDERSONVILLE, NC 28792 |
| ARCHITECT                                                  | ARCA DESIGN<br>12 CHURCH STREET<br>ASHEVILLE, NC 28801                                                     |
| DEVELOPER                                                  | VANNOY CONSTRUCTION<br>1500 RIDGEFIELD BOULEVARD<br>ASHEVILLE, NC 28806                                    |
| CONTACT                                                    |                                                                                                            |
| ENGINEER                                                   | WILLIAM R. BUIE, P.E.<br>WGLA ENGINEERING, PLLC<br>724 5TH AVENUE WEST<br>HENDERSONVILLE, NC 28792         |
| ACREAGE                                                    | 5.30 AC±                                                                                                   |
| WATER SYSTEM                                               | ON SITE (PUBLIC)<br>CITY OF HENDERSONVILLE                                                                 |
| SEWER SYSTEM                                               | ON SITE (PUBLIC)<br>CITY OF HENDERSONVILLE                                                                 |
| BUILDING SETBACKS<br>(PER COUNTY LAND<br>DEVELOPMENT CODE) | SIDE 20'                                                                                                   |
| MAX ALLOWABLE BUILDIN                                      | NG HEIGHT 72'                                                                                              |
| PROPOSED BUILDING HEI                                      | GHT: 30'                                                                                                   |

50 SPACES TOTAL 2 ACCESSIBLE

PARKING PROVIDED:

| WGLA                                                                                                                         |  |  |
|------------------------------------------------------------------------------------------------------------------------------|--|--|
| Engineering                                                                                                                  |  |  |
| WGLA ENGINEERING, PLLC<br>724 5th AVENUE WEST<br>HENDERSONVILLE, NC 28739<br>(828) 687-7177<br>WGLA.COM<br>NC LICENSE P-1342 |  |  |
| Project<br>Button<br>HENDERSONVILLE<br>HENDERSON COUNTY<br>NORTH CAROLINA                                                    |  |  |
|                                                                                                                              |  |  |
| Preliminary<br>Notary<br>Construction                                                                                        |  |  |
| REVISIONS DATE DESCRIPTION                                                                                                   |  |  |
|                                                                                                                              |  |  |
|                                                                                                                              |  |  |
| Know what's below.<br>Call before you dig.                                                                                   |  |  |
| PROJECT NUMBER: 22174<br>DATE: 12/22<br>DRAWN BY: CRB<br>CHECKED BY: WRB                                                     |  |  |
| Site Plan                                                                                                                    |  |  |
| C-200                                                                                                                        |  |  |