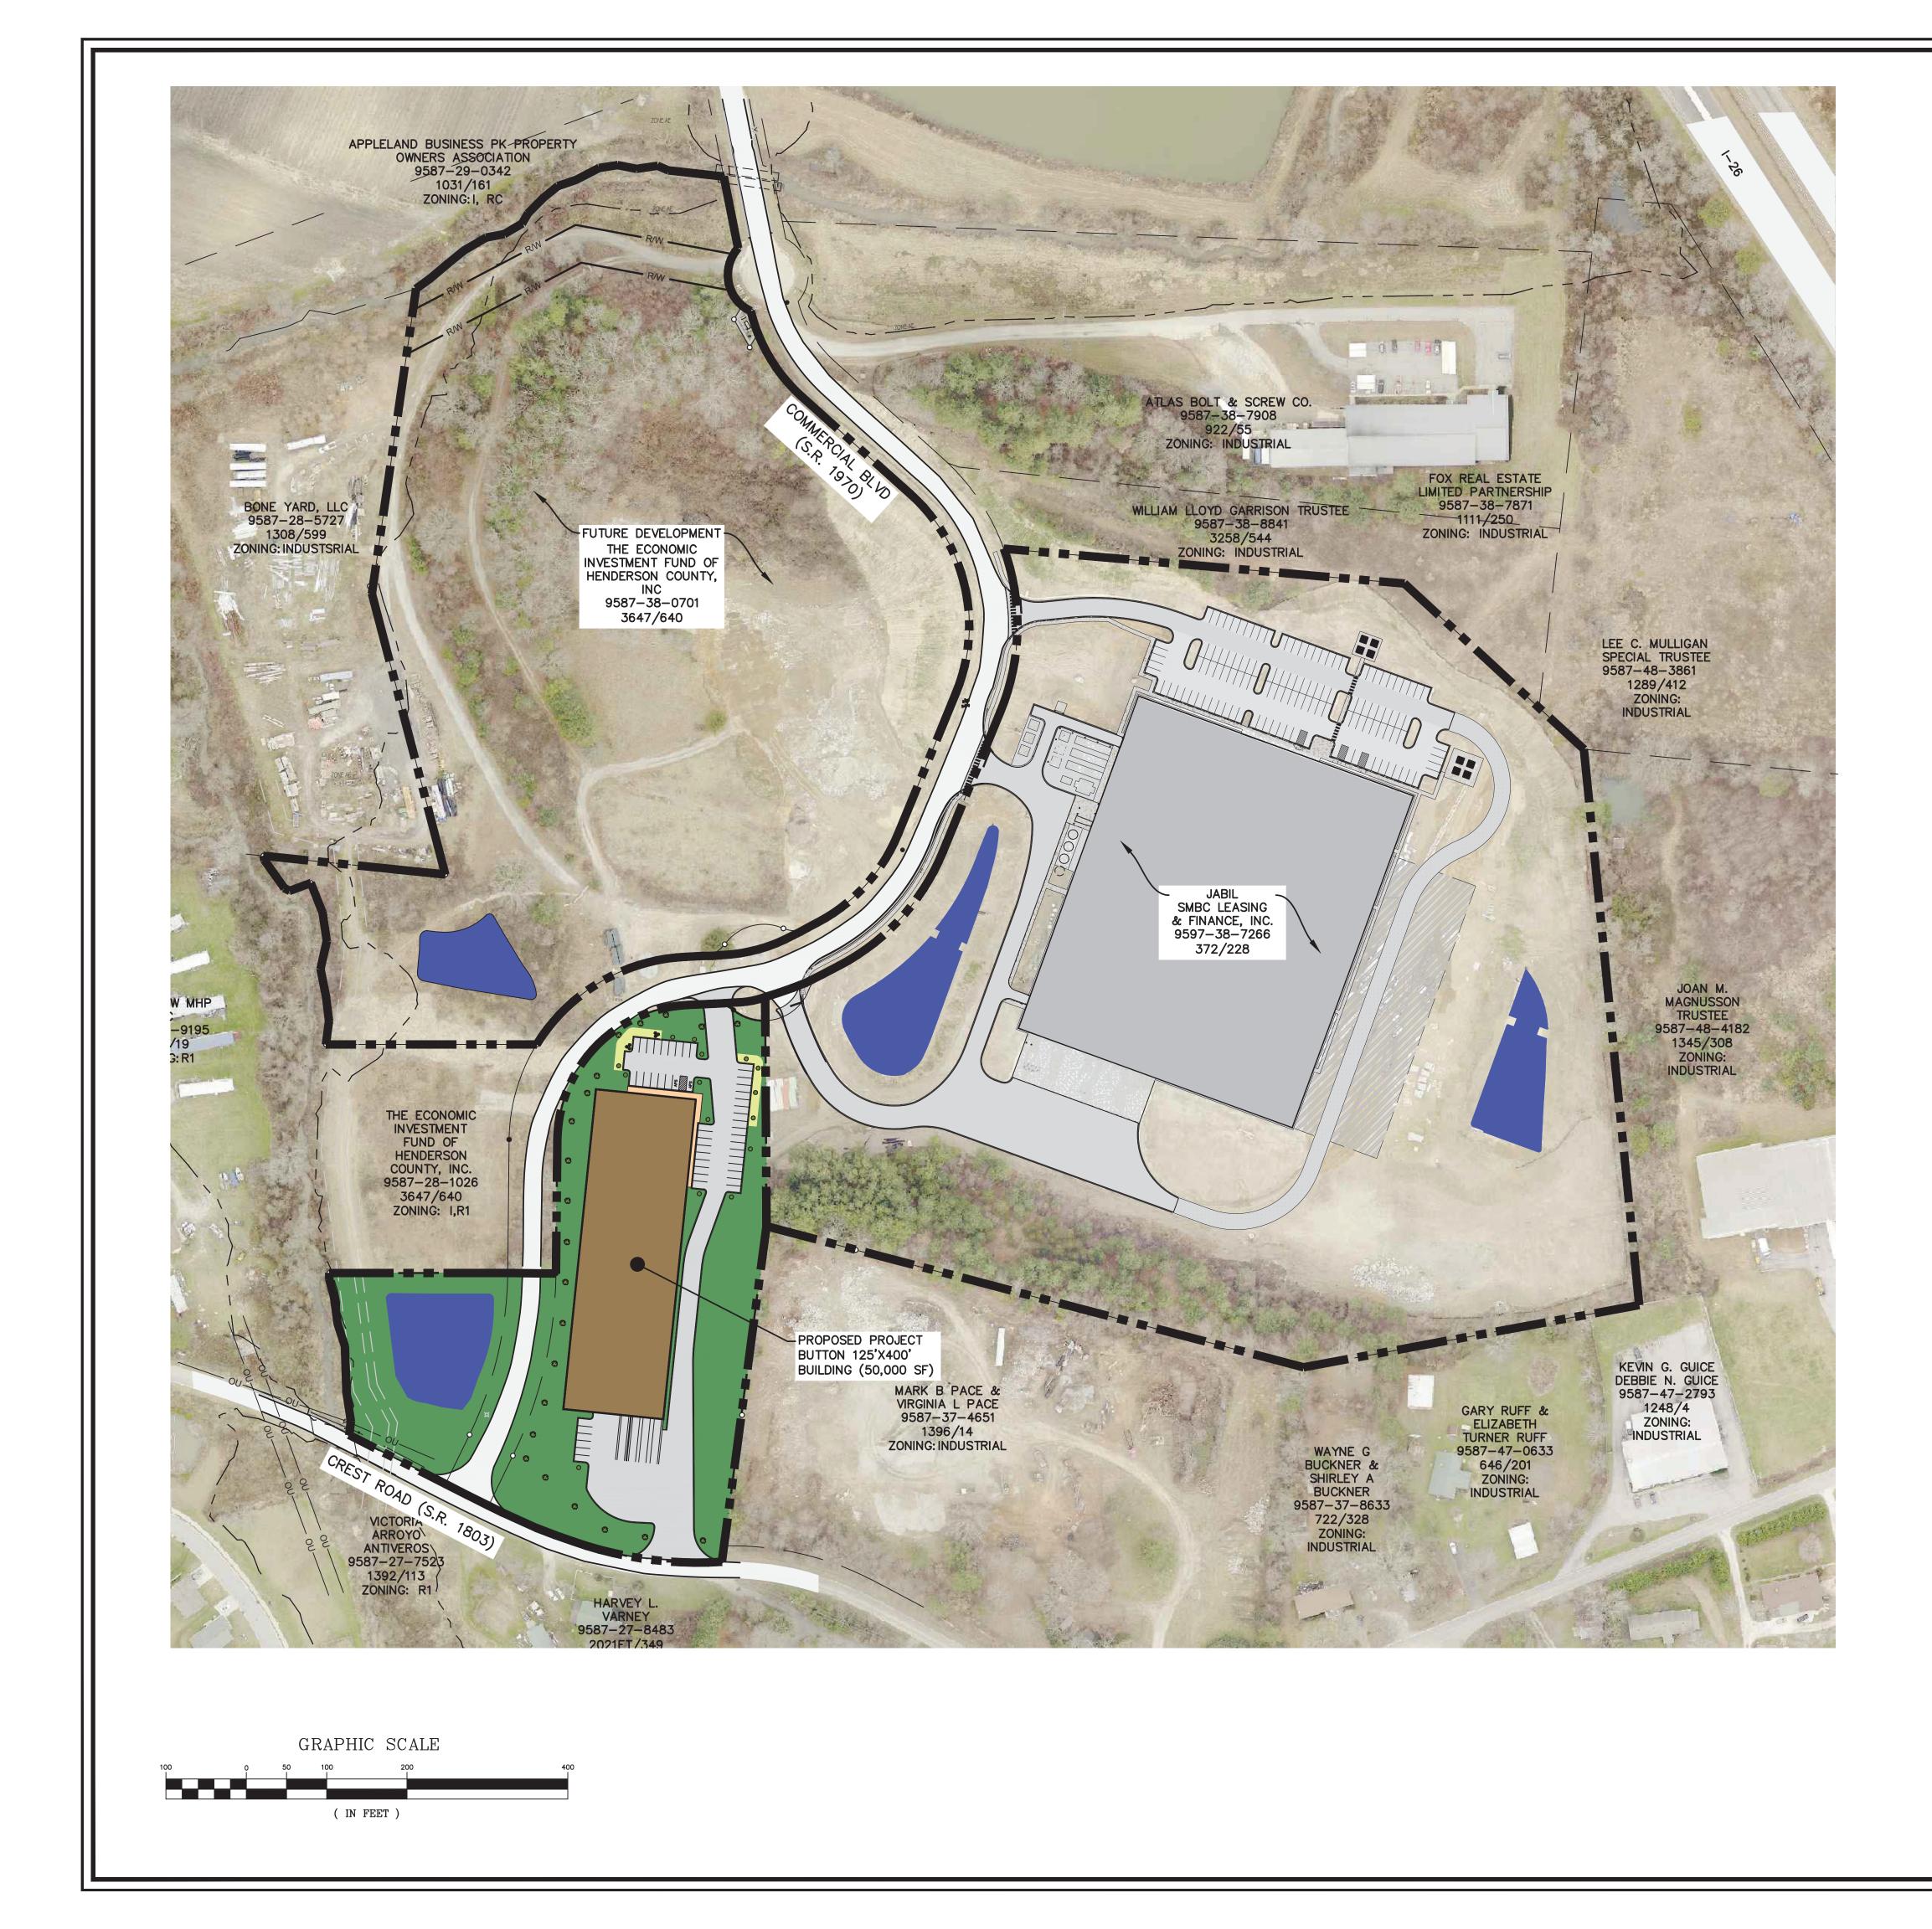

#### 2. <u>Current Conditions</u>

- 2.1. Current Use: The subject area is currently vacant.
- 2.2. Adjacent Area Uses: The surrounding properties consist of industrial, vacant, and residential uses. The subject area is part of the Garrison Industrial Major Subdivision approved by the TRC on December 15, 2020. The Jabil industrial production site is located northeast of the subject area. The property to the north is current vacant. The property located west of the subject area contains a legal non-conforming Crest View manufactured home park. South of the subject area across Crest Rd (SR1803) are more residential uses and structures.

- a. **Industrial:** "Most defined industrial areas should lie within the Urban Services Area, and in other areas on a very limited basis. Most industrial uses should be segregated from other uses with the exception of Regional Commercial uses." (CCP, Pg. 140)
- b. Urban Services Area: The CCP states that, "the USA will contain considerable commercial development at a mixture of scales," and further, "all regional commercial development should be concentrated here. Commercial development will exist within predefined zoning districts whose standards and configuration are in keeping with the surrounding community. The USA will essentially contain all existing and future industrial developments, which will be the future focus of economic development activities" (CCP, Pg. 129).
- 7. <u>Proposal</u> The applicant is proposing to develop the subject area to construct a 50,000SQFT structure for manufacturing and production operations. The major site plan shows a total of 50 parking spaces to serve the entire property with 2 ADA accessible parking spaces serving the main entrance. The structure will be approximately 125'x 400' with direct access to Commercial Blvd (SR1970) and a secondary access to Crest Rd (SR1803). The subject area is located within the City of Hendersonville incorporated limits, but due to an interlocal governmental agreement, the zoning remains under the County's regulations.