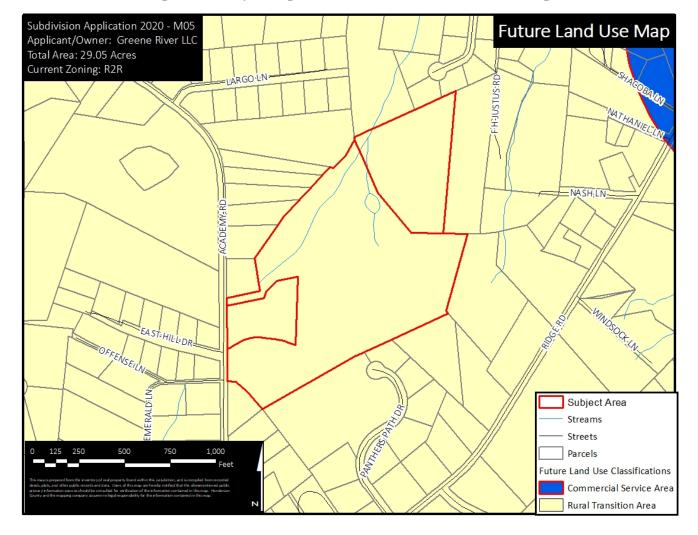

**Map A: County Context** 

**Map B: Aerial Imagery** 

Map C: County Comprehensive Plan Future Land Use Map

- **1. Henderson County Comprehensive Plan (CCP).** The Future Land Use Map of the CCP shows the Subject Area as being located within a Rural/Urban Transition Area.
  - a. **Rural/Urban Transition Area:** "Land use policies and regulations will encourage moderate to low-density residential development that is consistent with a rural setting, with more dense residential development around defined Community Service Centers."