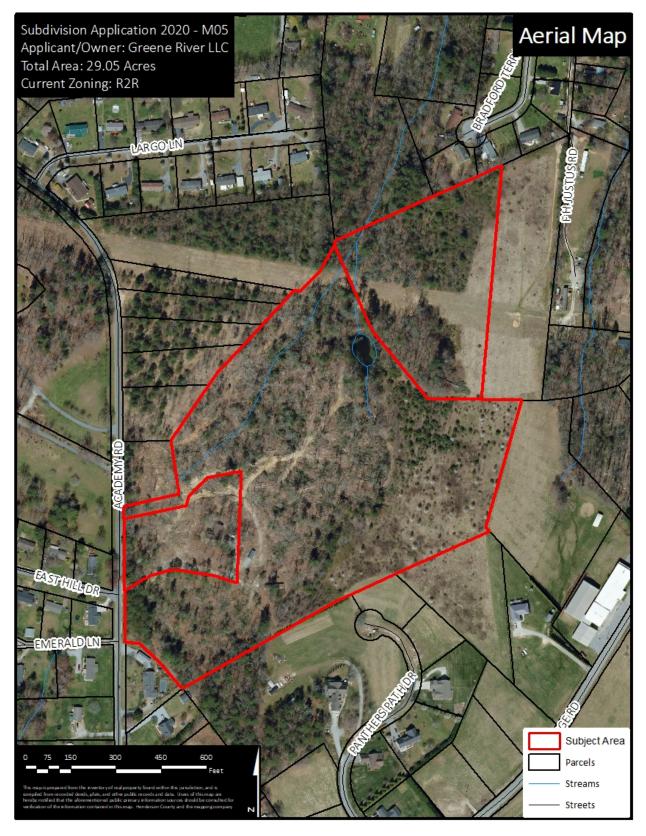

**Map A: County Context** 

**Map B: Aerial Imagery** 

Map C: County Comprehensive Plan Future Land Use Map

- **1. Henderson County Comprehensive Plan (CCP).** The Future Land Use Map of the CCP shows the Subject Area as being located within a Rural/Urban Transition Area.
  - a. **Rural/Urban Transition Area:** "Land use policies and regulations will encourage moderate to low-density residential development that is consistent with a rural setting, with more dense residential development around defined Community Service Centers."