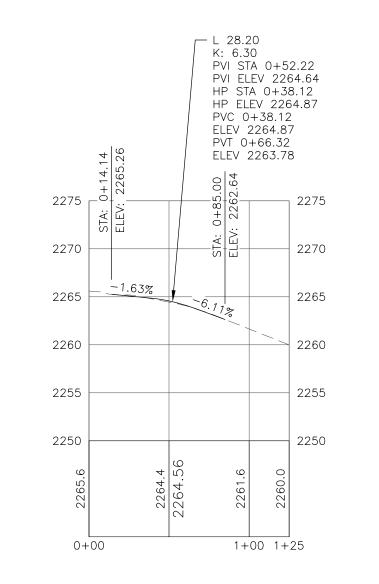

**4. Road System:** The subdivision will be served by private roads built in accordance with the Subdivision Local Road standard stated in the LDC. The total linear footage of new roads proposed is 1,707.34 linear feet that is paved and 20' wide with 4' shoulders. An additional 259.63 linear feet is proposed for a shared private driveway easement to access lots 20 and 22 The road cross-section and branch turnaround section are shown on the attached master and development plan.