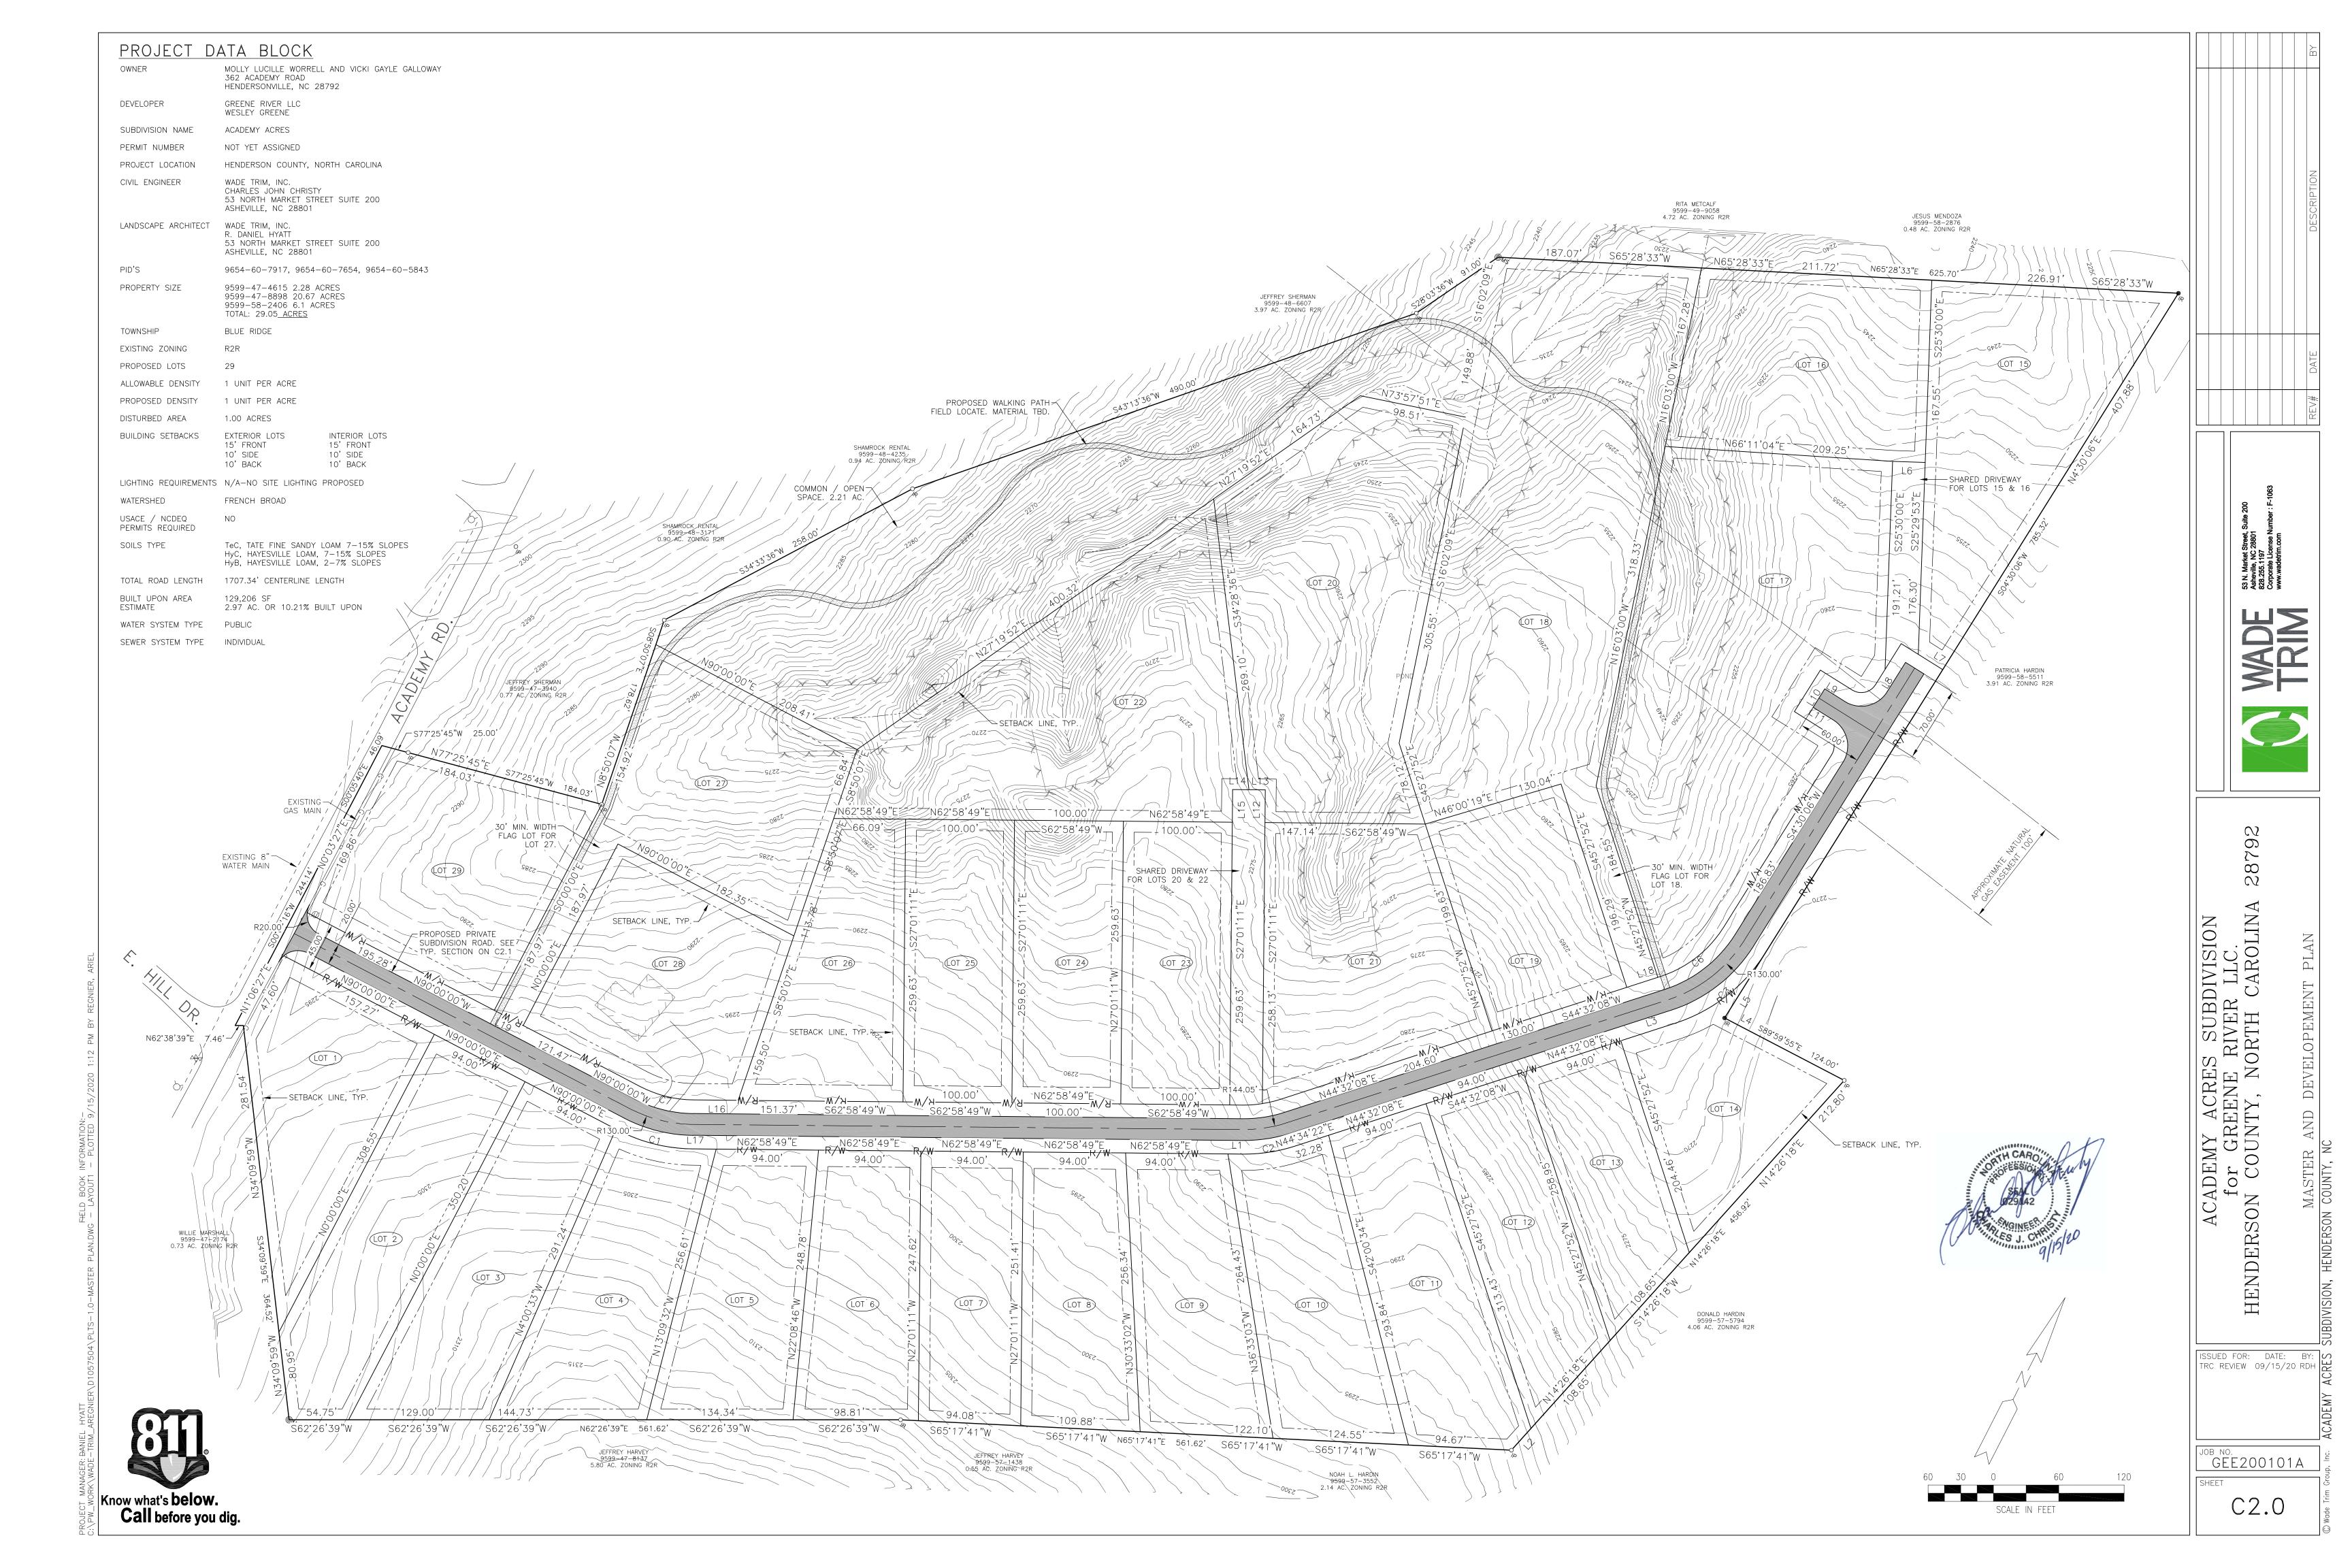

**4. Road System:** The subdivision will be served by private roads built in accordance with the Subdivision Local Road standard stated in the LDC. The total linear footage of new roads proposed is 1,707.34 linear feet that is paved and 20' wide with 4' shoulders. An additional 259.63 linear feet is proposed for a shared private driveway easement to access lots 20 and 22 The road cross-section and branch turnaround section are shown on the attached master and development plan.

#### 5. Project Proposal Summary:

- 29 lots
- 1 unit per acre density
- 0.85-acre average lot size
- 2.21 acres of open/common space
- 1,966.97 linear feet of private roads
- Public water
- Individual septic systems
- 66 proposed trees

# ACADEMY ACRES SUBDIVISION COMBINED MASTER & DEVELOPMENT PLAN

HENDERSON COUNTY, NC 28792

PROJECT DATA BLOCK

362 ACADEMY ROAD HENDERSONVILLE, NC 28792

DEVELOPER GREENE RIVER LLC WESLEY GREENE

ACADEMY ACRES SUBDIVISION NAME PERMIT NUMBER NOT YET ASSIGNED

PROJECT LOCATION HENDERSON COUNTY, NORTH CAROLINA

CIVIL ENGINEER CHARLES JOHN CHRISTY

53 NORTH MARKET STREET SUITE 200 ASHEVILLE, NC 28801

LANDSCAPE ARCHITECT WADE TRIM, INC.

53 NORTH MARKET STREET SUITE 200 ASHEVILLE, NC 28801

9654-60-7917, 9654-60-7654, 9654-60-5843

PROPERTY SIZE 9599-47-4615 2.28 ACRES

9599-47-8898 20.67 ACRES 9599-58-2406 6.1 ACRES TOTAL: 29.05 ACRES

TOWNSHIP BLUE RIDGE

EXISTING ZONING

PROPOSED LOTS ALLOWABLE DENSITY

1 UNIT PER ACRE PROPOSED DENSITY 1 UNIT PER ACRE

DISTURBED AREA 1.00 ACRES

EXTERIOR LOTS INTERIOR LOTS 15' FRONT 15' FRONT 10' SIDE 10' SIDE

10' BACK 10' BACK

LIGHTING REQUIREMENTS N/A-NO SITE LIGHTING PROPOSED WATERSHED FRENCH BROAD

USACE / NCDEQ

TeC, TATE FINE SANDY LOAM 7-15% SLOPES

HyC, HAYESVILLE LOAM, 7-15% SLOPES HyB, HAYESVILLE LOAM, 2-7% SLOPES

TOTAL ROAD LENGTH 1707.34' CENTERLINE LENGTH BUILT UPON AREA 129,206 SF

2.97 AC. OR 10.21% BUILT UPON

WATER SYSTEM TYPE PUBLIC SEWER SYSTEM TYPE INDIVIDUAL