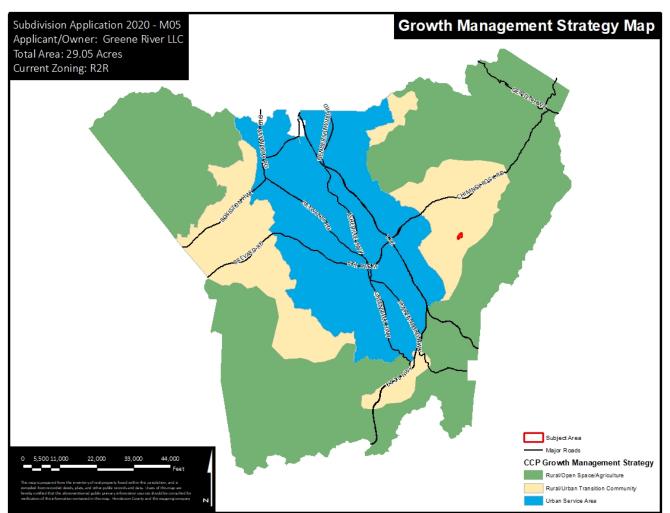

**Map A: County Context** 

**Map B: Aerial Imagery** 

Map C: County Comprehensive Plan Future Land Use Map

- **1. Henderson County Comprehensive Plan (CCP).** The Future Land Use Map of the CCP shows the Subject Area as being located within a Rural/Urban Transition Area.
  - a. **Rural/Urban Transition Area:** "Land use policies and regulations will encourage moderate to low-density residential development that is consistent with a rural setting, with more dense residential development around defined Community Service Centers."

Map E: Growth Management Strategy Map