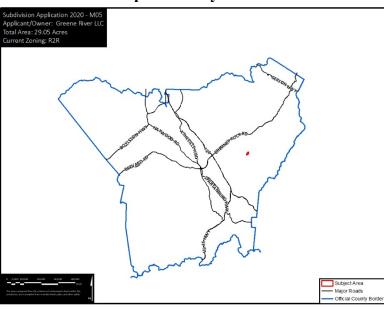

**Map A: County Context** 

**Map B: Aerial Imagery** 

Map C: County Comprehensive Plan Future Land Use Map

- **1. Henderson County Comprehensive Plan (CCP).** The Future Land Use Map of the CCP shows the Subject Area as being located within a Rural/Urban Transition Area.
  - a. **Rural/Urban Transition Area:** "Land use policies and regulations will encourage moderate to low-density residential development that is consistent with a rural setting, with more dense residential development around defined Community Service Centers."