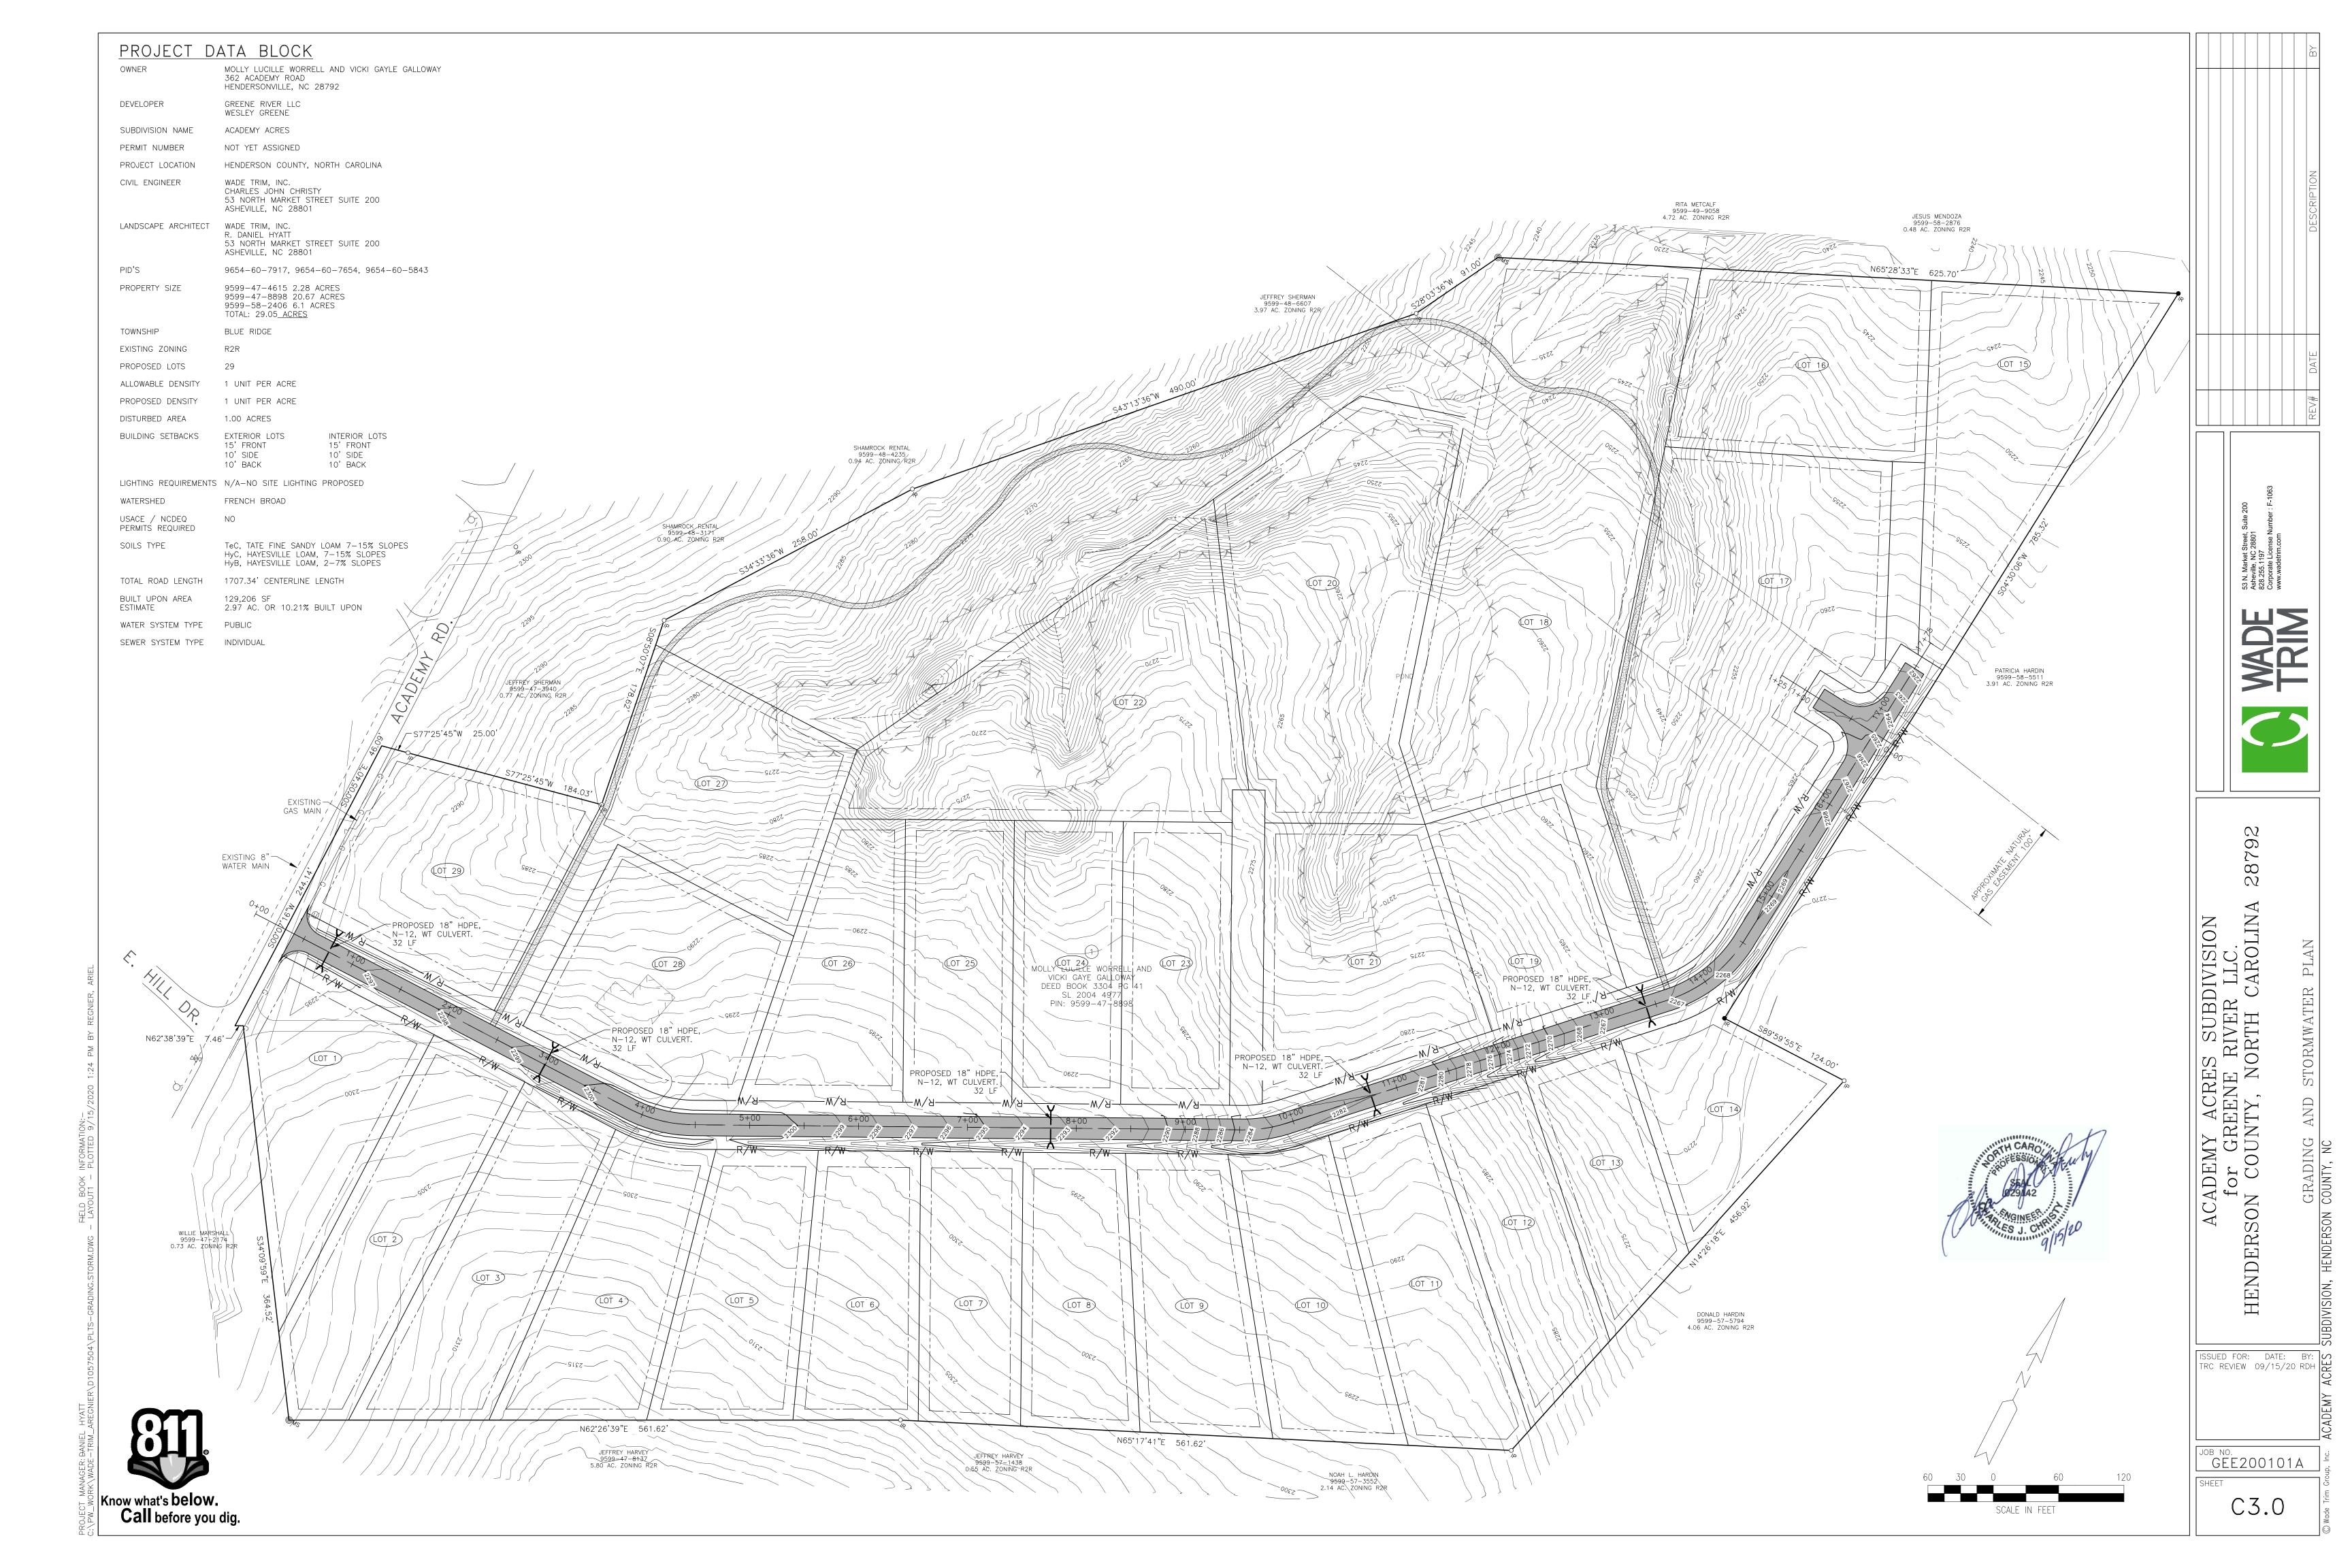

**4. Road System:** The subdivision will be served by private roads built in accordance with the Subdivision Local Road standard stated in the LDC. The total linear footage of new roads proposed is 1,707.34 linear feet that is paved and 20' wide with 4' shoulders. An additional 259.63 linear feet is proposed for a shared private driveway easement to access lots 20 and 22 The road cross-section and branch turnaround section are shown on the attached master and development plan.

#### 5. Project Proposal Summary:

- 29 lots
- 1 unit per acre density
- 0.85-acre average lot size
- 2.21 acres of open/common space
- 1,966.97 linear feet of private roads
- Public water
- Individual septic systems
- 66 proposed trees

#### **Master & Development Plan Comments:**

- 1. **Soil Erosion and Sedimentation Control Plan.** The Applicant shall submit written notice from the appropriate local agencies verifying that an Erosion and Sedimentation Control Plan has been received (LDC §42-95B).
- 2. **Private Roads.** Private roads shall be constructed in accordance with the Private Subdivision Local Road standards stated in Chapter 42 (LDC§42-104). The Applicant shall provide documentation from the gas company that there are no issues with the site plan, driveway crossing across the easement or proposed branch turnaround in the easement area before grading can begin. Any changes or adjustments to the master plan based on the gas company comments may require review and approval by the TRC.
- 3. **Shoulder Stabilization.** All areas disturbed by the construction of a public road, including cut and fill slopes, shoulders and ditch banks, shall be seeded to stabilize the soil and prevent erosion. Seeding should be done as soon as feasible after road construction (LDC §42-97).
- 4. **Road Drainage, Culverts and Shoulder Stabilization.** Road or drainage structures shall be constructed in accordance with state roads standards. Road drainage side ditches shall be constructed with sufficient depth and width to carry the expected volume of storm water runoff (LDC §42A-100). All areas disturbed by the construction of a public road, including cut and fill slopes, shoulders and ditch banks, shall be seeded to stabilize the soil and prevent erosion. Seeding should be done as soon as feasible after road construction (LDC §42-97).
- 5. **Street Tree Requirements.** According to the street tree requirements of Chapter 42 (LDC §42-145 and LDC §42-146) the applicant must provide one tree per 50 linear feet of property abutting an internal road. Trees may be placed in groups with a minimum spacing of no less than 15 feet and a maximum spacing of no more than 65 feet. The trees may be placed within the right-of-way or within 20 feet of the edge of the right-of-way. The applicant may use existing trees in accordance with LDC §42-153 instead of planting new trees. These existing trees must also be located within the right-of-way or 20 feet off the edge of the right-of-way as required by LDC §42-146
- 6. **Perennial and Intermittent Surface Water Buffer.** All built-upon area shall be a minimum of 30 feet landward of all perennial and intermittent surface water, as defined in LDC §42-251. Stormwater permit will not be required by LDC §42-113. Total number of proposed lots does not exceed 35.
- 7. **Road Name Approval.** Proposed road names for a private and/or public road shall be preapproved by Henderson County in accordance with Chapter 42 of the Henderson County Code, Property Addressing (LDC §42-103). The names of the proposed roads and easements should be confirmed with the development plan approval.
- 8. **Road Name Signs and Regulatory Signs.** Road name signs and regulatory signs shall be provided in accordance with Chapter 142 of the Henderson County Code. Road name signs and regulatory signs must be acquired and installed prior to final plat approval (LDC §42-104).
- 9. **NCDOT Driveway Permit.** An NCDOT Driveway Permit is required for the proposed road to access the site. Design should meet requirements of NCDOT.