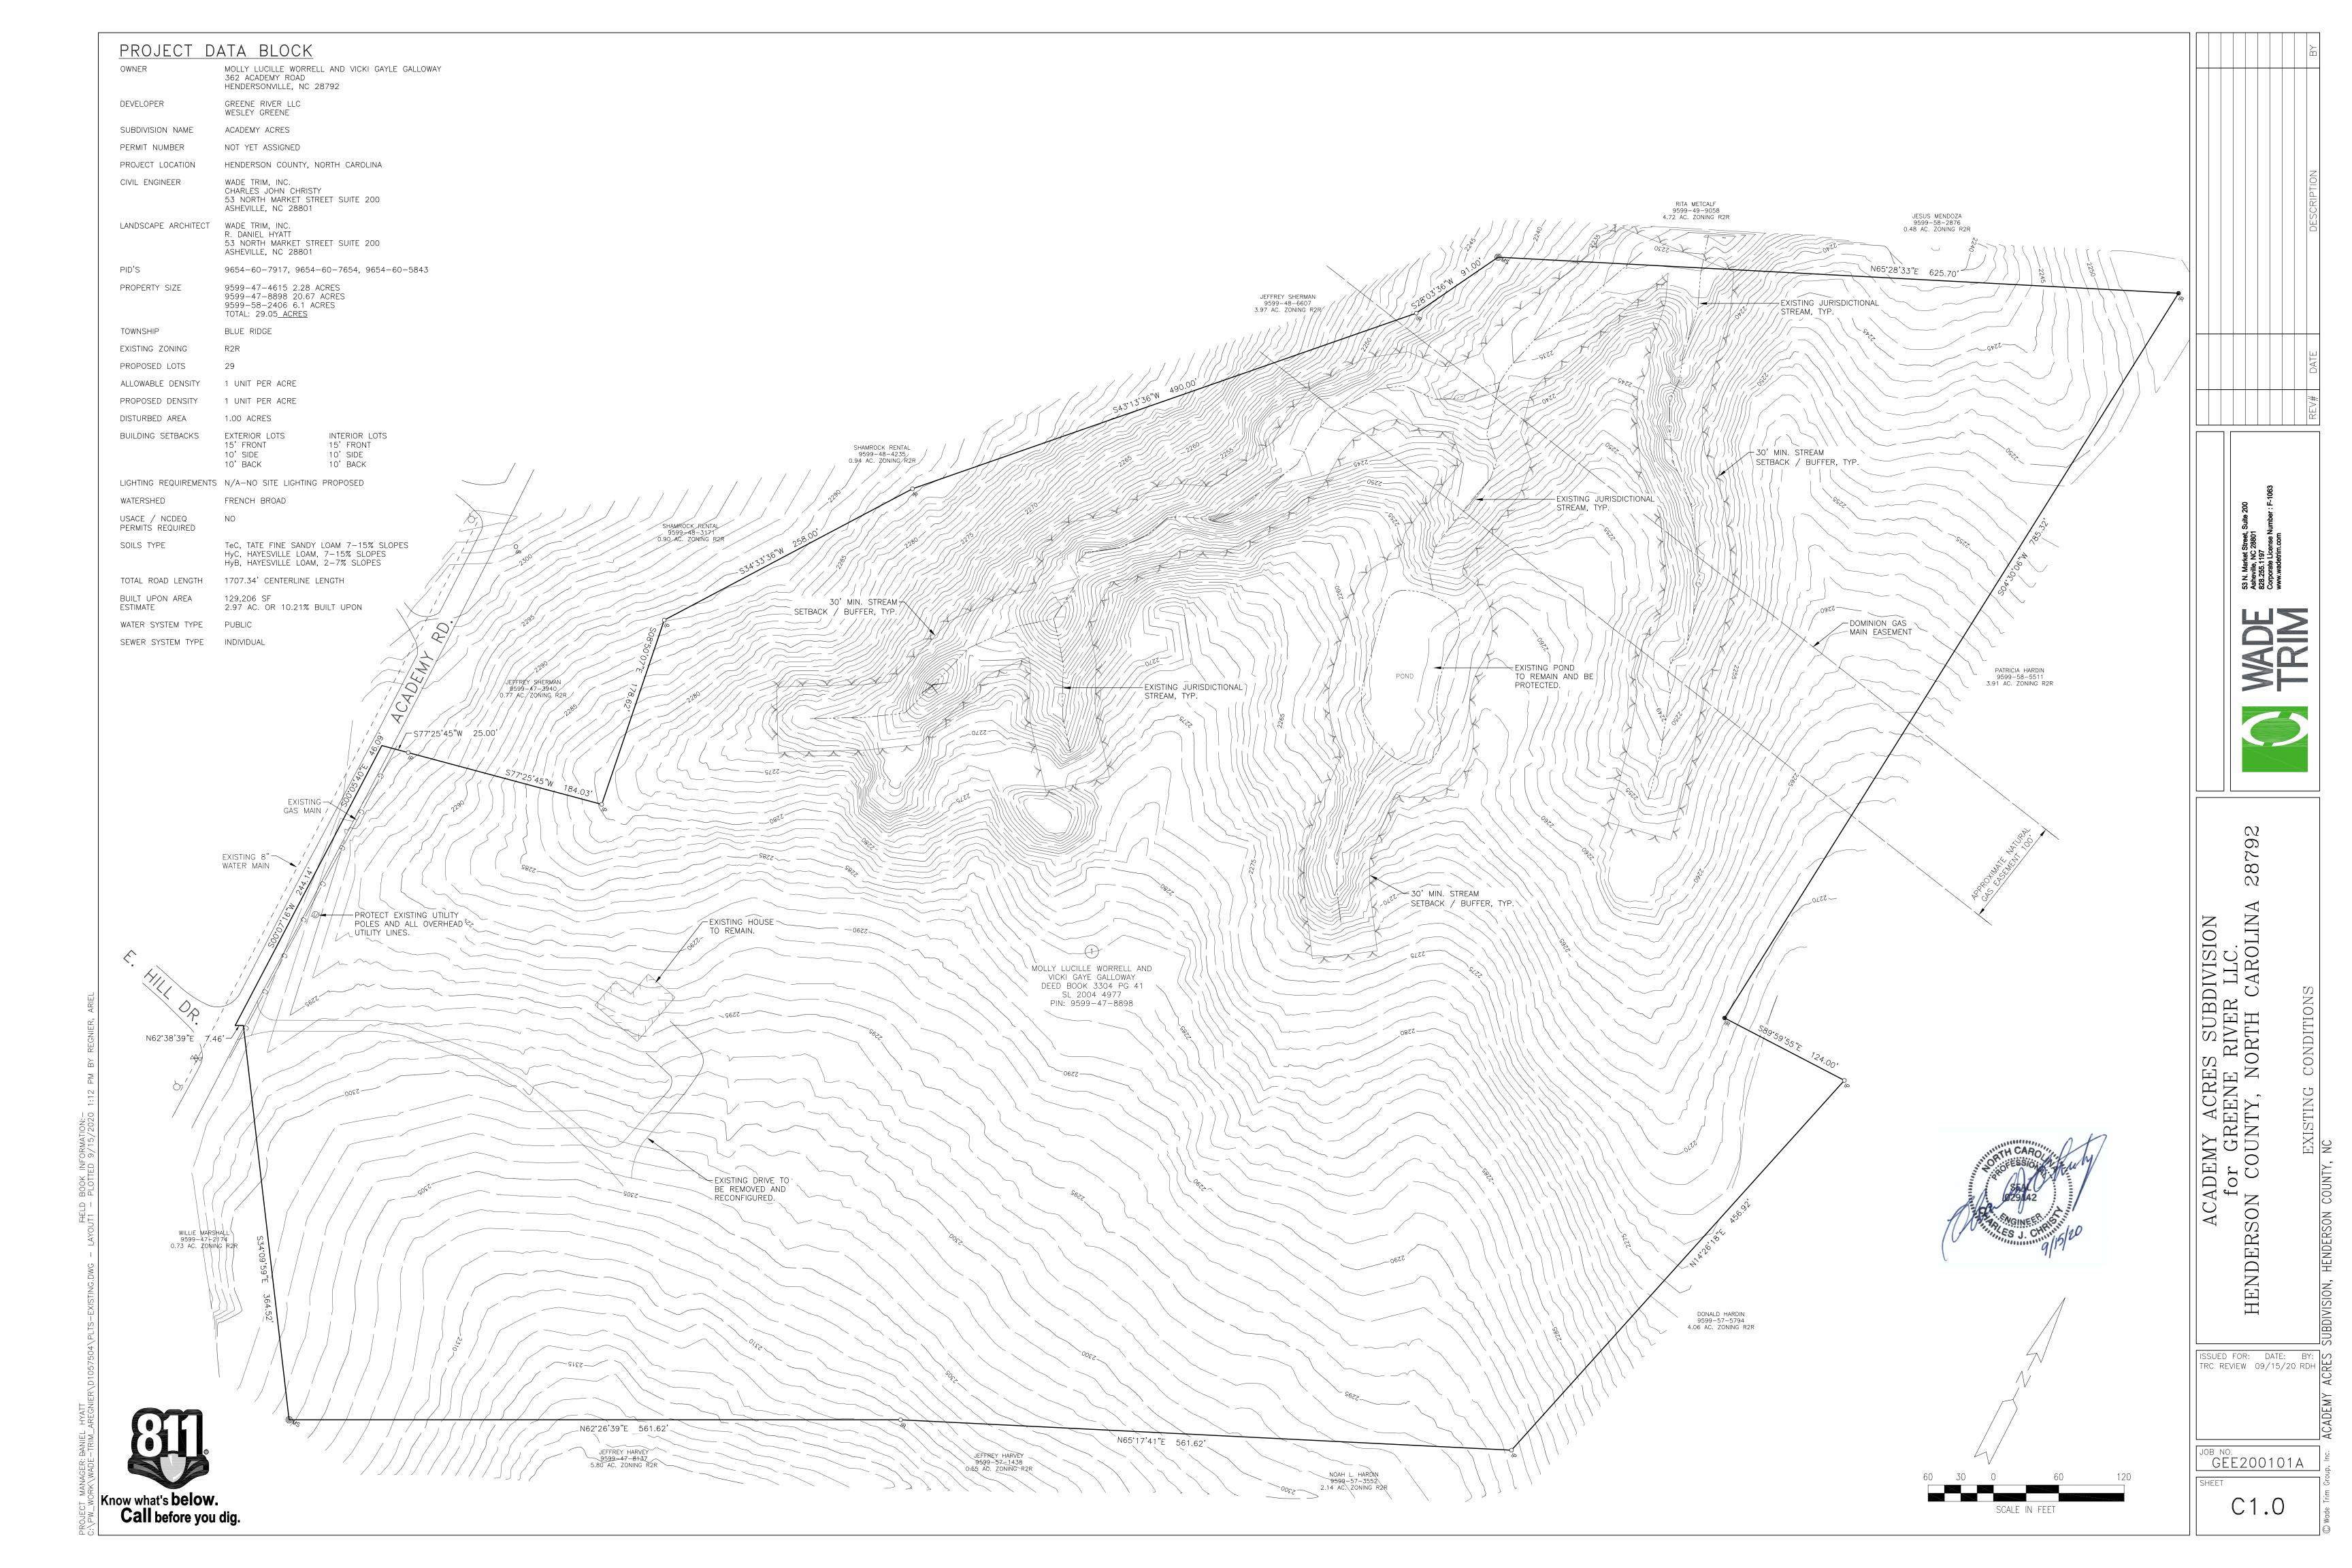

**4. Road System:** The subdivision will be served by private roads built in accordance with the Subdivision Local Road standard stated in the LDC. The total linear footage of new roads proposed is 1,707.34 linear feet that is paved and 20' wide with 4' shoulders. An additional 259.63 linear feet is proposed for a shared private driveway easement to access lots 20 and 22 The road cross-section and branch turnaround section are shown on the attached master and development plan.

#### 5. Project Proposal Summary:

- 29 lots
- 1 unit per acre density
- 0.85-acre average lot size
- 2.21 acres of open/common space
- 1,966.97 linear feet of private roads
- Public water
- Individual septic systems
- 66 proposed trees

9654-60-7917, 9654-60-7654, 9654-60-5843

PROPERTY SIZE 9599-47-4615 2.28 ACRES

9599-47-8898 20.67 ACRES 9599-58-2406 6.1 ACRES TOTAL: 29.05 ACRES

TOWNSHIP BLUE RIDGE

EXISTING ZONING

PROPOSED LOTS ALLOWABLE DENSITY

1 UNIT PER ACRE PROPOSED DENSITY 1 UNIT PER ACRE

DISTURBED AREA 1.00 ACRES

EXTERIOR LOTS INTERIOR LOTS 15' FRONT 15' FRONT 10' SIDE 10' SIDE

10' BACK 10' BACK

LIGHTING REQUIREMENTS N/A-NO SITE LIGHTING PROPOSED WATERSHED FRENCH BROAD

USACE / NCDEQ

TeC, TATE FINE SANDY LOAM 7-15% SLOPES

HyC, HAYESVILLE LOAM, 7-15% SLOPES HyB, HAYESVILLE LOAM, 2-7% SLOPES

TOTAL ROAD LENGTH 1707.34' CENTERLINE LENGTH BUILT UPON AREA 129,206 SF

2.97 AC. OR 10.21% BUILT UPON

WATER SYSTEM TYPE PUBLIC SEWER SYSTEM TYPE INDIVIDUAL