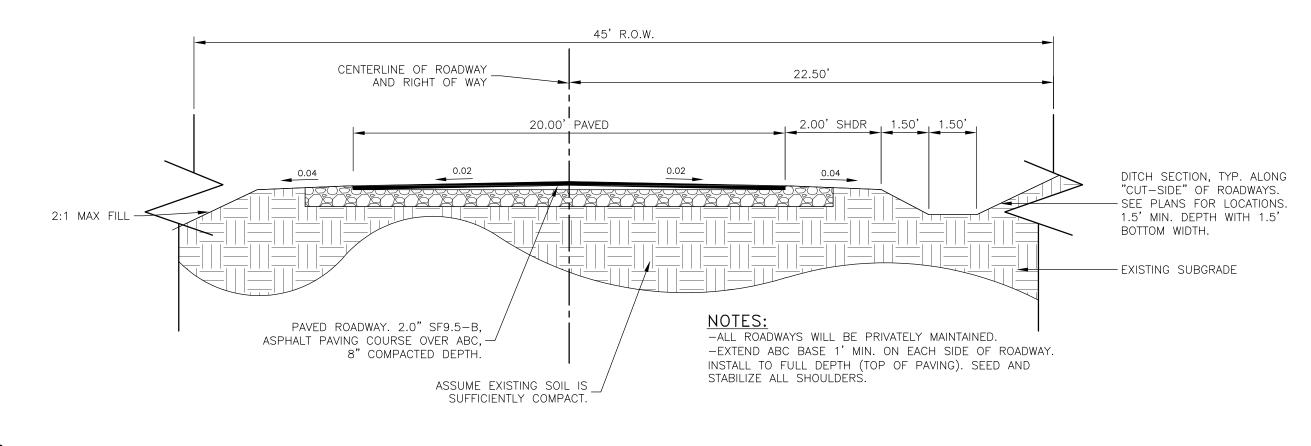

**4. Road System:** The subdivision will be served by private roads built in accordance with the Subdivision Local Road standard stated in the LDC. The total linear footage of new roads proposed is 1,707.34 linear feet that is paved and 20' wide with 4' shoulders. An additional 259.63 linear feet is proposed for a shared private driveway easement to access lots 20 and 22 The road cross-section and branch turnaround section are shown on the attached master and development plan.

#### **Master & Development Plan Comments:**

- 1. **Soil Erosion and Sedimentation Control Plan.** The Applicant shall submit written notice from the appropriate local agencies verifying that an Erosion and Sedimentation Control Plan has been received (LDC §42-95B).
- 2. **Private Roads.** Private roads shall be constructed in accordance with the Private Subdivision Local Road standards stated in Chapter 42 (LDC§42-104). The Applicant shall provide documentation from the gas company that there are no issues with the site plan, driveway crossing across the easement or proposed branch turnaround in the easement area before grading can begin. Any changes or adjustments to the master plan based on the gas company comments may require review and approval by the TRC.
- 3. **Shoulder Stabilization.** All areas disturbed by the construction of a public road, including cut and fill slopes, shoulders and ditch banks, shall be seeded to stabilize the soil and prevent erosion. Seeding should be done as soon as feasible after road construction (LDC §42-97).
- 4. **Road Drainage, Culverts and Shoulder Stabilization.** Road or drainage structures shall be constructed in accordance with state roads standards. Road drainage side ditches shall be constructed with sufficient depth and width to carry the expected volume of storm water runoff (LDC §42A-100). All areas disturbed by the construction of a public road, including cut and fill slopes, shoulders and ditch banks, shall be seeded to stabilize the soil and prevent erosion. Seeding should be done as soon as feasible after road construction (LDC §42-97).
- 5. **Street Tree Requirements.** According to the street tree requirements of Chapter 42 (LDC §42-145 and LDC §42-146) the applicant must provide one tree per 50 linear feet of property abutting an internal road. Trees may be placed in groups with a minimum spacing of no less than 15 feet and a maximum spacing of no more than 65 feet. The trees may be placed within the right-of-way or within 20 feet of the edge of the right-of-way. The applicant may use existing trees in accordance with LDC §42-153 instead of planting new trees. These existing trees must also be located within the right-of-way or 20 feet off the edge of the right-of-way as required by LDC §42-146
- 6. **Perennial and Intermittent Surface Water Buffer.** All built-upon area shall be a minimum of 30 feet landward of all perennial and intermittent surface water, as defined in LDC §42-251. Stormwater permit will not be required by LDC §42-113. Total number of proposed lots does not exceed 35.
- 7. **Road Name Approval.** Proposed road names for a private and/or public road shall be preapproved by Henderson County in accordance with Chapter 42 of the Henderson County Code, Property Addressing (LDC §42-103). The names of the proposed roads and easements should be confirmed with the development plan approval.
- 8. **Road Name Signs and Regulatory Signs.** Road name signs and regulatory signs shall be provided in accordance with Chapter 142 of the Henderson County Code. Road name signs and regulatory signs must be acquired and installed prior to final plat approval (LDC §42-104).
- 9. **NCDOT Driveway Permit.** An NCDOT Driveway Permit is required for the proposed road to access the site. Design should meet requirements of NCDOT.