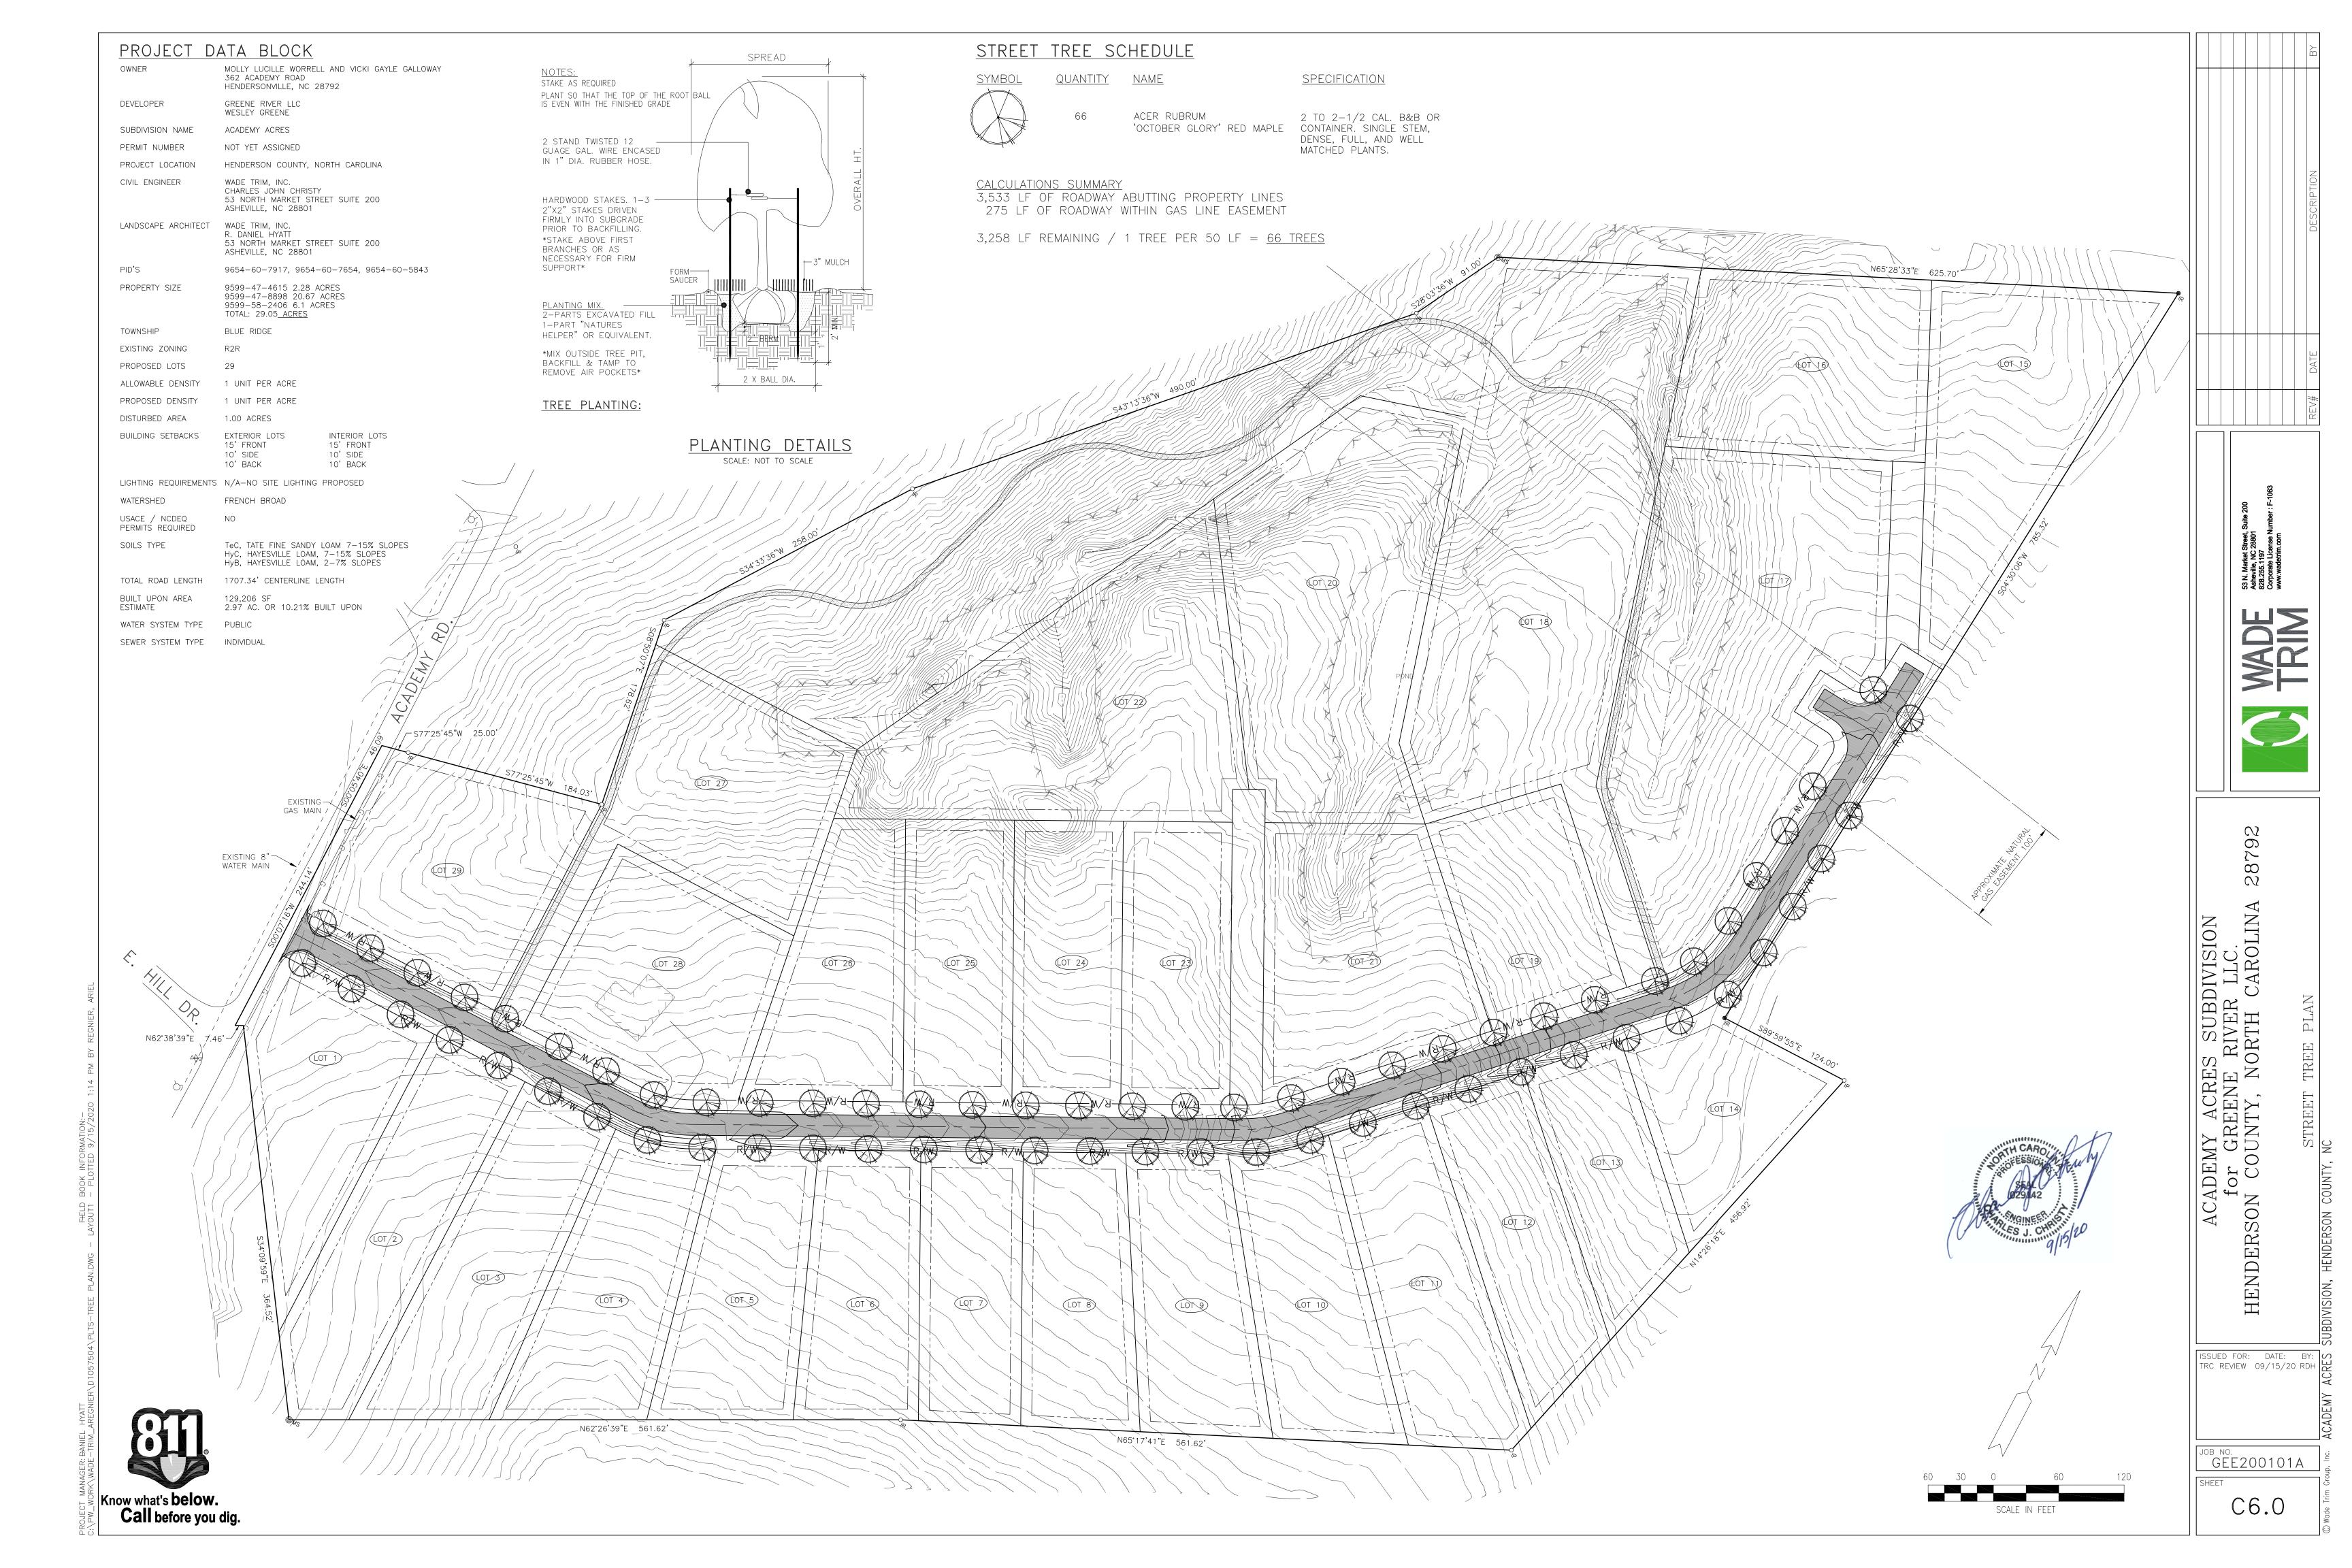

#### 5. Project Proposal Summary:

- 29 lots
- 1 unit per acre density
- 0.85-acre average lot size
- 2.21 acres of open/common space
- 1,966.97 linear feet of private roads
- Public water
- Individual septic systems
- 66 proposed trees

#### **Master & Development Plan Comments:**

- 1. **Soil Erosion and Sedimentation Control Plan.** The Applicant shall submit written notice from the appropriate local agencies verifying that an Erosion and Sedimentation Control Plan has been received (LDC §42-95B).
- 2. **Private Roads.** Private roads shall be constructed in accordance with the Private Subdivision Local Road standards stated in Chapter 42 (LDC§42-104). The Applicant shall provide documentation from the gas company that there are no issues with the site plan, driveway crossing across the easement or proposed branch turnaround in the easement area before grading can begin. Any changes or adjustments to the master plan based on the gas company comments may require review and approval by the TRC.
- 3. **Shoulder Stabilization.** All areas disturbed by the construction of a public road, including cut and fill slopes, shoulders and ditch banks, shall be seeded to stabilize the soil and prevent erosion. Seeding should be done as soon as feasible after road construction (LDC §42-97).
- 4. **Road Drainage, Culverts and Shoulder Stabilization.** Road or drainage structures shall be constructed in accordance with state roads standards. Road drainage side ditches shall be constructed with sufficient depth and width to carry the expected volume of storm water runoff (LDC §42A-100). All areas disturbed by the construction of a public road, including cut and fill slopes, shoulders and ditch banks, shall be seeded to stabilize the soil and prevent erosion. Seeding should be done as soon as feasible after road construction (LDC §42-97).
- 5. **Street Tree Requirements.** According to the street tree requirements of Chapter 42 (LDC §42-145 and LDC §42-146) the applicant must provide one tree per 50 linear feet of property abutting an internal road. Trees may be placed in groups with a minimum spacing of no less than 15 feet and a maximum spacing of no more than 65 feet. The trees may be placed within the right-of-way or within 20 feet of the edge of the right-of-way. The applicant may use existing trees in accordance with LDC §42-153 instead of planting new trees. These existing trees must also be located within the right-of-way or 20 feet off the edge of the right-of-way as required by LDC §42-146
- 6. **Perennial and Intermittent Surface Water Buffer.** All built-upon area shall be a minimum of 30 feet landward of all perennial and intermittent surface water, as defined in LDC §42-251. Stormwater permit will not be required by LDC §42-113. Total number of proposed lots does not exceed 35.
- 7. **Road Name Approval.** Proposed road names for a private and/or public road shall be preapproved by Henderson County in accordance with Chapter 42 of the Henderson County Code, Property Addressing (LDC §42-103). The names of the proposed roads and easements should be confirmed with the development plan approval.
- 8. **Road Name Signs and Regulatory Signs.** Road name signs and regulatory signs shall be provided in accordance with Chapter 142 of the Henderson County Code. Road name signs and regulatory signs must be acquired and installed prior to final plat approval (LDC §42-104).
- 9. **NCDOT Driveway Permit.** An NCDOT Driveway Permit is required for the proposed road to access the site. Design should meet requirements of NCDOT.