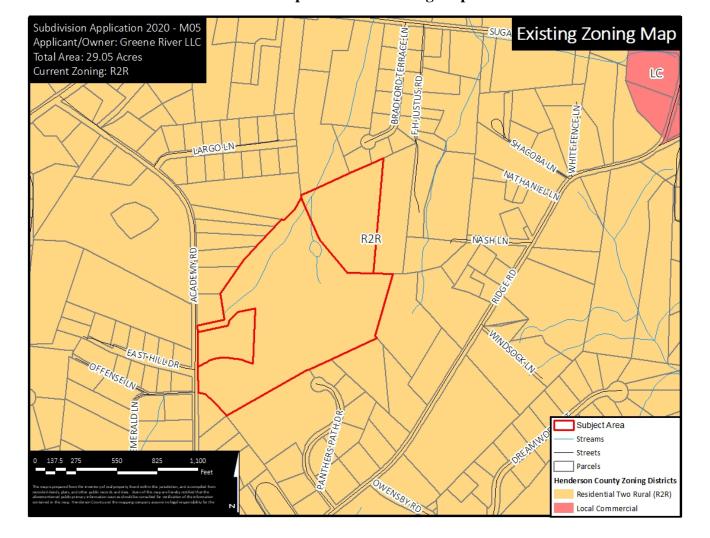

Map D: Official Zoning Map

2. Chapter 42, Henderson County Land Development Code (LDC). According to Chapter 42, Henderson County Land Development Code (LDC) and its Official Zoning Map adopted September 19, 2007 (as amended), the proposed project site is located within the Residential District Two Rural (R2R).

The purpose of Residential District Two Rural (R2R) is to foster orderly growth where the principal use of land is residential. The intent of this district is to allow for low to medium density residential development and rural commercial and light industrial development consistent with the recommendations of the Comprehensive Plan. This general use district is typically meant to be utilized in areas designated as Transitional (RTA) in the Comprehensive Plan.