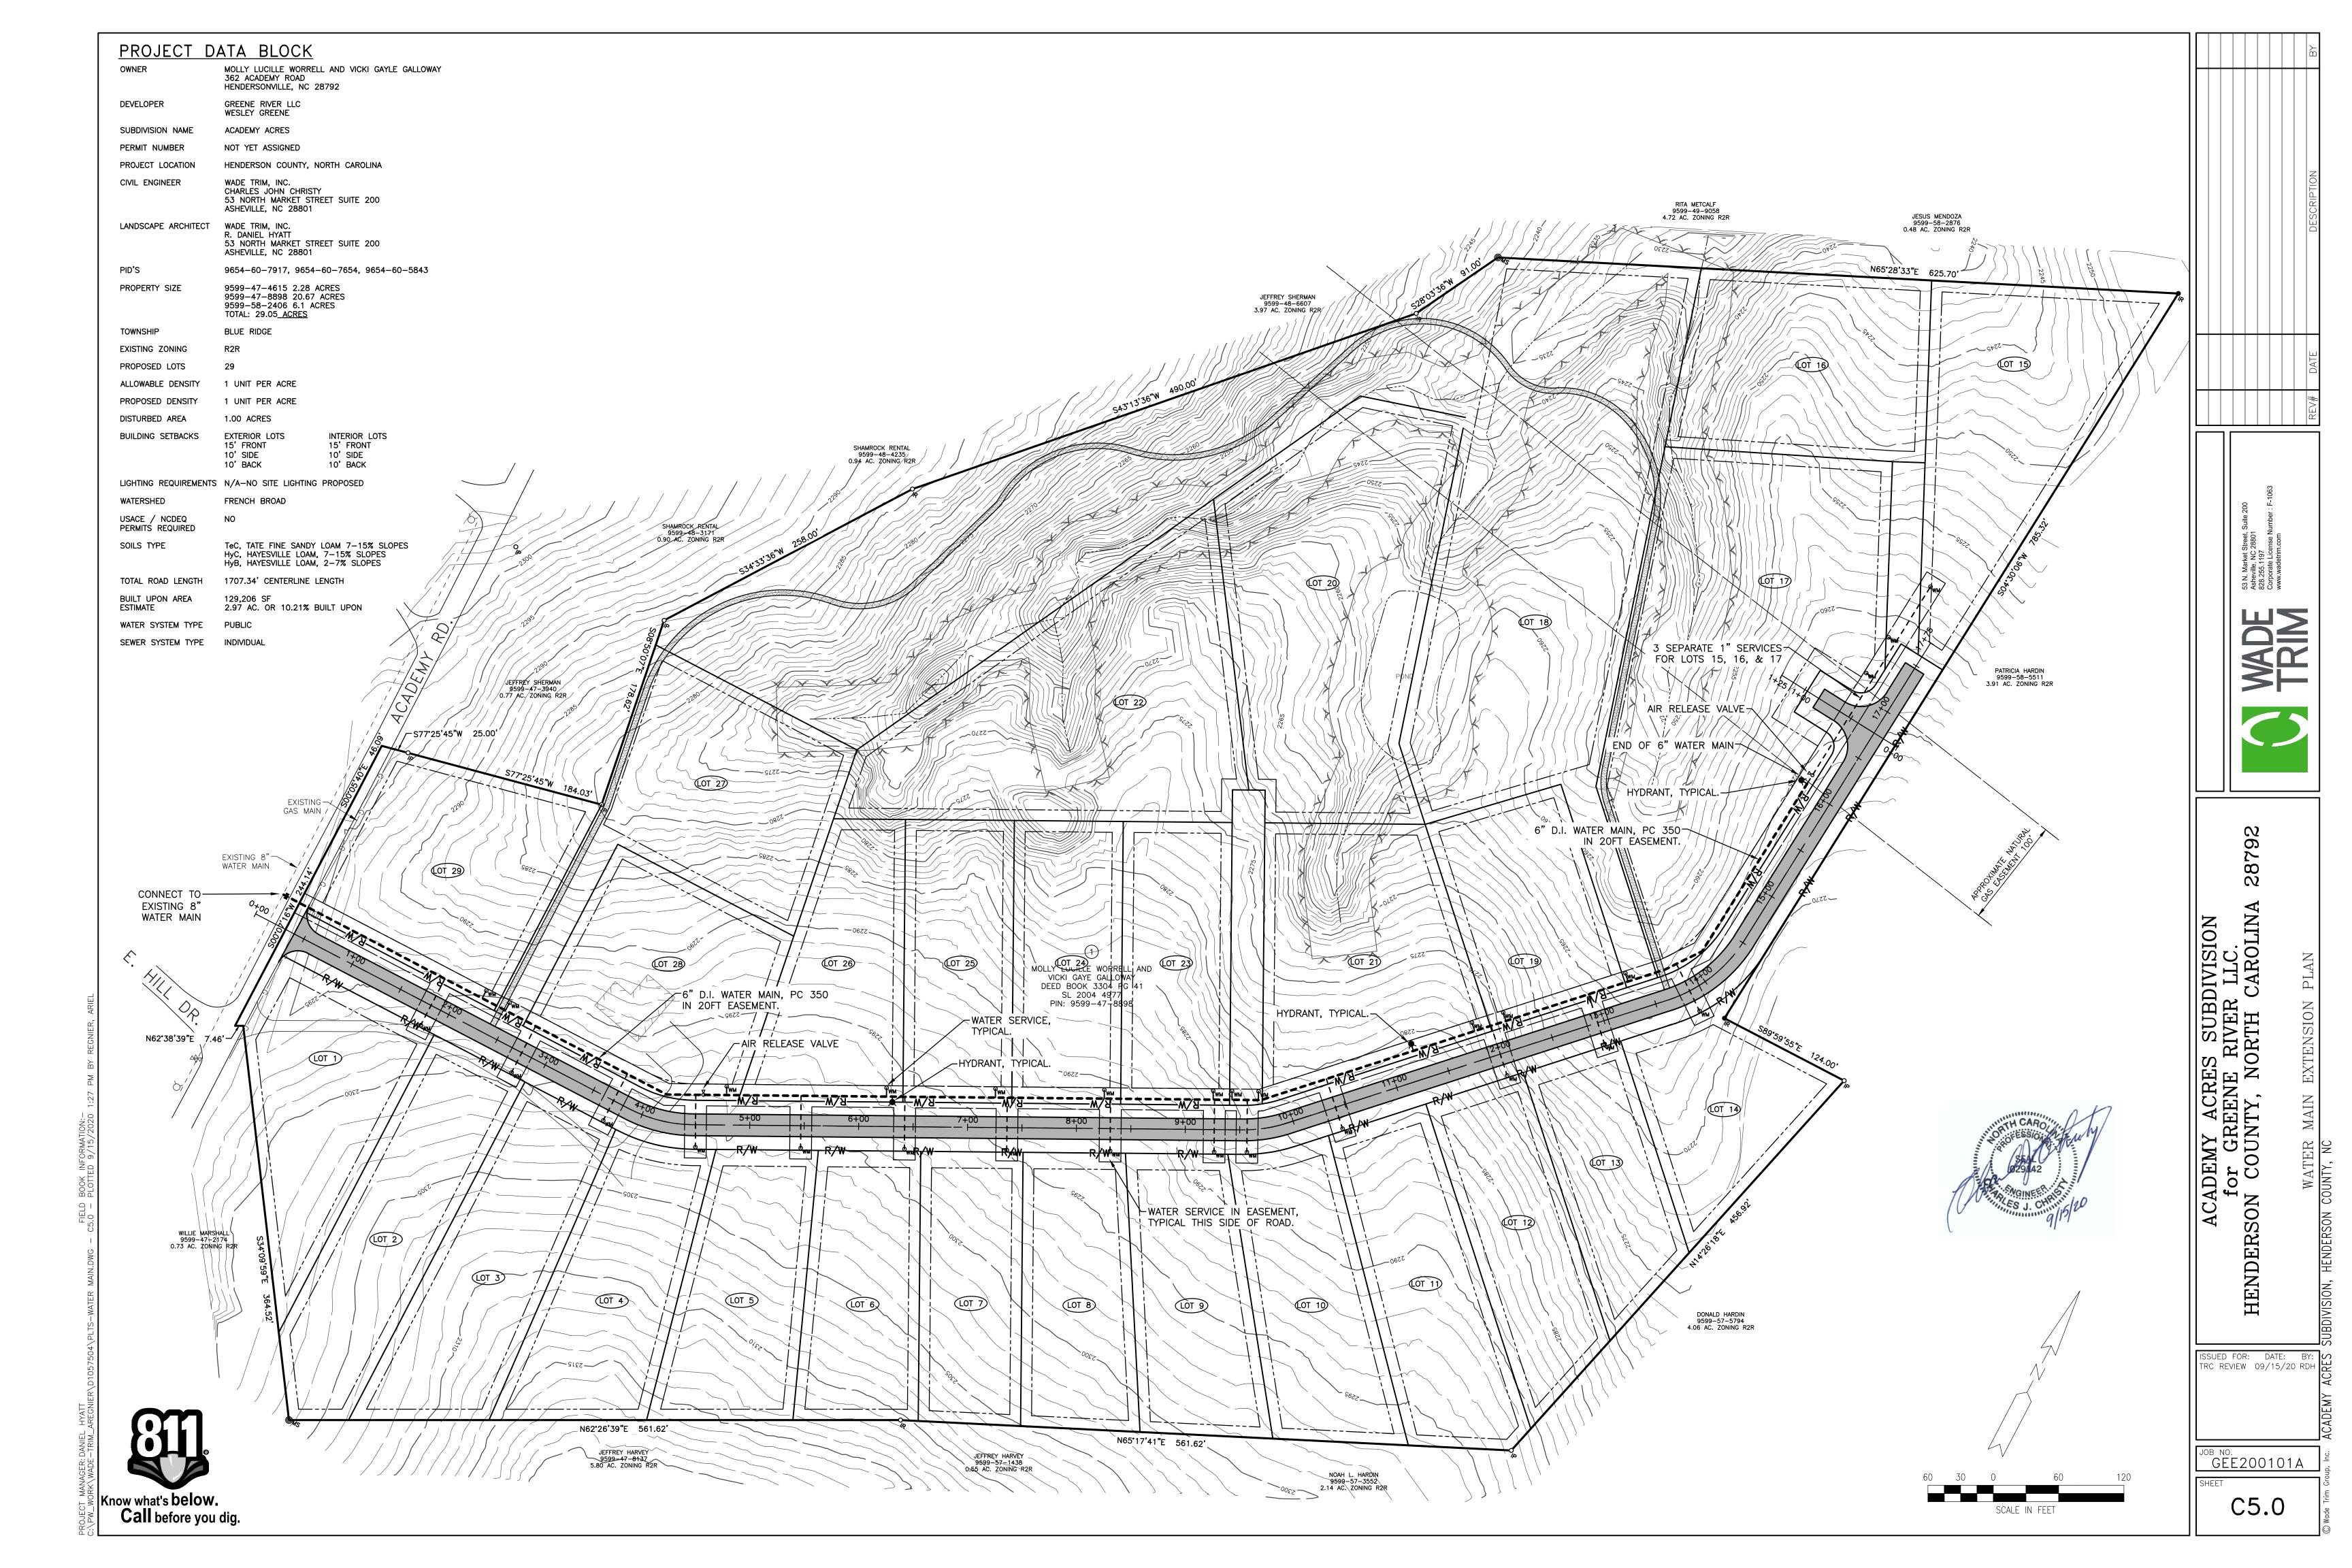

**3. Water and Sewer Availability.** The applicant intends to utilize public water with connection to the City of Hendersonville Water System. This is dependent upon an extension approval from the Board of Commissioners. The applicant proposes the use of individual septic systems for each lot in the subdivision.

WATER SYSTEM TYPE PUBLIC SEWER SYSTEM TYPE INDIVIDUAL