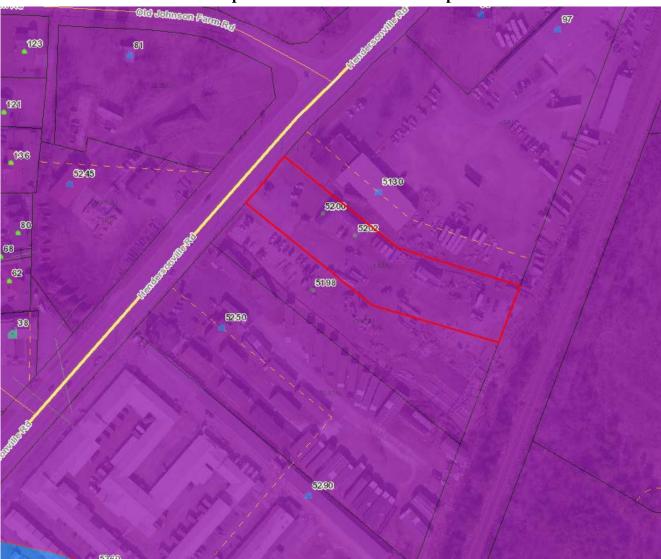

Map C: CCP Future Land Use Map

#### 5. Staff Comments

**The 2020 CCP:** The CCP Future Land Use Map places the Subject Area in the Industrial Area. The text and map of the 2020 CCP suggest that the Subject Area would be more suitable for the following: