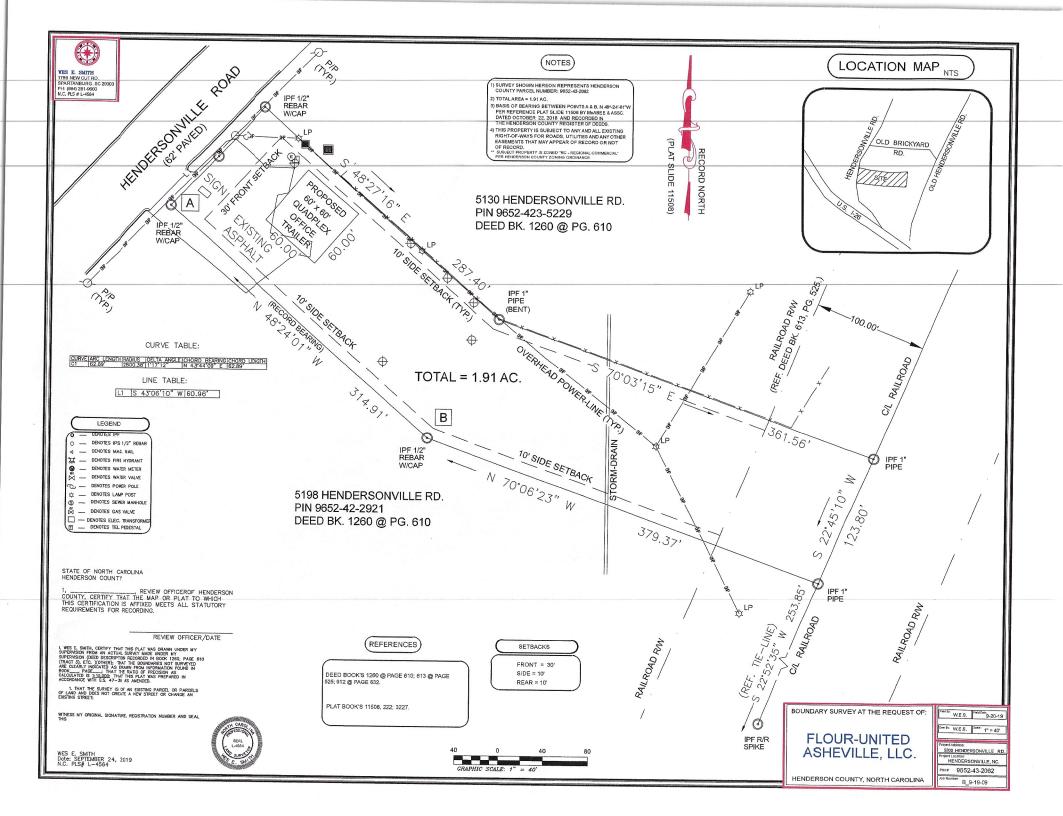

## 1. Committee Request

- 1.1. Applicant: Fluor United Asheville, LLC
- 1.2. Request: Major Site Plan Approval
- 1.3. **PIN:** 9652432062
- 1.4. Size: 1.63 acres +/-
- 1.5. Location: The subject area is located off US Hwy 25 at 5200 Hendersonville Road

## SR 6.9 Office: Professional

Site Plan. Major *Site Plan* required in accordance with §42-331 (Major Site Plan Review).
 Lighting. *Adequate lighting* shall be placed in areas used for vehicular/pedestrian access including, but not limited to: stairs, sidewalks, crosswalks, intersections, or changes in grade. *Lighting mitigation* required.

### Map B: Current Zoning

- 3. <u>Floodplain /Watershed Protection</u> The property is not located in a Special Flood Hazard Area. The property is not in a Water Supply Watershed district.
- <u>Water and Sewer</u> Hendersonville Water and Cane Creek sewer will serve this property.
  Public Water: Yes
  Public Sewer: Yes