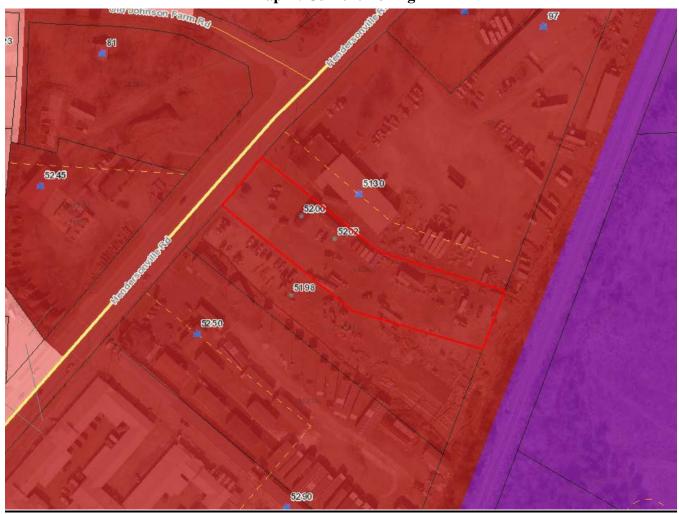

### Map B: Current Zoning

- 3. <u>Floodplain /Watershed Protection</u> The property is not located in a Special Flood Hazard Area. The property is not in a Water Supply Watershed district.
- <u>Water and Sewer</u> Hendersonville Water and Cane Creek sewer will serve this property.
  Public Water: Yes
  Public Sewer: Yes