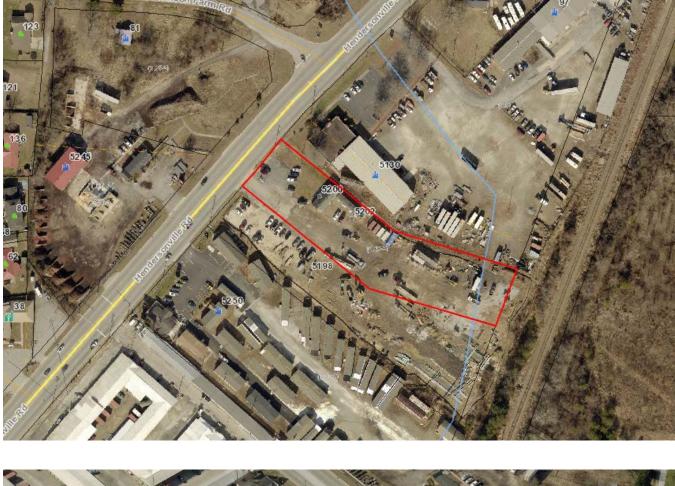

Map A: Aerial Photo/Pictometry

## 1. Committee Request

- 1.1. Applicant: Fluor United Asheville, LLC
- 1.2. Request: Major Site Plan Approval
- 1.3. **PIN:** 9652432062
- 1.4. Size: 1.63 acres +/-
- 1.5. Location: The subject area is located off US Hwy 25 at 5200 Hendersonville Road