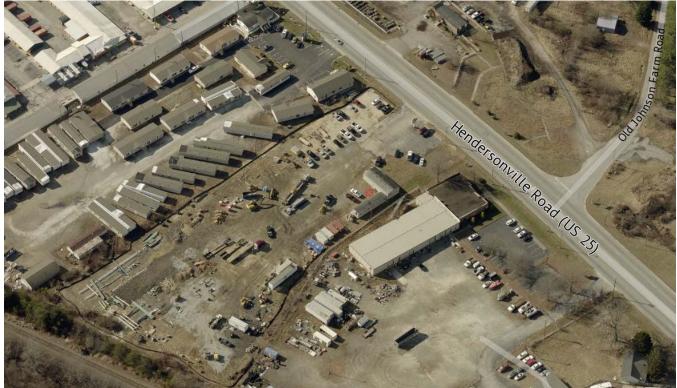

the major site plan for Fluor United Asheville, LLC DOT Office



# Henderson County, North Carolina Code Enforcement Services

## 1. Committee Request

- 1.1. Applicant: Fluor United Asheville, LLC
- 1.2. Request: Major Site Plan Approval
- 1.3. **PIN:** 9652432062
- 1.4. Size: 1.63 acres +/-
- 1.5. Location: The subject area is located off US Hwy 25 at 5200 Hendersonville Road

## 1.6. Supplemental Requirements:

## SR 6.9 Office: Professional

Site Plan. Major *Site Plan* required in accordance with §42-331 (Major Site Plan Review).
 Lighting. *Adequate lighting* shall be placed in areas used for vehicular/pedestrian access including, but not limited to: stairs, sidewalks, crosswalks, intersections, or changes in grade. *Lighting mitigation* required.



Map A: Aerial Photo/Pictometry



## 2. <u>Current Conditions</u>

- 2.1 Current Use: This parcel is currently vacant
- 2.2 Adjacent Area Uses: The surrounding properties consist of industrial and commercial uses.
- **2.3 Zoning:** The surrounding properties are Regional Commercial

### Map B: Current Zoning



- 3. <u>Floodplain /Watershed Protection</u> The property is not located in a Special Flood Hazard Area. The property is not in a Water Supply Watershed district.
- <u>Water and Sewer</u> Hendersonville Water and Cane Creek sewer will serve this property.
  Public Water: Yes
  Public Sewer: Yes



Map C: CCP Future Land Use Map

#### 5. Staff Comments

**The 2020 CCP:** The CCP Future Land Use Map places the Subject Area in the Industrial Area. The text and map of the 2020 CCP suggest that the Subject Area would b