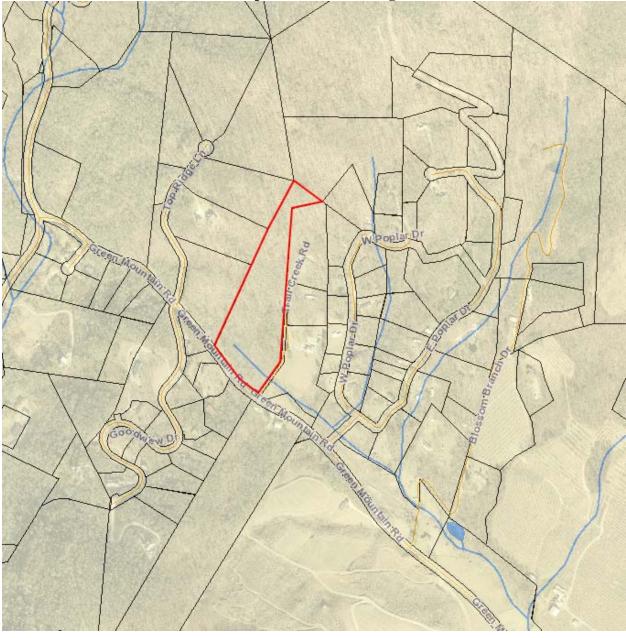

## **Map B: Current Zoning**

- **3.** <u>Floodplain /Watershed Protection</u> The property is not located in a Special Flood Hazard Area. The property is not in a Water Supply Watershed district.
- <u>Water and Sewer</u> Public water and sewer do not serve this property.
   Public Water: N/A
   Public Sewer: N/A