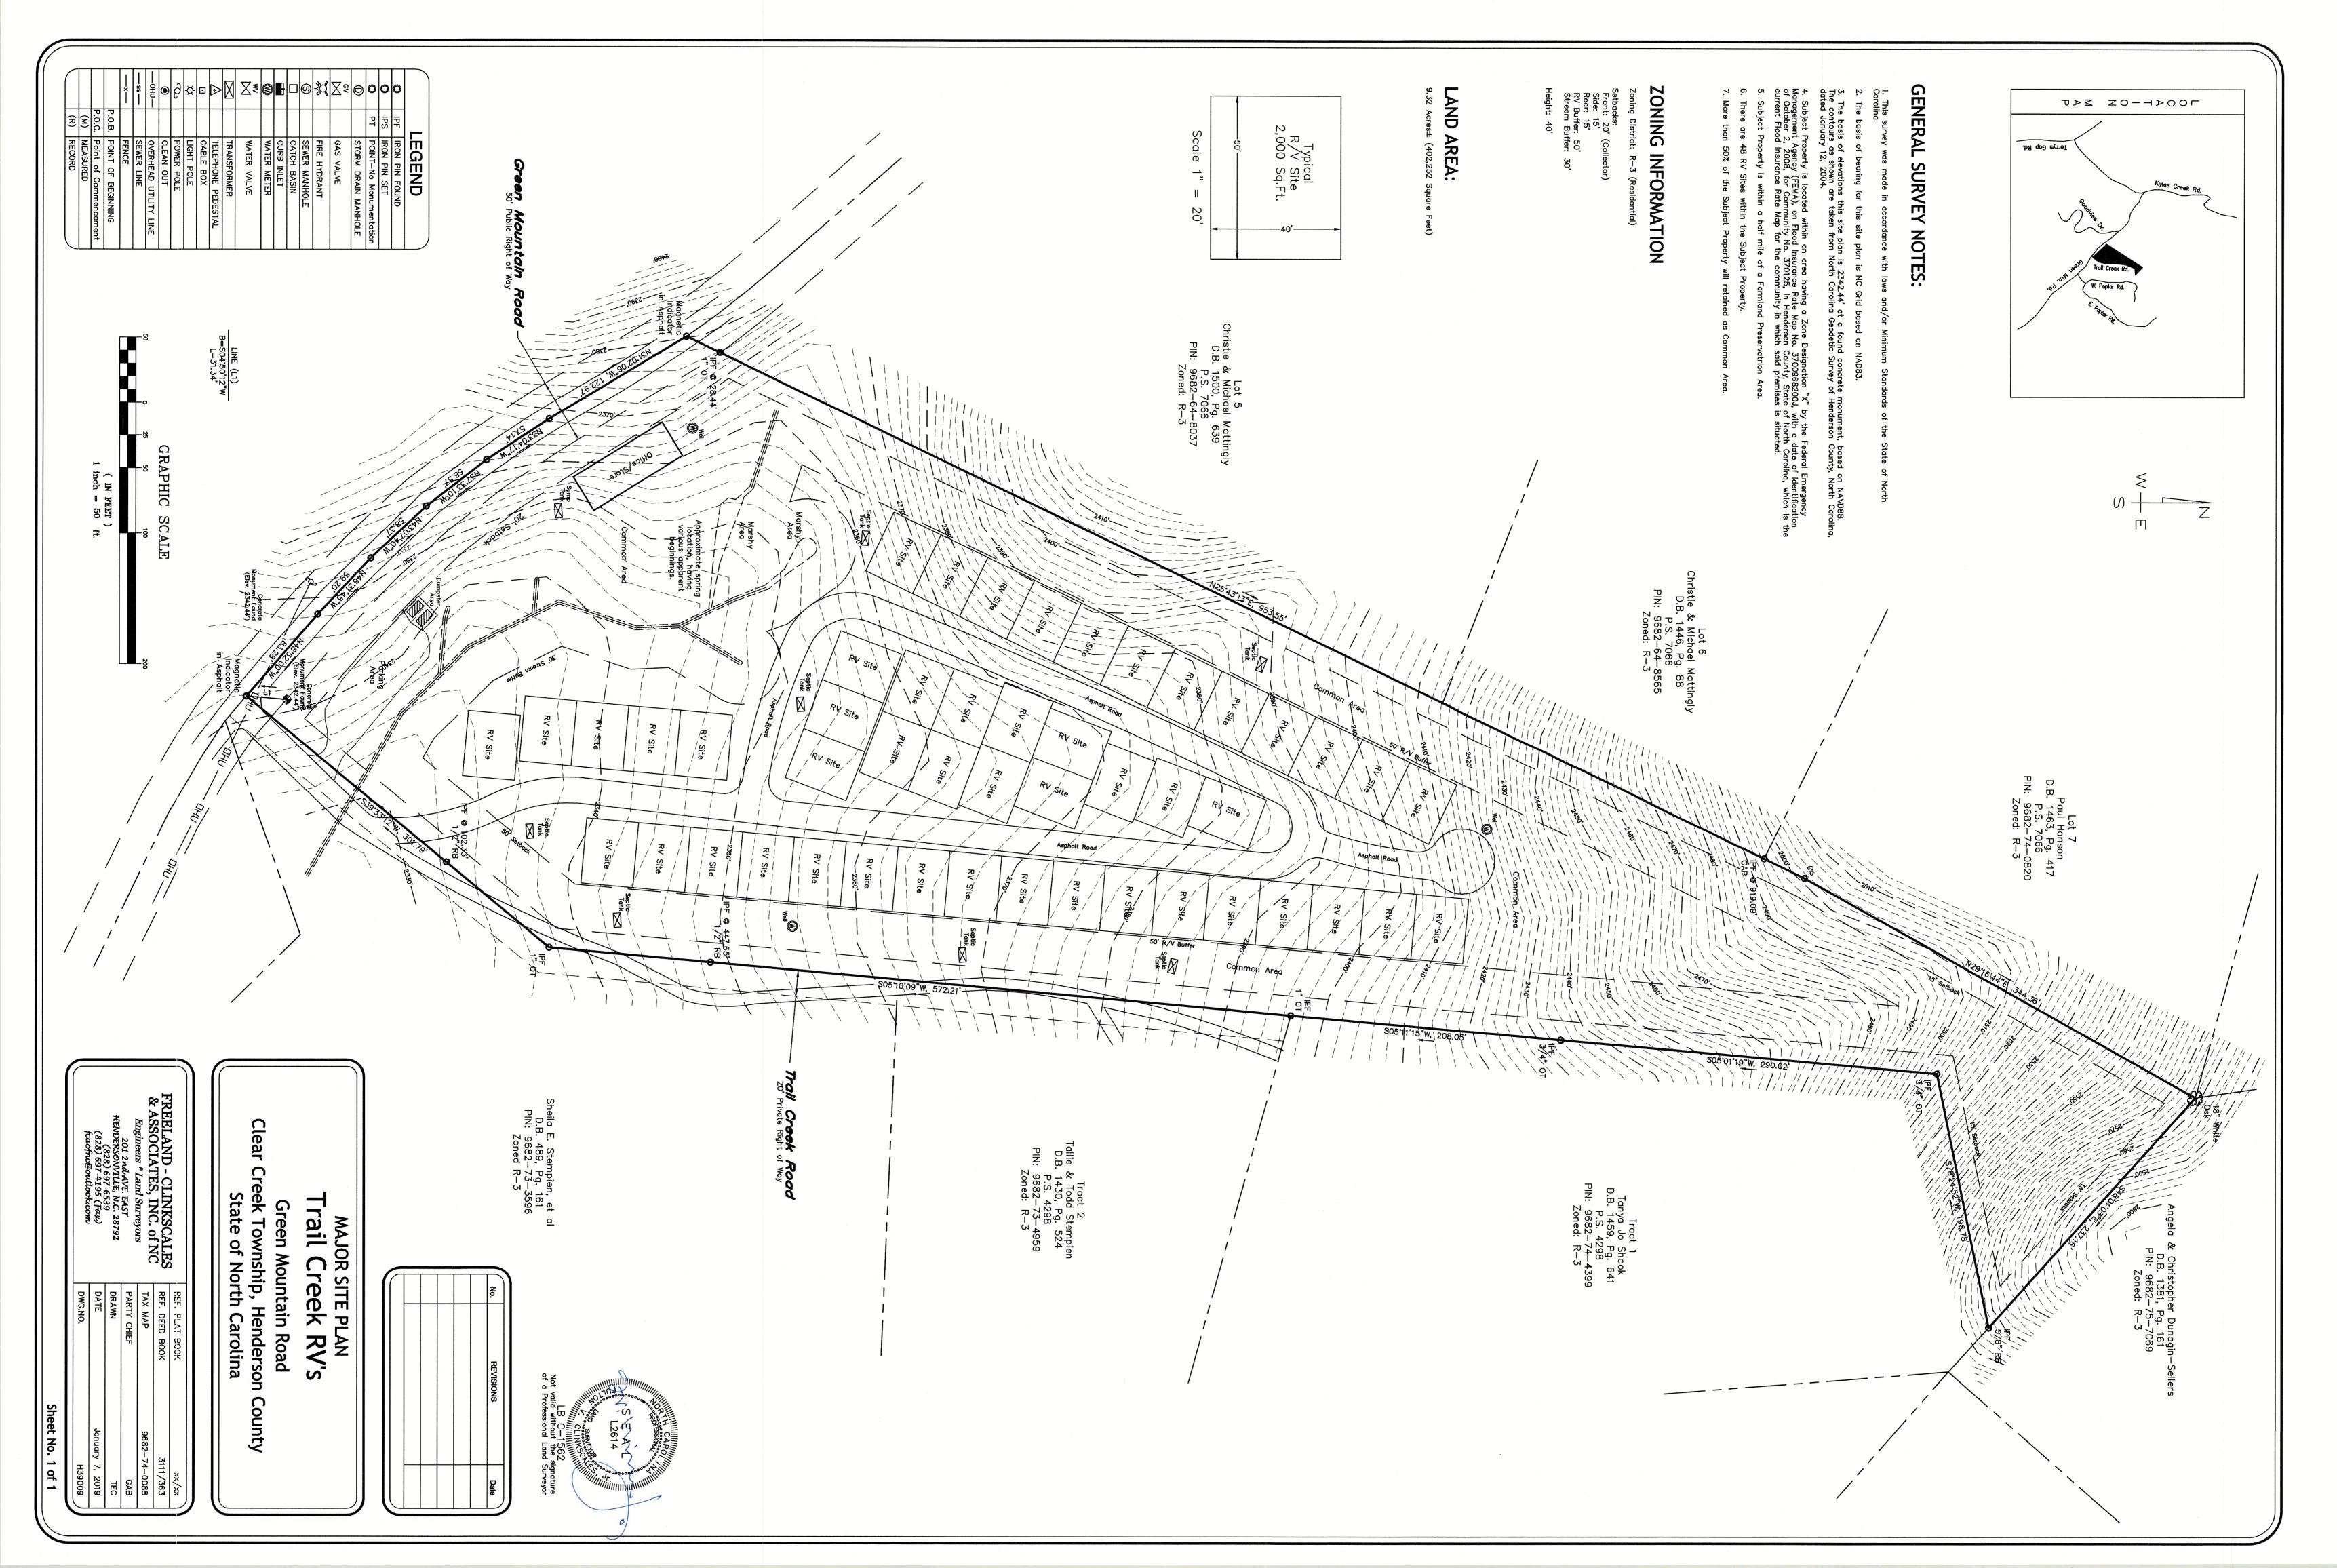

# **SUMMARY OF REQUEST:**

Major site plan review and special use permit for a RV park

## 1. Board Request

- 1.1. Applicant: Doug Anderson
- 1.2. Request: Recreational Vehicle Park
- 1.3. **PIN:** 9682740088
- 1.4. Size: 8.59 acres +/-
- 1.5. Location: The subject area is located of Green Mountain Rd near Kyles Creek Rd

#### SR 4.15. Recreational Vehicle Park

(1) Site Plan. Major Site Plan required in accordance with §42-331 (Major Site Plan Review).

- (2) Lighting. Lighting mitigation required.
- (3) Perimeter Setback. Fifty (50) feet.

(4) Recreational Vehicle Spaces. *Recreational vehicle* spaces shall be a minimum of 2,000 square feet and shall have dimensions no less than 40 feet by 50 feet. A *recreational vehicle* space may contain up to four (4) campsites for tent set-up. No *recreational vehicle* space is permitted in the 100-year *floodplain*.

(5) Common Area. A *common area* shall be provided, that is equivalent in square footage to 25 percent the total square footage in: *recreational vehicle/park model home* spaces, *structures* on site, parking areas and *driveways*. *Common area* shall be accessible for the use and enjoyment of *recreational vehicle park* occupants, located as to be free of traffic hazards and maintained in good condition by the *applicant*.