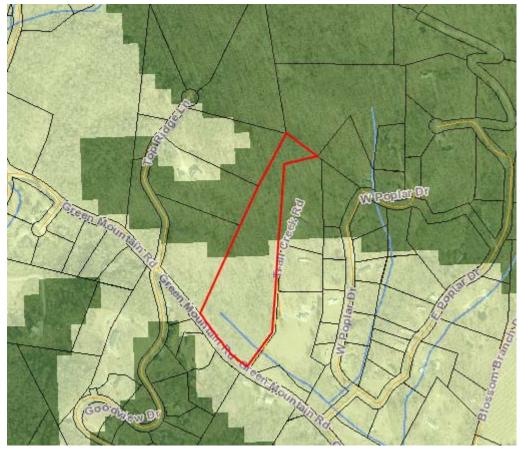

## Map C: CCP Future Land Use Map

#### 5. <u>Staff Comments</u>

**The 2020 CCP:** The CCP Future Land Use Map places the Subject Area in the Rural/Agricultural/Open Space Area and Conservation Area. The text and map of the 2020 CCP suggest that the Subject Area would be more suitable for the following:

**RAA:** The RAA covers those portions of the county that are predominantly rural and are characterized by low-density residential development with substantial land areas devoted to agriculture and undeveloped lands. Land use policies will seek to retain that character.

**Conservation:** This category includes land areas that are intended to remain largely in their natural state, with only limited development. Such areas should be targeted for protection through regulations and incentives. Conservation areas are lands that generally exhibit any of the following characteristics: