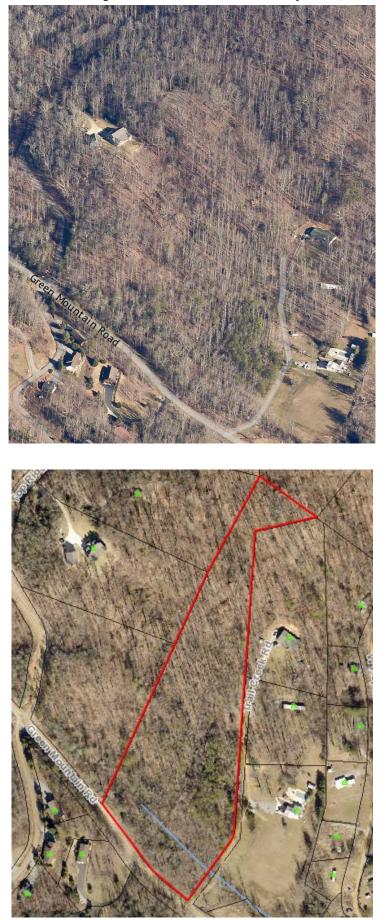

Map A: Aerial Photo/Pictometry

## 1. Board Request

- 1.1. Applicant: Doug Anderson
- 1.2. Request: Recreational Vehicle Park
- 1.3. **PIN:** 9682740088
- 1.4. Size: 8.59 acres +/-
- 1.5. Location: The subject area is located of Green Mountain Rd near Kyles Creek Rd

# 2. <u>Current Conditions</u>

- 2.1 Current Use: This parcel is currently vacant.
- 2.2 Adjacent Area Uses: The surrounding properties consist of residential uses.
- **2.3 Zoning:** The surrounding property is zoned Residential Three (R).