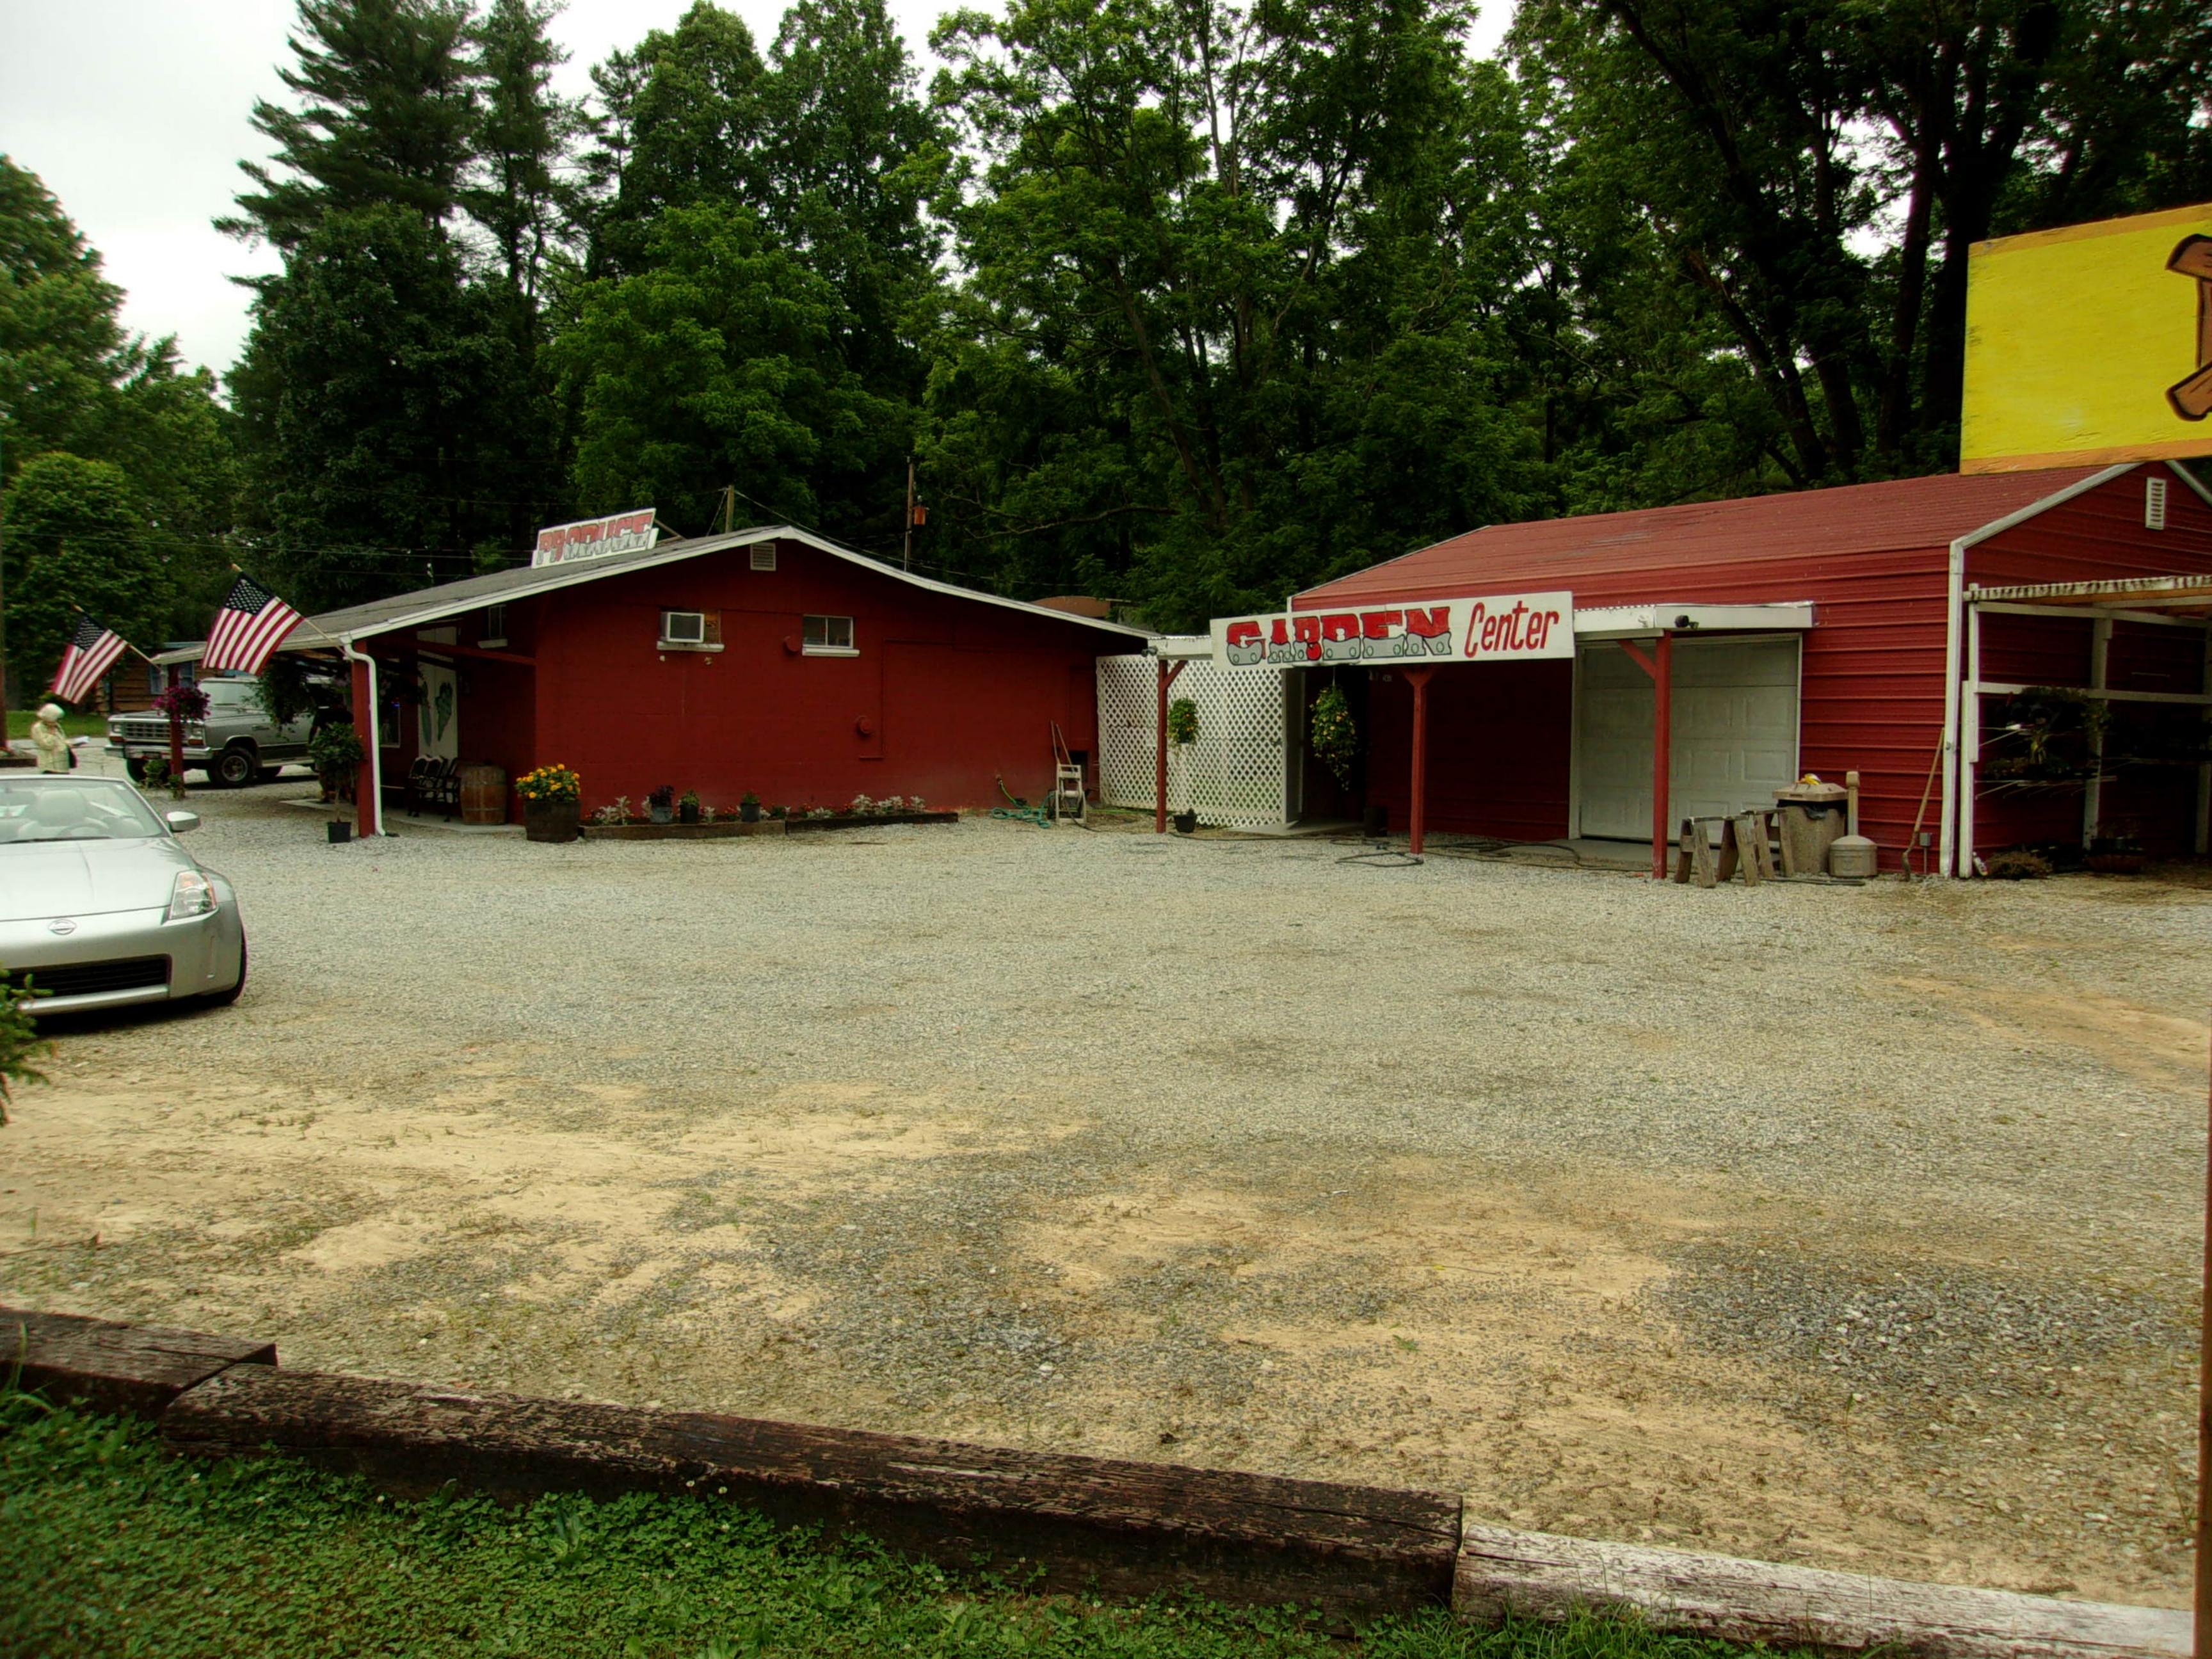

## 2. <u>Current Conditions</u>

**Current Use:** This parcel is currently a produce stand. **Adjacent Area Uses:** The surrounding properties are residential. **Zoning:** The surrounding properties are Residential Two.

## 7. Photographs

| OFFICE USE                   | HENDERSON CUNTY<br>FOUNDED 1838 |
|------------------------------|---------------------------------|
| Complete & Received Date:    | Application/ Permit #           |
|                              |                                 |
| Application Approved Date: _ |                                 |