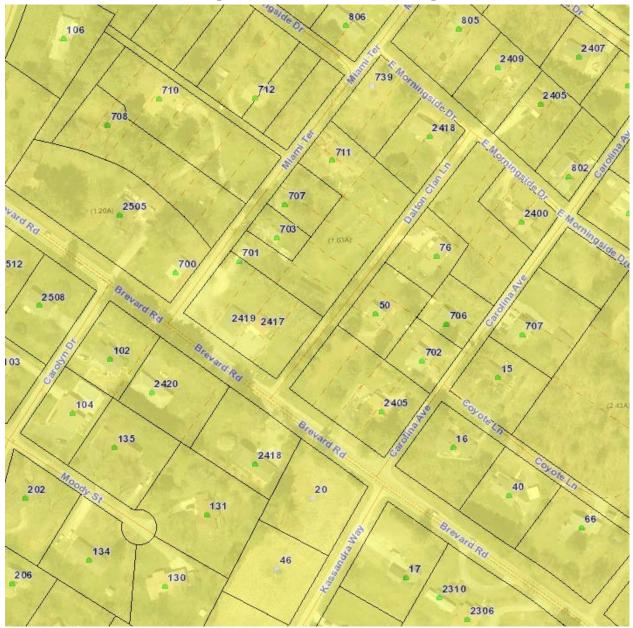

#### Map C: CCP Future Land Use Map

## 5. <u>Comprehensive Plan</u>

**The 2020 CCP:** The CCP Future Land Use Map places the Subject Area in the Urban Services Area district. The text and map of the 2020 CCP suggest that the Subject Area would be more suitable for the following:

The Urban Services Area is that area within which most urban services and urban scale development is currently concentrated, and within which such development should generally be concentrated through the year 2020.