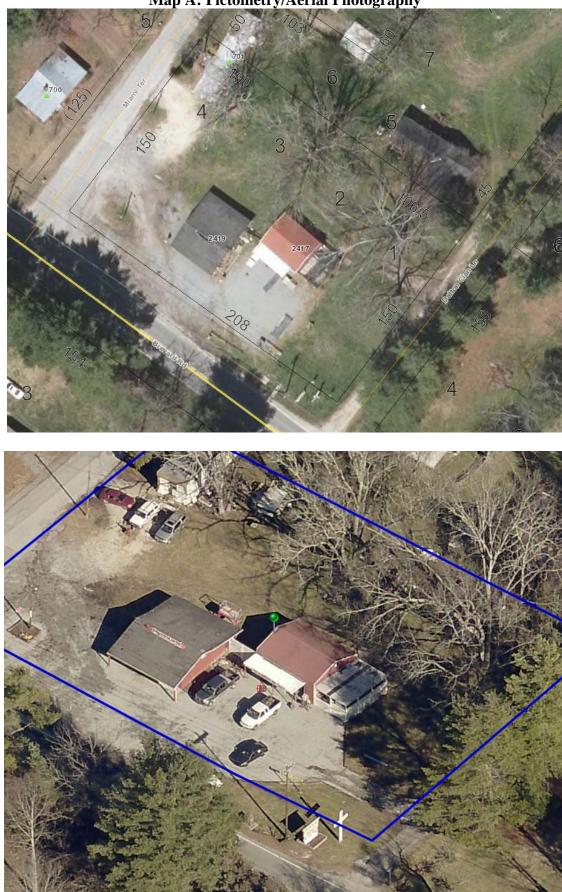

Map A: Pictometry/Aerial Photography

Mountain Market Electronic Message Sign

## 2. <u>Current Conditions</u>

**Current Use:** This parcel is currently a produce stand. **Adjacent Area Uses:** The surrounding properties are residential. **Zoning:** The surrounding properties are Residential Two.