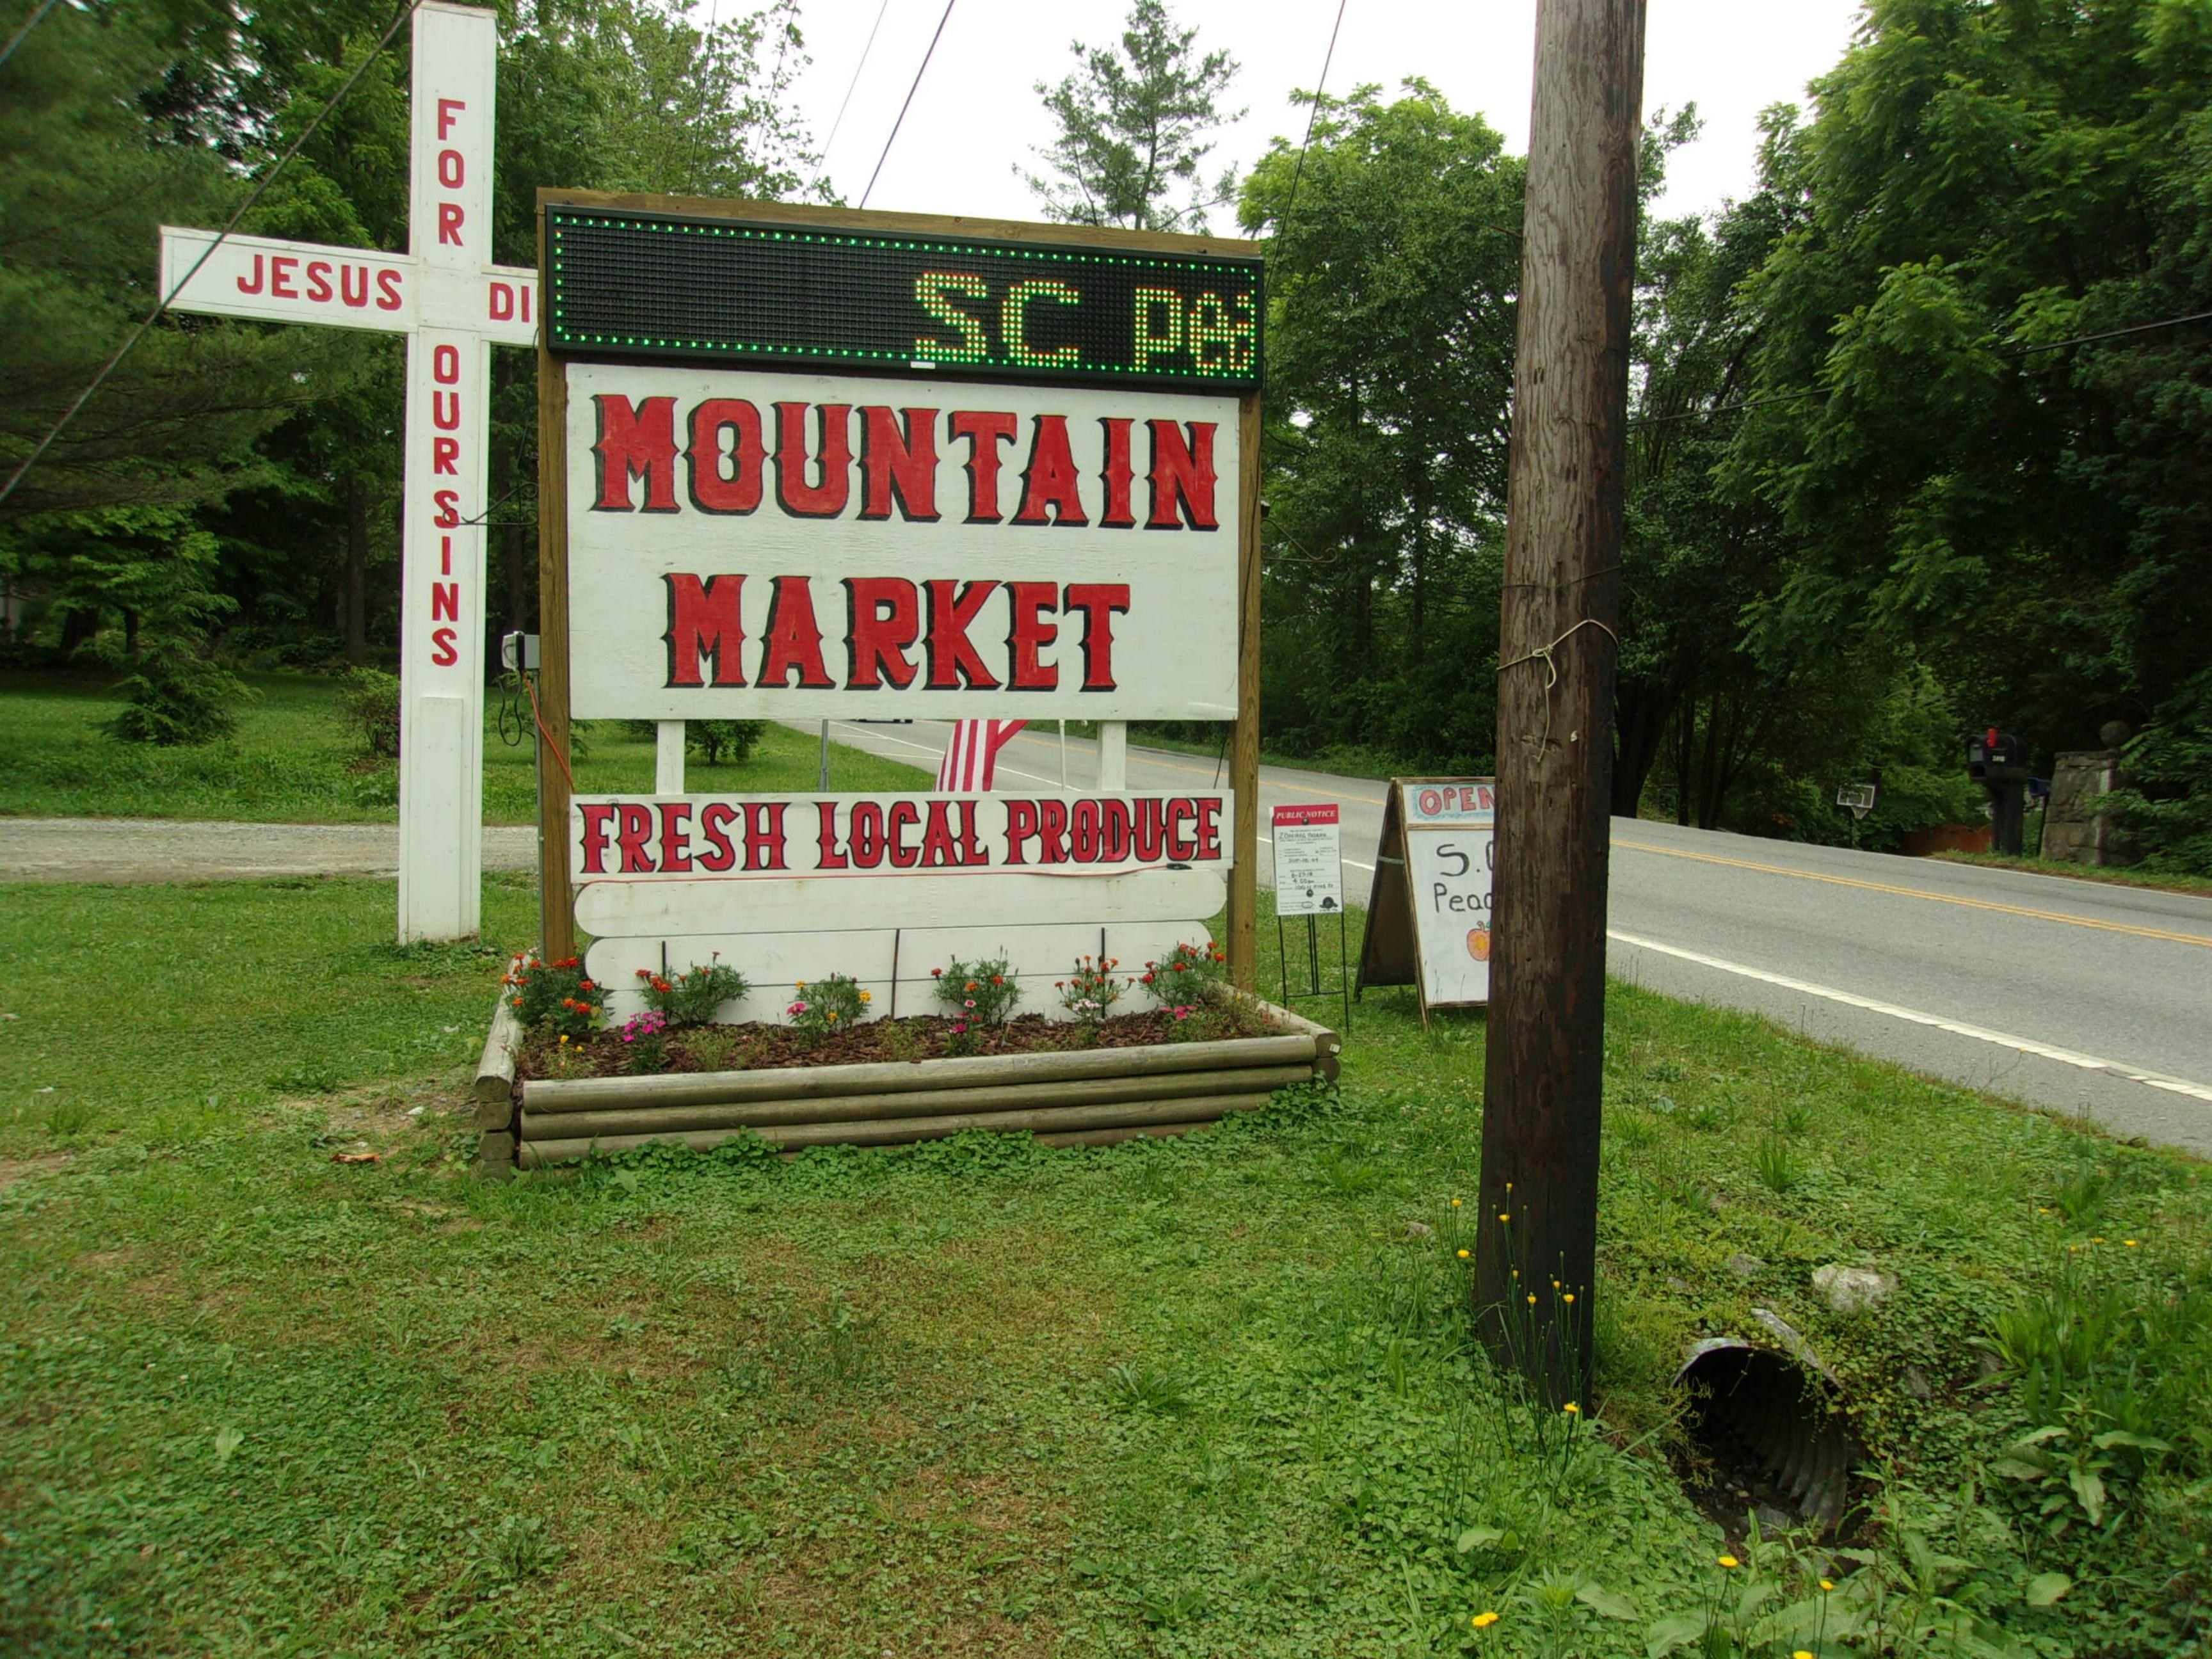

Map A: Pictometry/Aerial Photography

Mountain Market Electronic Message Sign

## 2. <u>Current Conditions</u>

**Current Use:** This parcel is currently a produce stand. **Adjacent Area Uses:** The surrounding properties are residential. **Zoning:** The surrounding properties are Residential Two.

## 7. Photographs

| OFFICE USE                   | HENDERSON CUNTY<br>FOUNDED 1838 |
|------------------------------|---------------------------------|
| Complete & Received Date:    | Application/ Permit #           |
|                              |                                 |
| Application Approved Date: _ |                                 |