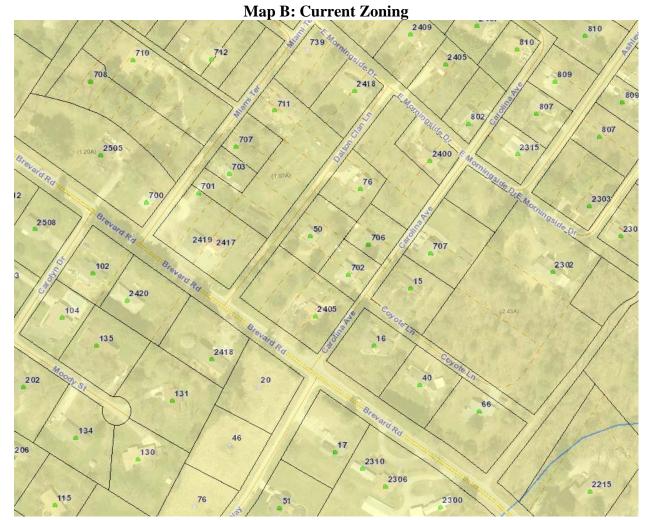

## 2. <u>Current Conditions</u>

**Current Use:** This parcel is currently a produce stand. **Adjacent Area Uses:** The surrounding properties are residential. **Zoning:** The surrounding properties are Residential Two.