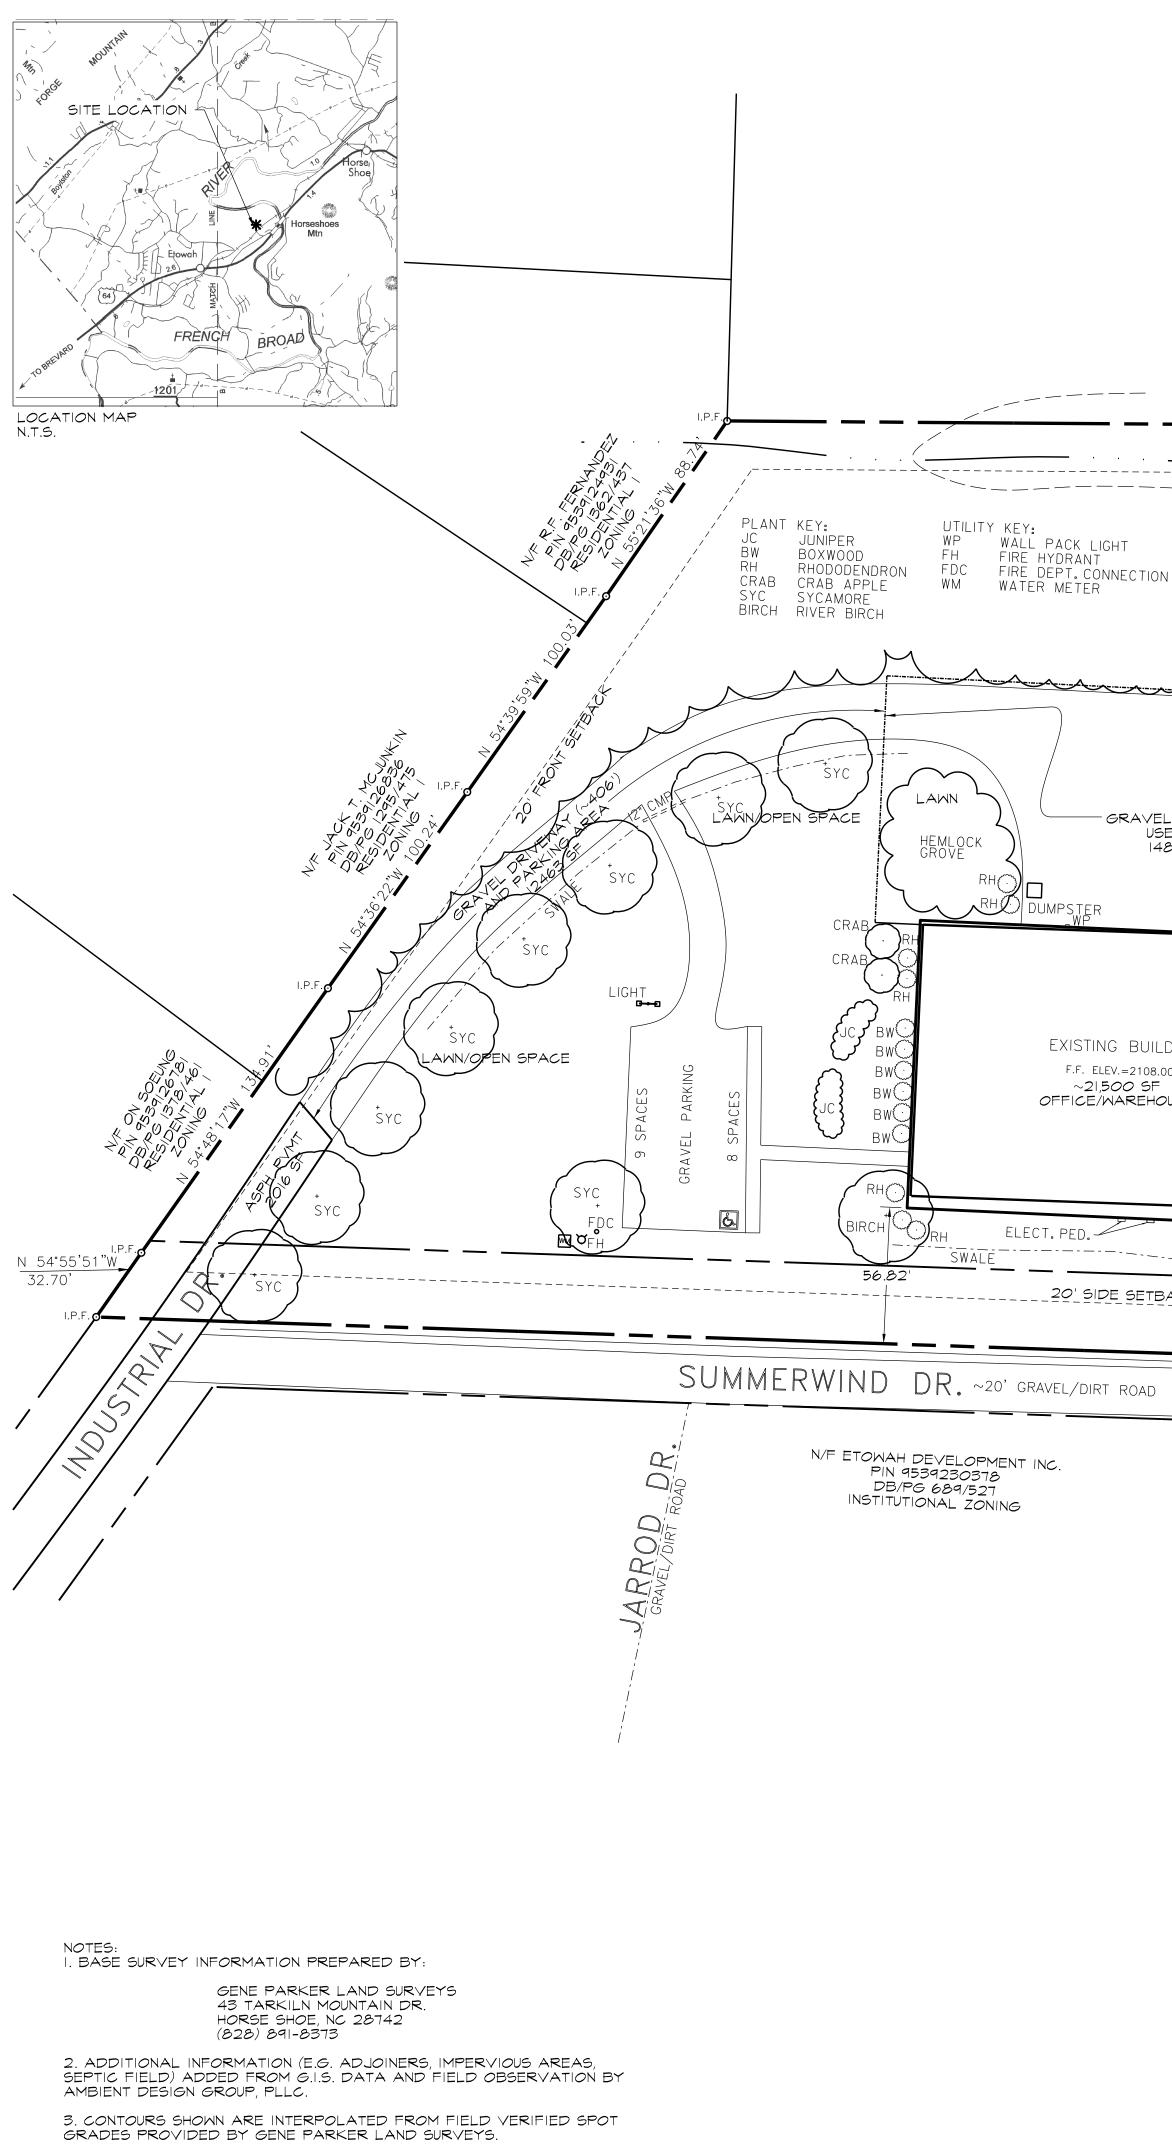

(3) Dust Reduction. Unpaved *roads*, *travelways* and/or parking areas shall be treated to prevent dust from adverse affects to adjacent properties.

The project site is located on 9.51 acres of land (PIN 9539136346) located on 234 Industrial Dr. The industrial park is off Brevard Rd., right on Morgan Rd. then right on Industrial Dr. The project is located in a Industrial zoning district. The property is located in Zone AE of the designated floodplain and Watershed IV Upper French Broad PA. The project meets the requirements of the Land Development Code and all the applicable major site plan requirements are met.

TREES, ETC.

GENERAL NOTES:

I. BOUNDARY SURVEY PREPARED BY GENE PARKER LAND

- SURVEYS, HORSE SHOE, NO JAN. 21, 2011 2. EXISTING GROUND ELEVATIONS BASED ON FIELD VERIFIED
- SURVEY DATA PROVIDED BY SURVEYOR.
- 3. PROJECT TO BE CONSTRUCTED IN I PHASES
- 4. NUMBER OF PROPOSED LOTS: N/A
- 5. PROPERTY PIN NO: 9539136346 6. DEED BOOK/PAGE: 996/59
- 7. TOTAL SITE AREA: 9.51 ACRES +/-
- 8. ALL IMPROVEMENTS SHALL CONFORM TO THE REQUIREMENTS
- OF APPLICABLE HENDERSON COUNTY ORDINANCES. SITE CONSTRUCTION SHALL BE IN ACCORDANCE WITH THE STANDARD SPECIFICATIONS FOR ROADS AND STRUCTURES, LATEST EDITION. 9. SANITARY SEWER SERVICE IS PROVIDED BY AN EXISTING
- ONSITE SEWAGE FACILITY. NO EXPANSION OR INCREASED
- DISCHARGE IS PROPOSED BY THESE PLANS. IO. WATER SERVICE IS PUBLIC AND PROVIDED BY THE CITY OF HENDERSONVILLE. NO EXTENSION OR INCREASE IN USE IS
- PROPOSED BY THESE PLANS II. PART OF THIS PROPERTY IS LOCATED WITHIN A SPECIAL
- FLOOD HAZARD AREA AS DETERMINED BY FEMA. A PORTION OF THE PROPERTY LIES IN ZONE X AND ZONE AE ON FIRM MAP NUMBER 3700953900J, COMMUNITY PANEL 9539J, DATED: OCT. 2, 2008. NO DEVELOPMENT OR DISTURBANCE IS PROPOSED WITHIN THESE AREAS.

12. SUBJECT PROPERTY IS ZONED: INDUSTRIAL. 13. THE CONTRACTOR SHALL PROTECT EXISTING PROPERTY MONUMENTATION AND PRIMARY CONTROL. ANY SUCH POINTS WHICH THE CONTRACTOR BELIEVES WILL BE DESTROYED SHALL HAVE OFFSET POINTS ESTABLISHED BY THE CONTRACTOR PRIOR TO CONSTRUCTION. ANY MONUMENTATION DESTROYED BY THE CONTRACTOR SHALL BE REESTABLISHED AT HIS EXPENSE 14. IT SHALL BE THE RESPONSIBILITY OF THE CONTRACTOR TO: A.) PREVENT ANY DAMAGE TO PRIVATE PROPERTY AND PROPERTY OWNER'S POLES, FENCES, SHRUBS, ETC. B.) PROTECT ALL UNDERGROUND UTILITIES. C.) NOTIFY ALL UTILITY COMPANIES AND FIELD VERIFY HORIZONTAL AND VERTICAL LOCATION OF ALL UTILITIES PRIOR TO START OF CONSTRUCTION. NOTIFY OWNER OF ANY POTENTIAL CONFLICTS WHICH MAY EXIST BETWEEN THE EXISTING UTILITIES AND CONSTRUCTION PLANS. 15. CONTRACTOR SHALL MAINTAIN DRAINAGE AT ALL TIMES DURING CONSTRUCTION. PONDING OF WATER IN STREETS, DRIVES, TRUCK COURTS, TRENCHES, ETC. SHALL NOT BE ACCEPTABLE 16. ANY DAMAGES THAT MAY OCCUR TO REAL PROPERTY OR EXISTING IMPROVEMENTS SHALL BE RESTORED BY THE CONTRACTOR TO AT LEAST THE SAME CONDITION THAT THE REAL PROPERTY OR EXISTING IMPROVEMENTS WERE IN PRIOR TO THE DAMAGES. THIS RESTORATION SHALL BE SUBJECT TO THE OWNER'S APPROVAL; MOREOVER, THIS RESTORATION SHALL NOT BE A BASIS FOR ADDITIONAL COMPENSATION TO THE CONTRACTOR. RESTORATION SHALL INCLUDE, BUT NOT BE LIMITED TO, REGRASSING, REVEGETATION, REPLACING FENCES, REPLACING

VEHICULAR TRAFFIC AND STORAGE OF MATERIALS IS NOT ALLOWED OVER THE EXISTING OR RELOCATED SEPTIC NITRIFICATION FIELD.

EXISTING SEPTIC SYSTEM SHALL BE MODIFIED TO RELOCATE D-BOXES AND NITRIFICATION FIELD SUCH THAT NO PART OF THE SYSTEM CIRCULATION AROUND THE BUILDING WITHOUT TRAVEL OVER THE SEPTIC SYSTEM.