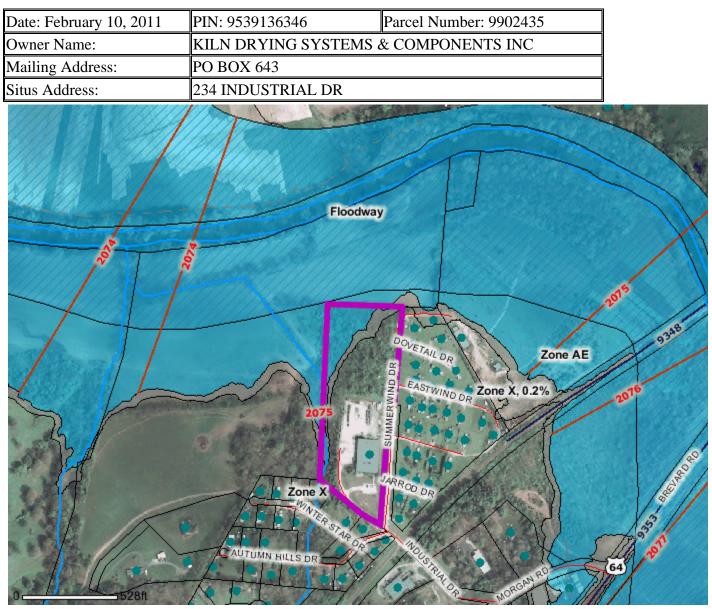

(3) Dust Reduction. Unpaved *roads*, *travelways* and/or parking areas shall be treated to prevent dust from adverse affects to adjacent properties.

The project site is located on 9.51 acres of land (PIN 9539136346) located on 234 Industrial Dr. The industrial park is off Brevard Rd., right on Morgan Rd. then right on Industrial Dr. The project is located in a Industrial zoning district. The property is located in Zone AE of the designated floodplain and Watershed IV Upper French Broad PA. The project meets the requirements of the Land Development Code and all the applicable major site plan requirements are met.

NEW Zoning Districts: Acreage: Municipality Boundaries:

Water Supply Watersheds:

NEW 2008 Flood Zones 10-02-2008:

Fire Tax Districts:

Industrial 9.5100 No City Found No Ordinance Found PA - WS IV- Upper French Broad River (Asheville) Zone X, Not Shaded (Areas outside of the floodplain) Zone X, Shaded, 0.2 pct (500 year floodplain) Zone AE, 1 pct (100 year floodplain) 04 Etowah Horse Shoe Fire 04 Etowah Horse Shoe Fire