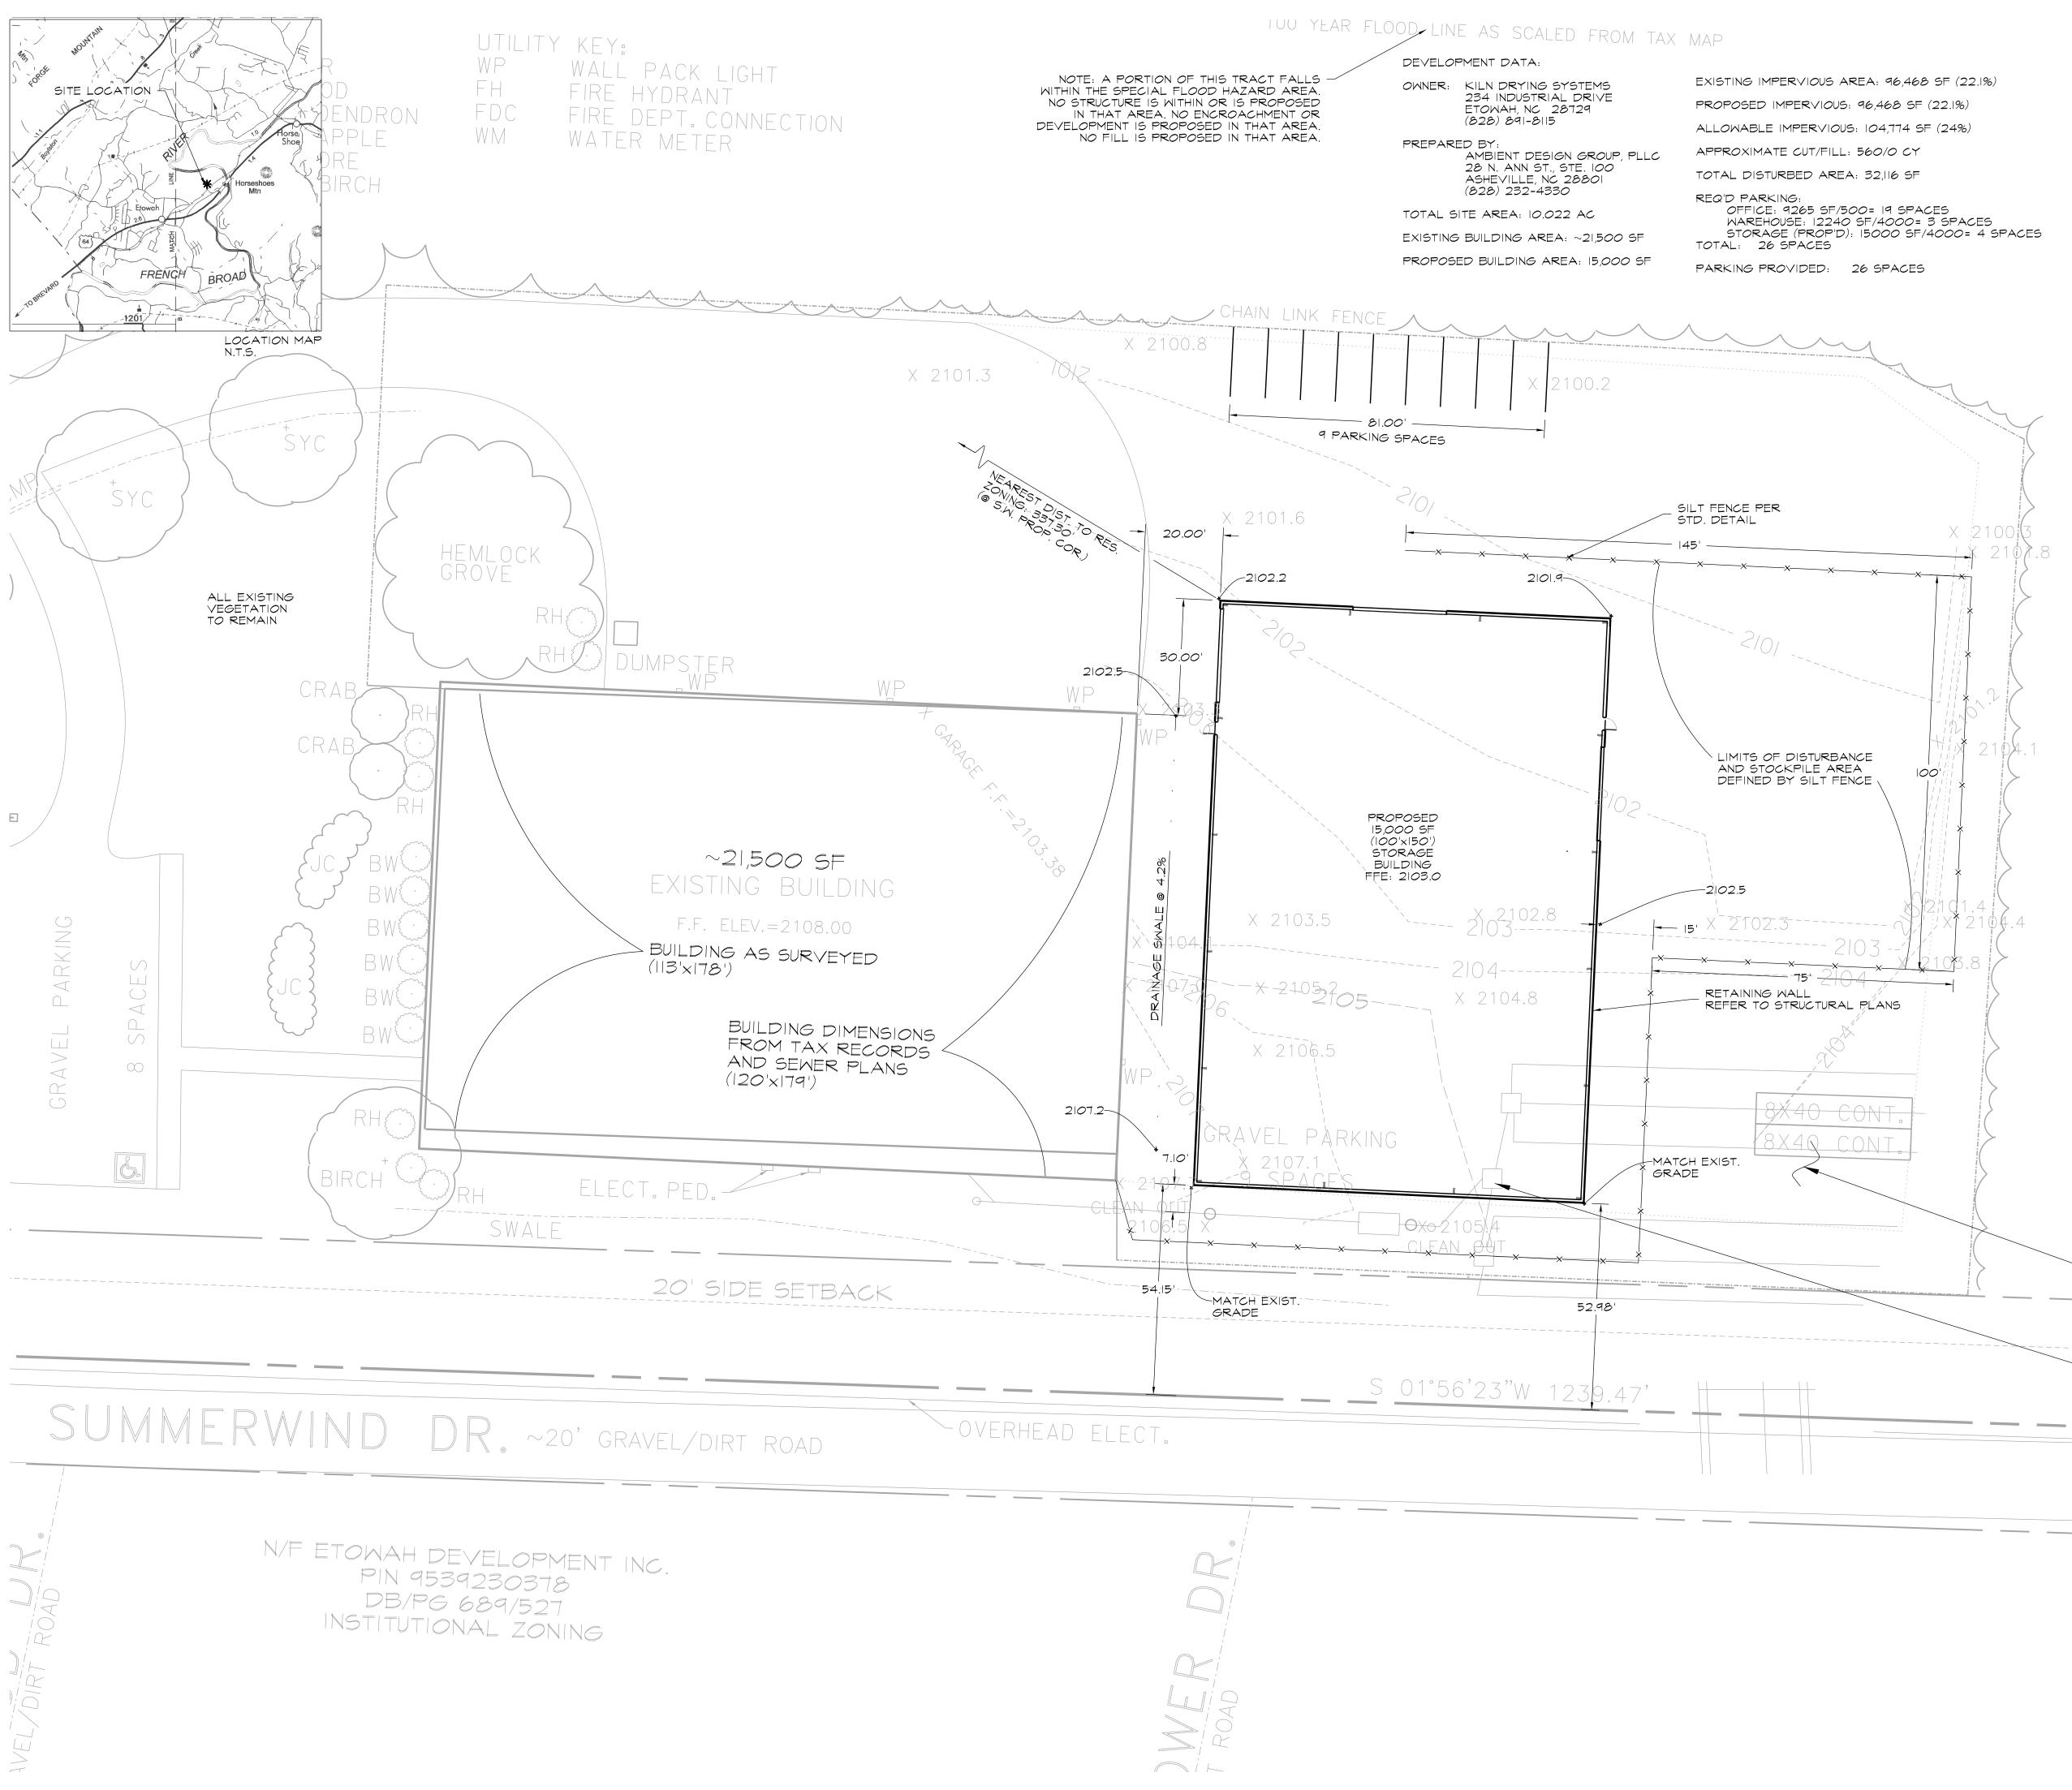

(3) Dust Reduction. Unpaved *roads*, *travelways* and/or parking areas shall be treated to prevent dust from adverse affects to adjacent properties.

The project site is located on 9.51 acres of land (PIN 9539136346) located on 234 Industrial Dr. The industrial park is off Brevard Rd., right on Morgan Rd. then right on Industrial Dr. The project is located in a Industrial zoning district. The property is located in Zone AE of the designated floodplain and Watershed IV Upper French Broad PA. The project meets the requirements of the Land Development Code and all the applicable major site plan requirements are met.

DEVELOPMENT SUMMARY

TOTAL TRACT AREA: TOTAL DEVELOPED AREA: TOTAL COMMON OPEN SPACE:

17. WHERE PRESENT, CONTRACTOR SHALL MAINTAIN EXISTING SANITARY SEWER AND WATER SERVICE AT ALL TIMES DURING CONSTRUCTION 18. CONTRACTOR IS RESPONSIBLE FOR COORDINATION WITH