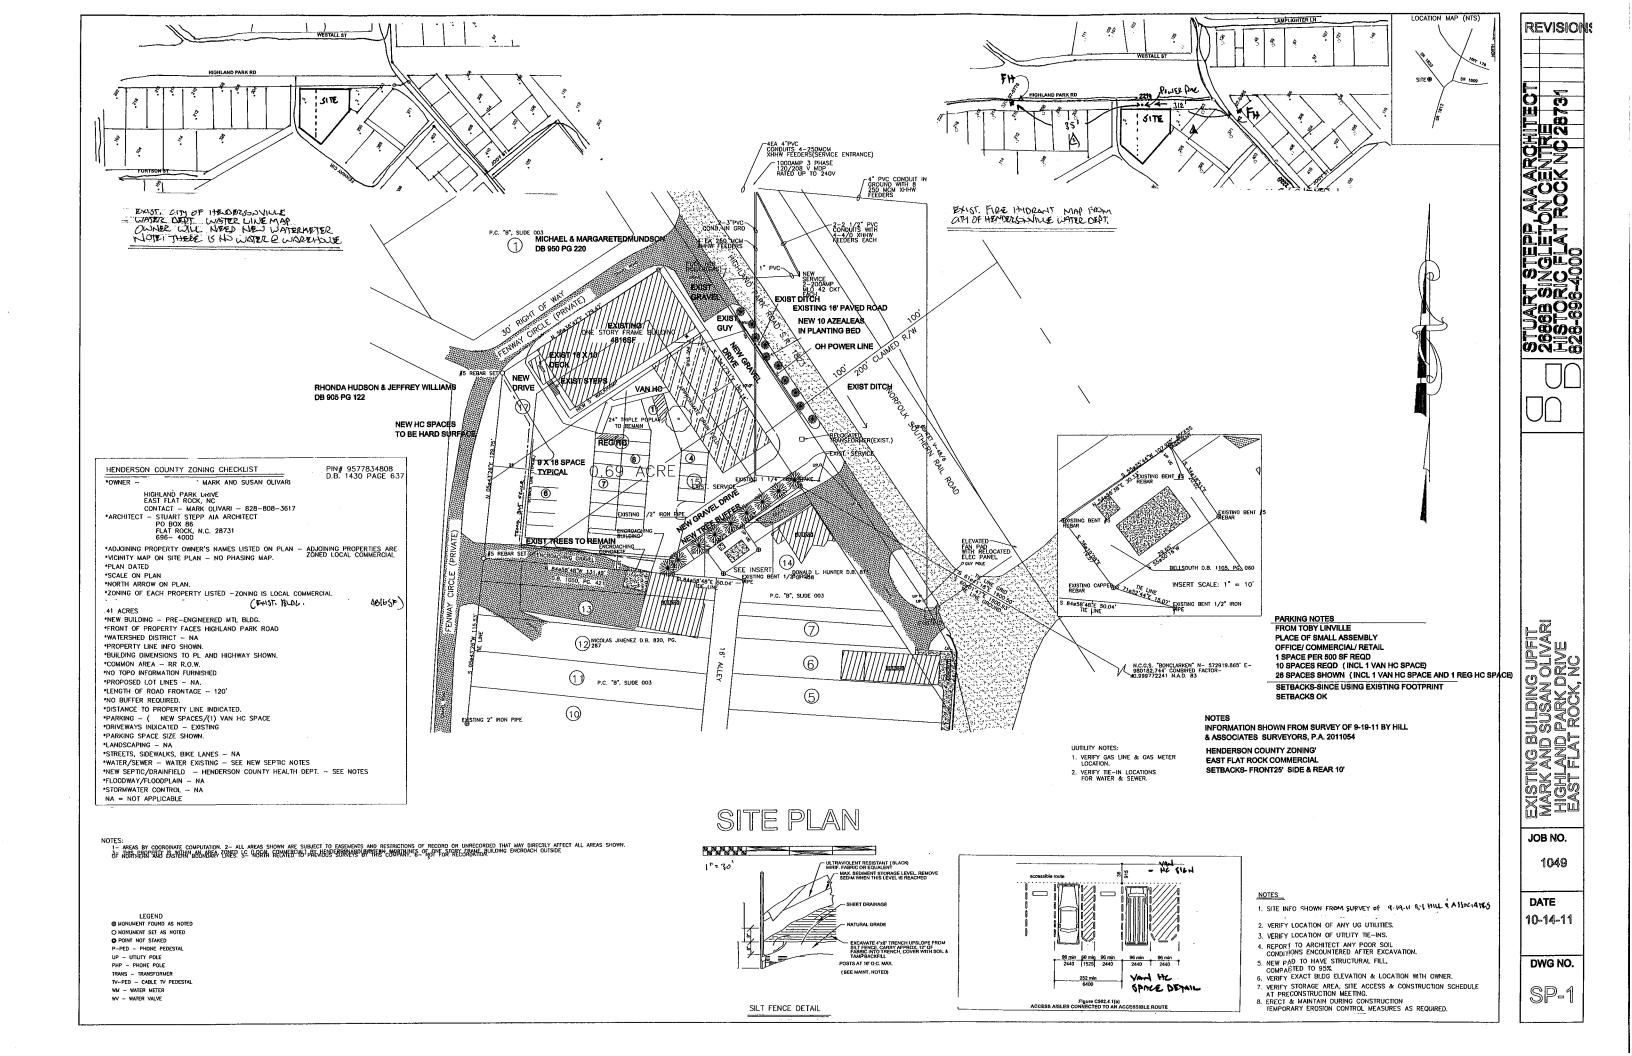

#### **Major Site Plan Review**

Stewart Stepp submitted the major site plan for this project for the owners Mark and Susan Olivari. They wish to utilize the property for Small Place of Assembly which requires major site plan review per S.R. 5.16.

### SR 5.16. Place of Assembly, Small

- Site Plan. Major Site Plan required in accordance with §200A-331 (Major Site Plan Review).
- Lighting. Lighting mitigation required.
- (3) Structure. A structure shall be designed to accommodate a minimum of 40 and a maximum of 499 persons.
- (4) Perimeter Setback. Fifty (50) feet.

The project site is located on .41 acres of land (PIN 9577834808) located along Highland Park Rd near the intersection with W Blue Ridge Rd. The project is located in a Local Commercial zoning district. The project meets the requirements of the Land Development Code and the major site plan requirements are met.