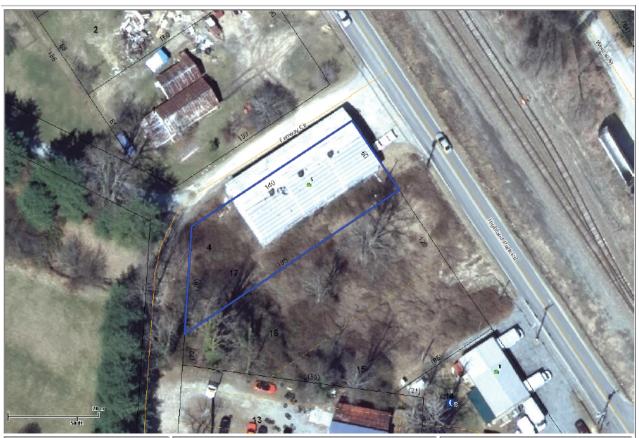

The project site is located on .41 acres of land (PIN 9577834808) located along Highland Park Rd near the intersection with W Blue Ridge Rd. The project is located in a Local Commercial zoning district. The project meets the requirements of the Land Development Code and the major site plan requirements are met.

#### Parcel Information

PIN: 9577833954 Parcel Number: 9927750

OLIVARI, MARK ; OLIVARI, SUSAN Listed To:

5 HIGHLAND PARK RD Physical Address: 1430/637 Deed:

Date Recorded: 05/28/2010 Mailing Address: PO BOX 156 Mailing City, State, Zip Code: SALUDA, NC 28773

Property Description: Lot #17 LEONARD PHINIZY TRACT

Map Sheet: 9577.16

Neighborhood: EAST FLAT ROCK ZONED

Township: Hendersonville Revenue Stamps: 140 Assessed Acreage: 0.2300 Building Value: \$76,800.00 Land Value: \$16,800.00 Total Value: \$93,600.00