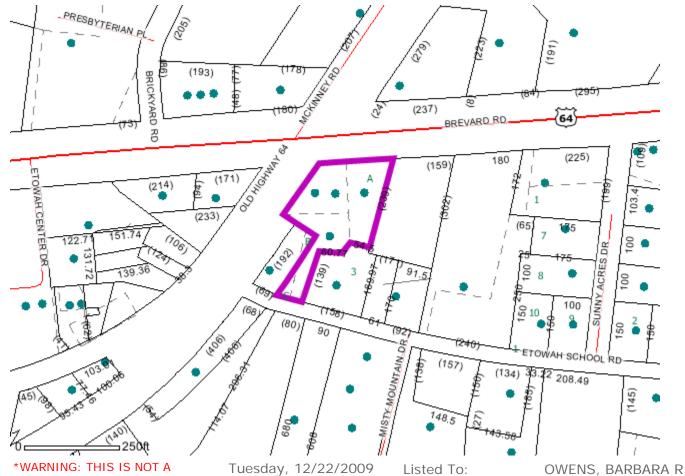

The project site is located on approximately 1.23 acres of land (PIN: 9528892746) located at 6518 Brevard Rd. The project is located in the Community Commercial (CC) zoning district. Public water and sewer are proposed. The project meets the requirements of the Land Development Code and all the applicable major site plan requirements are met.

Notes:

Tuesday, 12/22/2009

Listed To: **Physical** Address:

Parcel Number: PIN:

Deed: 501/353 Date Recorded: 10/19/1972 Mail Address 1: PO BOX 148

Mail Address 2:

**ETOWAH** City: State: NC 28792 Zip: Map Sheet: 9528.02

Neighborhood: **ETOWAH AREA** 

6518 BREVARD RD

1012013

9528892746

Lot # US64 ON

1.2300

0

Property

Description:

Assessed

Acreage:

Revenue

Stamps:

Building Value: 283900 Land Value: 160700 Total Value: 444600

City:

ETOWAH-Fire District: **HORSESHOE**  Pictometry Online 1.6.10.8