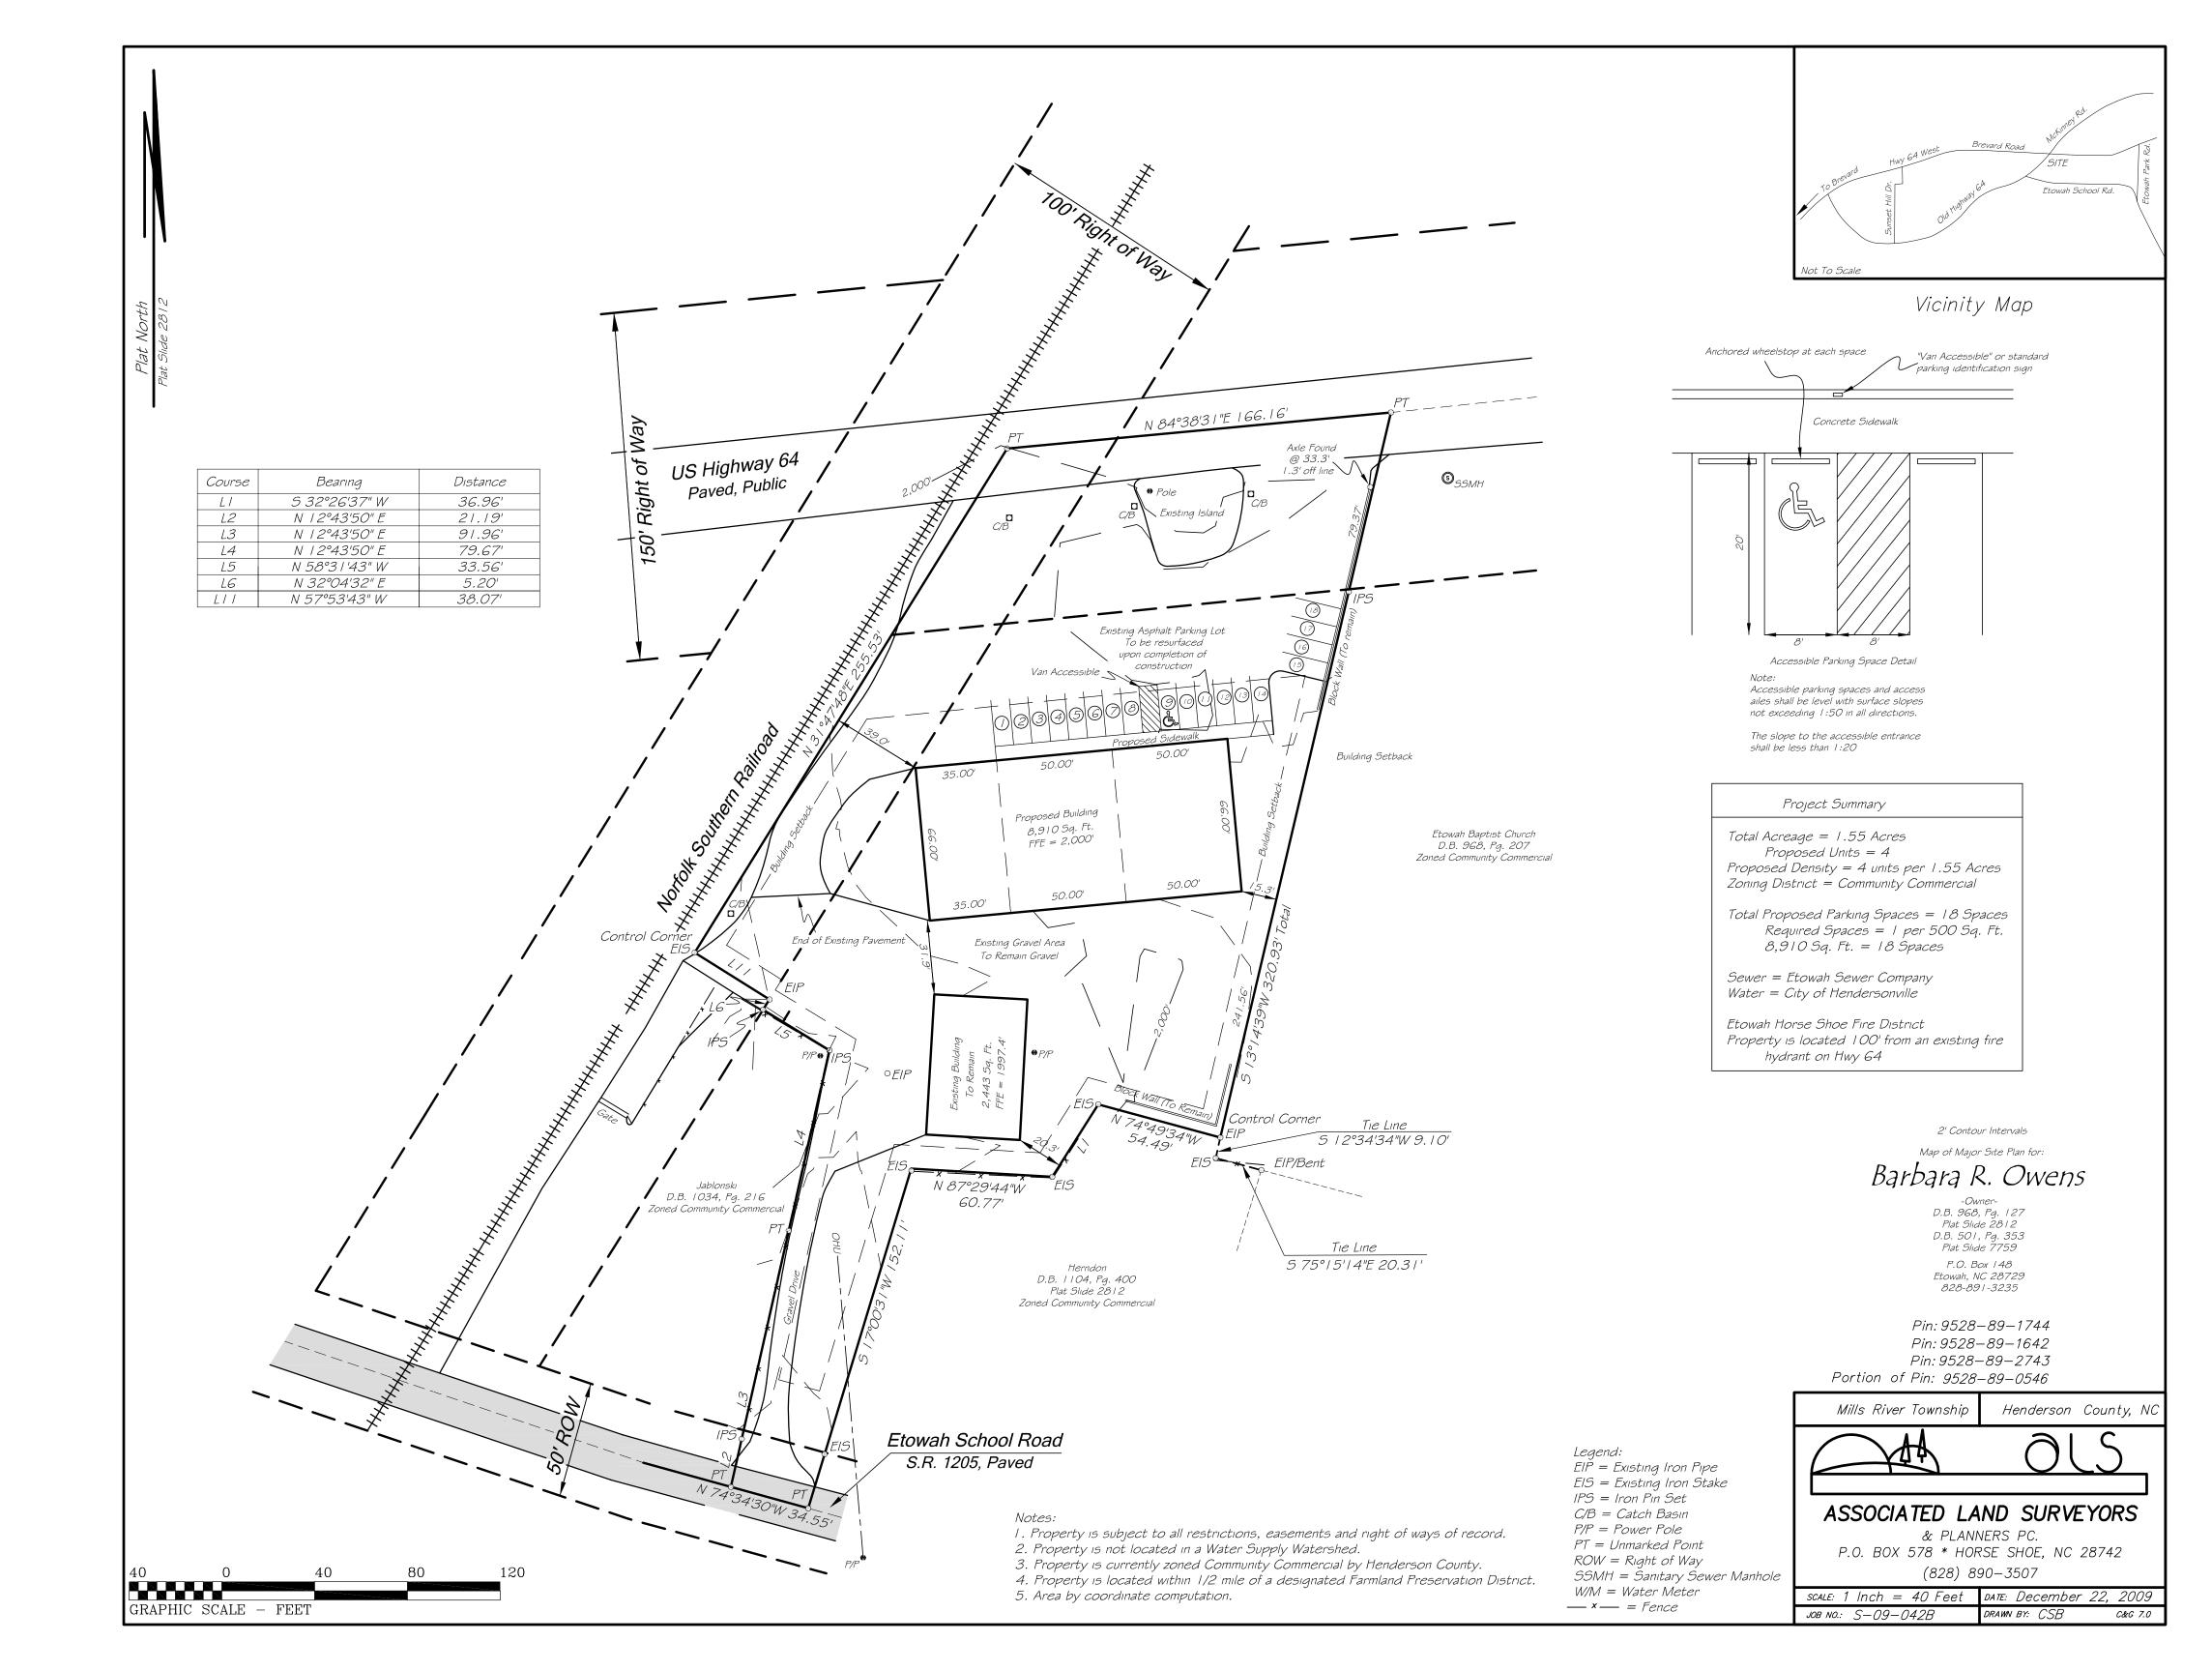

The project site is located on approximately 1.23 acres of land (PIN: 9528892746) located at 6518 Brevard Rd. The project is located in the Community Commercial (CC) zoning district. Public water and sewer are proposed. The project meets the requirements of the Land Development Code and all the applicable major site plan requirements are met.

#### **Major Site Plan Review**

Associated Land Surveying agent, on behalf of the owner, Barbara Owens submitted the major site plan for this project. They wish to utilize the property for Retail Sales and Service which requires major site plan review per S.R. 7.14.

## SR 7.14. Retail Sales and Services Less than or Equal to 50,000 Square Feet (of *Gross Floor Area*)

- (1) Site Plan. Major Site Plan required in accordance with §200A-299 (Major Site Plan Review).
- (2) Lighting. *Adequate lighting* shall be placed in areas used for vehicular/pedestrian access including, but not limited to: stairs, sidewalks, crosswalks, intersections, or changes in grade. *Lighting mitigation* required.