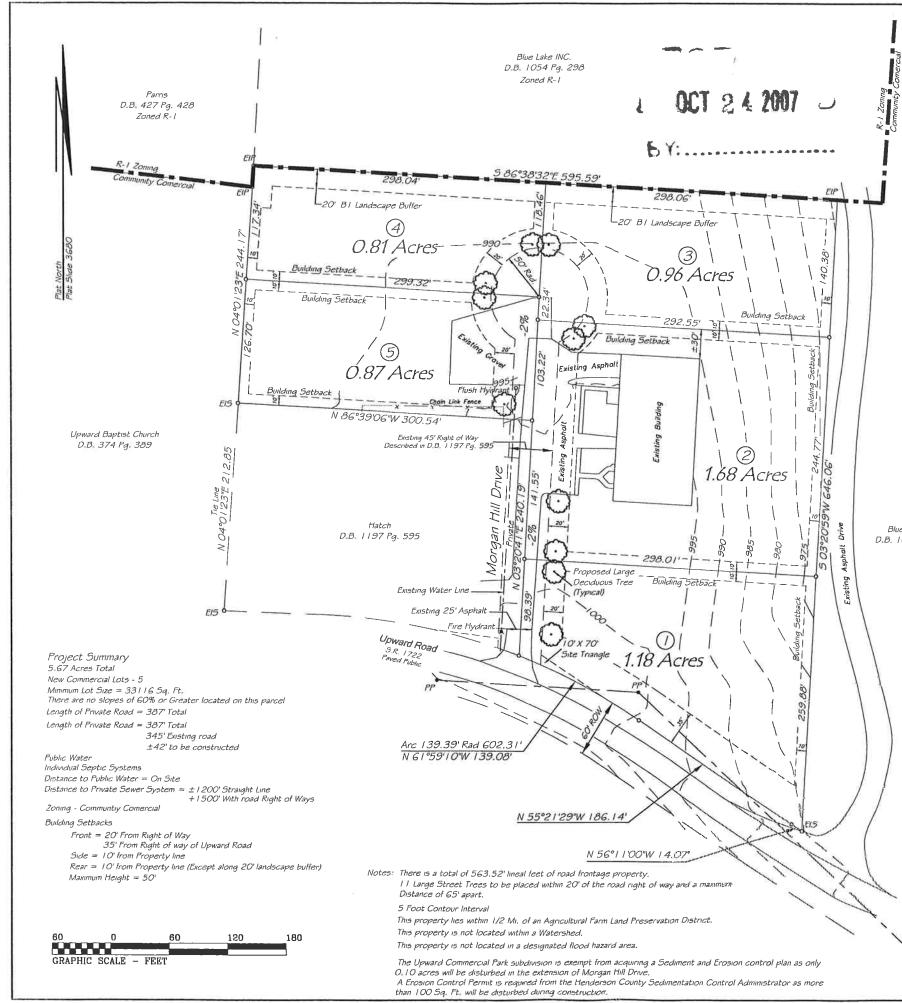

## **SUMMARY OF REQUEST:**

Mr. Mark Corn of Associated Land Surveyors and Planners, P.C., agent, on behalf of the owner, Mr. Wayne P. Morgan of DWM Investments LLC, submitted the Combined Master and Development Plan for Upward Commercial Park. The project is located on 5.67 acres of land (PIN: 9588-70-5472) off Upward Road (SR 1783). The applicant is proposing a total of five (5) lots for commercial purposes. The project is located in the Community Commercial (CC) zoning district. The project is not located in a water supply watershed district nor is it located within the floodplain (see Plan). The project site does not contain any slopes in excess of 60 percent. Private roads, public water (City of Hendersonville) and private individual septic are proposed to serve the project site.

Legend EIP = Existing Iron Pipe EIS = Existing Iron Stake PP = Power Pole ROW = Right of Way RAD = Radius

| Pin: 9588→70-5472                                                                                    |                                                                                                                 |
|------------------------------------------------------------------------------------------------------|-----------------------------------------------------------------------------------------------------------------|
| Blue Ridge Township                                                                                  | Henderson County, NC                                                                                            |
| OLS OLS                                                                                              |                                                                                                                 |
| ASSOCIATED LAND SURVEYORS<br>& PLANNERS PC.<br>P.O. BOX 578 * HORSE SHOE, NC 28742<br>(828) 890-3507 |                                                                                                                 |
| scale: 1 Inch = 60 Feel                                                                              | The second se |
| <i>зов но.:</i> S − 07 − 228                                                                         | ORAMN BY: MAC Cas 20                                                                                            |

Blue Lake INC. D.B. 1054 Pg. 298

Upward Commercial Park