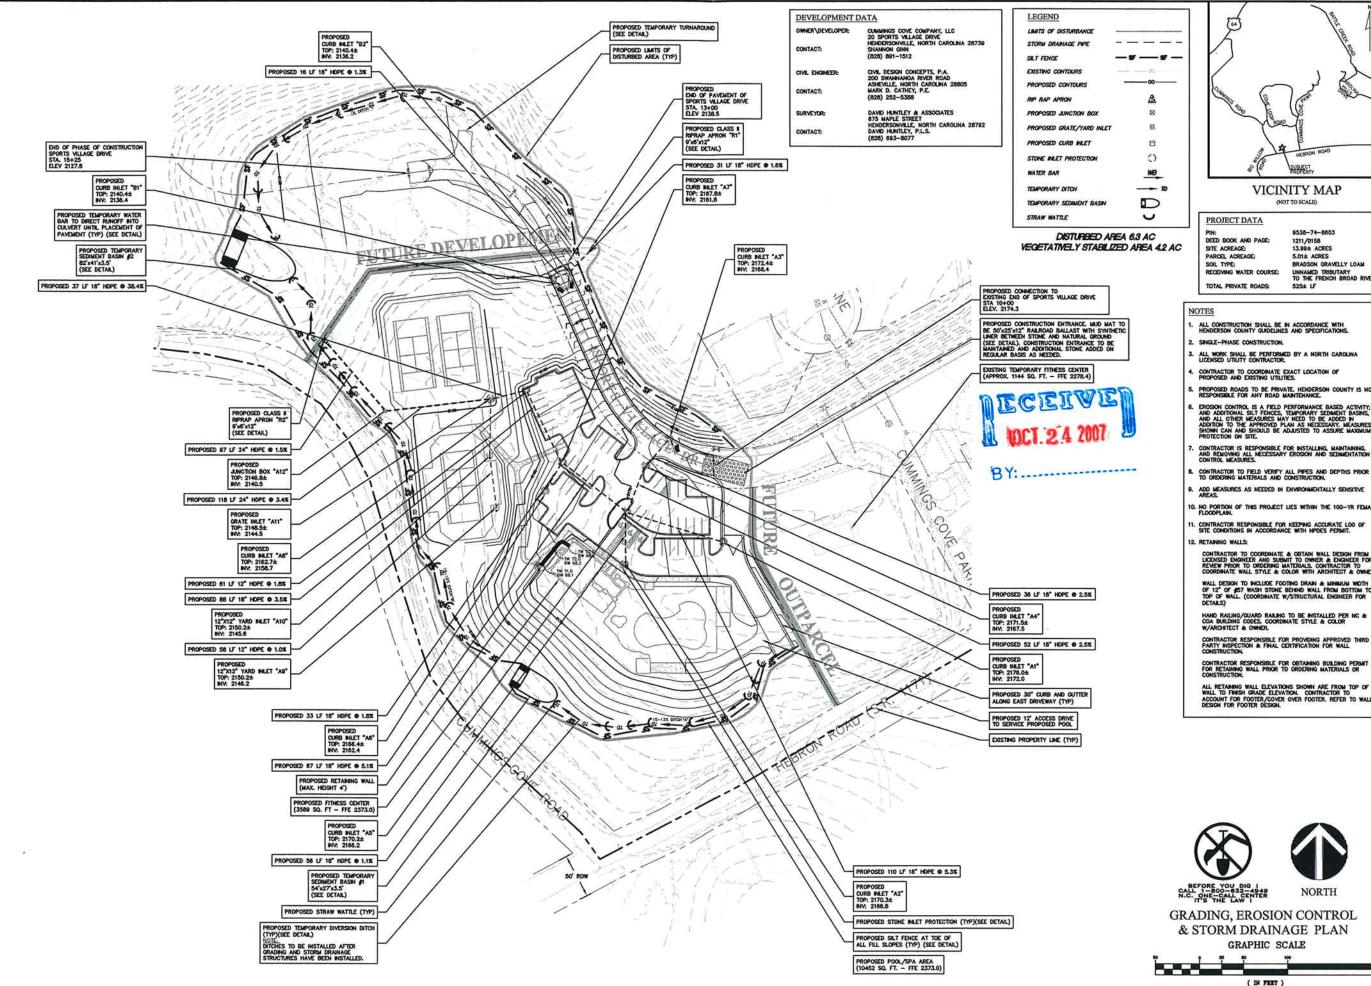

**Departments:** Code Enforcement / Planning Dept.

Attachments: Site Plan

Attached are the major site plan and revised master plan and development plan for the Cummings Cove sports complex. The major site plan and associated use falls under SR 4.6:

# Major Subdivision Approval

Attached is the revised Master Plan and associated Development Plan for the project. The Plans show a new lot being created for the sports complex. The applicant is dividing off a 5 acre parcel of land off of a 13.9 acre parcel of land. The property is currently owned by Cummings Cove Company, LLC and is a part of the Cummings Cove major subdivision. It appears that all the applicable required items are on the attached plan. However, it appears that the plan does not meet the requirements for street trees. According to Article V (Landscaping Requirements) of the LDC, the Technical Review Committee (TRC) may alter the requirements so long as proposed landscape features of the development comply with the intent of the Article and provide that conditions make it unreasonable to meet the landscaping requirements. See the attached plans for more information.