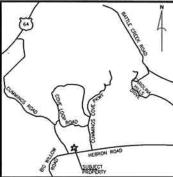

# Henderson County Technical Review Committee Staff Report

Meeting Date: November 6, 2007

**Application:** Major Site Plan and Major Subdivision Approval for Cummings

**Cove Sports Complex** 

Name of Applicant: Cummings Cove Company, LLC

# Major Subdivision Approval

Attached is the revised Master Plan and associated Development Plan for the project. The Plans show a new lot being created for the sports complex. The applicant is dividing off a 5 acre parcel of land off of a 13.9 acre parcel of land. The property is currently owned by Cummings Cove Company, LLC and is a part of the Cummings Cove major subdivision. It appears that all the applicable required items are on the attached plan. However, it appears that the plan does not meet the requirements for street trees. According to Article V (Landscaping Requirements) of the LDC, the Technical Review Committee (TRC) may alter the requirements so long as proposed landscape features of the development comply with the intent of the Article and provide that conditions make it unreasonable to meet the landscaping requirements. See the attached plans for more information.