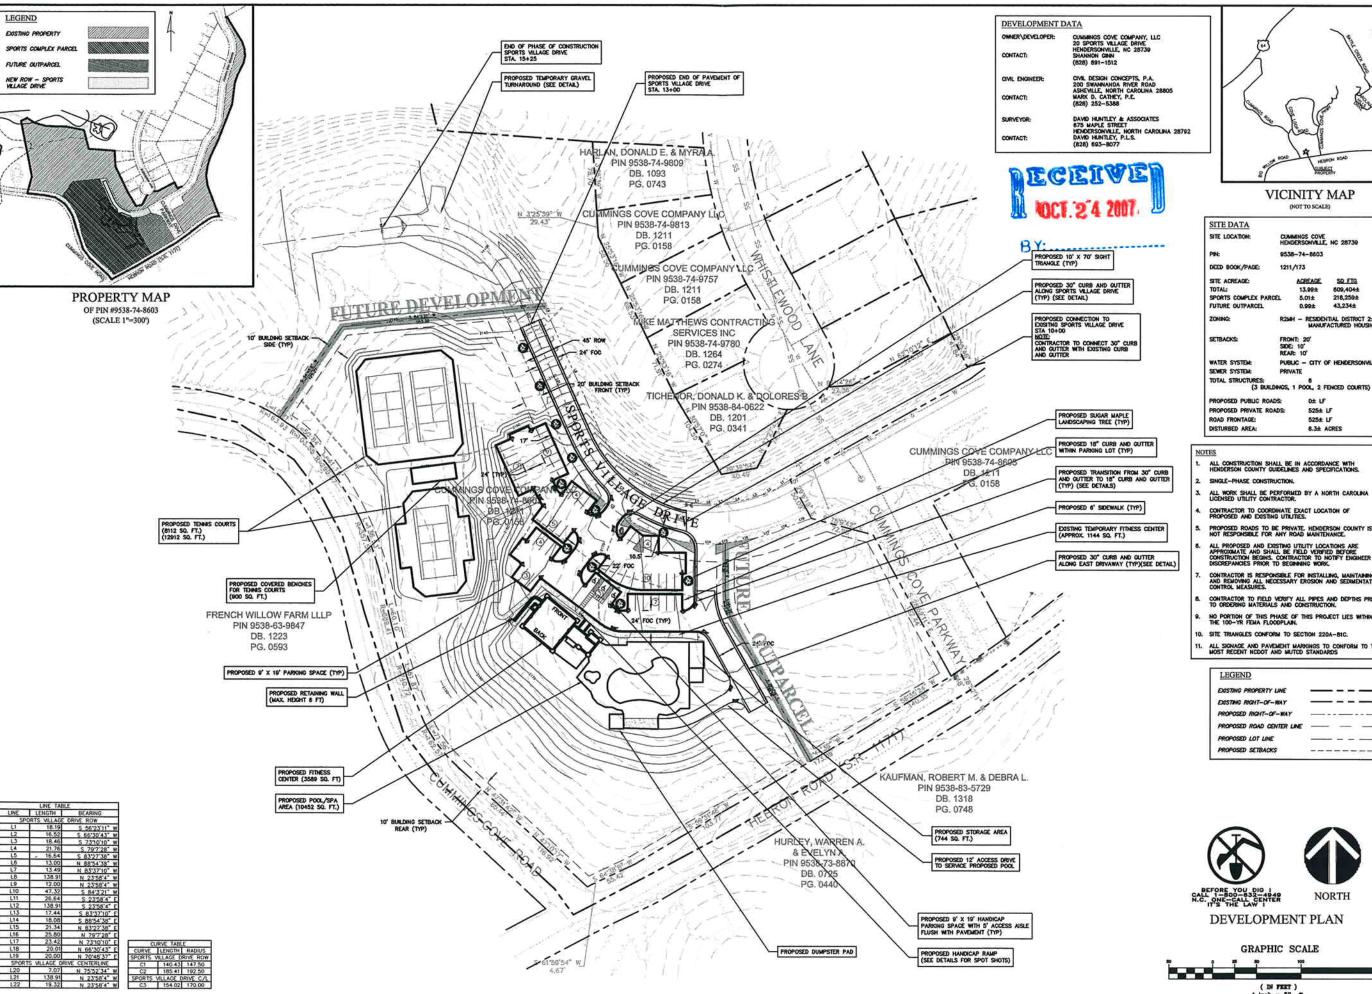

**Departments:** Code Enforcement / Planning Dept.

Attachments: Site Plan

Attached are the major site plan and revised master plan and development plan for the Cummings Cove sports complex. The major site plan and associated use falls under SR 4.6:

# Major Subdivision Approval

Attached is the revised Master Plan and associated Development Plan for the project. The Plans show a new lot being created for the sports complex. The applicant is dividing off a 5 acre parcel of land off of a 13.9 acre parcel of land. The property is currently owned by Cummings Cove Company, LLC and is a part of the Cummings Cove major subdivision. It appears that all the applicable required items are on the attached plan. However, it appears that the plan does not meet the requirements for street trees. According to Article V (Landscaping Requirements) of the LDC, the Technical Review Committee (TRC) may alter the requirements so long as proposed landscape features of the development comply with the intent of the Article and provide that conditions make it unreasonable to meet the landscaping requirements. See the attached plans for more information.