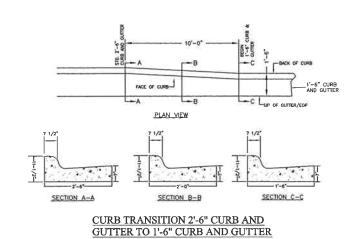

TURAL ENGINEER FOR DETAILS)

HAND RAILING/GUARD RAILING TO BE INSTALLED PER NC & COA BUILDING CODES, COORDINATE STYLE & COLOR W/ARCHITECT & OWNER.

ALL RETAINING WALL ELEVATIONS SHOWN ARE FROM TOP OF WALL TO FINISH GRADE ELEVATION. CONTRACTOR TO ACCOUNT FOR FOOTER/COVER OVER FOOTER. REFER TO WALL DESIGN FOR FOOTER CESSION.



GRADING, EROSION CONTROL & STORM DRAINAGE PLAN GRAPHIC SCALE



JUNE 20, 20 DATE DRAWN BY: DC PROJECT NO.: SHEET



PRELIMINARY NOT RELEASED CONSTRUCTION

CUMMINGS COVE SPORTS COMPLEX



BY:....



SPORTS VILLAGE DRIVE



SCALE 1'-50' HORIZONTAL 1'-10' VERTICAL

ROAD PROFILE -SPORTS VILLAGE DRIVE





CUMMINGS COVE -SPORTS COMPLEX

DATE: SEPTEMBER 10, 2001
DRAWN BY: AMI
CDC PROJECT NO: 10724
SHEET

C2





DATE: SEPTEMBER 10, 200 COC PROJECT NO: SHEET

CONCEPTS,

C3





# SIDEWALK DETAIL

NOT TO SCALE

- 1.) TRANSVERSE EXPANSION JOINTS TO BE A MAXIMUM OF 50 FEET.
- 2.) ALL CONCRETE TO BE FINISHED WITH CURING COMPOUND.
- 3.) A GROOVE JOINT 1" DEEP WITH 1/3" RADII SHALL BE REQUIRED IN THE CONCRETE SIDEWALK AT 5" INTERVALS. ONE 1/2" EXPANSION JOINT WILL BE REQUIRED AT 40' INTERVALS. A 1/2" EXPANSION JOINT WILL BE REQUIRED WHERE THE SIDEWALK JOINS ANY RIGIO STRUCTURE.





## CONSTRUCTION NOTES

- 1. CURB SHALL BE CONSTRUCTED WITH CLASS B 4000 PSI CONCRETE
- 2. SURFACE SHALL BE GIVEN A LIGHT BROOM FINISH WITH THE BRUSH MARKS PARALLEL TO THE CURB.
- 3. SUBGRADE SHALL BE COMPACTED TO 98% OF MODIFIED PROCTOR TEST
- 4- CABC SHALL BE COMPACTED TO 100% OF MODIFIED PROCTOR TEST

# CONCRETE CURB & GUTTER (18") DETAIL

NOT TO SCALE



 TRANSVERSE EXPANSION JOINTS