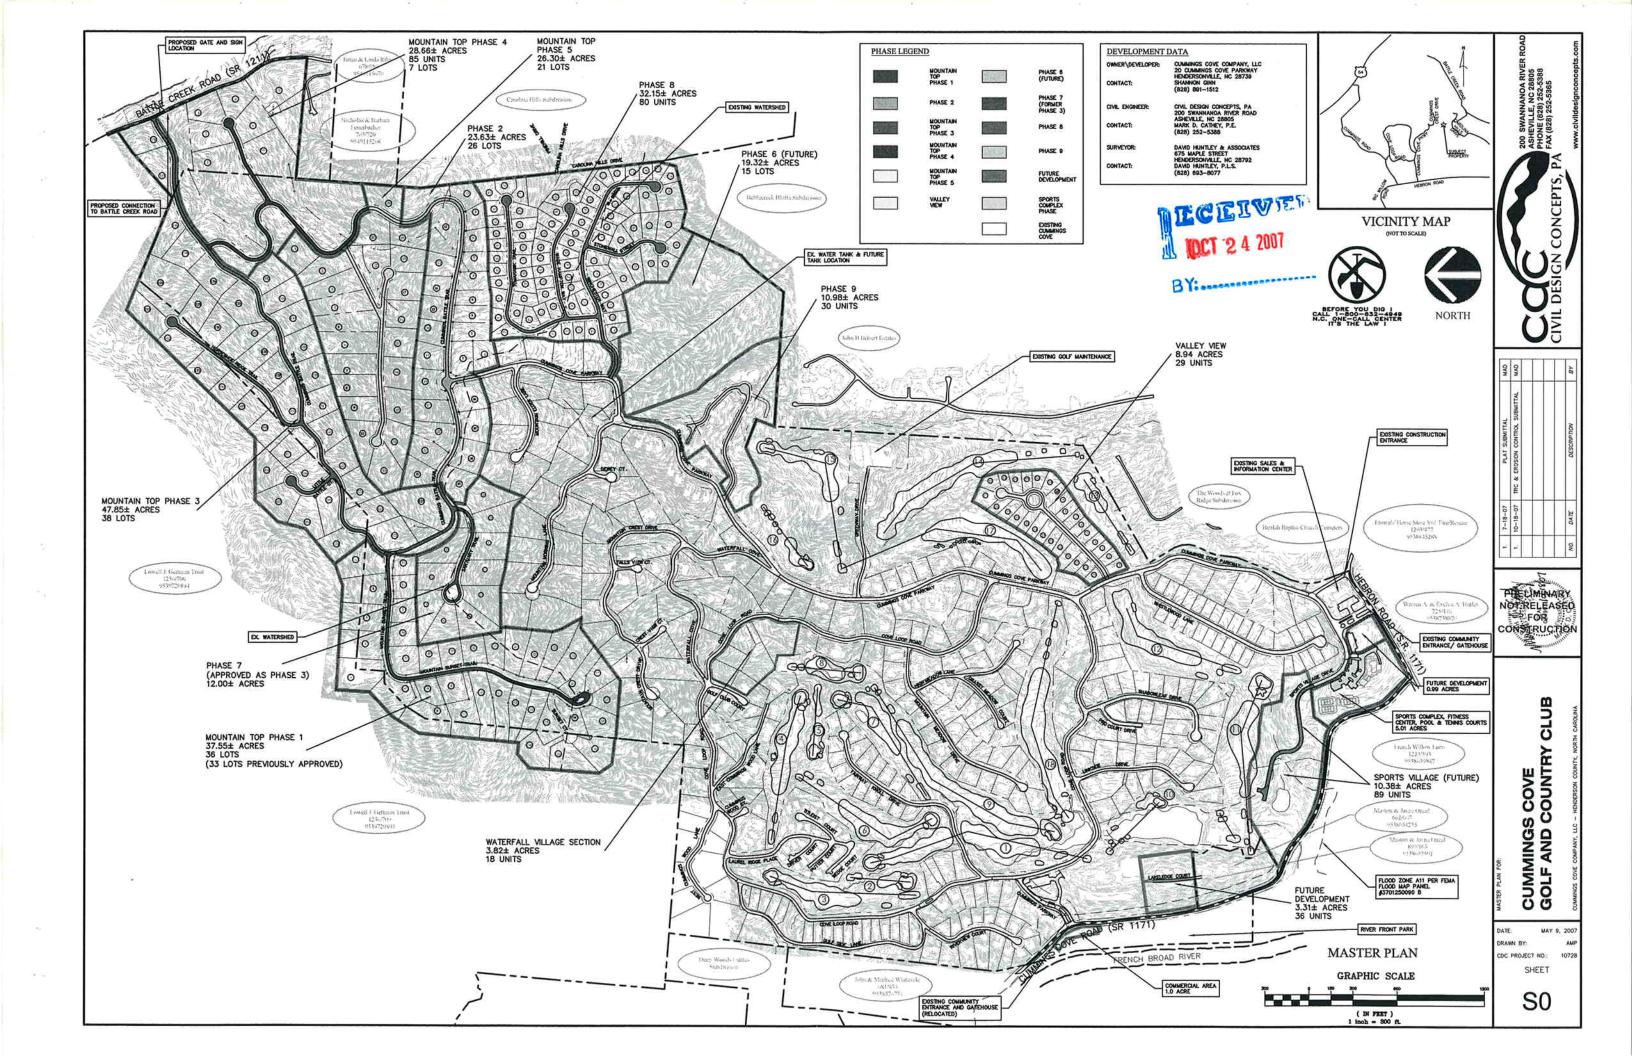

# Major Subdivision Approval

Attached is the revised Master Plan and associated Development Plan for the project. The Plans show a new lot being created for the sports complex. The applicant is dividing off a 5 acre parcel of land off of a 13.9 acre parcel of land. The property is currently owned by Cummings Cove Company, LLC and is a part of the Cummings Cove major subdivision. It appears that all the applicable required items are on the attached plan. However, it appears that the plan does not meet the requirements for street trees. According to Article V (Landscaping Requirements) of the LDC, the Technical Review Committee (TRC) may alter the requirements so long as proposed landscape features of the development comply with the intent of the Article and provide that conditions make it unreasonable to meet the landscaping requirements. See the attached plans for more information.