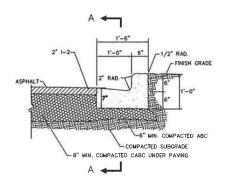

# Major Subdivision Approval

Attached is the revised Master Plan and associated Development Plan for the project. The Plans show a new lot being created for the sports complex. The applicant is dividing off a 5 acre parcel of land off of a 13.9 acre parcel of land. The property is currently owned by Cummings Cove Company, LLC and is a part of the Cummings Cove major subdivision. It appears that all the applicable required items are on the attached plan. However, it appears that the plan does not meet the requirements for street trees. According to Article V (Landscaping Requirements) of the LDC, the Technical Review Committee (TRC) may alter the requirements so long as proposed landscape features of the development comply with the intent of the Article and provide that conditions make it unreasonable to meet the landscaping requirements. See the attached plans for more information.