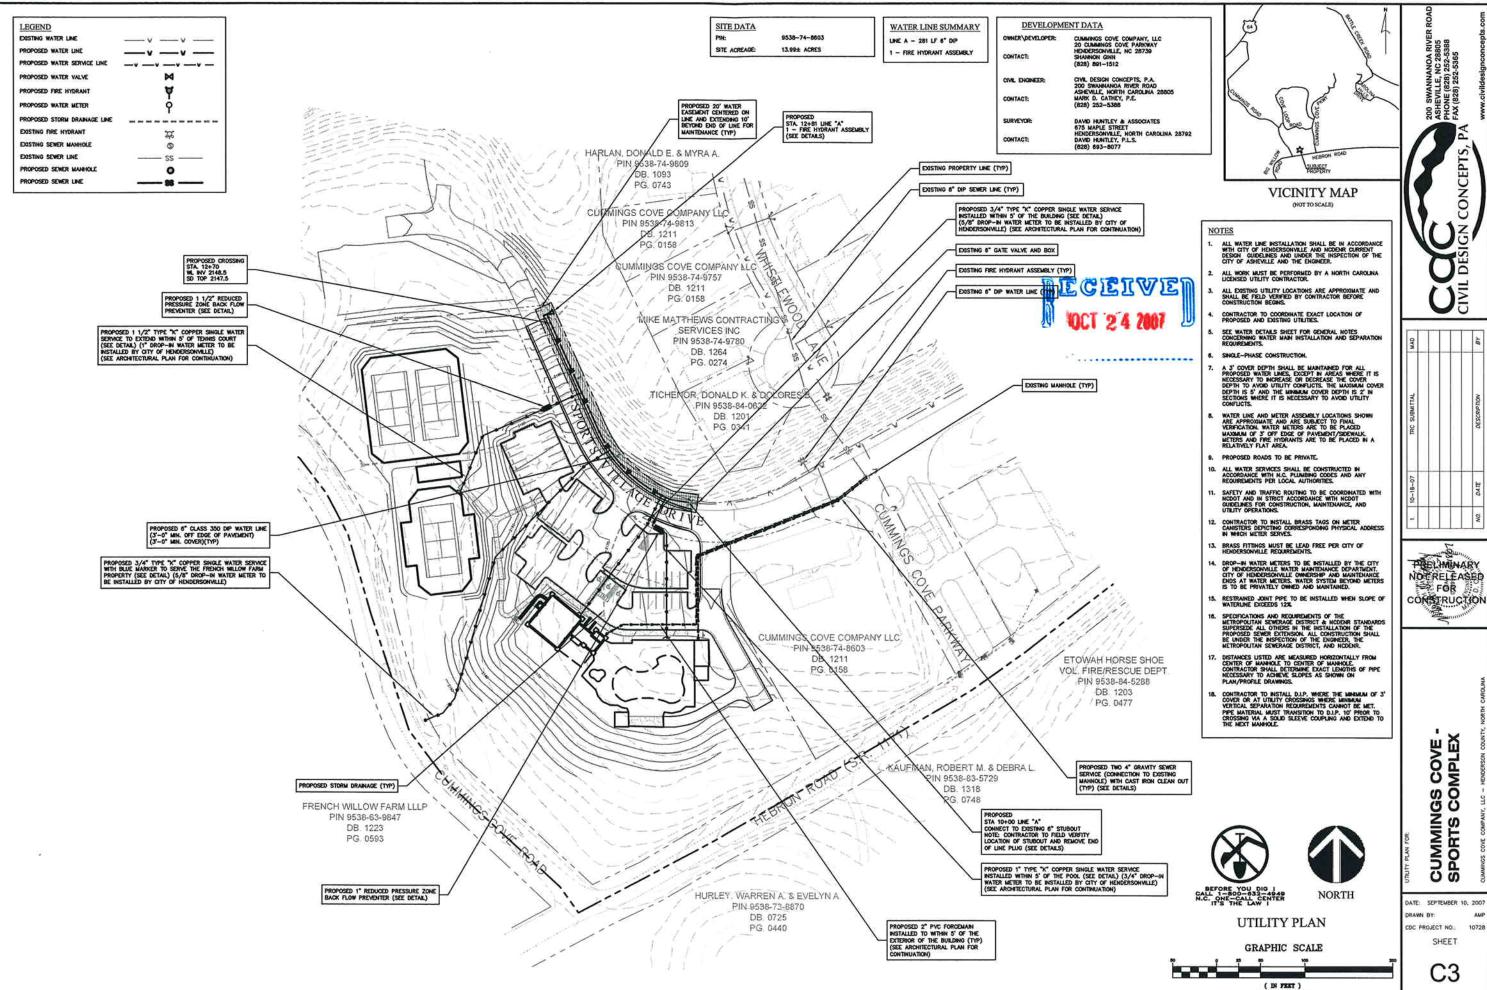

H STONE BEHIND WALL FROM BOTTOM TO TOP OF WALL (COORDINATE W/STRUCTURAL ENGINEER FOR DETAILS)

HAND RAILING/GUARD RAILING TO BE INSTALLED PER NC & COA BUILDING CODES, COORDINATE STYLE & COLOR W/ARCHITECT & OWNER.

ALL RETAINING WALL ELEVATIONS SHOWN ARE FROM TOP OF WALL TO FINISH GRADE ELEVATION. CONTRACTOR TO ACCOUNT FOR FOOTER/COVER OVER FOOTER. REFER TO WALL DESIGN FOR FOOTER CESSION.



GRADING, EROSION CONTROL & STORM DRAINAGE PLAN GRAPHIC SCALE



JUNE 20, 20 DATE DRAWN BY: DC PROJECT NO.: SHEET



PRELIMINARY NOT RELEASED CONSTRUCTION

CUMMINGS COVE SPORTS COMPLEX



BY:....



SPORTS VILLAGE DRIVE



SCALE 1'-50' HORIZONTAL 1'-10' VERTICAL

ROAD PROFILE -SPORTS VILLAGE DRIVE





CUMMINGS COVE -SPORTS COMPLEX

DATE: SEPTEMBER 10, 2001
DRAWN BY: AMI
CDC PROJECT NO: 10724
SHEET

C2





DATE: SEPTEMBER 10, 200 COC PROJECT NO: SHEET

CONCEPTS,

C3





# SIDEWALK DETAIL

NOT TO SCALE

- 1.) TRANSVERSE EXPANSION JOINTS TO BE A MAXIMUM OF 50 FEET.
- 2.) ALL CONCRETE TO BE FINISHED WITH CURING COMPOUND.
- 3.) A GROOVE JOINT 1" DEEP WITH 1/3" RADII SHALL BE REQUIRED IN THE CONCRETE SIDEWALK AT 5" INTERVALS. ONE 1/2" EXPANSION JOINT WILL BE REQUIRED AT 40' INTERVALS. A 1/2" EXPANSION JOINT WILL BE REQUIRED WHERE THE SIDEWALK JOINS ANY RIGIO STRUCTURE.





## CONSTRUCTION NOTES

- 1. CURB SHALL BE CONSTRUCTED WITH CLASS B 4000 PSI CONCRETE
- 2. SURFACE SHALL BE GIVEN A LIGHT BROOM FINISH WITH THE BRUSH MARKS PARALLEL TO THE CURB.
- 3. SUBGRADE SHALL BE COMPACTED TO 98% OF MODIFIED PROCTOR TEST
- 4- CABC SHALL BE COMPACTED TO 100% OF MODIFIED PROCTOR TEST

# CONCRETE CURB &