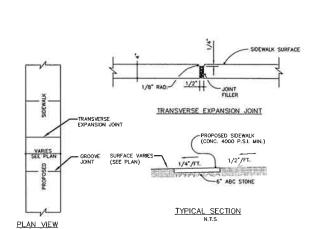

RAL ENGINEER FOR DETAILS)

HAND RAILING/GUARD RAILING TO BE INSTALLED PER NC & COA BUILDING CODES, COORDINATE STYLE & COLOR W/ARCHITECT & OWNER.

ALL RETAINING WALL ELEVATIONS SHOWN ARE FROM TOP OF WALL TO FINISH GRADE ELEVATION. CONTRACTOR TO ACCOUNT FOR FOOTER/COVER OVER FOOTER. REFER TO WALL DESIGN FOR FOOTER CESSION.



GRADING, EROSION CONTROL & STORM DRAINAGE PLAN GRAPHIC SCALE



JUNE 20, 20 DATE DRAWN BY: DC PROJECT NO.: SHEET



PRELIMINARY NOT RELEASED CONSTRUCTION

CUMMINGS COVE SPORTS COMPLEX



BY:....



SPORTS VILLAGE DRIVE



SCALE 1'-50' HORIZONTAL 1'-10' VERTICAL

ROAD PROFILE -SPORTS VILLAGE DRIVE





CUMMINGS COVE -SPORTS COMPLEX

DATE: SEPTEMBER 10, 2001
DRAWN BY: AMI
CDC PROJECT NO: 10724
SHEET

C2





DATE: SEPTEMBER 10, 200 COC PROJECT NO: SHEET

CONCEPTS,

C3





# SIDEWALK DETAIL

NOT TO SCALE

- 1.) TRANSVERSE EXPANSION JOINTS TO BE A MAXIMUM OF 50 FEET.
- 2.) ALL CONCRETE TO BE FINISHED WITH CURING COMPOUND.
- 3.) A GROOVE JOINT 1" DEEP WITH 1/3" RADII SHALL BE REQUIRED IN THE CONCRETE SIDEWALK AT 5" INTERVALS. ONE 1/2" EXPANSION JOINT WILL BE REQUIRED AT 40' INTERVALS. A 1/2" EXPANSION JOINT WILL BE REQUIRED WHERE THE SIDEWALK JOINS ANY RIGIO STRUCTURE.





## CONSTRUCTION NOTES

- 1. CURB SHALL BE CONSTRUCTED WITH CLASS B 4000 PSI CONCRETE
- 2. SURFACE SHALL BE GIVEN A LIGHT BROOM FINISH WITH THE BRUSH MARKS PARALLEL TO THE CURB.
- 3. SUBGRADE SHALL BE COMPACTED TO 98% OF MODIFIED PROCTOR TEST
- 4- CABC SHALL BE COMPACTED TO 100% OF MODIFIED PROCTOR TEST

# CONCRETE CURB & GUTTER (18") DETAIL

NOT TO SCALE



 TRANSVERSE EXPANSION JOINTS TO