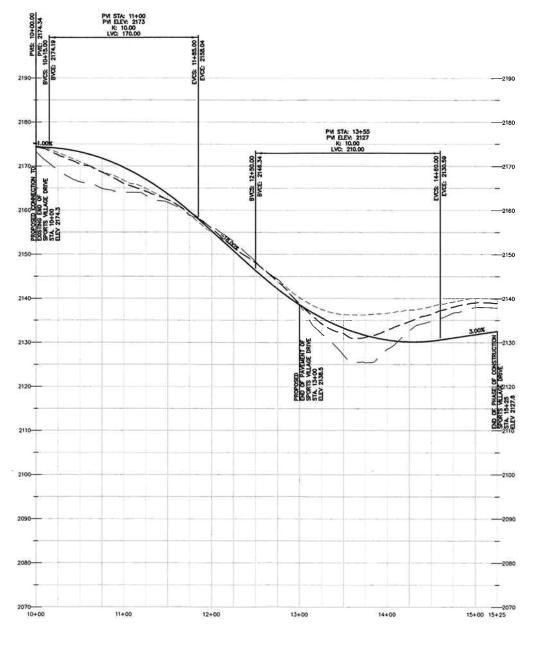

**Departments:** Code Enforcement / Planning Dept.

Attachments: Site Plan

Attached are the major site plan and revised master plan and development plan for the Cummings Cove sports complex. The major site plan and associated use falls under SR 4.6:

# Major Subdivision Approval

Attached is the revised Master Plan and associated Development Plan for the project. The Plans show a new lot being created for the sports complex. The applicant is dividing off a 5 acre parcel of land off of a 13.9 acre parcel of land. The property is currently owned by Cummings Cove Company, LLC and is a part of the Cummings Cove major subdivision. It appears that all the applicable required items are on the attached plan. However, it appears that the plan does not meet the requirements for street trees. According to Article V (Landscaping Requirements) of the LDC, the Technical Review Committee (TRC) may alter the requirements so long as proposed landscape features of the development comply with the intent of the Article and provide that conditions make it unreasonable to meet the landscaping requirements. See the attached plans for more information.