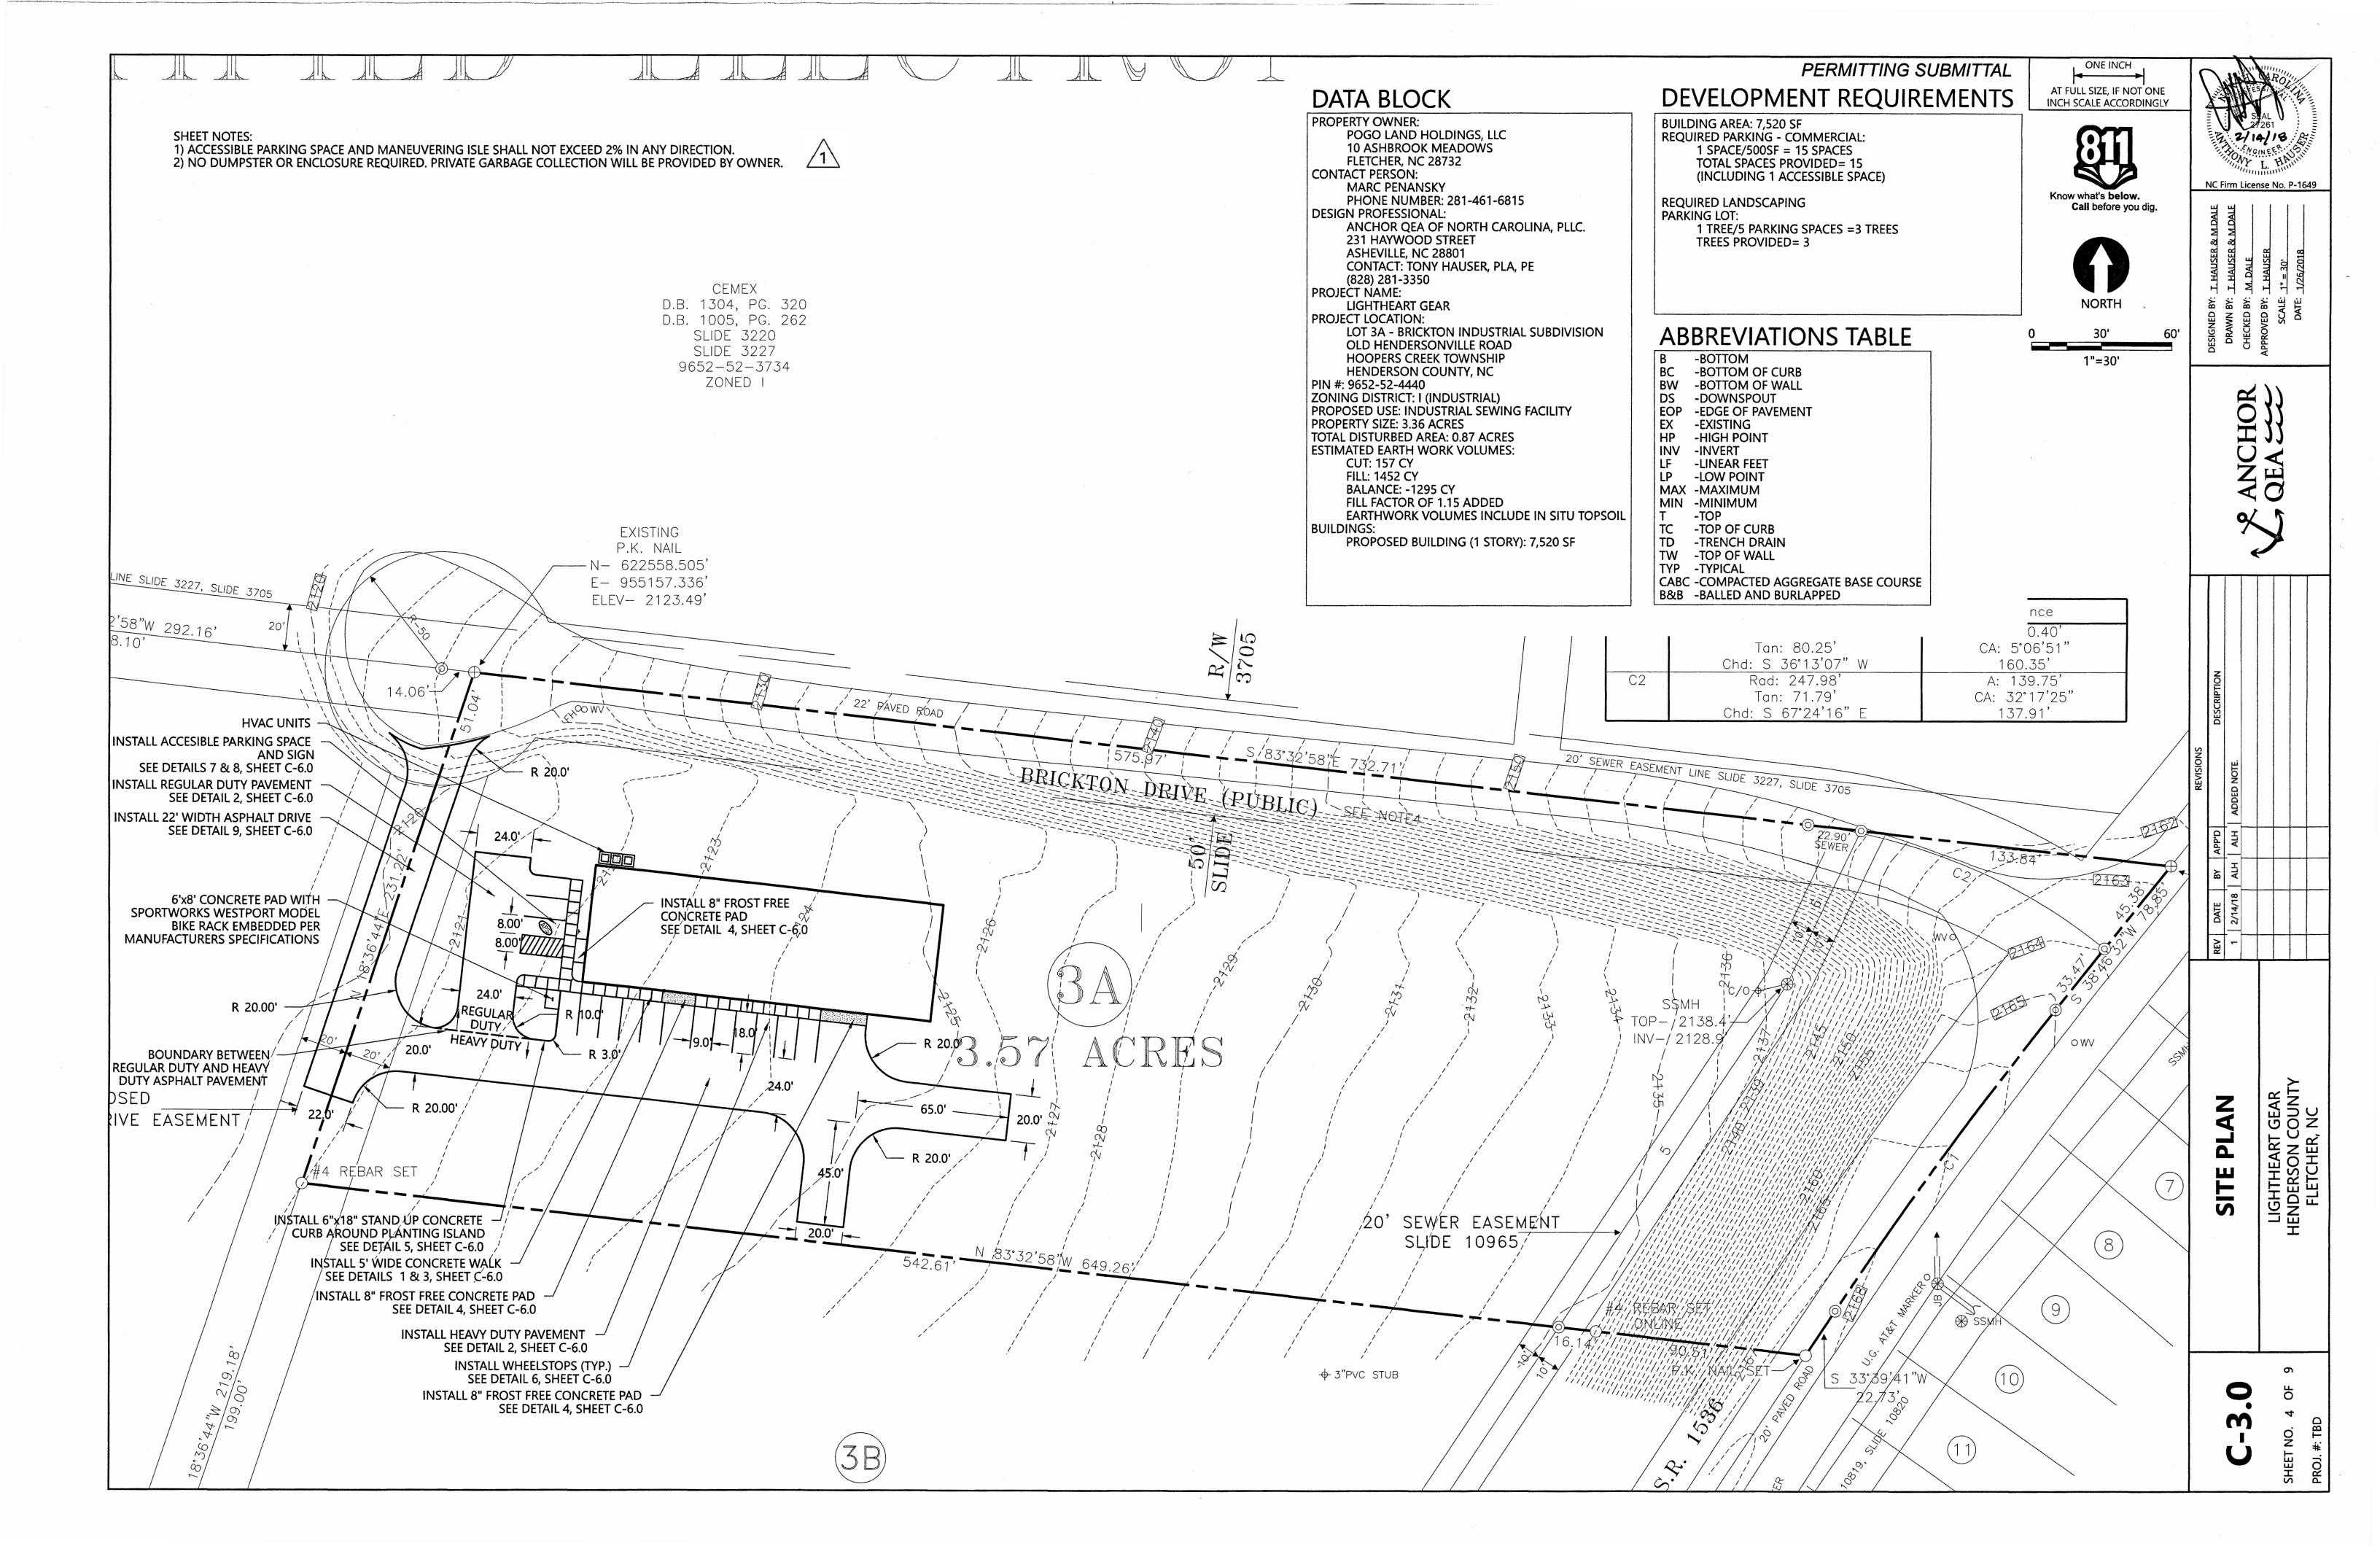

## 1. Committee Request

1.1. **Applicant:** LightHart Gear/POGO Land Holdings LLC

1.2. **Request:** Major Site Plan Approval

1.3. **PIN:** 9652524440 1.4. **Size:** 3.36 acres +/-

1.5. **Location:** 0 Old Hendersonville Rd

1.6. Supplemental Requirements:

#### SR 10.8. Manufacturing and Production Operations

(1) Site Plan. Major Site Plan required in accordance with §200A-331 (Major Site Plan Review).

- (2) Lighting. Adequate lighting shall be placed in areas used for vehicular/pedestrian access including, but not limited to: stairs, sidewalks, crosswalks, intersections, or changes in grade. Lighting mitigation required.
- (3) Dust Reduction. Unpaved *roads*, *travelways* and/or parking areas shall be treated to prevent dust from adverse effects to adjacent properties.