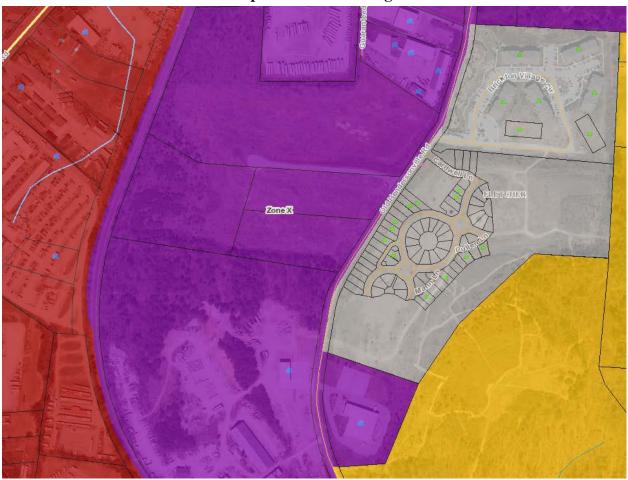

#### 2. <u>Current Conditions</u>

**Current Use:** This parcel is currently industrial and vacant.

Adjacent Area Uses: The surrounding properties consist of residential, commercial and

industrial uses.

**Zoning:** The surrounding property to the north is Industrial and East is Fletcher C-1 Conditional

Zoning

**Map B: Current Zoning** 

- **3.** <u>Floodplain /Watershed Protection</u> The property is not located in a Special Flood Hazard Area. The property is not in a Water Supply Watershed district.
- **4.** Water and Sewer This property is served by public water and sewer.