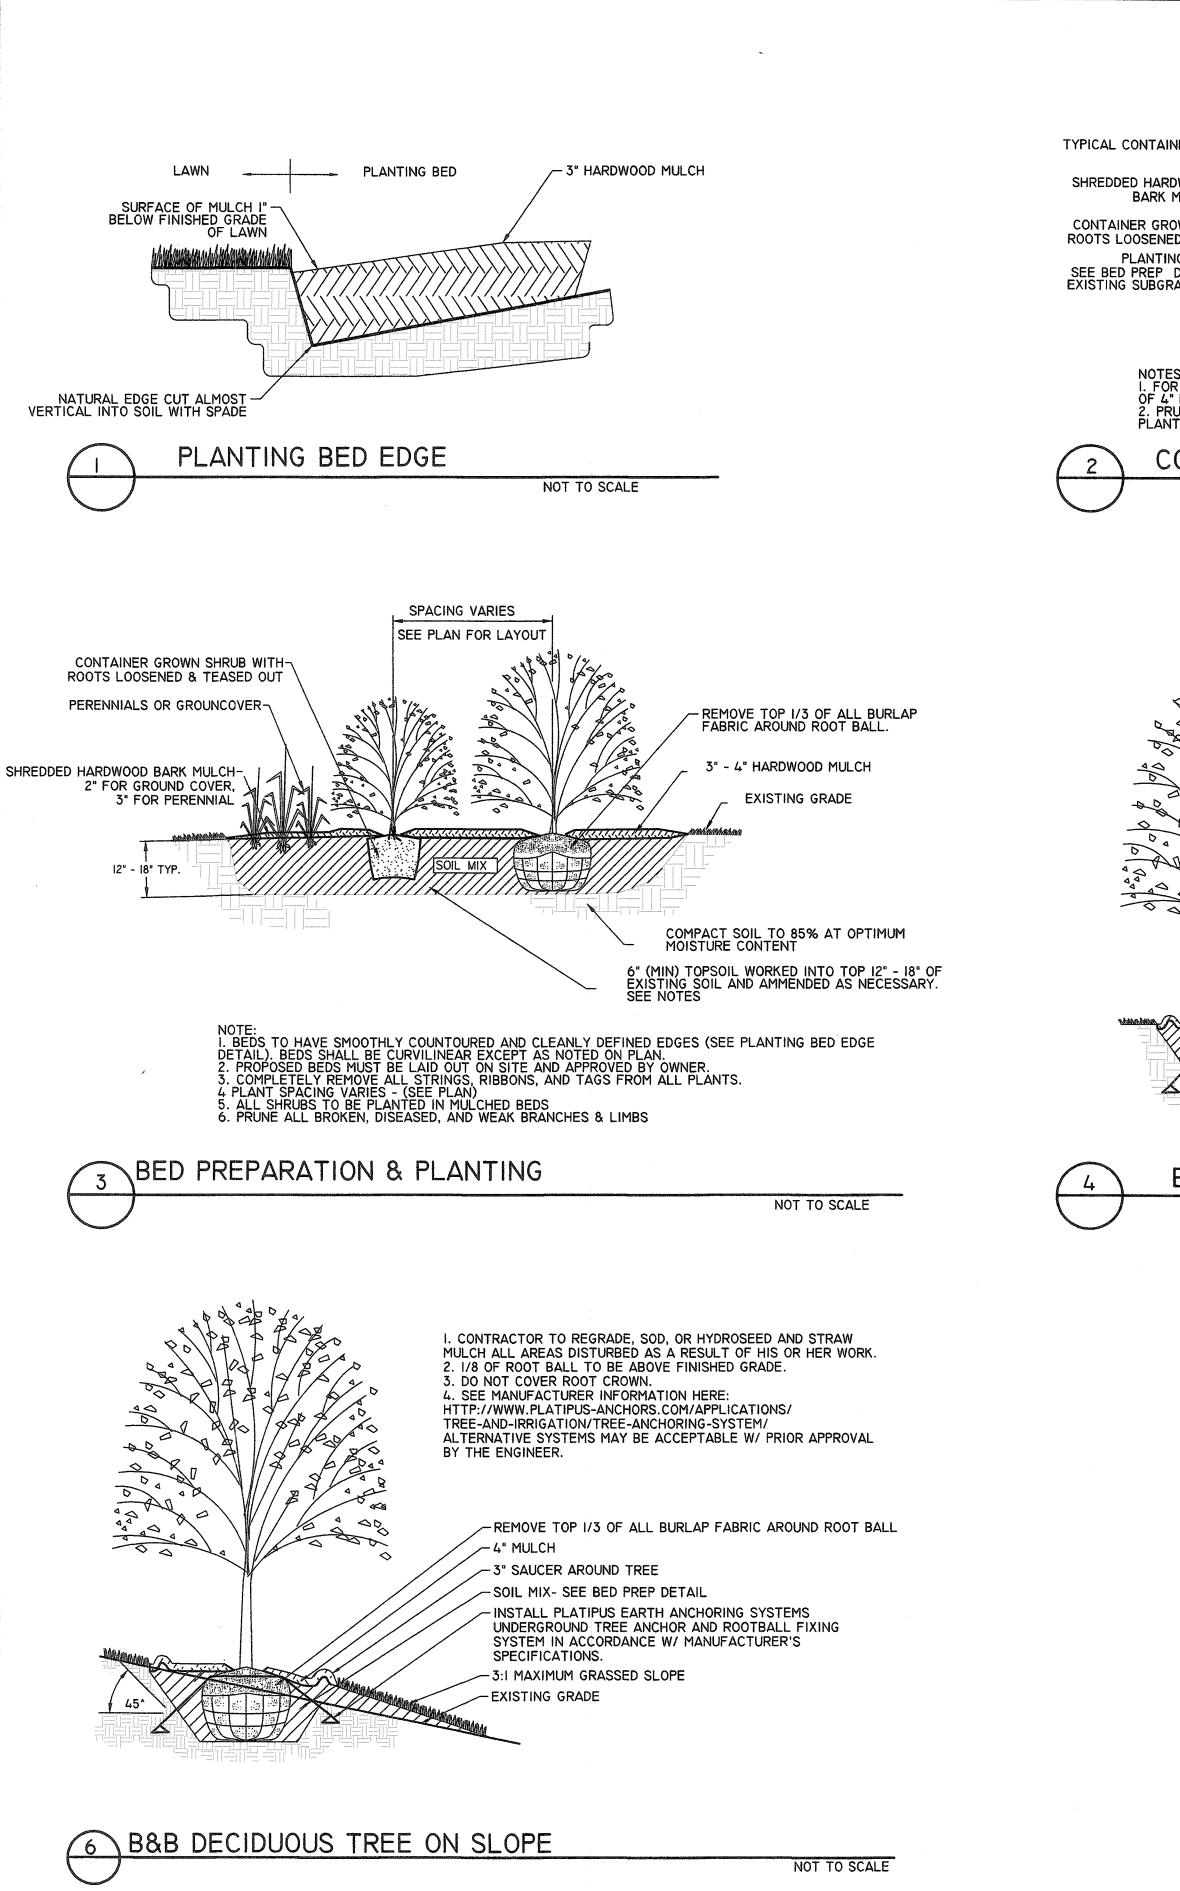

TRENCH WIDTHS

DIAM. WIDTH

10"

12"

15"

18"

24"

30"

PIPE MIN. TRENCH

FILTER BLANKET

SECTION AA

SECTION AA

WATER 14'-4" x 7'-4" x 8'-2" MAX O.D. Oldcastle Precast\* PIPE CULVERT HEADWALL LFUCG MODEL #: PC HVV-LFUCG-KY **PLAN VIEW** from more more many many access more more many **FRONT VIEW** 12' 13" 3" 15°Ø 16" 8.5' 9.75' 3.5" 3605 lbs. 18"Ø 5" 6.5" 24"Ø | 78" | 66" | 51" | 51" | 29" | 33" | 18" 5" 6" 4" 5468 lbs. SPECIFICATIONS: F'c=5,000 PSI @ 28 days, ITEMS ARE SUBJECT TO CHANGE WITHOUT NOTICE. For more information about our products **Oldcastle Precast** Lexington, KY

PRE CAST CONCRETE HEADWALL

NOT TO SCALE

PERMITTING SUBMITTAL

AT FULL SIZE, IF NOT ONE INCH SCALE ACCORDINGLY 1/29/18

Know what's below.

Call before you dig.

NC Firm License No. P-1649

DETAIL DRAINAG

0





I. CONTRACTOR TO REGRADE, SOD, OR HYDROSEED AND STRAW MULCH ALL AREAS DISTURBED AS A RESULT OF HIS OR HER WORK. 2. 1/8 OF ROOT BALL TO BE ABOVE FINISHED GRADE. 3. DO NOT COVER ROOT CROWN.
4. SEE MANUFACTURER INFORMATION HERE: HTTP://WWW.PLATIPUS-ANCHORS.COM/APPLICATIONS/ TREE-AND-IRRIGATION/TREE-ANCHORING-SYSTEM/ ALTERNATIVE SYSTEMS MAY BE ACCEPTABLE W/ PRIOR APPROVAL BY THE ENGINEER. - 3"-4" MULCH → 3" SAUCER AROUND TREE - REMOVE TOP 1/3 OF ALL BURLAP FABRIC AROUND ROOT BALL -SOIL MIX SEE BED PREP DETAIL - INSTALL PLATIPUS EARTH ANCHORING SYSTEMS UNDERGROUND TREE ANCHOR AND ROOTBALL FIXING SYSTEM IN ACCORDANCE W/ MANUFACTURER'S SPECIFICATIONS.





I. CONTRACTOR TO REGRADE, SOD, OR HYDROSEED AND STRAW MULCH ALL AREAS DISTURBED AS A RESULT OF HIS 2. 1/8 OF ROOT BALL TO BE ABOVE FINISHE