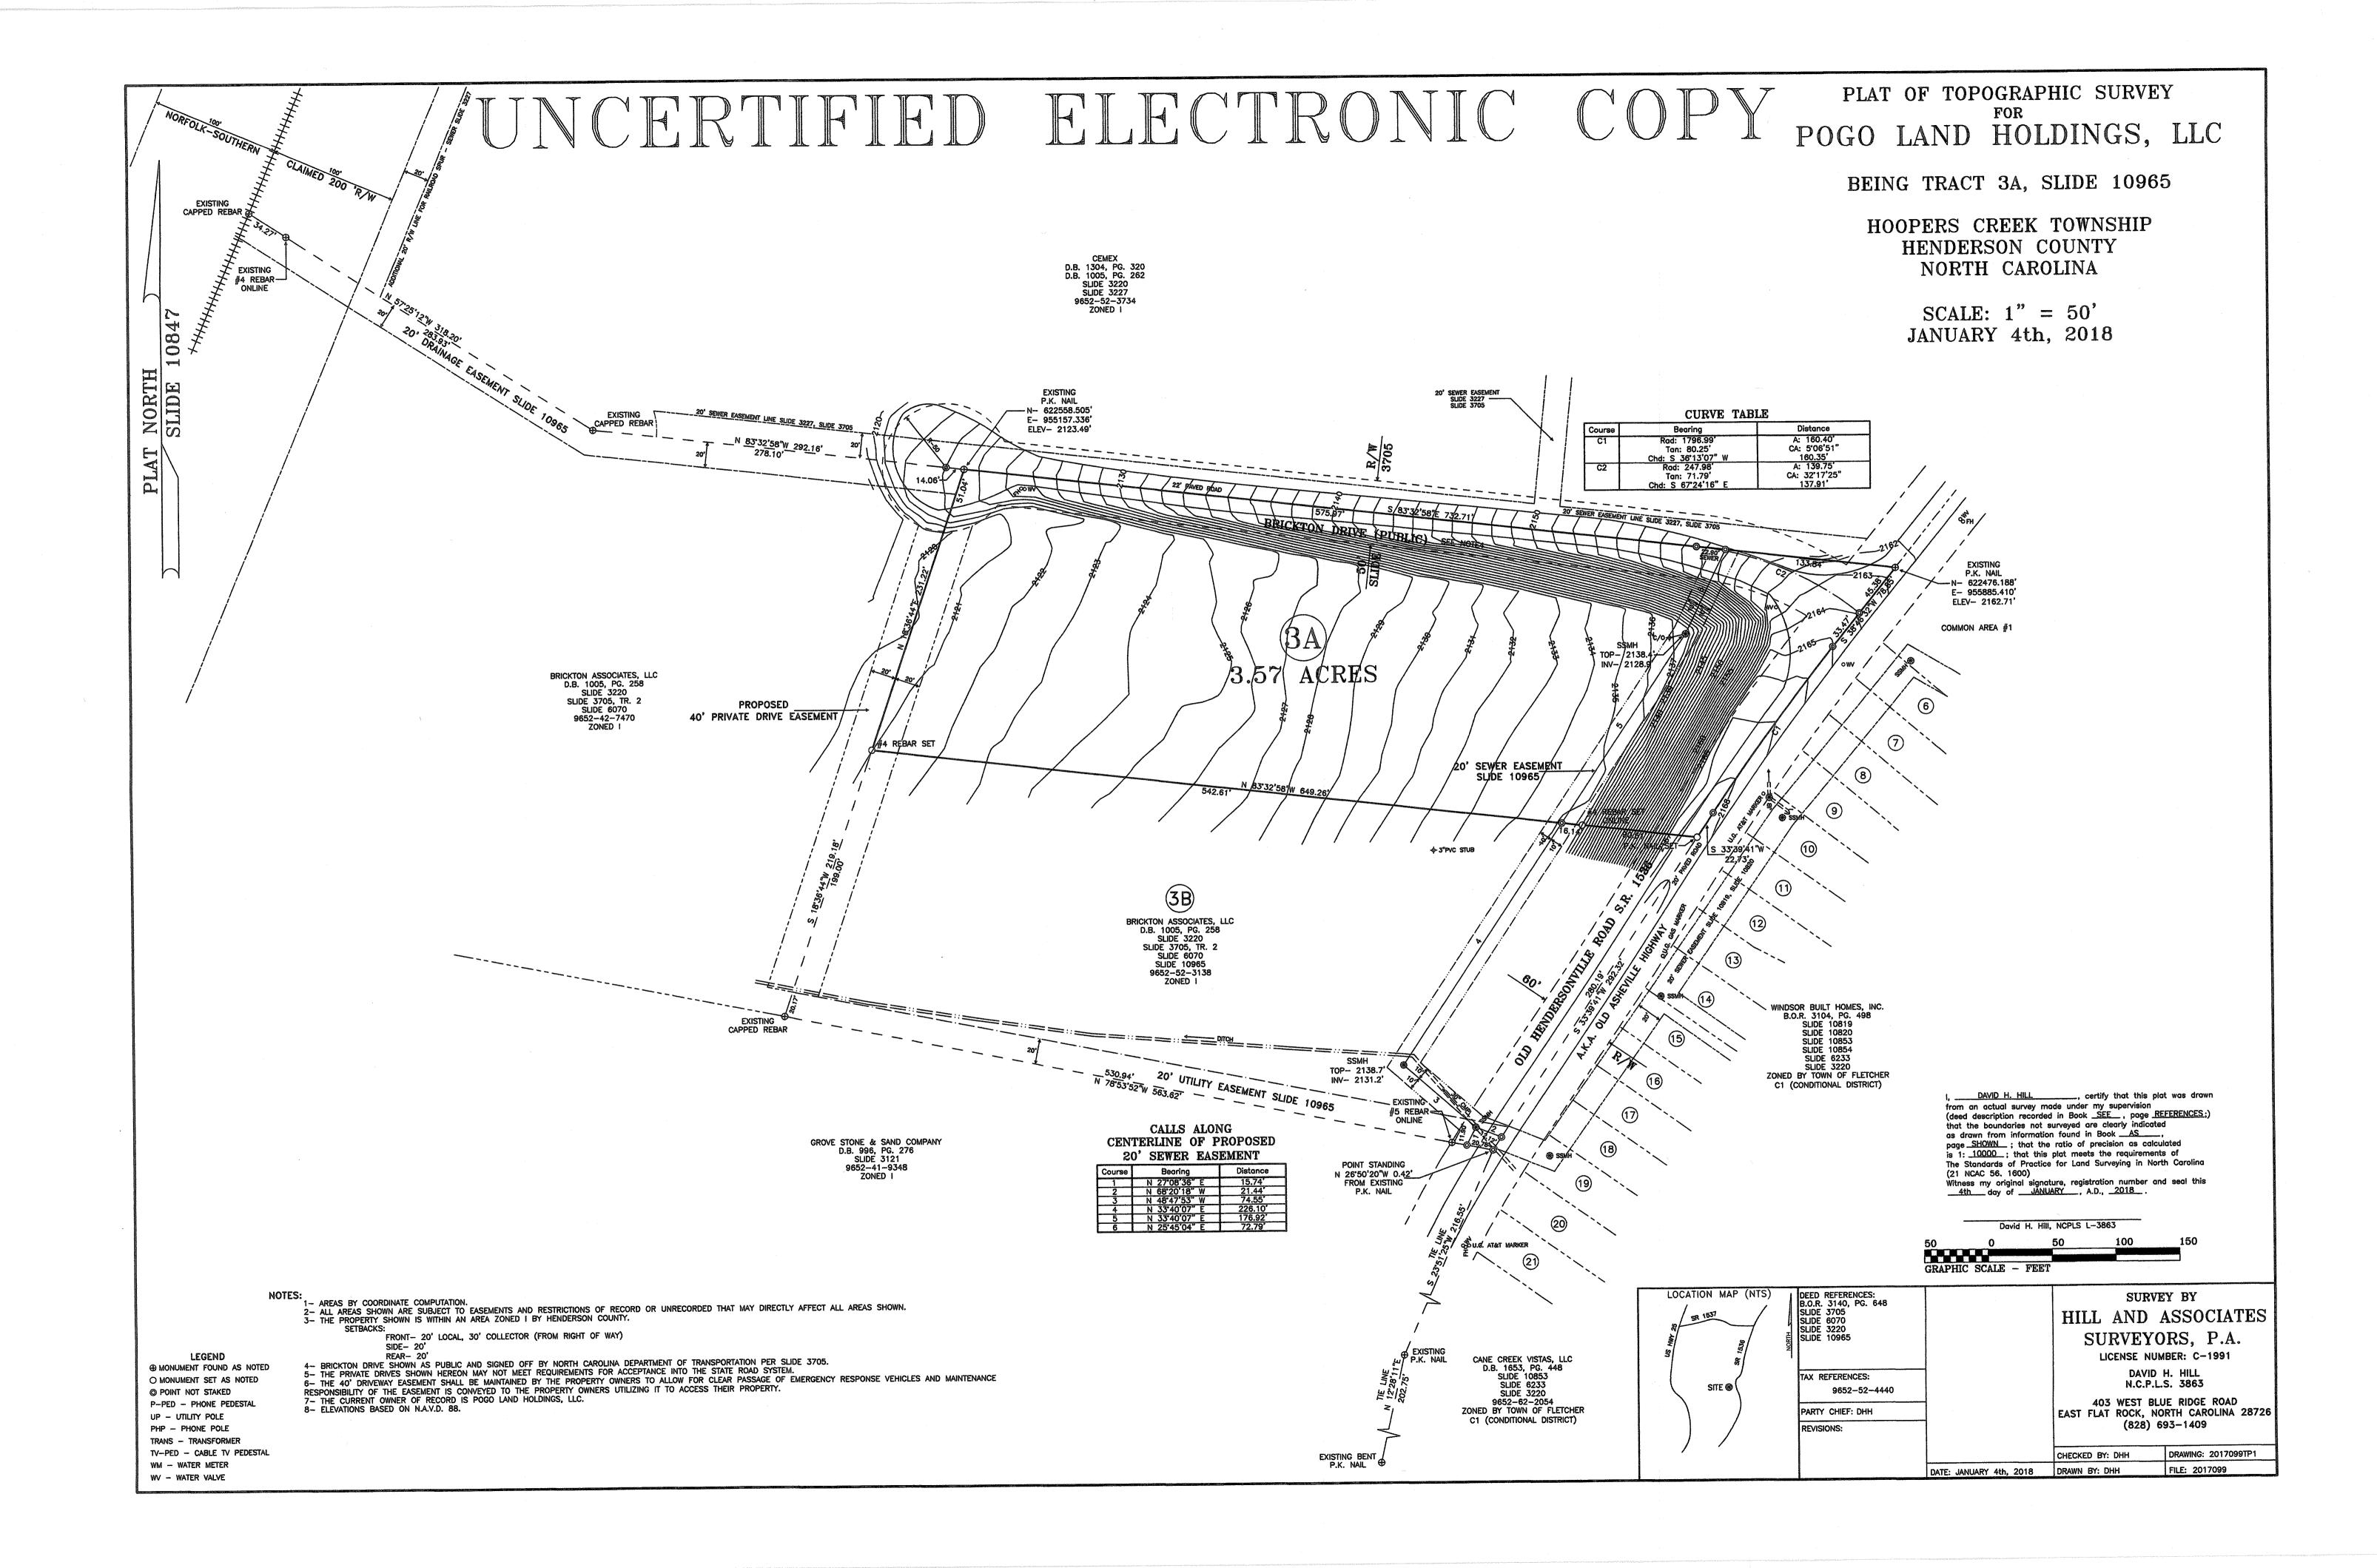

## 1. Committee Request

1.1. **Applicant:** LightHart Gear/POGO Land Holdings LLC

1.2. **Request:** Major Site Plan Approval

1.3. **PIN:** 9652524440 1.4. **Size:** 3.36 acres +/-

1.5. **Location:** 0 Old Hendersonville Rd