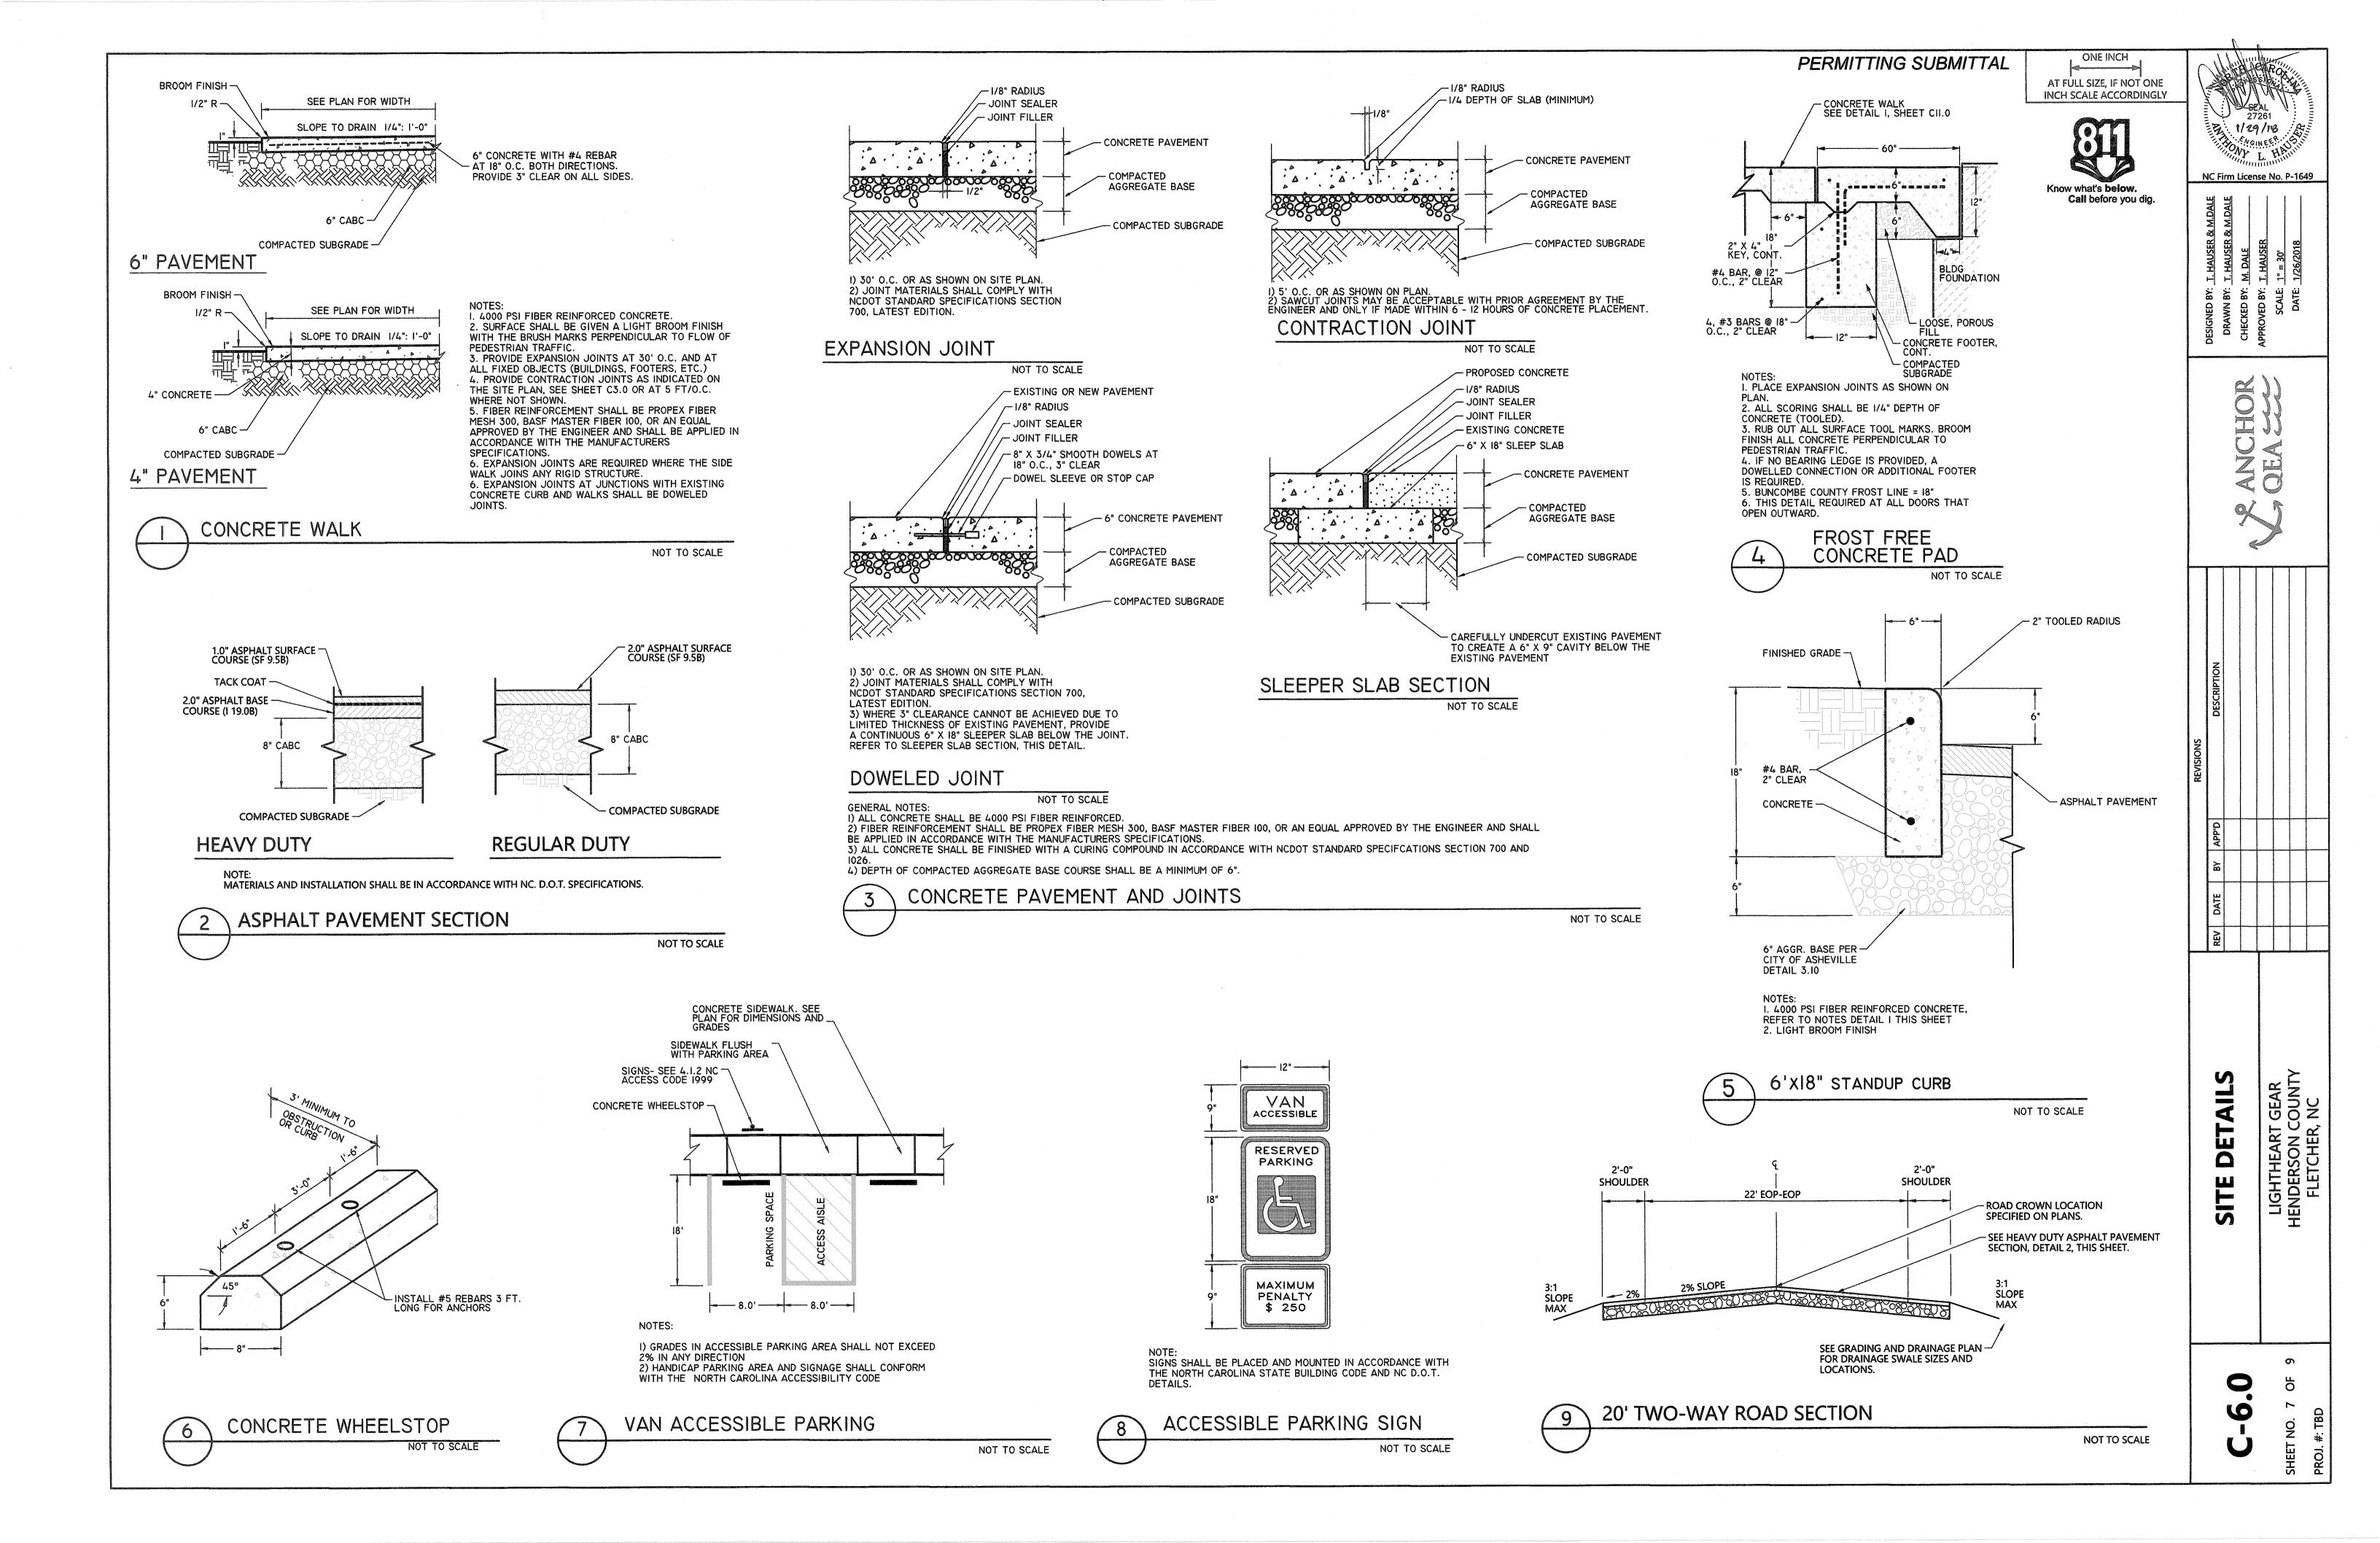

#### SR 10.8. Manufacturing and Production Operations

(1) Site Plan. Major Site Plan required in accordance with §200A-331 (Major Site Plan Review).

- (2) Lighting. Adequate lighting shall be placed in areas used for vehicular/pedestrian access including, but not limited to: stairs, sidewalks, crosswalks, intersections, or changes in grade. Lighting mitigation required.
- (3) Dust Reduction. Unpaved *roads*, *travelways* and/or parking areas shall be treated to prevent dust from adverse effects to adjacent properties.