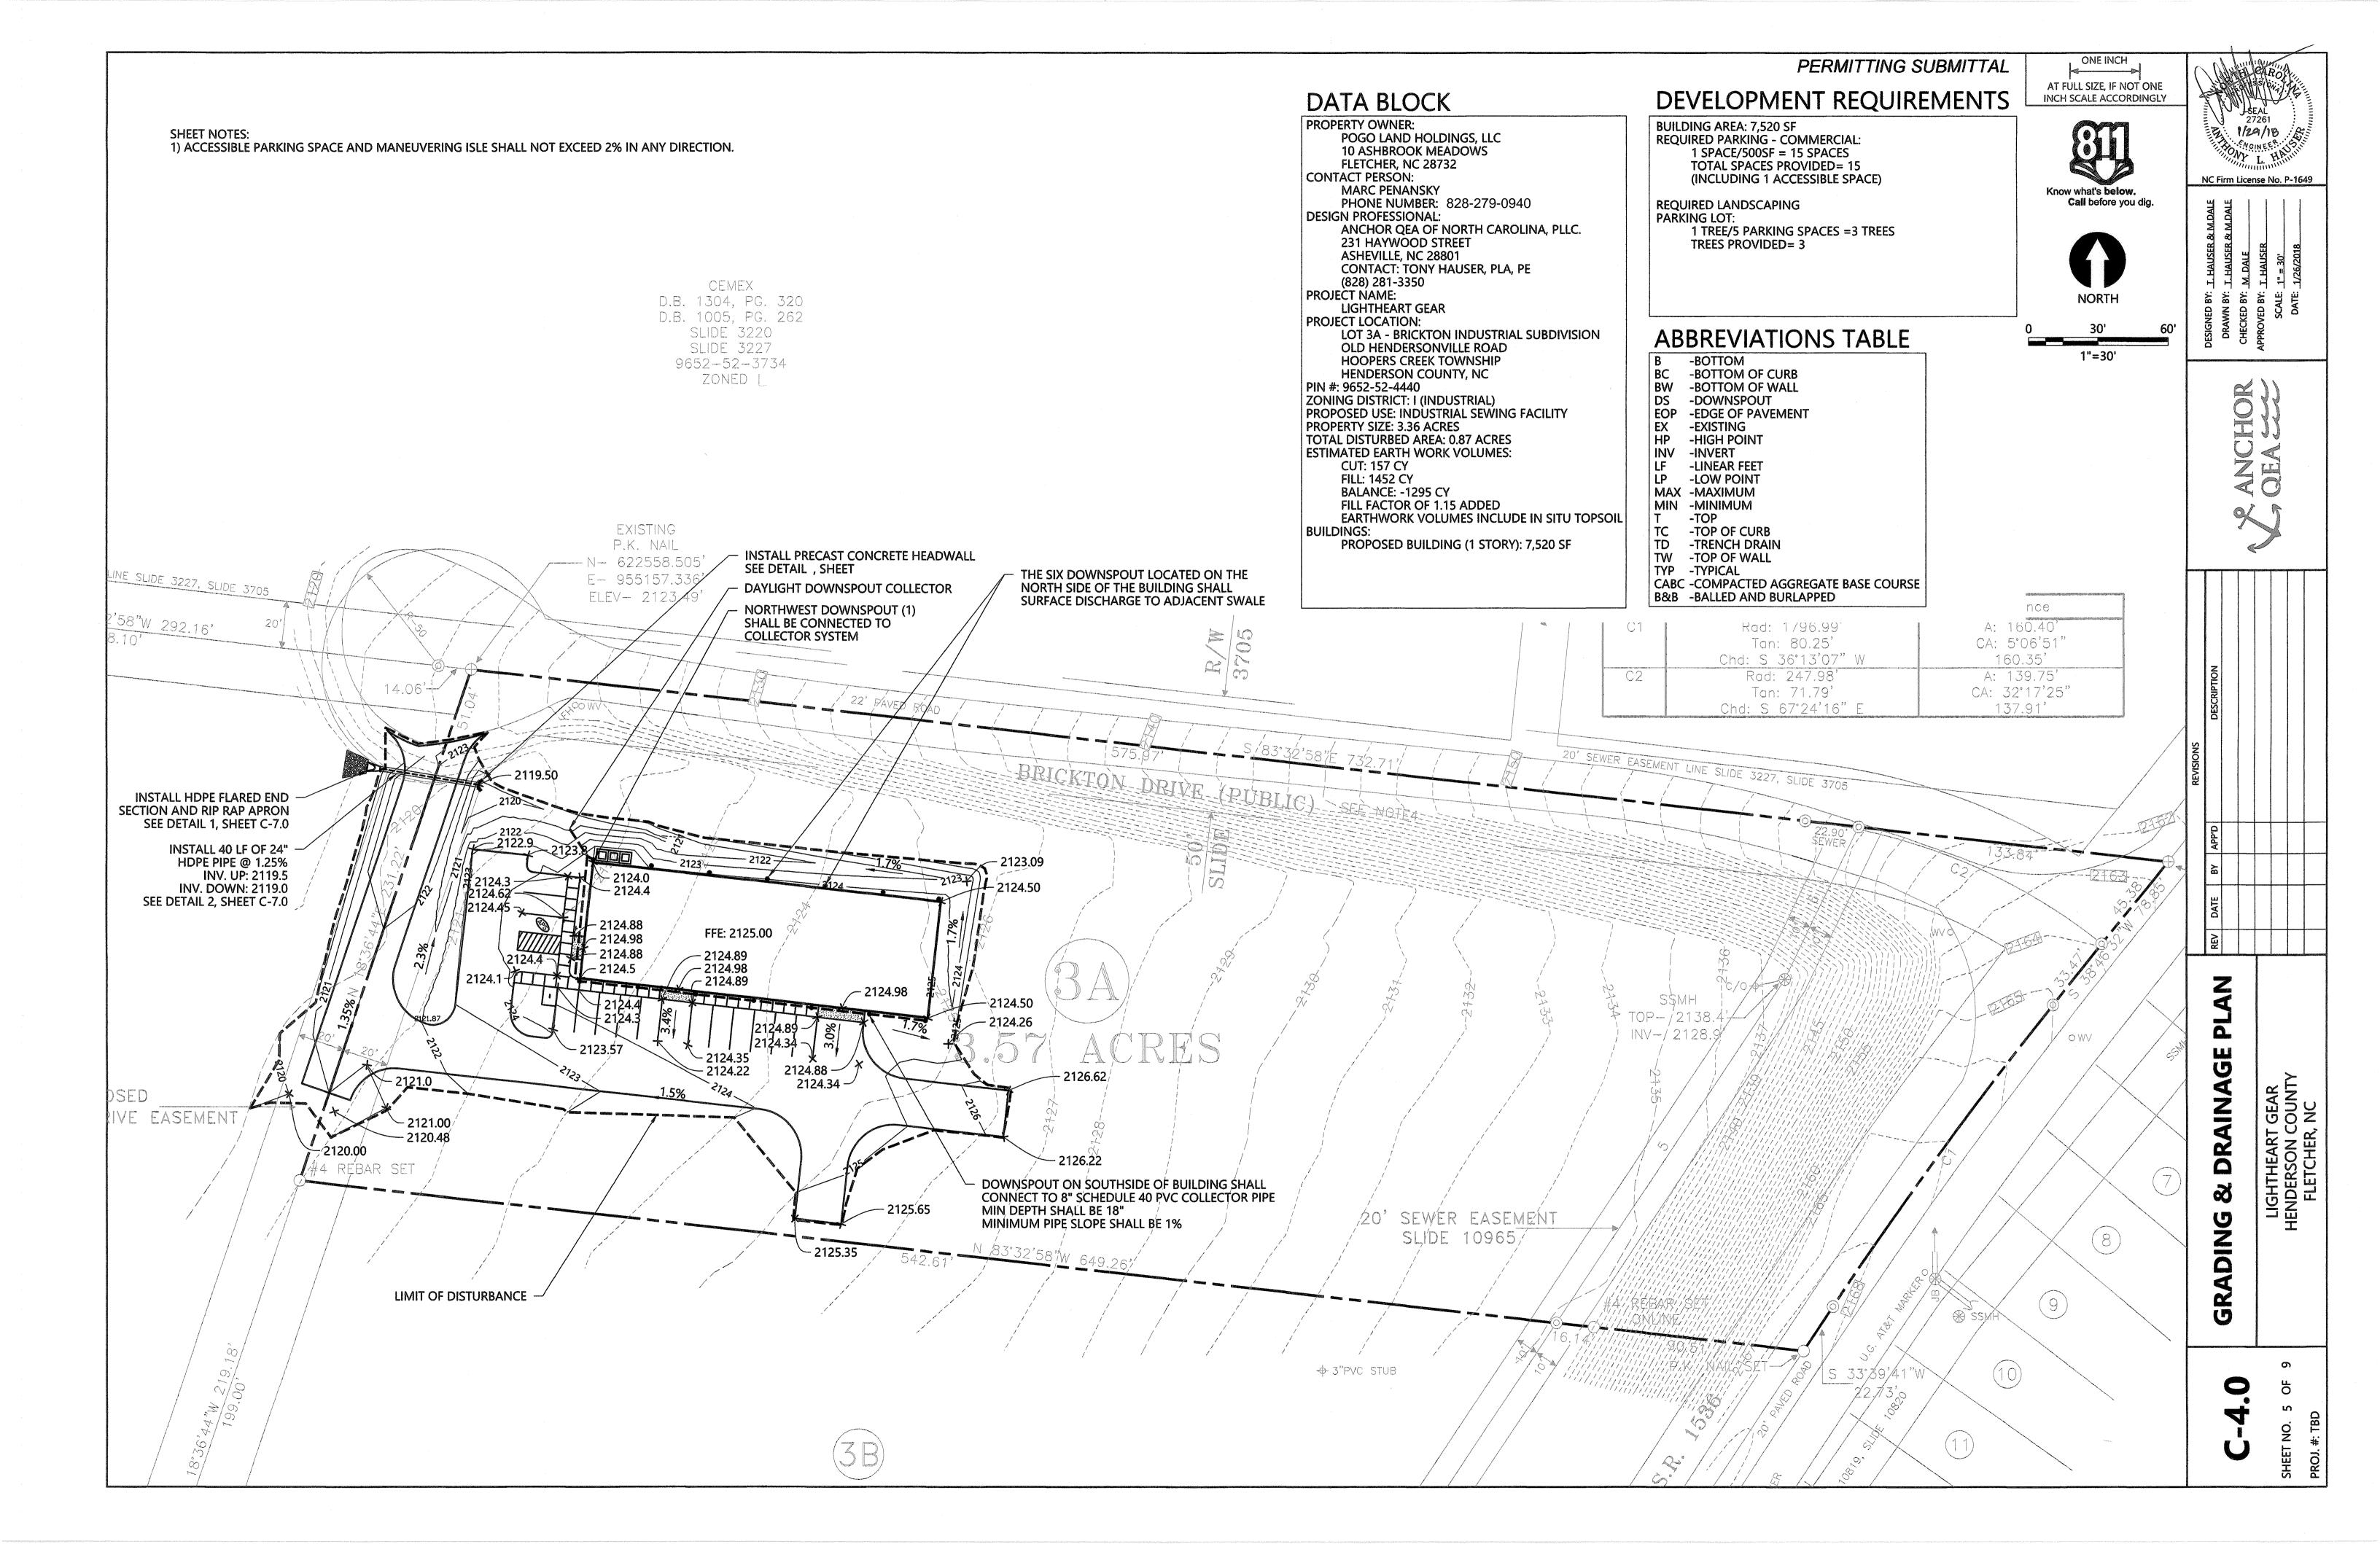

## 1. Committee Request

1.1. **Applicant:** LightHart Gear/POGO Land Holdings LLC

1.2. **Request:** Major Site Plan Approval

1.3. **PIN:** 9652524440 1.4. **Size:** 3.36 acres +/-

1.5. **Location:** 0 Old Hendersonville Rd

1.6. Supplemental Requirements:

#### SR 10.8. Manufacturing and Production Operations

(1) Site Plan. Major Site Plan required in accordance with §200A-331 (Major Site Plan Review).

- (2) Lighting. Adequate lighting shall be placed in areas used for vehicular/pedestrian access including, but not limited to: stairs, sidewalks, crosswalks, intersections, or changes in grade. Lighting mitigation required.
- (3) Dust Reduction. Unpaved *roads*, *travelways* and/or parking areas shall be treated to prevent dust from adverse effects to adjacent properties.