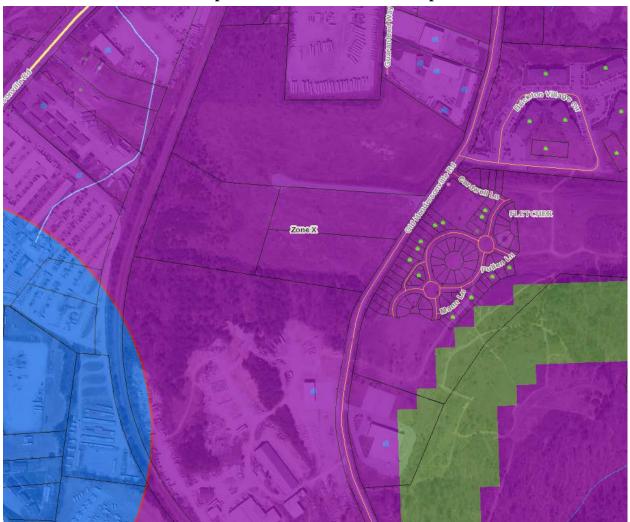

Zoning

**Map B: Current Zoning** 

- **3.** <u>Floodplain /Watershed Protection</u> The property is not located in a Special Flood Hazard Area. The property is not in a Water Supply Watershed district.
- **4.** Water and Sewer This property is served by public water and sewer.

**Public Water:** City of Hendersonville

Public Sewer: Cane Creek

**Map C: CCP Future Land Use Map** 