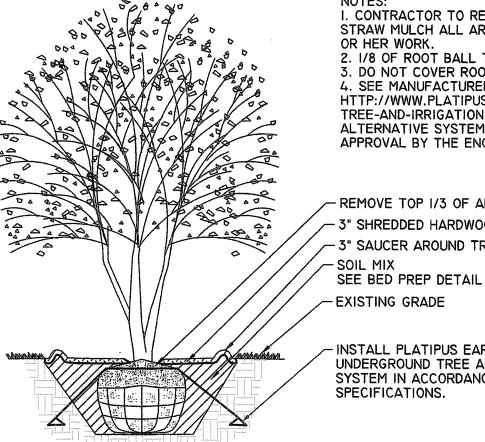

L SIZE, IF NOT ONE INCH SCALE ACCORDINGLY 1/29/18

Know what's below.

Call before you dig.

NC Firm License No. P-1649

DETAIL DRAINAG

0





I. CONTRACTOR TO REGRADE, SOD, OR HYDROSEED AND STRAW MULCH ALL AREAS DISTURBED AS A RESULT OF HIS OR HER WORK. 2. 1/8 OF ROOT BALL TO BE ABOVE FINISHED GRADE. 3. DO NOT COVER ROOT CROWN.
4. SEE MANUFACTURER INFORMATION HERE: HTTP://WWW.PLATIPUS-ANCHORS.COM/APPLICATIONS/ TREE-AND-IRRIGATION/TREE-ANCHORING-SYSTEM/ ALTERNATIVE SYSTEMS MAY BE ACCEPTABLE W/ PRIOR APPROVAL BY THE ENGINEER. - 3"-4" MULCH → 3" SAUCER AROUND TREE - REMOVE TOP 1/3 OF ALL BURLAP FABRIC AROUND ROOT BALL -SOIL MIX SEE BED PREP DETAIL - INSTALL PLATIPUS EARTH ANCHORING SYSTEMS UNDERGROUND TREE ANCHOR AND ROOTBALL FIXING SYSTEM IN ACCORDANCE W/ MANUFACTURER'S SPECIFICATIONS.





I. CONTRACTOR TO REGRADE, SOD, OR HYDROSEED AND STRAW MULCH ALL AREAS DISTURBED AS A RESULT OF HIS 2. 1/8 OF ROOT BALL TO BE ABOVE FINISHED GRADE.
3. DO NOT COVER ROOT CROWN.
4. SEE MANUFACTURER INFORMATION HERE FOR ANCHORING: HTTP://WWW.PLATIPUS-ANCHORS.COM/APPLICATIONS/ TREE-AND-IRRIGATION/TREE-ANCHORING-SYSTEM/ ALTERNATIVE SYSTEMS MAY BE ACCEPTABLE W/ PRIOR APPROVAL BY THE ENGINEER. REMOVE TOP 1/3 OF ALL BURLAP FABRIC AROUND ROOT BALL - 3" SHREDDED HARDWOOD MULCH - 3" SAUCER AROUND TREE

PERMITTING SUBMITTAL

- INSTALL PLATIPUS EARTH ANCHORING SYSTEMS UNDERGROUND TREE ANCHOR AND ROOTBALL FIXING SYSTEM IN ACCORDANCE W/ MANUFACTURER'S

5 B&B MULTI-STEM DECIDUOUS TREE

NOT TO SCALE

NC Firm License No. P-1649

AT FULL SIZE, IF NOT ONE INCH SCALE ACCORDINGLY

Know what's below.

1"=30"

C