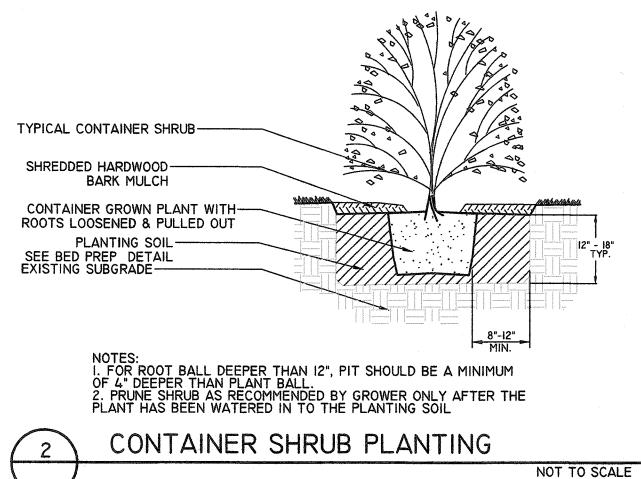

ENCH WIDTHS

DIAM. WIDTH

10"

12"

15"

18"

24"

30"

PIPE MIN. TRENCH

FILTER BLANKET

SECTION AA

SECTION AA

WATER 14'-4" x 7'-4" x 8'-2" MAX O.D. Oldcastle Precast\* PIPE CULVERT HEADWALL LFUCG MODEL #: PC HVV-LFUCG-KY **PLAN VIEW** from more more many many access more more many **FRONT VIEW** 12' 13" 3" 15°Ø 16" 8.5' 9.75' 3.5" 3605 lbs. 18"Ø 5" 6.5" 24"Ø | 78" | 66" | 51" | 51" | 29" | 33" | 18" 5" 6" 4" 5468 lbs. SPECIFICATIONS: F'c=5,000 PSI @ 28 days, ITEMS ARE SUBJECT TO CHANGE WITHOUT NOTICE. For more information about our products **Oldcastle Precast** Lexington, KY

PRE CAST CONCRETE HEADWALL

NOT TO SCALE

PERMITTING SUBMITTAL

AT FULL SIZE, IF NOT ONE INCH SCALE ACCORDINGLY 1/29/18

Know what's below.

Call before you dig.

NC Firm License No. P-1649

DETAIL DRAINAG

0





I. CONTRACTOR TO REGRADE, SOD, OR HYDROSEED AND STRAW MULCH ALL AREAS DISTURBED AS A RESULT OF HIS OR HER WORK. 2. 1/8 OF ROOT BALL TO BE ABOVE FINISHED GRADE. 3. DO NOT COVER ROOT CROWN.
4. SEE MANUFACTURER INFORMATION HERE: HTTP://WWW.PLATIPUS-ANCHORS.COM/APPLICATIONS/ TREE-AND-IRRIGATION/TREE-ANCHORING-SYSTEM/ ALTERNATIVE SYSTEMS MAY BE ACCEPTABLE W/ PRIOR APPROVAL BY THE ENGINEER. - 3"-4" MULCH → 3" SAUCER AROUND TREE - REMOVE TOP 1/3 OF ALL BURLAP FABRIC AROUND ROOT BALL -SOIL MIX SEE BED PREP DETAIL - INSTALL PLATIPUS EARTH ANCHORING SYSTEMS UNDERGROUND TREE ANCHOR AND ROOTBALL FIXING SYSTEM IN ACCORDANCE W/ MANUFACTURER'S SPECIFICATIONS.





I. CONTRACTOR TO REGRADE, SOD, OR HYDROSEED AND STRAW MULCH ALL AREAS DISTURBED AS A RESULT OF HIS 2. 1/8 OF ROOT BALL TO BE ABOVE FINISHED