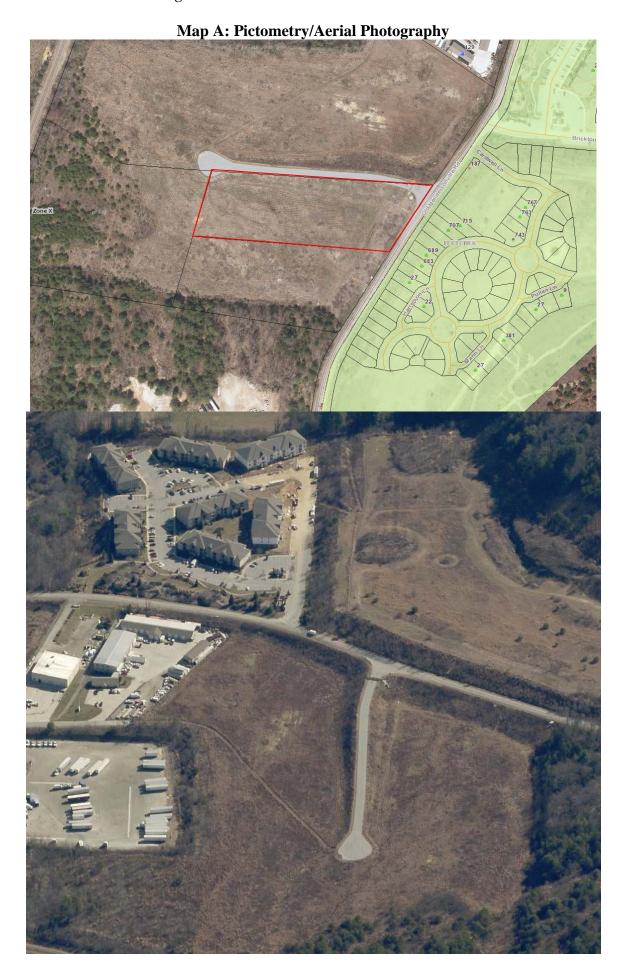

#### 2. <u>Current Conditions</u>

**Current Use:** This parcel is currently industrial and vacant.

Adjacent Area Uses: The surrounding properties consist of residential, commercial and

industrial uses.

**Zoning:** The surrounding property to the north is Industrial and East is Fletcher C-1 Conditional

Zoning

**Map B: Current Zoning** 

- **3.** <u>Floodplain /Watershed Protection</u> The property is not located in a Special Flood Hazard Area. The property is not in a Water Supply Watershed district.
- **4.** Water and Sewer This property is served by public water and sewer.