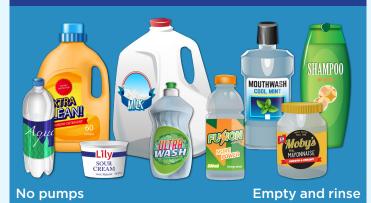

# RECYCLE RIGHT NC



Contact Henderson County Environmental programs for more information (828) 694-6524 www.hcrecycles.org



# PLASTIC Bottles, tubs, jugs and jars



# METAL Cans



### **Empty and rinse**

# **GLASS** Bottles and jars



# PAPER Paper, cartons and cardboard





## KEEP THESE OUT!



- **⊘** Aerosol cans
- **Ceramic items**
- **Clothing or textiles**
- **○** Diapers
- O Disposable cups (plastic and paper)
- **⊘** Electronics
- **○** Food-tainted items
- **⊘** Hazardous waste
- Household glass
- **⊘** Medical waste
- Plastic bags/wrap
- Scrap metal/wood

- Shredded paper
- **Styrofoam/peanuts**
- Tanglers
  (cords, hoses, wires, etc.)
- **⊘** Tires
- **⊘** Toys