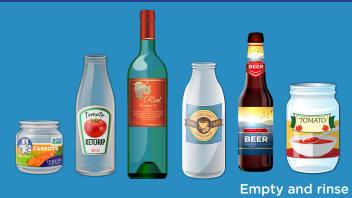

# RECYCLE RIGHT NC



Contact Henderson County Environmental programs for more information (828) 694-6524 www.hcrecycles.org



# PLASTIC Bottles, tubs, jugs and jars



# METAL Cans



### **Empty and rinse**

# **GLASS** Bottles and jars



# PAPER Paper, cartons and cardboard





## KEEP THESE OUT!



- **⊘** Aerosol cans
- **Ceramic items**
- **Clothing or textiles**
- **○** Diapers
- O Disposable cups (plastic and paper)
- **⊘** Electronics
- **○** Food-tainted items
- **⊘** Hazardous waste
- Household glass
- **⊘** Medical waste
- Plastic bags/wrap
- Scrap metal/wood

- Shredded paper
- **Styrofoam/peanuts**
- Tanglers
  (cords, hoses, wires, etc.)
- **⊘** Tires
- **⊘** Toys