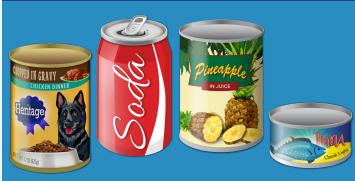

# RECYCLE RIGHT NC



Contact Henderson County Environmental programs for more information (828) 694-6524 www.hcrecycles.org



# PLASTIC Bottles, tubs, jugs and jars



# METAL Cans



### **Empty and rinse**

# **GLASS** Bottles and jars



# PAPER Paper, cartons and cardboard





## KEEP THESE OUT!



- **⊘** Aerosol cans
- **Ceramic items**
- **Clothing or textiles**
- **○** Diapers
- O Disposable cups (plastic and paper)
- **⊘** Electronics
- **○** Food-tainted items
- **⊘** Hazardous waste
- Household glass
- **⊘** Medical waste
- Plastic bags/wrap
- Scrap metal/wood

- Shredded paper
- **Styrofoam/peanuts**
- Tanglers
  (cords, hoses, wires, etc.)
- **⊘** Tires
- **⊘** Toys