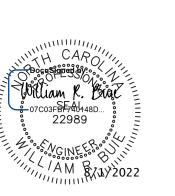

#### **SUMMARY OF REQUEST:**

A subdivision application was submitted on behalf of Henderson County Habitat for Humanity, Inc, by William Buie of WGLA Engineering on September, 2022. The application is for a Revised Master and Development Plan for Dodd Meadows Major Subdivision, Phases III and VI, consisting of 35 new lots for single family dwellings, in addition to the existing 80 lots. Also being constructed is 1,285 linear feet of new private roadway. The subject area at the ends of Volunteer Way Drive and Johnnie Washington Drive, both private roads. The subject area contains 12.40 acres.

#### **BACKGROUND:**

The applicant, Henderson County Habitat for Humanity, is seeking to complete the Dodd Meadows Major Subdivision with the final two phases, Phases 3 and 6. The applicant proposes 35 new lots in addition to the existing 80, bringing the total to 115. This is the third master plan to be brought before TRC and Planning Board. The first master plan was approved in 2010 with 68 single family homes and 20 duplex units. In 2017, Planning Board approved a revised master plan with six total phases, adjusting the total to 116 single-family lots. The proposed master and development plan shows Phases 4 and 5 complete, and the total lot count reduced to 115 lots, and changes to the roadway configuration. The applicant is represented by the project's engineer, William Buie with WGLA Engineering.

R1 allows for standard residential density of 4 units per acre, and intermediate density with 8 units per acre. The intermediate density is allowed if the subject area has access to both water and sewer service. Under the proposed master/development plan, the total site would be 3.41 units per acre, with Phase 3 at 2.80 and Phase 6 at 2.84 units per acre. This falls short of the allowed 8 units per acre. The proposed use and density do not appear to conflict with the zoning district regulations.

#### **Staff Comments:**

- 1. **Water and Sewer Availability:** The site is currently served by City of Hendersonville Water and Sewer. These would be extended to serve Phases 3 and 6. Water and sewer plans are attached.
- 2. **Open Space Requirements:** As part of a 115-lot subdivision, this major subdivision must meet the requirements of a Conservation Subdivision. 25% of the total project area must be accounted for as open space. The applicant has proposed 28.96% (9.76 acres) as open space, meeting this requirement.
- 3. Road System: The applicant is proposing a total of 2,030 feet of new private roadway, extending Volunteer Way Drive, Johnnie Washington Drive, and a new connection road between the two proposed as Behley Way. These roads are to be privately maintained, and do not provide any new access onto state-maintained roads. The proposed road name must be approved by property addressing prior to plat approval. The new roads, road name signs, and regulatory signs must be installed and inspected prior to plat approval.
- 4. **Dead Ends, Culs-de-sac, Turnarounds:** The Applicant proposes two (2) cul-de-sacs or turnarounds located at the ends Volunteer Way Drive and Johnnie Washington Court. All turnarounds must meet of the LDC §42-105 C(8).
- 5. **Soil Erosion and Sedimentation Control Plan:** The Applicant shall submit written notice from the appropriate local agencies verifying that an Erosion and Sedimentation Control Plan has been received or a written notice from a professional land surveyor, engineer, landscape architect, architect, or professional planner certifying that no plan is required (LDC §42-95B).
- 6. **Stormwater/Water Quality:** The Applicant shall submit written notice from the appropriate local agencies verifying that a Stormwater Management Permit has been received (LDC §42-95E).
- 7. Drainage, Culverts, Shoulder Stabilization: Road or drainage structures shall be constructed in accordance with state roads standards. Road drainage side ditches shall be constructed with sufficient depth and width to carry the expected volume of storm water runoff (LDC §42-100). All areas disturbed by the construction of a public road, including cut and fill slopes, shoulders, and ditch banks, shall be seeded to stabilize the soil and prevent erosion. Seeding should be done as soon as feasible after road construction (LDC §42-105).
- 8. **Miscellaneous Advisory Provisions:** The Applicant should become familiar with the Miscellaneous Advisory Provisions of Chapter 42 (LDC §42-87).