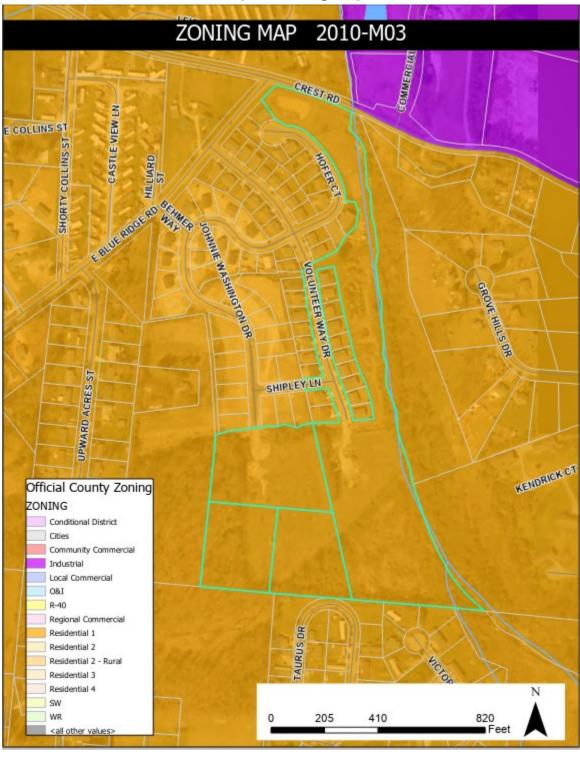

Map A: Aerial Map

**Map B: Future Land Use Map** 

**Map C: Growth Management Strategy Map** 

Map D: Zoning Map

#### **Henderson County Land Development Code Compatibility:**

Henderson County Zoning Map indicates the subject area as Residential District One (R1).

**Residential District One (R1):** The purpose of Residential District One (R1) is to foster orderly growth where the principal use of land is residential. The intent of this district is to allow for medium to high-density residential development consistent with the recommendations of the Comprehensive Plan. This general use district is typically meant to be utilized in areas designated as Urban (USA) in the Comprehensive Plan. (LDC §42-27)

R1 allows for standard residential density of 4 units per acre, and intermediate density with 8 units per acre. The intermediate density is allowed if the subject area has access to both water and sewer service. Under the proposed master/development plan, the total site would be 3.41 units per acre, with Phase 3 at 2.80 and Phase 6 at 2.84 units per acre. This falls short of the allowed 8 units per acre. The proposed use and density do not appear to conflict with the zoning district regulations.