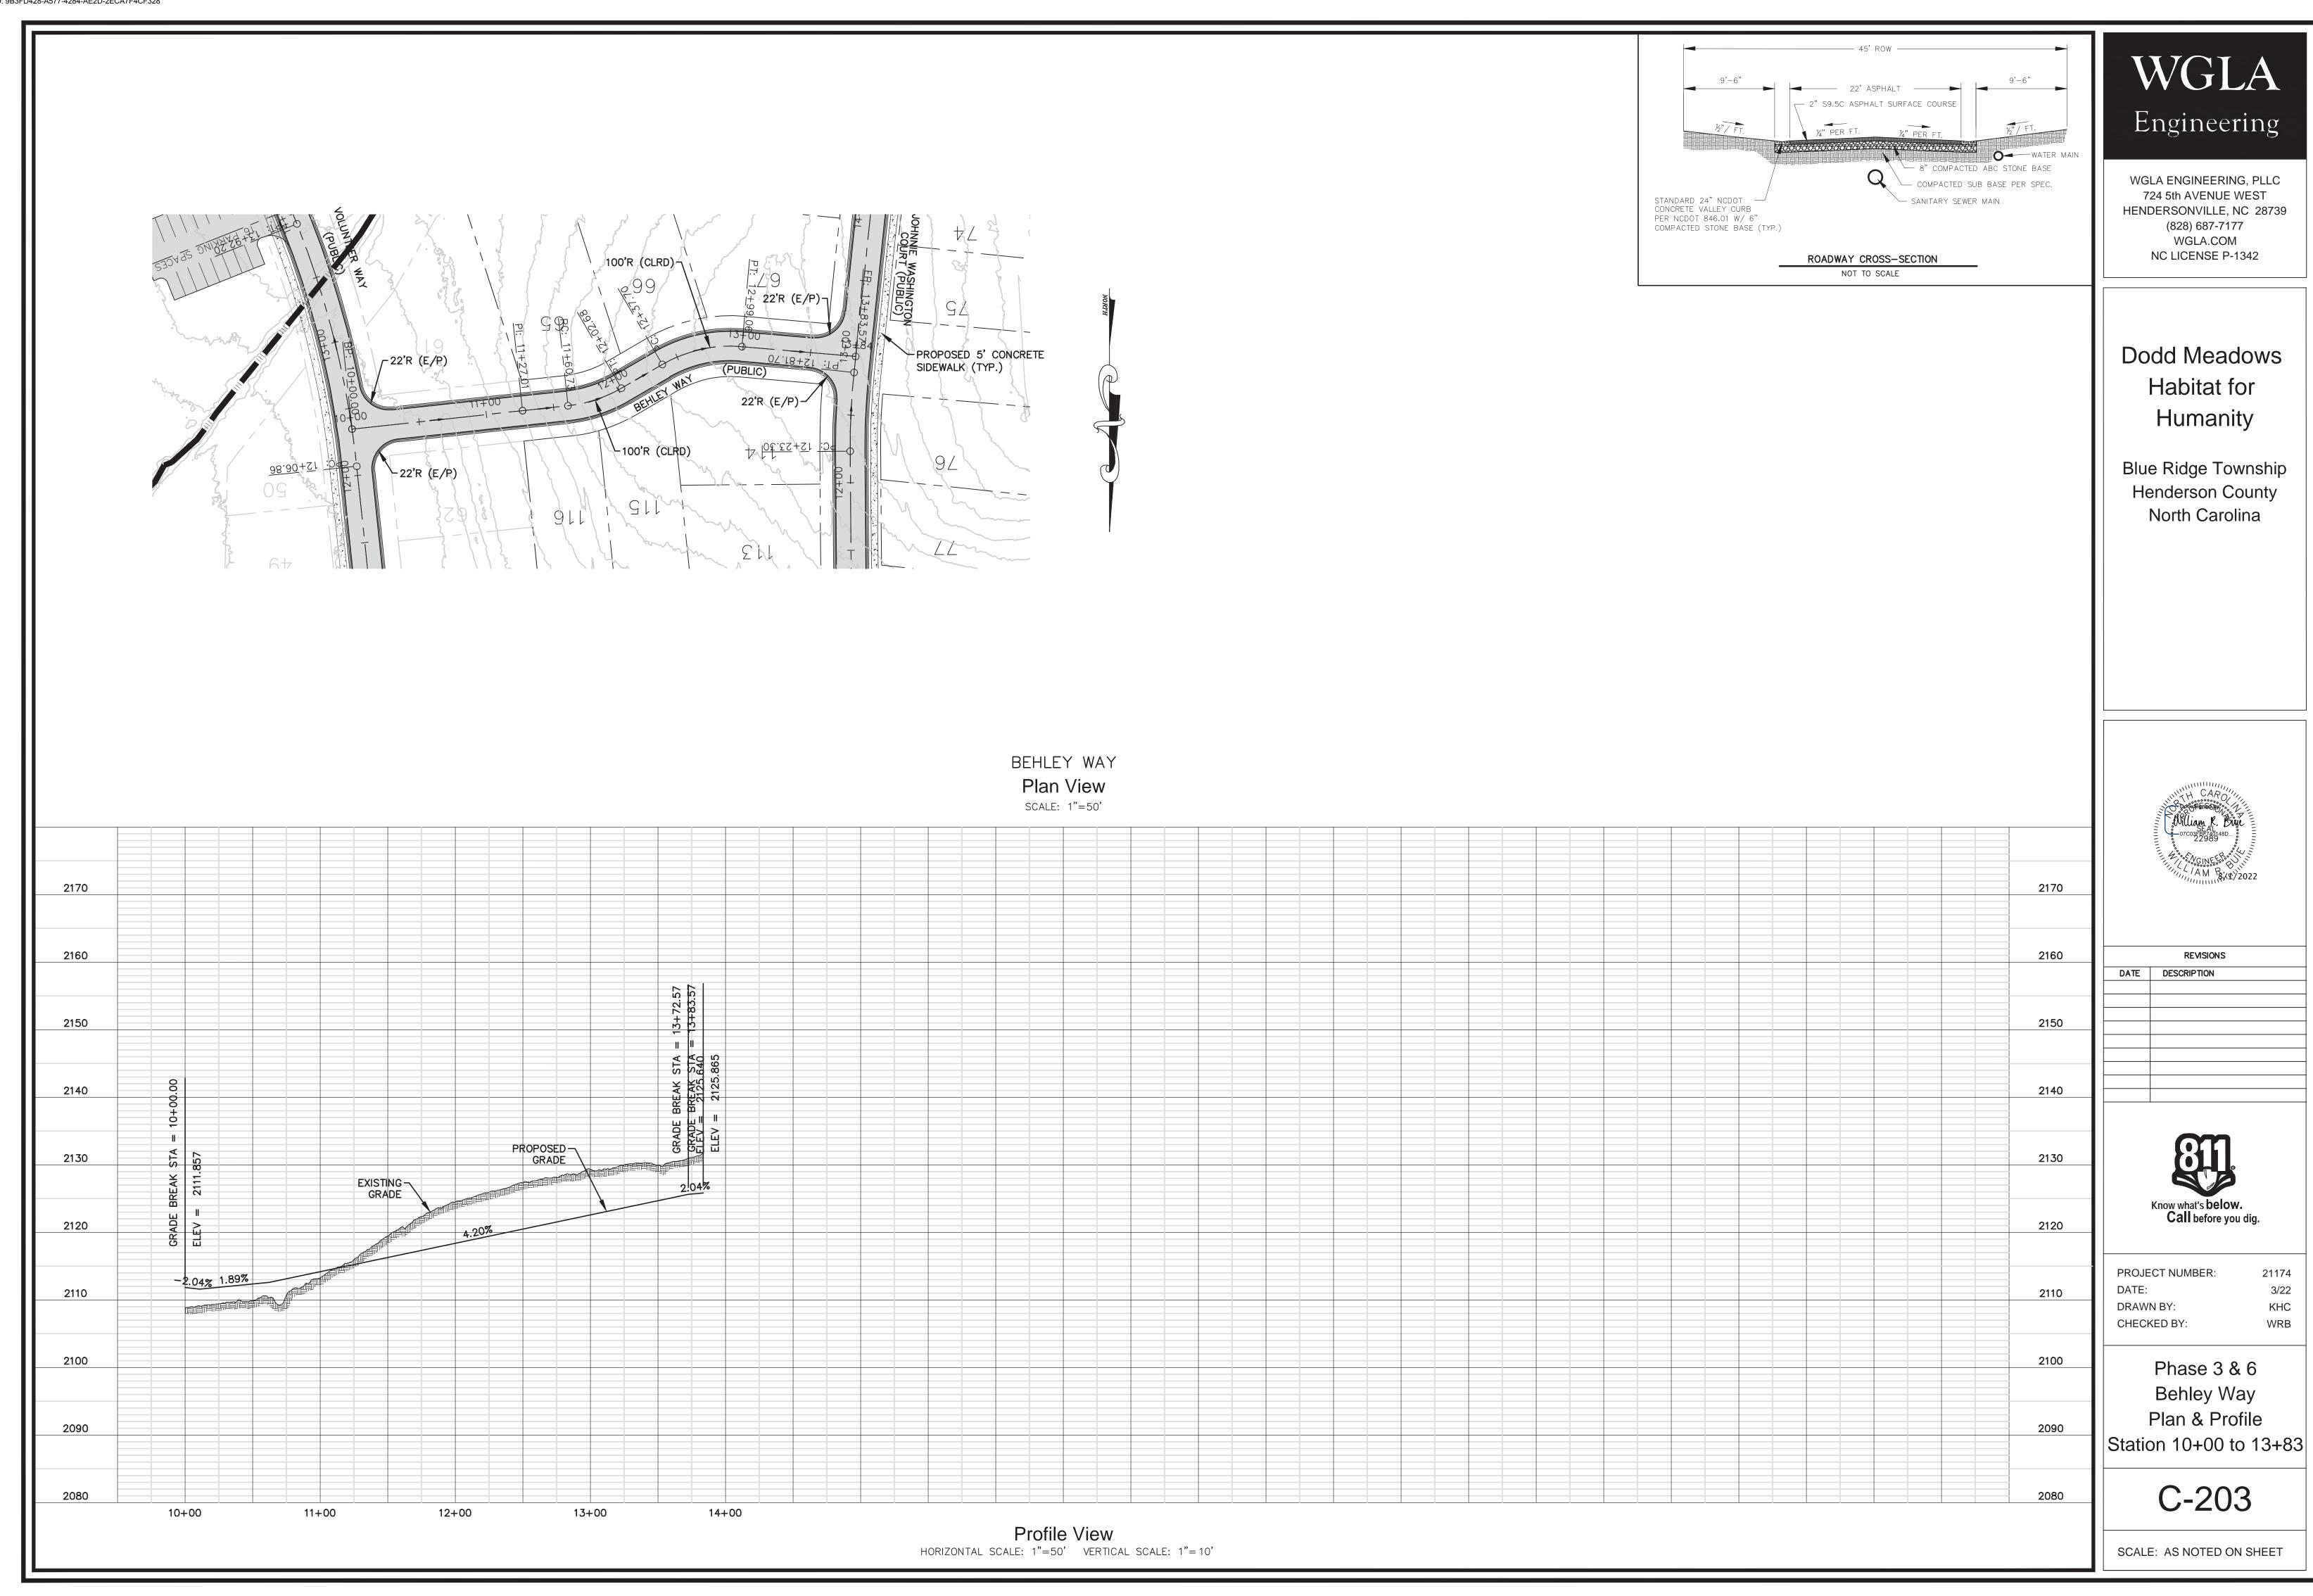

#### **Staff Comments:**

- 1. **Water and Sewer Availability:** The site is currently served by City of Hendersonville Water and Sewer. These would be extended to serve Phases 3 and 6. Water and sewer plans are attached.
- 2. **Open Space Requirements:** As part of a 115-lot subdivision, this major subdivision must meet the requirements of a Conservation Subdivision. 25% of the total project area must be accounted for as open space. The applicant has proposed 28.96% (9.76 acres) as open space, meeting this requirement.
- 3. Road System: The applicant is proposing a total of 2,030 feet of new private roadway, extending Volunteer Way Drive, Johnnie Washington Drive, and a new connection road between the two proposed as Behley Way. These roads are to be privately maintained, and do not provide any new access onto state-maintained roads. The proposed road name must be approved by property addressing prior to plat approval. The new roads, road name signs, and regulatory signs must be installed and inspected prior to plat approval.
- 4. **Dead Ends, Culs-de-sac, Turnarounds:** The Applicant proposes two (2) cul-de-sacs or turnarounds located at the ends Volunteer Way Drive and Johnnie Washington Court. All turnarounds must meet of the LDC §42-105 C(8).
- 5. **Soil Erosion and Sedimentation Control Plan:** The Applicant shall submit written notice from the appropriate local agencies verifying that an Erosion and Sedimentation Control Plan has been received or a written notice from a professional land surveyor, engineer, landscape architect, architect, or professional planner certifying that no plan is required (LDC §42-95B).
- 6. **Stormwater/Water Quality:** The Applicant shall submit written notice from the appropriate local agencies verifying that a Stormwater Management Permit has been received (LDC §42-95E).
- 7. Drainage, Culverts, Shoulder Stabilization: Road or drainage structures shall be constructed in accordance with state roads standards. Road drainage side ditches shall be constructed with sufficient depth and width to carry the expected volume of storm water runoff (LDC §42-100). All areas disturbed by the construction of a public road, including cut and fill slopes, shoulders, and ditch banks, shall be seeded to stabilize the soil and prevent erosion. Seeding should be done as soon as feasible after road construction (LDC §42-105).
- 8. **Miscellaneous Advisory Provisions:** The Applicant should become familiar with the Miscellaneous Advisory Provisions of Chapter 42 (LDC §42-87).