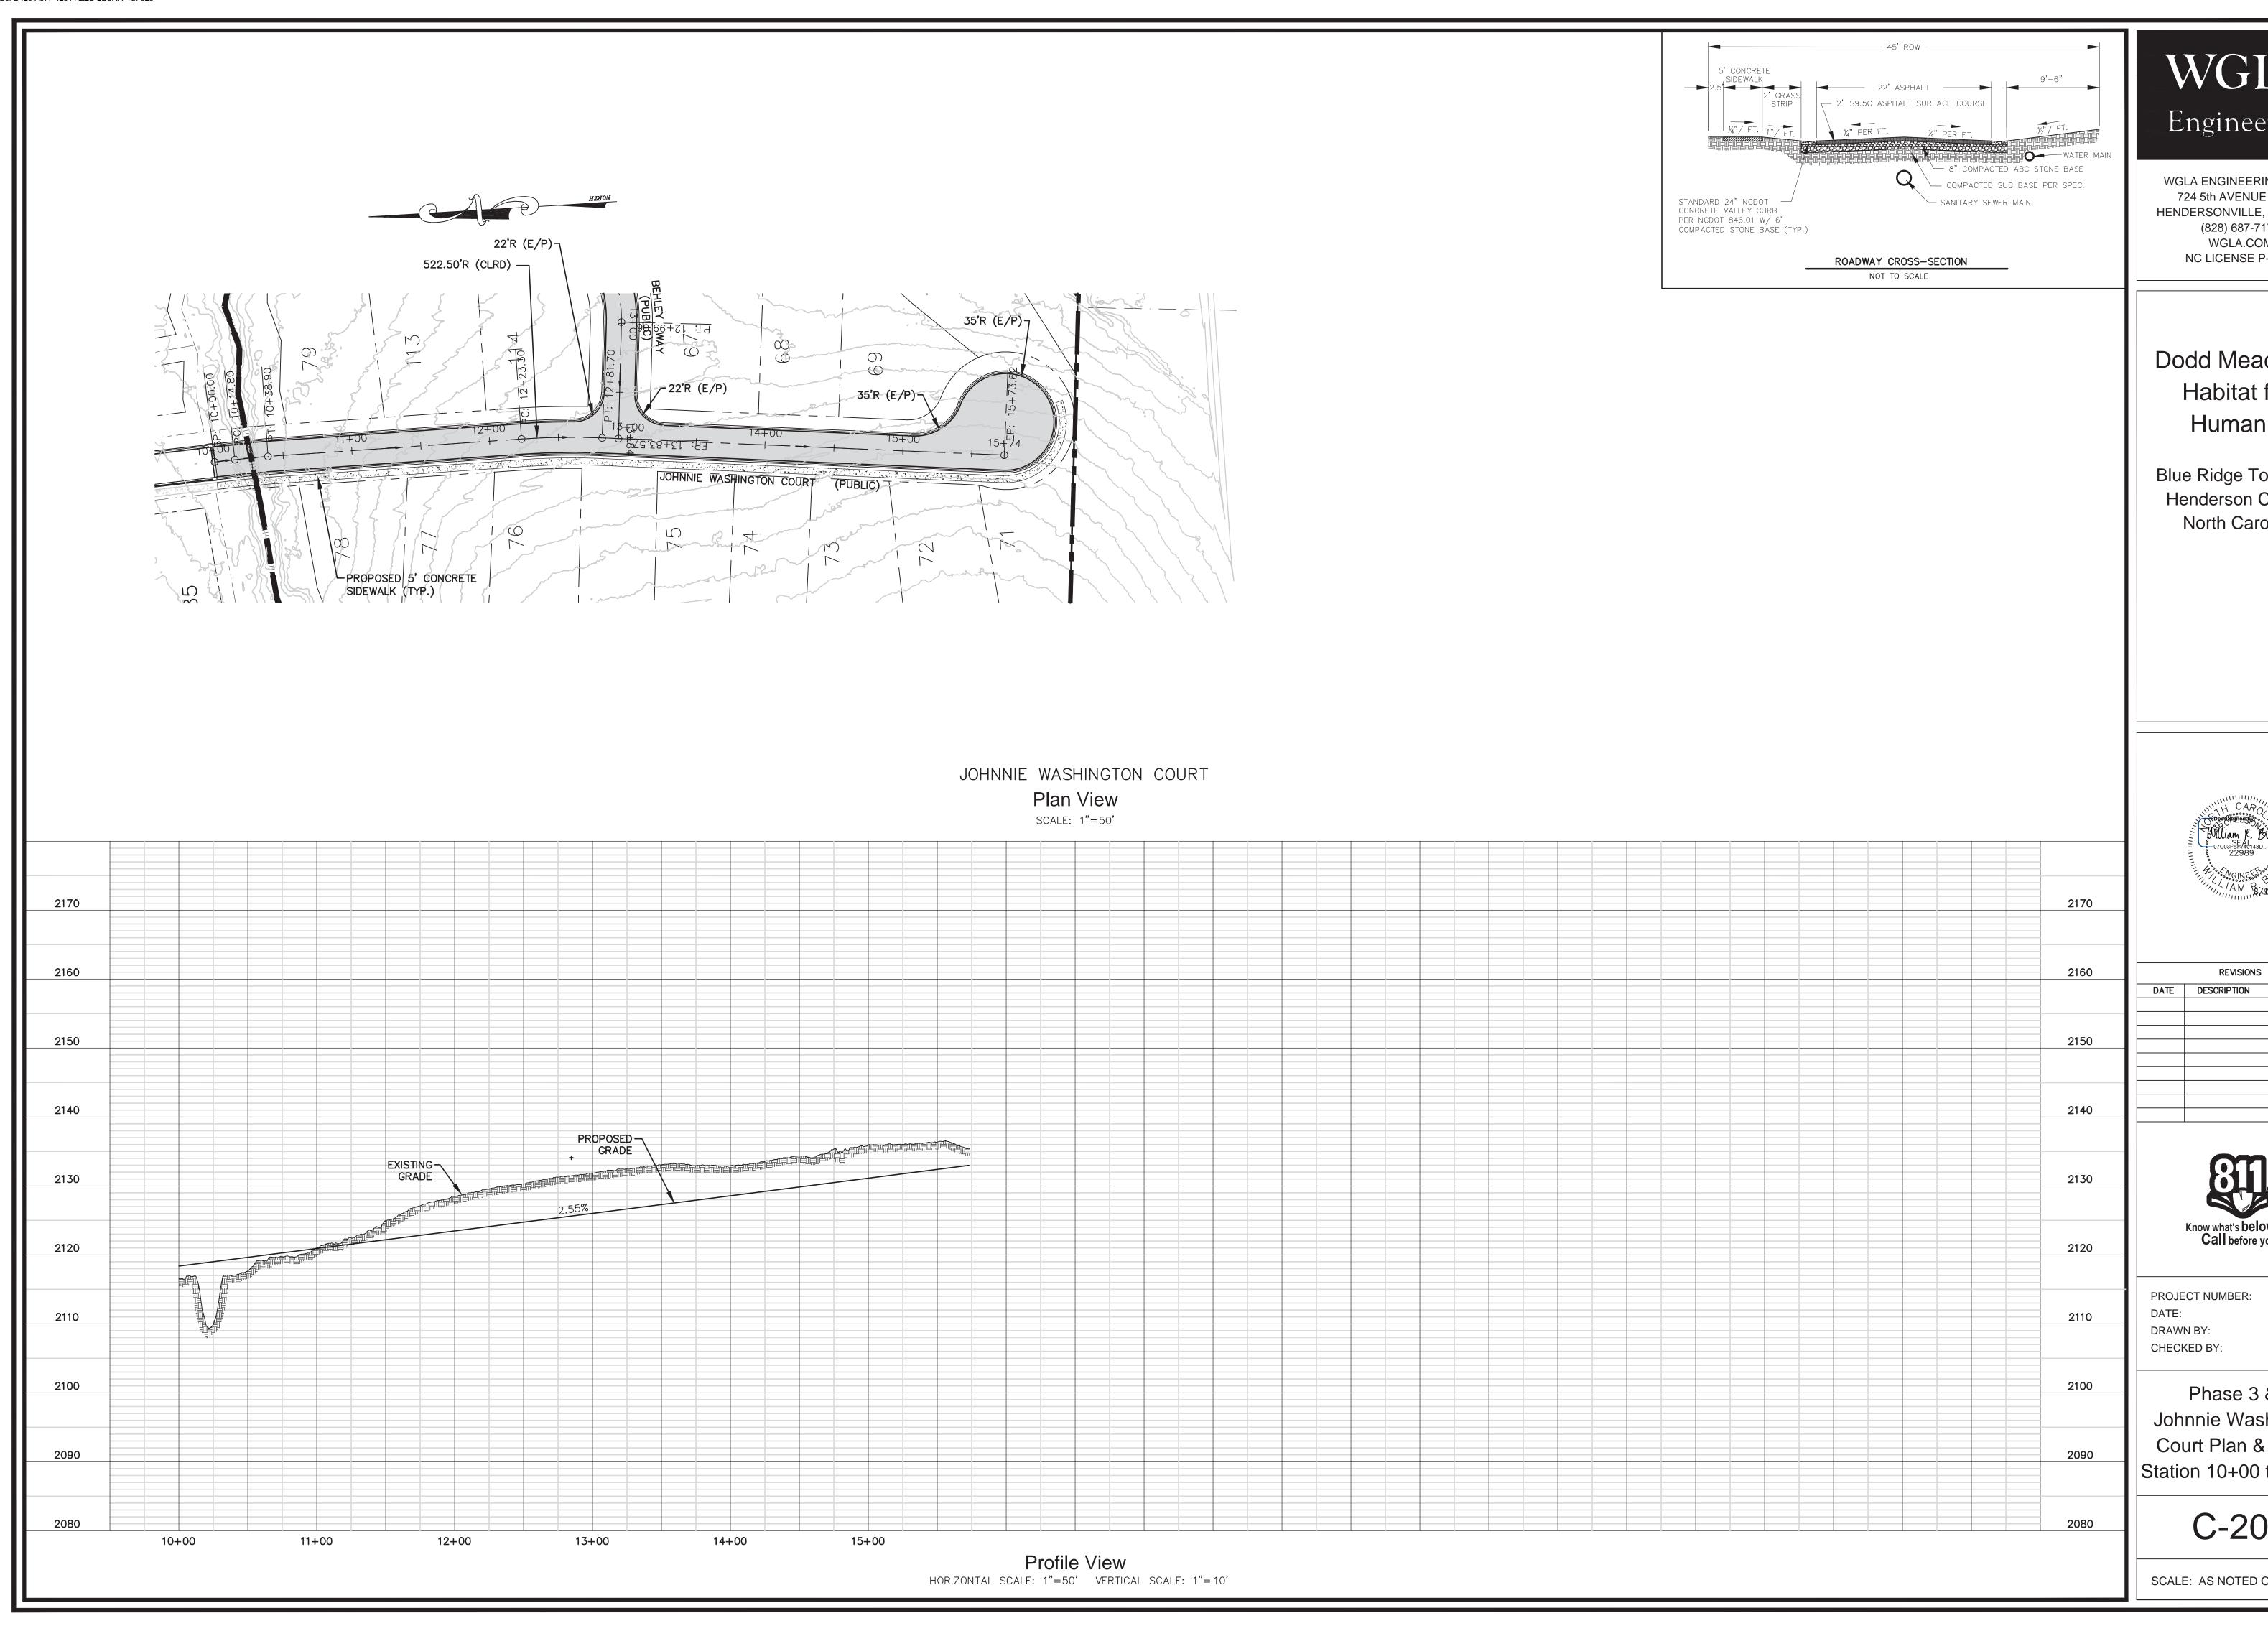

## **Dodd Meadows** Habitat for Humanity

Blue Ridge Township Henderson County North Carolina

DATE DESCRIPTION

Know what's **below**.

Call before you dig.

21174 3/22

KHC

Phase 3 & 6 Johnnie Washington

Court Plan & Profile Station 10+00 to 15+75

C-204

SCALE: AS NOTED ON SHEET

WGLA ENGINEERING, PLLC 724 5th AVENUE WEST HENDERSONVILLE, NC 28739 (828) 687-7177 WGLA.COM NC LICENSE P-1342