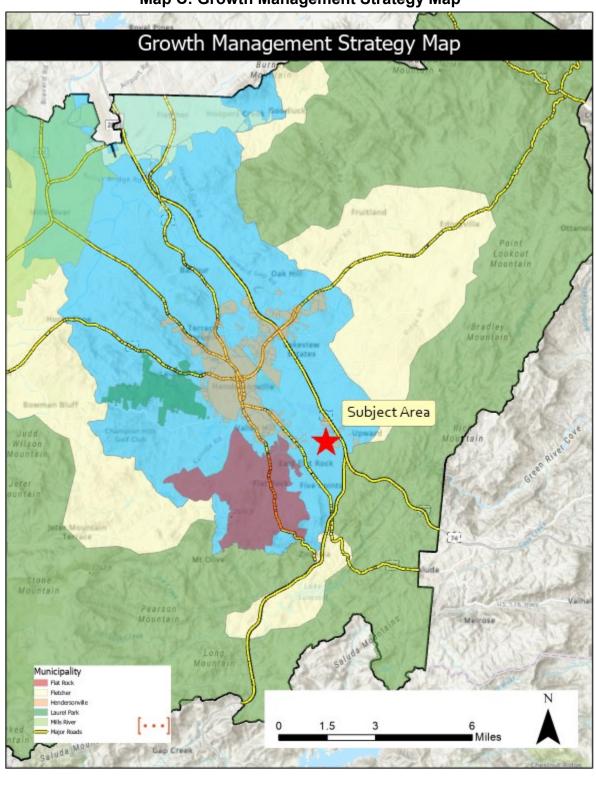

Map A: Aerial Map

**Map B: Future Land Use Map** 

**Map C: Growth Management Strategy Map** 

Map D: Zoning Map

The 2020 Comprehensive Plan's Growth Management Strategy Area indicates the subject area as within the Urban Service Area.

*Urban Service Area*: "The Urban Services Area is that area within which most urban services and urban-scale development is currently concentrated, and within which such development should generally be concentrated through the year 2020." (2020 CCP, Pg 132.)

The proposed development does not appear to conflict with the Growth Management Strategy Area.