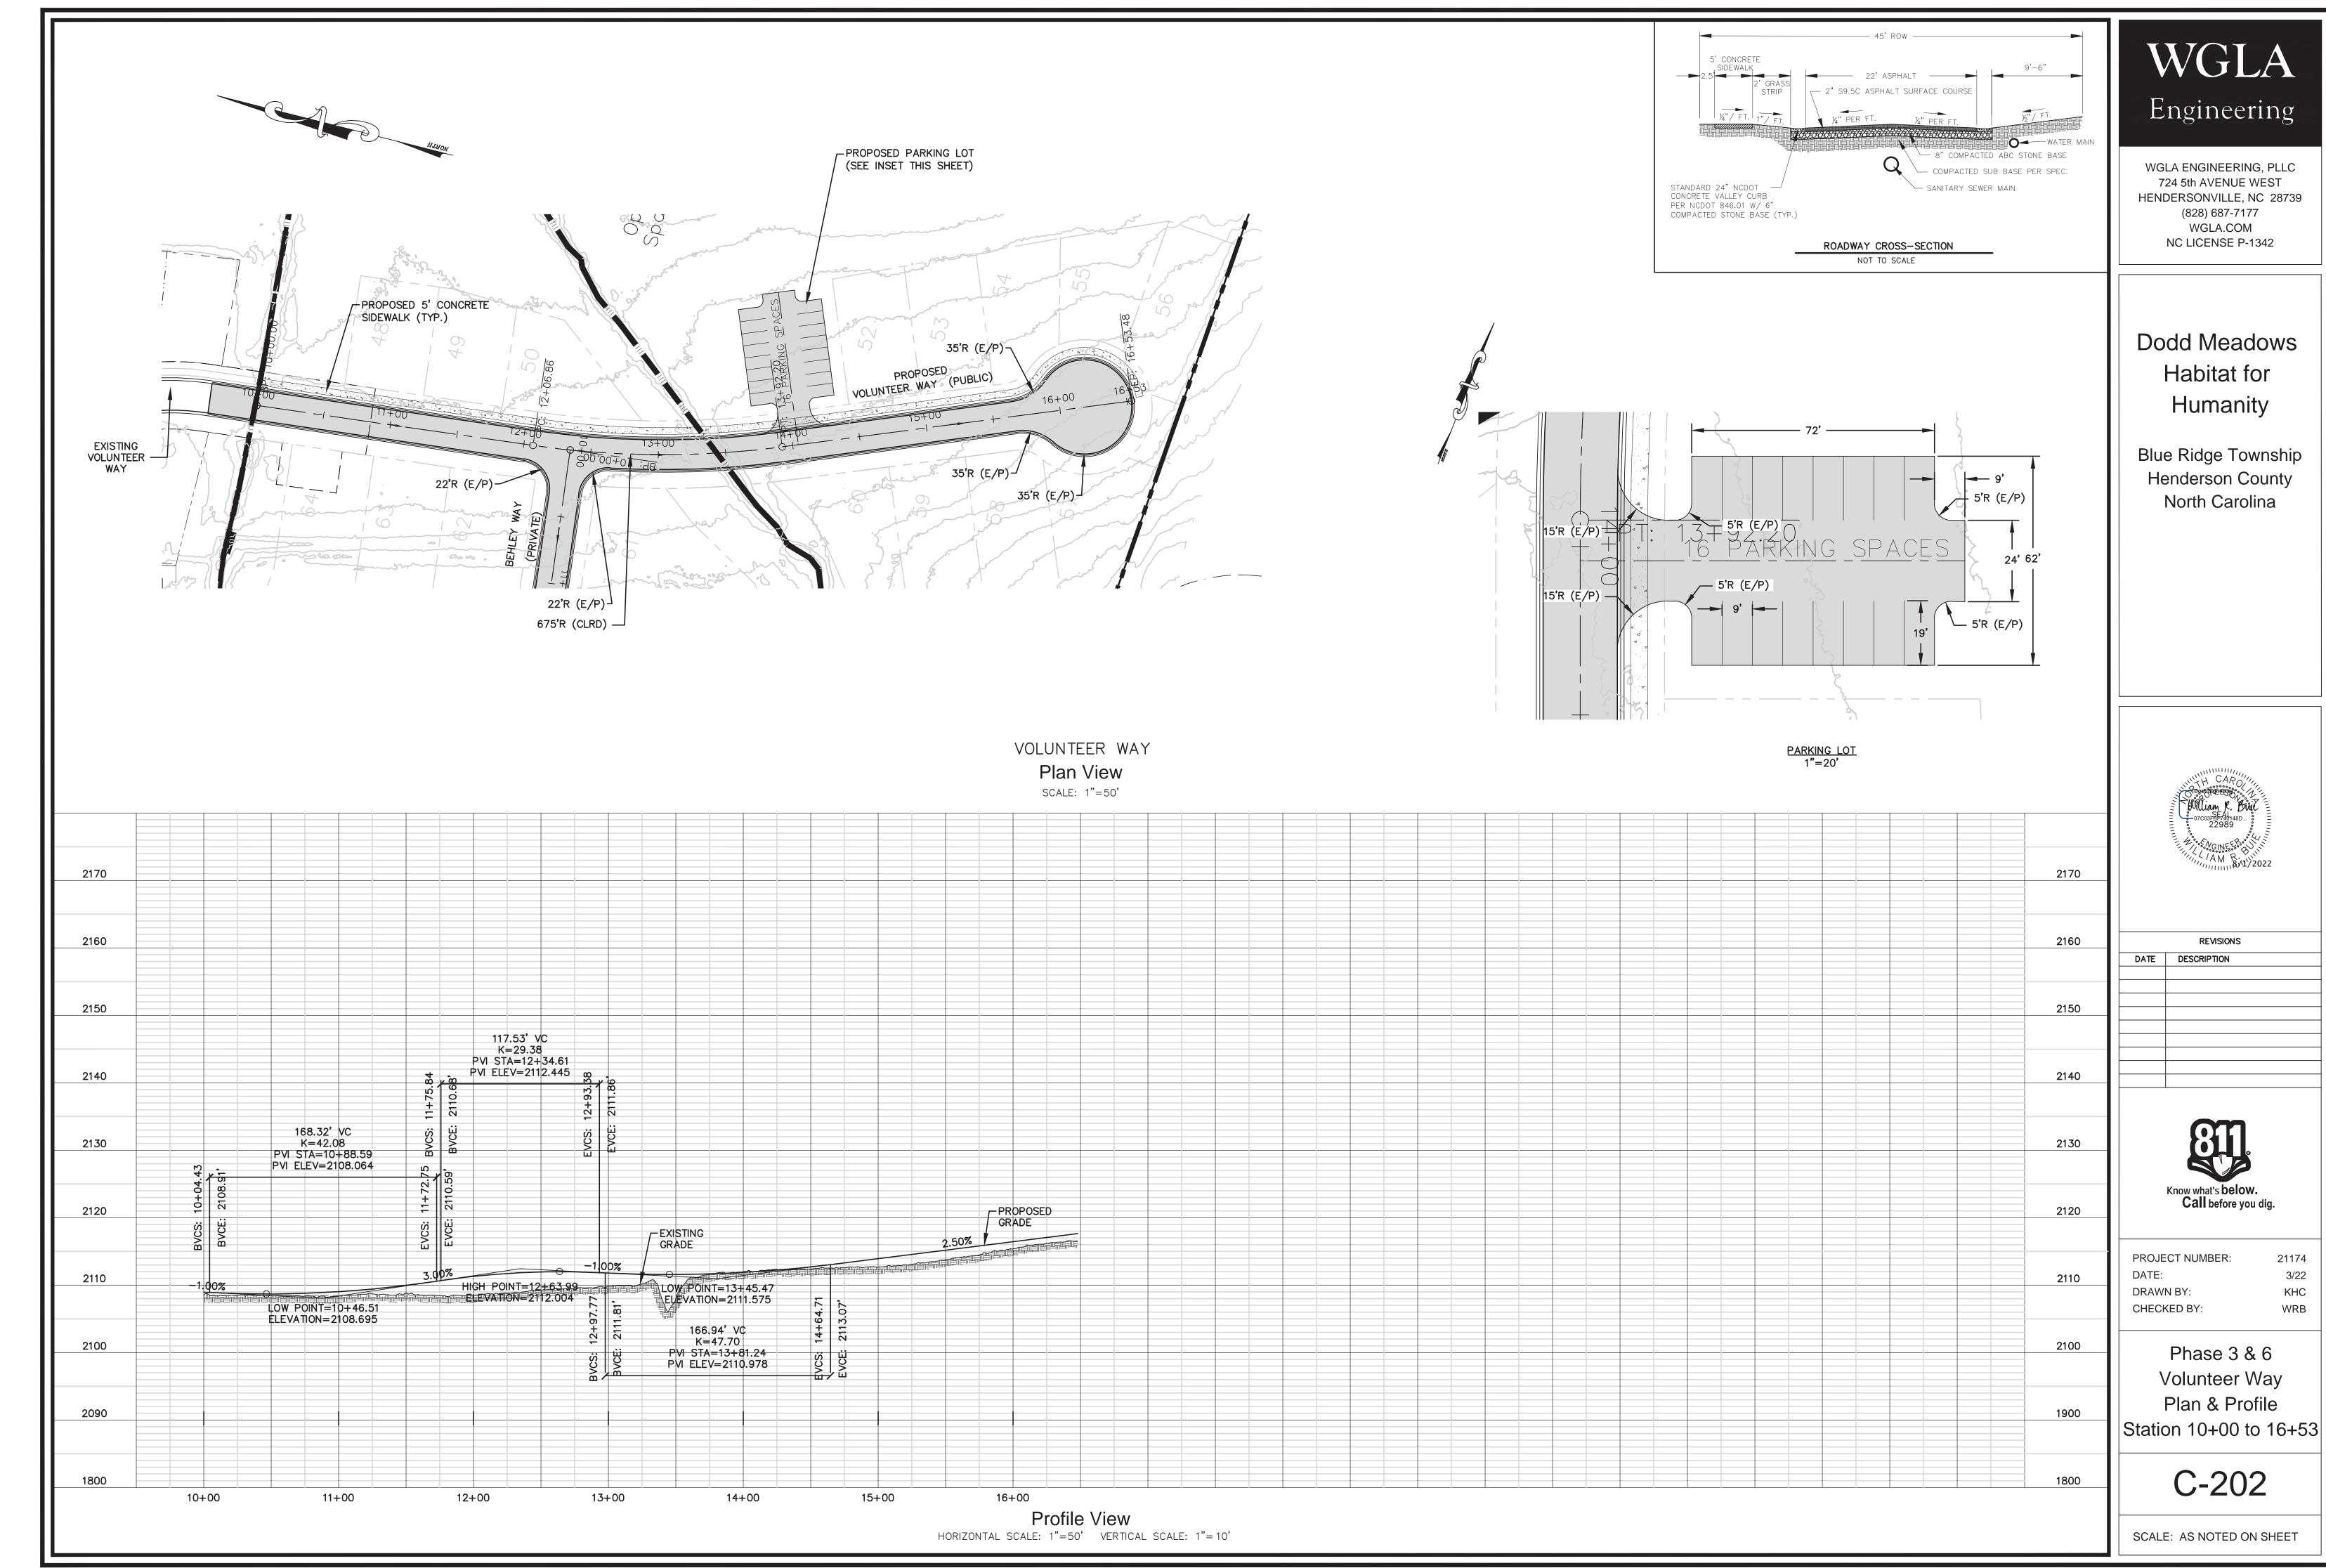

#### **Staff Comments:**

- 1. **Water and Sewer Availability:** The site is currently served by City of Hendersonville Water and Sewer. These would be extended to serve Phases 3 and 6. Water and sewer plans are attached.
- 2. **Open Space Requirements:** As part of a 115-lot subdivision, this major subdivision must meet the requirements of a Conservation Subdivision. 25% of the total project area must be accounted for as open space. The applicant has proposed 28.96% (9.76 acres) as open space, meeting this requirement.
- 3. Road System: The applicant is proposing a total of 2,030 feet of new private roadway, extending Volunteer Way Drive, Johnnie Washington Drive, and a new connection road between the two proposed as Behley Way. These roads are to be privately maintained, and do not provide any new access onto state-maintained roads. The proposed road name must be approved by property addressing prior to plat approval. The new roads, road name signs, and regulatory signs must be installed and inspected prior to plat approval.
- 4. **Dead Ends, Culs-de-sac, Turnarounds:** The Applicant proposes two (2) cul-de-sacs or turnarounds located at the ends Volunteer Way Drive and Johnnie Washington Court. All turnarounds must meet of the LDC §42-105 C(8).
- 5. **Soil Erosion and Sedimentation Control Plan:** The Applicant shall submit written notice from the appropriate local agencies verifying that an Erosion and Sedimentation Control Plan has been received or a written notice from a professional land surveyor, engineer, landscape architect, architect, or professional planner certifying that no plan is required (LDC §42-95B).
- 6. **Stormwater/Water Quality:** The Applicant shall submit written notice from the appropriate local agencies verifying that a Stormwater Management Permit has been received (LDC §42-95E).
- 7. Drainage, Culverts, Shoulder Stabilization: Road or drainage structures shall be constructed in accordance with state roads standards. Road drainage side ditches shall be constructed with sufficient depth and width to carry the expected volume of storm water runoff (LDC §42-100). All areas disturbed by the construction of a public road, including cut and fill slopes, shoulders, and ditch banks, shall be seeded to stabilize the soil and prevent erosion. Seeding should be done as soon as feasible after road construction (LDC §42-105).
- 8. **Miscellaneous Advisory Provisions:** The Applicant should become familiar with the Miscellaneous Advisory Provisions of Chapter 42 (LDC §42-87).