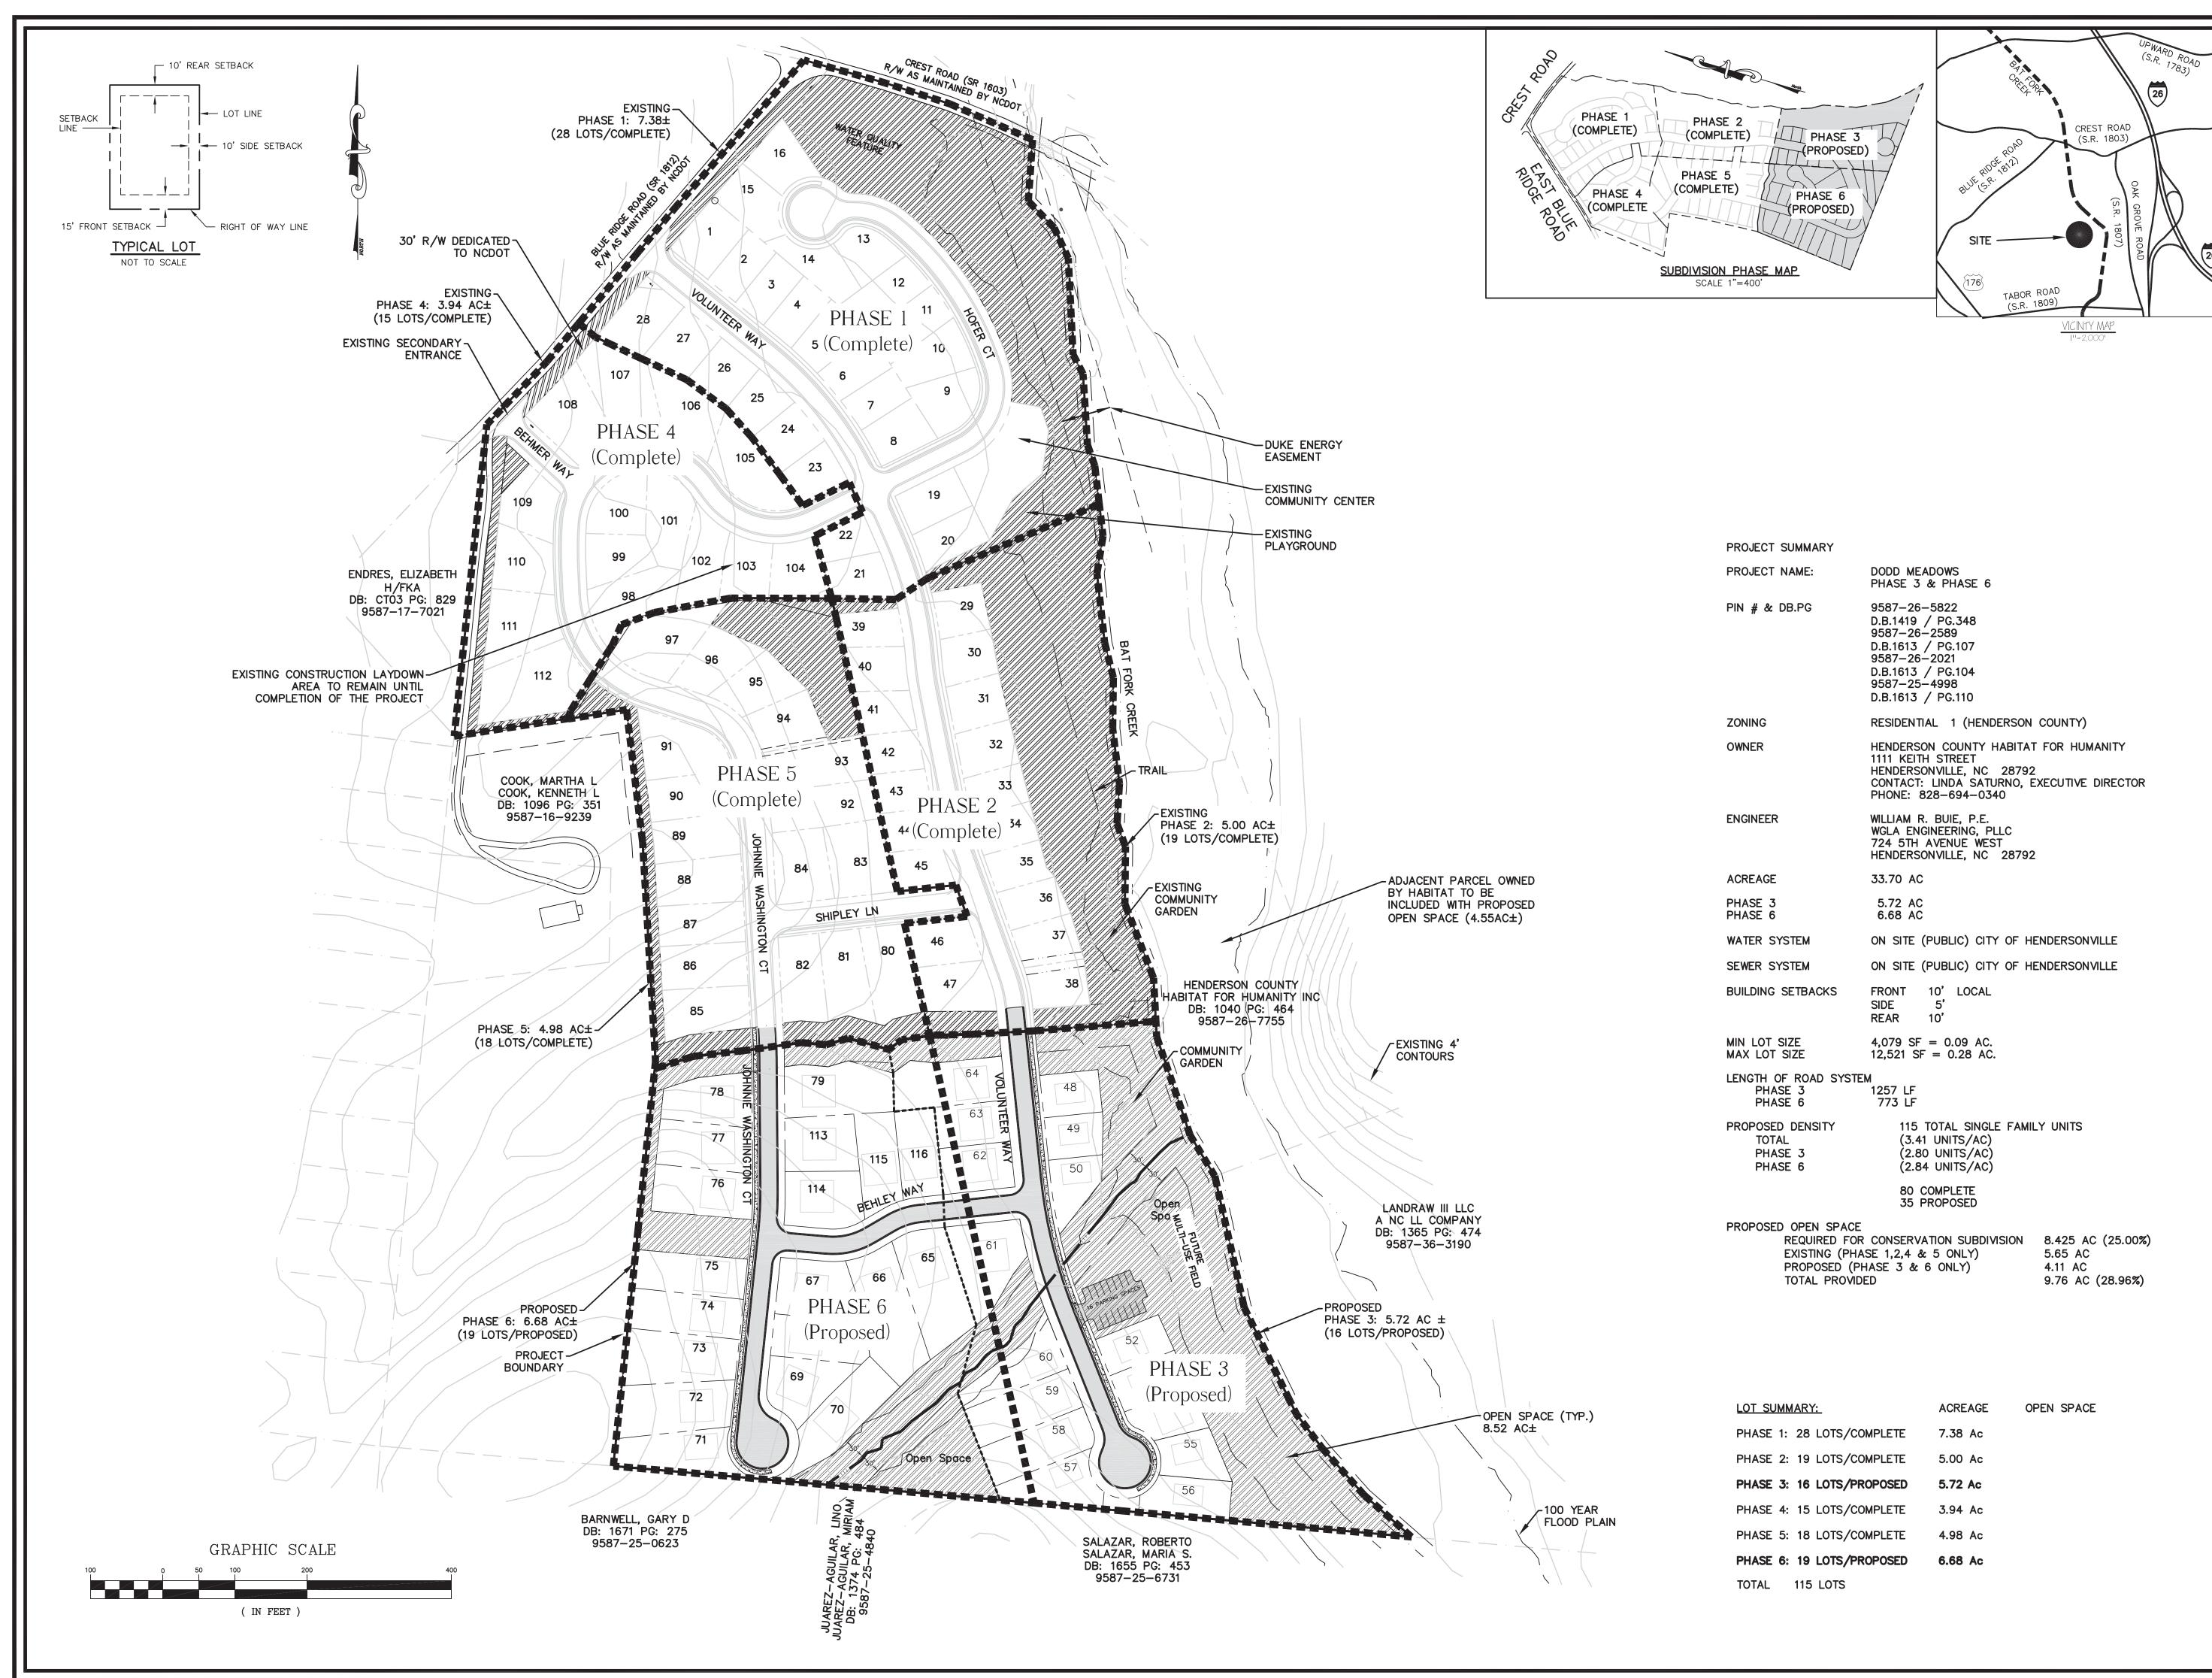

#### **SUMMARY OF REQUEST:**

A subdivision application was submitted on behalf of Henderson County Habitat for Humanity, Inc, by William Buie of WGLA Engineering on September, 2022. The application is for a Revised Master and Development Plan for Dodd Meadows Major Subdivision, Phases III and VI, consisting of 35 new lots for single family dwellings, in addition to the existing 80 lots. Also being constructed is 1,285 linear feet of new private roadway. The subject area at the ends of Volunteer Way Drive and Johnnie Washington Drive, both private roads. The subject area contains 12.40 acres.

#### **BACKGROUND:**

The applicant, Henderson County Habitat for Humanity, is seeking to complete the Dodd Meadows Major Subdivision with the final two phases, Phases 3 and 6. The applicant proposes 35 new lots in addition to the existing 80, bringing the total to 115. This is the third master plan to be brought before TRC and Planning Board. The first master plan was approved in 2010 with 68 single family homes and 20 duplex units. In 2017, Planning Board approved a revised master plan with six total phases, adjusting the total to 116 single-family lots. The proposed master and development plan shows Phases 4 and 5 complete, and the total lot count reduced to 115 lots, and changes to the roadway configuration. The applicant is represented by the project's engineer, William Buie with WGLA Engineering.

R1 allows for standard residential density of 4 units per acre, and intermediate density with 8 units per acre. The intermediate density is allowed if the subject area has access to both water and sewer service. Under the proposed master/development plan, the total site would be 3.41 units per acre, with Phase 3 at 2.80 and Phase 6 at 2.84 units per acre. This falls short of the allowed 8 units per acre. The proposed use and density do not appear to conflict with the zoning district regulations.

#### **Staff Comments:**

- 1. **Water and Sewer Availability:** The site is currently served by City of Hendersonville Water and Sewer. These would be extended to serve Phases 3 and 6. Water and sewer plans are attached.
- 2. **Open Space Requirements:** As part of a 115-lot subdivision, this major subdivision must meet the requirements of a Conservation Subdivision. 25% of the total project area must be accounted for as open space. The applicant has proposed 28.96% (9.76 acres) as open space, meeting this requirement.
- 3. Road System: The applicant is proposing a total of 2,030 feet of new private roadway, extending Volunteer Way Drive, Johnnie Washington Drive, and a new connection road between the two proposed as Behley Way. These roads are to be privately maintained, and do not provide any new access onto state-maintained roads. The proposed road name must be approved by property addressing prior to plat approval. The new roads, road name signs, and regulatory signs must be installed and inspected prior to plat approval.
- 4. **Dead Ends, Culs-de-sac, Turnarounds:** The Applicant proposes two (2) cul-de-sacs or turnarounds located at the ends Volunteer Way Drive and Johnnie Washington Court. All turnarounds must meet of the LDC §42-105 C(8).
- 5. **Soil Erosion and Sedimentation Control Plan:** The Applicant shall submit written notice from the appropriate local agencies verifying that an Erosion and Sedimentation Control Plan has been received or a written notice from a professional land surveyor, engineer, landscape architect, architect, or professional planner certifying that no plan is required (LDC §42-95B).
- 6. **Stormwater/Water Quality:** The Applicant shall submit written notice from the appropriate local agencies verifying that a Stormwater Management Permit has been received (LDC §42-95E).
- 7. Drainage, Culverts, Shoulder Stabilization: Road or drainage structures shall be constructed in accordance with state roads standards. Road drainage side ditches shall be constructed with sufficient depth and width to carry the expected volume of storm water runoff (LDC §42-100). All areas disturbed by the construction of a public road, including cut and fill slopes, shoulders, and ditch banks, shall be seeded to stabilize the soil and prevent erosion. Seeding should be done as soon as feasible after road construction (LDC §42-105).
- 8. **Miscellaneous Advisory Provisions:** The Applicant should become familiar with the Miscellaneous Advisory Provisions of Chapter 42 (LDC §42-87).