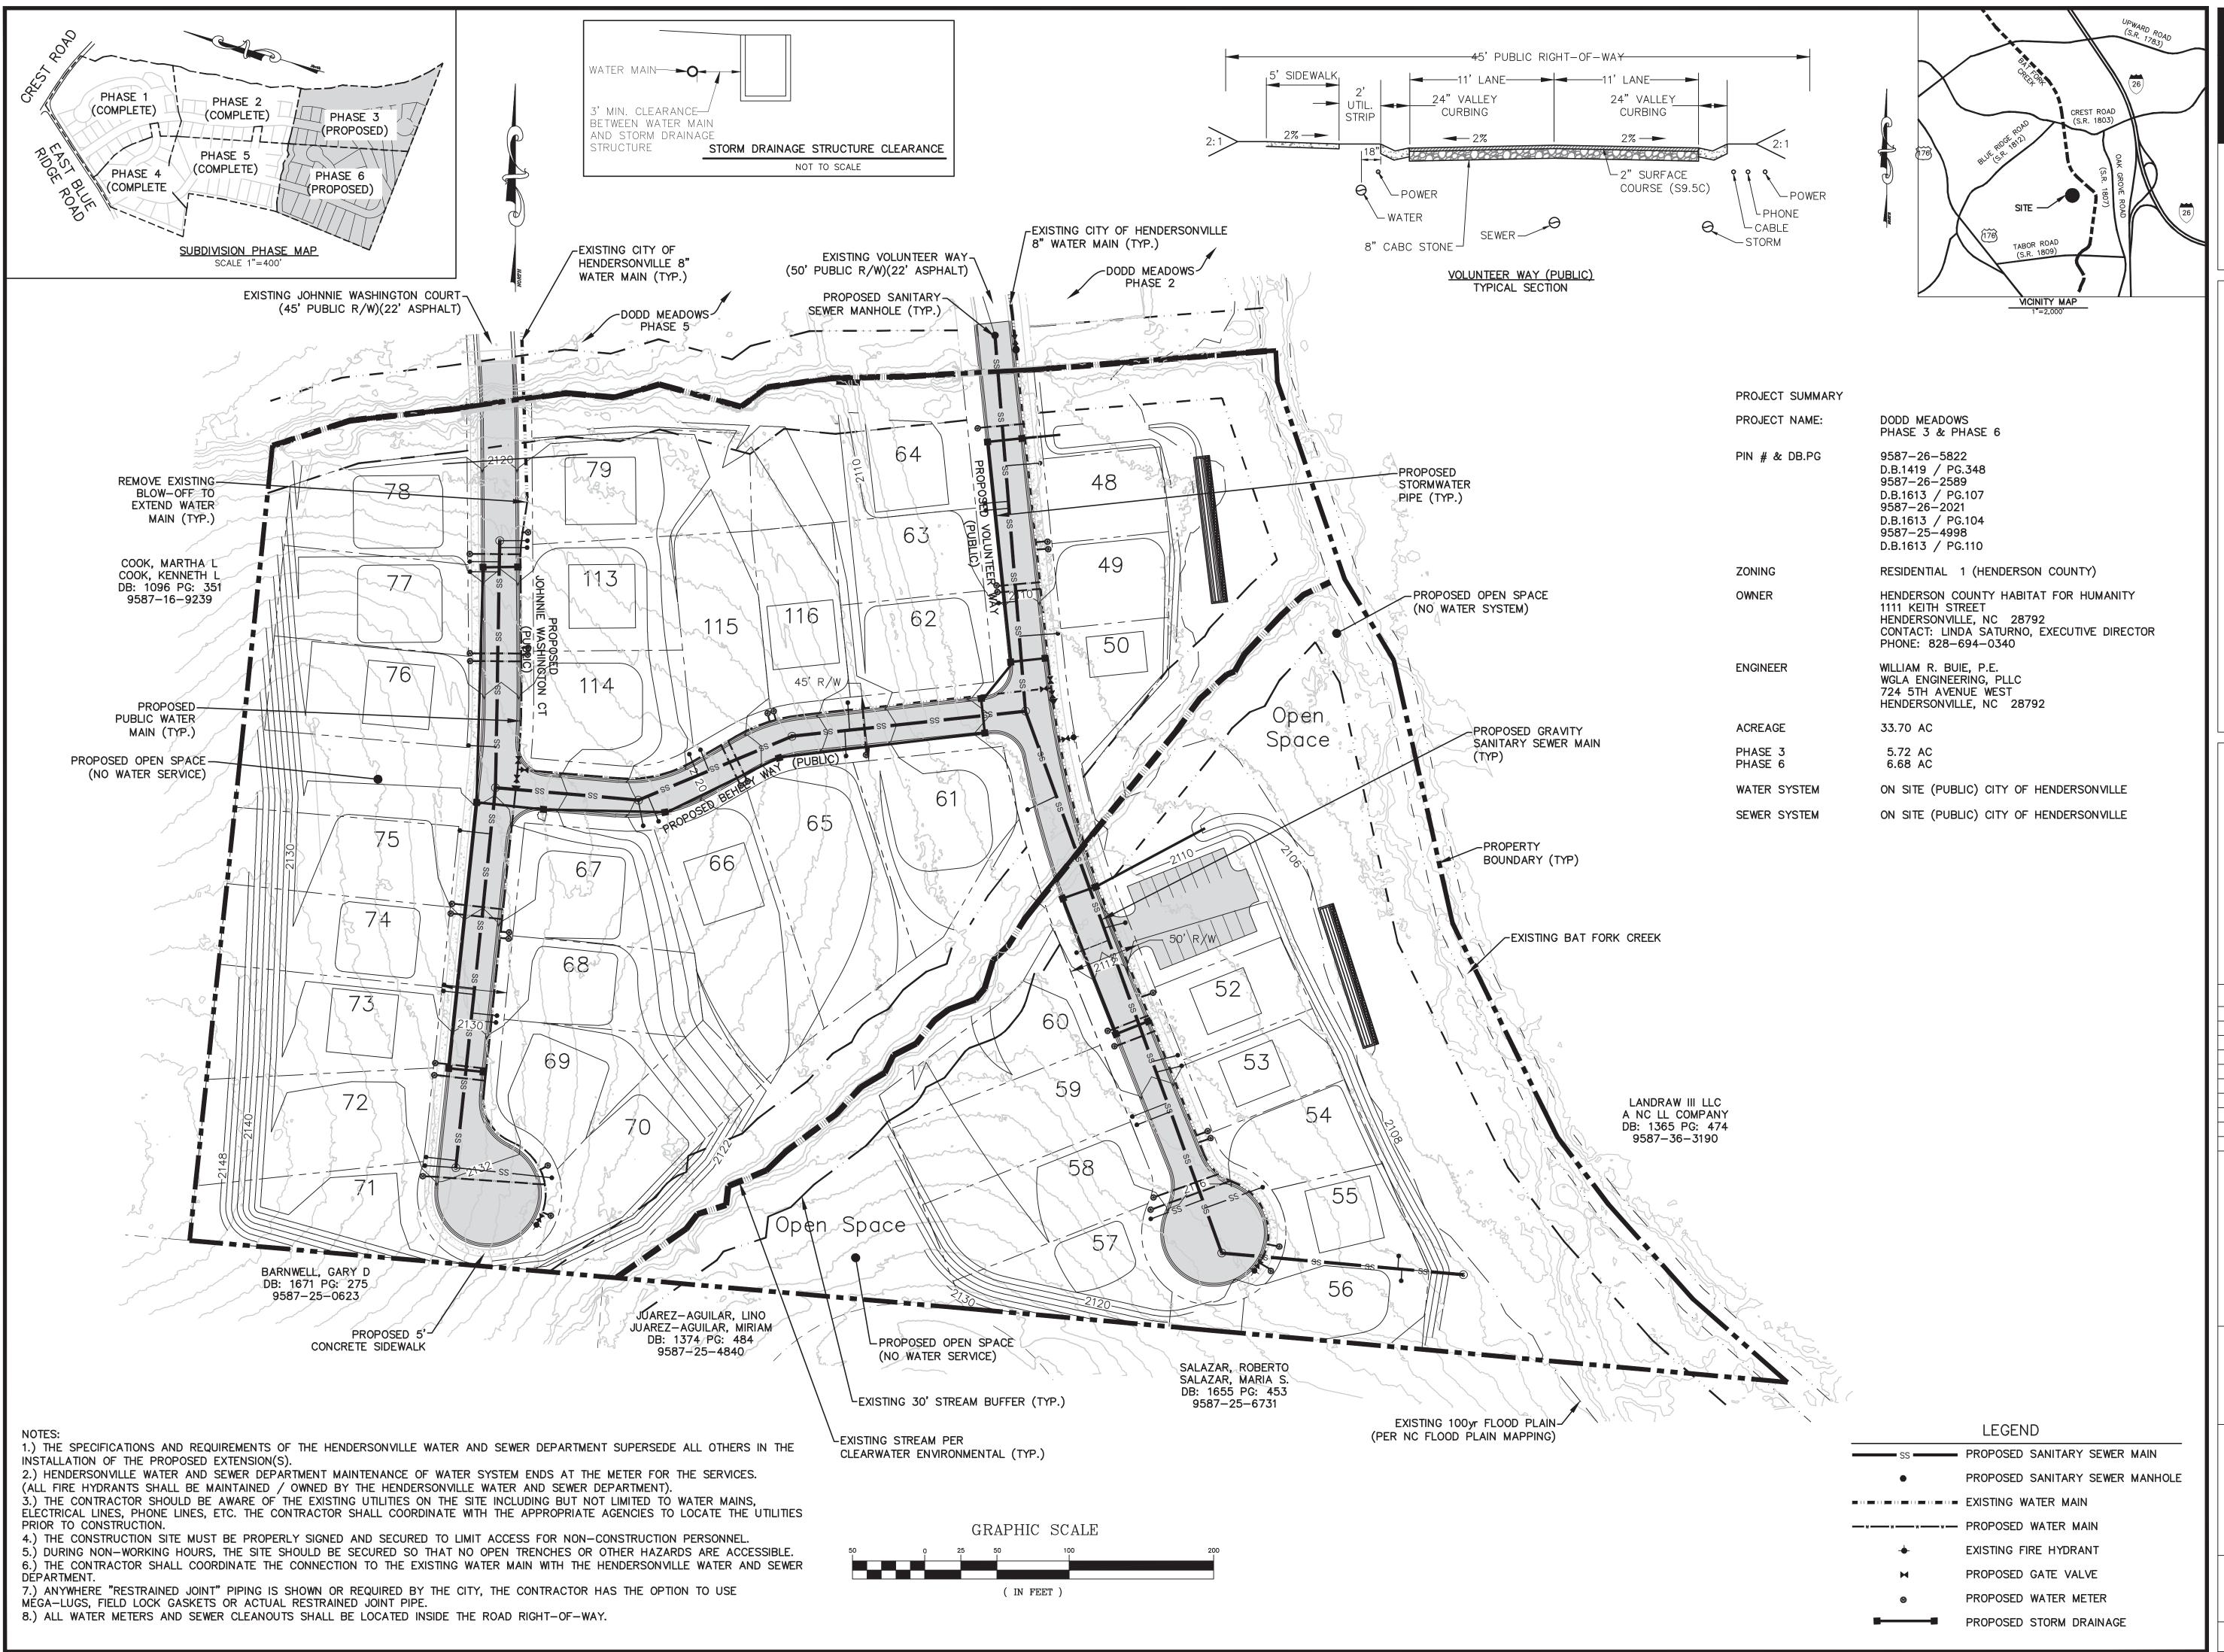

#### **SUMMARY OF REQUEST:**

A subdivision application was submitted on behalf of Henderson County Habitat for Humanity, Inc, by William Buie of WGLA Engineering on September, 2022. The application is for a Revised Master and Development Plan for Dodd Meadows Major Subdivision, Phases III and VI, consisting of 35 new lots for single family dwellings, in addition to the existing 80 lots. Also being constructed is 1,285 linear feet of new private roadway. The subject area at the ends of Volunteer Way Drive and Johnnie Washington Drive, both private roads. The subject area contains 12.40 acres.

#### **BACKGROUND:**

The applicant, Henderson County Habitat for Humanity, is seeking to complete the Dodd Meadows Major Subdivision with the final two phases, Phases 3 and 6. The applicant proposes 35 new lots in addition to the existing 80, bringing the total to 115. This is the third master plan to be brought before TRC and Planning Board. The first master plan was approved in 2010 with 68 single family homes and 20 duplex units. In 2017, Planning Board approved a revised master plan with six total phases, adjusting the total to 116 single-family lots. The proposed master and development plan shows Phases 4 and 5 complete, and the total lot count reduced to 115 lots, and changes to the roadway configuration. The applicant is represented by the project's engineer, William Buie with WGLA Engineering.

#### **Staff Comments:**

- 1. **Water and Sewer Availability:** The site is currently served by City of Hendersonville Water and Sewer. These would be extended to serve Phases 3 and 6. Water and sewer plans are attached.
- 2. **Open Space Requirements:** As part of a 115-lot subdivision, this major subdivision must meet the requirements of a Conservation Subdivision. 25% of the total project area must be accounted for as open space. The applicant has proposed 28.96% (9.76 acres) as open space, meeting this requirement.
- 3. Road System: The applicant is proposing a total of 2,030 feet of new private roadway, extending Volunteer Way Drive, Johnnie Washington Drive, and a new connection road between the two proposed as Behley Way. These roads are to be privately maintained, and do not provide any new access onto state-maintained roads. The proposed road name must be approved by property addressing prior to plat approval. The new roads, road name signs, and regulatory signs must be installed and inspected prior to plat approval.
- 4. **Dead Ends, Culs-de-sac, Turnarounds:** The Applicant proposes two (2) cul-de-sacs or turnarounds located at the ends Volunteer Way Drive and Johnnie Washington Court. All turnarounds must meet of the LDC §42-105 C(8).
- 5. **Soil Erosion and Sedimentation Control Plan:** The Applicant shall submit written notice from the appropriate local agencies verifying that an Erosion and Sedimentation Control Plan has been received or a written notice from a professional land surveyor, engineer, landscape architect, architect, or professional planner certifying that no plan is required (LDC §42-95B).
- 6. **Stormwater/Water Quality:** The Applicant shall submit written notice from the appropriate local agencies verifying that a Stormwater Management Permit has been received (LDC §42-95E).
- 7. Drainage, Culverts, Shoulder Stabilization: Road or drainage structures shall be constructed in accordance with state roads standards. Road drainage side ditches shall be constructed with sufficient depth and width to carry the expected volume of storm water runoff (LDC §42-100). All areas disturbed by the construction of a public road, including cut and fill slopes, shoulders, and ditch banks, shall be seeded to stabilize the soil and prevent erosion. Seeding should be done as soon as feasible after road construction (LDC §42-105).
- 8. **Miscellaneous Advisory Provisions:** The Applicant should become familiar with the Miscellaneous Advisory Provisions of Chapter 42 (LDC §42-87).

- 9. **Final Plat Requirements:** The Final Plat(s) must meet the requirements provided by the Planning Department whenever a subdivision of land occurs (LDC §42-343).
- 10. **NCDOT Driveway Permit.** A NCDOT Driveway permit does not appear to be needed, as there are no new proposed connections to state-maintained roads.