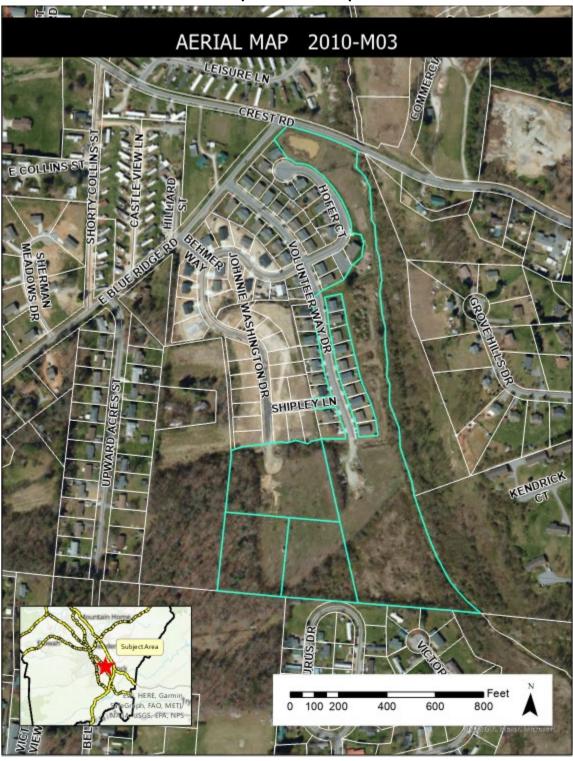

Map A: Aerial Map

**Map B: Future Land Use Map** 

**Map C: Growth Management Strategy Map** 

Map D: Zoning Map

#### **SUMMARY OF REQUEST:**

A subdivision application was submitted on behalf of Henderson County Habitat for Humanity, Inc, by William Buie of WGLA Engineering on September, 2022. The application is for a Revised Master and Development Plan for Dodd Meadows Major Subdivision, Phases III and VI, consisting of 35 new lots for single family dwellings, in addition to the existing 80 lots. Also being constructed is 1,285 linear feet of new private roadway. The subject area at the ends of Volunteer Way Drive and Johnnie Washington Drive, both private roads. The subject area contains 12.40 acres.