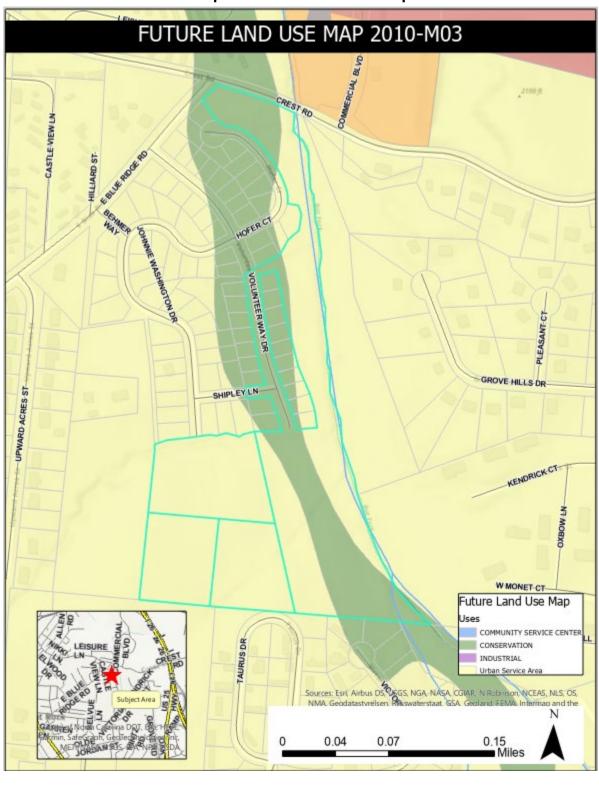

Map A: Aerial Map

**Map B: Future Land Use Map** 

**Map C: Growth Management Strategy Map** 

Map D: Zoning Map

#### **Comprehensive Plan Compatibility:**

The 2020 Comprehensive Plan's Future Land Use Map indicates the subject area as being located within the Urban Service Area and the Conservation Area.

*Urban Service Area*: "The Urban Services Area is that area within which most urban services and urban-scale development is currently concentrated, and within which such development should generally be concentrated through the year 2020." (2020 CCP, Pg 132.)

Conservation: Conservation Areas are "land areas that are intended to remain largely in their natural state, with only limited development." (2020 CCP, Pg. 138)

The proposed development does not appear to conflict with either designation, as development is occurring within the urban service area, with water and sewer service, and the open space proposed is primarily in the conservation area.