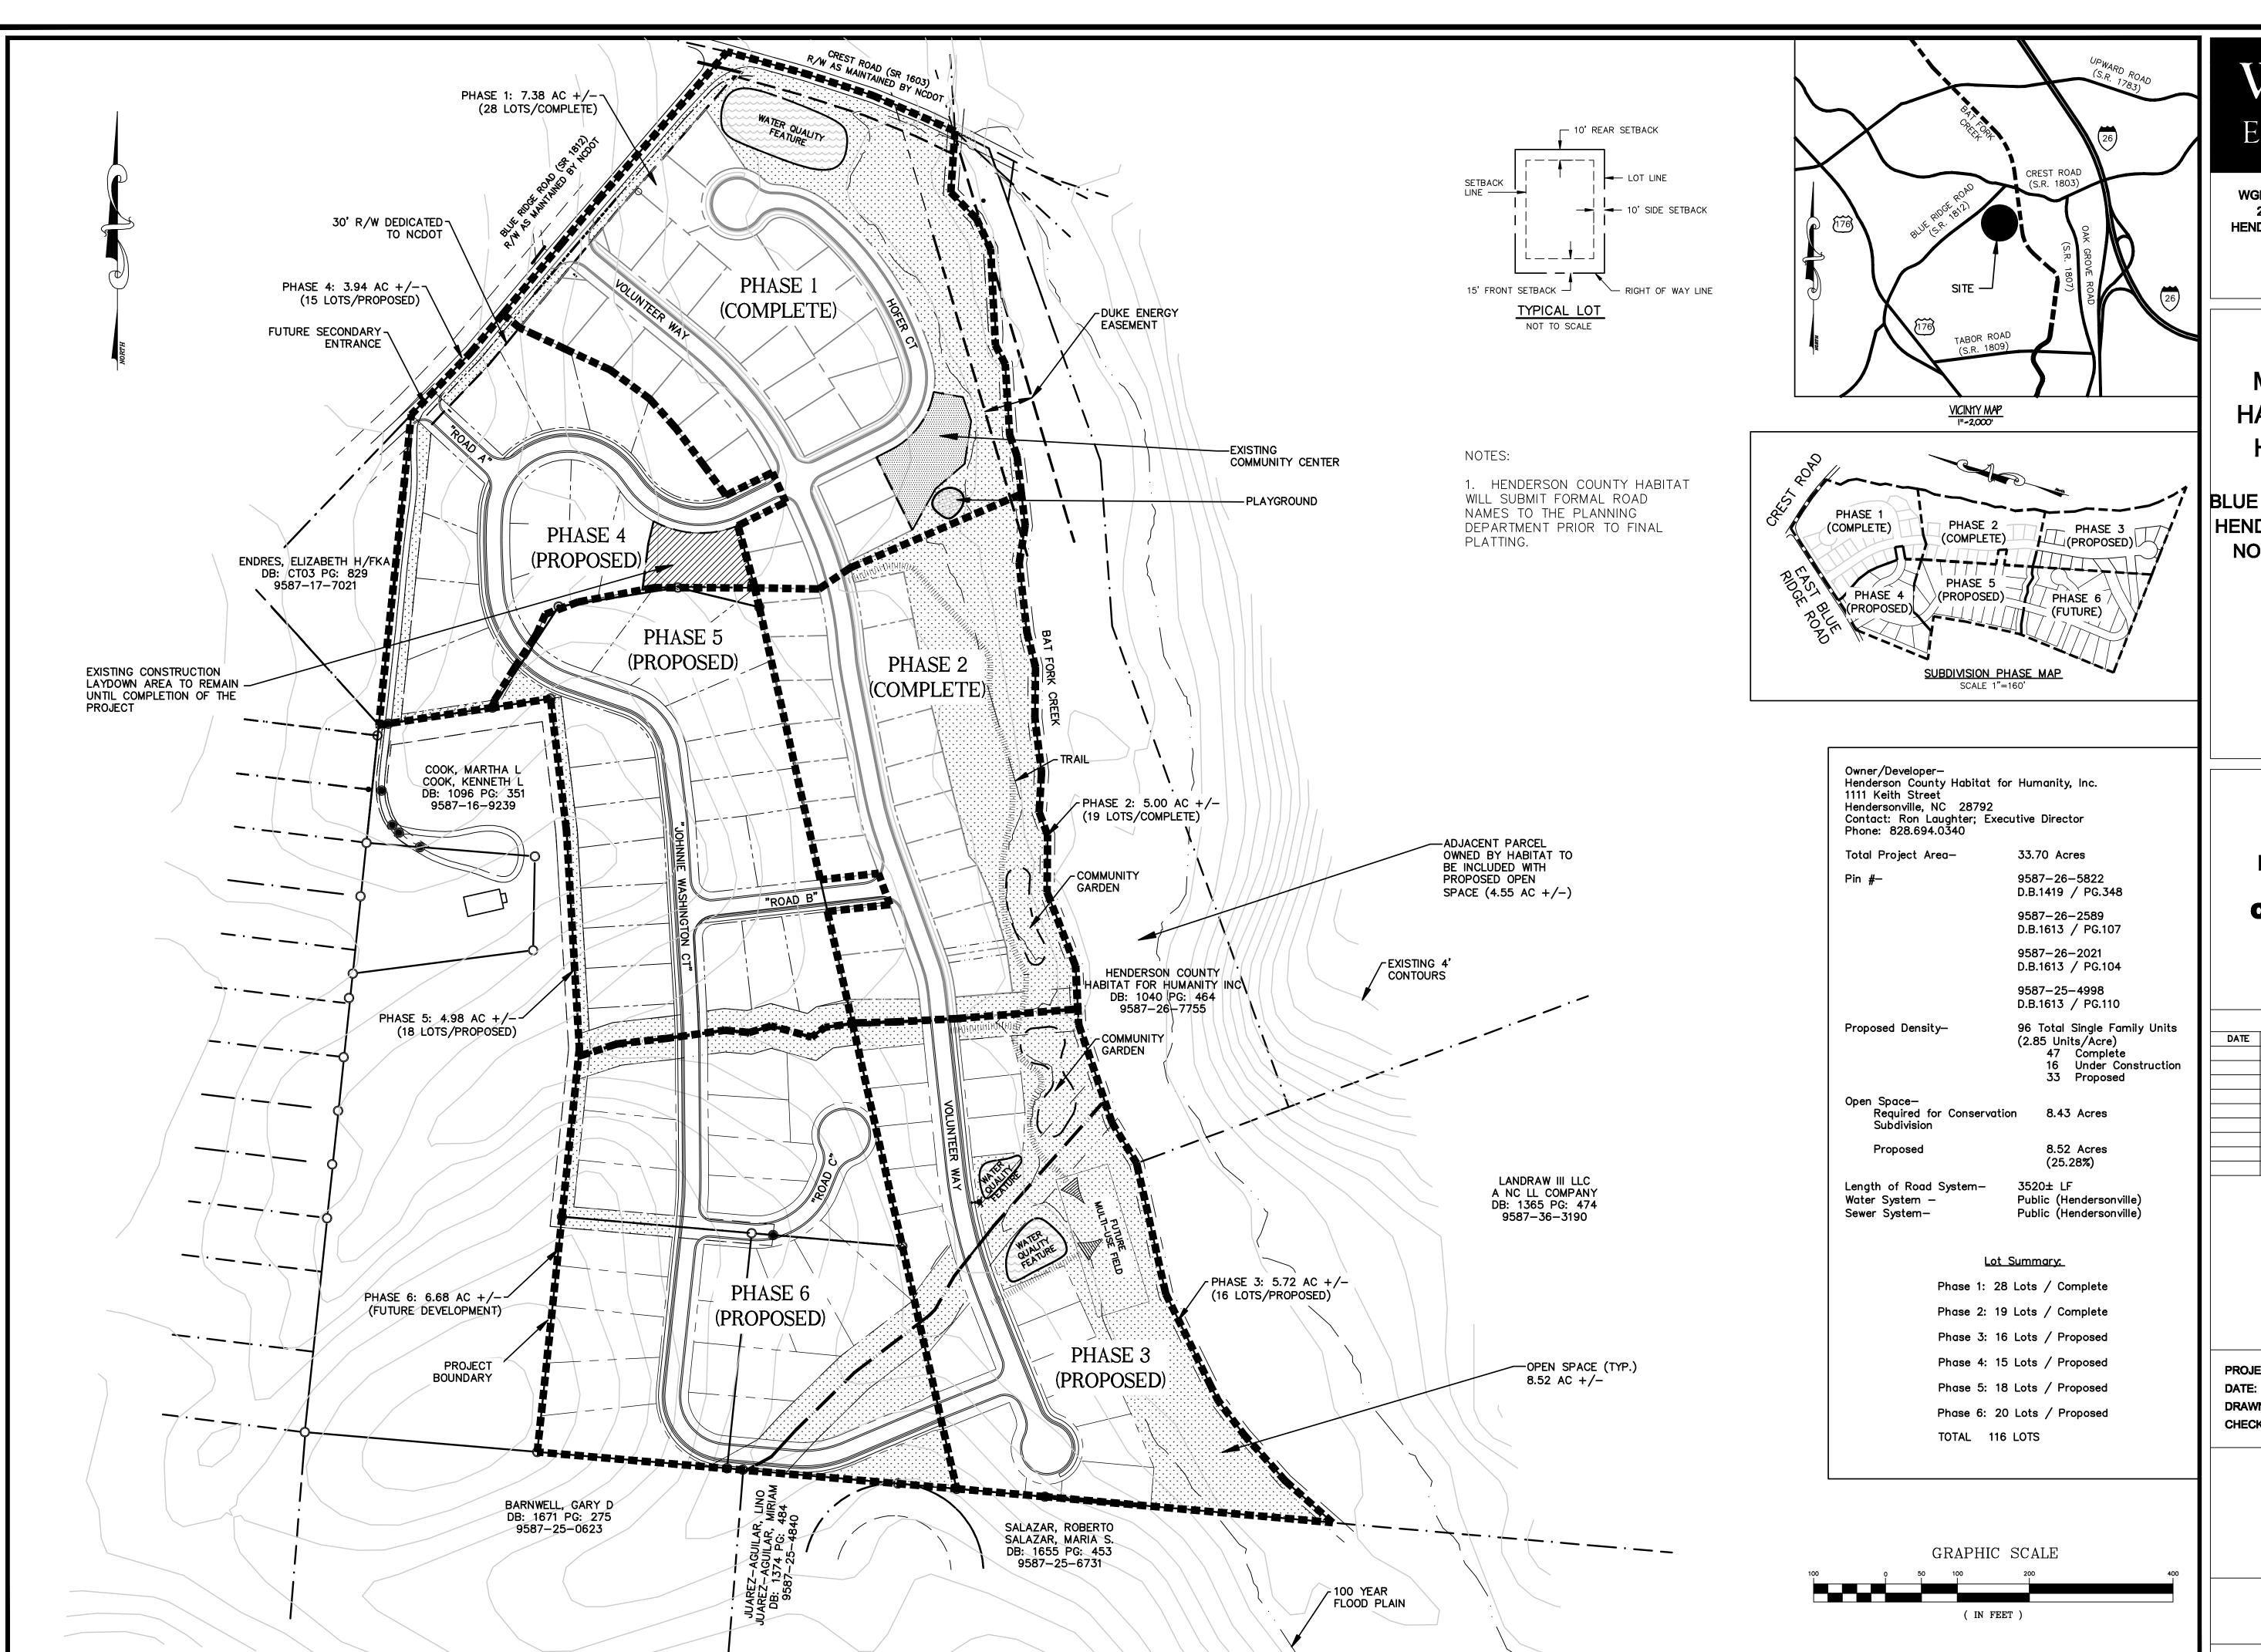

#### **SUMMARY OF REQUEST:**

A subdivision application was submitted on behalf of Henderson County Habitat for Humanity, Inc, by William Buie of WGLA Engineering on September, 2022. The application is for a Revised Master and Development Plan for Dodd Meadows Major Subdivision, Phases III and VI, consisting of 35 new lots for single family dwellings, in addition to the existing 80 lots. Also being constructed is 1,285 linear feet of new private roadway. The subject area at the ends of Volunteer Way Drive and Johnnie Washington Drive, both private roads. The subject area contains 12.40 acres.

#### **BACKGROUND:**

The applicant, Henderson County Habitat for Humanity, is seeking to complete the Dodd Meadows Major Subdivision with the final two phases, Phases 3 and 6. The applicant proposes 35 new lots in addition to the existing 80, bringing the total to 115. This is the third master plan to be brought before TRC and Planning Board. The first master plan was approved in 2010 with 68 single family homes and 20 duplex units. In 2017, Planning Board approved a revised master plan with six total phases, adjusting the total to 116 single-family lots. The proposed master and development plan shows Phases 4 and 5 complete, and the total lot count reduced to 115 lots, and changes to the roadway configuration. The applicant is represented by the project's engineer, William Buie with WGLA Engineering.

R1 allows for standard residential density of 4 units per acre, and intermediate density with 8 units per acre. The intermediate density is allowed if the subject area has access to both water and sewer service. Under the proposed master/development plan, the total site would be 3.41 units per acre, with Phase 3 at 2.80 and Phase 6 at 2.84 units per acre. This falls short of the allowed 8 units per acre. The proposed use and density do not appear to conflict with the zoning district regulations.

#### **Staff Comments:**

- 1. **Water and Sewer Availability:** The site is currently served by City of Hendersonville Water and Sewer. These would be extended to serve Phases 3 and 6. Water and sewer plans are attached.
- 2. **Open Space Requirements:** As part of a 115-lot subdivision, this major subdivision must meet the requirements of a Conservation Subdivision. 25% of the total project area must be accounted for as open space. The applicant has proposed 28.96% (9.76 acres) as open space, meeting this requirement.
- 3. Road System: The applicant is proposing a total of 2,030 feet of new private roadway, extending Volunteer Way Drive, Johnnie Washington Drive, and a new connection road between the two proposed as Behley Way. These roads are to be privately maintained, and do not provide any new access onto state-maintained roads. The proposed road name must be approved by property addressing prior to plat approval. The new roads, road name signs, and regulatory signs must be installed and inspected prior to plat approval.
- 4. **Dead Ends, Culs-de-sac, Turnarounds:** The Applicant proposes two (2) cul-de-sacs or turnarounds located at the ends Volunteer Way Drive and Johnnie Washington Court. All turnarounds must meet of the LDC §42-105 C(8).
- 5. **Soil Erosion and Sedimentation Control Plan:** The Applicant shall submit written notice from the appropriate local agencies verifying that an Erosion and Sedimentation Control Plan has been received or a written notice from a professional land surveyor, engineer, landscape architect, architect, or professional planner certifying that no plan is required (LDC §42-95B).
- 6. **Stormwater/Water Quality:** The Applicant shall submit written notice from the appropriate local agencies verifying that a Stormwater Management Permit has been received (LDC §42-95E).
- 7. Drainage, Culverts, Shoulder Stabilization: Road or drainage structures shall be constructed in accordance with state roads standards. Road drainage side ditches shall be constructed with sufficient depth and width to carry the expected volume of storm water runoff (LDC §42-100). All areas disturbed by the construction of a public road, including cut and fill slopes, shoulders, and ditch banks, shall be seeded to stabilize the soil and prevent erosion. Seeding should be done as soon as feasible after road construction (LDC §42-105).
- 8. **Miscellaneous Advisory Provisions:** The Applicant should become familiar with the Miscellaneous Advisory Provisions of Chapter 42 (LDC §42-87).

# Dodd Meadows Habitat for Humanity

Blue Ridge Township
Henderson County
North Carolina

REVISIONS

DATE DESCRIPTION

PROJECT NUMBER: 21174

DATE: 7/27/22

DRAWN BY: KHC

CHECKED BY: WRB

Preliminary Master Plan

C-100

SCALE: 1"=100'

WGLA ENGINEERING, PLLC 724 5th AVENUE WEST HENDERSONVILLE, NC 28739 (828) 687-7177 WGLA.COM NC LICENSE P-1342