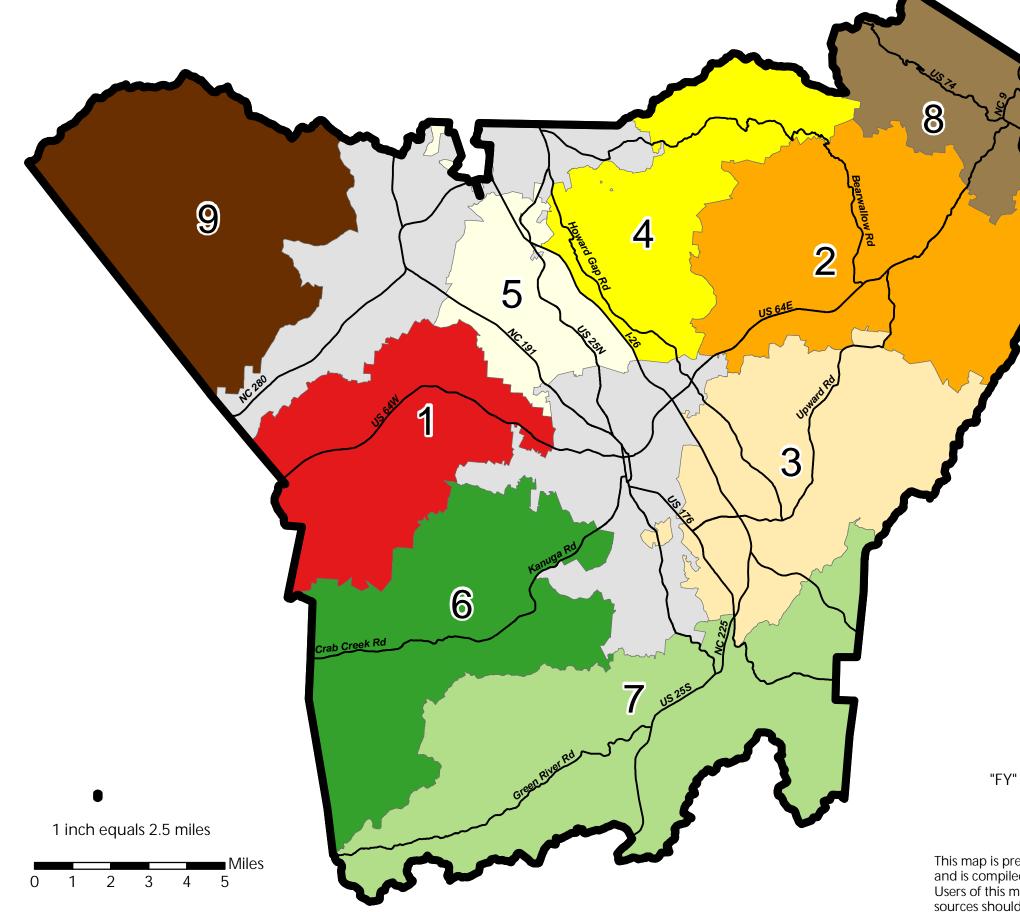

Gerton/Bat Cave (8)

Pisgah Area (9)

Municipal Limits

Green River/Tuxedo/Zirconia (7)

This map is prepared for the inventory of real property found within this jurisdiction, and is compiled from recorded deeds, plats, and other public records and data. Users of this map are hereby notified that the aforementioned public primary information sources should be consulted for verification of the information contained on this map. The County and mapping company assume no legal responsibility for the information contained on this map.