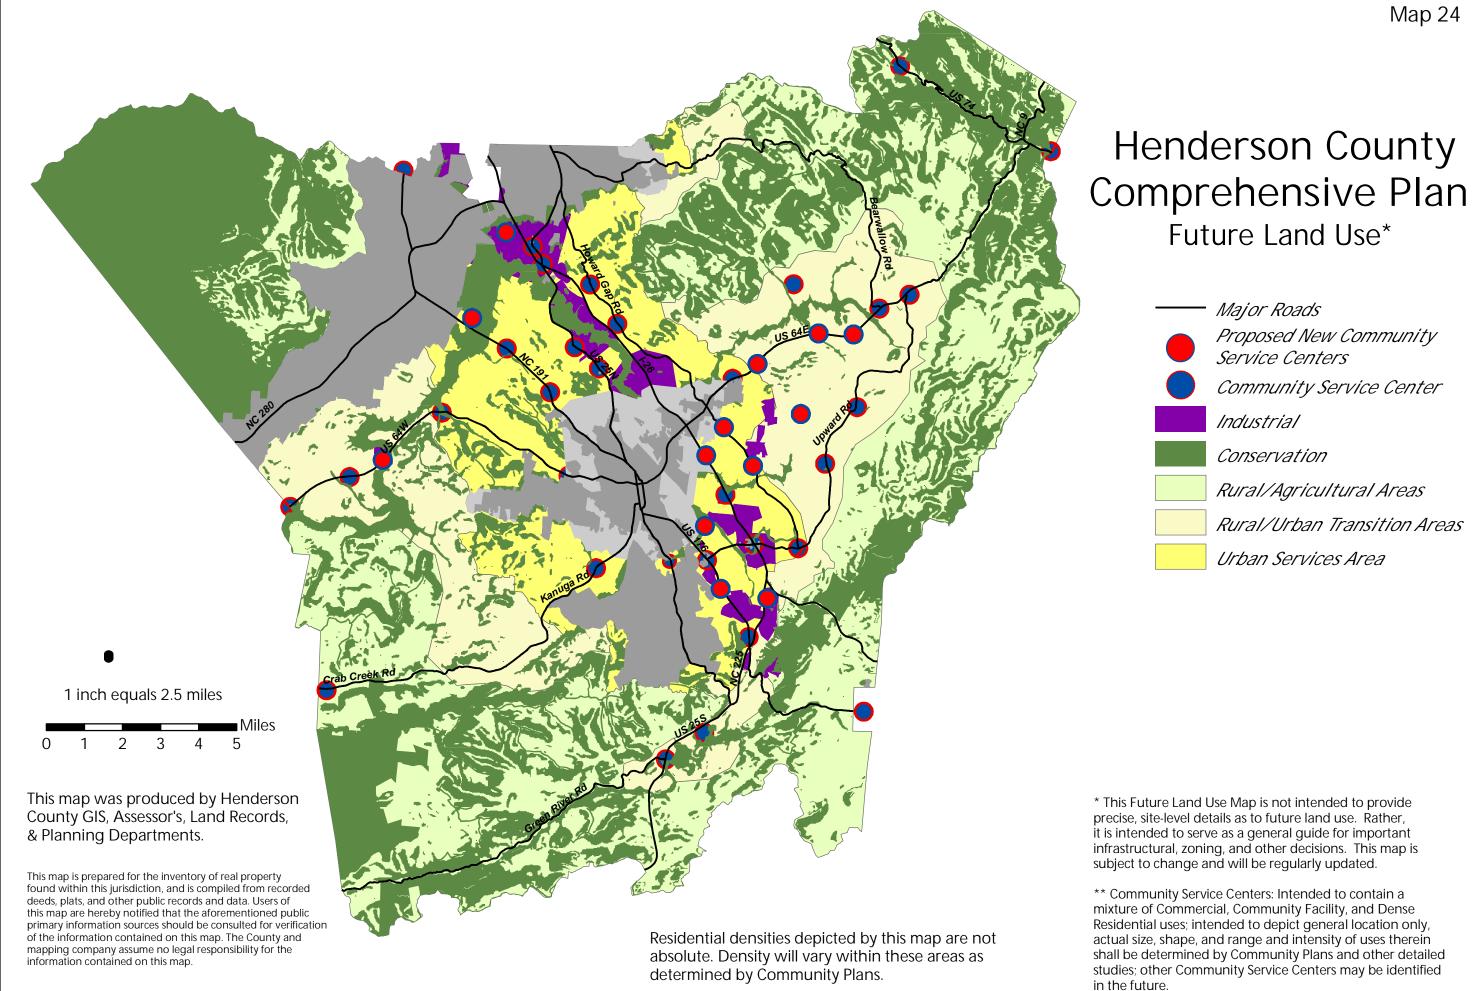

/17/08

contained on this map.

01/17/08

Henderson County 2020

Comprehensive Plan

"FY" means "Fiscal Year". Study time frames are subject to change.

This map was produced by Henderson County GIS,

Assessor's, Land Records, & Planning Departments.