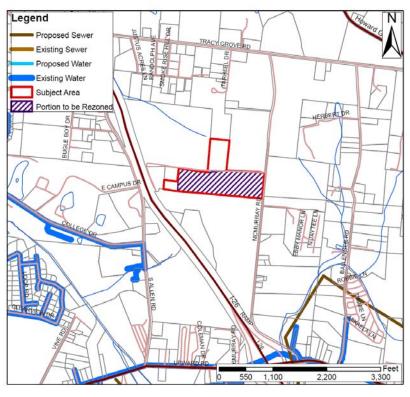

#### 4. Water and Sewer

- 4.1. **Public Water:** Public water is not currently located on the Subject Area. The nearest existing water line is approximately 1,265 feet (0.24 miles) from the Subject Area (See Map C).
- 4.2. **Public Sewer:** Public sewer is not currently located on the Subject Area. A proposed sewer line is approximately 2,048 feet (0.39 miles) from the Subject Area (See Map C). Existing public sewer is approximately 9,971 feet (1.88 miles) southwest of the Subject Area.

**Map C: Water and Sewer** 