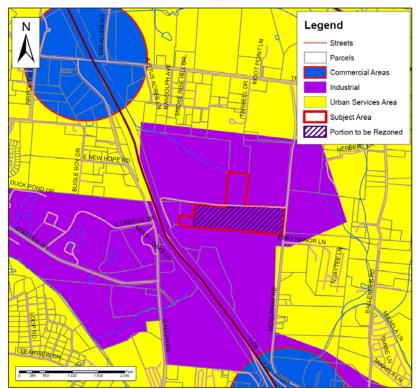

#### 2. Current Zoning

2.1. **Application of Current Zoning:** The Subject Area is currently zoned R2MH (Residential Two with Manufactured Housing), which was applied on September 19, 2007, as a result of the adoption of the Land Development Code (See Map B). The Subject Area was previously (prior to LDC adoption on September 19, 2007) zoned OU (Open Use).

**Map B: Current Zoning** 

- 2.2. **Adjacent Zoning:** The Subject Area is surrounded by R2MH (Residential Two with Manufactured Housing) to the north, east, and west. Land adjacent to the Subject Area to the south on McMurray Rd (SR 1783) is currently zoned I (Industrial) (See Map B).
- 2.3. **Prior Zoning:** The areas surrounding the Subject Area were previously (prior to LDC adoption on September 19, 2007) zoned OU (Open Use).