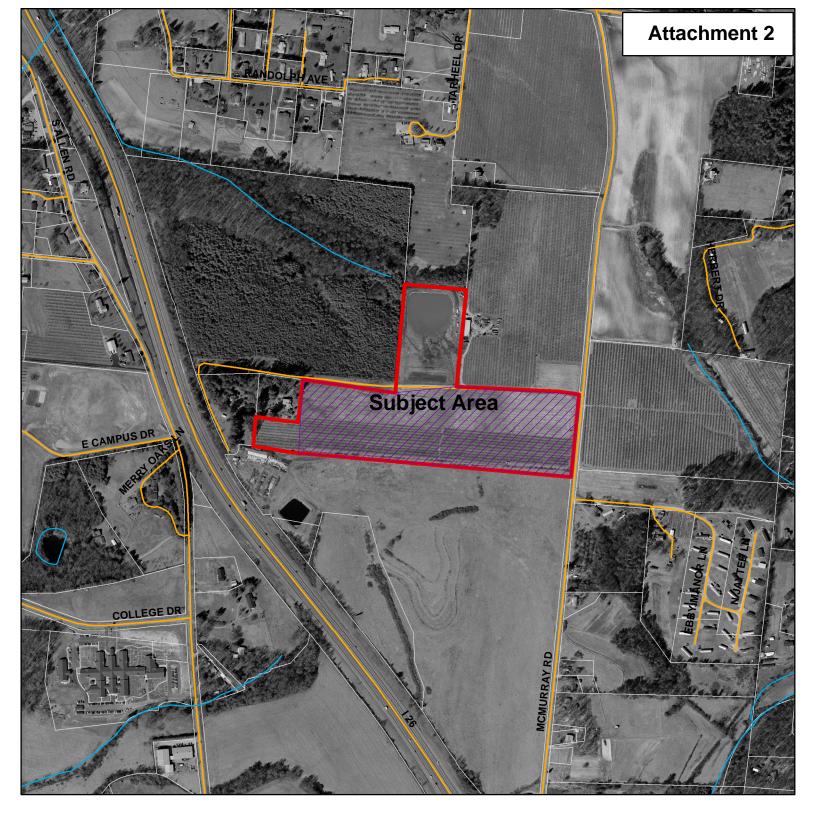

#### **SUMMARY OF REQUEST:**

Rezoning Application #R-2008-03, which was submitted on February 28, 2008, requests that the County rezone approximately 19.15 acres of a 26.53 acre tract from Residential Two with Manufactured Housing (R2MH) zoning district to an Industrial (I) zoning district. The Subject Area is one parcel (PIN 9588-24-4381) owned by Robert O. Camenzind, trustee Enno F. Camenzind Trust. Technical Review Committee action to recommend that the Board of Commissioners approve, approve with modifications, table, or deny rezoning action #R-2008-03 would be appropriate.

#### 1. Rezoning Request

- 1.1. **Date of Application:** February 28, 2008
- 1.2. Property Owner: Robert Camenzind, trustee Enno F. Camenzind Trust
- 1.3. **Property Applicant:** McNutt Investments, LLC
- 1.4. Applicant's Agent: Charles A. Wilkins
- 1.5. **Request:** Rezone a portion of the Subject Area from an R2MH (Residential Two with Manufactured Housing) zoning district to an I (Industrial) zoning district.
- 1.6. Subject Area (See Map A)

Map A: Map of Subject Area

- 1.6.1 **PIN:** 9588-24-4381
- 1.6.2 **Size:** 19.15 acre portion of a 26.53 acre tract to be rezoned.
- 1.6.3 **Location:** The Subject Area is located along McMurray Road (SR 1790), approximately 3,610 feet (.69 miles) from the intersection of Upward Road