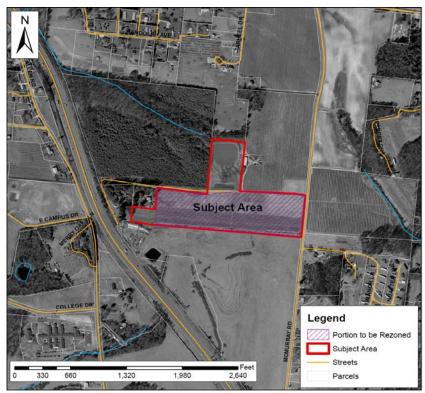

#### 1. Rezoning Request

- 1.1. **Date of Application:** February 28, 2008
- 1.2. Property Owner: Robert Camenzind, trustee Enno F. Camenzind Trust
- 1.3. **Property Applicant:** McNutt Investments, LLC
- 1.4. Applicant's Agent: Charles A. Wilkins
- 1.5. **Request:** Rezone a portion of the Subject Area from an R2MH (Residential Two with Manufactured Housing) zoning district to an I (Industrial) zoning district.
- 1.6. Subject Area (See Map A)

Map A: Map of Subject Area

- 1.6.1 **PIN:** 9588-24-4381
- 1.6.2 **Size:** 19.15 acre portion of a 26.53 acre tract to be rezoned.
- 1.6.3 **Location:** The Subject Area is located along McMurray Road (SR 1790), approximately 3,610 feet (.69 miles) from the intersection of Upward Road