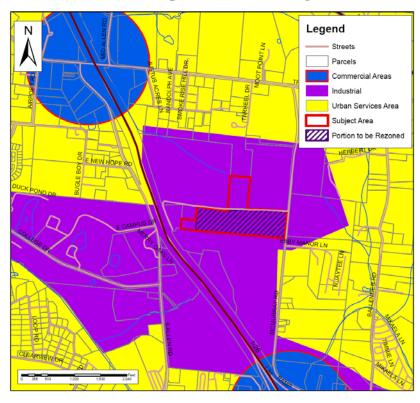

#### 6. The Henderson County 2020 Comprehensive Plan (CCP)

- 6.1. **Urban Services Area:** The CCP Future Land Use Map identifies the Subject Area as being located in the Urban Services Area (USA)(2020 CCP, Pgs. 128, 129 & Appendix 1, Map 24) (See Map D).
  - 6.1.1. The CCP states that, "the County's economic development activities should be pursued within USA" (2020 CCP, Pg. 129).

- 6.1.2. The CCP states that, "the USA will contain considerable commercial development at a mixture of scales," and further, "all regional commercial development should be concentrated here. Commercial development will exist within predefined zoning districts whose standards and configuration are in keeping with the surrounding community" (2020 CCP, Pg. 129).
- 6.1.3. The CCP states that, "Industrial development will exist within predefined zoning districts whose standards and configuration are in keep with the surrounding community" (2020 CCP, Pg. 129).
- 6.2. **Industrial:** The CCP Future Land Use Map identifies the Subject Area as being located in an Industrial Area, a special designation within the urban services area (2020 CCP Pgs. Pgs. 136, 137 & Appendix 1, Map 24).
  - 6.2.1. The CCP states that, "most defined industrial areas should lie within the Urban Services Area, and in other areas on a very limited basis. Most industrial uses should be segregated from other uses with the exception of Regional Commercial uses" (2020 CCP, Pg. 136).

Map D: 2020 County Comprehensive Plan Future Land Use Map

7.1. **The 2020 CCP:** The CCP Future Land Use Map (See Map D) places the subject area in the "Urban Services Area" classification. The text and map of the 2020 CCP suggest that the Subject Area would be suitable for high-density residential,

commercial or industrial development. The CCP also indicates that Industrial may be suitable for the area as the Subject Area falls within the specially designated industrial area in the USA.

- 7.2. **Adjacent Zoning:** The Subject Area directly abuts an existing Industrial (I) zoning district to the south. If the Subject Area were to be rezoned to Industrial this property would be apart of a contiguous Industrial zoning district.
- 7.3. **Comparison of Districts:** Applying Industrial (I) will allow for industrial and heavy commercial uses. Residential uses will not be allowed.