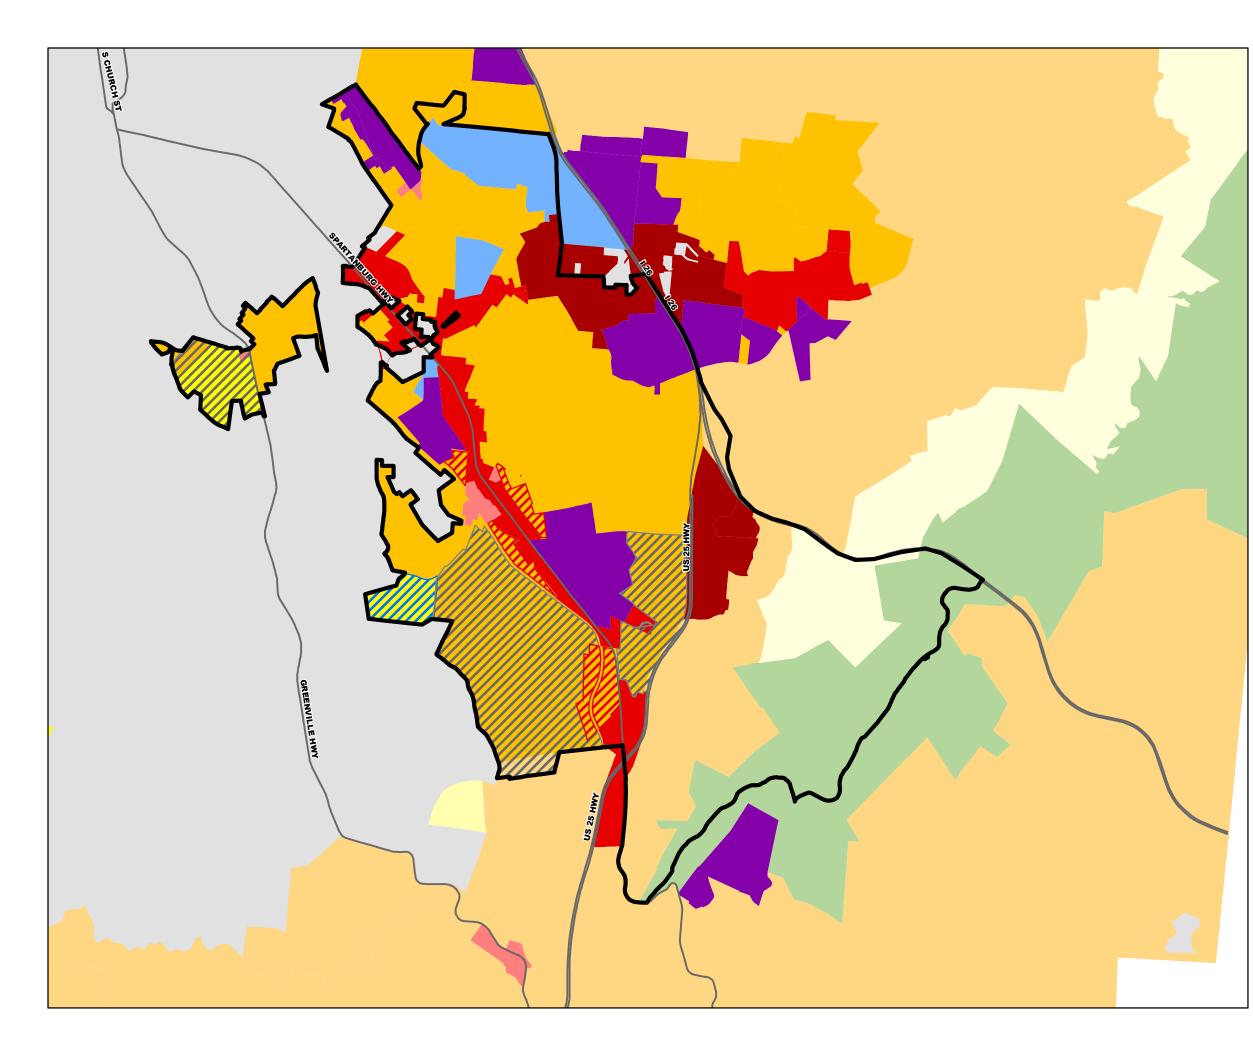

## **East Flat Rock Community Planning Area**

## **Rezoning Recommendations** Map 7

Proposed Community Commercial (CC) Proposed Residential 2 (R2) Proposed Office & Institutional (O&I) Residential 4 Cities **Residential 3** Residential 2 - Rural Residential 2 Residential 1 R-40 WR SW O&I Local Commercial Community Commercial Regional Commercial Industrial EFR Boundary

— Major Roads

0.9 0.45 Miles This map is prepared from the inventory of real property found within this jurisdiction, and is compiled from recorded deeds, plats, and other public records and data. Users of this map, are hereby notified that the aforementioned public primary information sources should be consulted for verification of the information contained on this map. The County and mapping company assume no legal responsibility for the