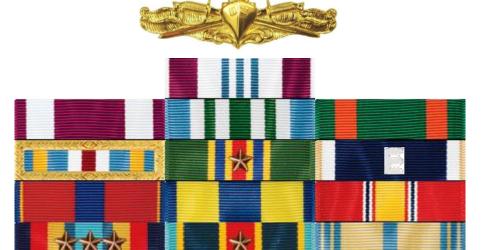

## **Gerry Lawton**

U.S. Navy Commander

Surface Warfare Officer

|                                 | Defense Meritorious<br>Service Medal  |                                          |
|---------------------------------|---------------------------------------|------------------------------------------|
| Meritorious Service<br>Medal    | Joint Service<br>Commendation Medal   | Navy & Marine Corps<br>Achievement Medal |
| Joint Meritorious Unit<br>Award | Navy Meritorious Unit<br>Commendation | Navy "E" Ribbon                          |

| Naval Reserve<br>Meritorious Service<br>Medal | Navy Expeditionary<br>Medal                    | National Defense Service<br>Medal |  |
|-----------------------------------------------|------------------------------------------------|-----------------------------------|--|
| Navy Sea Service<br>Deployment Ribbon         | Navy & Marine Corps<br>Overseas Service Ribbon | Armed Forces Reserve<br>Medal     |  |
| Joint Chiefs of Staff Identification Badge    |                                                |                                   |  |