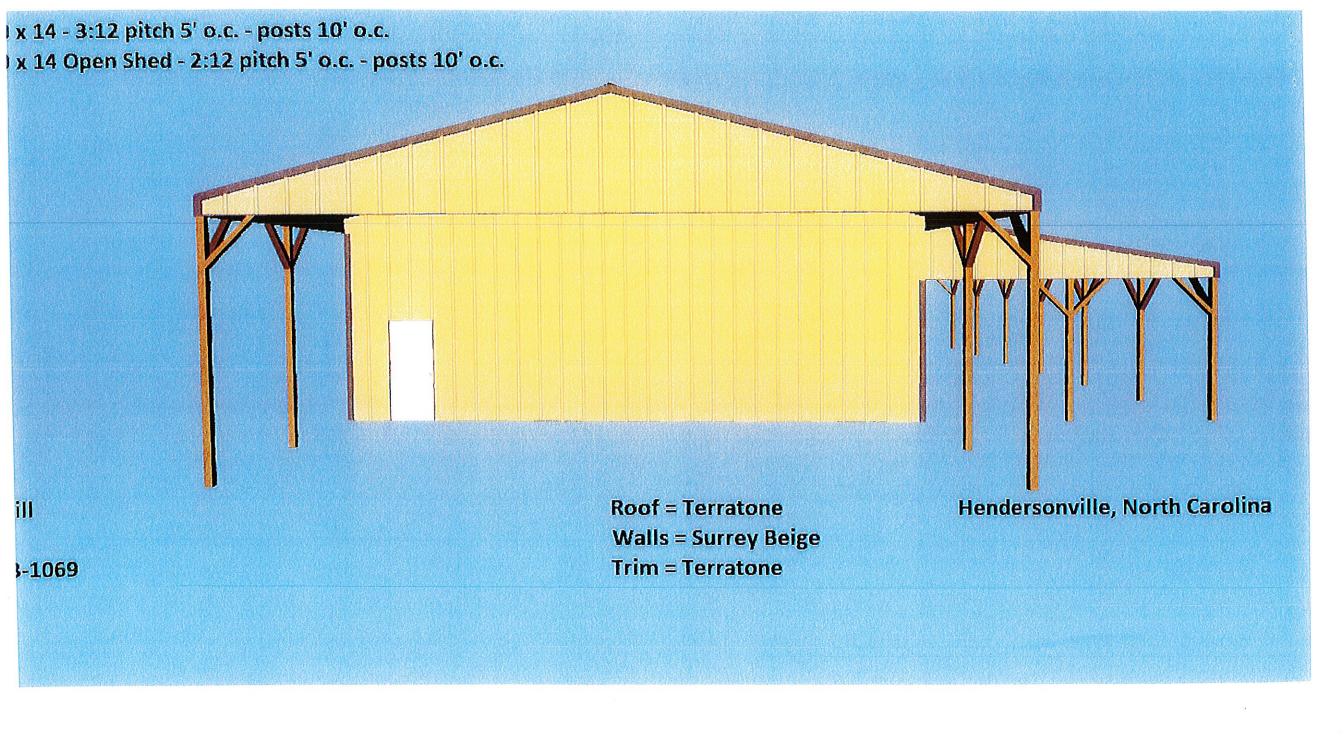

| BUILDI                                                                        | NG DESCRIPTION<br>X 14 BuildingThis                                                                                                                                                                                                                                                                | refere to outsin                                                                                                                                                                            | to wall beight in                                                                                                                                                                                       |                                                                                                                            |                                         | be ready after the                                                             |                     |               |             |  |
|-------------------------------------------------------------------------------|----------------------------------------------------------------------------------------------------------------------------------------------------------------------------------------------------------------------------------------------------------------------------------------------------|---------------------------------------------------------------------------------------------------------------------------------------------------------------------------------------------|---------------------------------------------------------------------------------------------------------------------------------------------------------------------------------------------------------|----------------------------------------------------------------------------------------------------------------------------|-----------------------------------------|--------------------------------------------------------------------------------|---------------------|---------------|-------------|--|
| Poles a                                                                       | re 6X6 CCA treated                                                                                                                                                                                                                                                                                 | set on 10 Cente                                                                                                                                                                             | rs. Trusses are                                                                                                                                                                                         | set on <b>5</b> C                                                                                                          | Centers.                                | Roof pitch is 3/12                                                             |                     |               |             |  |
|                                                                               |                                                                                                                                                                                                                                                                                                    |                                                                                                                                                                                             |                                                                                                                                                                                                         |                                                                                                                            |                                         |                                                                                |                     |               |             |  |
|                                                                               | s/Sheds Included in                                                                                                                                                                                                                                                                                | Total Price<br>DESCRIPTION                                                                                                                                                                  |                                                                                                                                                                                                         | * Metal                                                                                                                    | gauge a                                 | nd type : 29 Gaug                                                              | e Painted Max-l     | Rib           |             |  |
| STRUC<br>Gable C                                                              |                                                                                                                                                                                                                                                                                                    | 40' X 20' - Pitch 3/                                                                                                                                                                        | 12                                                                                                                                                                                                      | If painted is chosen, please write color selection below                                                                   |                                         |                                                                                |                     |               |             |  |
| Open S                                                                        |                                                                                                                                                                                                                                                                                                    | 20' X 50' - Pitch 2                                                                                                                                                                         |                                                                                                                                                                                                         | Roof Color :                                                                                                               |                                         |                                                                                | Trim                | Trim Color :  |             |  |
|                                                                               |                                                                                                                                                                                                                                                                                                    |                                                                                                                                                                                             |                                                                                                                                                                                                         | Wall Co                                                                                                                    | olor:                                   |                                                                                | Sliding Do          | oor Color :   |             |  |
|                                                                               |                                                                                                                                                                                                                                                                                                    |                                                                                                                                                                                             |                                                                                                                                                                                                         |                                                                                                                            | Option                                  | ns below are *NOT                                                              | INCLUDED* in        | Total Price   |             |  |
| Items b                                                                       | elow are included in                                                                                                                                                                                                                                                                               | Total Price                                                                                                                                                                                 |                                                                                                                                                                                                         |                                                                                                                            | (Pleas                                  | e Initial Items you                                                            | wish to Add to yo   | our contract) |             |  |
| QTY DE                                                                        | ESCRIPTION                                                                                                                                                                                                                                                                                         | QTY DE                                                                                                                                                                                      | SCRIPTION                                                                                                                                                                                               |                                                                                                                            | QTY                                     | DESCRIPTION                                                                    |                     | PRICE         | ADD         |  |
| 4 12                                                                          | <12 Frame Out                                                                                                                                                                                                                                                                                      | 2 HD V                                                                                                                                                                                      | Valk Door                                                                                                                                                                                               |                                                                                                                            |                                         |                                                                                |                     |               | Salara - La |  |
| 1 Hui                                                                         | rricane Strapping                                                                                                                                                                                                                                                                                  | 4 Liftm                                                                                                                                                                                     | aster Opener 12ft mdl                                                                                                                                                                                   | 8587                                                                                                                       |                                         |                                                                                |                     |               |             |  |
| 4 OH                                                                          | Door Res - 12x12 Solid                                                                                                                                                                                                                                                                             | 48 Post                                                                                                                                                                                     | Anchor Bracket                                                                                                                                                                                          |                                                                                                                            |                                         |                                                                                |                     |               |             |  |
|                                                                               |                                                                                                                                                                                                                                                                                                    |                                                                                                                                                                                             |                                                                                                                                                                                                         |                                                                                                                            |                                         |                                                                                |                     |               |             |  |
| Comme                                                                         | ents :                                                                                                                                                                                                                                                                                             |                                                                                                                                                                                             |                                                                                                                                                                                                         |                                                                                                                            |                                         |                                                                                |                     |               |             |  |
| - Pain<br>- Clea<br>- Clea<br>- Build<br>- Trus<br>- Plea<br>- Build<br>- Son | buildings are guaranteed<br>ted Metal has a Limited varance for Sliding Door is<br>arance for Overhead Door<br>ding site must be level with<br>sees will be factory built (E<br>see indicate location of Do<br>dings with sheds or open<br>ne municipalities require s<br>ngineered Drawings are F | rarranty from the ma<br>approximately 2' lov<br>s and Roll-Up Door<br>hin 6" for proper con<br>ingineered). A Profe<br>ors and Windows o<br>sides will require the<br>acrete in all post ho | anufacturer. Galvaniz<br>ver than the specifiec<br>s are typically 2' less<br>astruction. Additional<br>assional Engineered 3<br>n a separate sheet o<br>e customer to furnish<br>les. Ask your salespo | ted Metal haid<br>d wall height<br>than the spe<br>digging may<br>Stamped dra<br>f paper.<br>sollb bags o<br>erson or Buil | ecified wall<br>apply. Se<br>wing can t | I height. Terms and Condition the provided if it is reques for the post holes. |                     |               |             |  |
|                                                                               | Check here, if you p                                                                                                                                                                                                                                                                               |                                                                                                                                                                                             |                                                                                                                                                                                                         |                                                                                                                            |                                         |                                                                                |                     |               |             |  |
| Total                                                                         | Price including mate                                                                                                                                                                                                                                                                               | rial, delivery, an                                                                                                                                                                          | d construction =                                                                                                                                                                                        | =>                                                                                                                         | \$37                                    | 370 00                                                                         |                     |               |             |  |
| Amou                                                                          | unt to be paid after a                                                                                                                                                                                                                                                                             | cceptance of thi                                                                                                                                                                            | s contract.                                                                                                                                                                                             |                                                                                                                            |                                         | \$8,737.00                                                                     |                     |               |             |  |
| Amou                                                                          | unt to be paid upon d                                                                                                                                                                                                                                                                              | elivery of mater                                                                                                                                                                            | ials to construction                                                                                                                                                                                    | on site:                                                                                                                   |                                         | \$52,422.00                                                                    |                     |               |             |  |
| Balar                                                                         | nce to be paid when t                                                                                                                                                                                                                                                                              | he construction                                                                                                                                                                             | is completed.                                                                                                                                                                                           |                                                                                                                            |                                         | \$26,211.00                                                                    |                     |               |             |  |
| Notes                                                                         | :                                                                                                                                                                                                                                                                                                  |                                                                                                                                                                                             |                                                                                                                                                                                                         |                                                                                                                            |                                         |                                                                                |                     |               |             |  |
| Custon<br>Site mi                                                             | mer responsible for p<br>ust be level within 6"<br>ncludes (4) 12x12 no                                                                                                                                                                                                                            |                                                                                                                                                                                             | rhead doors                                                                                                                                                                                             |                                                                                                                            | Please C<br>Cashier's                   | neck Payment Method<br>Check Me                                                | Below<br>oney Order |               |             |  |
| and op<br>Sheds                                                               | peners to be installed<br>posts being set on cete piers.                                                                                                                                                                                                                                           | by Fairview Do                                                                                                                                                                              | or. GOH and                                                                                                                                                                                             |                                                                                                                            |                                         | 1                                                                              | £ S.                | - n           |             |  |
|                                                                               |                                                                                                                                                                                                                                                                                                    |                                                                                                                                                                                             |                                                                                                                                                                                                         |                                                                                                                            |                                         | ra                                                                             |                     | ullina        | 2           |  |