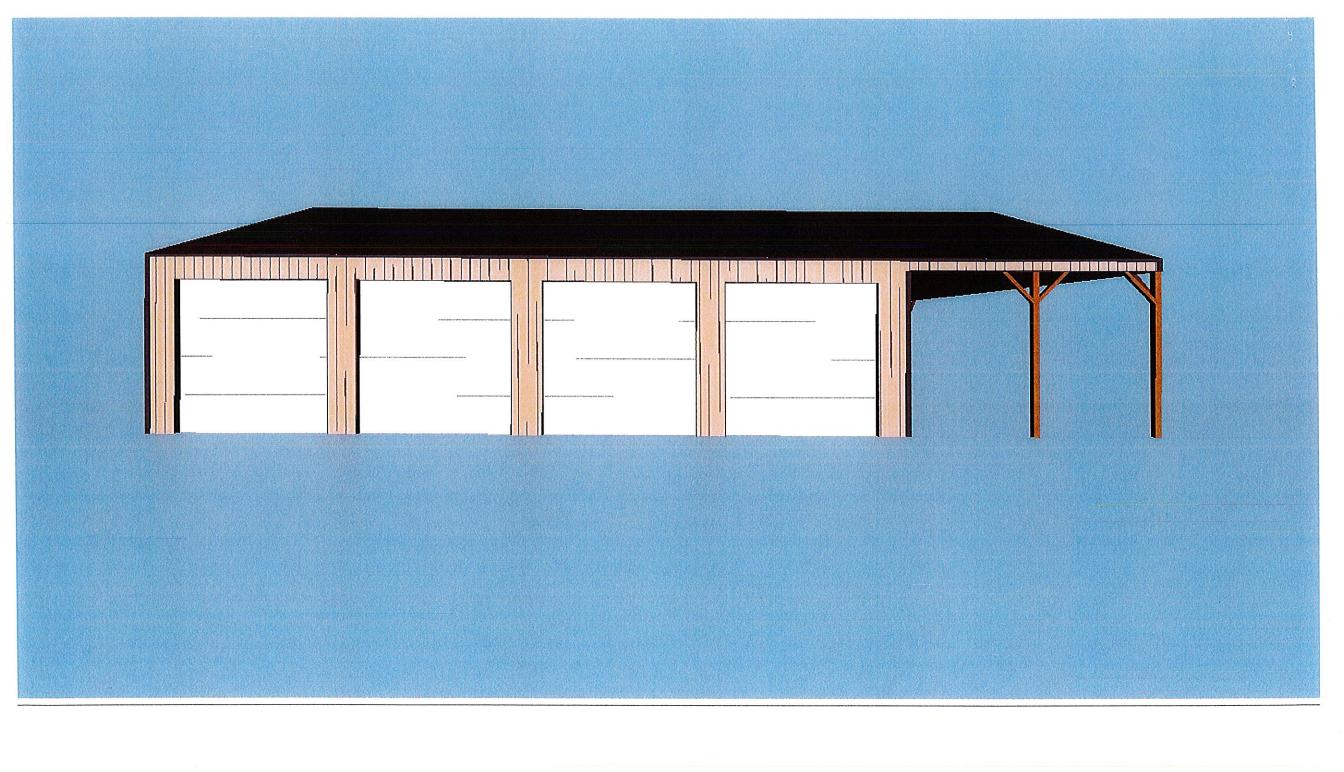

| BUILDI                                                                        | NG DESCRIPTION<br>X 14 BuildingThis                                                                                                                                                                                                                                                                | refere to outsin                                                                                                                                                                            | to wall beight in                                                                                                                                                                                       |                                                                                                                            |                                         | be ready after the                                                             |                     |               |             |  |
|-------------------------------------------------------------------------------|----------------------------------------------------------------------------------------------------------------------------------------------------------------------------------------------------------------------------------------------------------------------------------------------------|---------------------------------------------------------------------------------------------------------------------------------------------------------------------------------------------|---------------------------------------------------------------------------------------------------------------------------------------------------------------------------------------------------------|----------------------------------------------------------------------------------------------------------------------------|-----------------------------------------|--------------------------------------------------------------------------------|---------------------|---------------|-------------|--|
| Poles a                                                                       | re 6X6 CCA treated                                                                                                                                                                                                                                                                                 | set on 10 Cente                                                                                                                                                                             | rs. Trusses are                                                                                                                                                                                         | set on <b>5</b> C                                                                                                          | Centers.                                | Roof pitch is 3/12                                                             |                     |               |             |  |
|                                                                               |                                                                                                                                                                                                                                                                                                    |                                                                                                                                                                                             |                                                                                                                                                                                                         |                                                                                                                            |                                         |                                                                                |                     |               |             |  |
|                                                                               | s/Sheds Included in                                                                                                                                                                                                                                                                                | Total Price<br>DESCRIPTION                                                                                                                                                                  |                                                                                                                                                                                                         | * Metal                                                                                                                    | gauge a                                 | nd type : 29 Gaug                                                              | e Painted Max-l     | Rib           |             |  |
| STRUC<br>Gable C                                                              |                                                                                                                                                                                                                                                                                                    | 40' X 20' - Pitch 3/                                                                                                                                                                        | 12                                                                                                                                                                                                      | If painted is chosen, please write color selection below                                                                   |                                         |                                                                                |                     |               |             |  |
| Open S                                                                        |                                                                                                                                                                                                                                                                                                    | 20' X 50' - Pitch 2                                                                                                                                                                         |                                                                                                                                                                                                         | Roof Color :                                                                                                               |                                         |                                                                                | Trim                | Trim Color :  |             |  |
|                                                                               |                                                                                                                                                                                                                                                                                                    |                                                                                                                                                                                             |                                                                                                                                                                                                         | Wall Co                                                                                                                    | olor:                                   |                                                                                | Sliding Do          | oor Color :   |             |  |
|                                                                               |                                                                                                                                                                                                                                                                                                    |                                                                                                                                                                                             |                                                                                                                                                                                                         |                                                                                                                            | Option                                  | ns below are *NOT                                                              | INCLUDED* in        | Total Price   |             |  |
| Items b                                                                       | elow are included in                                                                                                                                                                                                                                                                               | Total Price                                                                                                                                                                                 |                                                                                                                                                                                                         |                                                                                                                            | (Pleas                                  | e Initial Items you                                                            | wish to Add to yo   | our contract) |             |  |
| QTY DE                                                                        | ESCRIPTION                                                                                                                                                                                                                                                                                         | QTY DE                                                                                                                                                                                      | SCRIPTION                                                                                                                                                                                               |                                                                                                                            | QTY                                     | DESCRIPTION                                                                    |                     | PRICE         | ADD         |  |
| 4 12                                                                          | <12 Frame Out                                                                                                                                                                                                                                                                                      | 2 HD V                                                                                                                                                                                      | Valk Door                                                                                                                                                                                               |                                                                                                                            |                                         |                                                                                |                     |               | Salara - La |  |
| 1 Hui                                                                         | rricane Strapping                                                                                                                                                                                                                                                                                  | 4 Liftm                                                                                                                                                                                     | aster Opener 12ft mdl                                                                                                                                                                                   | 8587                                                                                                                       |                                         |                                                                                |                     |               |             |  |
| 4 OH                                                                          | Door Res - 12x12 Solid                                                                                                                                                                                                                                                                             | 48 Post                                                                                                                                                                                     | Anchor Bracket                                                                                                                                                                                          |                                                                                                                            |                                         |                                                                                |                     |               |             |  |
|                                                                               |                                                                                                                                                                                                                                                                                                    |                                                                                                                                                                                             |                                                                                                                                                                                                         |                                                                                                                            |                                         |                                                                                |                     |               |             |  |
| Comme                                                                         | ents :                                                                                                                                                                                                                                                                                             |                                                                                                                                                                                             |                                                                                                                                                                                                         |                                                                                                                            |                                         |                                                                                |                     |               |             |  |
| - Pain<br>- Clea<br>- Clea<br>- Build<br>- Trus<br>- Plea<br>- Build<br>- Son | buildings are guaranteed<br>ted Metal has a Limited varance for Sliding Door is<br>arance for Overhead Door<br>ding site must be level with<br>sees will be factory built (E<br>see indicate location of Do<br>dings with sheds or open<br>ne municipalities require s<br>ngineered Drawings are F | rarranty from the ma<br>approximately 2' lov<br>s and Roll-Up Door<br>hin 6" for proper con<br>ingineered). A Profe<br>ors and Windows o<br>sides will require the<br>acrete in all post ho | anufacturer. Galvaniz<br>ver than the specifiec<br>s are typically 2' less<br>astruction. Additional<br>assional Engineered 3<br>n a separate sheet o<br>e customer to furnish<br>les. Ask your salespo | ted Metal haid<br>d wall height<br>than the spe<br>digging may<br>Stamped dra<br>f paper.<br>sollb bags o<br>erson or Buil | ecified wall<br>apply. Se<br>wing can t | I height. Terms and Condition the provided if it is reques for the post holes. |                     |               |             |  |
|                                                                               | Check here, if you p                                                                                                                                                                                                                                                                               |                                                                                                                                                                                             |                                                                                                                                                                                                         |                                                                                                                            |                                         |                                                                                |                     |               |             |  |
| Total                                                                         | Price including mate                                                                                                                                                                                                                                                                               | rial, delivery, an                                                                                                                                                                          | d construction =                                                                                                                                                                                        | =>                                                                                                                         | \$37                                    | 370 00                                                                         |                     |               |             |  |
| Amou                                                                          | unt to be paid after a                                                                                                                                                                                                                                                                             | cceptance of thi                                                                                                                                                                            | s contract.                                                                                                                                                                                             |                                                                                                                            |                                         | \$8,737.00                                                                     |                     |               |             |  |
| Amou                                                                          | unt to be paid upon d                                                                                                                                                                                                                                                                              | elivery of mater                                                                                                                                                                            | ials to construction                                                                                                                                                                                    | on site:                                                                                                                   |                                         | \$52,422.00                                                                    |                     |               |             |  |
| Balar                                                                         | nce to be paid when t                                                                                                                                                                                                                                                                              | he construction                                                                                                                                                                             | is completed.                                                                                                                                                                                           |                                                                                                                            |                                         | \$26,211.00                                                                    |                     |               |             |  |
| Notes                                                                         | :                                                                                                                                                                                                                                                                                                  |                                                                                                                                                                                             |                                                                                                                                                                                                         |                                                                                                                            |                                         |                                                                                |                     |               |             |  |
| Custon<br>Site mi                                                             | mer responsible for p<br>ust be level within 6"<br>ncludes (4) 12x12 no                                                                                                                                                                                                                            |                                                                                                                                                                                             | rhead doors                                                                                                                                                                                             |                                                                                                                            | Please C<br>Cashier's                   | neck Payment Method<br>Check Me                                                | Below<br>oney Order |               |             |  |
| and op<br>Sheds                                                               | peners to be installed<br>posts being set on cete piers.                                                                                                                                                                                                                                           | by Fairview Do                                                                                                                                                                              | or. GOH and                                                                                                                                                                                             |                                                                                                                            |                                         | 1                                                                              | £ S.                | - n           |             |  |
|                                                                               |                                                                                                                                                                                                                                                                                                    |                                                                                                                                                                                             |                                                                                                                                                                                                         |                                                                                                                            |                                         | ra                                                                             |                     | ullina        | 2           |  |