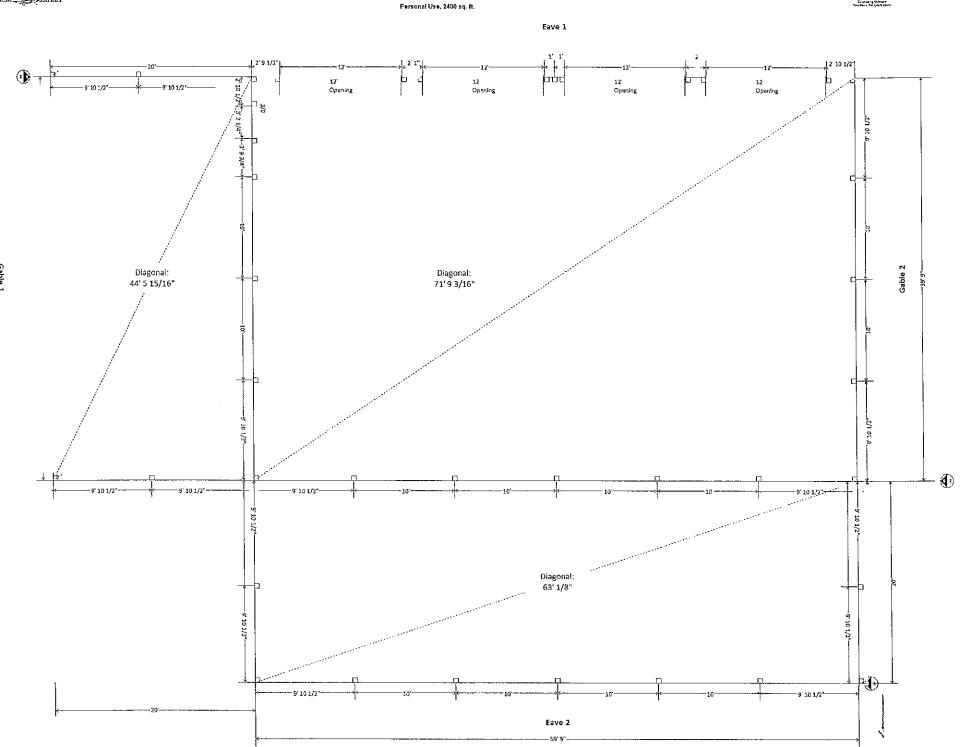

| BUILDI                                                                        | NG DESCRIPTION<br>X 14 BuildingThis                                                                                                                                                                                                                                                                | refere to outsin                                                                                                                                                                            | to wall beight in                                                                                                                                                                                       |                                                                                                                            |                                         | be ready after the                                                             |                     |               |             |  |
|-------------------------------------------------------------------------------|----------------------------------------------------------------------------------------------------------------------------------------------------------------------------------------------------------------------------------------------------------------------------------------------------|---------------------------------------------------------------------------------------------------------------------------------------------------------------------------------------------|---------------------------------------------------------------------------------------------------------------------------------------------------------------------------------------------------------|----------------------------------------------------------------------------------------------------------------------------|-----------------------------------------|--------------------------------------------------------------------------------|---------------------|---------------|-------------|--|
| Poles a                                                                       | re 6X6 CCA treated                                                                                                                                                                                                                                                                                 | set on 10 Cente                                                                                                                                                                             | rs. Trusses are                                                                                                                                                                                         | set on <b>5</b> C                                                                                                          | Centers.                                | Roof pitch is 3/12                                                             |                     |               |             |  |
|                                                                               |                                                                                                                                                                                                                                                                                                    |                                                                                                                                                                                             |                                                                                                                                                                                                         |                                                                                                                            |                                         |                                                                                |                     |               |             |  |
|                                                                               | s/Sheds Included in                                                                                                                                                                                                                                                                                | Total Price<br>DESCRIPTION                                                                                                                                                                  |                                                                                                                                                                                                         | * Metal                                                                                                                    | gauge a                                 | nd type : 29 Gaug                                                              | e Painted Max-l     | Rib           |             |  |
| STRUC<br>Gable C                                                              |                                                                                                                                                                                                                                                                                                    | 40' X 20' - Pitch 3/                                                                                                                                                                        | 12                                                                                                                                                                                                      | If painted is chosen, please write color selection below                                                                   |                                         |                                                                                |                     |               |             |  |
| Open S                                                                        |                                                                                                                                                                                                                                                                                                    | 20' X 50' - Pitch 2                                                                                                                                                                         |                                                                                                                                                                                                         | Roof Color :                                                                                                               |                                         |                                                                                | Trim                | Trim Color :  |             |  |
|                                                                               |                                                                                                                                                                                                                                                                                                    |                                                                                                                                                                                             |                                                                                                                                                                                                         | Wall Co                                                                                                                    | olor:                                   |                                                                                | Sliding Do          | oor Color :   |             |  |
|                                                                               |                                                                                                                                                                                                                                                                                                    |                                                                                                                                                                                             |                                                                                                                                                                                                         |                                                                                                                            | Option                                  | ns below are *NOT                                                              | INCLUDED* in        | Total Price   |             |  |
| Items b                                                                       | elow are included in                                                                                                                                                                                                                                                                               | Total Price                                                                                                                                                                                 |                                                                                                                                                                                                         |                                                                                                                            | (Pleas                                  | e Initial Items you                                                            | wish to Add to yo   | our contract) |             |  |
| QTY DE                                                                        | ESCRIPTION                                                                                                                                                                                                                                                                                         | QTY DE                                                                                                                                                                                      | SCRIPTION                                                                                                                                                                                               |                                                                                                                            | QTY                                     | DESCRIPTION                                                                    |                     | PRICE         | ADD         |  |
| 4 12                                                                          | <12 Frame Out                                                                                                                                                                                                                                                                                      | 2 HD V                                                                                                                                                                                      | Valk Door                                                                                                                                                                                               |                                                                                                                            |                                         |                                                                                |                     |               | Salara - La |  |
| 1 Hui                                                                         | rricane Strapping                                                                                                                                                                                                                                                                                  | 4 Liftm                                                                                                                                                                                     | aster Opener 12ft mdl                                                                                                                                                                                   | 8587                                                                                                                       |                                         |                                                                                |                     |               |             |  |
| 4 OH                                                                          | Door Res - 12x12 Solid                                                                                                                                                                                                                                                                             | 48 Post                                                                                                                                                                                     | Anchor Bracket                                                                                                                                                                                          |                                                                                                                            |                                         |                                                                                |                     |               |             |  |
|                                                                               |                                                                                                                                                                                                                                                                                                    |                                                                                                                                                                                             |                                                                                                                                                                                                         |                                                                                                                            |                                         |                                                                                |                     |               |             |  |
| Comme                                                                         | ents :                                                                                                                                                                                                                                                                                             |                                                                                                                                                                                             |                                                                                                                                                                                                         |                                                                                                                            |                                         |                                                                                |                     |               |             |  |
| - Pain<br>- Clea<br>- Clea<br>- Build<br>- Trus<br>- Plea<br>- Build<br>- Son | buildings are guaranteed<br>ted Metal has a Limited varance for Sliding Door is<br>arance for Overhead Door<br>ding site must be level with<br>sees will be factory built (E<br>see indicate location of Do<br>dings with sheds or open<br>ne municipalities require s<br>ngineered Drawings are F | rarranty from the ma<br>approximately 2' lov<br>s and Roll-Up Door<br>hin 6" for proper con<br>ingineered). A Profe<br>ors and Windows o<br>sides will require the<br>acrete in all post ho | anufacturer. Galvaniz<br>ver than the specifiec<br>s are typically 2' less<br>astruction. Additional<br>assional Engineered 3<br>n a separate sheet o<br>e customer to furnish<br>les. Ask your salespo | ted Metal haid<br>d wall height<br>than the spe<br>digging may<br>Stamped dra<br>f paper.<br>sollb bags o<br>erson or Buil | ecified wall<br>apply. Se<br>wing can t | I height. Terms and Condition the provided if it is reques for the post holes. |                     |               |             |  |
|                                                                               | Check here, if you p                                                                                                                                                                                                                                                                               |                                                                                                                                                                                             |                                                                                                                                                                                                         |                                                                                                                            |                                         |                                                                                |                     |               |             |  |
| Total                                                                         | Price including mate                                                                                                                                                                                                                                                                               | rial, delivery, an                                                                                                                                                                          | d construction =                                                                                                                                                                                        | =>                                                                                                                         | \$37                                    | 370 00                                                                         |                     |               |             |  |
| Amou                                                                          | unt to be paid after a                                                                                                                                                                                                                                                                             | cceptance of thi                                                                                                                                                                            | s contract.                                                                                                                                                                                             |                                                                                                                            |                                         | \$8,737.00                                                                     |                     |               |             |  |
| Amou                                                                          | unt to be paid upon d                                                                                                                                                                                                                                                                              | elivery of mater                                                                                                                                                                            | ials to construction                                                                                                                                                                                    | on site:                                                                                                                   |                                         | \$52,422.00                                                                    |                     |               |             |  |
| Balar                                                                         | nce to be paid when t                                                                                                                                                                                                                                                                              | he construction                                                                                                                                                                             | is completed.                                                                                                                                                                                           |                                                                                                                            |                                         | \$26,211.00                                                                    |                     |               |             |  |
| Notes                                                                         | :                                                                                                                                                                                                                                                                                                  |                                                                                                                                                                                             |                                                                                                                                                                                                         |                                                                                                                            |                                         |                                                                                |                     |               |             |  |
| Custon<br>Site mi                                                             | mer responsible for p<br>ust be level within 6"<br>ncludes (4) 12x12 no                                                                                                                                                                                                                            |                                                                                                                                                                                             | rhead doors                                                                                                                                                                                             |                                                                                                                            | Please C<br>Cashier's                   | neck Payment Method<br>Check Me                                                | Below<br>oney Order |               |             |  |
| and op<br>Sheds                                                               | peners to be installed<br>posts being set on cete piers.                                                                                                                                                                                                                                           | by Fairview Do                                                                                                                                                                              | or. GOH and                                                                                                                                                                                             |                                                                                                                            |                                         | 1                                                                              | £ S.                | - n           |             |  |
|                                                                               |                                                                                                                                                                                                                                                                                                    |                                                                                                                                                                                             |                                                                                                                                                                                                         |                                                                                                                            |                                         | ra                                                                             |                     | ullina        | 2           |  |