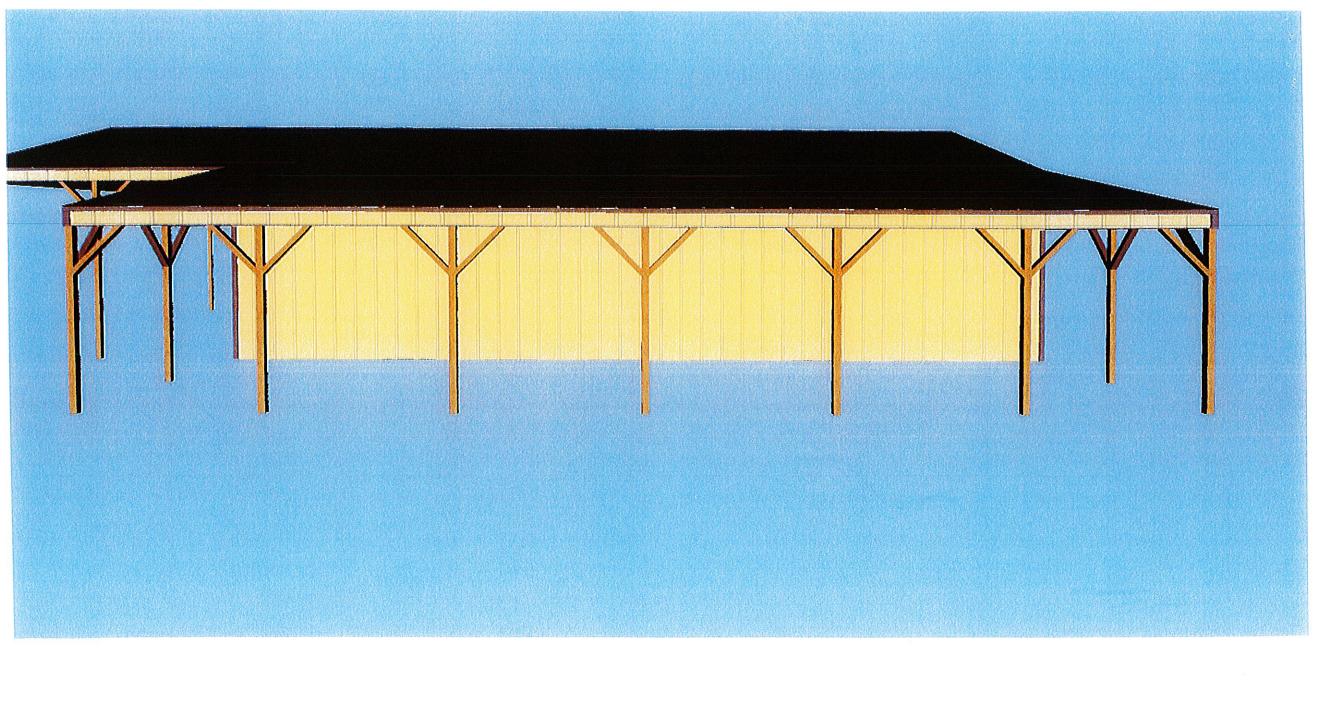

| BUILDI                                                                        | NG DESCRIPTION<br>X 14 BuildingThis                                                                                                                                                                                                                                                                | refere to outsin                                                                                                                                                                            | to wall beight in                                                                                                                                                                                       |                                                                                                                            |                                         | be ready after the                                                             |                     |               |             |  |
|-------------------------------------------------------------------------------|----------------------------------------------------------------------------------------------------------------------------------------------------------------------------------------------------------------------------------------------------------------------------------------------------|---------------------------------------------------------------------------------------------------------------------------------------------------------------------------------------------|---------------------------------------------------------------------------------------------------------------------------------------------------------------------------------------------------------|----------------------------------------------------------------------------------------------------------------------------|-----------------------------------------|--------------------------------------------------------------------------------|---------------------|---------------|-------------|--|
| Poles a                                                                       | re 6X6 CCA treated                                                                                                                                                                                                                                                                                 | set on 10 Cente                                                                                                                                                                             | rs. Trusses are                                                                                                                                                                                         | set on <b>5</b> C                                                                                                          | Centers.                                | Roof pitch is 3/12                                                             |                     |               |             |  |
|                                                                               |                                                                                                                                                                                                                                                                                                    |                                                                                                                                                                                             |                                                                                                                                                                                                         |                                                                                                                            |                                         |                                                                                |                     |               |             |  |
|                                                                               | s/Sheds Included in                                                                                                                                                                                                                                                                                | Total Price<br>DESCRIPTION                                                                                                                                                                  |                                                                                                                                                                                                         | * Metal                                                                                                                    | gauge a                                 | nd type : 29 Gaug                                                              | e Painted Max-l     | Rib           |             |  |
| STRUC<br>Gable C                                                              |                                                                                                                                                                                                                                                                                                    | 40' X 20' - Pitch 3/                                                                                                                                                                        | 12                                                                                                                                                                                                      | If painted is chosen, please write color selection below                                                                   |                                         |                                                                                |                     |               |             |  |
| Open S                                                                        |                                                                                                                                                                                                                                                                                                    | 20' X 50' - Pitch 2                                                                                                                                                                         |                                                                                                                                                                                                         | Roof Color :                                                                                                               |                                         |                                                                                | Trim                | Trim Color :  |             |  |
|                                                                               |                                                                                                                                                                                                                                                                                                    |                                                                                                                                                                                             |                                                                                                                                                                                                         | Wall Co                                                                                                                    | olor:                                   |                                                                                | Sliding Do          | oor Color :   |             |  |
|                                                                               |                                                                                                                                                                                                                                                                                                    |                                                                                                                                                                                             |                                                                                                                                                                                                         |                                                                                                                            | Option                                  | ns below are *NOT                                                              | INCLUDED* in        | Total Price   |             |  |
| Items b                                                                       | elow are included in                                                                                                                                                                                                                                                                               | Total Price                                                                                                                                                                                 |                                                                                                                                                                                                         |                                                                                                                            | (Pleas                                  | e Initial Items you                                                            | wish to Add to yo   | our contract) |             |  |
| QTY DE                                                                        | ESCRIPTION                                                                                                                                                                                                                                                                                         | QTY DE                                                                                                                                                                                      | SCRIPTION                                                                                                                                                                                               |                                                                                                                            | QTY                                     | DESCRIPTION                                                                    |                     | PRICE         | ADD         |  |
| 4 12                                                                          | <12 Frame Out                                                                                                                                                                                                                                                                                      | 2 HD V                                                                                                                                                                                      | Valk Door                                                                                                                                                                                               |                                                                                                                            |                                         |                                                                                |                     |               | Salara - La |  |
| 1 Hui                                                                         | rricane Strapping                                                                                                                                                                                                                                                                                  | 4 Liftm                                                                                                                                                                                     | aster Opener 12ft mdl                                                                                                                                                                                   | 8587                                                                                                                       |                                         |                                                                                |                     |               |             |  |
| 4 OH                                                                          | Door Res - 12x12 Solid                                                                                                                                                                                                                                                                             | 48 Post                                                                                                                                                                                     | Anchor Bracket                                                                                                                                                                                          |                                                                                                                            |                                         |                                                                                |                     |               |             |  |
|                                                                               |                                                                                                                                                                                                                                                                                                    |                                                                                                                                                                                             |                                                                                                                                                                                                         |                                                                                                                            |                                         |                                                                                |                     |               |             |  |
| Comme                                                                         | ents :                                                                                                                                                                                                                                                                                             |                                                                                                                                                                                             |                                                                                                                                                                                                         |                                                                                                                            |                                         |                                                                                |                     |               |             |  |
| - Pain<br>- Clea<br>- Clea<br>- Build<br>- Trus<br>- Plea<br>- Build<br>- Son | buildings are guaranteed<br>ted Metal has a Limited varance for Sliding Door is<br>arance for Overhead Door<br>ding site must be level with<br>sees will be factory built (E<br>see indicate location of Do<br>dings with sheds or open<br>ne municipalities require s<br>ngineered Drawings are F | rarranty from the ma<br>approximately 2' lov<br>s and Roll-Up Door<br>hin 6" for proper con<br>ingineered). A Profe<br>ors and Windows o<br>sides will require the<br>acrete in all post ho | anufacturer. Galvaniz<br>ver than the specifiec<br>s are typically 2' less<br>astruction. Additional<br>assional Engineered 3<br>n a separate sheet o<br>e customer to furnish<br>les. Ask your salespo | ted Metal haid<br>d wall height<br>than the spe<br>digging may<br>Stamped dra<br>f paper.<br>sollb bags o<br>erson or Buil | ecified wall<br>apply. Se<br>wing can t | I height. Terms and Condition the provided if it is reques for the post holes. |                     |               |             |  |
|                                                                               | Check here, if you p                                                                                                                                                                                                                                                                               |                                                                                                                                                                                             |                                                                                                                                                                                                         |                                                                                                                            |                                         |                                                                                |                     |               |             |  |
| Total                                                                         | Price including mate                                                                                                                                                                                                                                                                               | rial, delivery, an                                                                                                                                                                          | d construction =                                                                                                                                                                                        | =>                                                                                                                         | \$37                                    | 370 00                                                                         |                     |               |             |  |
| Amou                                                                          | unt to be paid after a                                                                                                                                                                                                                                                                             | cceptance of thi                                                                                                                                                                            | s contract.                                                                                                                                                                                             |                                                                                                                            |                                         | \$8,737.00                                                                     |                     |               |             |  |
| Amou                                                                          | unt to be paid upon d                                                                                                                                                                                                                                                                              | elivery of mater                                                                                                                                                                            | ials to construction                                                                                                                                                                                    | on site:                                                                                                                   |                                         | \$52,422.00                                                                    |                     |               |             |  |
| Balar                                                                         | nce to be paid when t                                                                                                                                                                                                                                                                              | he construction                                                                                                                                                                             | is completed.                                                                                                                                                                                           |                                                                                                                            |                                         | \$26,211.00                                                                    |                     |               |             |  |
| Notes                                                                         | :                                                                                                                                                                                                                                                                                                  |                                                                                                                                                                                             |                                                                                                                                                                                                         |                                                                                                                            |                                         |                                                                                |                     |               |             |  |
| Custon<br>Site mi                                                             | mer responsible for p<br>ust be level within 6"<br>ncludes (4) 12x12 no                                                                                                                                                                                                                            |                                                                                                                                                                                             | rhead doors                                                                                                                                                                                             |                                                                                                                            | Please C<br>Cashier's                   | neck Payment Method<br>Check Me                                                | Below<br>oney Order |               |             |  |
| and op<br>Sheds                                                               | peners to be installed<br>posts being set on cete piers.                                                                                                                                                                                                                                           | by Fairview Do                                                                                                                                                                              | or. GOH and                                                                                                                                                                                             |                                                                                                                            |                                         | 1                                                                              | £ S.                | - n           |             |  |
|                                                                               |                                                                                                                                                                                                                                                                                                    |                                                                                                                                                                                             |                                                                                                                                                                                                         |                                                                                                                            |                                         | ra                                                                             |                     | ullina        | 2           |  |