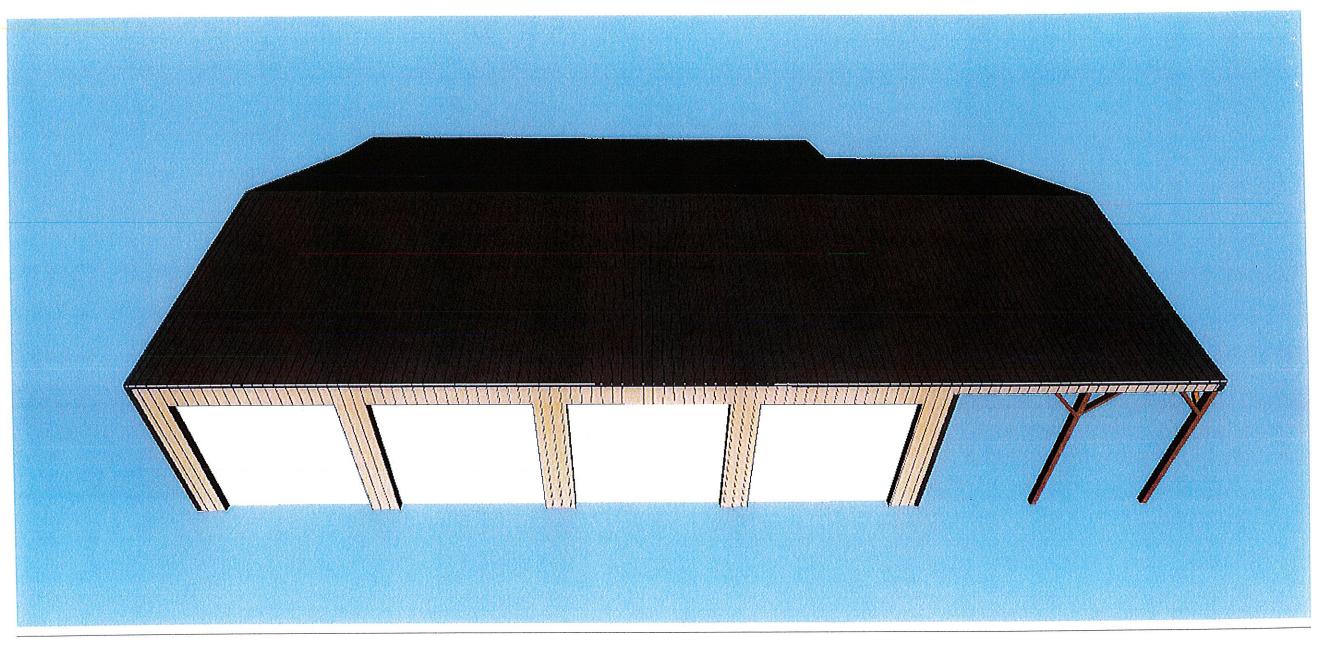

| BUILDI                                                                        | NG DESCRIPTION<br>X 14 BuildingThis                                                                                                                                                                                                                                                                | refere to outsin                                                                                                                                                                            | to wall beight in                                                                                                                                                                                       |                                                                                                                            |                                         | be ready after the                                                             |                     |               |             |  |
|-------------------------------------------------------------------------------|----------------------------------------------------------------------------------------------------------------------------------------------------------------------------------------------------------------------------------------------------------------------------------------------------|---------------------------------------------------------------------------------------------------------------------------------------------------------------------------------------------|---------------------------------------------------------------------------------------------------------------------------------------------------------------------------------------------------------|----------------------------------------------------------------------------------------------------------------------------|-----------------------------------------|--------------------------------------------------------------------------------|---------------------|---------------|-------------|--|
| Poles a                                                                       | re 6X6 CCA treated                                                                                                                                                                                                                                                                                 | set on 10 Cente                                                                                                                                                                             | rs. Trusses are                                                                                                                                                                                         | set on <b>5</b> C                                                                                                          | Centers.                                | Roof pitch is 3/12                                                             |                     |               |             |  |
|                                                                               |                                                                                                                                                                                                                                                                                                    |                                                                                                                                                                                             |                                                                                                                                                                                                         |                                                                                                                            |                                         |                                                                                |                     |               |             |  |
|                                                                               | s/Sheds Included in                                                                                                                                                                                                                                                                                | Total Price<br>DESCRIPTION                                                                                                                                                                  |                                                                                                                                                                                                         | * Metal                                                                                                                    | gauge a                                 | nd type : 29 Gaug                                                              | e Painted Max-l     | Rib           |             |  |
| STRUC<br>Gable C                                                              |                                                                                                                                                                                                                                                                                                    | 40' X 20' - Pitch 3/                                                                                                                                                                        | 12                                                                                                                                                                                                      | If painted is chosen, please write color selection below                                                                   |                                         |                                                                                |                     |               |             |  |
| Open S                                                                        |                                                                                                                                                                                                                                                                                                    | 20' X 50' - Pitch 2                                                                                                                                                                         |                                                                                                                                                                                                         | Roof Color :                                                                                                               |                                         |                                                                                | Trim                | Trim Color :  |             |  |
|                                                                               |                                                                                                                                                                                                                                                                                                    |                                                                                                                                                                                             |                                                                                                                                                                                                         | Wall Co                                                                                                                    | olor:                                   |                                                                                | Sliding Do          | oor Color :   |             |  |
|                                                                               |                                                                                                                                                                                                                                                                                                    |                                                                                                                                                                                             |                                                                                                                                                                                                         |                                                                                                                            | Option                                  | ns below are *NOT                                                              | INCLUDED* in        | Total Price   |             |  |
| Items b                                                                       | elow are included in                                                                                                                                                                                                                                                                               | Total Price                                                                                                                                                                                 |                                                                                                                                                                                                         |                                                                                                                            | (Pleas                                  | e Initial Items you                                                            | wish to Add to yo   | our contract) |             |  |
| QTY DE                                                                        | ESCRIPTION                                                                                                                                                                                                                                                                                         | QTY DE                                                                                                                                                                                      | SCRIPTION                                                                                                                                                                                               |                                                                                                                            | QTY                                     | DESCRIPTION                                                                    |                     | PRICE         | ADD         |  |
| 4 12                                                                          | <12 Frame Out                                                                                                                                                                                                                                                                                      | 2 HD V                                                                                                                                                                                      | Valk Door                                                                                                                                                                                               |                                                                                                                            |                                         |                                                                                |                     |               | Salara - La |  |
| 1 Hui                                                                         | rricane Strapping                                                                                                                                                                                                                                                                                  | 4 Liftm                                                                                                                                                                                     | aster Opener 12ft mdl                                                                                                                                                                                   | 8587                                                                                                                       |                                         |                                                                                |                     |               |             |  |
| 4 OH                                                                          | Door Res - 12x12 Solid                                                                                                                                                                                                                                                                             | 48 Post                                                                                                                                                                                     | Anchor Bracket                                                                                                                                                                                          |                                                                                                                            |                                         |                                                                                |                     |               |             |  |
|                                                                               |                                                                                                                                                                                                                                                                                                    |                                                                                                                                                                                             |                                                                                                                                                                                                         |                                                                                                                            |                                         |                                                                                |                     |               |             |  |
| Comme                                                                         | ents :                                                                                                                                                                                                                                                                                             |                                                                                                                                                                                             |                                                                                                                                                                                                         |                                                                                                                            |                                         |                                                                                |                     |               |             |  |
| - Pain<br>- Clea<br>- Clea<br>- Build<br>- Trus<br>- Plea<br>- Build<br>- Son | buildings are guaranteed<br>ted Metal has a Limited varance for Sliding Door is<br>arance for Overhead Door<br>ding site must be level with<br>sees will be factory built (E<br>see indicate location of Do<br>dings with sheds or open<br>ne municipalities require s<br>ngineered Drawings are F | rarranty from the ma<br>approximately 2' lov<br>s and Roll-Up Door<br>hin 6" for proper con<br>ingineered). A Profe<br>ors and Windows o<br>sides will require the<br>acrete in all post ho | anufacturer. Galvaniz<br>ver than the specifiec<br>s are typically 2' less<br>astruction. Additional<br>assional Engineered 3<br>n a separate sheet o<br>e customer to furnish<br>les. Ask your salespo | ted Metal haid<br>d wall height<br>than the spe<br>digging may<br>Stamped dra<br>f paper.<br>sollb bags o<br>erson or Buil | ecified wall<br>apply. Se<br>wing can t | I height. Terms and Condition the provided if it is reques for the post holes. |                     |               |             |  |
|                                                                               | Check here, if you p                                                                                                                                                                                                                                                                               |                                                                                                                                                                                             |                                                                                                                                                                                                         |                                                                                                                            |                                         |                                                                                |                     |               |             |  |
| Total                                                                         | Price including mate                                                                                                                                                                                                                                                                               | rial, delivery, an                                                                                                                                                                          | d construction =                                                                                                                                                                                        | =>                                                                                                                         | \$37                                    | 370 00                                                                         |                     |               |             |  |
| Amou                                                                          | unt to be paid after a                                                                                                                                                                                                                                                                             | cceptance of thi                                                                                                                                                                            | s contract.                                                                                                                                                                                             |                                                                                                                            |                                         | \$8,737.00                                                                     |                     |               |             |  |
| Amou                                                                          | unt to be paid upon d                                                                                                                                                                                                                                                                              | elivery of mater                                                                                                                                                                            | ials to construction                                                                                                                                                                                    | on site:                                                                                                                   |                                         | \$52,422.00                                                                    |                     |               |             |  |
| Balar                                                                         | nce to be paid when t                                                                                                                                                                                                                                                                              | he construction                                                                                                                                                                             | is completed.                                                                                                                                                                                           |                                                                                                                            |                                         | \$26,211.00                                                                    |                     |               |             |  |
| Notes                                                                         | :                                                                                                                                                                                                                                                                                                  |                                                                                                                                                                                             |                                                                                                                                                                                                         |                                                                                                                            |                                         |                                                                                |                     |               |             |  |
| Custon<br>Site mi                                                             | mer responsible for p<br>ust be level within 6"<br>ncludes (4) 12x12 no                                                                                                                                                                                                                            |                                                                                                                                                                                             | rhead doors                                                                                                                                                                                             |                                                                                                                            | Please C<br>Cashier's                   | neck Payment Method<br>Check Me                                                | Below<br>oney Order |               |             |  |
| and op<br>Sheds                                                               | peners to be installed<br>posts being set on cete piers.                                                                                                                                                                                                                                           | by Fairview Do                                                                                                                                                                              | or. GOH and                                                                                                                                                                                             |                                                                                                                            |                                         | 1                                                                              | £ S.                | - n           |             |  |
|                                                                               |                                                                                                                                                                                                                                                                                                    |                                                                                                                                                                                             |                                                                                                                                                                                                         |                                                                                                                            |                                         | ra                                                                             |                     | ullina        | 2           |  |