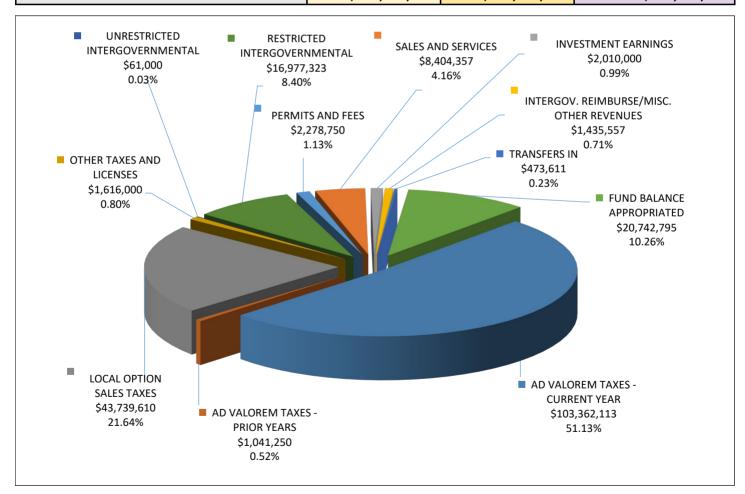

# FY 2024-2025 RECOMMENDED BUDGET

|                                        | FY 2024 Adopted | FY 2025 Proposed | Variance      |
|----------------------------------------|-----------------|------------------|---------------|
| Ad Valorem Taxes                       | \$98,736,662    | \$104,403,363    | \$5,666,701   |
| Local Option Sales Taxes               | \$41,726,791    | \$43,739,610     | \$2,012,819   |
| Other Taxes and Licenses               | \$1,655,000     | \$1,616,000      | (\$39,000)    |
| Unrestricted Intergovernmental Revenue | \$50,000        | \$61,000         | \$11,000      |
| Restricted Intergovernmental Revenue   | \$16,869,371    | \$16,977,323     | \$107,952     |
| Permits and Fees                       | \$2,067,735     | \$2,278,750      | \$211,015     |
| Sales and Services                     | \$8,232,966     | \$8,404,357      | \$171,391     |
| Investment Earnings                    | \$1,505,000     | \$2,010,000      | \$505,000     |
| Other Revenues                         | \$1,344,388     | \$1,435,557      | \$91,169      |
| Transfers from Other Funds             | \$72,217        | \$473,611        | \$401,394     |
| Fund Balance Appropriated              | \$22,848,365    | \$20,742,795     | (\$2,105,570) |
| TOTAL GENERAL FUND REVENUE             | \$195,108,495   | \$202,142,366    | \$7,033,871   |

# HENDERSON COUNTY FY 2024-2025 PROPOSED BUDGET - REVENUES

| GENERAL FUND                             | FY 2024<br>ADOPTED BUDGET | FY 2024<br>REVISED BUDGET | FY 2025<br>PROPOSED BUDGET |
|------------------------------------------|---------------------------|---------------------------|----------------------------|
| AD VALOREM TAXES - CURRENT YEAR          | \$97,695,412              | \$97,695,412              | \$103,362,113              |
| AD VALOREM TAXES - PRIOR YEARS           | \$1,041,250               | \$1,041,250               | \$1,041,250                |
| LOCAL OPTION SALES TAXES                 | \$41,726,791              | \$41,726,791              | \$43,739,610               |
| OTHER TAXES AND LICENSES                 | \$1,655,000               | \$5,355,000               | \$1,616,000                |
| UNRESTRICTED INTERGOVERNMENTAL           | \$50,000                  | \$50,000                  | \$61,000                   |
| RESTRICTED INTERGOVERNMENTAL             | \$16,869,371              | \$19,084,175              | \$16,977,323               |
| PERMITS AND FEES                         | \$2,067,735               | \$2,072,735               | \$2,278,750                |
| SALES AND SERVICES                       | \$8,232,966               | \$8,319,321               | \$8,404,357                |
| INVESTMENT EARNINGS                      | \$1,505,000               | \$1,505,000               | \$2,010,000                |
| INTERGOV. REIMBURSE/MISC. OTHER REVENUES | \$1,344,388               | \$1,618,894               | \$1,435,557                |
| TRANSFERS IN                             | \$72,217                  | \$2,101,288               | \$473,611                  |
| FUND BALANCE APPROPRIATED                | \$22,848,365              | \$24,327,052              | \$20,742,795               |
| TOTAL GENERAL FUND REVENUES              | \$195,108,495             | \$204,896,918             | \$202,142,366              |