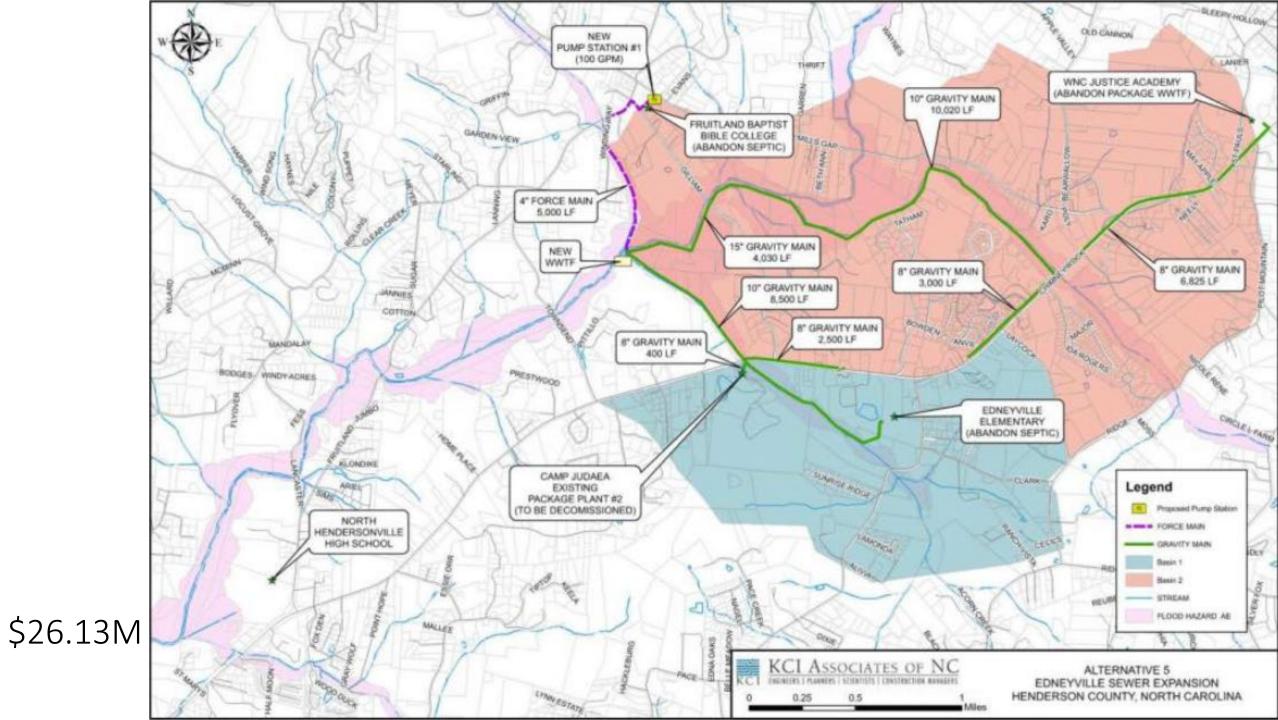

## <u>Alternatives from KCI Preliminary Engineering Report, rev 1:</u>

|      |                                                                                                                                                 | Capital<br>Cost <sup>a</sup> | ADF   | Cost /           | Wastewater<br>Treatment |
|------|-------------------------------------------------------------------------------------------------------------------------------------------------|------------------------------|-------|------------------|-------------------------|
|      | Alternative                                                                                                                                     | (\$ Million)                 | (MGD) | Gal <sup>b</sup> | Entity                  |
| 1.   | New PS @ Camp Judaea, Gravity from Edneyville, FM to COH                                                                                        | \$3.58                       | 0.020 | \$ 179.00        | СОН                     |
| 1A.  | New PS @ Edneyville Elem., FM to COH                                                                                                            | \$2.20                       | 0.009 | \$ 244.44        | СОН                     |
| 2.   | New WWTF @ Camp Judaea, Gravity from Edneyville                                                                                                 | \$3.44                       | 0.020 | \$ 172.00        | HC                      |
| 3.   | 3 PS Along Hwy 64, Gravity to COH                                                                                                               | \$8.57                       | 0.35  | \$ 24.49         | COH                     |
| 3A.  | 3 PS Along Hwy 64, Gravity to COH, New PS @ WNC Justice Academy                                                                                 | \$9.49                       | 0.37  | \$ 25.65         | СОН                     |
| 3B.  | 4 PS Along Hwy 64, Gravity to COH, Add WNC Justice Academy                                                                                      | \$14.7                       | 0.80  | \$ 17.16         | СОН                     |
| 4.   | Regional Gravity System from Edneyville to New WWTF@ N.<br>Henderson High School                                                                | \$29.56                      | 1.4   | \$ 21.11         | НС                      |
| 4A.  | Regional Gravity System from Edneyville, WNC Justice<br>Academy & Fruitland Baptist to New WWTF @ N. Henderson<br>High School.                  | \$47.32                      | 2.1   | \$ 22.53         | нс                      |
| 4B.  | Regional Gravity System from Edneyville, New PS @ WNC<br>Justice Academy & Fruitland Baptist to New WWTF @ N.<br>Henderson High School.         | \$33.19                      | 1.4   | \$ 23.71         | HC                      |
| 4C.  | Regional Gravity System from Edneyville to New WWTF @ N.<br>Henderson High School, including minor gravity sewer lines to<br>serve developments | \$61.85                      | 2.1   | \$ 29.45         | HC                      |
| 5. R | egional Gravity System and New PS @ Fruitland Baptist to New WWTF at the confluence of streams near Edneyville                                  | \$26.13                      | 0.6   | \$ 43.55         | НС                      |