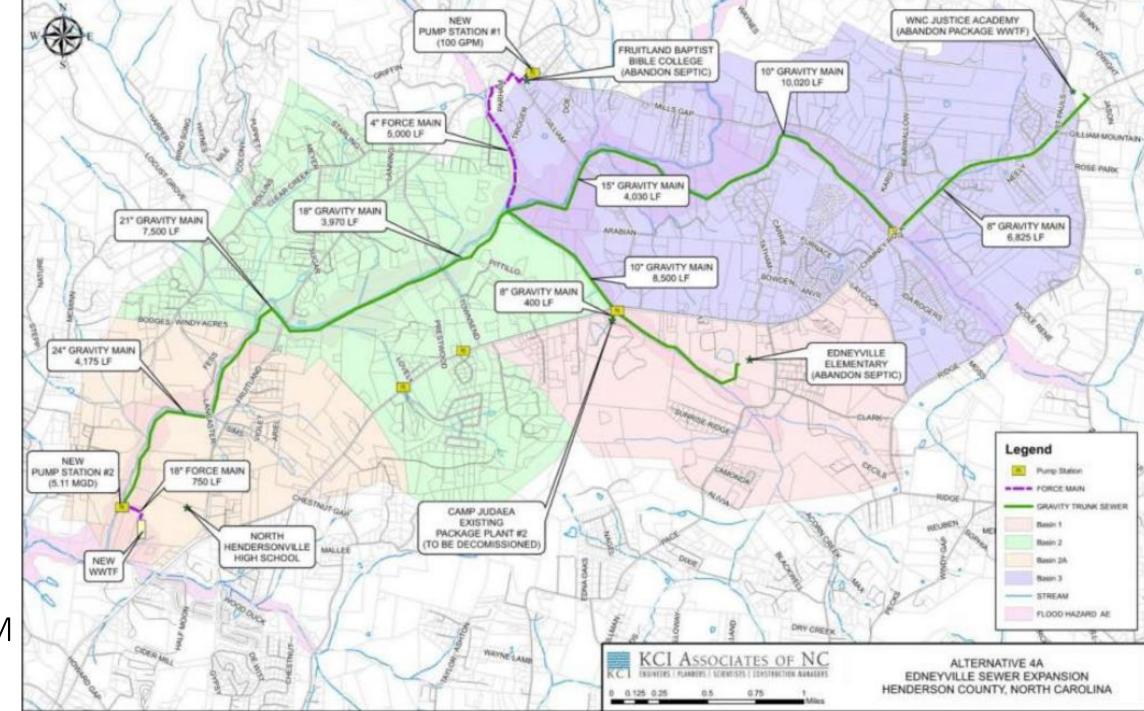

## <u>Alternatives from KCI Preliminary Engineering Report, rev 1:</u>

|      |                                                                                                                                                 | Capital<br>Cost <sup>a</sup> | ADF   | Cost /           | Wastewater<br>Treatment |
|------|-------------------------------------------------------------------------------------------------------------------------------------------------|------------------------------|-------|------------------|-------------------------|
|      | Alternative                                                                                                                                     | (\$ Million)                 | (MGD) | Gal <sup>b</sup> | Entity                  |
| 1.   | New PS @ Camp Judaea, Gravity from Edneyville, FM to COH                                                                                        | \$3.58                       | 0.020 | \$ 179.00        | СОН                     |
| 1A.  | New PS @ Edneyville Elem., FM to COH                                                                                                            | \$2.20                       | 0.009 | \$ 244.44        | СОН                     |
| 2.   | New WWTF @ Camp Judaea, Gravity from Edneyville                                                                                                 | \$3.44                       | 0.020 | \$ 172.00        | HC                      |
| 3.   | 3 PS Along Hwy 64, Gravity to COH                                                                                                               | \$8.57                       | 0.35  | \$ 24.49         | COH                     |
| 3A.  | 3 PS Along Hwy 64, Gravity to COH, New PS @ WNC Justice Academy                                                                                 | \$9.49                       | 0.37  | \$ 25.65         | СОН                     |
| 3B.  | 4 PS Along Hwy 64, Gravity to COH, Add WNC Justice Academy                                                                                      | \$14.7                       | 0.80  | \$ 17.16         | СОН                     |
| 4.   | Regional Gravity System from Edneyville to New WWTF@ N.<br>Henderson High School                                                                | \$29.56                      | 1.4   | \$ 21.11         | НС                      |
| 4A.  | Regional Gravity System from Edneyville, WNC Justice<br>Academy & Fruitland Baptist to New WWTF @ N. Henderson<br>High School.                  | \$47.32                      | 2.1   | \$ 22.53         | нс                      |
| 4B.  | Regional Gravity System from Edneyville, New PS @ WNC<br>Justice Academy & Fruitland Baptist to New WWTF @ N.<br>Henderson High School.         | \$33.19                      | 1.4   | \$ 23.71         | HC                      |
| 4C.  | Regional Gravity System from Edneyville to New WWTF @ N.<br>Henderson High School, including minor gravity sewer lines to<br>serve developments | \$61.85                      | 2.1   | \$ 29.45         | HC                      |
| 5. R | egional Gravity System and New PS @ Fruitland Baptist to New WWTF at the confluence of streams near Edneyville                                  | \$26.13                      | 0.6   | \$ 43.55         | НС                      |

\$3.44M

\$14.7M

\$29.56M

\$47.32M

\$33.19M