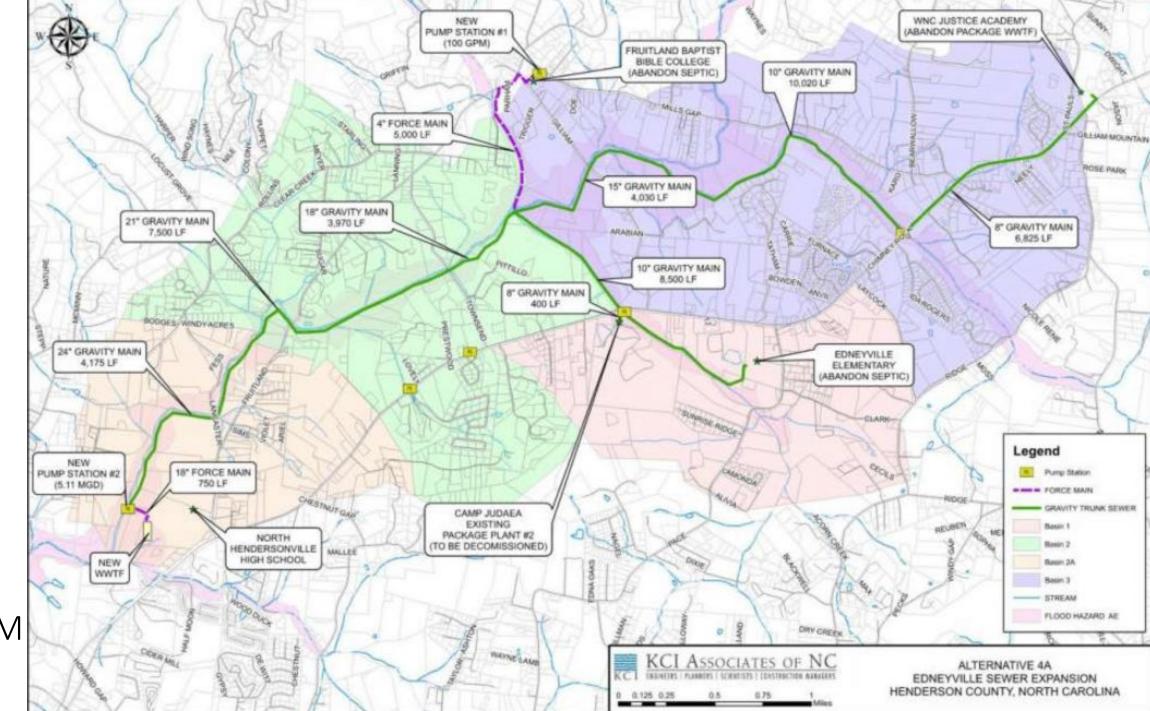

## <u>Alternatives from KCI Preliminary Engineering Report, rev 1:</u>

|      |                                                                                                                                                 | Capital<br>Cost <sup>a</sup> | ADF   | Cost /           | Wastewater<br>Treatment |
|------|-------------------------------------------------------------------------------------------------------------------------------------------------|------------------------------|-------|------------------|-------------------------|
|      | Alternative                                                                                                                                     | (\$ Million)                 | (MGD) | Gal <sup>b</sup> | Entity                  |
| 1.   | New PS @ Camp Judaea, Gravity from Edneyville, FM to COH                                                                                        | \$3.58                       | 0.020 | \$ 179.00        | СОН                     |
| 1A.  | New PS @ Edneyville Elem., FM to COH                                                                                                            | \$2.20                       | 0.009 | \$ 244.44        | СОН                     |
| 2.   | New WWTF @ Camp Judaea, Gravity from Edneyville                                                                                                 | \$3.44                       | 0.020 | \$ 172.00        | HC                      |
| 3.   | 3 PS Along Hwy 64, Gravity to COH                                                                                                               | \$8.57                       | 0.35  | \$ 24.49         | COH                     |
| 3A.  | 3 PS Along Hwy 64, Gravity to COH, New PS @ WNC Justice Academy                                                                                 | \$9.49                       | 0.37  | \$ 25.65         | СОН                     |
| 3B.  | 4 PS Along Hwy 64, Gravity to COH, Add WNC Justice Academy                                                                                      | \$14.7                       | 0.80  | \$ 17.16         | СОН                     |
| 4.   | Regional Gravity System from Edneyville to New WWTF@ N.<br>Henderson High School                                                                | \$29.56                      | 1.4   | \$ 21.11         | НС                      |
| 4A.  | Regional Gravity System from Edneyville, WNC Justice<br>Academy & Fruitland Baptist to New WWTF @ N. Henderson<br>High School.                  | \$47.32                      | 2.1   | \$ 22.53         | нс                      |
| 4B.  | Regional Gravity System from Edneyville, New PS @ WNC<br>Justice Academy & Fruitland Baptist to New WWTF @ N.<br>Henderson High School.         | \$33.19                      | 1.4   | \$ 23.71         | HC                      |
| 4C.  | Regional Gravity System from Edneyville to New WWTF @ N.<br>Henderson High School, including minor gravity sewer lines to<br>serve developments | \$61.85                      | 2.1   | \$ 29.45         | HC                      |
| 5. R | egional Gravity System and New PS @ Fruitland Baptist to New WWTF at the confluence of streams near Edneyville                                  | \$26.13                      | 0.6   | \$ 43.55         | НС                      |

\$3.44M

\$14.7M

\$29.56M

\$47.32M

\$33.19M