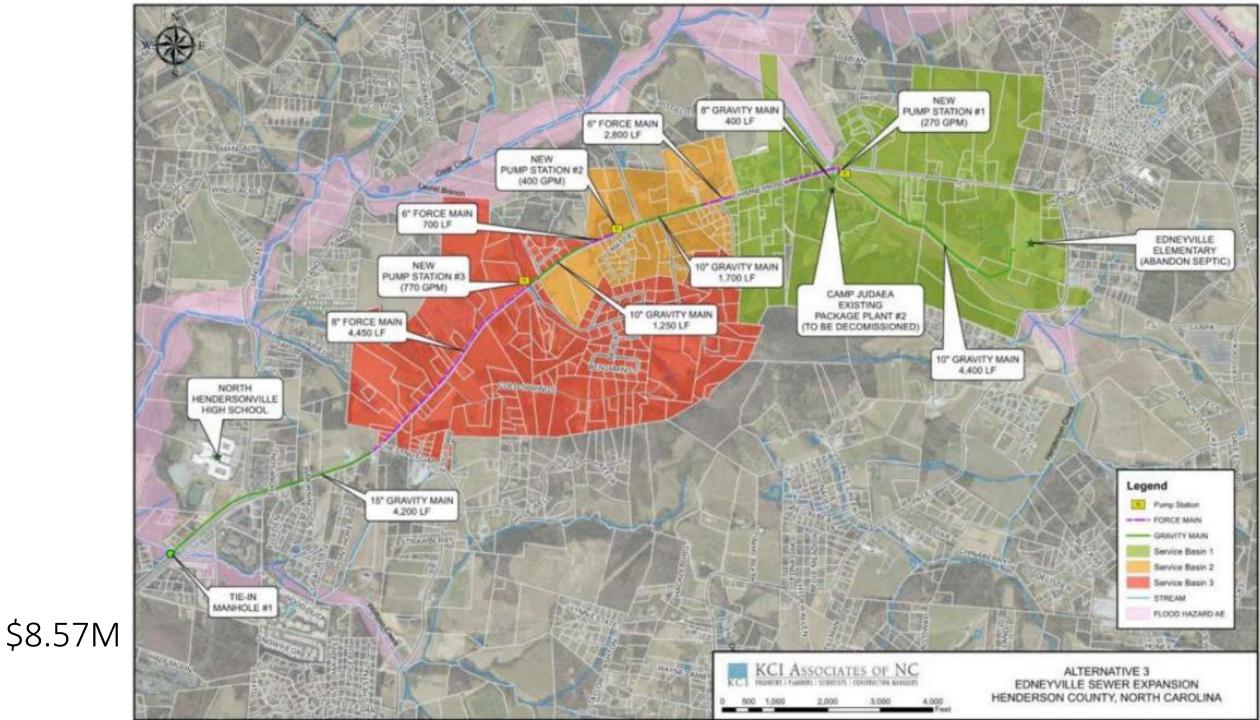

## <u>Alternatives from KCI Preliminary Engineering Report, rev 1:</u>

|      |                                                                                                                                                 | Capital<br>Cost <sup>a</sup> | ADF   | Cost /           | Wastewater<br>Treatment |
|------|-------------------------------------------------------------------------------------------------------------------------------------------------|------------------------------|-------|------------------|-------------------------|
|      | Alternative                                                                                                                                     | (\$ Million)                 | (MGD) | Gal <sup>b</sup> | Entity                  |
| 1.   | New PS @ Camp Judaea, Gravity from Edneyville, FM to COH                                                                                        | \$3.58                       | 0.020 | \$ 179.00        | СОН                     |
| 1A.  | New PS @ Edneyville Elem., FM to COH                                                                                                            | \$2.20                       | 0.009 | \$ 244.44        | СОН                     |
| 2.   | New WWTF @ Camp Judaea, Gravity from Edneyville                                                                                                 | \$3.44                       | 0.020 | \$ 172.00        | HC                      |
| 3.   | 3 PS Along Hwy 64, Gravity to COH                                                                                                               | \$8.57                       | 0.35  | \$ 24.49         | COH                     |
| 3A.  | 3 PS Along Hwy 64, Gravity to COH, New PS @ WNC Justice Academy                                                                                 | \$9.49                       | 0.37  | \$ 25.65         | СОН                     |
| 3B.  | 4 PS Along Hwy 64, Gravity to COH, Add WNC Justice Academy                                                                                      | \$14.7                       | 0.80  | \$ 17.16         | СОН                     |
| 4.   | Regional Gravity System from Edneyville to New WWTF@ N.<br>Henderson High School                                                                | \$29.56                      | 1.4   | \$ 21.11         | НС                      |
| 4A.  | Regional Gravity System from Edneyville, WNC Justice<br>Academy & Fruitland Baptist to New WWTF @ N. Henderson<br>High School.                  | \$47.32                      | 2.1   | \$ 22.53         | нс                      |
| 4B.  | Regional Gravity System from Edneyville, New PS @ WNC<br>Justice Academy & Fruitland Baptist to New WWTF @ N.<br>Henderson High School.         | \$33.19                      | 1.4   | \$ 23.71         | HC                      |
| 4C.  | Regional Gravity System from Edneyville to New WWTF @ N.<br>Henderson High School, including minor gravity sewer lines to<br>serve developments | \$61.85                      | 2.1   | \$ 29.45         | HC                      |
| 5. R | egional Gravity System and New PS @ Fruitland Baptist to New WWTF at the confluence of streams near Edneyville                                  | \$26.13                      | 0.6   | \$ 43.55         | НС                      |