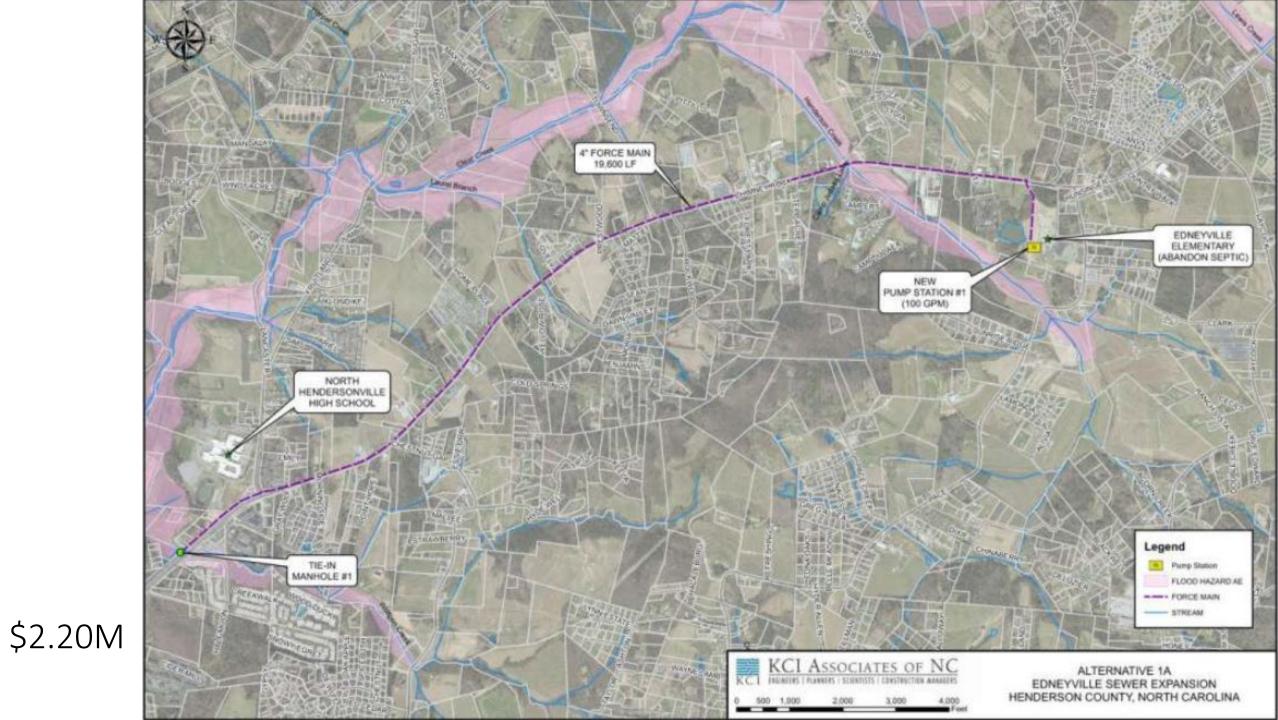

## <u>Alternatives from KCI Preliminary Engineering Report, rev 1:</u>

|      |                                                                                                                                                 | Capital<br>Cost <sup>a</sup> | ADF   | Cost /           | Wastewater<br>Treatment |
|------|-------------------------------------------------------------------------------------------------------------------------------------------------|------------------------------|-------|------------------|-------------------------|
|      | Alternative                                                                                                                                     | (\$ Million)                 | (MGD) | Gal <sup>b</sup> | Entity                  |
| 1.   | New PS @ Camp Judaea, Gravity from Edneyville, FM to COH                                                                                        | \$3.58                       | 0.020 | \$ 179.00        | СОН                     |
| 1A.  | New PS @ Edneyville Elem., FM to COH                                                                                                            | \$2.20                       | 0.009 | \$ 244.44        | СОН                     |
| 2.   | New WWTF @ Camp Judaea, Gravity from Edneyville                                                                                                 | \$3.44                       | 0.020 | \$ 172.00        | HC                      |
| 3.   | 3 PS Along Hwy 64, Gravity to COH                                                                                                               | \$8.57                       | 0.35  | \$ 24.49         | COH                     |
| 3A.  | 3 PS Along Hwy 64, Gravity to COH, New PS @ WNC Justice Academy                                                                                 | \$9.49                       | 0.37  | \$ 25.65         | СОН                     |
| 3B.  | 4 PS Along Hwy 64, Gravity to COH, Add WNC Justice Academy                                                                                      | \$14.7                       | 0.80  | \$ 17.16         | СОН                     |
| 4.   | Regional Gravity System from Edneyville to New WWTF@ N.<br>Henderson High School                                                                | \$29.56                      | 1.4   | \$ 21.11         | НС                      |
| 4A.  | Regional Gravity System from Edneyville, WNC Justice<br>Academy & Fruitland Baptist to New WWTF @ N. Henderson<br>High School.                  | \$47.32                      | 2.1   | \$ 22.53         | нс                      |
| 4B.  | Regional Gravity System from Edneyville, New PS @ WNC<br>Justice Academy & Fruitland Baptist to New WWTF @ N.<br>Henderson High School.         | \$33.19                      | 1.4   | \$ 23.71         | HC                      |
| 4C.  | Regional Gravity System from Edneyville to New WWTF @ N.<br>Henderson High School, including minor gravity sewer lines to<br>serve developments | \$61.85                      | 2.1   | \$ 29.45         | HC                      |
| 5. R | egional Gravity System and New PS @ Fruitland Baptist to New WWTF at the confluence of streams near Edneyville                                  | \$26.13                      | 0.6   | \$ 43.55         | НС                      |