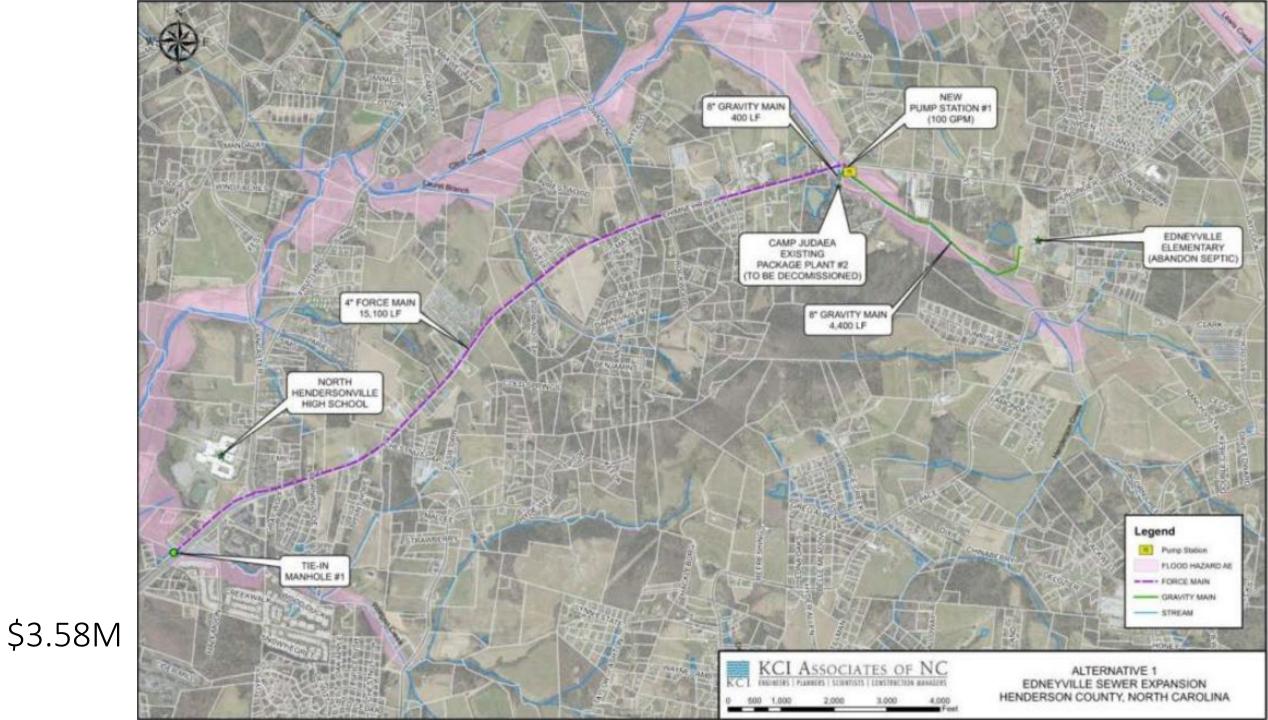

## <u>Alternatives from KCI Preliminary Engineering Report, rev 1:</u>

|      |                                                                                                                                                 | Capital<br>Cost <sup>a</sup> | ADF   | Cost /           | Wastewater<br>Treatment |
|------|-------------------------------------------------------------------------------------------------------------------------------------------------|------------------------------|-------|------------------|-------------------------|
|      | Alternative                                                                                                                                     | (\$ Million)                 | (MGD) | Gal <sup>b</sup> | Entity                  |
| 1.   | New PS @ Camp Judaea, Gravity from Edneyville, FM to COH                                                                                        | \$3.58                       | 0.020 | \$ 179.00        | СОН                     |
| 1A.  | New PS @ Edneyville Elem., FM to COH                                                                                                            | \$2.20                       | 0.009 | \$ 244.44        | СОН                     |
| 2.   | New WWTF @ Camp Judaea, Gravity from Edneyville                                                                                                 | \$3.44                       | 0.020 | \$ 172.00        | HC                      |
| 3.   | 3 PS Along Hwy 64, Gravity to COH                                                                                                               | \$8.57                       | 0.35  | \$ 24.49         | COH                     |
| 3A.  | 3 PS Along Hwy 64, Gravity to COH, New PS @ WNC Justice Academy                                                                                 | \$9.49                       | 0.37  | \$ 25.65         | СОН                     |
| 3B.  | 4 PS Along Hwy 64, Gravity to COH, Add WNC Justice Academy                                                                                      | \$14.7                       | 0.80  | \$ 17.16         | СОН                     |
| 4.   | Regional Gravity System from Edneyville to New WWTF@ N.<br>Henderson High School                                                                | \$29.56                      | 1.4   | \$ 21.11         | НС                      |
| 4A.  | Regional Gravity System from Edneyville, WNC Justice<br>Academy & Fruitland Baptist to New WWTF @ N. Henderson<br>High School.                  | \$47.32                      | 2.1   | \$ 22.53         | нс                      |
| 4B.  | Regional Gravity System from Edneyville, New PS @ WNC<br>Justice Academy & Fruitland Baptist to New WWTF @ N.<br>Henderson High School.         | \$33.19                      | 1.4   | \$ 23.71         | HC                      |
| 4C.  | Regional Gravity System from Edneyville to New WWTF @ N.<br>Henderson High School, including minor gravity sewer lines to<br>serve developments | \$61.85                      | 2.1   | \$ 29.45         | HC                      |
| 5. R | egional Gravity System and New PS @ Fruitland Baptist to New WWTF at the confluence of streams near Edneyville                                  | \$26.13                      | 0.6   | \$ 43.55         | НС                      |