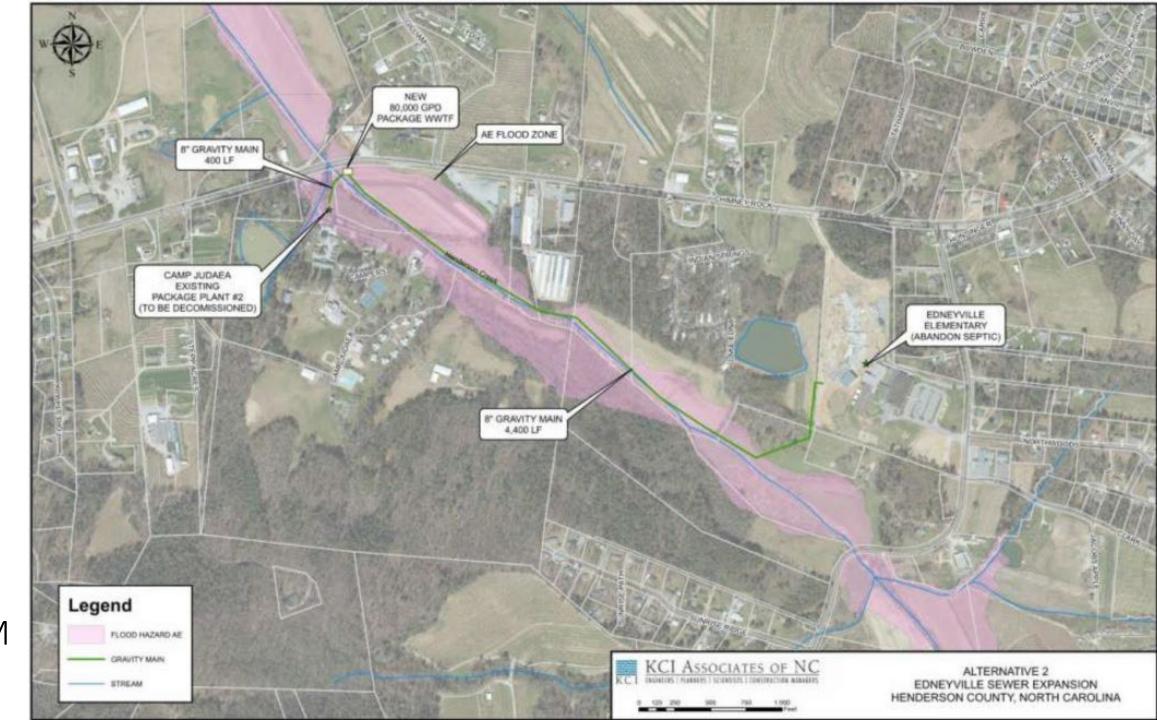

## <u>Alternatives from KCI Preliminary Engineering Report, rev 1:</u>

|      |                                                                                                                                                 | Capital<br>Cost <sup>a</sup> | ADF   | Cost /           | Wastewater<br>Treatment |
|------|-------------------------------------------------------------------------------------------------------------------------------------------------|------------------------------|-------|------------------|-------------------------|
|      | Alternative                                                                                                                                     | (\$ Million)                 | (MGD) | Gal <sup>b</sup> | Entity                  |
| 1.   | New PS @ Camp Judaea, Gravity from Edneyville, FM to COH                                                                                        | \$3.58                       | 0.020 | \$ 179.00        | СОН                     |
| 1A.  | New PS @ Edneyville Elem., FM to COH                                                                                                            | \$2.20                       | 0.009 | \$ 244.44        | СОН                     |
| 2.   | New WWTF @ Camp Judaea, Gravity from Edneyville                                                                                                 | \$3.44                       | 0.020 | \$ 172.00        | HC                      |
| 3.   | 3 PS Along Hwy 64, Gravity to COH                                                                                                               | \$8.57                       | 0.35  | \$ 24.49         | COH                     |
| 3A.  | 3 PS Along Hwy 64, Gravity to COH, New PS @ WNC Justice Academy                                                                                 | \$9.49                       | 0.37  | \$ 25.65         | СОН                     |
| 3B.  | 4 PS Along Hwy 64, Gravity to COH, Add WNC Justice Academy                                                                                      | \$14.7                       | 0.80  | \$ 17.16         | СОН                     |
| 4.   | Regional Gravity System from Edneyville to New WWTF@ N.<br>Henderson High School                                                                | \$29.56                      | 1.4   | \$ 21.11         | НС                      |
| 4A.  | Regional Gravity System from Edneyville, WNC Justice<br>Academy & Fruitland Baptist to New WWTF @ N. Henderson<br>High School.                  | \$47.32                      | 2.1   | \$ 22.53         | нс                      |
| 4B.  | Regional Gravity System from Edneyville, New PS @ WNC<br>Justice Academy & Fruitland Baptist to New WWTF @ N.<br>Henderson High School.         | \$33.19                      | 1.4   | \$ 23.71         | HC                      |
| 4C.  | Regional Gravity System from Edneyville to New WWTF @ N.<br>Henderson High School, including minor gravity sewer lines to<br>serve developments | \$61.85                      | 2.1   | \$ 29.45         | HC                      |
| 5. R | egional Gravity System and New PS @ Fruitland Baptist to New WWTF at the confluence of streams near Edneyville                                  | \$26.13                      | 0.6   | \$ 43.55         | НС                      |

\$3.44M

\$14.7M

\$29.56M

\$47.32M

\$33.19M