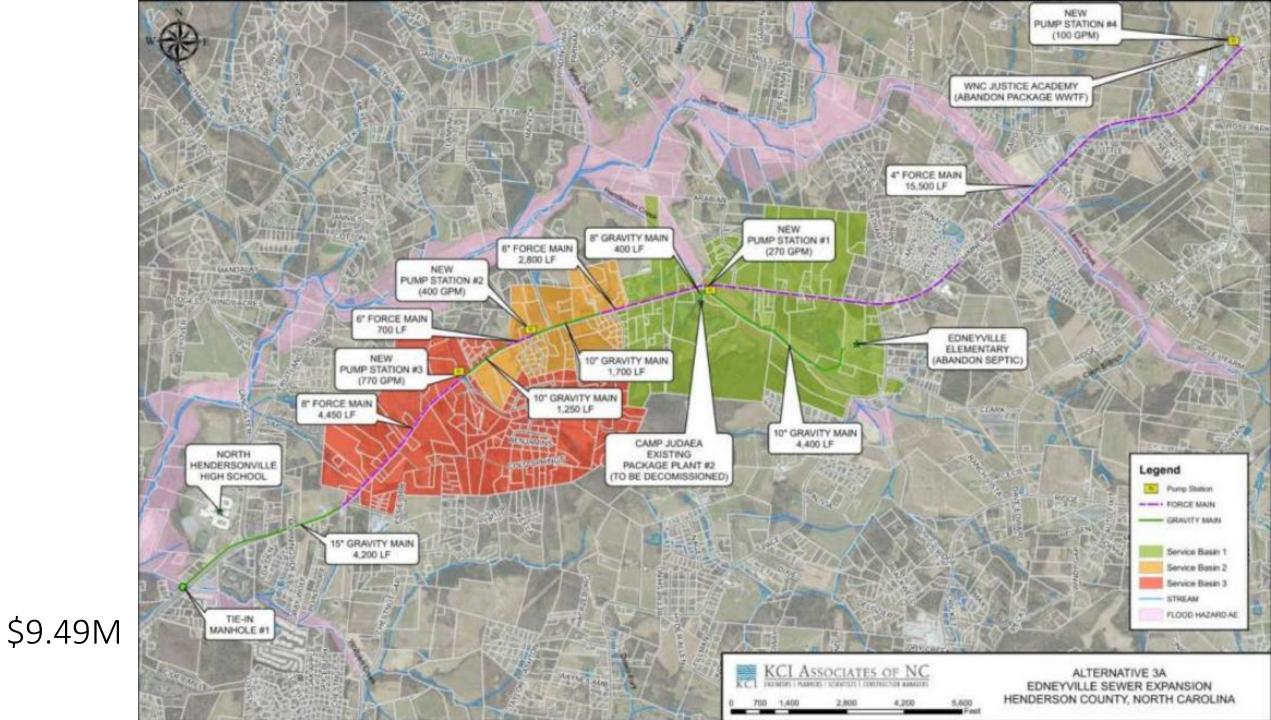

## <u>Alternatives from KCI Preliminary Engineering Report, rev 1:</u>

|      |                                                                                                                                                 | Capital<br>Cost <sup>a</sup> | ADF   | Cost /           | Wastewater<br>Treatment |
|------|-------------------------------------------------------------------------------------------------------------------------------------------------|------------------------------|-------|------------------|-------------------------|
|      | Alternative                                                                                                                                     | (\$ Million)                 | (MGD) | Gal <sup>b</sup> | Entity                  |
| 1.   | New PS @ Camp Judaea, Gravity from Edneyville, FM to COH                                                                                        | \$3.58                       | 0.020 | \$ 179.00        | СОН                     |
| 1A.  | New PS @ Edneyville Elem., FM to COH                                                                                                            | \$2.20                       | 0.009 | \$ 244.44        | СОН                     |
| 2.   | New WWTF @ Camp Judaea, Gravity from Edneyville                                                                                                 | \$3.44                       | 0.020 | \$ 172.00        | HC                      |
| 3.   | 3 PS Along Hwy 64, Gravity to COH                                                                                                               | \$8.57                       | 0.35  | \$ 24.49         | COH                     |
| 3A.  | 3 PS Along Hwy 64, Gravity to COH, New PS @ WNC Justice Academy                                                                                 | \$9.49                       | 0.37  | \$ 25.65         | СОН                     |
| 3B.  | 4 PS Along Hwy 64, Gravity to COH, Add WNC Justice Academy                                                                                      | \$14.7                       | 0.80  | \$ 17.16         | СОН                     |
| 4.   | Regional Gravity System from Edneyville to New WWTF@ N.<br>Henderson High School                                                                | \$29.56                      | 1.4   | \$ 21.11         | НС                      |
| 4A.  | Regional Gravity System from Edneyville, WNC Justice<br>Academy & Fruitland Baptist to New WWTF @ N. Henderson<br>High School.                  | \$47.32                      | 2.1   | \$ 22.53         | нс                      |
| 4B.  | Regional Gravity System from Edneyville, New PS @ WNC<br>Justice Academy & Fruitland Baptist to New WWTF @ N.<br>Henderson High School.         | \$33.19                      | 1.4   | \$ 23.71         | HC                      |
| 4C.  | Regional Gravity System from Edneyville to New WWTF @ N.<br>Henderson High School, including minor gravity sewer lines to<br>serve developments | \$61.85                      | 2.1   | \$ 29.45         | HC                      |
| 5. R | egional Gravity System and New PS @ Fruitland Baptist to New WWTF at the confluence of streams near Edneyville                                  | \$26.13                      | 0.6   | \$ 43.55         | НС                      |

\$3.44M

\$14.7M

\$29.56M

\$47.32M

\$33.19M