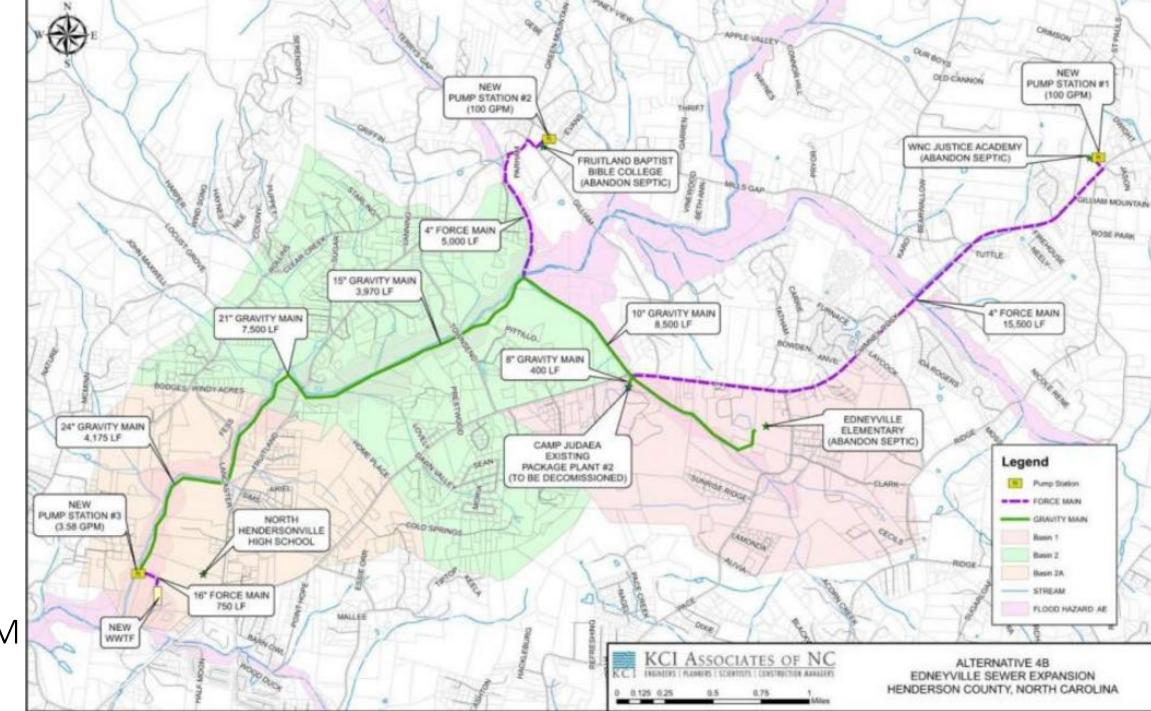

## <u>Alternatives from KCI Preliminary Engineering Report, rev 1:</u>

|      |                                                                                                                                                 | Capital<br>Cost <sup>a</sup> | ADF   | Cost /           | Wastewater<br>Treatment |
|------|-------------------------------------------------------------------------------------------------------------------------------------------------|------------------------------|-------|------------------|-------------------------|
|      | Alternative                                                                                                                                     | (\$ Million)                 | (MGD) | Gal <sup>b</sup> | Entity                  |
| 1.   | New PS @ Camp Judaea, Gravity from Edneyville, FM to COH                                                                                        | \$3.58                       | 0.020 | \$ 179.00        | СОН                     |
| 1A.  | New PS @ Edneyville Elem., FM to COH                                                                                                            | \$2.20                       | 0.009 | \$ 244.44        | СОН                     |
| 2.   | New WWTF @ Camp Judaea, Gravity from Edneyville                                                                                                 | \$3.44                       | 0.020 | \$ 172.00        | HC                      |
| 3.   | 3 PS Along Hwy 64, Gravity to COH                                                                                                               | \$8.57                       | 0.35  | \$ 24.49         | COH                     |
| 3A.  | 3 PS Along Hwy 64, Gravity to COH, New PS @ WNC Justice Academy                                                                                 | \$9.49                       | 0.37  | \$ 25.65         | СОН                     |
| 3B.  | 4 PS Along Hwy 64, Gravity to COH, Add WNC Justice Academy                                                                                      | \$14.7                       | 0.80  | \$ 17.16         | СОН                     |
| 4.   | Regional Gravity System from Edneyville to New WWTF@ N.<br>Henderson High School                                                                | \$29.56                      | 1.4   | \$ 21.11         | НС                      |
| 4A.  | Regional Gravity System from Edneyville, WNC Justice<br>Academy & Fruitland Baptist to New WWTF @ N. Henderson<br>High School.                  | \$47.32                      | 2.1   | \$ 22.53         | нс                      |
| 4B.  | Regional Gravity System from Edneyville, New PS @ WNC<br>Justice Academy & Fruitland Baptist to New WWTF @ N.<br>Henderson High School.         | \$33.19                      | 1.4   | \$ 23.71         | HC                      |
| 4C.  | Regional Gravity System from Edneyville to New WWTF @ N.<br>Henderson High School, including minor gravity sewer lines to<br>serve developments | \$61.85                      | 2.1   | \$ 29.45         | HC                      |
| 5. R | egional Gravity System and New PS @ Fruitland Baptist to New WWTF at the confluence of streams near Edneyville                                  | \$26.13                      | 0.6   | \$ 43.55         | НС                      |

\$3.44M

\$14.7M

\$29.56M

\$47.32M

\$33.19M