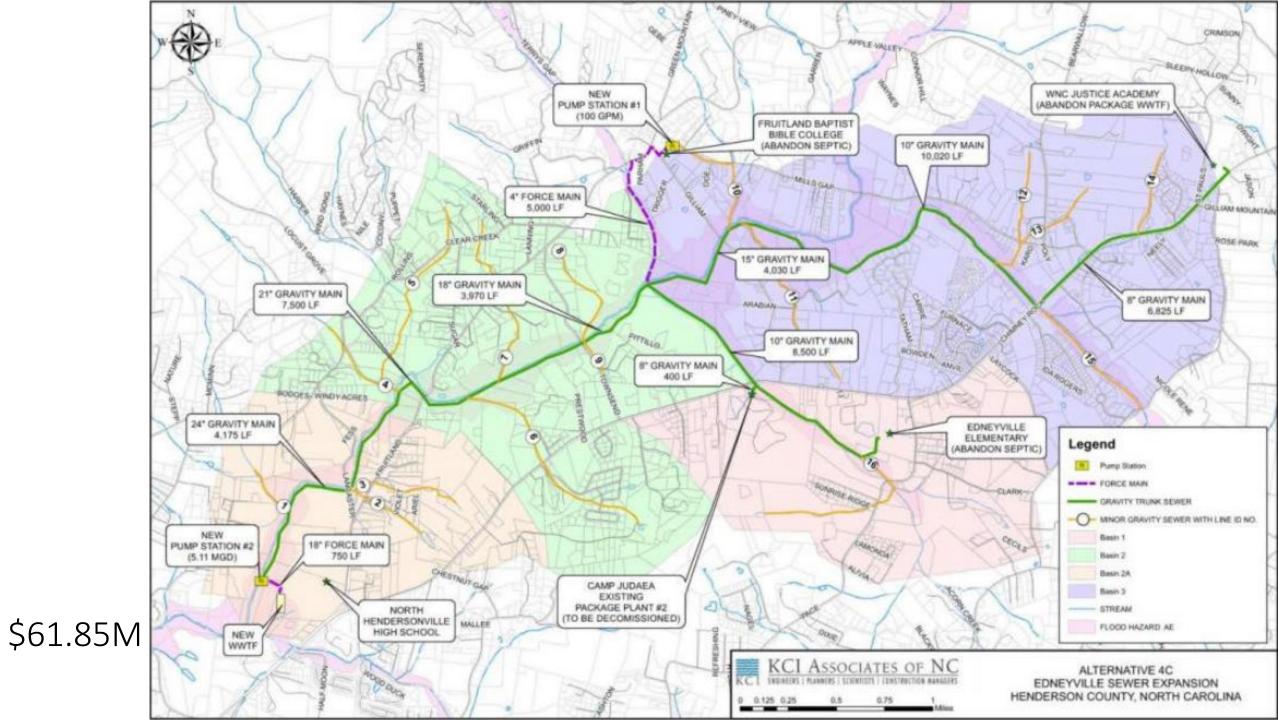

## <u>Alternatives from KCI Preliminary Engineering Report, rev 1:</u>

|      |                                                                                                                                                 | Capital<br>Cost <sup>a</sup> | ADF   | Cost /           | Wastewater<br>Treatment |
|------|-------------------------------------------------------------------------------------------------------------------------------------------------|------------------------------|-------|------------------|-------------------------|
|      | Alternative                                                                                                                                     | (\$ Million)                 | (MGD) | Gal <sup>b</sup> | Entity                  |
| 1.   | New PS @ Camp Judaea, Gravity from Edneyville, FM to COH                                                                                        | \$3.58                       | 0.020 | \$ 179.00        | СОН                     |
| 1A.  | New PS @ Edneyville Elem., FM to COH                                                                                                            | \$2.20                       | 0.009 | \$ 244.44        | СОН                     |
| 2.   | New WWTF @ Camp Judaea, Gravity from Edneyville                                                                                                 | \$3.44                       | 0.020 | \$ 172.00        | HC                      |
| 3.   | 3 PS Along Hwy 64, Gravity to COH                                                                                                               | \$8.57                       | 0.35  | \$ 24.49         | COH                     |
| 3A.  | 3 PS Along Hwy 64, Gravity to COH, New PS @ WNC Justice Academy                                                                                 | \$9.49                       | 0.37  | \$ 25.65         | СОН                     |
| 3B.  | 4 PS Along Hwy 64, Gravity to COH, Add WNC Justice Academy                                                                                      | \$14.7                       | 0.80  | \$ 17.16         | СОН                     |
| 4.   | Regional Gravity System from Edneyville to New WWTF@ N.<br>Henderson High School                                                                | \$29.56                      | 1.4   | \$ 21.11         | НС                      |
| 4A.  | Regional Gravity System from Edneyville, WNC Justice<br>Academy & Fruitland Baptist to New WWTF @ N. Henderson<br>High School.                  | \$47.32                      | 2.1   | \$ 22.53         | нс                      |
| 4B.  | Regional Gravity System from Edneyville, New PS @ WNC<br>Justice Academy & Fruitland Baptist to New WWTF @ N.<br>Henderson High School.         | \$33.19                      | 1.4   | \$ 23.71         | HC                      |
| 4C.  | Regional Gravity System from Edneyville to New WWTF @ N.<br>Henderson High School, including minor gravity sewer lines to<br>serve developments | \$61.85                      | 2.1   | \$ 29.45         | HC                      |
| 5. R | egional Gravity System and New PS @ Fruitland Baptist to New WWTF at the confluence of streams near Edneyville                                  | \$26.13                      | 0.6   | \$ 43.55         | НС                      |