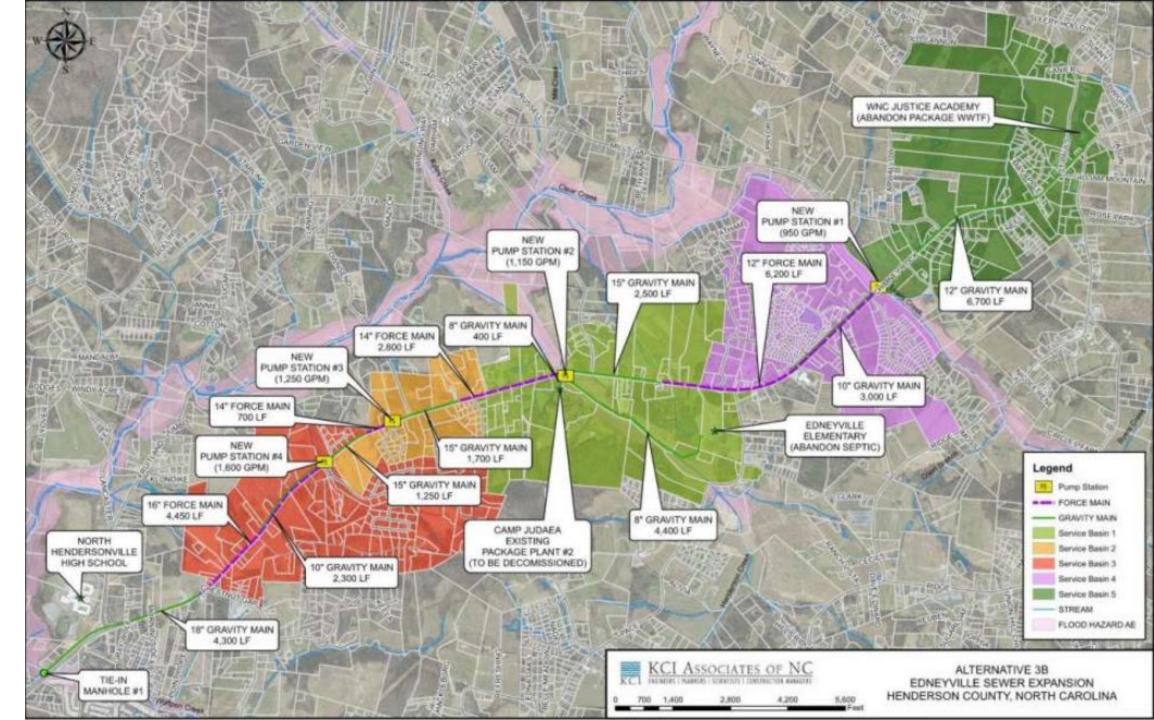

## <u>Alternatives from KCI Preliminary Engineering Report, rev 1:</u>

|      |                                                                                                                                                 | Capital<br>Cost <sup>a</sup> | ADF   | Cost /           | Wastewater<br>Treatment |
|------|-------------------------------------------------------------------------------------------------------------------------------------------------|------------------------------|-------|------------------|-------------------------|
|      | Alternative                                                                                                                                     | (\$ Million)                 | (MGD) | Gal <sup>b</sup> | Entity                  |
| 1.   | New PS @ Camp Judaea, Gravity from Edneyville, FM to COH                                                                                        | \$3.58                       | 0.020 | \$ 179.00        | СОН                     |
| 1A.  | New PS @ Edneyville Elem., FM to COH                                                                                                            | \$2.20                       | 0.009 | \$ 244.44        | СОН                     |
| 2.   | New WWTF @ Camp Judaea, Gravity from Edneyville                                                                                                 | \$3.44                       | 0.020 | \$ 172.00        | HC                      |
| 3.   | 3 PS Along Hwy 64, Gravity to COH                                                                                                               | \$8.57                       | 0.35  | \$ 24.49         | COH                     |
| 3A.  | 3 PS Along Hwy 64, Gravity to COH, New PS @ WNC Justice Academy                                                                                 | \$9.49                       | 0.37  | \$ 25.65         | СОН                     |
| 3B.  | 4 PS Along Hwy 64, Gravity to COH, Add WNC Justice Academy                                                                                      | \$14.7                       | 0.80  | \$ 17.16         | СОН                     |
| 4.   | Regional Gravity System from Edneyville to New WWTF@ N.<br>Henderson High School                                                                | \$29.56                      | 1.4   | \$ 21.11         | НС                      |
| 4A.  | Regional Gravity System from Edneyville, WNC Justice<br>Academy & Fruitland Baptist to New WWTF @ N. Henderson<br>High School.                  | \$47.32                      | 2.1   | \$ 22.53         | нс                      |
| 4B.  | Regional Gravity System from Edneyville, New PS @ WNC<br>Justice Academy & Fruitland Baptist to New WWTF @ N.<br>Henderson High School.         | \$33.19                      | 1.4   | \$ 23.71         | HC                      |
| 4C.  | Regional Gravity System from Edneyville to New WWTF @ N.<br>Henderson High School, including minor gravity sewer lines to<br>serve developments | \$61.85                      | 2.1   | \$ 29.45         | HC                      |
| 5. R | egional Gravity System and New PS @ Fruitland Baptist to New WWTF at the confluence of streams near Edneyville                                  | \$26.13                      | 0.6   | \$ 43.55         | НС                      |

\$3.44M

\$14.7M

\$29.56M

\$47.32M

\$33.19M