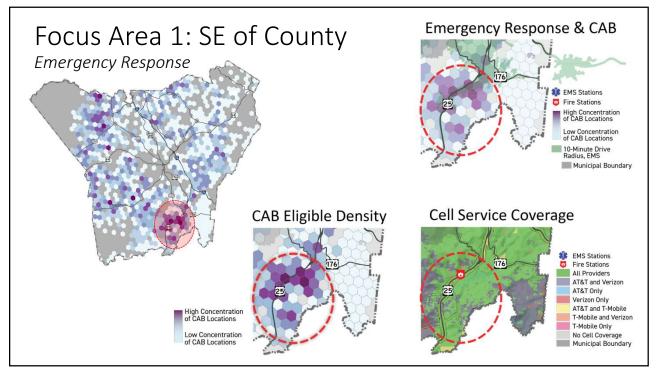

Staff have identified areas without broadband access and have mapped those locations alongside Census data, emergency response data, cell service data, and other broadband funded locations to help select potential priority areas. Staff have also estimated how many addresses could be served by different levels of committed funds under CAB's program rules.