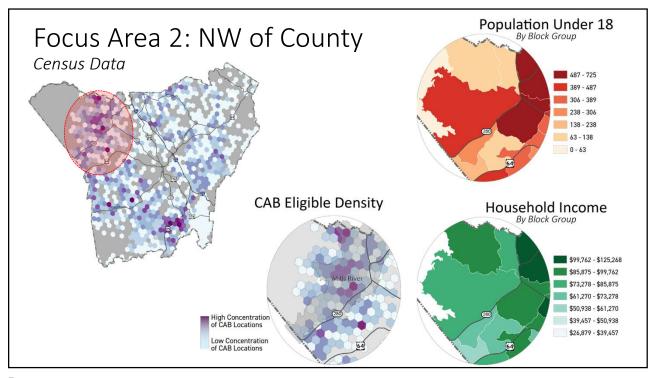

Staff have identified areas without broadband access and have mapped those locations alongside Census data, emergency response data, cell service data, and other broadband funded locations to help select potential priority areas. Staff have also estimated how many addresses could be served by different levels of committed funds under CAB's program rules.