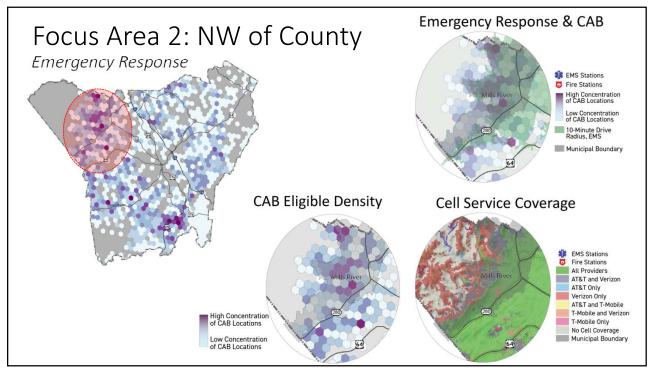

Staff have identified areas without broadband access and have mapped those locations alongside Census data, emergency response data, cell service data, and other broadband funded locations to help select potential priority areas. Staff have also estimated how many addresses could be served by different levels of committed funds under CAB's program rules.