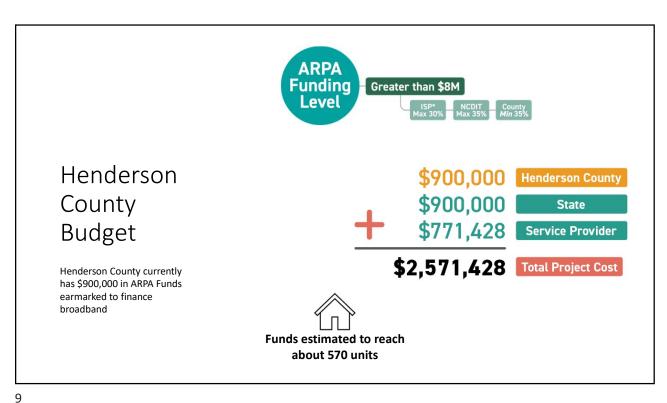

**Project Examples ERC Example:** Saluda Mountain Telephone Company Example: \$1,392,185.62 County Match 35% \$1,829,212.70 County Match 35% \$1,392,185.62 State Match 35% \$1,829,212.70 State Match 35% +\$1,193,301.96 Provider Match 30% +\$1,567,896.60 Provider Match 30% \$3,977,673.20 Total Project Cost \$5,226,322.00 Total Project Cost Rate of Rate of \$4,445 per \$5,193 per Funds reached **Funds reached** location location 766 units 1,176 units served served