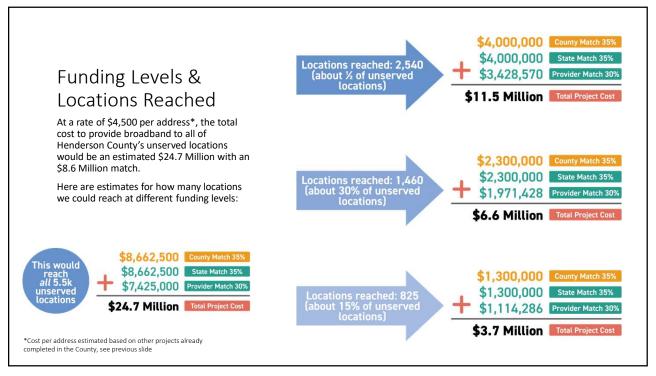

**Project Examples ERC Example:** Saluda Mountain Telephone Company Example: \$1,392,185.62 County Match 35% \$1,829,212.70 County Match 35% \$1,392,185.62 State Match 35% \$1,829,212.70 State Match 35% +\$1,193,301.96 Provider Match 30% +\$1,567,896.60 Provider Match 30% \$3,977,673.20 Total Project Cost \$5,226,322.00 Total Project Cost Rate of Rate of \$4,445 per \$5,193 per Funds reached **Funds reached** location location 766 units 1,176 units served served