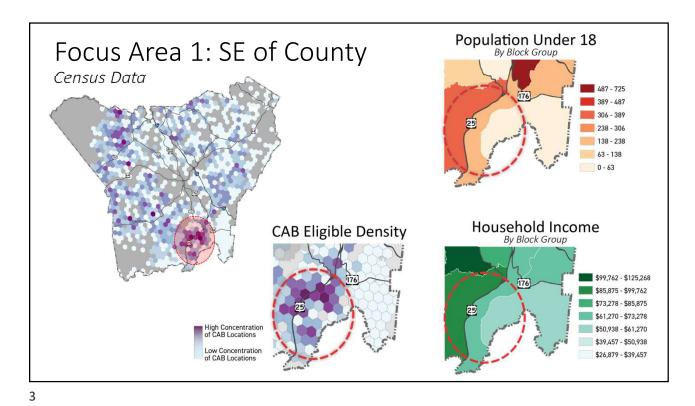

Staff have identified areas without broadband access and have mapped those locations alongside Census data, emergency response data, cell service data, and other broadband funded locations to help select potential priority areas. Staff have also estimated how many addresses could be served by different levels of committed funds under CAB's program rules.