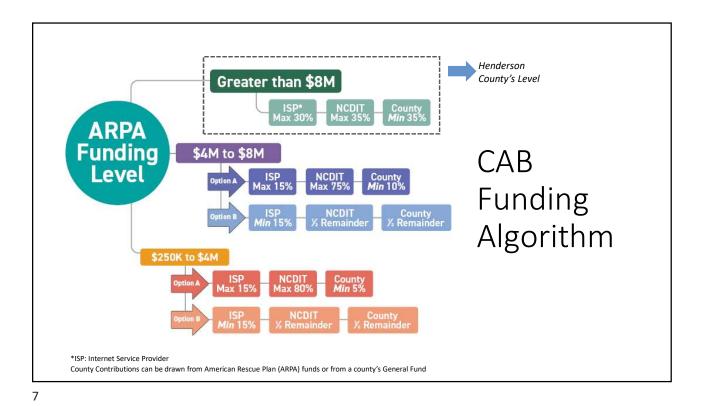

# Completing Access to Broadband (CAB)

Program Overview

- CAB is a partnership between NCDIT and NC county governments using ARPA funds to connect households and businesses to broadband.
- Procurement process with individual Scopes of Work for each county that may include "high priority areas." Once award is made, the project is contracted right away to a pre-qualified service provider.
- A County Commitment Form with an "up to" amount of funding we plan to commit is required by the program.
- The Stop-Gap Program and BEAD will be following CAB to continue completing access to widely spread unserved areas that are harder to reach.