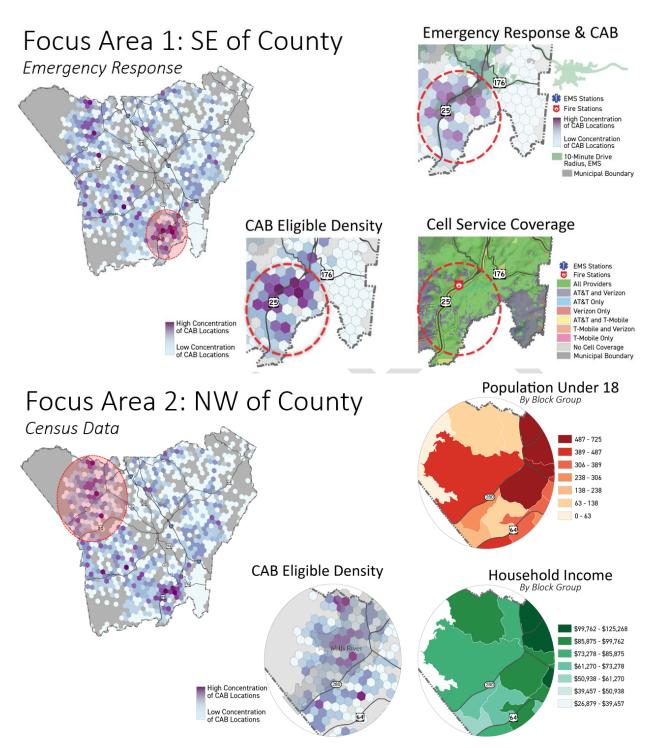

Chairman McCall moved discussion item C—Tenancy Issues/Vacant Property in Henderson County to discussion item A, discussion item A – Henderson County Broadband Access – Funding Options to discussion item B, and Discussion item B - NC State Budget Allocation – Soil and Water to discussion item C.