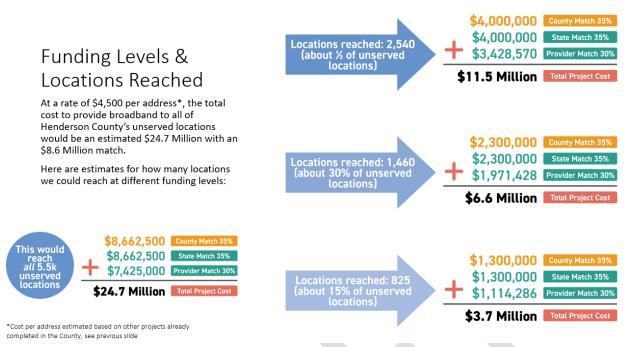

Chairman McCall moved discussion item C—Tenancy Issues/Vacant Property in Henderson County to discussion item A, discussion item A – Henderson County Broadband Access – Funding Options to discussion item B, and Discussion item B - NC State Budget Allocation – Soil and Water to discussion item C.