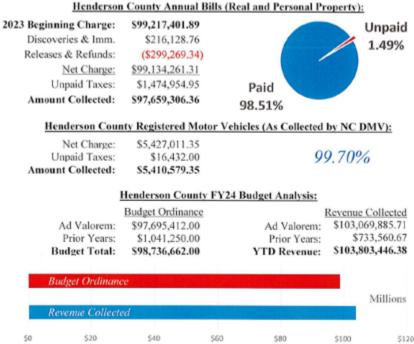

#### **Tax Collector's Report**

The report from the office of the Tax Collector was provided for the Board's information.

Please find outlined below collections information through March 20, 2024 for 2023 real and personal property bills mailed on August 21, 2023. Vehicles taxes are billed monthly by NC DMV.

#### 2024.038 Pending Releases & Refunds

The Assessor reviewed the pending releases and refunds and concluded that these findings were in order. Supporting documentation is on file in the County Assessor's Office.

The pending release and refund requests were submitted for approval by the Henderson County Board of Commissioners.

| Туре:                                           | Amount:    |
|-------------------------------------------------|------------|
| Total Taxes Released from the Charge            | \$4,972.05 |
| Total Refunds as a result of the Above Releases | \$4,653.87 |