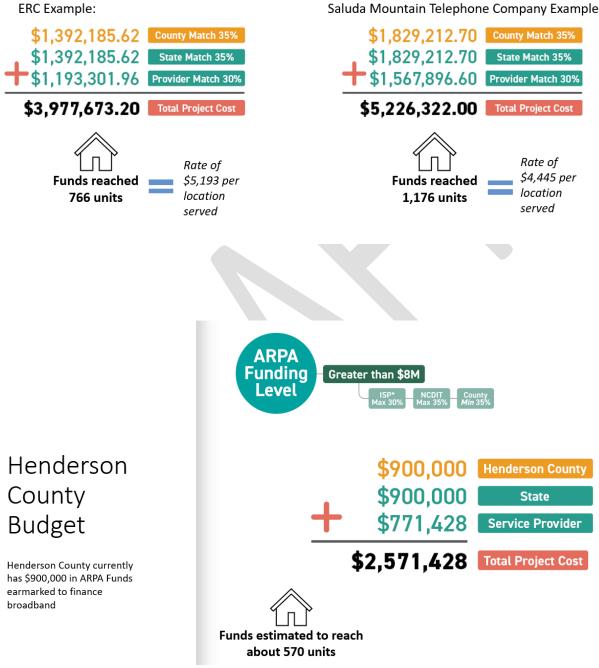

Chairman McCall moved discussion item C—Tenancy Issues/Vacant Property in Henderson County to discussion item A, discussion item A – Henderson County Broadband Access – Funding Options to discussion item B, and Discussion item B - NC State Budget Allocation – Soil and Water to discussion item C.