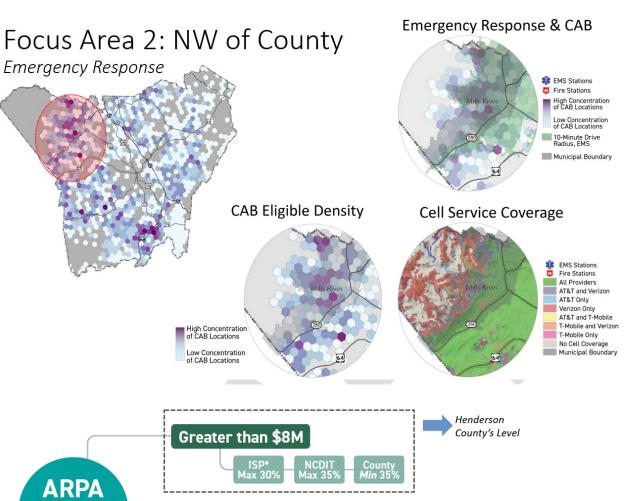

Chairman McCall moved discussion item C—Tenancy Issues/Vacant Property in Henderson County to discussion item A, discussion item A – Henderson County Broadband Access – Funding Options to discussion item B, and Discussion item B - NC State Budget Allocation – Soil and Water to discussion item C.