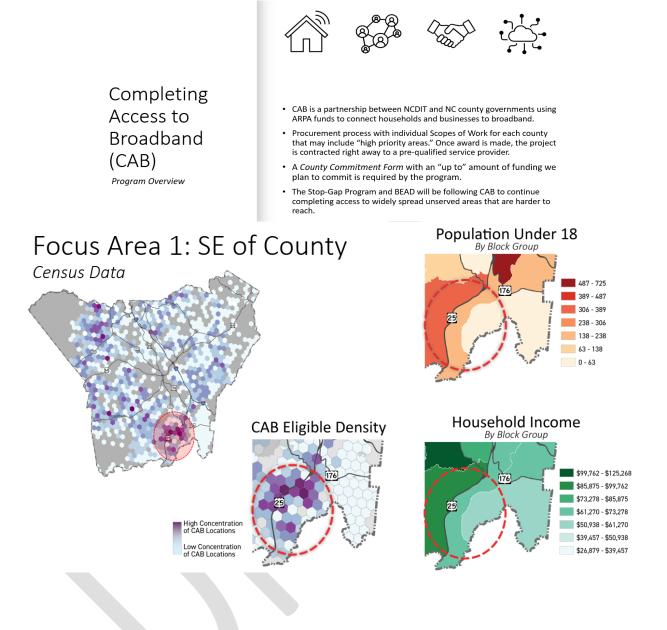

Chairman McCall moved discussion item C—Tenancy Issues/Vacant Property in Henderson County to discussion item A, discussion item A – Henderson County Broadband Access – Funding Options to discussion item B, and Discussion item B - NC State Budget Allocation – Soil and Water to discussion item C.