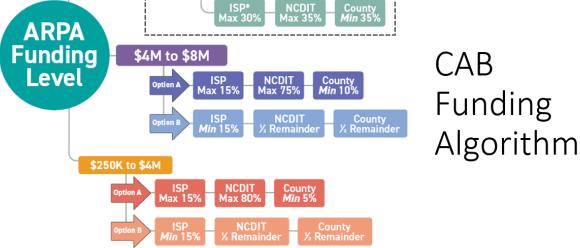

Chairman McCall moved discussion item C—Tenancy Issues/Vacant Property in Henderson County to discussion item A, discussion item A – Henderson County Broadband Access – Funding Options to discussion item B, and Discussion item B - NC State Budget Allocation – Soil and Water to discussion item C.