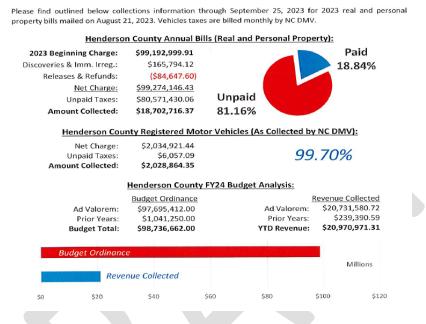

#### **Tax Collector's Report**

The report from the office of the Tax Collector was provided for the Board's information.