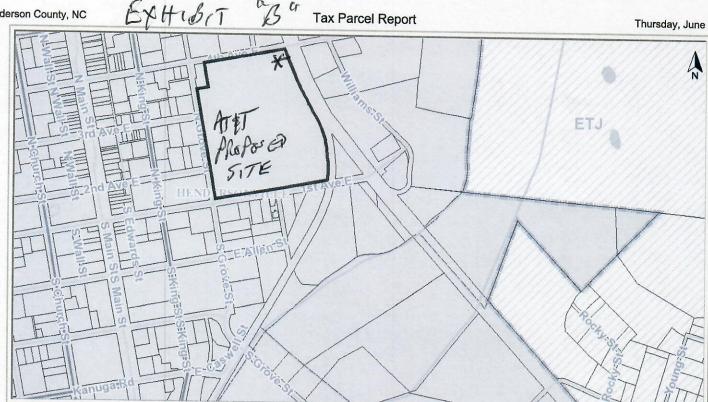

### EXHIBIT "B"

COUNTY! HENDERSON

OWNER: HENDERSON COUNTY

PARCEL ID! 1013416

LOCATION: 320 N. GROVE ST.

DEED BHPG: SLD 63266

PLAT: SLD 8133

CONTACT: JOHN MITCHELL @ 828-697-4809