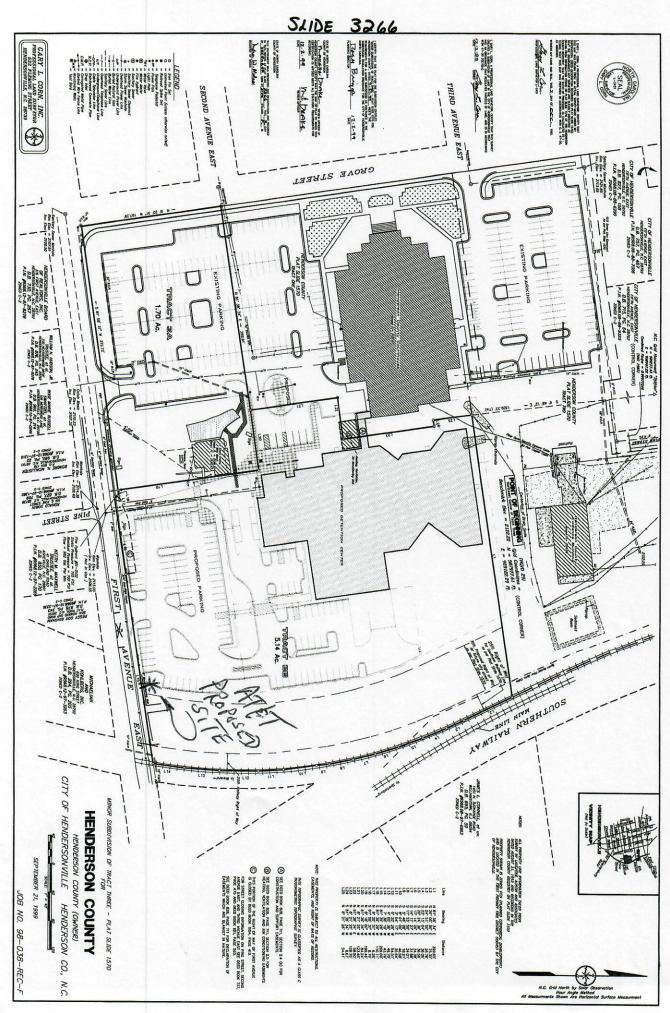

### EXHIBIT "B"

COUNTY! HENDERSON

OWNER: HENDERSON COUNTY

PARCEL ID! 1013416

LOCATION: 320 N. GROVE ST.

DEED BHPG: SLD 63266

PLAT: SLD 8133

CONTACT: JOHN MITCHELL @ 828-697-4809