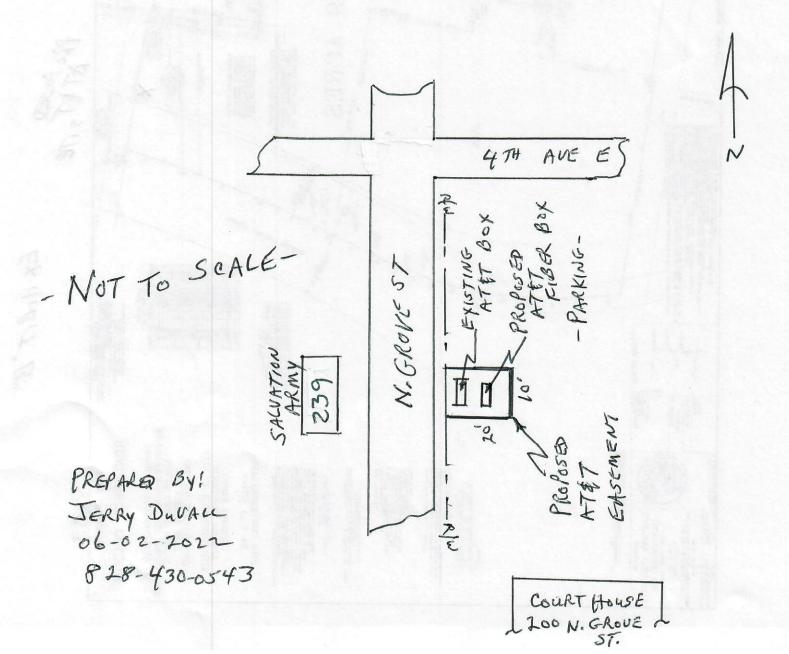

### EXHIBIT "B"

COUNTY! HENDERSON

OWNER: HENDERSON COUNTY

PARCEL ID! 1013416

LOCATION: 320 N. GROVE ST.

DEED BHPG: SLD 63266

PLAT: SLD 8133

CONTACT: JOHN MITCHELL @ 828-697-4809