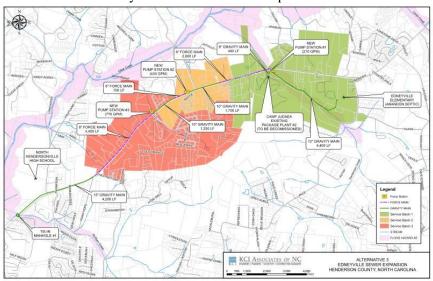

## Vendor Selection for Engineering Services for the Lewis Creek Restoration Project

The Board is requested to approve the selection of the qualified engineering firm chosen to provide engineering services for Lewis Creek Stream Restoration Project at the Edneyville Community Park. A request for qualifications was issued between March 10, 2021 and April 9, 2021. Three qualifying submissions were received. Based on the review by SWCD and PR staff, and a SWCD Board Member, the most qualified firm was Jennings Environmental PLLC. The Henderson County Soil & Water Conservation District Board approved the selection at the May 10, 2021 meeting.