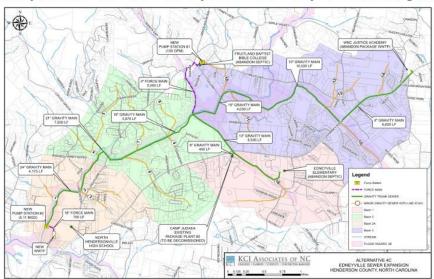

Pump Stations/Force Main to City of Hendersonville.



 $Alternative \ 3A-Gravity \ Sewer \ to \ Series \ of \ Pump \ Stations/Force \ Main \ to \ City \ of \ Henderson ville, \ Add \ Justice \ Academy.$ 



Alternative 4 – Regional Gravity Sewer System to New WWTF near North Henderson High School.



Alternative 4A – Regional Gravity Sewer System to New WWTF near North Henderson High School – Incorporate WNC Justice Academy and Fruitland Baptist Bible College.



-

Alternative 4B – Regional Gravity Sewer System to New WWTF near North Hendersonville High School – Incorporate WNC Justice Academy and Fruitland Bible College.



Alternative 4C – Regional Gravity Sewer System to New WWTF near North Henderson High School – Incorporate WNC Justice Academy and Fruitland Baptist Bible College.



Sewer Service Alternatives

| Alternative                                                                                                                                                                                                      | Capital Cost <sup>a</sup> (\$ Million) | ADF<br>(MGD) | Cost / Gal <sup>b</sup> | Wastewater<br>Treatment<br>Entity |
|------------------------------------------------------------------------------------------------------------------------------------------------------------------------------------------------------------------|----------------------------------------|--------------|-------------------------|-----------------------------------|
| 1. New PS @ Camp Judaea, Gravity from Edneyville, FM to COH