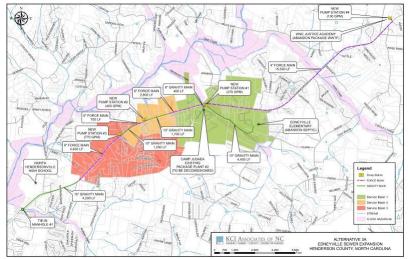

## Vendor Selection for Engineering Services for the Lewis Creek Restoration Project

The Board is requested to approve the selection of the qualified engineering firm chosen to provide engineering services for Lewis Creek Stream Restoration Project at the Edneyville Community Park. A request for qualifications was issued between March 10, 2021 and April 9, 2021. Three qualifying submissions were received. Based on the review by SWCD and PR staff, and a SWCD Board Member, the most qualified firm was Jennings Environmental PLLC. The Henderson County Soil & Water Conservation District Board approved the selection at the May 10, 2021 meeting.