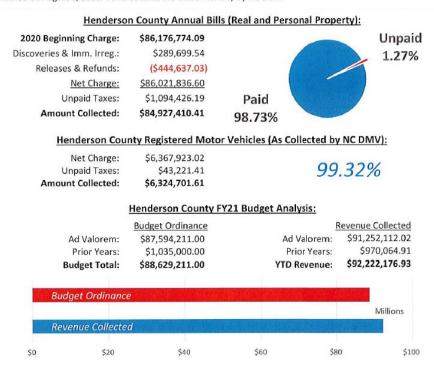

## **Tax Collector's Report**

The May 6, 2021 report from the office of the Tax Collector is provided for the Board's information.

Please find outlined below collections information through May 5, 2021 for 2020 real and personal property bills mailed on August 1, 2020. Vehicles taxes are billed monthly by NC DMV.