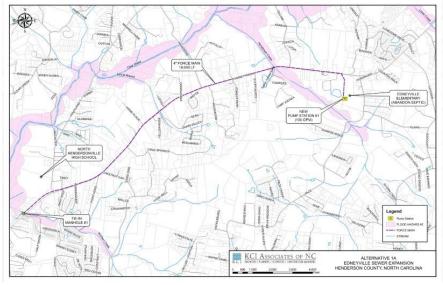

## Vendor Selection for Engineering Services for the Lewis Creek Restoration Project

The Board is requested to approve the selection of the qualified engineering firm chosen to provide engineering services for Lewis Creek Stream Restoration Project at the Edneyville Community Park. A request for qualifications was issued between March 10, 2021 and April 9, 2021. Three qualifying submissions were received. Based on the review by SWCD and PR staff, and a SWCD Board Member, the most qualified firm was Jennings Environmental PLLC. The Henderson County Soil & Water Conservation District Board approved the selection at the May 10, 2021 meeting.