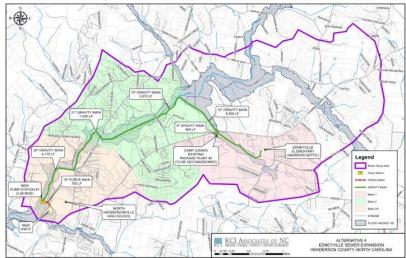

- Alternatives 1 & 3 (including minor alternatives)
    - Henderson County (New Treatment Facility):
      - Alternatives 2 & 4 (including minor alternatives)

Alternative 1 – Gravity Sewer from Edneyville Elementary to New Pump Station at Camp Judaea, Force Main to City of Hendersonville.



Alternative 1A – New Pump Station to Edneyville Elementary, Force Main to City of Hendersonville.



Alternative 2 – Gravity Sewer to New WWTF at Camp Judaea.



Alternative 3 – Gravity Sewer to Series of Pump Stations/Force Main to City of Hendersonville.



 $Alternative \ 3A-Gravity \ Sewer \ to \ Series \ of \ Pump \ Stations/Force \ Main \ to \ City \ of \ Henderson ville, \ Add \ Justice \ Academy.$ 



Alternative 4 – Regional Gravity Sewer System to New WWTF near North Henderson High School.



Alternative 4A – Regional Gravity Sewer System to New WWTF near North Henderson High School – Incorporate WNC Justice Academy and Fruitland Baptist Bible College.



-

Alternative 4B – Regional Gravity Sewer System to New WWTF near North Hendersonville High School – Incorporate WNC Justice Academy and Fruitland Bible College.



Alternative 4C – Regional Gravity Sewer System to New WWTF near North Henderson High School – Incorporate WNC Justice Academy and Fruitland Baptist Bible College.



Sewer Service Alternatives

| Alternative                                                                                                                                                                                                      | Capital Cost <sup>a</sup> (\$ Million) | ADF<br>(MGD) | Cos