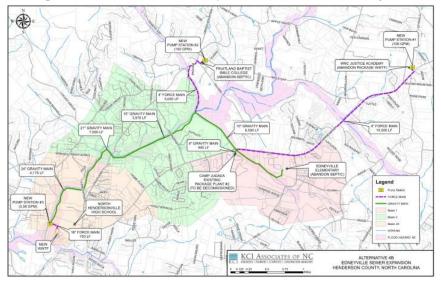

dneyville Elementary, Force Main to City of Hendersonville.



Alternative 2 – Gravity Sewer to New WWTF at Camp Judaea.



Alternative 3 – Gravity Sewer to Series of Pump Stations/Force Main to City of Hendersonville.



 $Alternative \ 3A-Gravity \ Sewer \ to \ Series \ of \ Pump \ Stations/Force \ Main \ to \ City \ of \ Henderson ville, \ Add \ Justice \ Academy.$ 



Alternative 4 – Regional Gravity Sewer System to New WWTF near North Henderson High School.



Alternative 4A – Regional Gravity Sewer System to New WWTF near North Henderson High School – Incorporate WNC Justice Academy and Fruitland Baptist Bible College.



-

Alternative 4B – Regional Gravity Sewer System to New WWTF near North Hendersonville High School – Incorporate WNC Justice Academy and Fruitland Bible College.



Alternative 4C – Regional Gravity Sewer System to New WWTF near North Henderson High School – Incorporate WNC Justice Academy and Fruitland Baptist Bible College.



Sewer Service Alternatives

| Alternative                                                                                                                                                                                                      | Capital Cost <sup>a</sup> (\$ Million) | ADF<br>(MGD) | Cost / Gal <sup>b</sup> | Wastewater<br>Treatment<br>Entity |
|------------------------------------------------------------------------------------------------------------------------------------------------------------------------------------------------------------------|----------------------------------------|--------------|-----