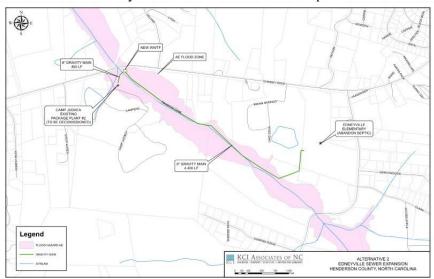

## Vendor Selection for Engineering Services for the Lewis Creek Restoration Project

The Board is requested to approve the selection of the qualified engineering firm chosen to provide engineering services for Lewis Creek Stream Restoration Project at the Edneyville Community Park. A request for qualifications was issued between March 10, 2021 and April 9, 2021. Three qualifying submissions were received. Based on the review by SWCD and PR staff, and a SWCD Board Member, the most qualified firm was Jennings Environmental PLLC. The Henderson County Soil & Water Conservation District Board approved the selection at the May 10, 2021 meeting.