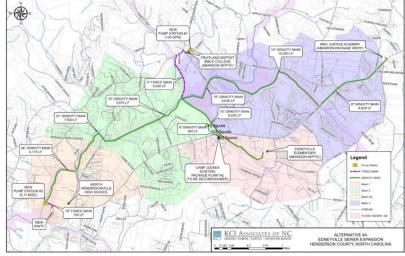

ative 1 – Gravity Sewer from Edneyville Elementary to New Pump Station at Camp Judaea, Force Main to City of Hendersonville.



Alternative 1A – New Pump Station to Edneyville Elementary, Force Main to City of Hendersonville.



Alternative 2 – Gravity Sewer to New WWTF at Camp Judaea.



Alternative 3 – Gravity Sewer to Series of Pump Stations/Force Main to City of Hendersonville.



 $Alternative \ 3A-Gravity \ Sewer \ to \ Series \ of \ Pump \ Stations/Force \ Main \ to \ City \ of \ Henderson ville, \ Add \ Justice \ Academy.$ 



Alternative 4 – Regional Gravity Sewer System to New WWTF near North Henderson High School.



Alternative 4A – Regional Gravity Sewer System to New WWTF near North Henderson High School – Incorporate WNC Justice Academy and Fruitland Baptist Bible College.



-

Alternative 4B – Regional Gravity Sewer System to New WWTF near North Hendersonville High School – Incorporate WNC Justice Academy and Fruitland Bible College.



Alternative 4C – Regional Gravity Sewer System to New WWTF near North Henderson High School – Incorporate WNC Justice Academy and Fruitland Baptist Bible College.



Sewer Service Alternatives

| Alternative                                                                                                                                                                                                      | Capital Cost <sup>a</sup> (\$ Million) | ADF<br>(MGD) | Cost / Gal <sup>b</sup> | Wastewater<br>Treatment<br>Entity |
|----------------------------------------------------------------------------------------------------------