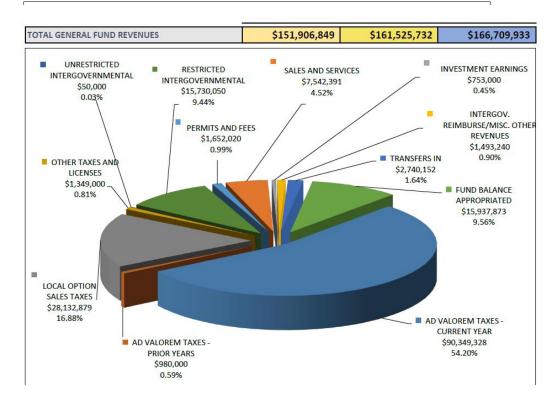

### HENDERSON COUNTY FY 2021-2022 PROPOSED BUDGET - EXPENDITURES

|                                                                                                                                                       | FY 2020-2021                                                          | FY 2021-2022                                                     | \$ CHANGE                                                               | % CHANGE                                    |
|-------------------------------------------------------------------------------------------------------------------------------------------------------|-----------------------------------------------------------------------|------------------------------------------------------------------|-------------------------------------------------------------------------|---------------------------------------------|
| EDUCATION                                                                                                                                             | REVISED                                                               | PROPOSED                                                         | FY21 REVISED TO                                                         | FY21 REVISED TO                             |
|                                                                                                                                                       | EXPENDITURES                                                          | EXPENDITURES                                                     | FY22 PROPOSED                                                           | FY22 PROPOSED                               |
| HENDERSON COUNTY PUBLIC SCHOOLS                                                                                                                       |                                                                       |                                                                  |                                                                         |                                             |
| Current Expense                                                                                                                                       | \$28,928,000                                                          | \$29,928,000                                                     | \$1,000,000                                                             | 3.5%                                        |
| Capital Expense                                                                                                                                       | \$1,900,000                                                           | \$1,500,000                                                      | (\$400,000)                                                             | -21.1%                                      |
| Debt Service                                                                                                                                          | \$12,250,274                                                          | \$11,275,450                                                     | (\$974,824)                                                             | -8.0%                                       |
| MRTS                                                                                                                                                  | \$1,632,050                                                           | \$4,892,796                                                      | \$3,260,746                                                             | 199.8%                                      |
| *MRTS Fund Balance - Not in General Fund Total                                                                                                        | \$1,061,094                                                           | \$0                                                              | (\$1,061,094)                                                           | -100.0%                                     |
|                                                                                                                                                       |                                                                       | 647 FOC 246                                                      | Ć4 024 020                                                              | 4.0%                                        |
| TOTAL HC PUBLIC SCHOOLS                                                                                                                               | \$45,771,418                                                          | \$47,596,246                                                     | \$1,824,828                                                             | 4.0%                                        |
|                                                                                                                                                       | \$45,771,418                                                          | \$47,596,246                                                     | \$1,824,828                                                             | 4.0%                                        |
| BLUE RIDGE COMMUNITY COLLEGE                                                                                                                          | \$45,771,418                                                          | \$47,596,246                                                     | \$1,824,828                                                             | 4.0%                                        |
|                                                                                                                                                       | \$45,771,418                                                          | \$4,748,181                                                      | \$1,824,828                                                             | 5.6%                                        |
| BLUE RIDGE COMMUNITY COLLEGE                                                                                                                          |                                                                       |                                                                  |                                                                         |                                             |
| BLUE RIDGE COMMUNITY COLLEGE Current Expense                                                                                                          | \$4,498,181                                                           | \$4,748,181                                                      | \$250,000                                                               | 5.6%                                        |
| BLUE RIDGE COMMUNITY COLLEGE Current Expense Debt Service                                                                                             | \$4,498,181<br>\$2,302,993                                            | \$4,748,181<br>\$3,440,461                                       | \$250,000<br>\$1,137,468                                                | 5.6%<br>49.4%                               |
| BLUE RIDGE COMMUNITY COLLEGE Current Expense Debt Service MRTS                                                                                        | \$4,498,181<br>\$2,302,993<br>\$800,000                               | \$4,748,181<br>\$3,440,461<br>\$3,261,864                        | \$250,000<br>\$1,137,468<br>\$2,461,864                                 | 5.6%<br>49.4%<br>307.7%                     |
| BLUE RIDGE COMMUNITY COLLEGE  Current Expense  Debt Service  MRTS  *MRTS Fund Balance - Not in General Fund Total                                     | \$4,498,181<br>\$2,302,993<br>\$800,000<br>\$1,316,172<br>\$8,917,346 | \$4,748,181<br>\$3,440,461<br>\$3,261,864<br>\$0<br>\$11,450,506 | \$250,000<br>\$1,137,468<br>\$2,461,864<br>(\$1,316,172)                | 5.6%<br>49.4%<br>307.7%<br>-100.0%          |
| BLUE RIDGE COMMUNITY COLLEGE  Current Expense  Debt Service  MRTS  *MRTS Fund Balance - Not in General Fund Total  TOTAL BLUE RIDGE COMMUNITY COLLEGE | \$4,498,181<br>\$2,302,993<br>\$800,000<br>\$1,316,172                | \$4,748,181<br>\$3,440,461<br>\$3,261,864<br>\$0                 | \$250,000<br>\$1,137,468<br>\$2,461,864<br>(\$1,316,172)                | 5.6%<br>49.4%<br>307.7%<br>-100.0%          |
| BLUE RIDGE COMMUNITY COLLEGE  Current Expense  Debt Service  MRTS  *MRTS Fund Balance - Not in General Fund Total                                     | \$4,498,181<br>\$2,302,993<br>\$800,000<br>\$1,316,172<br>\$8,917,346 | \$4,748,181<br>\$3,440,461<br>\$3,261,864<br>\$0<br>\$11,450,506 | \$250,000<br>\$1,137,468<br>\$2,461,864<br>(\$1,316,172)<br>\$2,533,160 | 5.6%<br>49.4%<br>307.7%<br>-100.0%<br>28.4% |