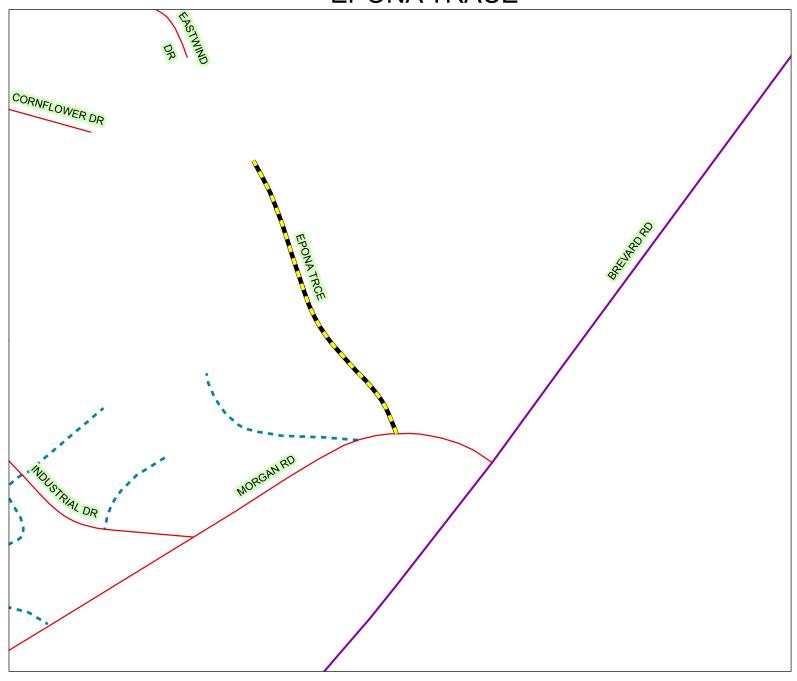

# STATE ROAD PETITION REQUEST EPONA TRACE

Proposed Addition to State Maintenance

All information or data provided (whether subscribed, purchased or otherwise distributed) is provided as is, without any warranties, including the warranties of merchantability or of fitness for a particular purpose. Henderson County and its employees make no warranties or guarantees, either expressed or implied. Use of the information or data subscribed, purchased or otherwise distributed, whether in hard copy or digital media, shall be at the user's own risk.

Map Created by: Henderson County Planning Department Property Addressing Division 1/22/2020