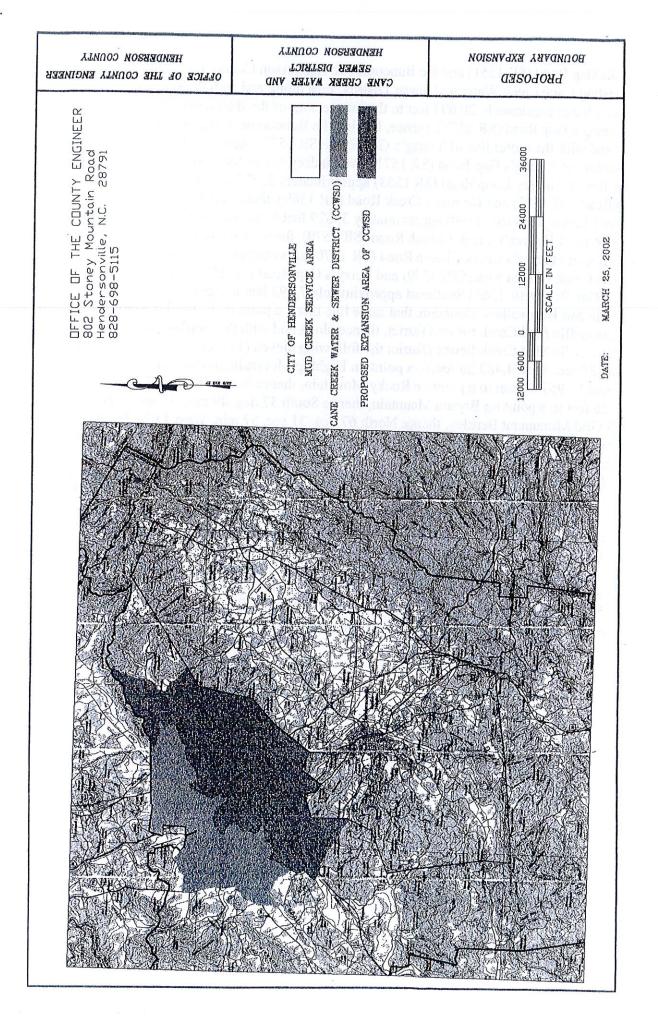

## CITY OF HENDERSONVILLE MUD CREEK SERVICE AREA

(CCMSD) SEWER DISTRICT 8 CREEK WATER CANE

CCWSD EXPANSION AREA OF PROPOSED

,

.

# SEWER DISTRICT 8 CANE CREEK WATER

2002

25,

MARCH

DATE: