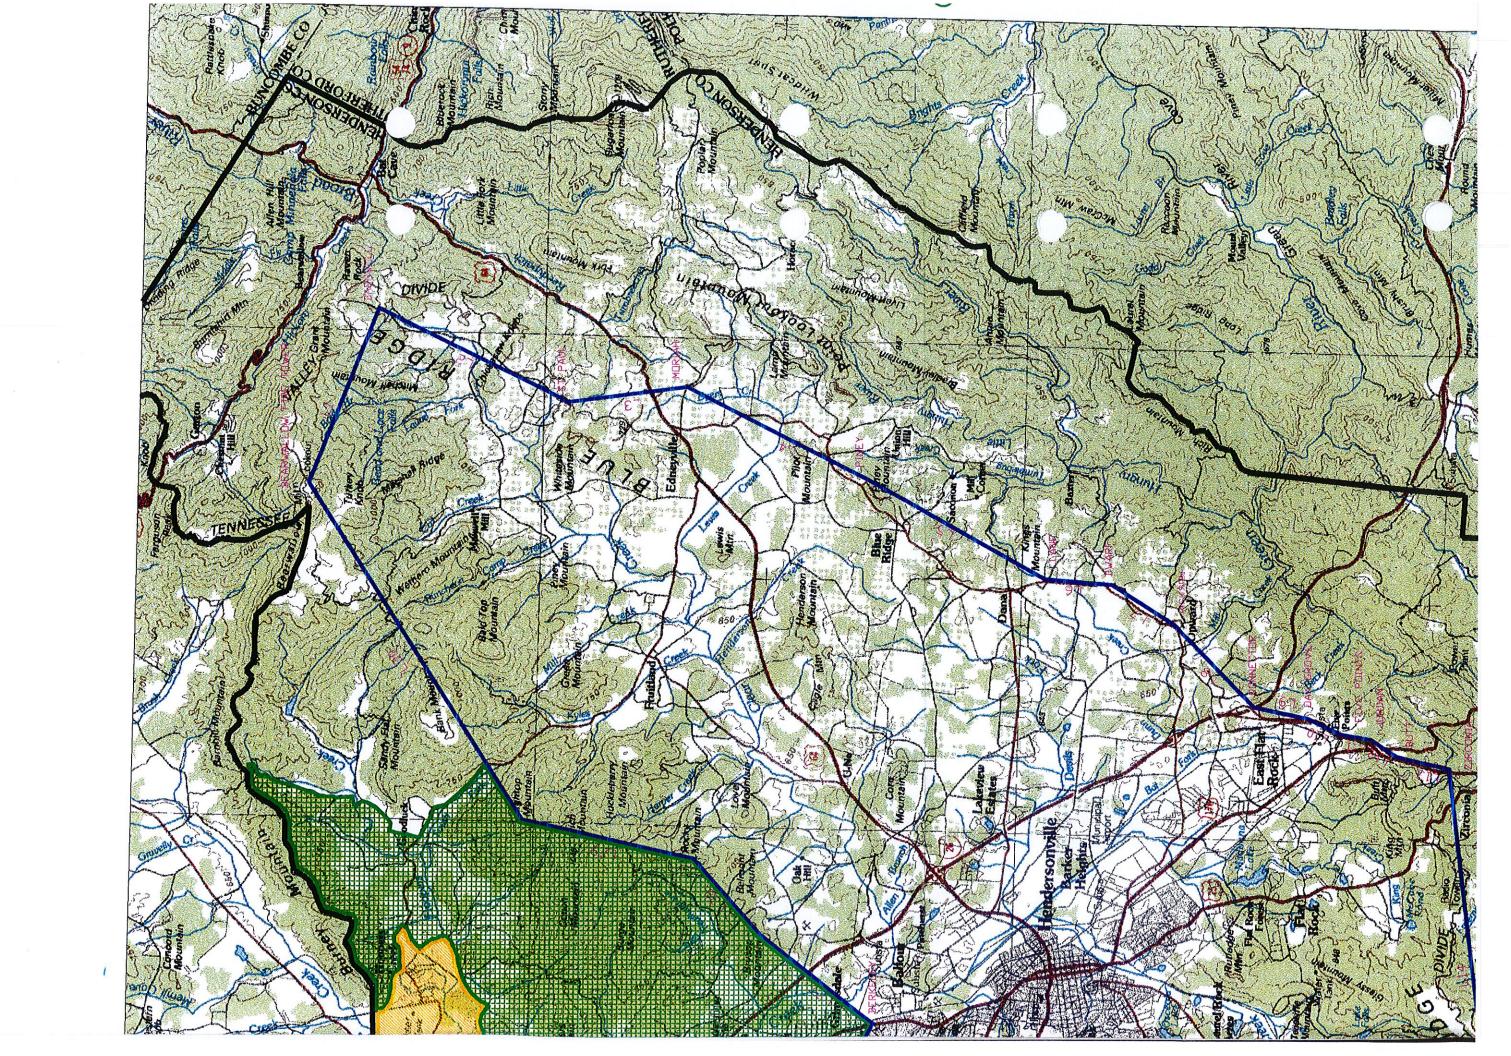

### PROPOSED EXTENSION OF THE CORPORATE LIMITS OF THE CANE CREEK WATER AND SEWER DISTRICT HENDERSON COUNTY, NORTH CAROLINA

Beginning at a point located at the intersection of the southern margin of Banner Farm Road (SR 1331) and the eastern margin of Ladson Road (SR 1314), said beginning point also being the southernmost point in the existing Cane Creek Water and Sewer District boundary; thence, along and with the southeastern boundary of the existing Cane Creek Water and Sewer District and following the eastern margin of Ladson Road (SR 1314) in a northeasterly direction approximately 5,808 feet to the intersection of the eastern margin of Ladson Road (SR 1314) and the center line of Boylston Creek; thence, following the center line of the aforesaid creek in an easterly direction approximately 3,650 feet to the confluence of Boylston Creek and the French Broad River; thence, following the center line of the French Broad River in a northerly direction, approximately 400 feet to a point located at the intersection of the French Broad River and N.C. Highway 191; thence, continuing with the center line of the French Broad River in a northerly direction, approximately 17,100 feet to a point located at the intersection of the French Broad River and the center line of Butler Bridge Road (SR 1351); thence, following the center line of Butler Bridge Road (SR 1351) in an easterly direction, approximately 5,280 feet to the intersection of the center line of Butler Bridge Road (SR 1351) and the center line of I-26, thence southerly along and with the center line of Interstate Highway 26 approximately 3,200 feet to a point which is the intersection of the center lines of Interstate Highway 26 and U.S. Route 25, thence northerly along and with the center line of U.S. Route 25 approximately 800 feet to the intersection of the center lines of U.S. Route 25 and Old Hendersonville Road (SR 1536), thence easterly along and with the center lines of Old Hendersonville Road (SR 1536) approximately 1,400 feet to the intersection of the center lines of Old Hendersonville Road (SR 1536), sometimes referred to as Old Howard Gap Road, and the Southern Railway main track, thence northerly along and with the center line of the Southern Railway main track approximately 8,000 feet to a point where the Southern Railway track intersects with the center line of Cane Creek, thence easterly along and with the center line of Cane Creek approximately 1,400 feet to a point where the center line of Cane Creek intersects with the center line of Howard Gap Road (SR 1006), thence southerly along and with the center line of Howard Gap Road (SR 1006) approximately 1,000 feet to a point that is the intersection of center lines of Howard Gap Road (SR 1006) and Jackson Road (SR 1539), thence easterly along and with the center line of Jackson Road (SR 1539) approximately 11,000 feet to a point where the center line of Jackson Road (SR 1539) intersects with the center line of Hooper's Creek, thence easterly along and with the center line of Hooper's Creek approximately 3,000 feet to a point where the center line of Hooper's Creek intersects with the center line of Souther Livingston Road (SR 1552), also known as Livingston Road, thence northerly along and with the center line of Souther Livingston Road (SR 1552) approximately 1,600 feet to a point where the center line of Souther Livingston Road (SR 1552) intersects with the center line of Jackson Road (SR 1539), thence northeasterly along and with the center line of Jackson Road (SR 1539) approximately 2,000 feet to the intersection of the center lines of Jackson Road (SR 1539) and Hoopers Creek Road (SR 1553) thence westerly along and with the center line of Hooper's Creek Road (SR 1553) approximately 3,000 feet to the intersection of the center lines of Hooper's Creek Road (SR 1553) and Burney Mountain Road (SR 1552), thence northwesterly along and with the center line of Burney Mountain Road (SR 1552) approximately 3,000 feet to the intersection of the center lines of Burney Mountain Road (SR 1552) and Mills Gap Road (SR 1551), thence northerly along and with the center line of Mills Gap Road (SR 1551) approximately 1,000 feet to the intersection of the center line of Mills Gap Road (SR 1551) with the Henderson County/Buncombe County line, thence from the intersection

of Mills Gap Road (SR 1551) and the Buncombe & Henderson County Line and leaving the boundary of the existing Cane Creek Water and Sewer District, East along and with the Buncombe & Henderson County Line approximately 20,693 feet to the intersection of the Buncombe & Henderson County Line and Young's Gap Road (SR 1571), thence, leaving the Buncombe & Henderson County Line, South along and with the center line of Young's Gap Road (SR 1571) approximately 8, 470 feet to the intersection of Young's Gap Road (SR 1571) and Lindsey Loop Road (SR 1553), thence along the center line of Lindsey Loop Road (SR 1553) approximately 2, 579 feet to the intersection of Lindsey Loop Road (SR 1553) and Hooper's Creek Road (SR 1569), thence along and with the center line Hooper's Creek Road (SR 1569) approximately 3, 529 feet to the intersection of Hooper's Creek Road (SR 1569) and Hooper's Creek Church Road (SR 1570), thence continuing South along and with the center line of Hooper's Creek Church Road (SR 1570) approximately 1,693 feet to the intersection of Hoopers Creek Church Road (SR 1570) and Terry's Gap Road (SR 1565), thence along and with Terry's Gap Road (SR 1565) Southeast approximately 7,092 feet to a point on a line between Hightop Mountain and Bearwallow Mountain, that same line being a point in the northwestern boundary of the Hendersonville Mud Creek Sewer District, thence along and with this northwestern boundary of the Hendersonville Mud Creek Sewer District the following eleven (11) calls and distances: South 57 deg. 21 min. 35 sec. West 4,489.20 feet to a point on Hightop Mountain, thence South 12 deg. 34 min. 21 sec. West 11,957.81 feet to a point on Rocky Mountain, thence South 48 deg. 42 min. 17 sec. West 6,835.26 feet to a point on Bryson Mountain, thence South 37 deg. 49 min. 38 sec. West 9,733.11 feet to NCGS Grid Monument Berkley, thence North 67 deg. 31 sec. 57 min. West 4,074.39 feet to NCGS Grid Monument Stoney, thence South 36 deg. 04 min. 56 sec. West 5,104.83 feet to NCGS Grid Monument Roe, thence North 43 deg. 40 min. 11 sec. West 2,162.01 feet to NCGS Grid Monument Scott, thence North 16 deg. 28 min. 08 sec. West 2,055.96 feet to NCGS Grid Monument Sedge, thence South 73 deg. 49 min. 14 sec. West 4,950.99 feet to a point, thence South 1 deg. 18 min. 18 sec. West 7,787.27 feet to NCGS Grid Monument Turley, thence South 25 deg. 29 min. 17 sec. West, 100.80 feet to the intersection of Shaw Creek; thence leaving the northwestern boundary of the Hendersonville Mud Creek Sewer District along and with the centerline of Shaw Creek to the intersection of Shaw Creek and U.S. Highway 64, thence along and with the centerline of U.S. Highway 64 to the intersection of U.S. Highway 64 and Banner Farm Road (SR 1331), thence along and with the centerline of Banner Farm Road (SR 1331) approximately 8,286 feet to the intersection of Banner Farm Road (SR 1331) and Ladson Road (SR 1314), and being the point and place of Beginning.