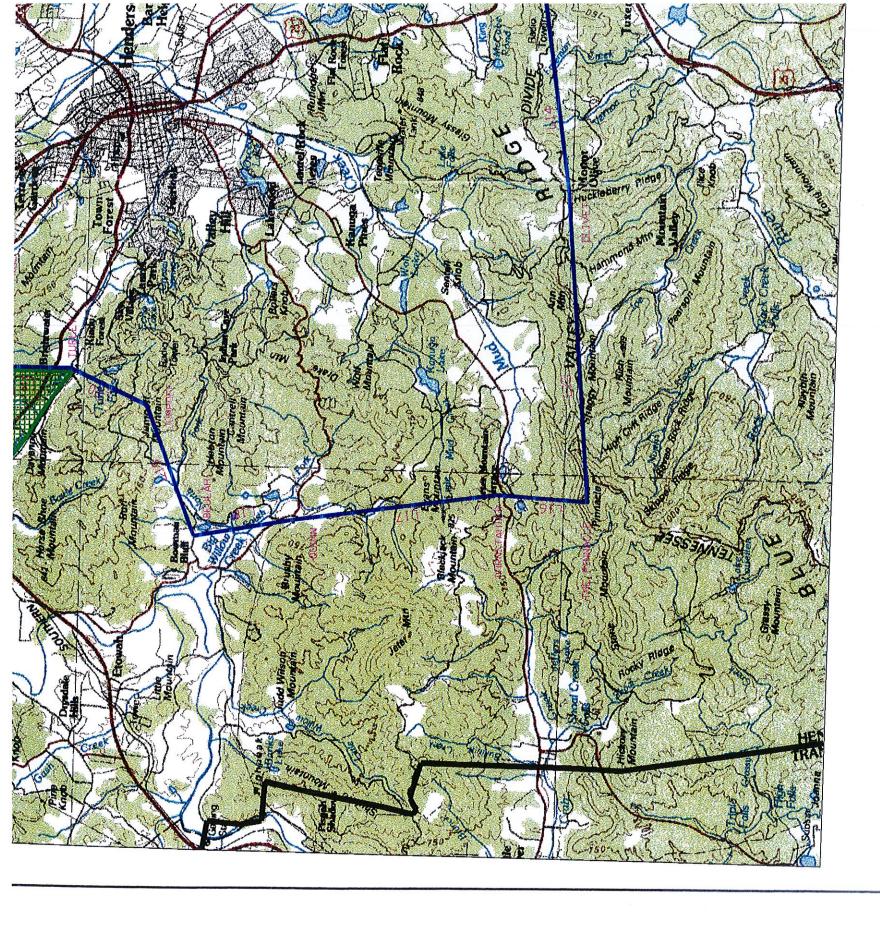

### PROPOSED EXTENSION OF THE CORPORATE LIMITS OF THE CANE CREEK WATER AND SEWER DISTRICT HENDERSON COUNTY, NORTH CAROLINA

Beginning at a point located at the intersection of the southern margin of Banner Farm Road (SR 1331) and the eastern margin of Ladson Road (SR 1314), said beginning point also being the southernmost point in the existing Cane Creek Water and Sewer District boundary; thence, along and with the southeastern boundary of the existing Cane Creek Water and Sewer District and following the eastern margin of Ladson Road (SR 1314) in a northeasterly direction approximately 5,808 feet to the intersection of the eastern margin of Ladson Road (SR 1314) and the center line of Boylston Creek; thence, following the center line of the aforesaid creek in an easterly direction approximately 3,650 feet to the confluence of Boylston Creek and the French Broad River; thence, following the center line of the French Broad River in a northerly direction, approximately 400 feet to a point located at the intersection of the French Broad River and N.C. Highway 191; thence, continuing with the center line of the French Broad River in a northerly direction, approximately 17,100 feet to a point located at the intersection of the French Broad River and the center line of Butler Bridge Road (SR 1351); thence, following the center line of Butler Bridge Road (SR 1351) in an easterly direction, approximately 5,280 feet to the intersection of the center line of Butler Bridge Road (SR 1351) and the center line of I-26, thence southerly along and with the center line of Interstate Highway 26 approximately 3,200 feet to a point which is the intersection of the center lines of Interstate Highway 26 and U.S. Route 25, thence northerly along and with the center line of U.S. Route 25 approximately 800 feet to the intersection of the center lines of U.S. Route 25 and Old Hendersonville Road (SR 1536), thence easterly along and with the center lines of Old Hendersonville Road (SR 1536) approximately 1,400 feet to the intersection of the center lines of Old Hendersonville Road (SR 1536), sometimes referred to as Old Howard Gap Road, and the Southern Railway main track, thence northerly along and with the center line of the Southern Railway main track approximately 8,000 feet to a point where the Southern Railway track intersects with the center line of Cane Creek, thence easterly along and with the center line of Cane Creek approximately 1,400 feet to a point where the center line of Cane Creek intersects with the center line of Howard Gap Road (SR 1006), thence southerly along and with the center line of Howard Gap Road (SR 1006) approximately 1,000 feet to a point that is the intersection of center lines of Howard Gap Road (SR 1006) and Jackson Road (SR 1539), thence easterly along and with the center line of Jackson Road (SR 1539) approximately 11,000 feet to a point where the center line of Jackson Road (SR 1539) intersects with the center line of Hooper's Creek, thence easterly along and with the center line of Hooper's Creek approximately 3,000 feet to a point where the center line of Hooper's Creek intersects with the center line of Souther Livingston Road (SR 1552), also known as Livingston Road, thence northerly along and with the center line of Souther Livingston Road (SR 1552) approximately 1,600 feet to a point where the center line of Souther Livingston Road (SR 1552) intersects with the center line of Jackson Road (SR 1539), thence northeasterly along and with the center line of Jackson Road (SR 1539) approximately 2,000 feet to the intersection of the center lines of Jackson Road (SR 1539) and Hoopers Creek Road (SR 1553) thence westerly along and with the center line of Hooper's Creek Road (SR 1553) approximately 3,000 feet to the intersection of the center lines of Hooper's Creek Road (SR 1553) and Burney Mountain Road (SR 1552), thence northwesterly along and with the center line of Burney Mountain Road (SR 1552) approximately 3,000 feet to the intersection of the center lines of Burney Mountain Road (SR 1552) and Mills Gap Road (SR 1551), thence northerly along and with the center line of Mills Gap Road (SR 1551) approximately 1,000 feet to the intersection of the center line of Mills Gap Road (SR 1551) with the Henderson County/Buncombe County line, thence from the intersection

of Mills Gap Road (SR 1551) and the Buncombe & Henderson County Line and leaving the boundary of the existing Cane Creek Water and Sewer District, East along and with the Buncombe & Henderson County Line approximately 20,693 feet to the intersection of the Buncombe & Henderson County Line and Young's Gap Road (SR 1571), thence, leaving the Buncombe & Henderson County Line, South along and with the center line of Young's Gap Road (SR 1571) approximately 8, 470 feet to the intersection of Young's Gap Road (SR 1571) and Lindsey Loop Road (SR 1553), thence along the center line of Lindsey Loop Road (SR 1553) approximately 2, 579 feet to the intersection of Lindsey Loop Road (SR 1553) and Hooper's Creek Road (SR 1569), thence along and with the center line Hooper's Creek Road (SR 1569) approximately 3, 529 feet to the intersection of Hooper's Creek Road (SR 1569) and Hooper's Creek Church Road (SR 1570), thence continuing South along and with the center line of Hooper's Creek Church Road (SR 1570) approximately 1,693 feet to the intersection of Hoopers Creek Church Road (SR 1570) and Terry's Gap Road (SR 1565), thence along and with Terry's Gap Road (SR 1565) Southeast approximately 7,092 feet to a point on a line between Hightop Mountain and Bearwallow Mountain, that same line being a point in the northwestern boundary of the Hendersonville Mud Creek Sewer District, thence along and with this northwestern boundary of the Hendersonville Mud Creek Sewer District the following eleven (11) calls and distances: South 57 deg. 21 min. 35 sec. West 4,489.20 feet to a point on Hightop Mountain, thence South 12 deg. 34 min. 21 sec. West 11,957.81 feet to a point on Rocky Mountain, thence South 48 deg. 42 min. 17 sec. West 6,835.26 feet to a point on Bryson Mountain, thence South 37 deg. 49 min. 38 sec. West 9,733.11 feet to NCGS Grid Monument Berkley, thence North 67 deg. 31 sec. 57 min. West 4,074.39 feet to NCGS Grid Monument Stoney, thence South 36 deg. 04 min. 56 sec. West 5,104.83 feet to NCGS Grid Monument Roe, thence North 43 deg. 40 min. 11 sec. West 2,162.01 feet to NCGS Grid Monument Scott, thence North 16 deg. 28 min. 08 sec. West 2,055.96 feet to NCGS Grid Monument Sedge, thence South 73 deg. 49 min. 14 sec. West 4,950.99 feet to a point, thence South 1 deg. 18 min. 18 sec. West 7,787.27 feet to NCGS Grid Monument Turley, thence South 25 deg. 29 min. 17 sec. West, 100.80 feet to the intersection of Shaw Creek; thence leaving the northwestern boundary of the Hendersonville Mud Creek Sewer District along and with the centerline of Shaw Creek to the intersection of Shaw Creek and U.S. Highway 64, thence along and with the centerline of U.S. Highway 64 to the intersection of U.S. Highway 64 and Banner Farm Road (SR 1331), thence along and with the centerline of Banner Farm Road (SR 1331) approximately 8,286 feet to the intersection of Banner Farm Road (SR 1331) and Ladson Road (SR 1314), and being the point and place of Beginning.