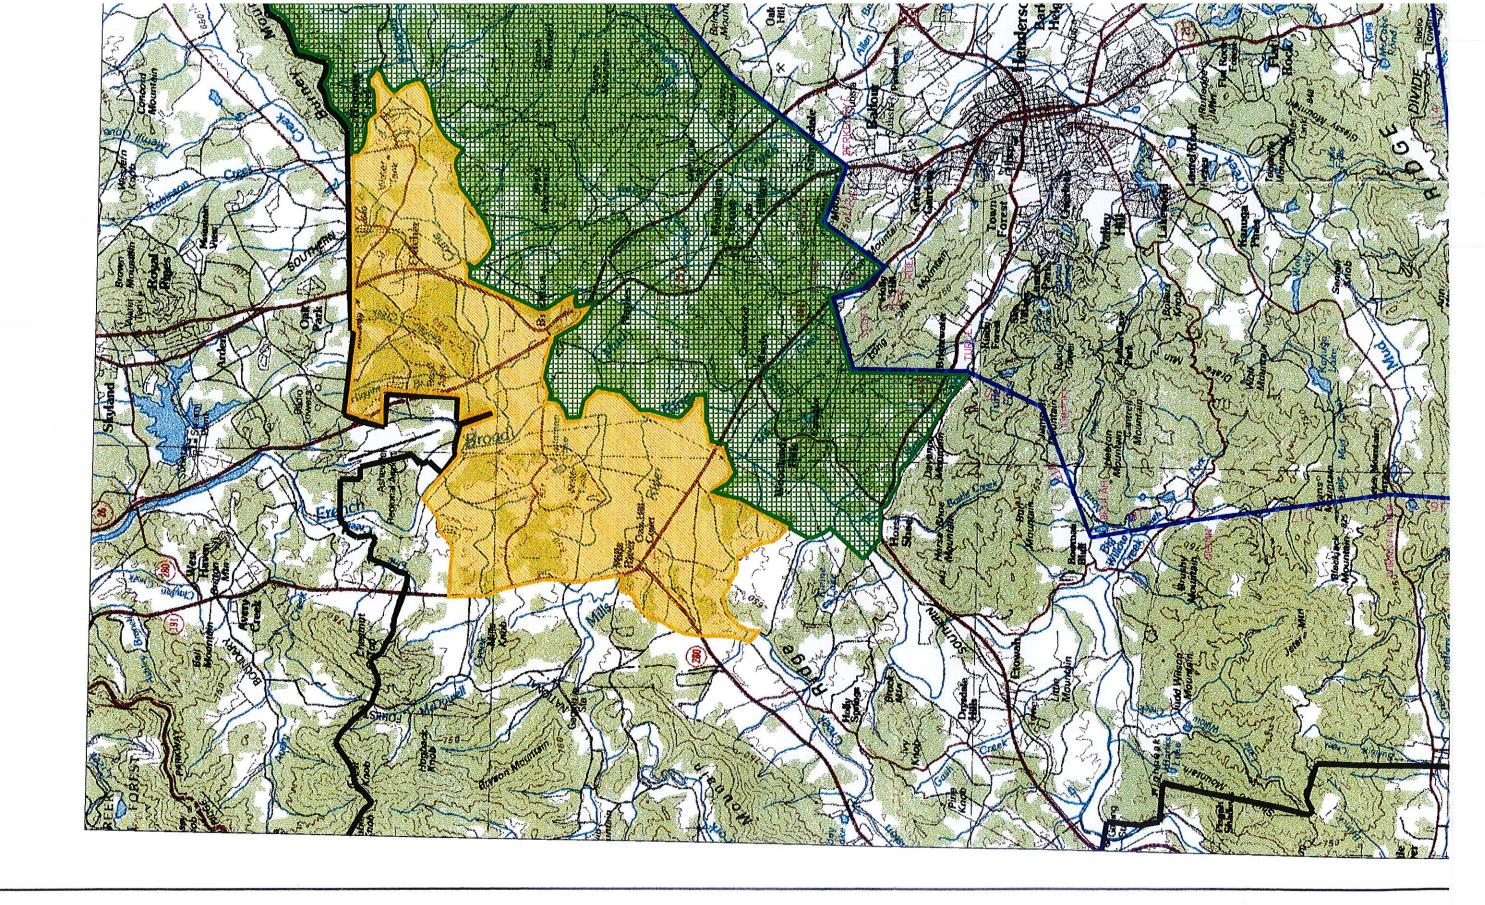

### PUBLIC HEARING TO CONSIDER THE EXTENSION OF THE CANE CREEK WATER AND SEWER DISTRICT

Gary Tweed presented the map of the proposed new boundaries. He stated that there are no projects planned at this time, but it sets up a governing body to control future projects. He stated that the district does have the ability to tax, but has never done so. The district is funded by those who pay to be connected to the system.

Jennifer Jackson explained that the Board had been presented with a proposal to extend the boundaries of the Cane Creek Water and Sewer District in accordance with NCGS 162A-87.1. The Cane Creek Water and Sewer District was first established by the Board of Commissioners on February 26, 1981 as a county water and sewer district. The boundaries of the District were expanded in 1994 and again in 2000. The proposed extension of the District that is the subject of this hearing would include approximately 7,333 properties in the north-central area of Henderson County. The Town of Fletcher had reviewed this proposed extension and, as evidenced by a resolution adopted on April 8, 2002, supported the proposed expansion of the boundaries. If approved at this meeting, the expansion of the District would become effective July 1, 2002.

### PROPOSED EXTENSION OF THE CORPORATE LIMITS OF THE CANE CREEK WATER AND SEWER DISTRICT HENDERSON COUNTY, NORTH CAROLINA

Beginning at a point located at the intersection of the southern margin of Banner Farm Road (SR 1331) and the eastern margin of Ladson Road (SR 1314), said beginning point also being the southernmost point in the existing Cane Creek Water and Sewer District boundary; thence, along and with the southeastern boundary of the existing Cane Creek Water and Sewer District and following the eastern margin of Ladson Road (SR 1314) in a northeasterly direction approximately 5,808 feet to the intersection of the eastern margin of Ladson Road (SR 1314) and the center line of Boylston Creek; thence, following the center line of the aforesaid creek in an easterly direction approximately 3,650 feet to the confluence of Boylston Creek and the French Broad River; thence, following the center line of the French Broad River in a northerly direction, approximately 400 feet to a point located at the intersection of the French Broad River and N.C. Highway 191; thence, continuing with the center line of the French Broad River in a northerly direction, approximately 17,100 feet to a point located at the intersection of the French Broad River and the center line of Butler Bridge Road (SR 1351); thence, following the center line of Butler Bridge Road (SR 1351) in an easterly direction, approximately 5,280 feet to the intersection of the center line of Butler Bridge Road (SR 1351) and the center line of I-26, thence southerly along and with the center line of Interstate Highway 26 approximately 3,200 feet to a point which is the intersection of the center lines of Interstate Highway 26 and U.S. Route 25, thence northerly along and with the center line of U.S. Route 25 approximately 800 feet to the intersection of the center lines of U.S. Route 25 and Old Hendersonville Road (SR 1536), thence easterly along and with the center lines of Old Hendersonville Road (SR 1536) approximately 1,400 feet to the intersection of the center lines of Old Hendersonville Road (SR 1536), sometimes referred to as Old Howard Gap Road, and the Southern Railway main track, thence northerly along and with the center line of the Southern Railway main track approximately 8,000 feet to a point where the Southern Railway track intersects with the center line of Cane Creek, thence easterly along and with the center line of Cane Creek approximately 1,400 feet to a point where the center line of Cane Creek intersects with the center line of Howard Gap Road (SR 1006), thence southerly along and with the center line of Howard Gap Road (SR 1006) approximately 1,000 feet to a point that is the intersection of center lines of Howard Gap Road (SR 1006) and Jackson Road (SR 1539), thence easterly along and with the center line of Jackson Road (SR 1539) approximately 11,000 feet to a point where the center line of Jackson Road (SR 1539) intersects with the center line of Hooper's Creek, thence easterly along and with the center line of Hooper's Creek approximately 3,000 feet to a point where the center line of Hooper's Creek intersects with the center line of Souther Livingston Road (SR 1552), also known as Livingston Road, thence northerly along and with the center line of Souther Livingston Road (SR 1552) approximately 1,600 feet to a point where the center line of Souther Livingston Road (SR 1552) intersects with the center line of Jackson Road (SR 1539), thence northeasterly along and with the center line of Jackson Road (SR 1539) approximately 2,000 feet to the intersection of the center lines of Jackson Road (SR 1539) and Hoopers Creek Road (SR 1553) thence westerly along and with the center line of Hooper's Creek Road (SR 1553) approximately 3,000 feet to the intersection of the center lines of Hooper's Creek Road (SR 1553) and Burney Mountain Road (SR 1552), thence northwesterly along and with the center line of Burney Mountain Road (SR 1552) approximately 3,000 feet to the intersection of the center lines of Burney Mountain Road (SR 1552) and Mills Gap Road (SR 1551), thence northerly along and with the center line of Mills Gap Road (SR 1551) approximately 1,000 feet to the intersection of the center line of Mills Gap Road (SR 1551) with the Henderson County/Buncombe County line, thence from the intersection

of Mills Gap Road (SR 1551) and the Buncombe & Henderson County Line and leaving the boundary of the existing Cane Creek Water and Sewer District, East along and with the Buncombe & Henderson County Line approximately 20,693 feet to the intersection of the Buncombe & Henderson County Line and Young's Gap Road (SR 1571), thence, leaving the Buncombe & Henderson County Line, South along and with the center line of Young's Gap Road (SR 1571) approximately 8, 470 feet to the intersection of Young's Gap Road (SR 1571) and Lindsey Loop Road (SR 1553), thence along the center line of Lindsey Loop Road (SR 1553) approximately 2, 579 feet to the intersection of Lindsey Loop Road (SR 1553) and Hooper's Creek Road (SR 1569), thence along and with the center line Hooper's Creek Road (SR 1569) approximately 3, 529 feet to the intersection of Hooper's Creek Road (SR 1569) and Hooper's Creek Church Road (SR 1570), thence continuing South along and with the center line of Hooper's Creek Church Road (SR 1570) approximately 1,693 feet to the intersection of Hoopers Creek Church Road (SR 1570) and Terry's Gap Road (SR 1565), thence along and with Terry's Gap Road (SR 1565) Southeast approximately 7,092 feet to a point on a line between Hightop Mountain and Bearwallow Mountain, that same line being a point in the northwestern boundary of the Hendersonville Mud Creek Sewer District, thence along and with this northwestern boundary of the Hendersonville Mud Creek Sewer District the following eleven (11) calls and distances: South 57 deg. 21 min. 35 sec. West 4,489.20 feet to a point on Hightop Mountain, thence South 12 deg. 34 min. 21 sec. West 11,957.81 feet to a point on Rocky Mountain, thence South 48 deg. 42 min. 17 sec. West 6,835.26 feet to a point on Bryson Mountain, thence South 37 deg. 49 min. 38 sec. West 9,733.11 feet to NCGS Grid Monument Berkley, thence North 67 deg. 31 sec. 57 min. West 4,074.39 feet to NCGS Grid Monument Stoney, thence South 36 deg. 04 min. 56 sec. West 5,104.83 feet to NCGS Grid Monument Roe, thence North 43 deg. 40 min. 11 sec. West 2,162.01 feet to NCGS Grid Monument Scott, thence North 16 deg. 28 min. 08 sec. West 2,055.96 feet to NCGS Grid Monument Sedge, thence South 73 deg. 49 min. 14 sec. West 4,950.99 feet to a point, thence South 1 deg. 18 min. 18 sec. West 7,787.27 feet to NCGS Grid Monument Turley, thence South 25 deg. 29 min. 17 sec. West, 100.80 feet to the intersection of Shaw Creek; thence leaving the northwestern boundary of the Hendersonville Mud Creek Sewer District along and with the centerline of Shaw Creek to the intersection of Shaw Creek and U.S. Highway 64, thence along and with the centerline of U.S. Highway 64 to the intersection of U.S. Highway 64 and Banner Farm Road (SR 1331), thence along and with the centerline of Banner Farm Road (SR 1331) approximately 8,286 feet to the intersection of Banner Farm Road (SR 1331) and Ladson Road (SR 1314), and being the point and place of Beginning.