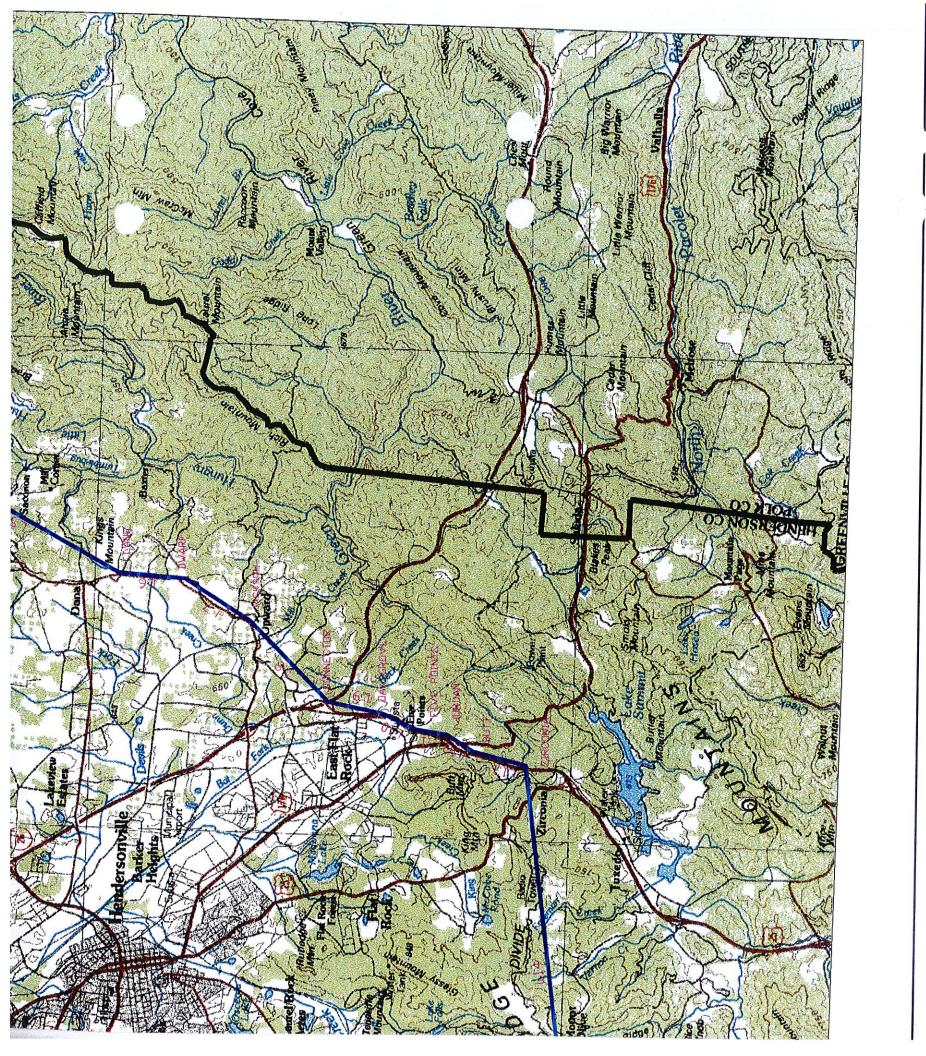

### PUBLIC HEARING TO CONSIDER THE EXTENSION OF THE CANE CREEK WATER AND SEWER DISTRICT

Gary Tweed presented the map of the proposed new boundaries. He stated that there are no projects planned at this time, but it sets up a governing body to control future projects. He stated that the district does have the ability to tax, but has never done so. The district is funded by those who pay to be connected to the system.

Jennifer Jackson explained that the Board had been presented with a proposal to extend the boundaries of the Cane Creek Water and Sewer District in accordance with NCGS 162A-87.1. The Cane Creek Water and Sewer District was first established by the Board of Commissioners on February 26, 1981 as a county water and sewer district. The boundaries of the District were expanded in 1994 and again in 2000. The proposed extension of the District that is the subject of this hearing would include approximately 7,333 properties in the north-central area of Henderson County. The Town of Fletcher had reviewed this proposed extension and, as evidenced by a resolution adopted on April 8, 2002, supported the proposed expansion of the boundaries. If approved at this meeting, the expansion of the District would become effective July 1, 2002.

### PROPOSED EXTENSION OF THE CORPORATE LIMITS OF THE CANE CREEK WATER AND SEWER DISTRICT HENDERSON COUNTY, NORTH CAROLINA

Beginning at a point located at the intersection of the southern margin of Banner Farm Road (SR 1331) and the eastern margin of Ladson Road (SR 1314), said beginning point also being the southernmost point in the existing Cane Creek Water and Sewer District boundary; thence, along and with the southeastern boundary of the existing Cane Creek Water and Sewer District and following the eastern margin of Ladson Road (SR 1314) in a northeasterly direction approximately 5,808 feet to the intersection of the eastern margin of Ladson Road (SR 1314) and the center line of Boylston Creek; thence, following the center line of the aforesaid creek in an easterly direction approximately 3,650 feet to the confluence of Boylston Creek and the French Broad River; thence, following the center line of the French Broad River in a northerly direction, approximately 400 feet to a point located at the intersection of the French Broad River and N.C. Highway 191; thence, continuing with the center line of the French Broad River in a northerly direction, approximately 17,100 feet to a point located at the intersection of the French Broad River and the center line of Butler Bridge Road (SR 1351); thence, following the center line of Butler Bridge Road (SR 1351) in an easterly direction, approximately 5,280 feet to the intersection of the center line of Butler Bridge Road (SR 1351) and the center line of I-26, thence southerly along and with the center line of Interstate Highway 26 approximately 3,200 feet to a point which is the intersection of the center lines of Interstate Highway 26 and U.S. Route 25, thence northerly along and with the center line of U.S. Route 25 approximately 800 feet to the intersection of the center lines of U.S. Route 25 and Old Hendersonville Road (SR 1536), thence easterly along and with the center lines of Old Hendersonville Road (SR 1536) approximately 1,400 feet to the intersection of the center lines of Old Hendersonville Road (SR 1536), sometimes referred to as Old Howard Gap Road, and the Southern Railway main track, thence northerly along and with the center line of the Southern Railway main track approximately 8,000 feet to a point where the Southern Railway track intersects with the center line of Cane Creek, thence easterly along and with the center line of Cane Creek approximately 1,400 feet to a point where the center line of Cane Creek intersects with the center line of Howard Gap Road (SR 1006), thence southerly along and with the center line of Howard Gap Road (SR 1006) approximately 1,000 feet to a point that is the intersection of center lines of Howard Gap Road (SR 1006) and Jackson Road (SR 1539), thence easterly along and with the center line of Jackson Road (SR 1539) approximately 11,000 feet to a point where the center line of Jackson Road (SR 1539) intersects with the center line of Hooper's Creek, thence easterly along and with the center line of Hooper's Creek approximately 3,000 feet to a point where the center line of Hooper's Creek intersects with the center line of Souther Livingston Road (SR 1552), also known as Livingston Road, thence northerly along and with the center line of Souther Livingston Road (SR 1552) approximately 1,600 feet to a point where the center line of Souther Livingston Road (SR 1552) intersects with the center line of Jackson Road (SR 1539), thence northeasterly along and with the center line of Jackson Road (SR 1539) approximately 2,000 feet to the intersection of the center lines of Jackson Road (SR 1539) and Hoopers Creek Road (SR 1553) thence westerly along and with the center line of Hooper's Creek Road (SR 1553) approximately 3,000 feet to the intersection of the center lines of Hooper's Creek Road (SR 1553) and Burney Mountain Road (SR 1552), thence northwesterly along and with the center line of Burney Mountain Road (SR 1552) approximately 3,000 feet to the intersection of the center lines of Burney Mountain Road (SR 1552) and Mills Gap Road (SR 1551), thence northerly along and with the center line of Mills Gap Road (SR 1551) approximately 1,000 feet to the intersection of the center line of Mills Gap Road (SR 1551) with the Henderson County/Buncombe County line, thence from the intersection

of Mills Gap Road (SR 1551) and the Buncombe & Henderson County Line and leaving the boundary of the existing Cane Creek Water and Sewer District, East along and with the Buncombe & Henderson County Line approximately 20,693 feet to the intersection of the Buncombe & Henderson County Line and Young's Gap Road (SR 1571), thence, leaving the Buncombe & Henderson County Line, South along and with the center line of Young's Gap Road (SR 1571) approximately 8, 470 feet to the intersection of Young's Gap Road (SR 1571) and Lindsey Loop Road (SR 1553), thence along the center line of Lindsey Loop Road (SR 1553) approximately 2, 579 feet to the intersection of Lindsey Loop Road (SR 1553) and Hooper's Creek Road (SR 1569), thence along and with the center line Hooper's Creek Road (SR 1569) approximately 3, 529 feet to the intersection of Hooper's Creek Road (SR 1569) and Hooper's Creek Church Road (SR 1570), thence continuing South along and with the center line of Hooper's Creek Church Road (SR 1570) approximately 1,693 feet to the intersection of Hoopers Creek Church Road (SR 1570) and Terry's Gap Road (SR 1565), thence along and with Terry's Gap Road (SR 1565) Southeast approximately 7,092 feet to a point on a line between Hightop Mountain and Bearwallow Mountain, that same line being a point in the northwestern boundary of the Hendersonville Mud Creek Sewer District, thence along and with this northwestern boundary of the Hendersonville Mud Creek Sewer District the following eleven (11) calls and distances: South 57 deg. 21 min. 35 sec. West 4,489.20 feet to a point on Hightop Mountain, thence South 12 deg. 34 min. 21 sec. West 11,957.81 feet to a point on Rocky Mountain, thence South 48 deg. 42 min. 17 sec. West 6,835.26 feet to a point on Bryson Mountain, thence South 37 deg. 49 min. 38 sec. West 9,733.11 feet to NCGS Grid Monument Berkley, thence North 67 deg. 31 sec. 57 min. West 4,074.39 feet to NCGS Grid Monument Stoney, thence South 36 deg. 04 min. 56 sec. West 5,104.83 feet to NCGS Grid Monument Roe, thence North 43 deg. 40 min. 11 sec. West 2,162.01 feet to NCGS Grid Monument Scott, thence North 16 deg. 28 min. 08 sec. West 2,055.96 feet to NCGS Grid Monument Sedge, thence South 73 deg. 49 min. 14 sec. West 4,950.99 feet to a point, thence South 1 deg. 18 min. 18 sec. West 7,787.27 feet to NCGS Grid Monument Turley, thence South 25 deg. 29 min. 17 sec. West, 100.80 feet to the intersection of Shaw Creek; thence leaving the northwestern boundary of the Hendersonville Mud Creek Sewer District along and with the centerline of Shaw Creek to the intersection of Shaw Creek and U.S. Highway 64, thence along and with the centerline of U.S. Highway 64 to the intersection of U.S. Highway 64 and Banner Farm Road (SR 1331), thence along and with the centerline of Banner Farm Road (SR 1331) approximately 8,286 feet to the intersection of Banner Farm Road (SR 1331) and Ladson Road (SR 1314), and being the point and place of Beginning.