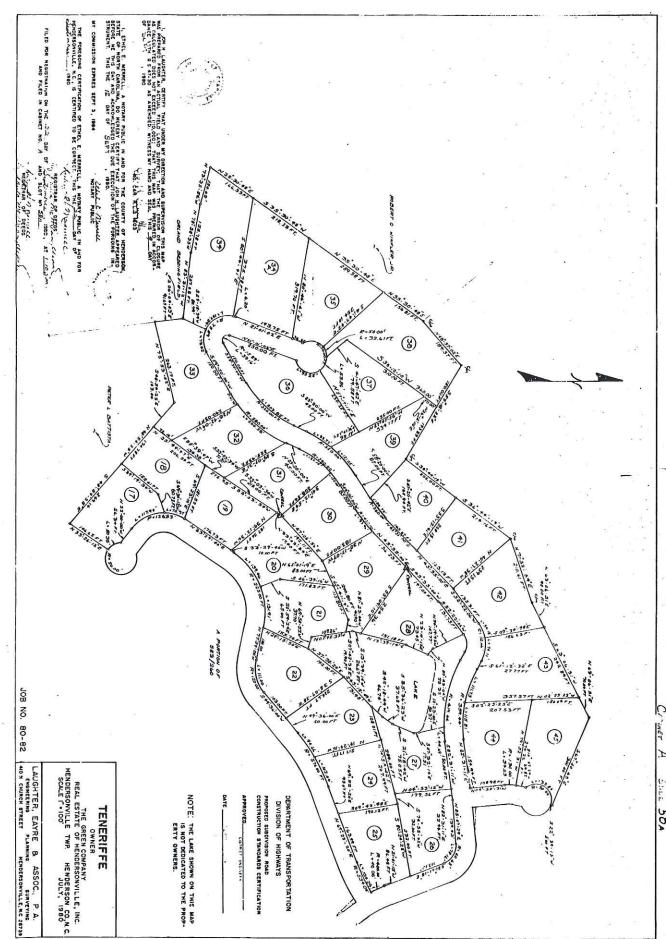

### HENDERSON COUNTY BOARD OF COMMISSIONERS

MEETING DATE: April 18, 2018

**SUBJECT:** Petition for additions to State Road system

**PRESENTER:** Autumn Radcliff, Planning Director

**ATTACHMENTS:** (1) Map of Teneriffe Subdivision

#### Henderson County Vicinity Map - Falcon Wood Way - Road Addition

THE PROCESSION CONTRACTOR OF CHIEF & METELL A MOTIANT POPULIC IN AND FOR METERSCHOULD, IN U.S. CENTIFIED TO BE CONTECT. THIS THE PUBLIC HAY OF Adadada lang da bahahan da makan da ma 12 OF FT PROPOSED SUBDIVISION ROAD CONSTRUCTION STANDARDS CERTIFICATION APPROVED COLL 15. La. DEPARTMENT OF TRANSPORTATION DEVISION OF HIGHWAYS TENERIFFE