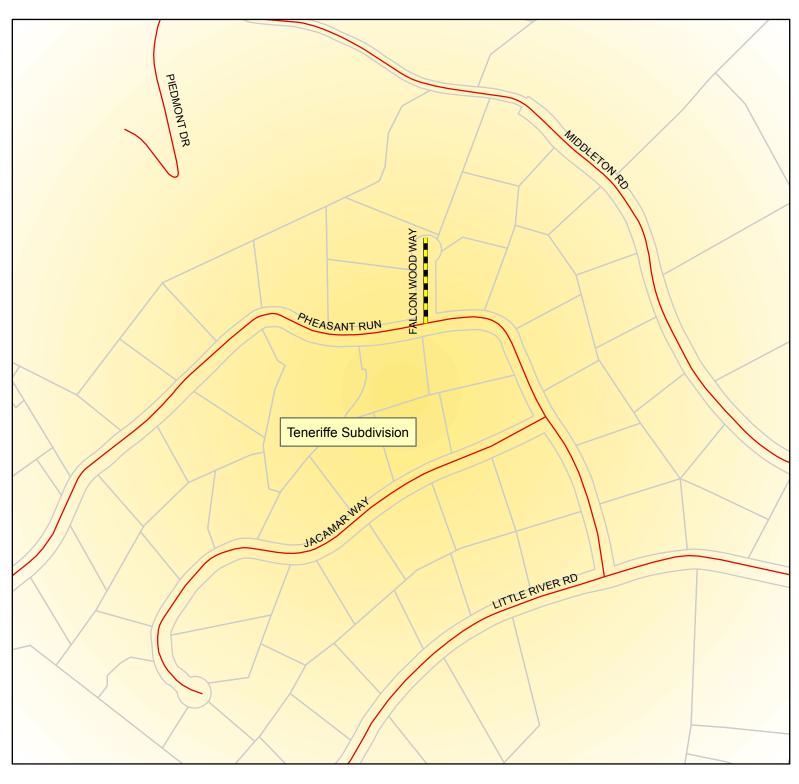

### HENDERSON COUNTY BOARD OF COMMISSIONERS

MEETING DATE: April 18, 2018

**SUBJECT:** Petition for additions to State Road system

**PRESENTER:** Autumn Radcliff, Planning Director

**ATTACHMENTS:** (1) Map of Teneriffe Subdivision

## Proposed Addition to State Road System Falcon Wood Way

Proposed Addition to State Road System

1 inch = 290 feet