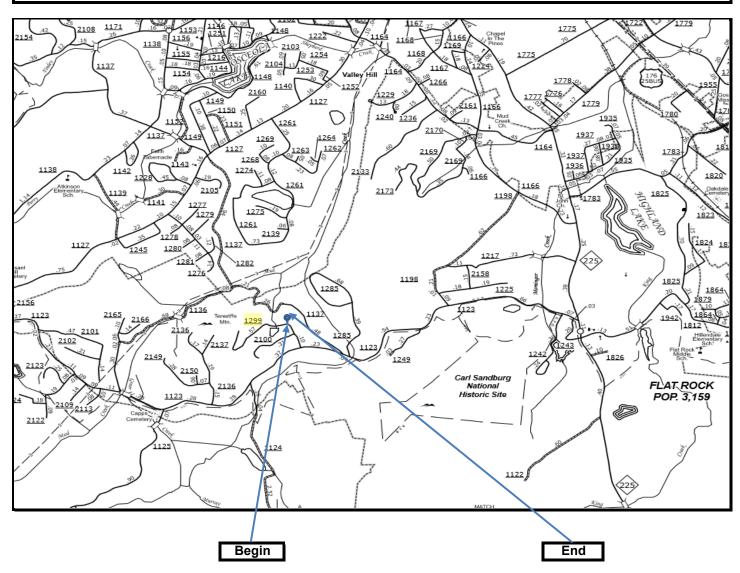

#### Henderson County Vicinity Map - Falcon Wood Way - Road Addition

THE PROCESSION CONTRACTOR OF CHIEF & METELL A MOTIANT POPULIC IN AND FOR METERSCHOULD, IN U.S. CENTIFIED TO BE CONTECT. THIS THE PUBLIC HAY OF Adadada lang da bahahan da makan da ma 12 OF FT PROPOSED SUBDIVISION ROAD CONSTRUCTION STANDARDS CERTIFICATION APPROVED COLL 15. La. DEPARTMENT OF TRANSPORTATION DEVISION OF HIGHWAYS TENERIFFE