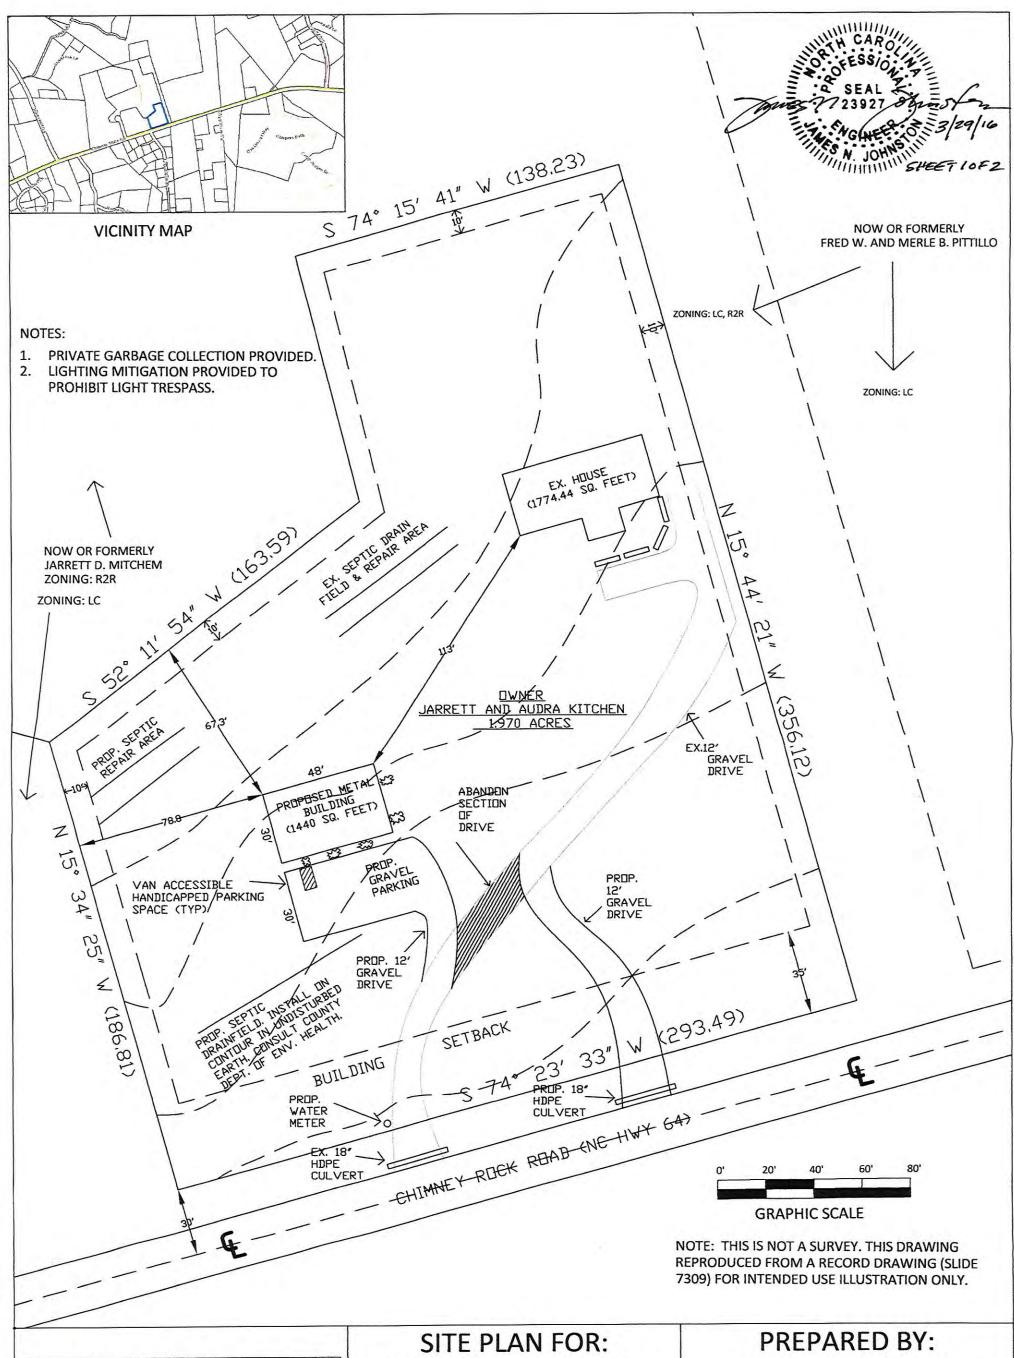

### 1. Committee Request

1.1. **Applicant:** Kitchen Motor Vehicle Sales

1.2. **Request:** Major Site Plan Review

1.3. **PIN:** 9680996176 1.4. **Size:** 1.97 acres +/-

1.5. **Location:** 3265 Chimney Rock Rd.

1.6. Supplemental Requirements:

## SR 7.10. Motor Vehicle Sales or Leasing (Including automobile, motorcycle, boat and recreational sales and rental cars)

- (1) Site Plan. Major Site Plan required in accordance with §42-331 (Major Site Plan Review).
- (2) Lighting. *Adequate lighting* shall be placed in areas used for vehicular/pedestrian access including, but not limited to: stairs, sidewalks, crosswalks, intersections, or changes in grade. *Lighting mitigation* required.
- (3) Dust Reduction. Unpaved *roads*, *travelways* and/or parking areas shall be treated to prevent dust from adverse effects to adjacent properties.