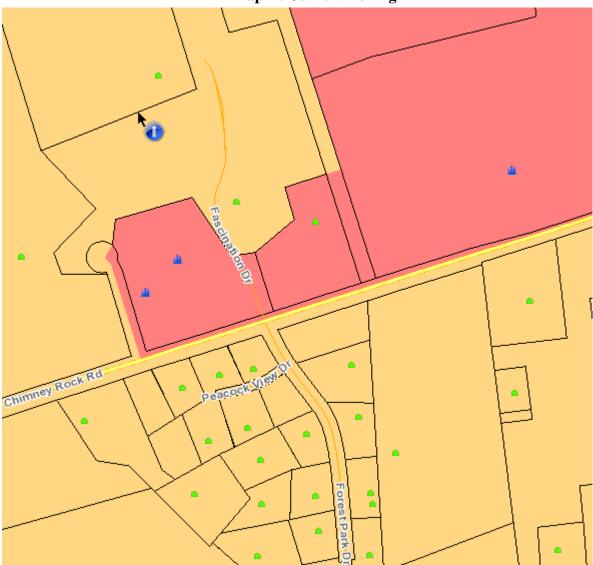

### 2. <u>Current Conditions</u>

Current Use: This parcel is currently residential.

Adjacent Area Uses: The surrounding properties are residential and commercial.

**Zoning:** The surrounding properties are Local Commercial and property north is Residential