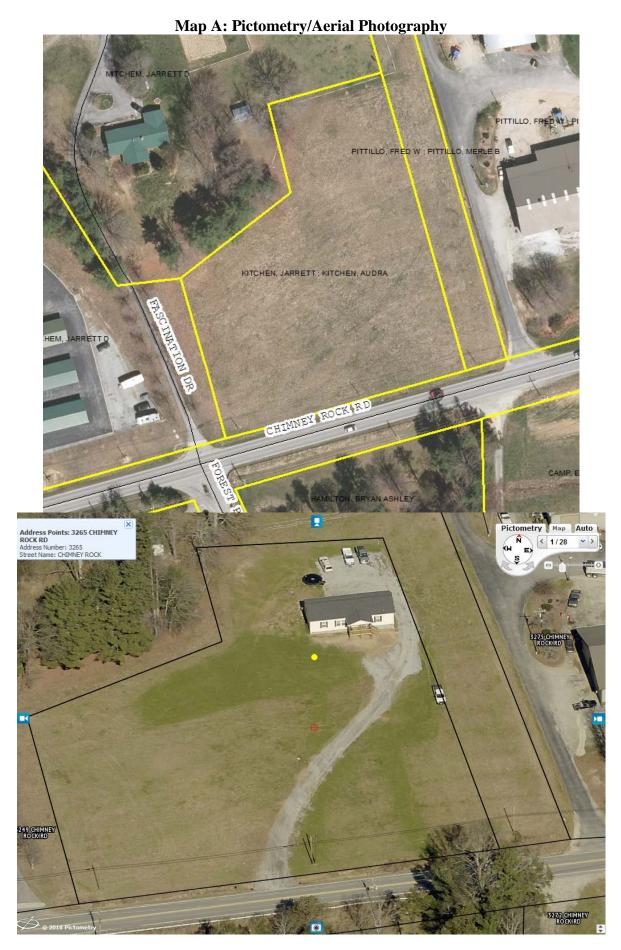

### 1. Committee Request

1.1. **Applicant:** Kitchen Motor Vehicle Sales

1.2. **Request:** Major Site Plan Review

1.3. **PIN:** 9680996176 1.4. **Size:** 1.97 acres +/-

1.5. **Location:** 3265 Chimney Rock Rd.

### 2. <u>Current Conditions</u>

Current Use: This parcel is currently residential.

Adjacent Area Uses: The surrounding properties are residential and commercial.

**Zoning:** The surrounding properties are Local Commercial and property north is Residential