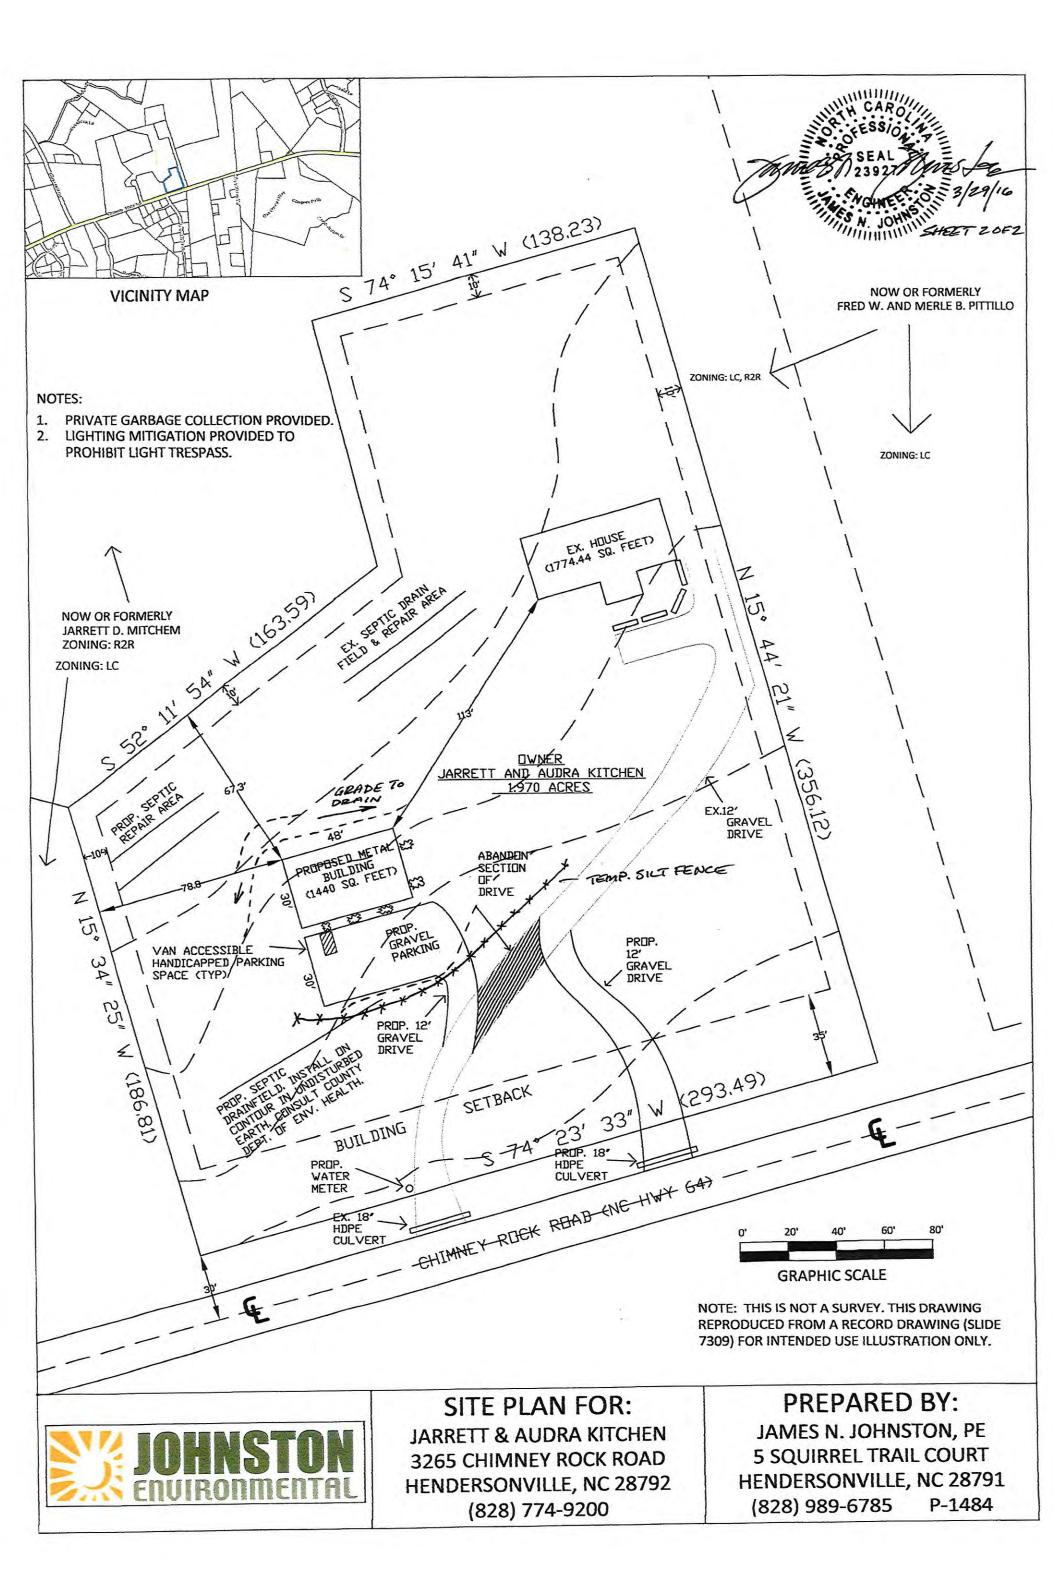

### 1. Committee Request

1.1. **Applicant:** Kitchen Motor Vehicle Sales

1.2. **Request:** Major Site Plan Review

1.3. **PIN:** 9680996176 1.4. **Size:** 1.97 acres +/-

1.5. **Location:** 3265 Chimney Rock Rd.

### 2. <u>Current Conditions</u>

Current Use: This parcel is currently residential.

Adjacent Area Uses: The surrounding properties are residential and commercial.

**Zoning:** The surrounding properties are Local Commercial and property north is Residential

Two Rural.

**Map B: Current Zoning** 

- **Floodplain /Watershed Protection** The property is not located in a Special Flood Hazard Area. The property is not in a Water Supply Watershed district.
- **4.** Water and Sewer This property is served by public water and septic.

Public Water: City of Hendersonville

**Public Sewer:** N/A

Map C: CCP Future Land Use Map