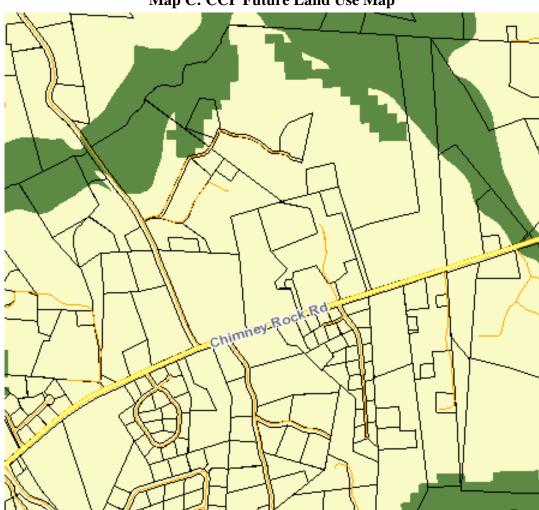

Public Water: City of Hendersonville

**Public Sewer:** N/A

Map C: CCP Future Land Use Map

### 5. Comprehensive Plan

**The 2020 CCP:** The CCP Future Land Use Map places the Subject Area in the Rural/Urban Transition Area. The text and map of the 2020 CCP suggest that the Subject Area would be more suitable for the following:

The RTA is currently rural in character, with existing pockets of limited higher density residential and commercial development. Slopes vary across the RTA, although the area can be considered to be generally developable. The primary factor preventing urban development in the RTA is the absence of sewer and water service. The RTA will continue to experience extensive development over the operational timeframe of this Comprehensive Plan.