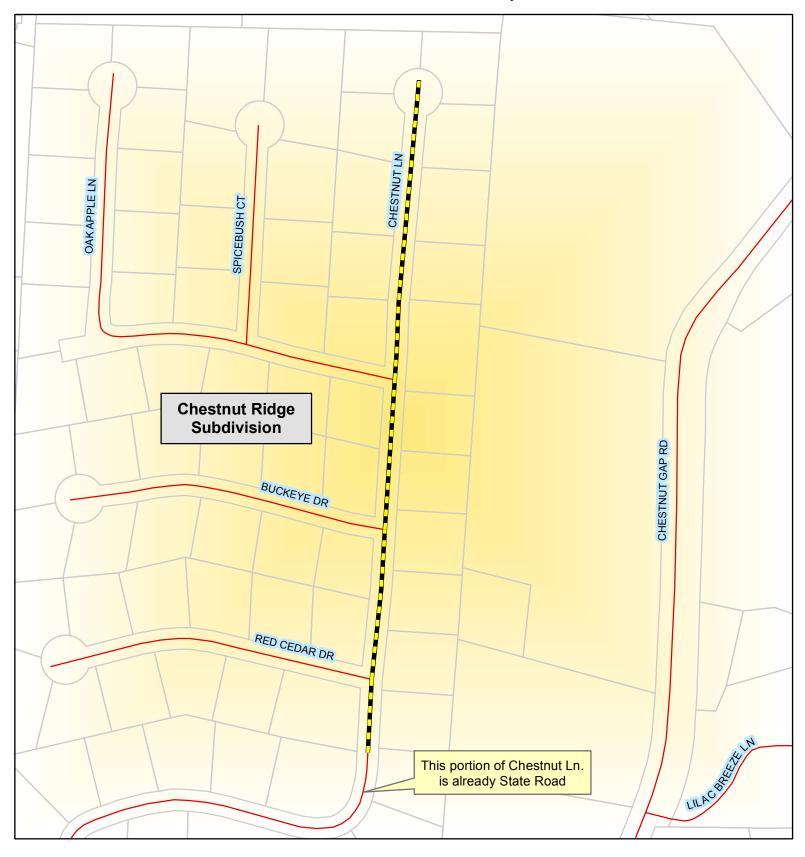

(2) State Road Petition for Solomons Cove Subdivision

(3) Map of Sharons Crossing Subdivision(4) State Road Petition for Sharons Way

(5) Map of Chestnut Lane

(6) State Road Petition for Chestnut Lane