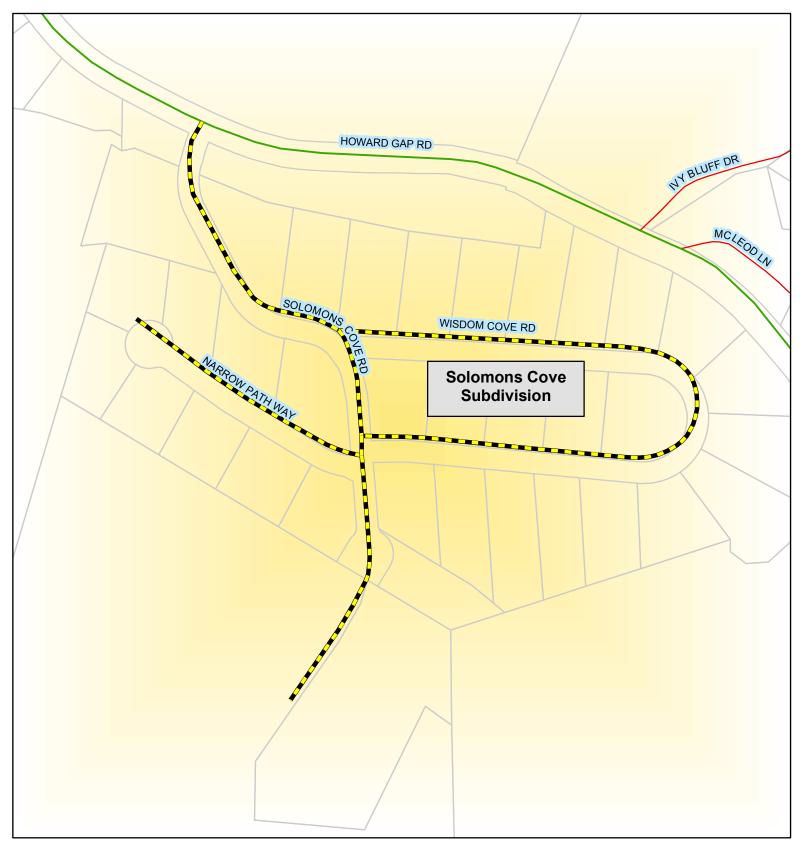

# HENDERSON COUNTY BOARD OF COMMISSIONERS

MEETING DATE: October 3, 2016

**SUBJECT:** Petitions for additions to State Road system

**PRESENTER:** Autumn Radcliff, Senior Planner

**ATTACHMENTS:** (1) Map of Solomons Cove Subdivision

(2) State Road Petition for Solomons Cove Subdivision

(3) Map of Sharons Crossing Subdivision(4) State Road Petition for Sharons Way

(5) Map of Chestnut Lane

(6) State Road Petition for Chestnut Lane

# Solomons Cove Subdivision State Road Addition Request

| ROADWAY INF       | ORMATION: (Please Print/Ty              | 201                                            | NCDOT                            |
|-------------------|-----------------------------------------|------------------------------------------------|----------------------------------|
|                   |                                         | pe)                                            | DIVISION 14 - DISTRICT           |
| County: Hender    | Road Name                               |                                                |                                  |
|                   |                                         | (Please list additional street names and lengt | hs on the back of this form.)    |
| Subdivision Name  | e: Solomon's Cove                       | Length (mil                                    | es): .4                          |
| Number of occup   | ied homes having street fro             | ntage: 17 Located (n                           | niles):5                         |
| miles N  S        | E 🔀 W 🔲 of the intersecti               | on of Route 1783 and R                         | loute 1006<br>(Howard<br>Gap)    |
| (Check            | cone)                                   | (SR, NC, US)                                   | (SR, NC, US)                     |
| We, the undersign | ned, being property owners              | and/or developers of Solom                     | on's Cove in                     |
| Henderson         | County, do hereby request               | the Division of Highways to add t              | he above described road.         |
| CONTACT PER       | SON: Name and Address of First          | Petitioner. (Please Print/Type)                |                                  |
|                   | revor Colvin                            | Phone Number                                   | er: 919-913-0850                 |
| Street Address:   | 194 Finley Golf Course Ro               | oad, Ste 100, Chapel Hill, NC 275              | 517                              |
| Mailing Address:  | Same as above                           |                                                |                                  |
|                   | *************************************** |                                                |                                  |
|                   |                                         |                                                |                                  |
|                   |                                         | OPERTY OWNERS                                  |                                  |
| <u>Name</u>       |                                         | OPERTY OWNERS iling Address                    | <u>Telephone</u>                 |
|                   | <u>Ma</u>                               | iling Address                                  |                                  |
| Name Imah         | <u>Ma</u>                               |                                                | <u>Telephone</u><br>919-913-0850 |
|                   | <u>Ma</u>                               | iling Address                                  |                                  |
|                   | Ma<br>WW                                | iling Address  「Mountain Properties, LLC       | 919-913-0850                     |
|                   | Ma<br>WW                                | iling Address                                  | 919-913-0850                     |
|                   | Ma<br>WW                                | iling Address  「Mountain Properties, LLC       | 919-913-0850                     |
|                   | Ma<br>WW                                | iling Address  「Mountain Properties, LLC       | 919-913-0850                     |
|                   | Ma<br>WW                                | iling Address  「Mountain Properties, LLC       | 919-913-0850                     |
|                   | Ma<br>WW                                | iling Address  「Mountain Properties, LLC       | 919-913-0850                     |
|                   | Ma<br>WW                                | iling Address  「Mountain Properties, LLC       | 919-913-0850                     |
|                   | Ma<br>WW                                | iling Address  「Mountain Properties, LLC       | 919-913-0850                     |
|                   | Ma<br>WW                                | iling Address  「Mountain Properties, LLC       | 919-913-0850                     |