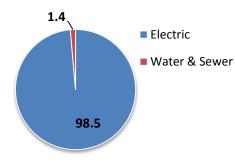

#### **Solid Waste Utility Use**

#### **Total Cost % YTD\***

\* The cost percentage of each commodity over the most recent 12 months, not including the current month or last month (FacilityDude assumes the data for these months may be incomplete).