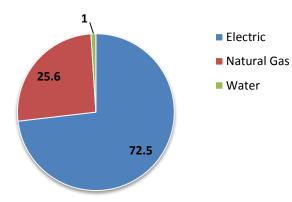

#### **Total Cost % YTD\***

\* The cost percentage of each commodity over the most recent 12 months, not including the current month or last month (FacilityDude assumes the data for these months may be incomplete).