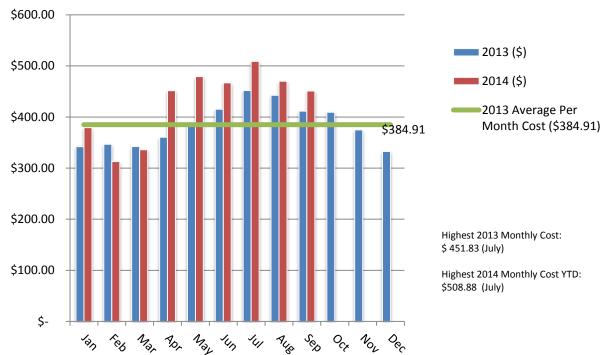

(FacilityDude assumes the data for these months may be incomplete).



# 1995 Courthouse Utility Use









## **Animal Services Utility Use**

## Total Cost % YTD\*



\* The cost percentage of each commodity over the most recent 12 months, not including the current month or last month (FacilityDude assumes the data for these months may be incomplete).

# Animal Services Electric Cost per Month Profile 2013-2014 YTD



# **Animal Services Utility Use**









## **Board of Elections Utility Use**

#### **Total Cost % YTD\***



\* The cost percentage of each commodity over the most recent 12 months, not including the current month or last month (FacilityDude assumes the data for these months may be incomplete).

# **Board of Elections Electric Cost per Month Profile 2013-2014 YTD**



# **Board of Elections Utility Use**







#### **Central Services Utility Use**

#### **Total Cost % YTD\***



\* The cost percentage of each commodity over the most recent 12 months, not including the current month or last month (FacilityDude assumes the data for these months may be incomplete).

# Central Services Electric Cost per Month Profile 2013-2014 YTD



# **Central Services Utility Use**









#### **CNG Station Utility Use**

#### **Total Cost % YTD\***



\* The cost percentage of each commodity over the most recent 12 months, not including the current month or last month (FacilityDude assumes the data for these months may be incomplete).

# CNG Station Natural Gas Cost per Month Profile 2013-2014 YTD





 Location:
 Henderson County-> CNGSTATION [Cng Station]

 Time: