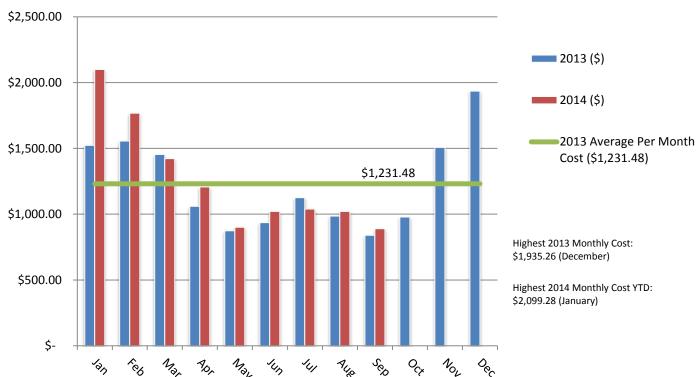

mes the data for these months may be incomplete).

#### Total CNG Gallons Purchased per Month by Department July-September 2014



## 1995 Courthouse Utility Use

#### **Total Cost % YTD\***



# 95 Courthouse Electric Cost per Month Profile 2013-2014 YTD

\* The cost percentage of each commodity over the most recent 12 months, not including the current month or last month (FacilityDude assumes the data for these months may be incomplete).



# 1995 Courthouse Utility Use









## **Animal Services Utility Use**

## Total Cost % YTD\*



\* The cost percentage of each commodity over the most recent 12 months, not including the current month or last month (FacilityDude assumes the data for these months may be incomplete).

# Animal Services Electric Cost per Month Profile 2013-2014 YTD



# **Animal Services Utility Use**









## **Board of Elections Utility Use**

#### **Total Cost % YTD\***



\* The cost percentage of each commodity over the most recent 12 months, not including the current month or last month (FacilityDude assumes the data for these months may be incomplete).

# **Board of Elections Electric Cost per Month Profile 2013-2014 YTD**



# **Board of Elections Utility Use**







#### **Central Services Utility Use**

#### **Total Cost % YTD\***



\* The cost percentage of each commodity over the most recent 12 months, not including the current month or last month (FacilityDude assumes the data for these months may be incomplete).

# Central Services Electric Cost per Month Profile 2013-2014 YTD



# **Central Services Utility Use**









#### **CN