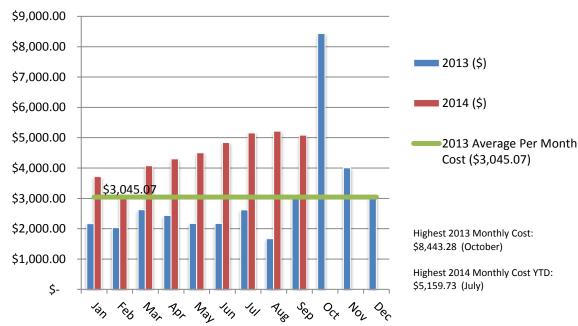

oard of Elections Electric Cost per Month Profile 2013-2014 YTD**



# **Board of Elections Utility Use**







#### **Central Services Utility Use**

#### **Total Cost % YTD\***



\* The cost percentage of each commodity over the most recent 12 months, not including the current month or last month (FacilityDude assumes the data for these months may be incomplete).

# Central Services Electric Cost per Month Profile 2013-2014 YTD



# **Central Services Utility Use**









#### **CNG Station Utility Use**

#### **Total Cost % YTD\***



\* The cost percentage of each commodity over the most recent 12 months, not including the current month or last month (FacilityDude assumes the data for these months may be incomplete).

# CNG Station Natural Gas Cost per Month Profile 2013-2014 YTD





 Location:
 Henderson County-> CNGSTATION [Cng Station]

 Time:
 11/20/2014 12:15:43 PM

 Commodity:
 Natural Gas

Natural

Natural Gas in Therms





#### **Cooperative Extension Utility Use**

#### Total Cost % YTD\*



Location: Henderson County-> COOPERATIVEEXTENSION [Cooperative Extension]

\* The cost percentage of each commodity over the most recent 12 months, not including the current month or last month (FacilityDude assumes the data for these months may be incomplete).

# Cooperative Extension Electric Cost per Month Profile 2013-2014 YTD



Location: Henderson County-> COOPERATIVEEXTENSION [Cooperative Extension]





## **Court Services Utility Use**

#### **Total Cost % YTD\***



\* The cost percentage of each commodity over the most recent 12 months, not including the cu