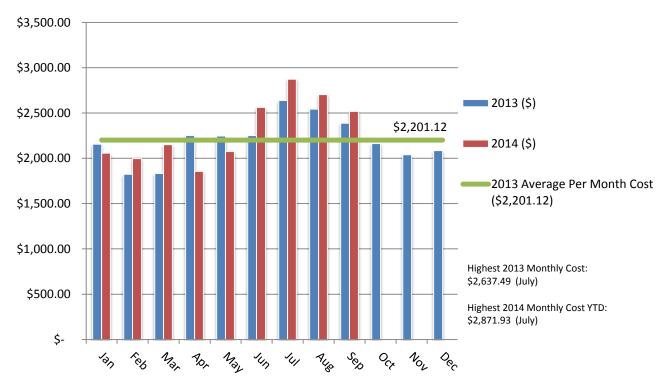

#### **King Street Utility Use**

#### **Total Cost % YTD\***

\* The cost percentage of each commodity over the most recent 12 months, not including the current month or last month (FacilityDude assumes the data for these months may be incomplete).

# King Street Electric Cost per Month Profile 2013-2014 YTD

# **King Street Utility Use**