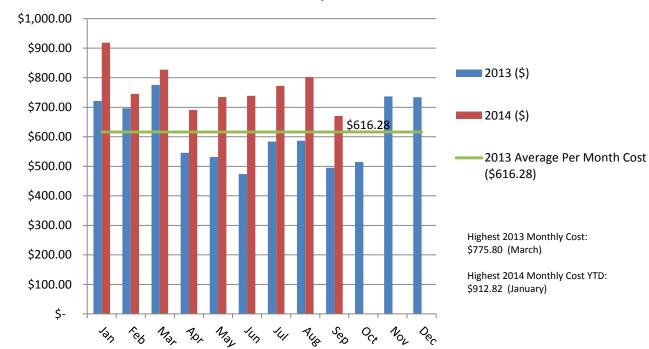

# 95 Courthouse Electric Cost per Month Profile 2013-2014 YTD

\* The cost percentage of each commodity over the most recent 12 months, not including the current month or last month (FacilityDude assumes the data for these months may be incomplete).