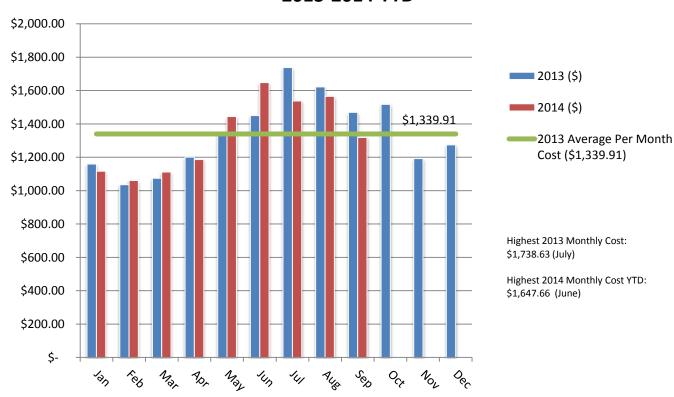

## **Court Services Utility Use**

#### **Total Cost % YTD\***

\* The cost percentage of each commodity over the most recent 12 months, not including the current month or last month (FacilityDude assumes the data for these months may be incomplete).

# Court Services Electric Cost per Month Profile 2013-2014 YTD

# **Court Services Utility Use**