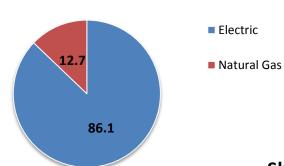

#### **Total Cost % YTD\***

\* The cost percentage of each commodity over the most recent 12 months, not including the current month or last month (FacilityDude assumes the data for these months may be incomplete).