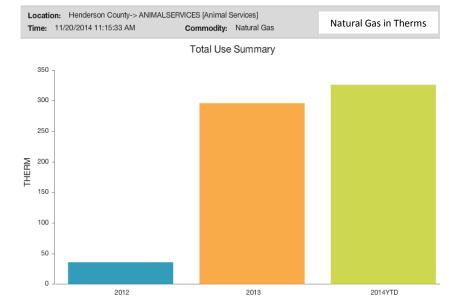

complete).

#### Total CNG Gallons Purchased per Month by Department July-September 2014



## 1995 Courthouse Utility Use

#### **Total Cost % YTD\***



# 95 Courthouse Electric Cost per Month Profile 2013-2014 YTD

\* The cost percentage of each commodity over the most recent 12 months, not including the current month or last month (FacilityDude assumes the data for these months may be incomplete).



# 1995 Courthouse Utility Use









## **Animal Services Utility Use**

## Total Cost % YTD\*



\* The cost percentage of each commodity over the most recent 12 months, not including the current month or last month (FacilityDude assumes the data for these months may be incomplete).

# Animal Services Electric Cost per Month Profile 2013-2014 YTD



# **Animal Services Utility Use**









## **Board of Elections Utility Use**

#### **Total Cost % YTD\***



\* The cost percentage of each commodity over the most recent 12 months, not including the current month or last month (FacilityDude assumes the data for these months may be incomplete).

# **Board of Elections Electric Cost per Month Profile 2013-2014 YTD**



# **Board of Elections Utility Use**







#### **Central Services Utility Use**

#### **Total Cost % YTD\***



\* The cost percentage of each commodity over the most recent 12 months, not including the current month or last month (FacilityDude assumes the data for these months may be incomplete).

# Central Services Electric Cost per Month Profile 2013-2014 YTD



# **Central Services Utility Use**









#### **CNG Station Utility Use**

#### **Total C