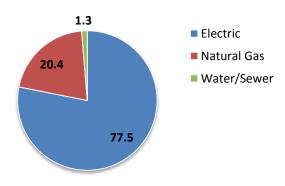

#### **Total Cost % YTD\***

\* The cost percentage of each commodity over the most recent 12 months, not including the current month or last month (FacilityDude assumes the data for these months may be incomplete).