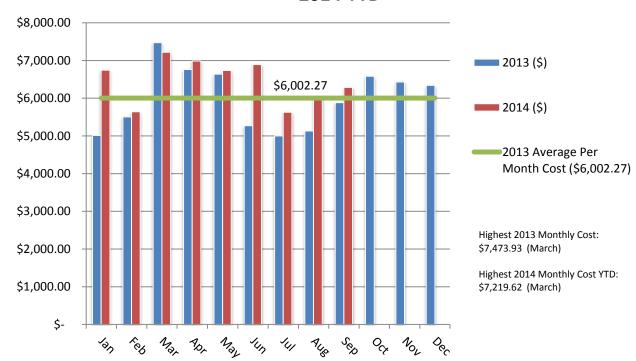

s may be incomplete).

# King Street Electric Cost per Month Profile 2013-2014 YTD



# **King Street Utility Use**









## **Library Utility Use**

#### **Total Cost % YTD\***



\* The cost percentage of each commodity over the most recent 12 months, not including the current month or last month (FacilityDude assumes the data for these months may be incomplete).

# Libraries Electric Cost per Month Profile 2013-2014 YTD



# **Library Utility Use**











## **Parks and Recreation Utility Use**

#### **Total Cost % YTD\***



\* The cost percentage of each commodity over the most recent 12 months, not including the current month or last month (FacilityDude assumes the data for these months may be incomplete).

### Parks & Recreation Electric Cost per Month Profile 2013-2014 YTD



# **Parks and Recreation Utility Use**







## **Sheriff Utility Use**

#### **Total Cost % YTD\***



\* The cost percentage of each commodity over the most recent 12 months, not including the current month or last month (FacilityDude assumes the data for these months may be incomplete).

# Sheriff's Complex Electric Cost per Month Profile 2013-2014 YTD



# **Sheriff Utility Use**











#### **Solid Waste Utility Use**

#### **Total Cost % YTD\***



\* The cost percentage of each commodity over the most recent 12 months, not including the current month or last month (FacilityDude assumes the data for these months may be incomplete).

# Solid Waste Electric Cost per Month Profile 2013-2014 YTD



# **Solid Waste Utility Use**





## **Travel and Tourism Utility Use**

#### **To