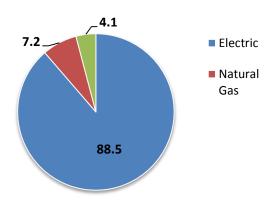

#### **Total Cost % YTD\***

\* The cost percentage of each commodity over the most recent 12 months, not including the current month or last month (FacilityDude assumes the data for these months may be incomplete).