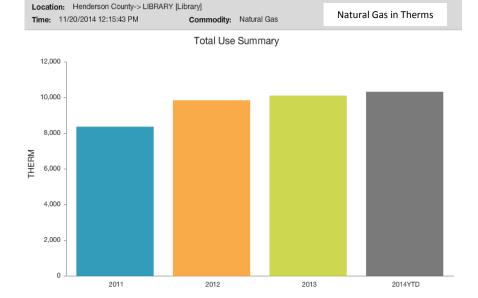

Human Services Electric Cost per Month Profile 2013-2014 YTD



# **Human Services Utility Use**









#### **King Street Utility Use**

#### **Total Cost % YTD\***



\* The cost percentage of each commodity over the most recent 12 months, not including the current month or last month (FacilityDude assumes the data for these months may be incomplete).

# King Street Electric Cost per Month Profile 2013-2014 YTD



# **King Street Utility Use**









## **Library Utility Use**

#### **Total Cost % YTD\***



\* The cost percentage of each commodity over the most recent 12 months, not including the current month or last month (FacilityDude assumes the data for these months may be incomplete).

# Libraries Electric Cost per Month Profile 2013-2014 YTD



# **Library Utility Use**











## **Parks and Recreation Utility Use**

#### **Total Cost % YTD\***



\* The cost percentage of each commodity over the most recent 12 months, not including the current month or last month (FacilityDude assumes the data for these months may be incomplete).

### Parks & Recreation Electric Cost per Month Profile 2013-2014 YTD



# **Parks and Recreation Utility Use**







## **Sheriff Utility Use**

#### **Total Cost % YTD\***



\* The cost percentage of each commodity over the most recent 12 months, not including the current month or last month (FacilityDude assumes the data for these months may be incomplete).

# Sheriff's Complex Electric Cost per Month Profile 2013-2014 YTD



# **Sheriff Utility Use**











#### **Solid Waste Utility Use**

#### **Total Cost % YTD\***