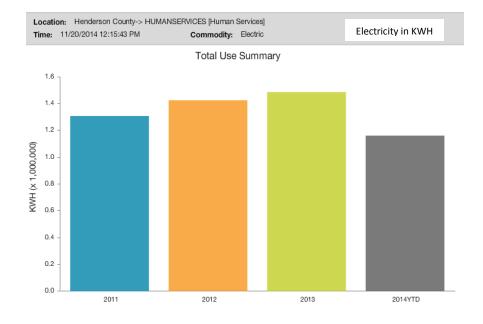

Henderson County-> EMERGENCYSERVICES [Emergency Services]

## **Historic Courthouse Utility Use**

#### **Total Cost % YTD\***



\* The cost percentage of each commodity over the most recent 12 months, not including the current month or last month (FacilityDude assumes the data for these months may be incomplete).

# Historic Courthouse Electric Cost per Month Profile 2013-2014 YTD



# **Historic Courthouse Utility Use**







2014YTD



### **Human Services Utility Use**

#### **Total Cost % YTD\***



\* The cost percentage of each commodity over the most recent 12 months, not including the current month or last month (FacilityDude assumes the data for these months may be incomplete).

# Human Services Electric Cost per Month Profile 2013-2014 YTD



# **Human Services Utility Use**









#### **King Street Utility Use**

#### **Total Cost % YTD\***



\* The cost percentage of each commodity over the most recent 12 months, not including the current month or last month (FacilityDude assumes the data for these months may be incomplete).

# King Street Electric Cost per Month Profile 2013-2014 YTD



# **King Street Utility Use**









## **Library Utility Use**

#### **Total Cost % YTD\***



\* The cost percentage of each commodity over the most recent 12 months, not including the current month or last month (FacilityDude assumes the data for these months may be incomplete).

# Libraries Electric Cost per Month Profile 2013-2014 YTD



# **Library Utility Use**











## **Parks and Recreation Utility Use**

#### **Total Cost % YTD\***



\* The cost percenta