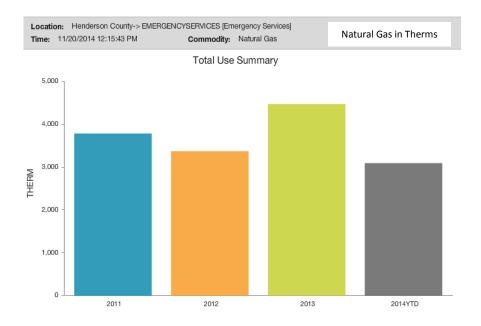

# **Emergency Services Utility Use**

2012

2014YTD

Location: Henderson County-> EMERGENCYSERVICES [Emergency Services]