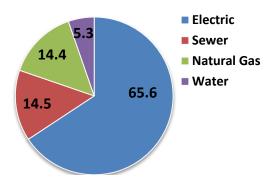

## **Animal Services Utility Use**

## Total Cost % YTD\*

\* The cost percentage of each commodity over the most recent 12 months, not including the current month or last month (FacilityDude assumes the data for these months may be incomplete).