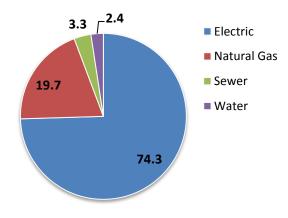

ttachment provides information to the Board about the County's energy use across all County facilities in the areas of electricity, natural gas, and water. It compares the first FY quarter with previous years to show historical trends in commodity consumption. Supplementary cost analyses represent the total annual cost percentages (YTD) and the monthly cost profile comparing 2013 and 2014 YTD for the highest-cost commodity at each facility.

#### **BOARD ACTION REQUESTED:**

No Board action is requested. This item is for informational purposes only.

**Suggested Motion:** 

No motion suggested.

# Energy and Fuel Reduction Plan Status for Qtr1- FY15 (July-September 2014) BOC Meeting: December 1, 2014

# \*UTILITY COSTS Expense Breakdown of Henderson County Facilities in Total Costs YTD %



\* The cost percentage of each commodity over the most recent 12 months, not including the current month or last month (FacilityDude assumes the data for these months may be incomplete).

#### Total CNG Gallons Purchased per Month by Department July-September 2014



## 1995 Courthouse Utility Use

#### **Total Cost % YTD\***



# 95 Courthouse Electric Cost per Month Profile 2013-2014 YTD

\* The cost percentage of each commodity over the most recent 12 months, not including the current month or last month (FacilityDude assumes the data for these months may be incomplete).



# 1995 Courthouse Utility Use









## **Animal Services Utility Use**

## Total Cost % YTD\*



\* The cost percentage of each commodity over the most recent 12 months, not including the current month or last m