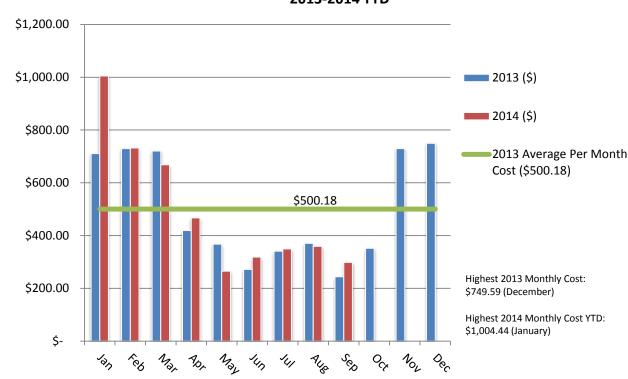

# 95 Courthouse Electric Cost per Month Profile 2013-2014 YTD

\* The cost percentage of each commodity over the most recent 12 months, not including the current month or last month (FacilityDude assumes the data for these months may be incomplete).