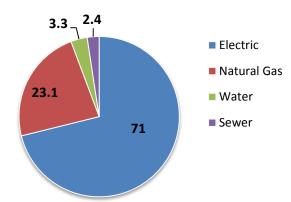

#### **Total Cost % YTD\***

\* The cost percentage of each commodity over the most recent 12 months, not including the current month or last month (FacilityDude assumes the data for these months may be incomplete).