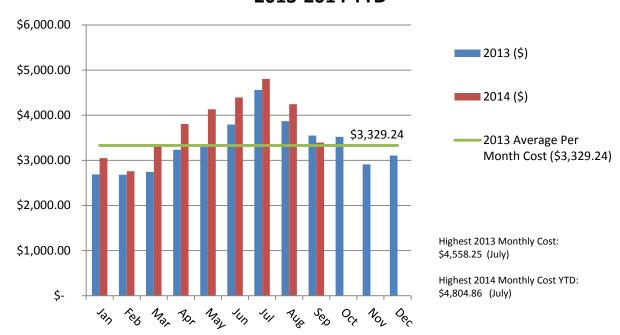

# **Court Services Utility Use**







#### **Emergency Services Utility Use**



\* The cost percentage of each commodity over the most recent 12 months, not including the current month or last month (FacilityDude assumes the data for these months may be incomplete).

## Emergency Services Electric Cost per Month Profile 2013-2014 YTD



# **Emergency Services Utility Use**







2012

2014YTD

Location: Henderson County-> EMERGENCYSERVICES [Emergency Services]

## **Historic Courthouse Utility Use**

#### **Total Cost % YTD\***



\* The cost percentage of each commodity over the most recent 12 months, not including the current month or last month (FacilityDude assumes the data for these months may be incomplete).

# Historic Courthouse Electric Cost per Month Profile 2013-2014 YTD



# **Historic Courthouse Utility Use**







2014YTD



### **Human Services Utility Use**

#### **Total Cost % YTD\***



\* The cost percentage of each commodity over the most recent 12 months, not including the current month or last month (FacilityDude assumes the data for these months may be incomplete).

# Human Services Electric Cost per Month Profile 2013-2014 YTD



# **Human Services Utility Use**









#### **King Street Utility Use**

#### **Total Cost % YTD\***



\* The cost percentage of each commodity over the most recent 12 months, not including the current month or last month (FacilityDude assumes the data for these months may be incomplete).

# King Street Electric Cost per Month Profile 2013-2014 YTD



# **King Street Utility Use**









## **Library Utility Use