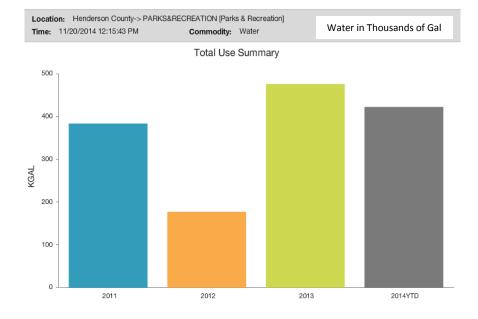

Cost per Month Profile 2013-2014 YTD



# **King Street Utility Use**









## **Library Utility Use**

#### **Total Cost % YTD\***



\* The cost percentage of each commodity over the most recent 12 months, not including the current month or last month (FacilityDude assumes the data for these months may be incomplete).

# Libraries Electric Cost per Month Profile 2013-2014 YTD



# **Library Utility Use**











## **Parks and Recreation Utility Use**

#### **Total Cost % YTD\***



\* The cost percentage of each commodity over the most recent 12 months, not including the current month or last month (FacilityDude assumes the data for these months may be incomplete).

### Parks & Recreation Electric Cost per Month Profile 2013-2014 YTD



# **Parks and Recreation Utility Use**







## **Sheriff Utility Use**

#### **Total Cost % YTD\***



\* The cost percentage of each commodity over the most recent 12 months, not including the current month or last month (FacilityDude assumes the data for these months may be incomplete).

# Sheriff's Complex Electric Cost per Month Profile 2013-2014 YTD



# **Sheriff Utility Use**











#### **Solid Waste Utility Use**

#### **Total Cost % YTD\***



\* The cost percentage of each commodity over the most recent 12 months, not including the current month or last month (FacilityDude assumes the data for these months may be incomplete).

# Solid Waste Electric Cost per Month Profile 2013-2014 YTD



# **Solid Waste Utility Use**





## **Travel and Tourism Utility Use**

#### **Total Cost % YTD\***



\* The cost percentage o