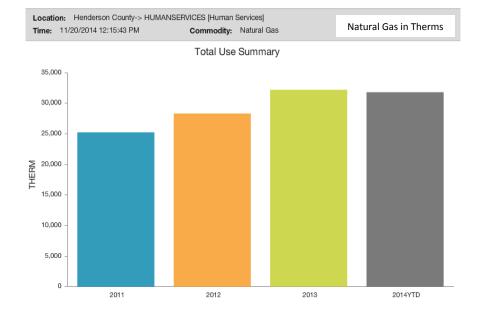

nderson County-> EMERGENCYSERVICES [Emergency Services]

## **Historic Courthouse Utility Use**

#### **Total Cost % YTD\***



\* The cost percentage of each commodity over the most recent 12 months, not including the current month or last month (FacilityDude assumes the data for these months may be incomplete).

# Historic Courthouse Electric Cost per Month Profile 2013-2014 YTD



# **Historic Courthouse Utility Use**







2014YTD



### **Human Services Utility Use**

#### **Total Cost % YTD\***



\* The cost percentage of each commodity over the most recent 12 months, not including the current month or last month (FacilityDude assumes the data for these months may be incomplete).

# Human Services Electric Cost per Month Profile 2013-2014 YTD



# **Human Services Utility Use**









#### **King Street Utility Use**

#### **Total Cost % YTD\***



\* The cost percentage of each commodity over the most recent 12 months, not including the current month or last month (FacilityDude assumes the data for these months may be incomplete).

# King Street Electric Cost per Month Profile 2013-2014 YTD



# **King Street Utility Use**









## **Library Utility Use**

#### **Total Cost % YTD\***



\* The cost percentage of each commodity over the most recent 12 months, not including the current month or last month (FacilityDude assumes the data for these months may be incomplete).

# Libraries Electric Cost per Month Profile 2013-2014 YTD



# **Library Utility Use**











## **Parks and Recreation Utility Use**

#### **Total Cost % YTD\***



\* The cost percentage