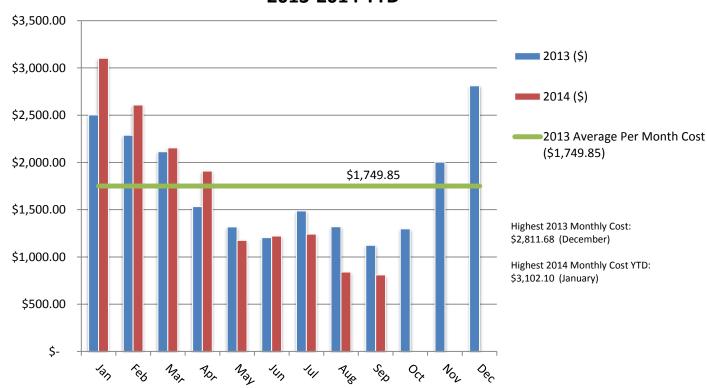

#### **Solid Waste Utility Use**

#### **Total Cost % YTD\***

\* The cost percentage of each commodity over the most recent 12 months, not including the current month or last month (FacilityDude assumes the data for these months may be incomplete).

# Solid Waste Electric Cost per Month Profile 2013-2014 YTD