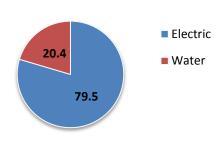

#### **Total Cost % YTD\***

\* The cost percentage of each commodity over the most recent 12 months, not including the current month or last month (FacilityDude assumes the data for these months may be incomplete).