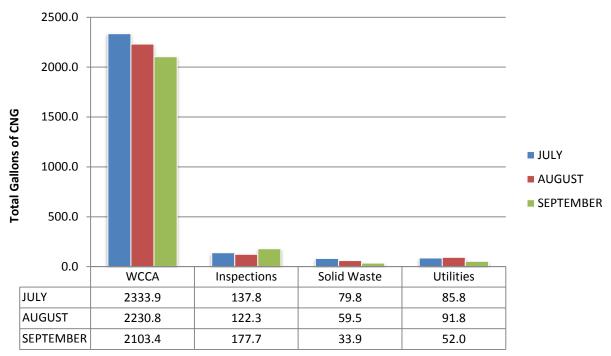

entary cost analyses represent the total annual cost percentages (YTD) and the monthly cost profile comparing 2013 and 2014 YTD for the highest-cost commodity at each facility.

#### **BOARD ACTION REQUESTED:**

No Board action is requested. This item is for informational purposes only.

**Suggested Motion:** 

No motion suggested.

# Energy and Fuel Reduction Plan Status for Qtr1- FY15 (July-September 2014) BOC Meeting: December 1, 2014

# \*UTILITY COSTS Expense Breakdown of Henderson County Facilities in Total Costs YTD %



\* The cost percentage of each commodity over the most recent 12 months, not including the current month or last month (FacilityDude assumes the data for these months may be incomplete).

#### Total CNG Gallons Purchased per Month by Department July-September 2014



## 1995 Courthouse Utility Use

#### **Total Cost % YTD\***



# 95 Courthouse Electric Cost per Month Profile 2013-2014 YTD

\* The cost percentage of each commodity over the most recent 12 months, not including the current month or last month (FacilityDude assumes the data for these months may be incomplete).



# 1995 Courthouse Utility Use









## **Animal Services Utility Use**

## Total Cost % YTD\*



\* The cost percentage of each commodity over the most recent 12 months, not including the current month or last month (FacilityDude assumes the data for these months may be incomplete).

# Animal Services Electric Cost per Month Profile 2013-2014 YTD



# **Animal Services Utility Use**









## **Board of Elections Utility Use**

#### **Total Cost % YTD\***



\* The cost pe