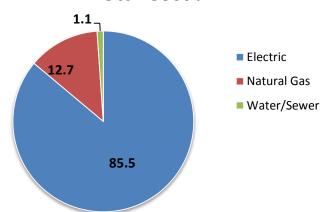

#### **Total Cost % YTD\***

\* The cost percentage of each commodity over the most recent 12 months, not including the current month or last month (FacilityDude assumes the data for these months may be incomplete).