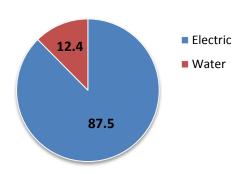

#### **Total Cost % YTD\***

\* The cost percentage of each commodity over the most recent 12 months, not including the current month or last month (FacilityDude assumes the data for these months may be incomplete).