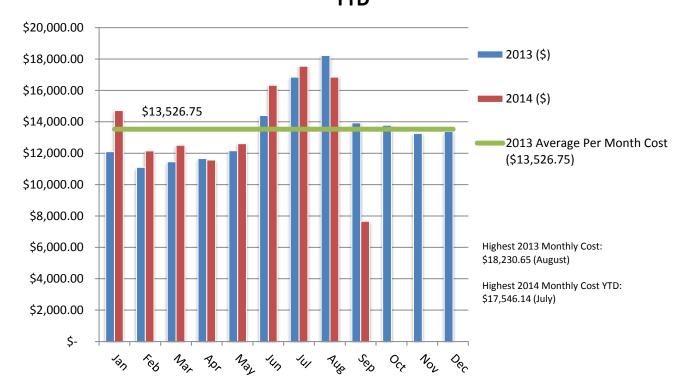

mplete).

# Libraries Electric Cost per Month Profile 2013-2014 YTD



# **Library Utility Use**











## **Parks and Recreation Utility Use**

#### **Total Cost % YTD\***



\* The cost percentage of each commodity over the most recent 12 months, not including the current month or last month (FacilityDude assumes the data for these months may be incomplete).

### Parks & Recreation Electric Cost per Month Profile 2013-2014 YTD



# **Parks and Recreation Utility Use**







## **Sheriff Utility Use**

#### **Total Cost % YTD\***



\* The cost percentage of each commodity over the most recent 12 months, not including the current month or last month (FacilityDude assumes the data for these months may be incomplete).

# Sheriff's Complex Electric Cost per Month Profile 2013-2014 YTD



# **Sheriff Utility Use**











#### **Solid Waste Utility Use**

#### **Total Cost % YTD\***



\* The cost percentage of each commodity over the most recent 12 months, not including the current month or last month (FacilityDude assumes the data for these months may be incomplete).

# Solid Waste Electric Cost per Month Profile 2013-2014 YTD



# **Solid Waste Utility Use**





## **Travel and Tourism Utility Use**

#### **Total Cost % YTD\***



\* The cost percentage of each commodity over the most recent 12 months, not including the current month or last month (FacilityDude assumes the data for these months may be incomplete).

#### **Travel & Tourism Electric Cost per Month Profile 2013-2014 YTD**