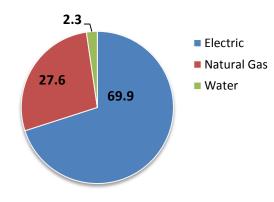

## **Board of Elections Utility Use**

#### **Total Cost % YTD\***

\* The cost percentage of each commodity over the most recent 12 months, not including the current month or last month (FacilityDude assumes the data for these months may be incomplete).