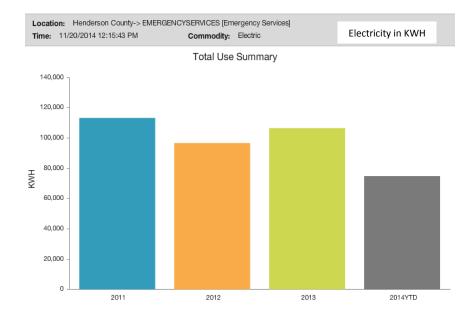

# **Emergency Services Utility Use**

2012

2014YTD

Location: Henderson County-> EMERGENCYSERVICES [Emergency Services]