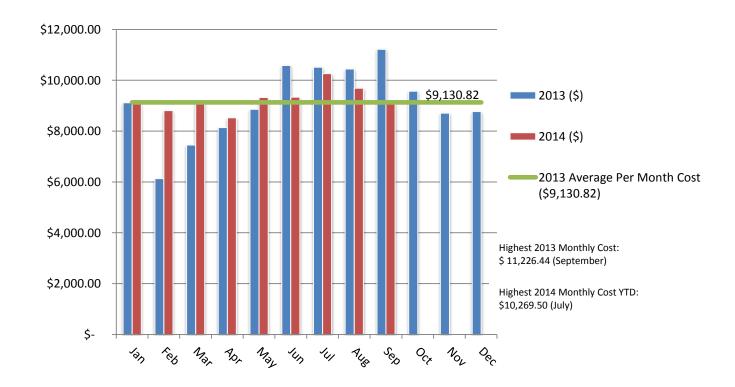

# 95 Courthouse Electric Cost per Month Profile 2013-2014 YTD

\* The cost percentage of each commodity over the most recent 12 months, not including the current month or last month (FacilityDude assumes the data for these months may be incomplete).