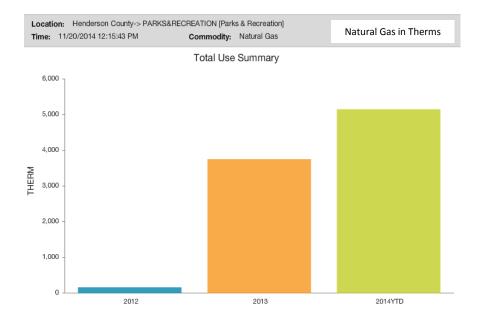

c Cost per Month Profile 2013-2014 YTD



# **King Street Utility Use**









## **Library Utility Use**

#### **Total Cost % YTD\***



\* The cost percentage of each commodity over the most recent 12 months, not including the current month or last month (FacilityDude assumes the data for these months may be incomplete).

# Libraries Electric Cost per Month Profile 2013-2014 YTD



# **Library Utility Use**











## **Parks and Recreation Utility Use**

#### **Total Cost % YTD\***



\* The cost percentage of each commodity over the most recent 12 months, not including the current month or last month (FacilityDude assumes the data for these months may be incomplete).

### Parks & Recreation Electric Cost per Month Profile 2013-2014 YTD



# **Parks and Recreation Utility Use**







## **Sheriff Utility Use**

#### **Total Cost % YTD\***



\* The cost percentage of each commodity over the most recent 12 months, not including the current month or last month (FacilityDude assumes the data for these months may be incomplete).

# Sheriff's Complex Electric Cost per Month Profile 2013-2014 YTD



# **Sheriff Utility Use**











#### **Solid Waste Utility Use**

#### **Total Cost % YTD\***



\* The cost percentage of each commodity over the most recent 12 months, not including the current month or last month (FacilityDude assumes the data for these months may be incomplete).

# Solid Waste Electric Cost per Month Profile 2013-2014 YTD



# **Solid Waste Utility Use**





## **Travel and Tourism Utility Use**

#### **Total Cost % YTD\***



\* The cost percentage