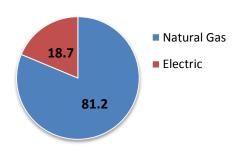

#### **Total Cost % YTD\***

\* The cost percentage of each commodity over the most recent 12 months, not including the current month or last month (FacilityDude assumes the data for these months may be incomplete).