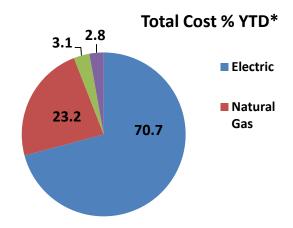

#### **Emergency Services Utility Use**

\* The cost percentage of each commodity over the most recent 12 months, not including the current month or last month (FacilityDude assumes the data for these months may be incomplete).

#### **Total Cost % YTD\***

\* The cost percentage of each commodity over the most recent 12 months, not including the current month or last month (FacilityDude assumes the data for these months may be incomplete).