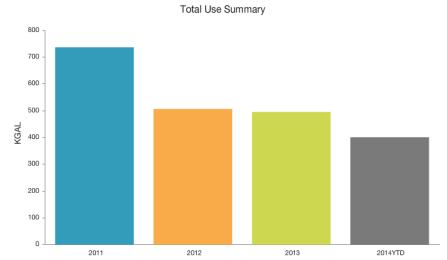

## **Parks and Recreation Utility Use**

#### **Total Cost % YTD\***

\* The cost percentage of each commodity over the most recent 12 months, not including the current month or last month (FacilityDude assumes the data for these months may be incomplete).