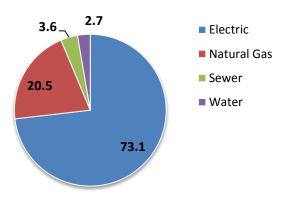

## **Library Utility Use**

#### **Total Cost % YTD\***

\* The cost percentage of each commodity over the most recent 12 months, not including the current month or last month (FacilityDude assumes the data for these months may be incomplete).