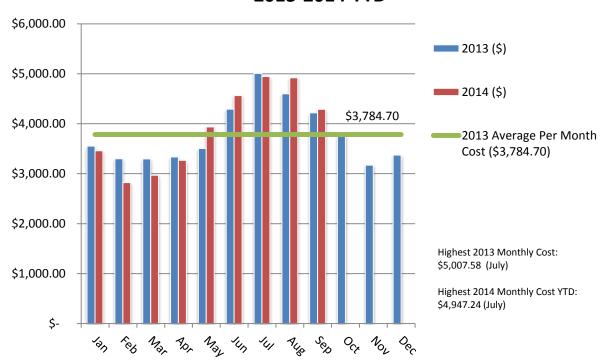

## **Library Utility Use**

# Libraries Electric Cost per Month Profile 2013-2014 YTD

# **Library Utility Use**