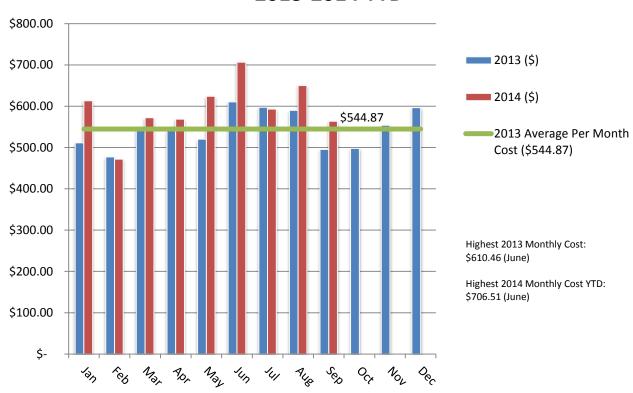

ervices Electric Cost per Month Profile 2013-2014 YTD



# **Animal Services Utility Use**









## **Board of Elections Utility Use**

#### **Total Cost % YTD\***



\* The cost percentage of each commodity over the most recent 12 months, not including the current month or last month (FacilityDude assumes the data for these months may be incomplete).

# **Board of Elections Electric Cost per Month Profile 2013-2014 YTD**



# **Board of Elections Utility Use**







#### **Central Services Utility Use**

#### **Total Cost % YTD\***



\* The cost percentage of each commodity over the most recent 12 months, not including the current month or last month (FacilityDude assumes the data for these months may be incomplete).

# Central Services Electric Cost per Month Profile 2013-2014 YTD



# **Central Services Utility Use**









#### **CNG Station Utility Use**

#### **Total Cost % YTD\***



\* The cost percentage of each commodity over the most recent 12 months, not including the current month or last month (FacilityDude assumes the data for these months may be incomplete).

# CNG Station Natural Gas Cost per Month Profile 2013-2014 YTD





 Location:
 Henderson County-> CNGSTATION [Cng Station]

 Time:
 11/20/2014 12:15:43 PM

 Commodity:
 Natural Gas

Natural

Natural Gas in Therms





#### **Cooperative Extension Utility Use**

#### Total Cost % YTD\*



Location: Henderson County-> COOPERATIVEEXTENSION [Cooperative Extension]

\* The cost percentage of each commodity over the most recent 12 months, not including the current month or last month (FacilityDude ass