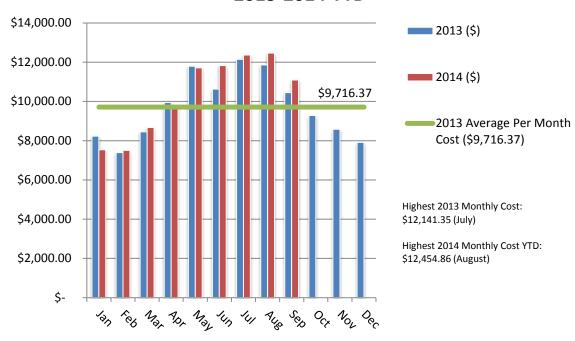

e**







2012

2014YTD

Location: Henderson County-> EMERGENCYSERVICES [Emergency Services]

## **Historic Courthouse Utility Use**

#### **Total Cost % YTD\***



\* The cost percentage of each commodity over the most recent 12 months, not including the current month or last month (FacilityDude assumes the data for these months may be incomplete).

# Historic Courthouse Electric Cost per Month Profile 2013-2014 YTD



# **Historic Courthouse Utility Use**







2014YTD



### **Human Services Utility Use**

#### **Total Cost % YTD\***



\* The cost percentage of each commodity over the most recent 12 months, not including the current month or last month (FacilityDude assumes the data for these months may be incomplete).

# Human Services Electric Cost per Month Profile 2013-2014 YTD



# **Human Services Utility Use**









#### **King Street Utility Use**

#### **Total Cost % YTD\***



\* The cost percentage of each commodity over the most recent 12 months, not including the current month or last month (FacilityDude assumes the data for these months may be incomplete).

# King Street Electric Cost per Month Profile 2013-2014 YTD



# **King Street Utility Use**









## **Library Utility Use**

#### **Total Cost % YTD\***



\* The cost percentage of each commodity over the most recent 12 months, not including the current month or last month (FacilityDude assumes the data for these months may be incomplete).

# Libraries Electric Cost per Month Profile 2013-2014 YTD



# **Library Utility Use**











## **Parks and Recreation Utility Use**

#### **Total Co