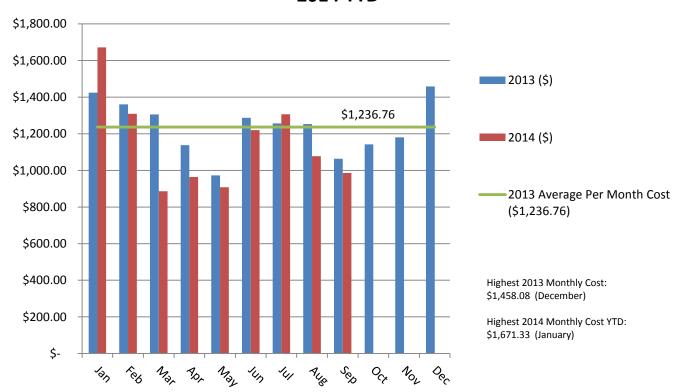

e Extension Electric Cost per Month Profile 2013-2014 YTD



Location: Henderson County-> COOPERATIVEEXTENSION [Cooperative Extension]





## **Court Services Utility Use**

#### **Total Cost % YTD\***



\* The cost percentage of each commodity over the most recent 12 months, not including the current month or last month (FacilityDude assumes the data for these months may be incomplete).

# Court Services Electric Cost per Month Profile 2013-2014 YTD



# **Court Services Utility Use**







#### **Emergency Services Utility Use**



\* The cost percentage of each commodity over the most recent 12 months, not including the current month or last month (FacilityDude assumes the data for these months may be incomplete).

## Emergency Services Electric Cost per Month Profile 2013-2014 YTD



# **Emergency Services Utility Use**







2012

2014YTD

Location: Henderson County-> EMERGENCYSERVICES [Emergency Services]

## **Historic Courthouse Utility Use**

#### **Total Cost % YTD\***



\* The cost percentage of each commodity over the most recent 12 months, not including the current month or last month (FacilityDude assumes the data for these months may be incomplete).

# Historic Courthouse Electric Cost per Month Profile 2013-2014 YTD



# **Historic Courthouse Utility Use**







2014YTD



### **Human Services Utility Use**

#### **Total Cost % YTD\***



\* The cost percentage of each commodity over the most recent 12 months, not including the current month or last month (FacilityDude assumes the data for these months may be incomplete).

# Human Services Electric Cos