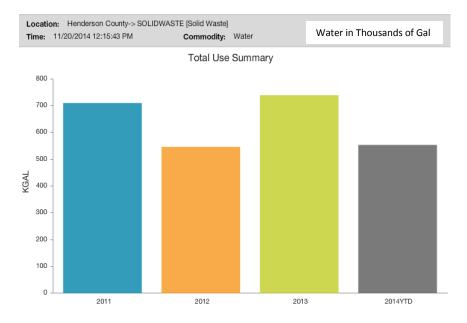

on Electric Cost per Month Profile 2013-2014 YTD



# **Parks and Recreation Utility Use**







## **Sheriff Utility Use**

#### **Total Cost % YTD\***



\* The cost percentage of each commodity over the most recent 12 months, not including the current month or last month (FacilityDude assumes the data for these months may be incomplete).

# Sheriff's Complex Electric Cost per Month Profile 2013-2014 YTD



# **Sheriff Utility Use**











#### **Solid Waste Utility Use**

#### **Total Cost % YTD\***



\* The cost percentage of each commodity over the most recent 12 months, not including the current month or last month (FacilityDude assumes the data for these months may be incomplete).

# Solid Waste Electric Cost per Month Profile 2013-2014 YTD



# **Solid Waste Utility Use**





## **Travel and Tourism Utility Use**

#### **Total Cost % YTD\***



\* The cost percentage of each commodity over the most recent 12 months, not including the current month or last month (FacilityDude assumes the data for these months may be incomplete).

#### **Travel & Tourism Electric Cost per Month Profile 2013-2014 YTD**