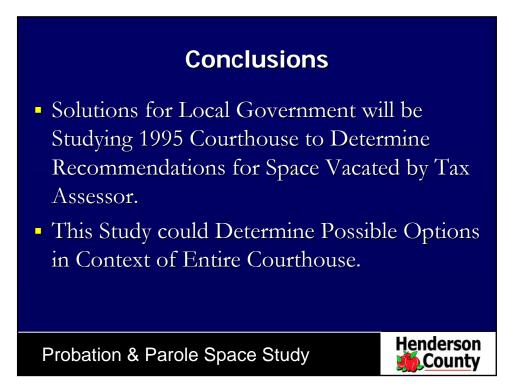

# Conclusions

- Adult Probation and Parole is occupying approximately 3,000 sf more than the minimum required by the State Property Standards
- Allocating exactly 3,183 sf would be very Difficult in an Existing Building