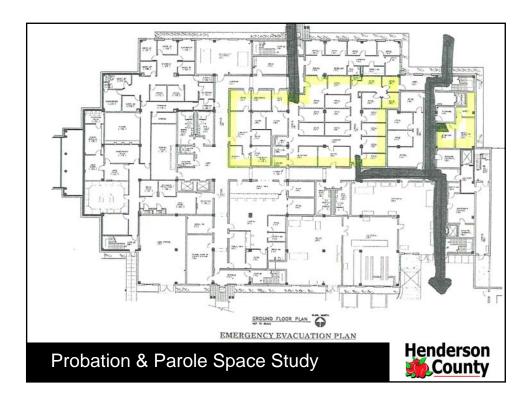

### **SUMMARY OF REQUEST:**

At the direction of the Board during the September 16, 2009 Board Meeting, the Engineering Department conducted a study of the space occupied by Adult Probation and Parole in the 1995 Courthouse. The study is contained in the attached presentation.