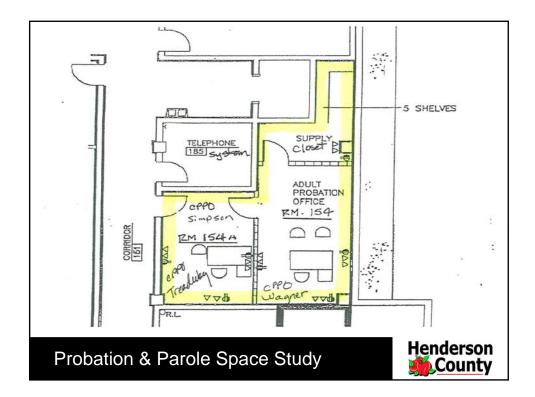

### **SUMMARY OF REQUEST:**

At the direction of the Board during the September 16, 2009 Board Meeting, the Engineering Department conducted a study of the space occupied by Adult Probation and Parole in the 1995 Courthouse. The study is contained in the attached presentation.