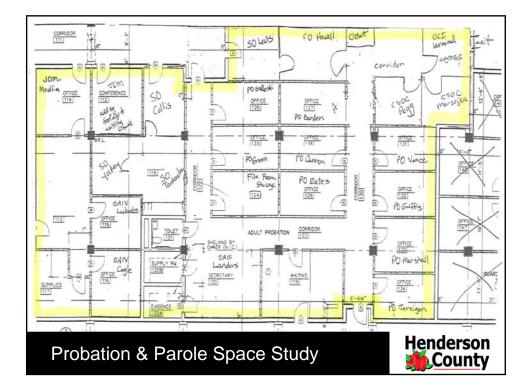

### **SUMMARY OF REQUEST:**

At the direction of the Board during the September 16, 2009 Board Meeting, the Engineering Department conducted a study of the space occupied by Adult Probation and Parole in the 1995 Courthouse. The study is contained in the attached presentation.