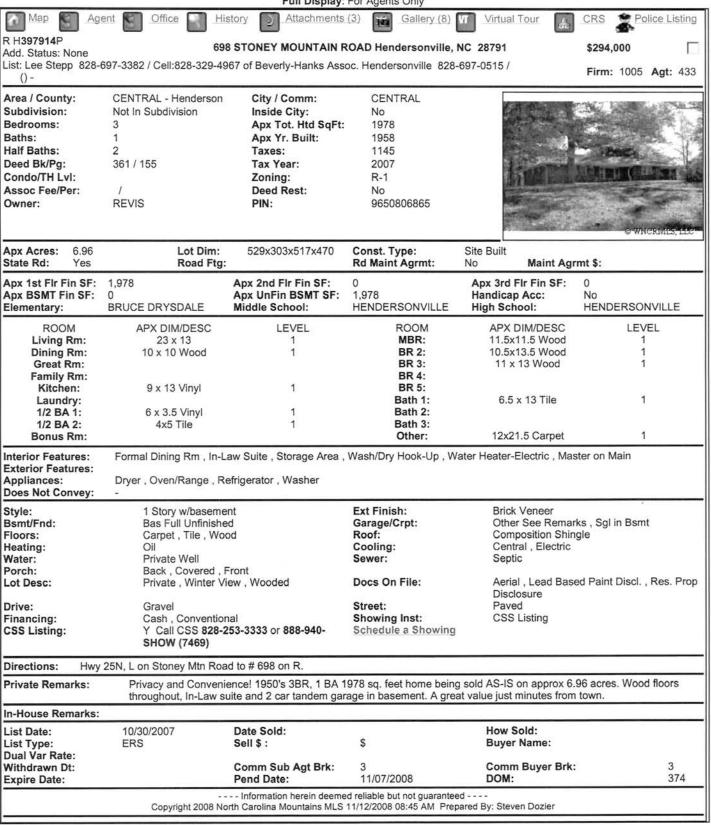

#### **SUMMARY OF REQUEST:**

At your direction, county representatives have reached a proposed agreement, subject to your approval, for the purchase of the real estate located at 698 Stoney Mountain Road. As shown on the attached Offer to Purchase and Contract, the proposed purchase price is \$250,000.00. This property is adjacent to other Henderson County property located on Stoney Mountain Road.